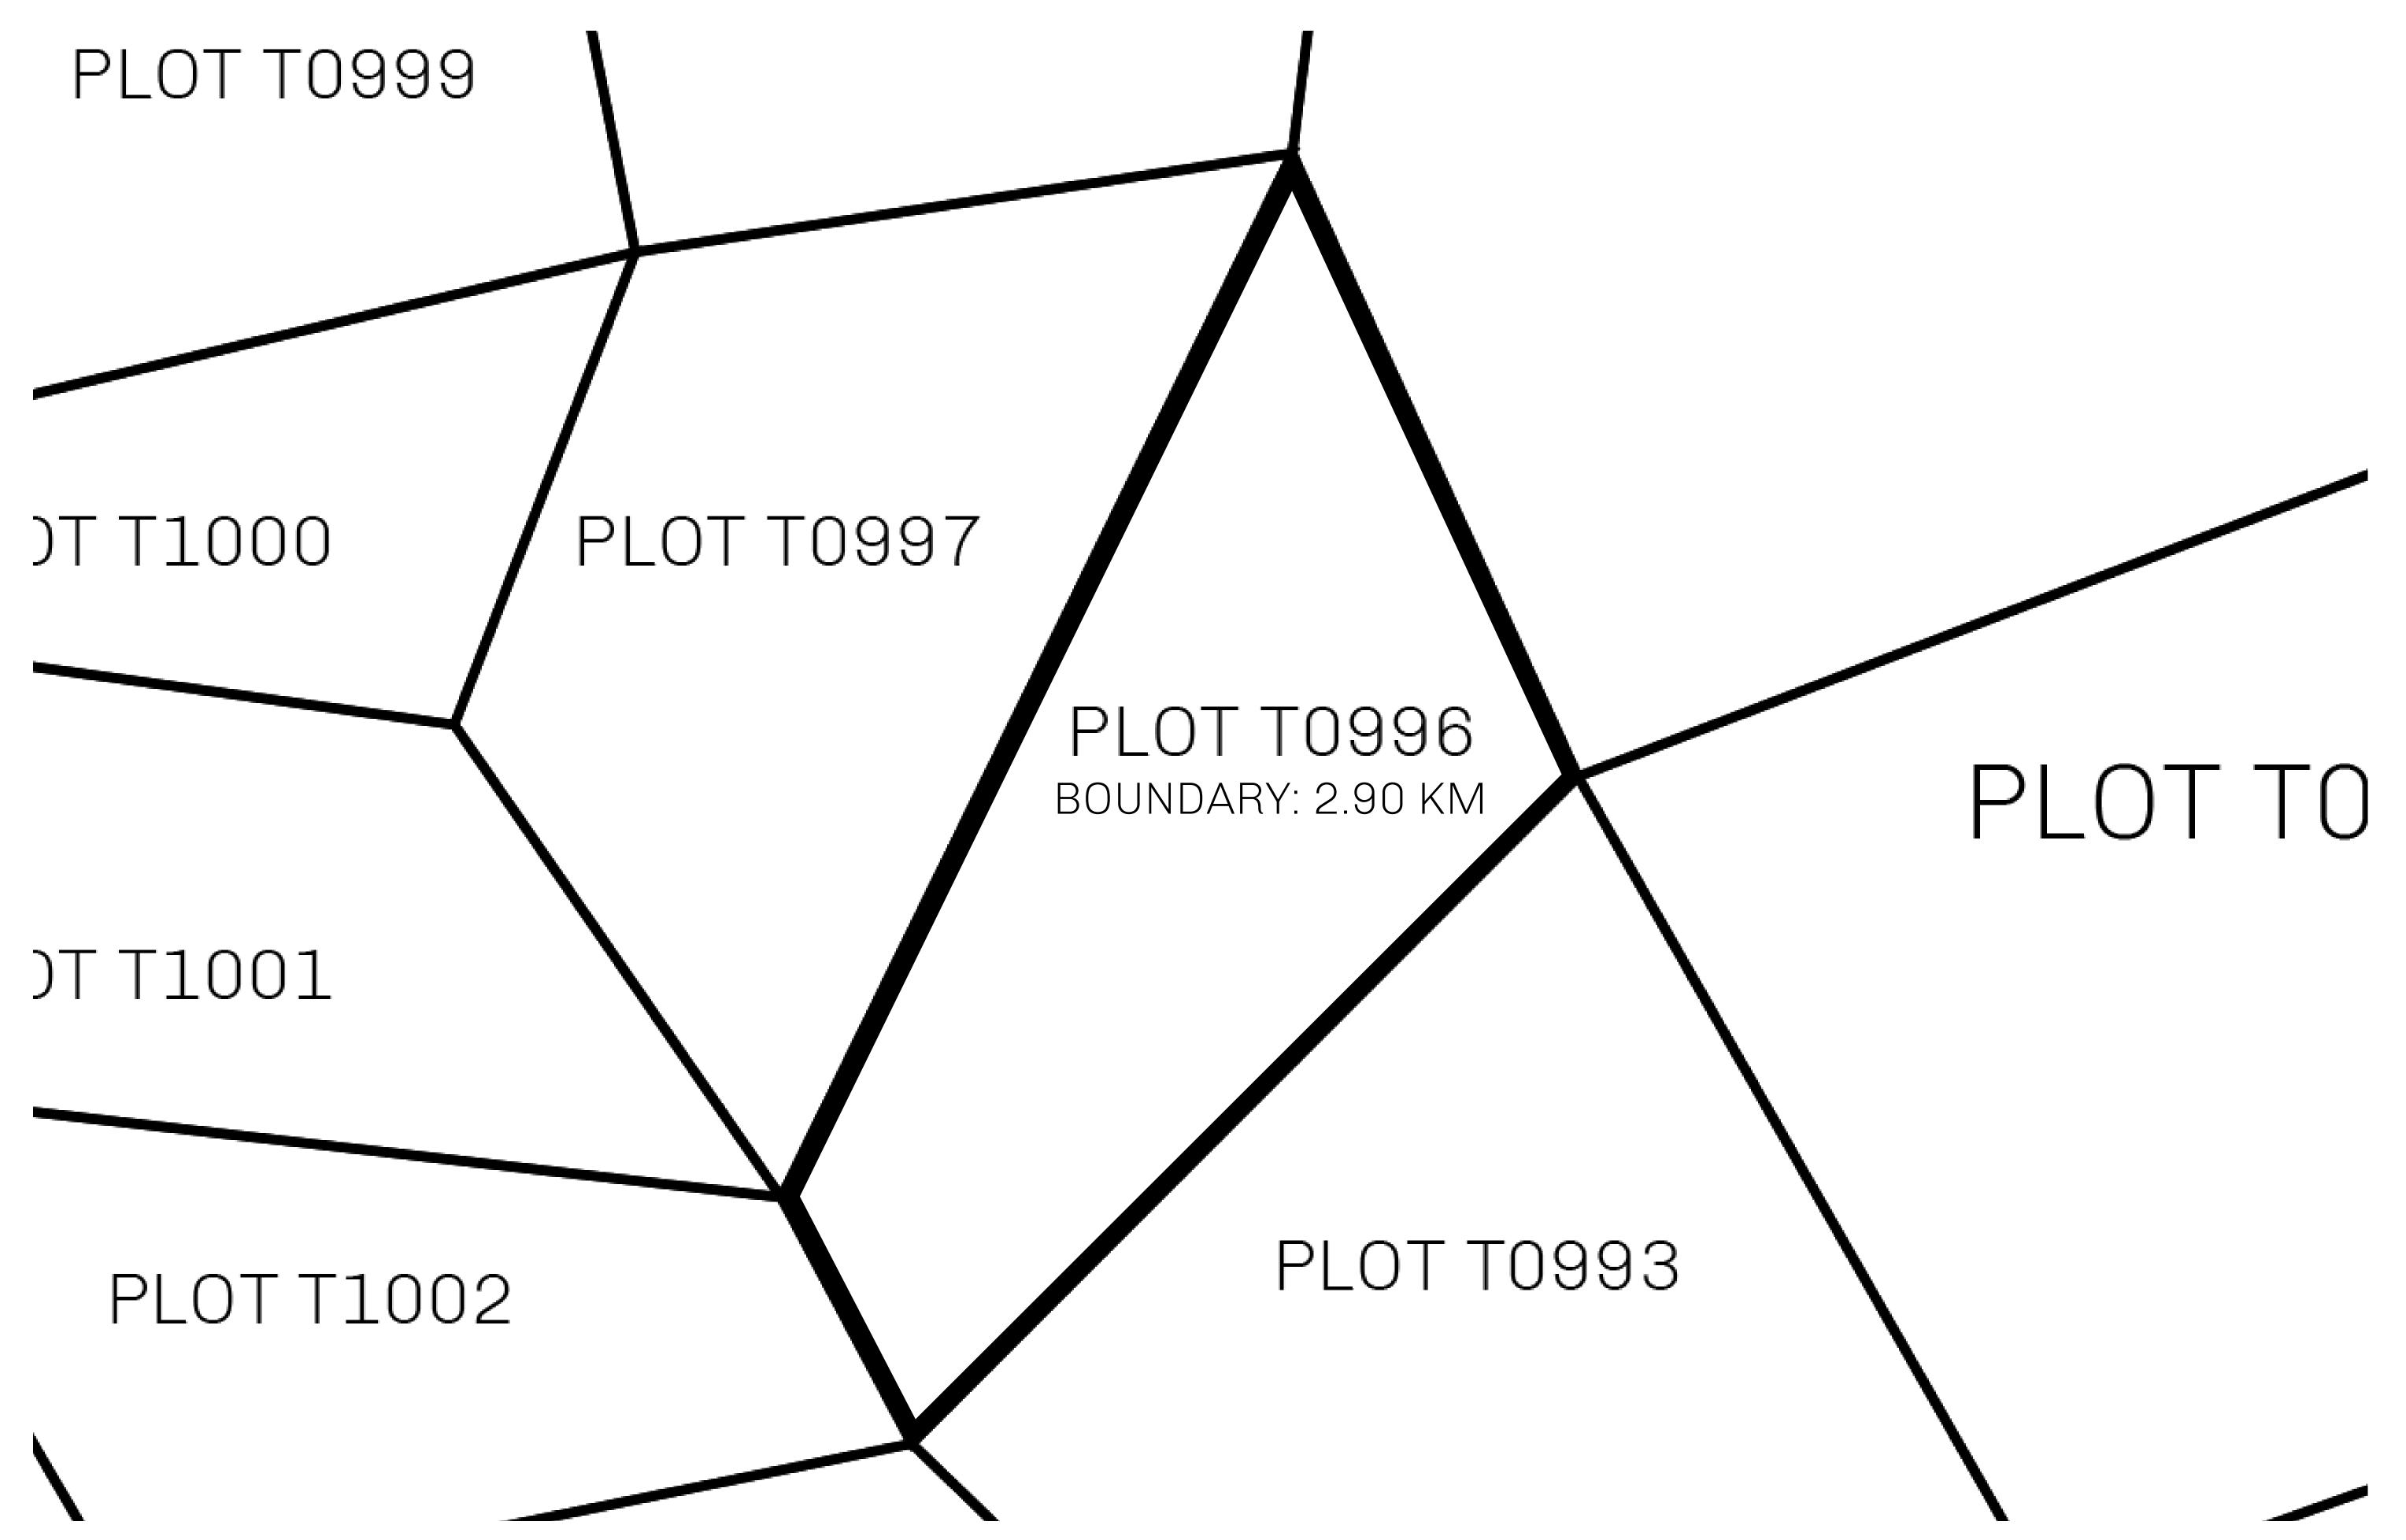

## H.M. LNFT Land Registry

T0996-221121

TITLE NUMBER

ADMINISTRATIVE AREA

TERRITORIO LTT ST

ISSUED 22 November 2021 .

SCALE **1/50000** 

OWNER ENTITLEMENT