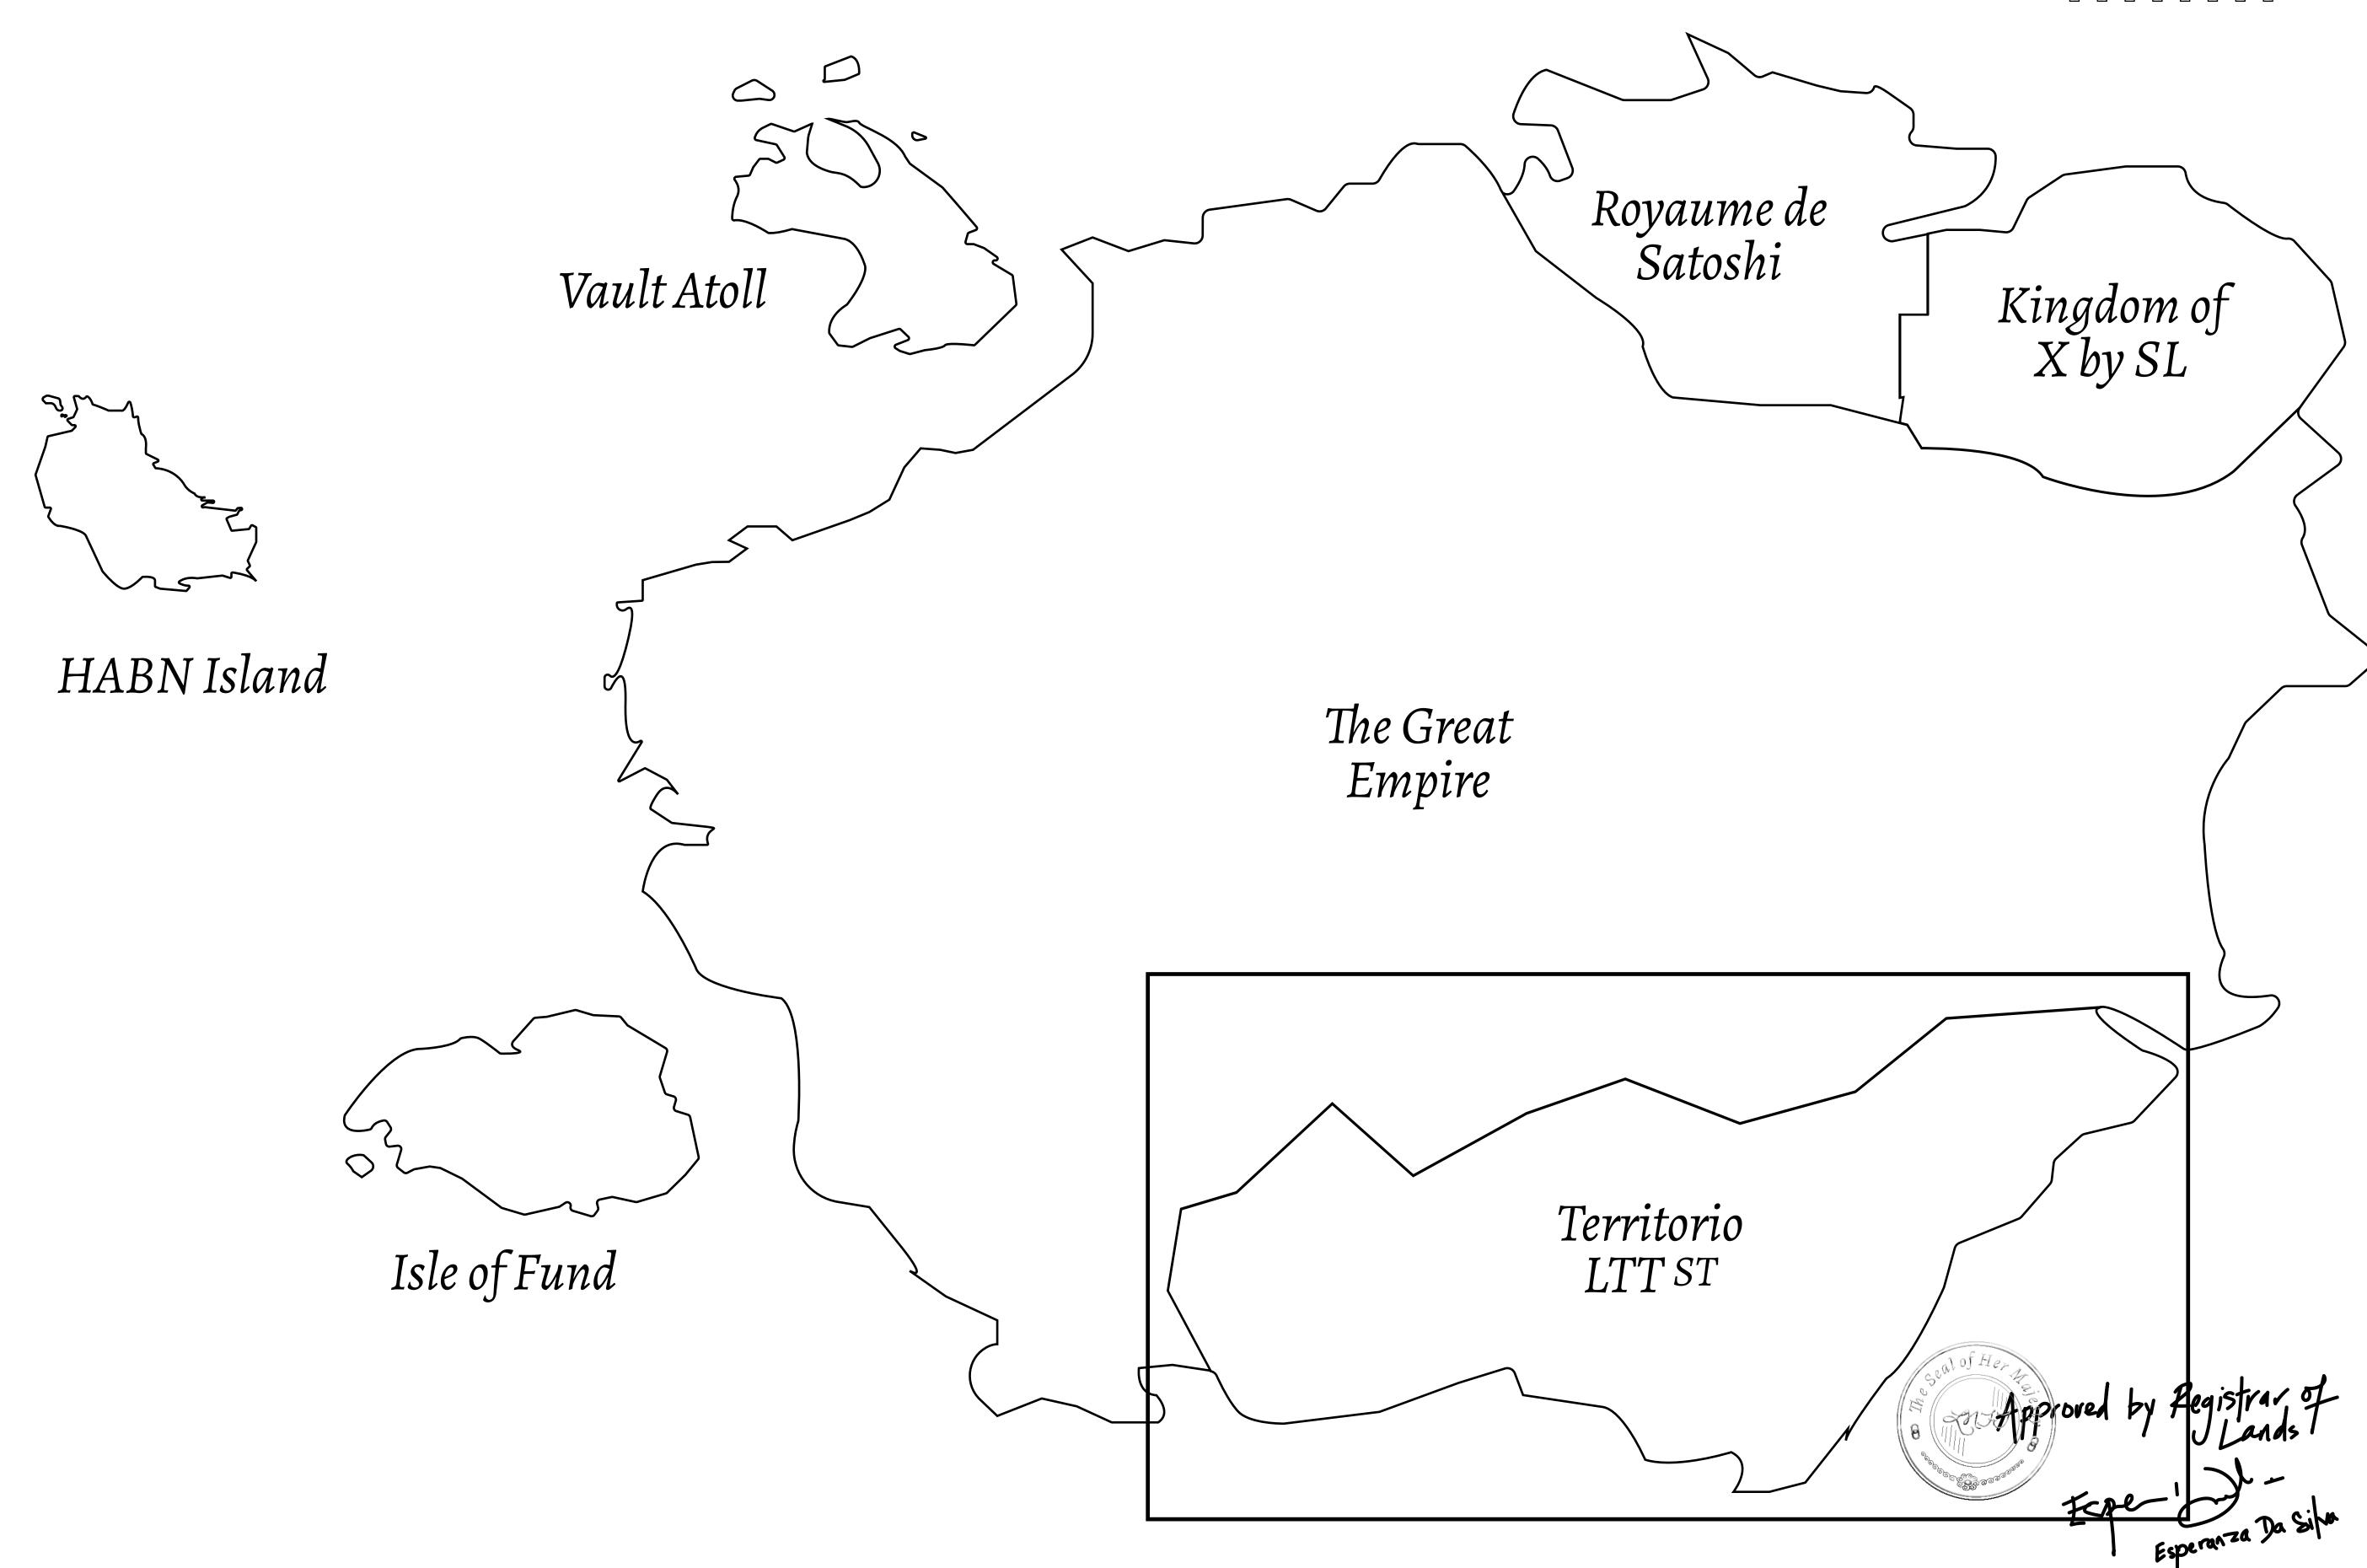

## THE SPANISH ARMADA

The most flamboyant of all of the states, this Spanish-speaking territory houses a clash of cultures. From the LTT trades in the El Mercado district to the solicitations for invites to the Great Empire, and even the traveling Caravans, it is a transient place; people are always on the move on the way to the Great Empire or a trek through the Dividing Range to the Royaume De Satoshi. Commerce uses derivations of LTT such as LTTE, LTTB, and LTTC.

## GEOGRAPHY

COASTLINE
BORDERS
HIGHEST POINT
LOWEST POINT
PLOTS
SCALE

193.03 KM (119.94 MILES)
OCEAN, THE GREAT EMPIRE
MT ELEUTHERIA +1392 M
PUERTO DE LTT 0 M

1045

1:50000

## H.M. LNFT Land Registry

T0996-221121

TITLE NUMBER

ADMINISTRATIVE AREA

TERRITORIO LTT ST

ISSUED 22 November 2021 .

SCALE **1/50000** 

OWNER ENTITLEMENT