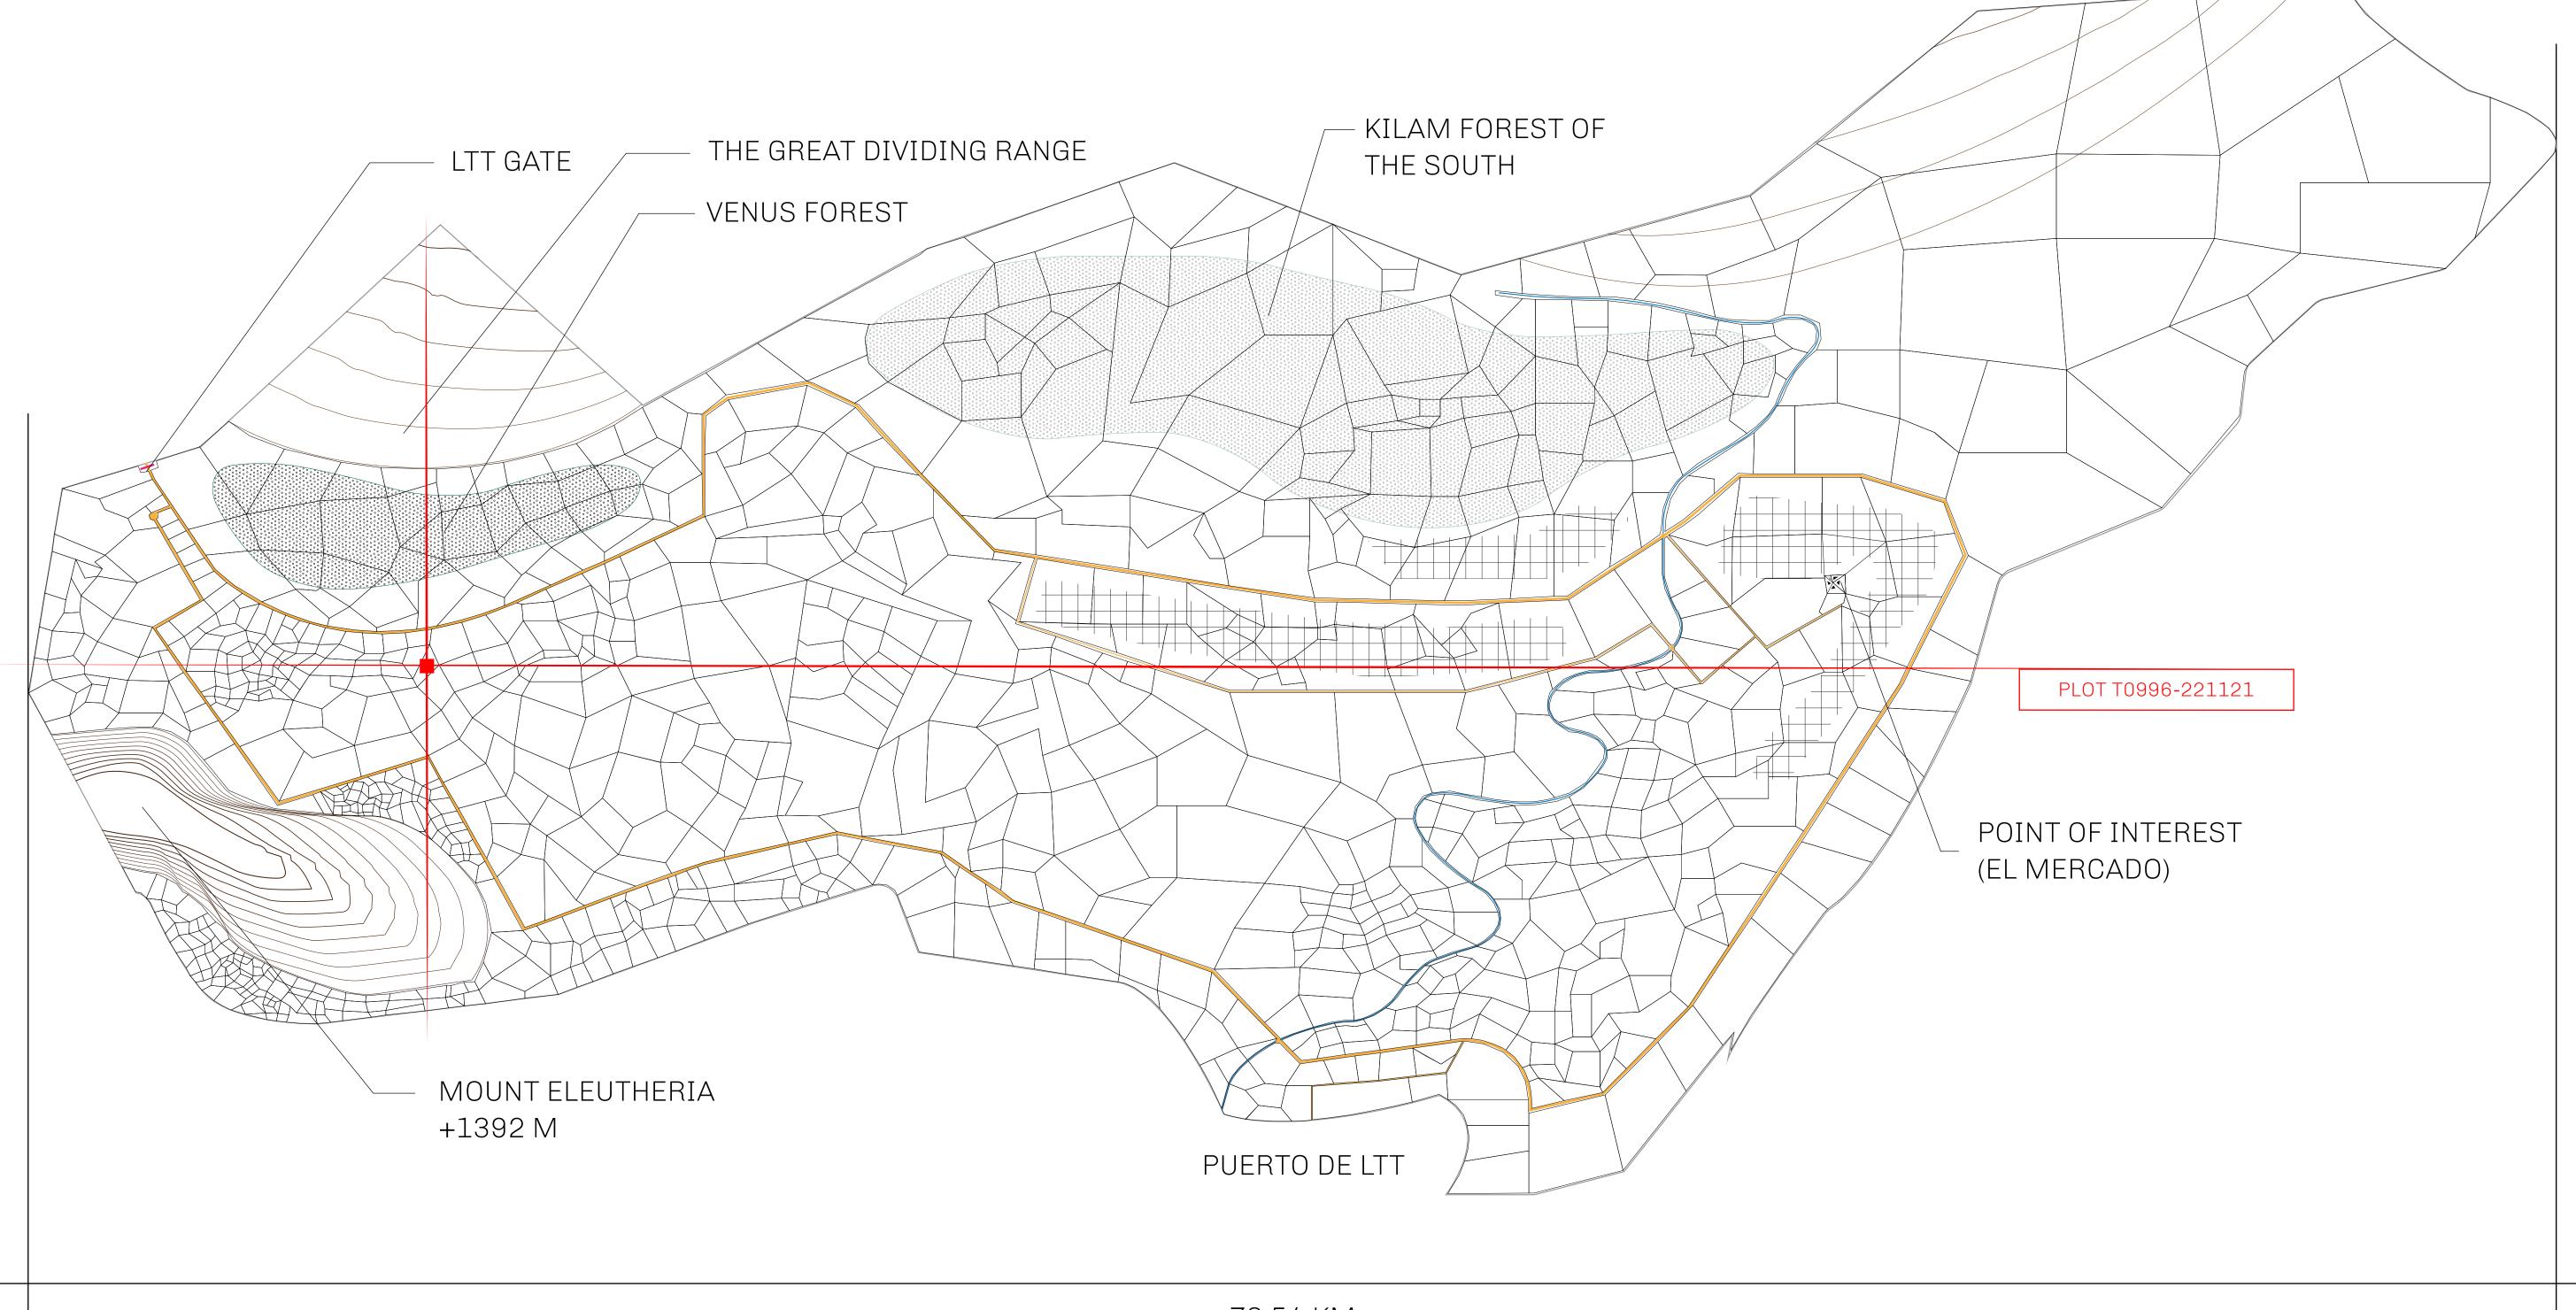

## THE SPANISH ARMADA

The most flamboyant of all of the states, this Spanish-speaking territory houses a clash of cultures. From the LTT trades in the El Mercado district to the solicitations for invites to the Great Empire, and even the traveling Caravans, it is a transient place; people are always on the move on the way to the Great Empire or a trek through the Dividing Range to the Royaume De Satoshi. Commerce uses derivations of LTT such as LTTE, LTTB, and LTTC.

## GEOGRAPHY

COASTLINE
BORDERS
HIGHEST POINT
LOWEST POINT
PLOTS
SCALE

193.03 KM (119.94 MILES)
OCEAN, THE GREAT EMPIRE
MT ELEUTHERIA +1392 M
PUERTO DE LTT 0 M

1045

1:50000

## H.M. LNFT Land Registry

T0996-221121

TITLE NUMBER

ADMINISTRATIVE AREA

TERRITORIO LTT ST

ISSUED 22 November 2021 .

SCALE **1/50000** 

OWNER ENTITLEMENT