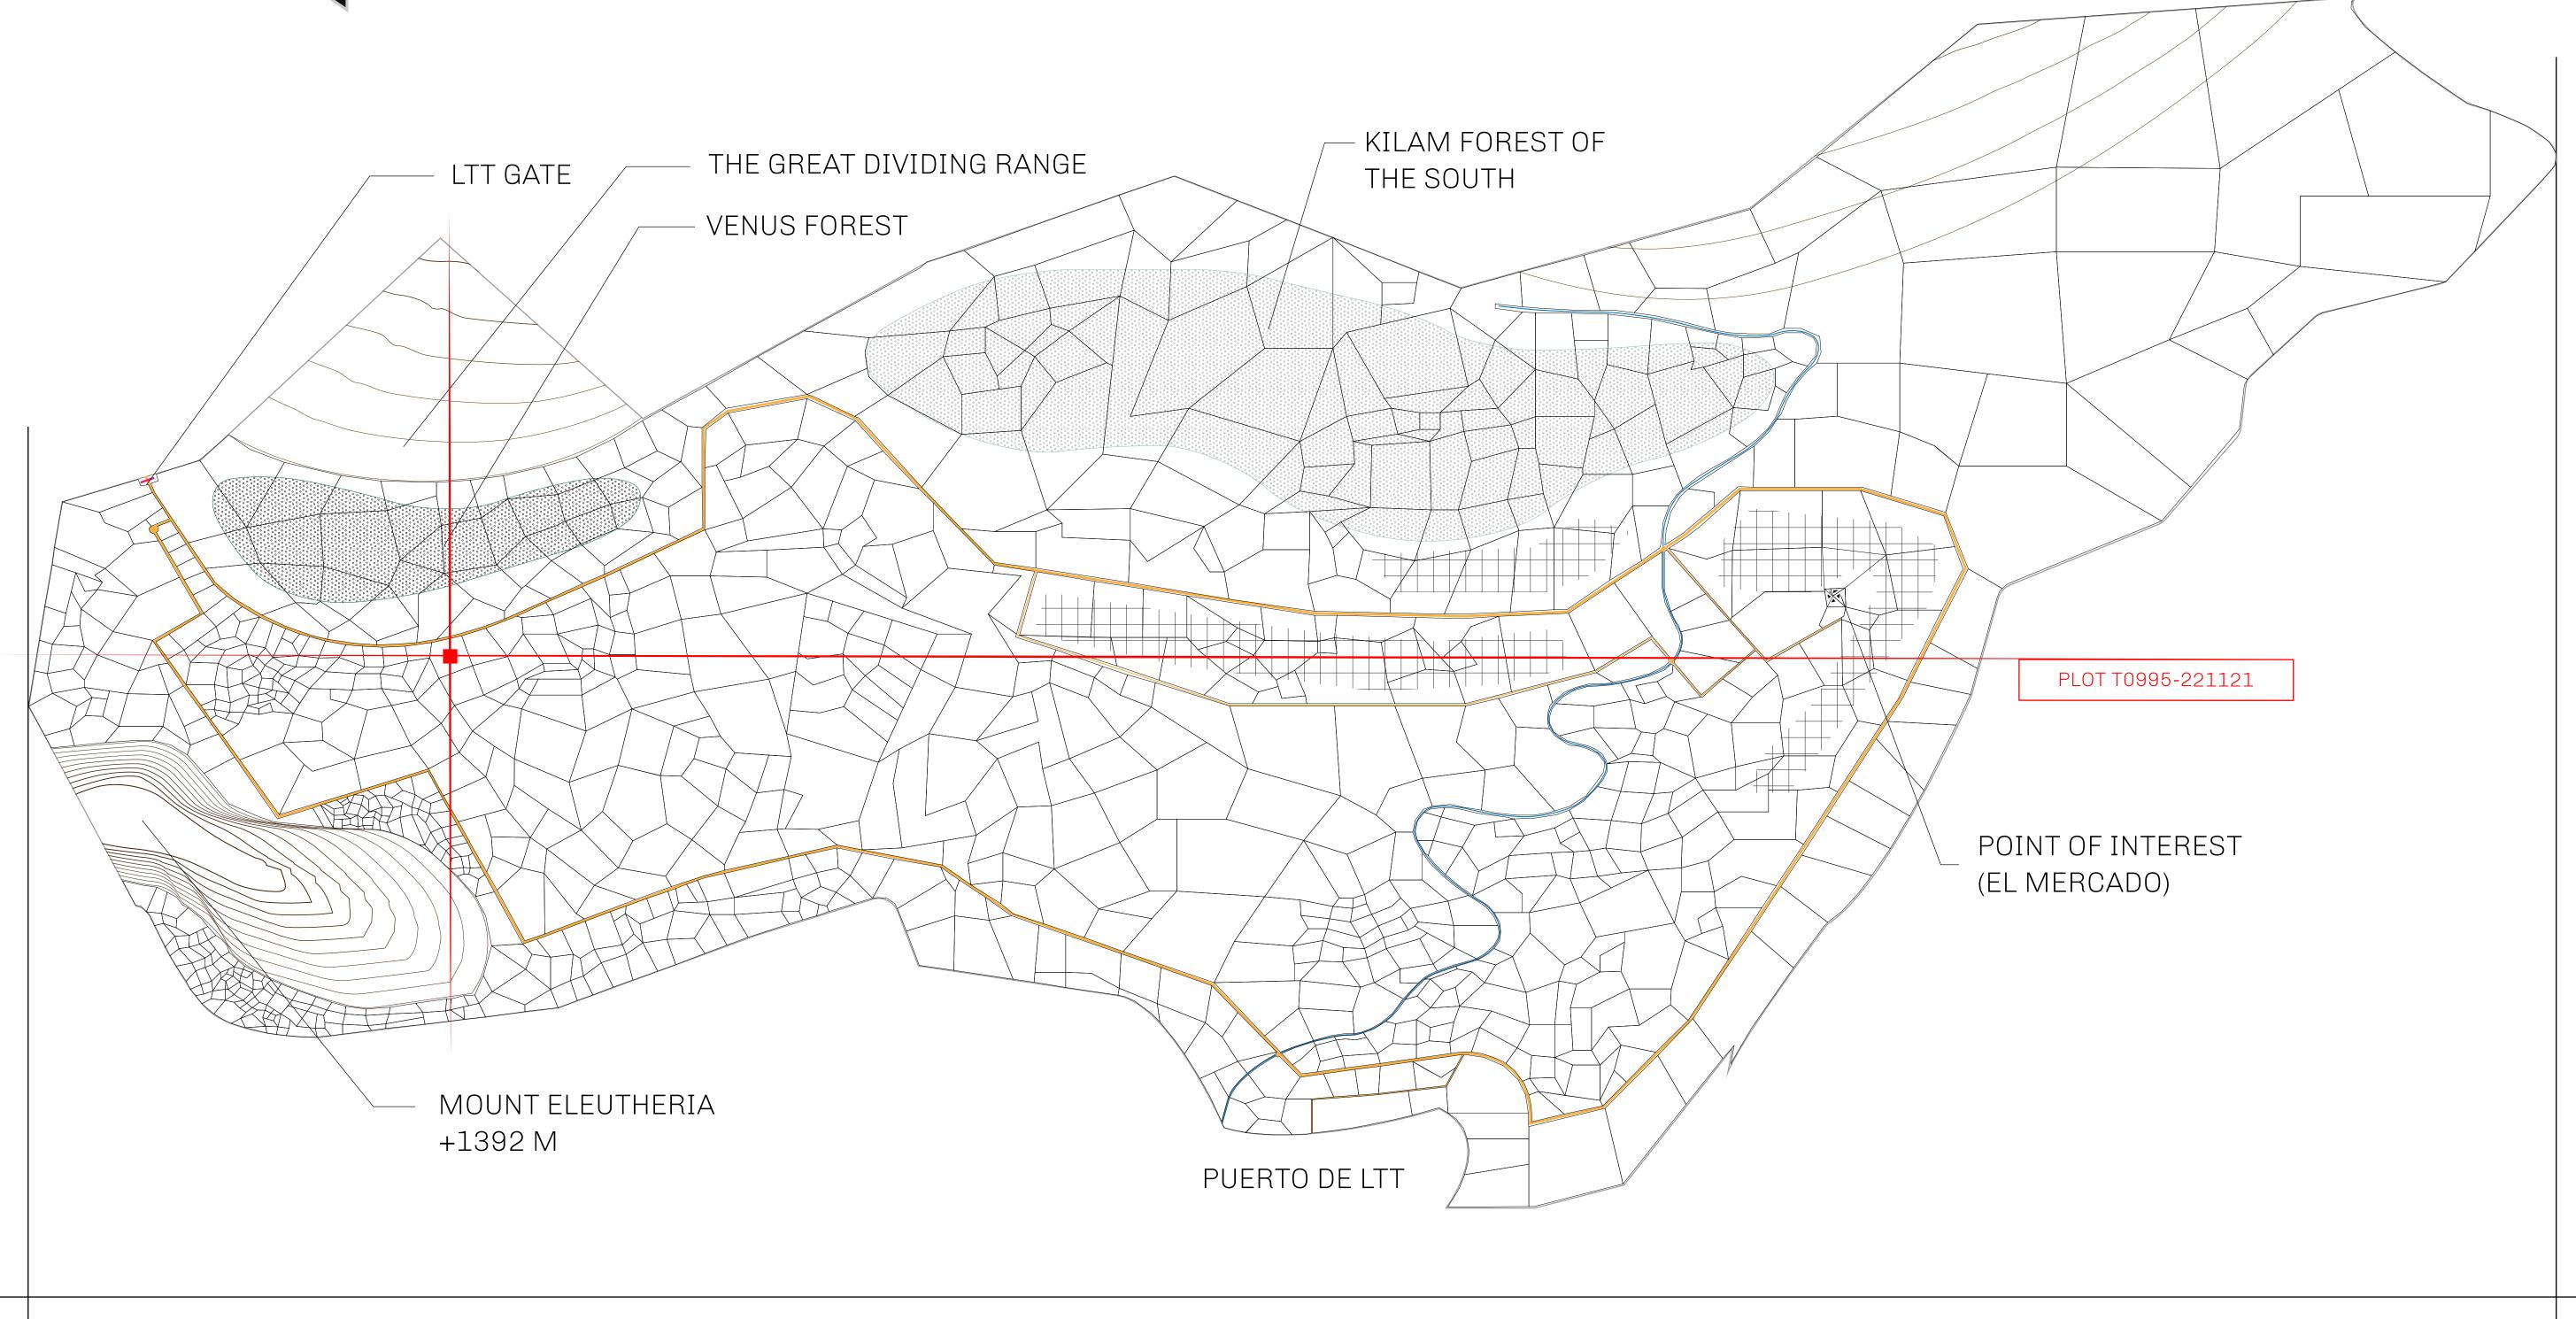

## GEOGRAPHY

COASTLINE
BORDERS
HIGHEST POINT
LOWEST POINT
PLOTS
SCALE

193.03 KM (119.94 MILES)
OCEAN, THE GREAT EMPIRE
MT ELEUTHERIA +1392 M
PUERTO DE LTT 0 M
1045

1:50000

## H.M. LNFT Land Registry

TITLE NUMBER

T0995-221121

ADMINISTRATIVE AREA

TERRITORIO LTT ST

ISSUED 22 November 2021

SCALE **1/50000** 

OWNER ENTITLEMENT