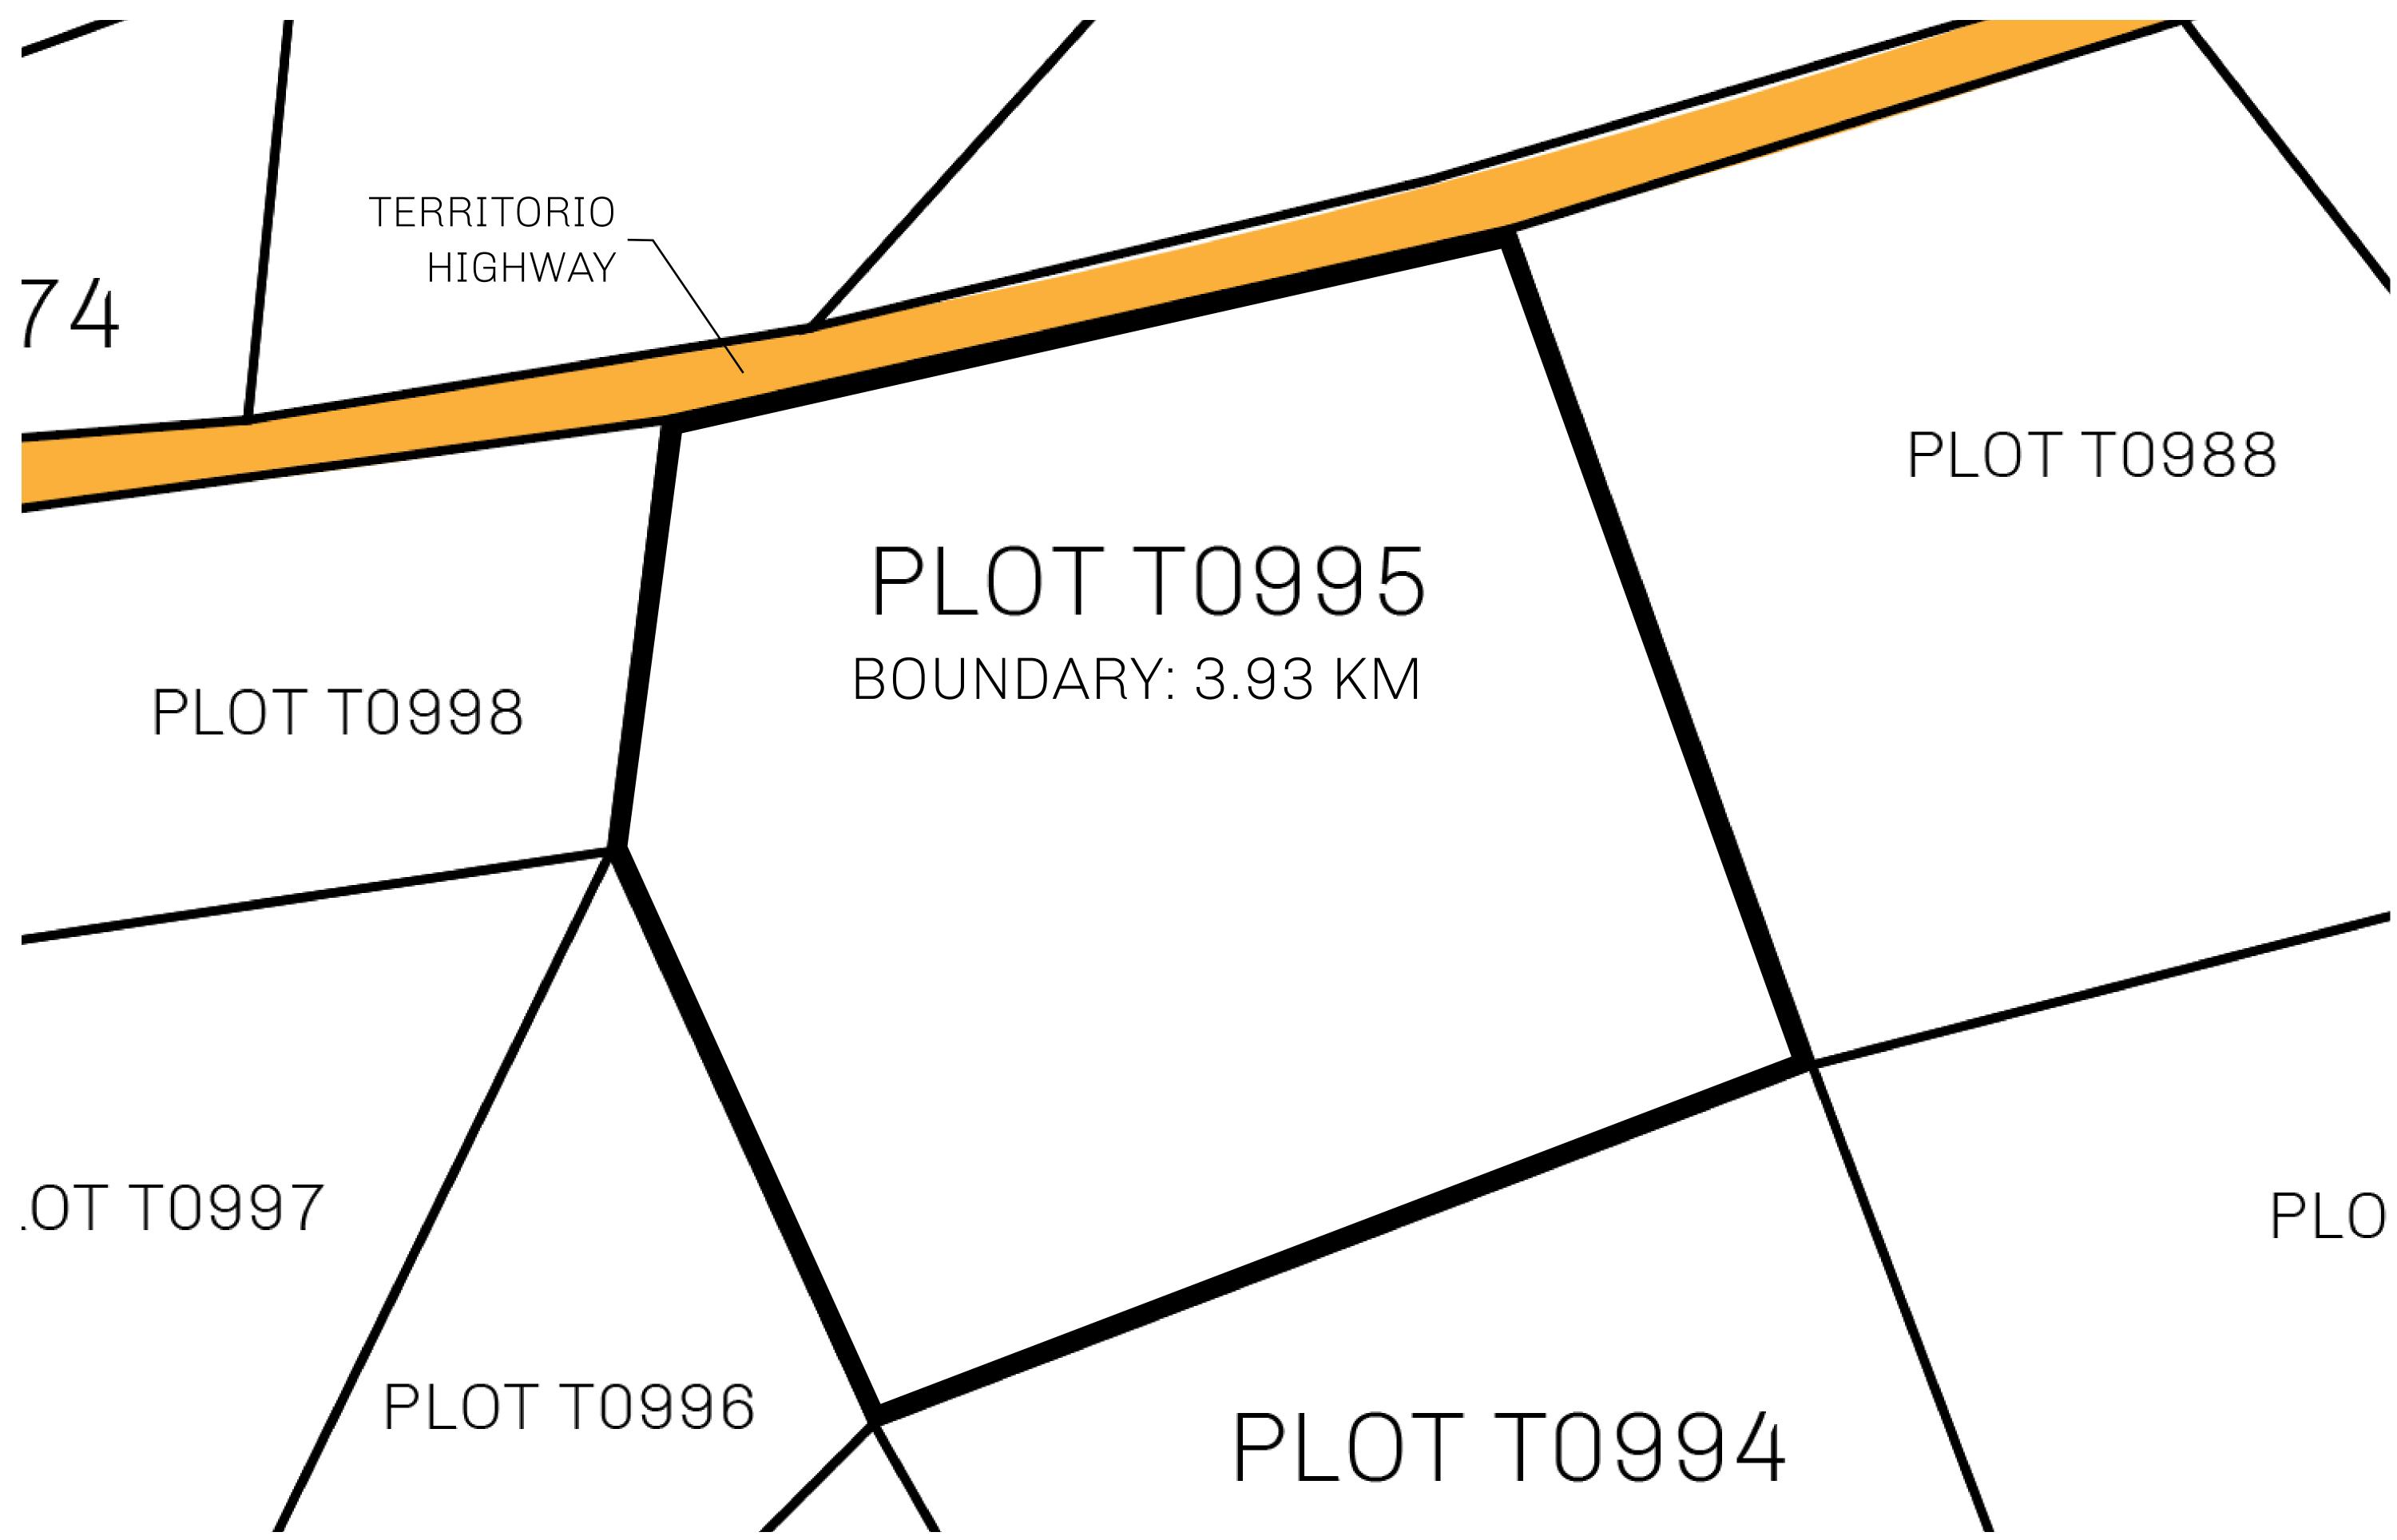

## H.M. LNFT Land Registry

TITLE NUMBER

T0995-221121

ADMINISTRATIVE AREA

TERRITORIO LTT ST

ISSUED 22 November 2021

SCALE **1/50000** 

OWNER ENTITLEMENT