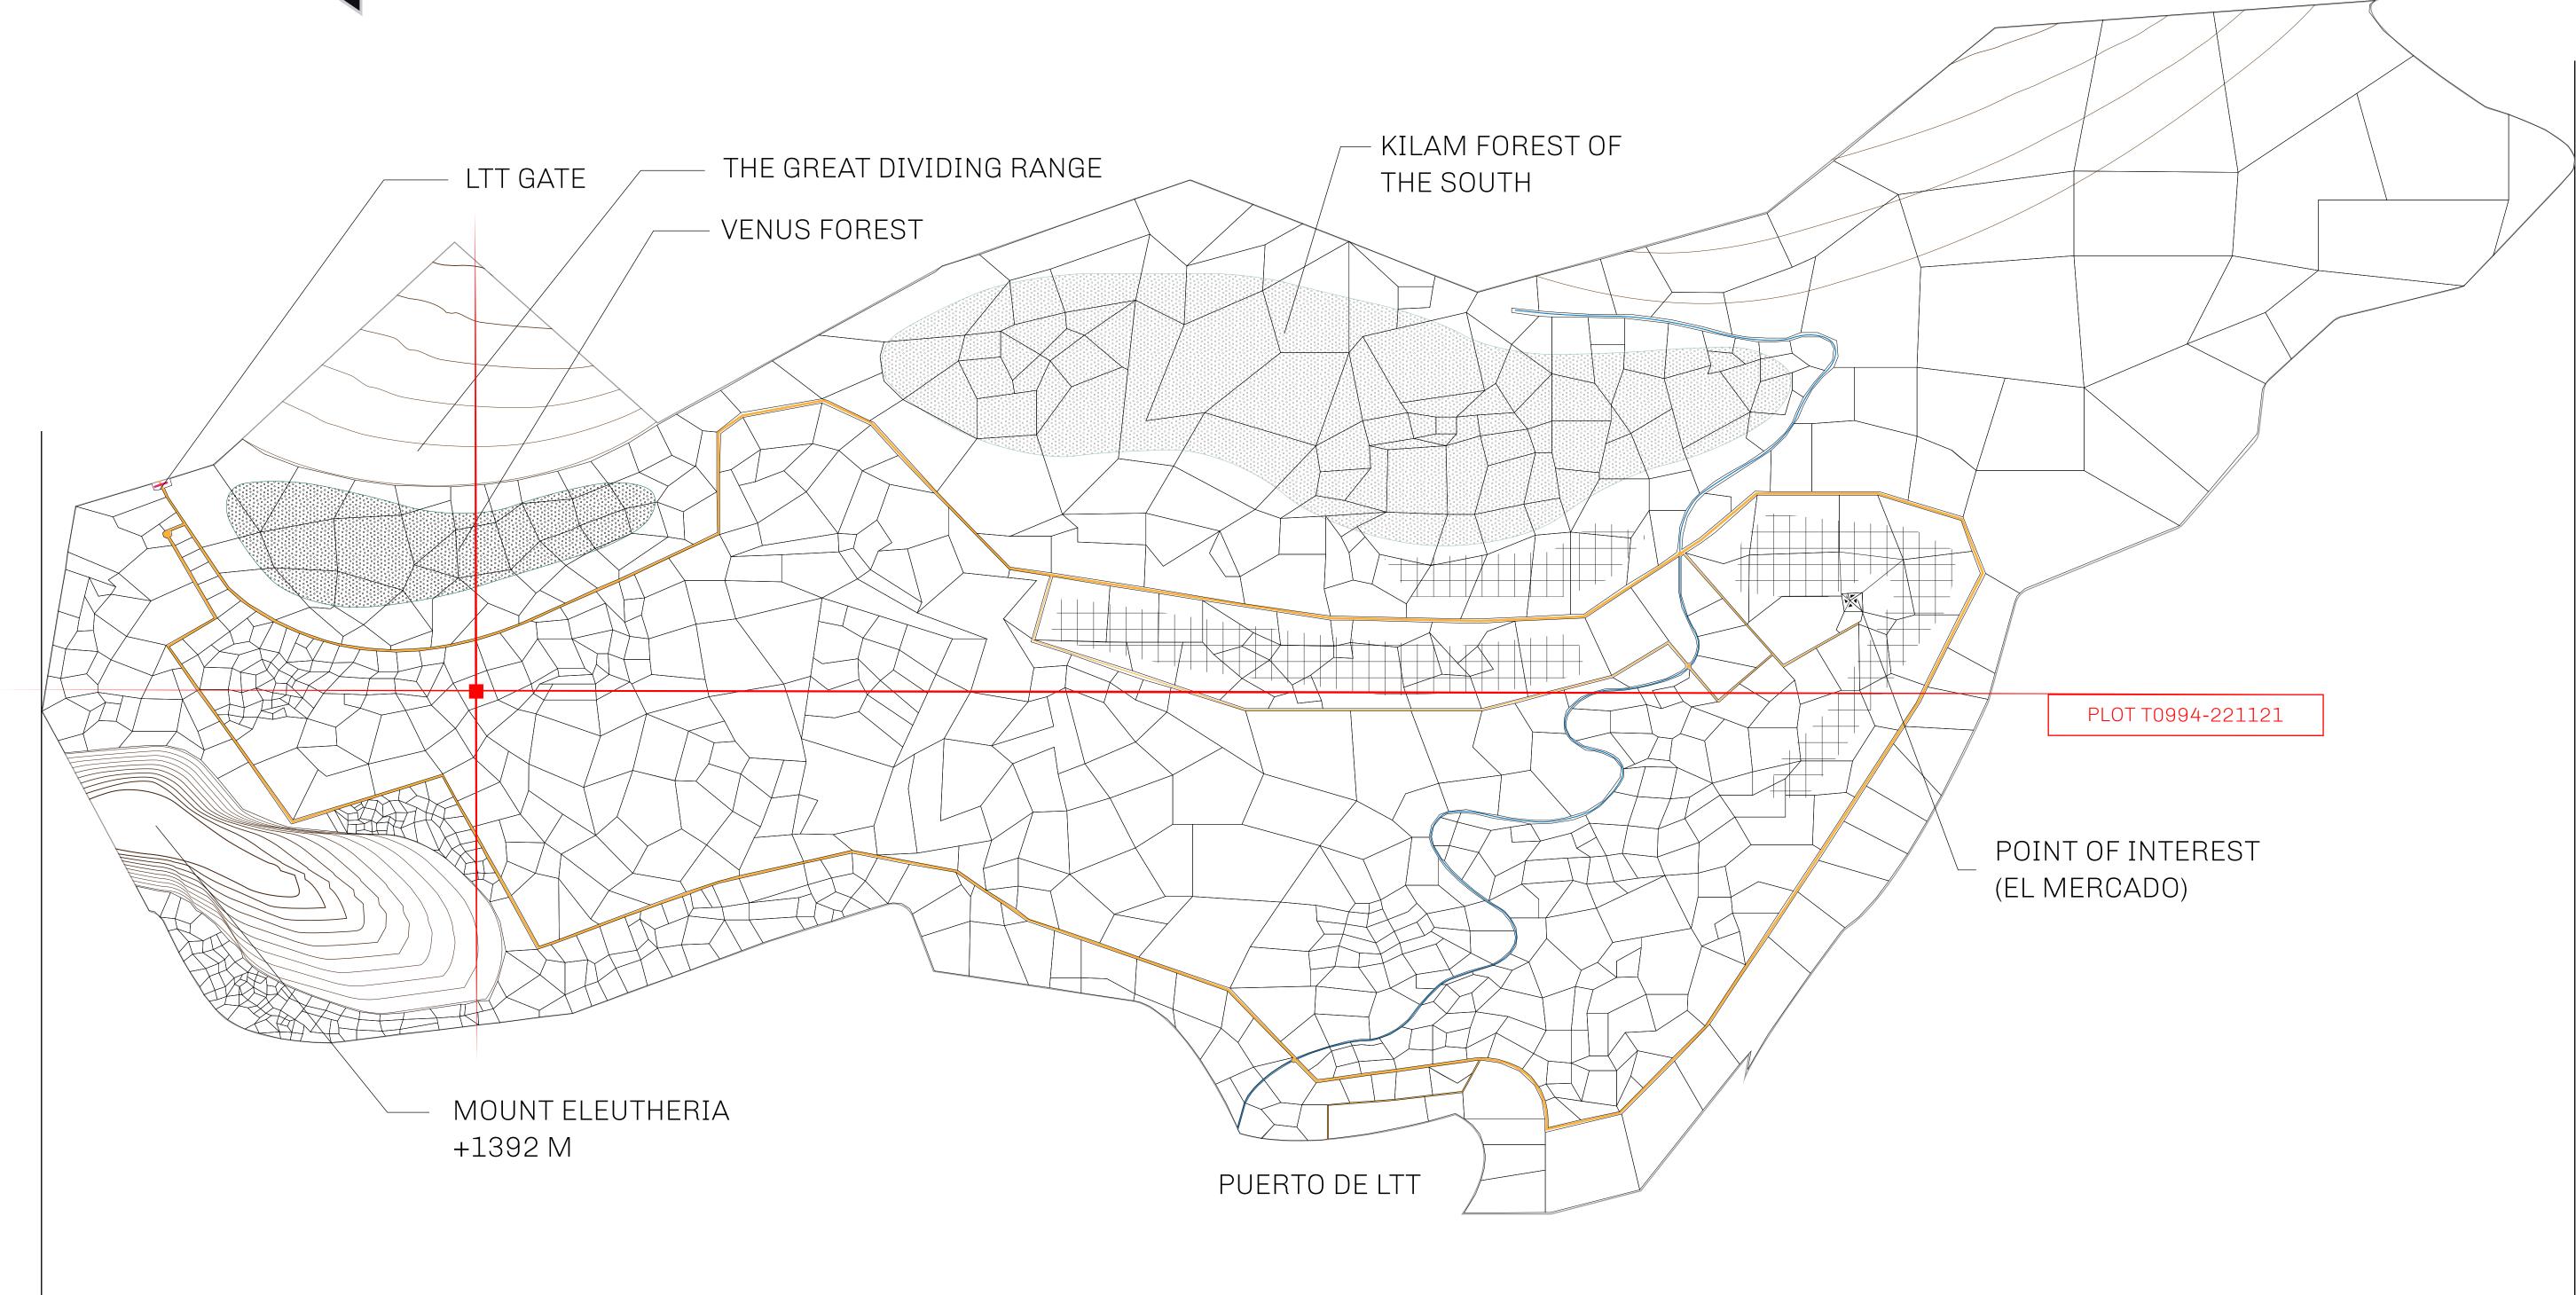

#### GEOGRAPHY

COASTLINE BORDERS HIGHEST POINT LOWEST POINT PLOTS SCALE

193.03 KM (119.94 MILES) OCEAN, THE GREAT EMPIRE MT ELEUTHERIA +1392 M PUERTO DE LTT O M 1045 1:50000

73.54 KM

## PLOT T0993

| y        | TITLE NUMBER |               |               |
|----------|--------------|---------------|---------------|
|          | T0994-221121 |               |               |
| O LTT ST | ISSUED 22    | November 2021 | SCALE 1/50000 |

# PLOT T0994 BOUNDARY: 3.73 KM