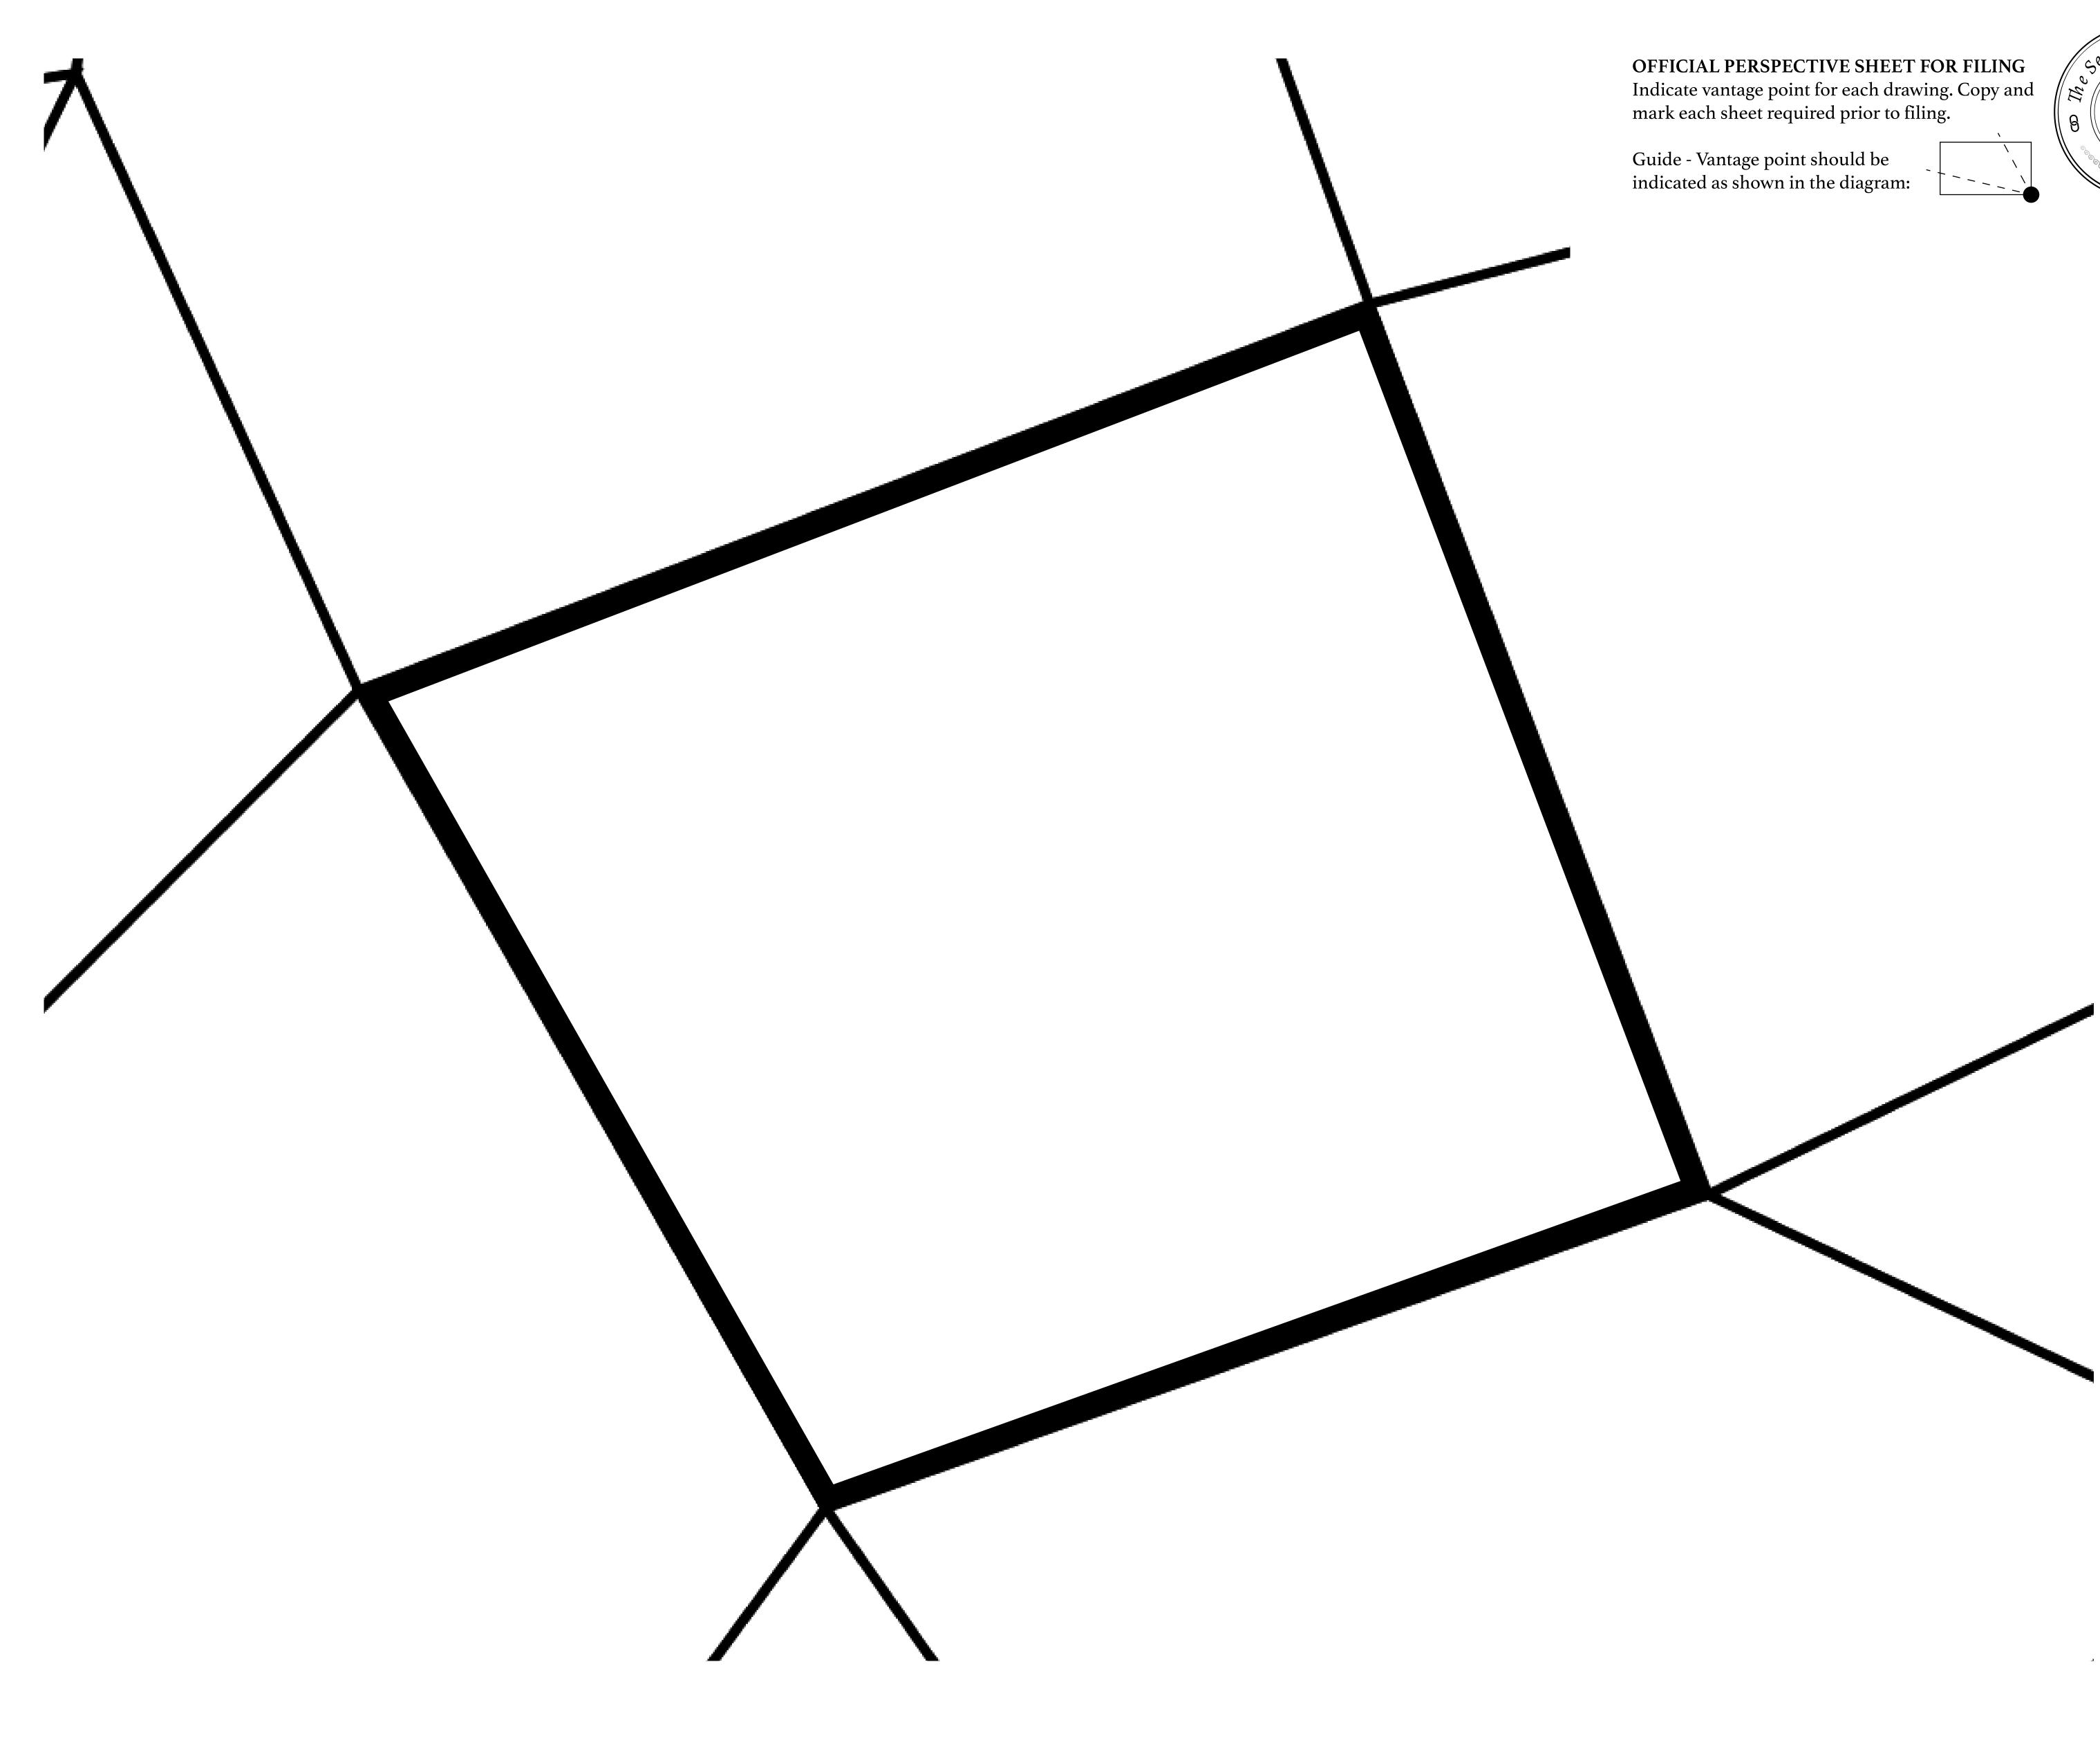

T such as LTTE, LTTB, and LTTC.



#### GEOGRAPHY

COASTLINE BORDERS HIGHEST POINT LOWEST POINT PLOTS SCALE

193.03 KM (119.94 MILES) OCEAN, THE GREAT EMPIRE MT ELEUTHERIA +1392 M PUERTO DE LTT O M 1045 1:50000

73.54 KM









### H.M. LNFT Land Registry

ADMINISTRATIVE AREA

OWNER ENTITLEMENT

**TERRITORIO LTT ST** 

Type W-T: Share of 0.1% of all BUN sales (rewarded in Credits) plus 1% of all LTT redeemed based on number of NFT Stories minted; Mint 4 NFT Stories

0996

## PLOT T0993

| y        | TITLE NUMBER |               |               |
|----------|--------------|---------------|---------------|
|          | T0994-221121 |               |               |
| O LTT ST | ISSUED 22    | November 2021 | SCALE 1/50000 |

# PLOT T0994 BOUNDARY: 3.73 KM

# PLOT T0991



## PLOT T0989