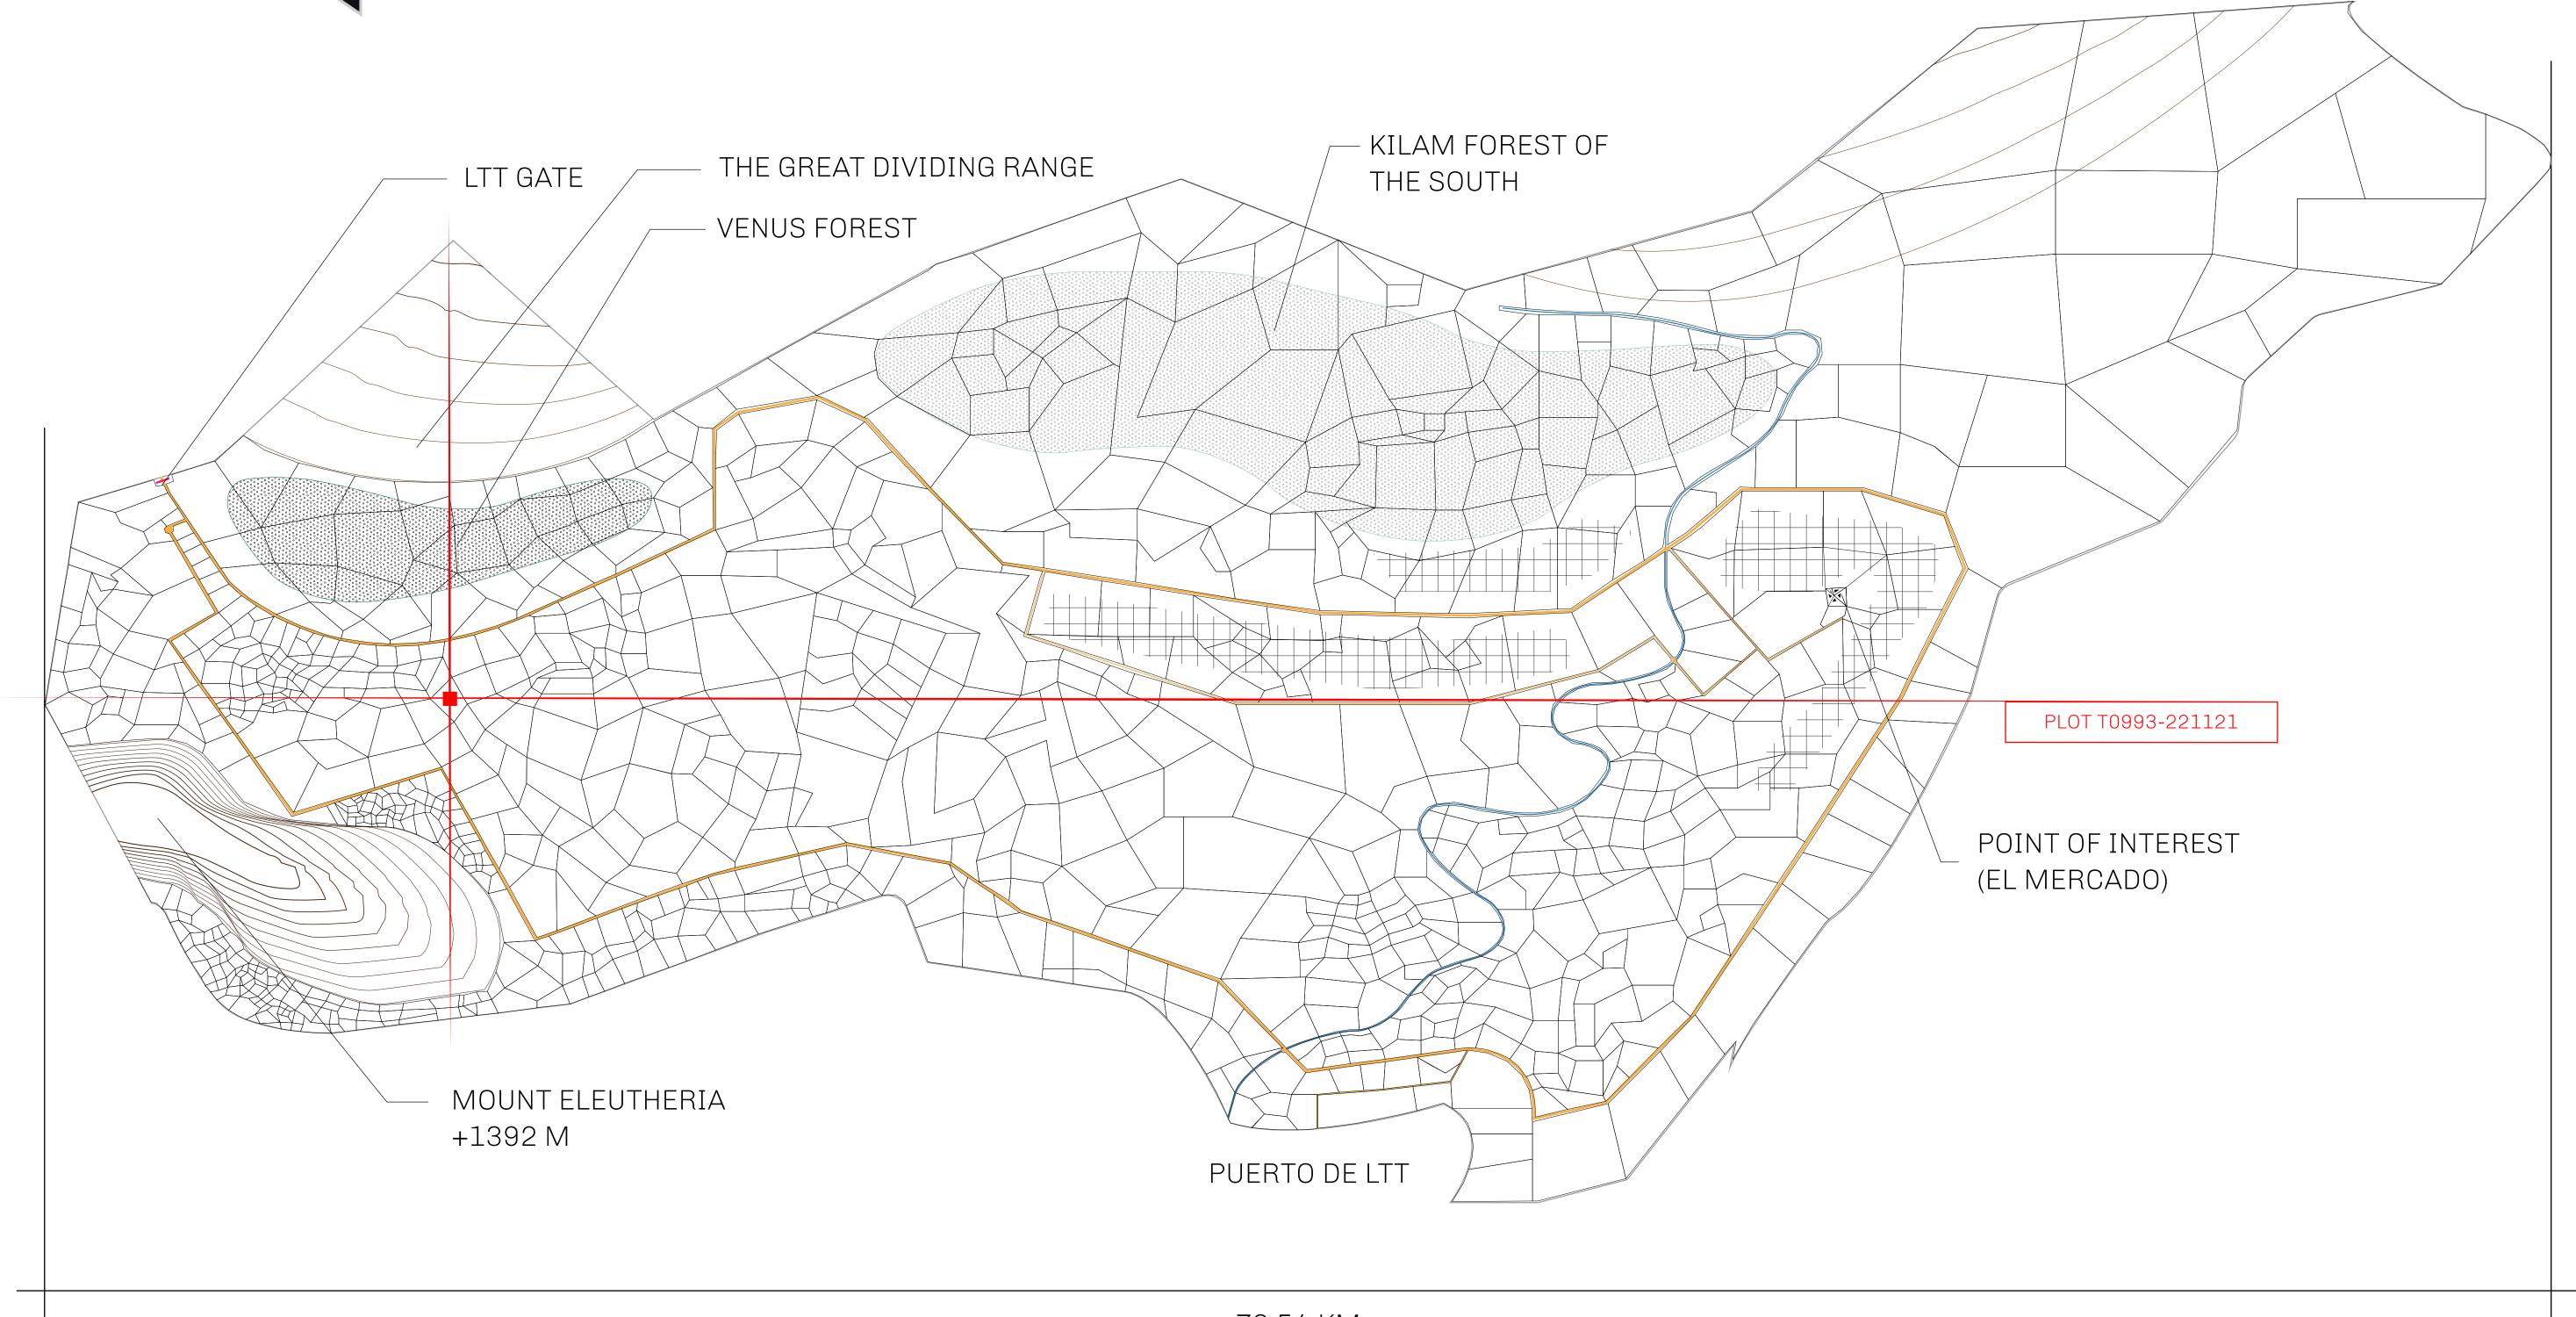

## THE SPANISH ARMADA

The most flamboyant of all of the states, this Spanish-speaking territory houses a clash of cultures. From the LTT trades in the El Mercado district to the solicitations for invites to the Great Empire, and even the traveling Caravans, it is a transient place; people are always on the move on the way to the Great Empire or a trek through the Dividing Range to the Royaume De Satoshi. Commerce uses derivations of LTT such as LTTE, LTTB, and LTTC.

## GEOGRAPHY

COASTLINE
BORDERS
HIGHEST POINT
LOWEST POINT
PLOTS
SCALE

193.03 KM (119.94 MILES)
OCEAN, THE GREAT EMPIRE
MT ELEUTHERIA +1392 M
PUERTO DE LTT 0 M

1045

1:50000

## H.M. LNFT Land Registry

T0993-221121

TITLE NUMBER

ADMINISTRATIVE AREA

TERRITORIO LTT ST

ISSUED 22 November 2021 .

SCALE **1/50000** 

OWNER ENTITLEMENT