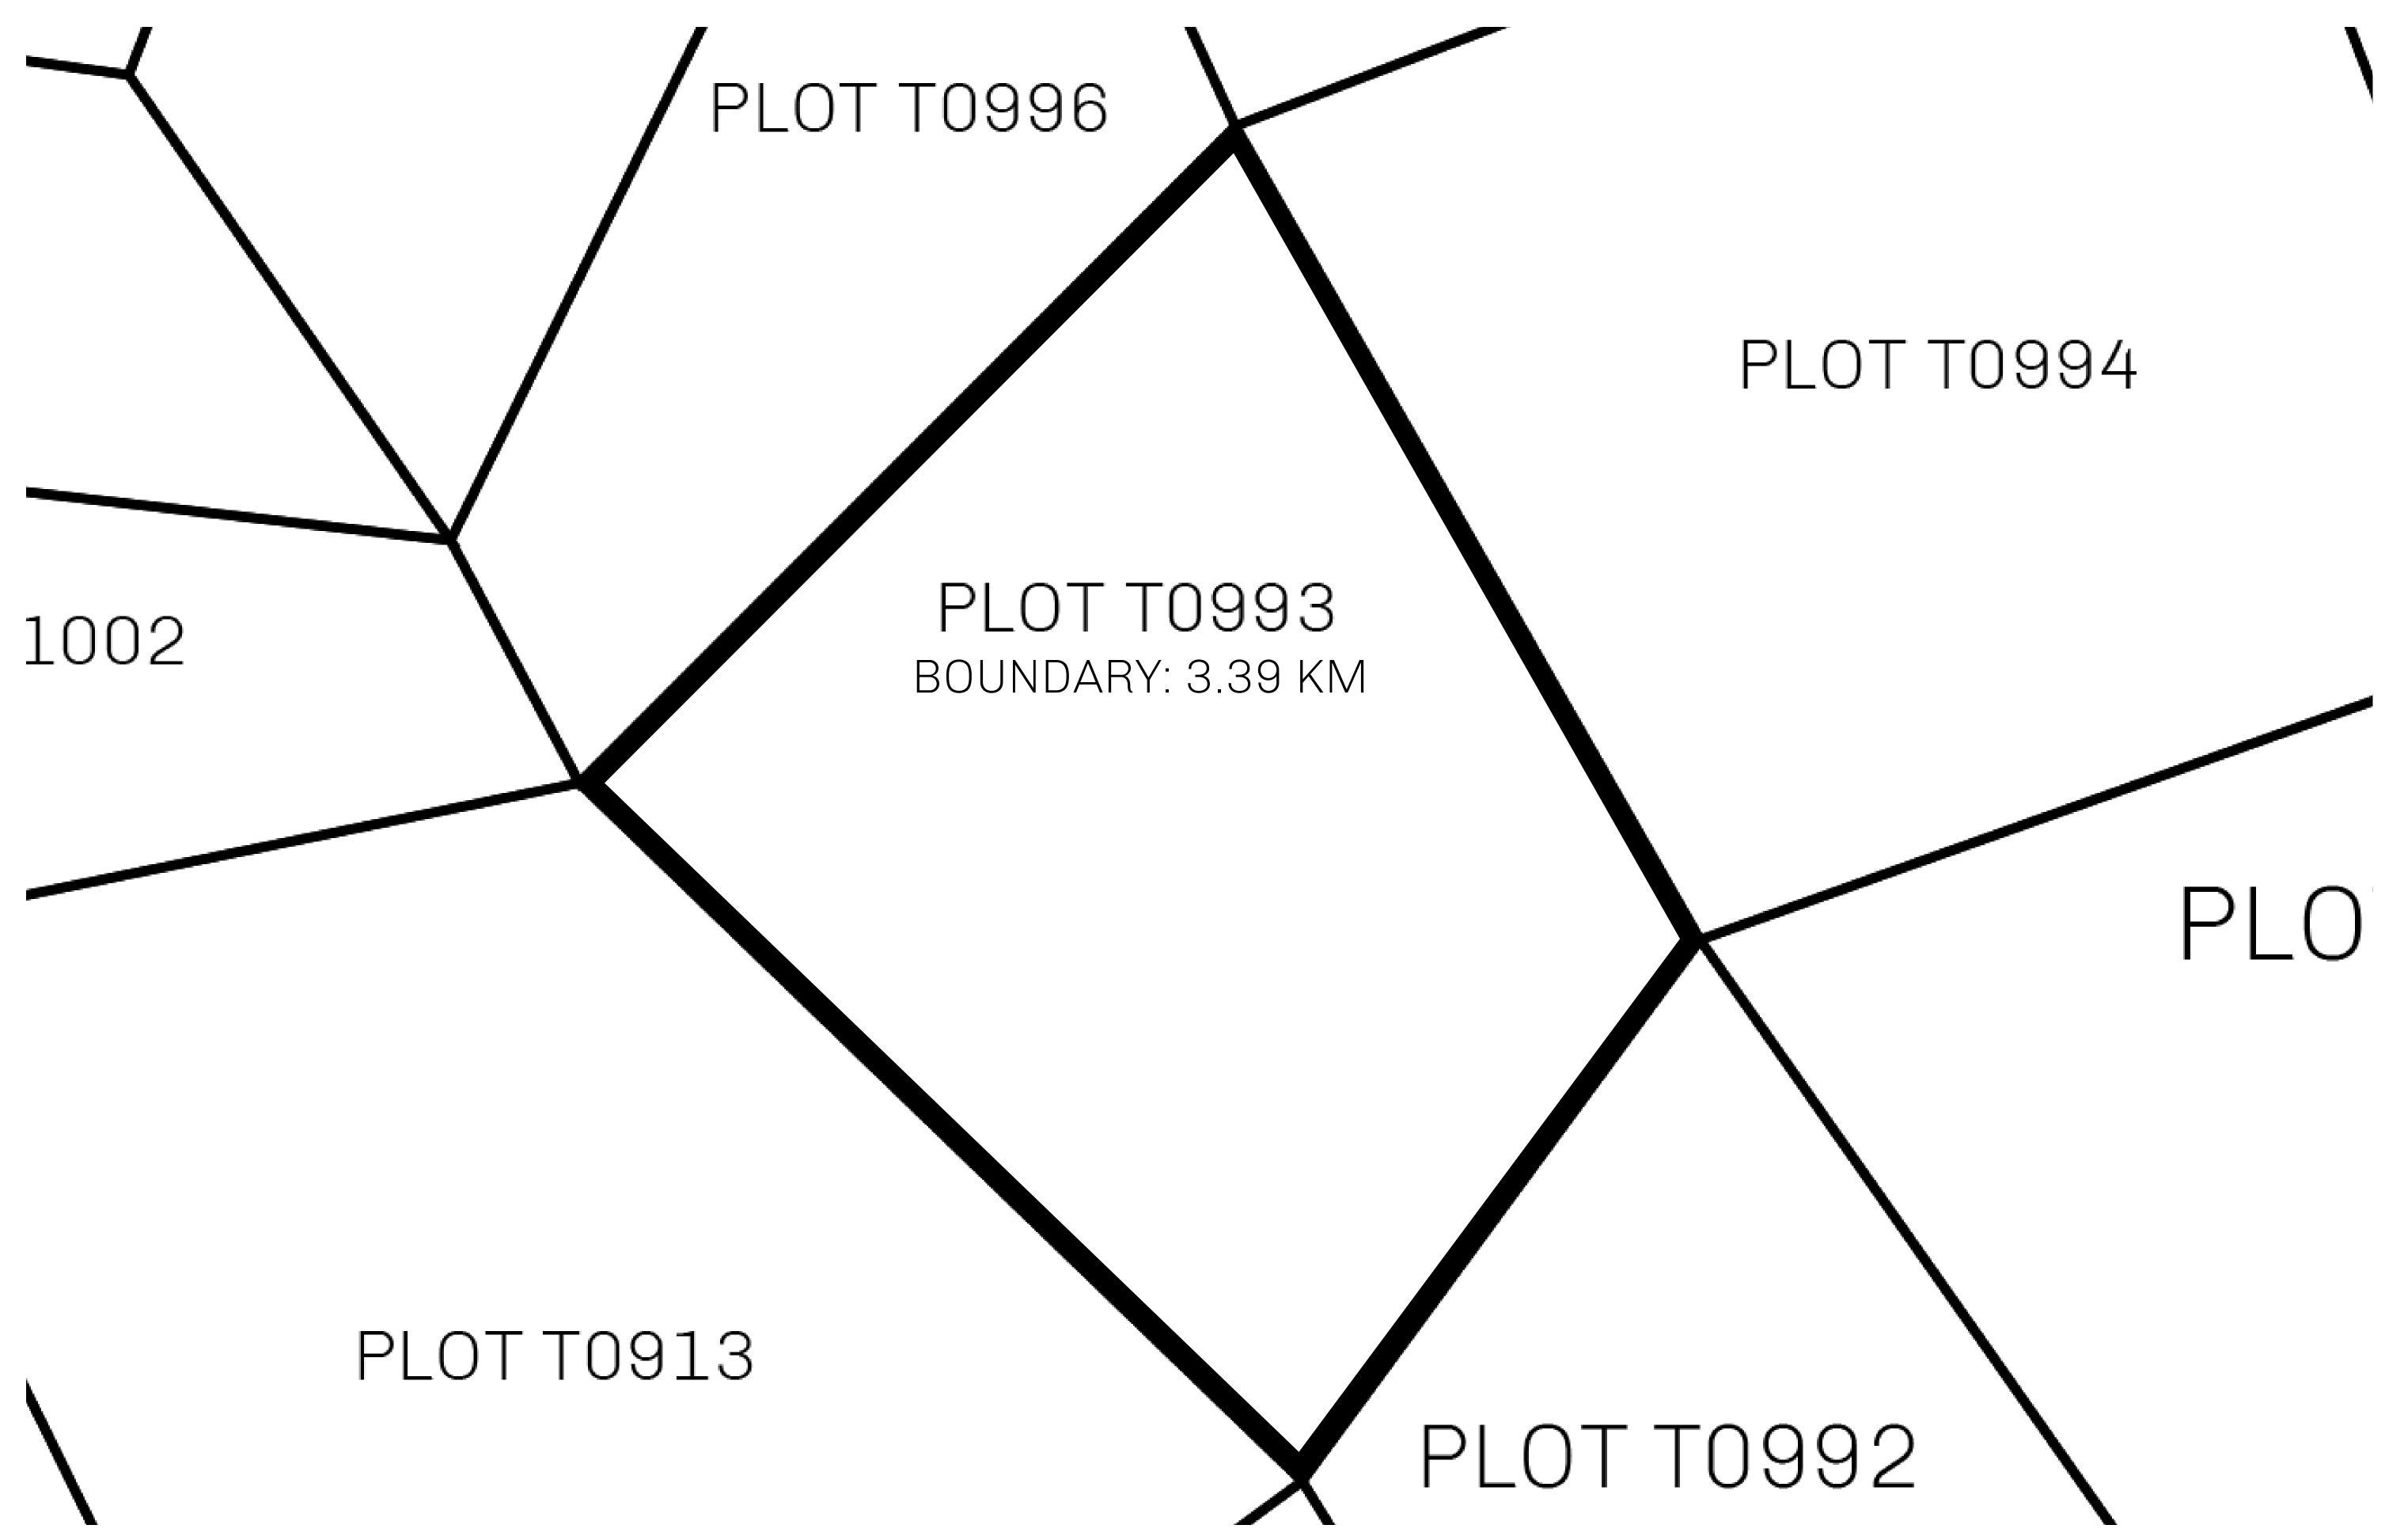

## H.M. LNFT Land Registry

T0993-221121

TITLE NUMBER

ADMINISTRATIVE AREA

TERRITORIO LTT ST

ISSUED 22 November 2021 .

SCALE **1/50000** 

OWNER ENTITLEMENT