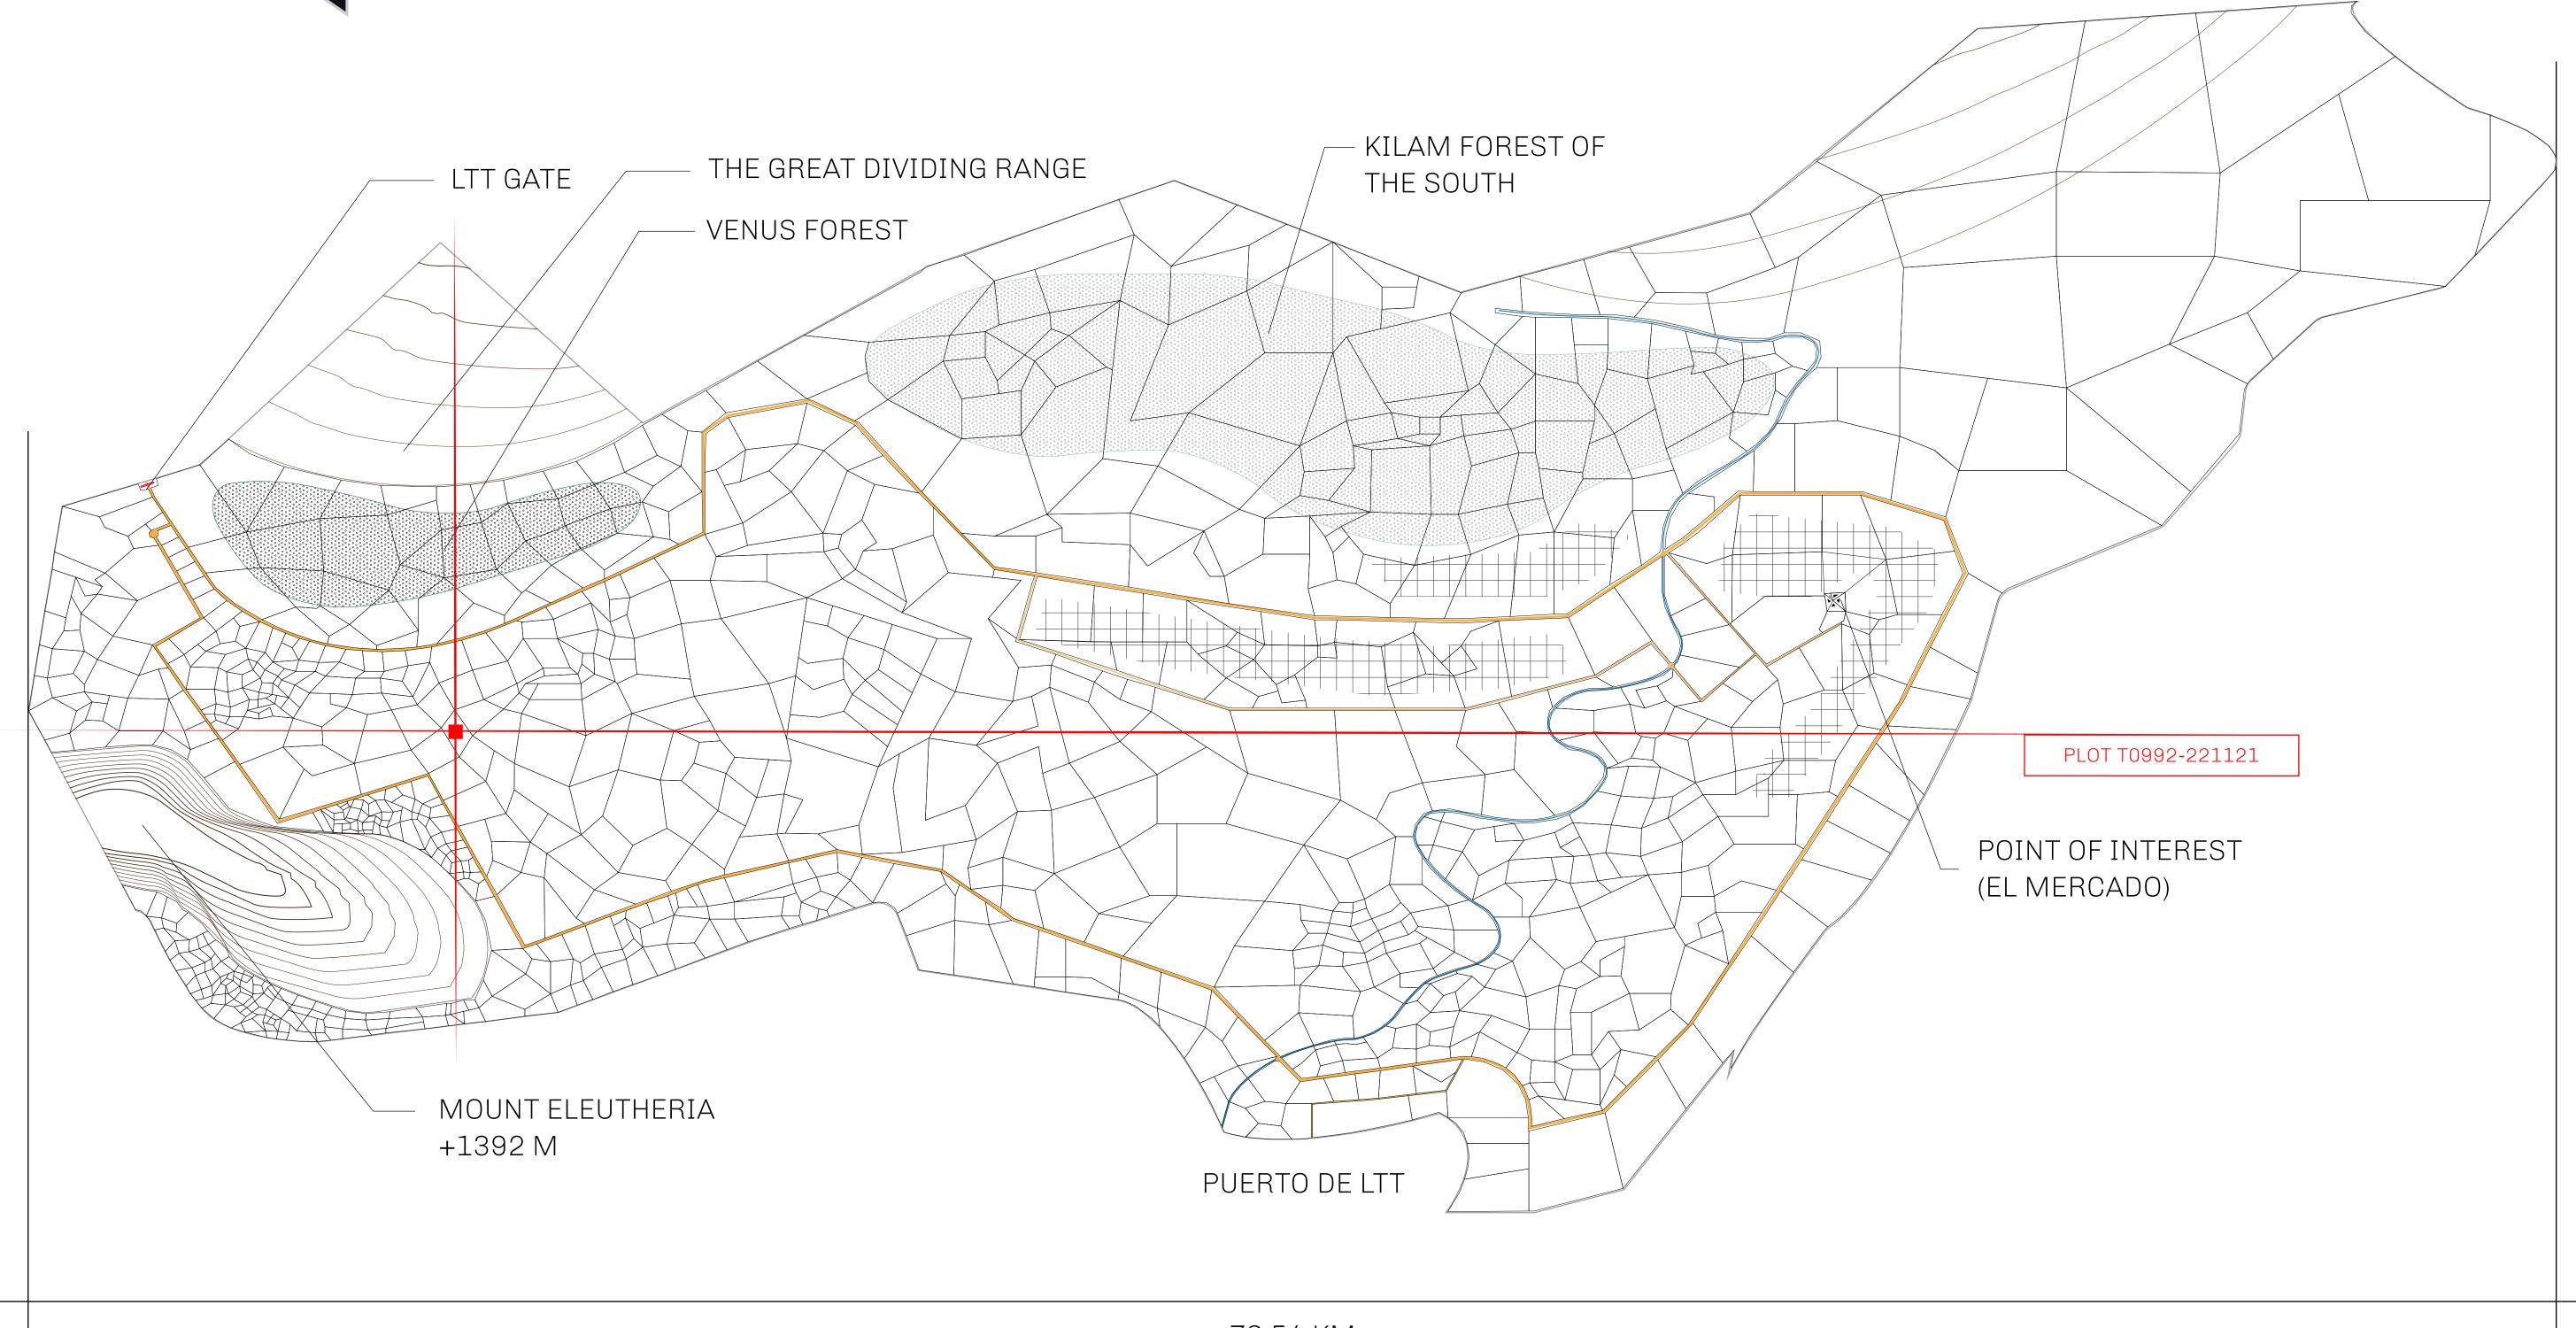

## THE SPANISH ARMADA

The most flamboyant of all of the states, this Spanish-speaking territory houses a clash of cultures. From the LTT trades in the El Mercado district to the solicitations for invites to the Great Empire, and even the traveling Caravans, it is a transient place; people are always on the move on the way to the Great Empire or a trek through the Dividing Range to the Royaume De Satoshi. Commerce uses derivations of LTT such as LTTE, LTTB, and LTTC.

## GEOGRAPHY

COASTLINE
BORDERS
HIGHEST POINT
LOWEST POINT
PLOTS
SCALE

193.03 KM (119.94 MILES)
OCEAN, THE GREAT EMPIRE
MT ELEUTHERIA +1392 M
PUERTO DE LTT 0 M

1045

1:50000

## H.M. LNFT Land Registry

T0992-221121

TITLE NUMBER

ADMINISTRATIVE AREA

TERRITORIO LTT ST

ISSUED 22 November 2021

SCALE **1/50000** 

OWNER ENTITLEMENT

Type W-T: Share of 0.1% of all BUN sales (rewarded in Credits) plus 1% of all LTT redeemed based on number of NFT Stories minted; Mint 4 NFT Stories

PLOT T0993 PL0T T0991 PLOT T0992 BOUNDARY: 3.25 KM PLOT T0914 PLOT T0952