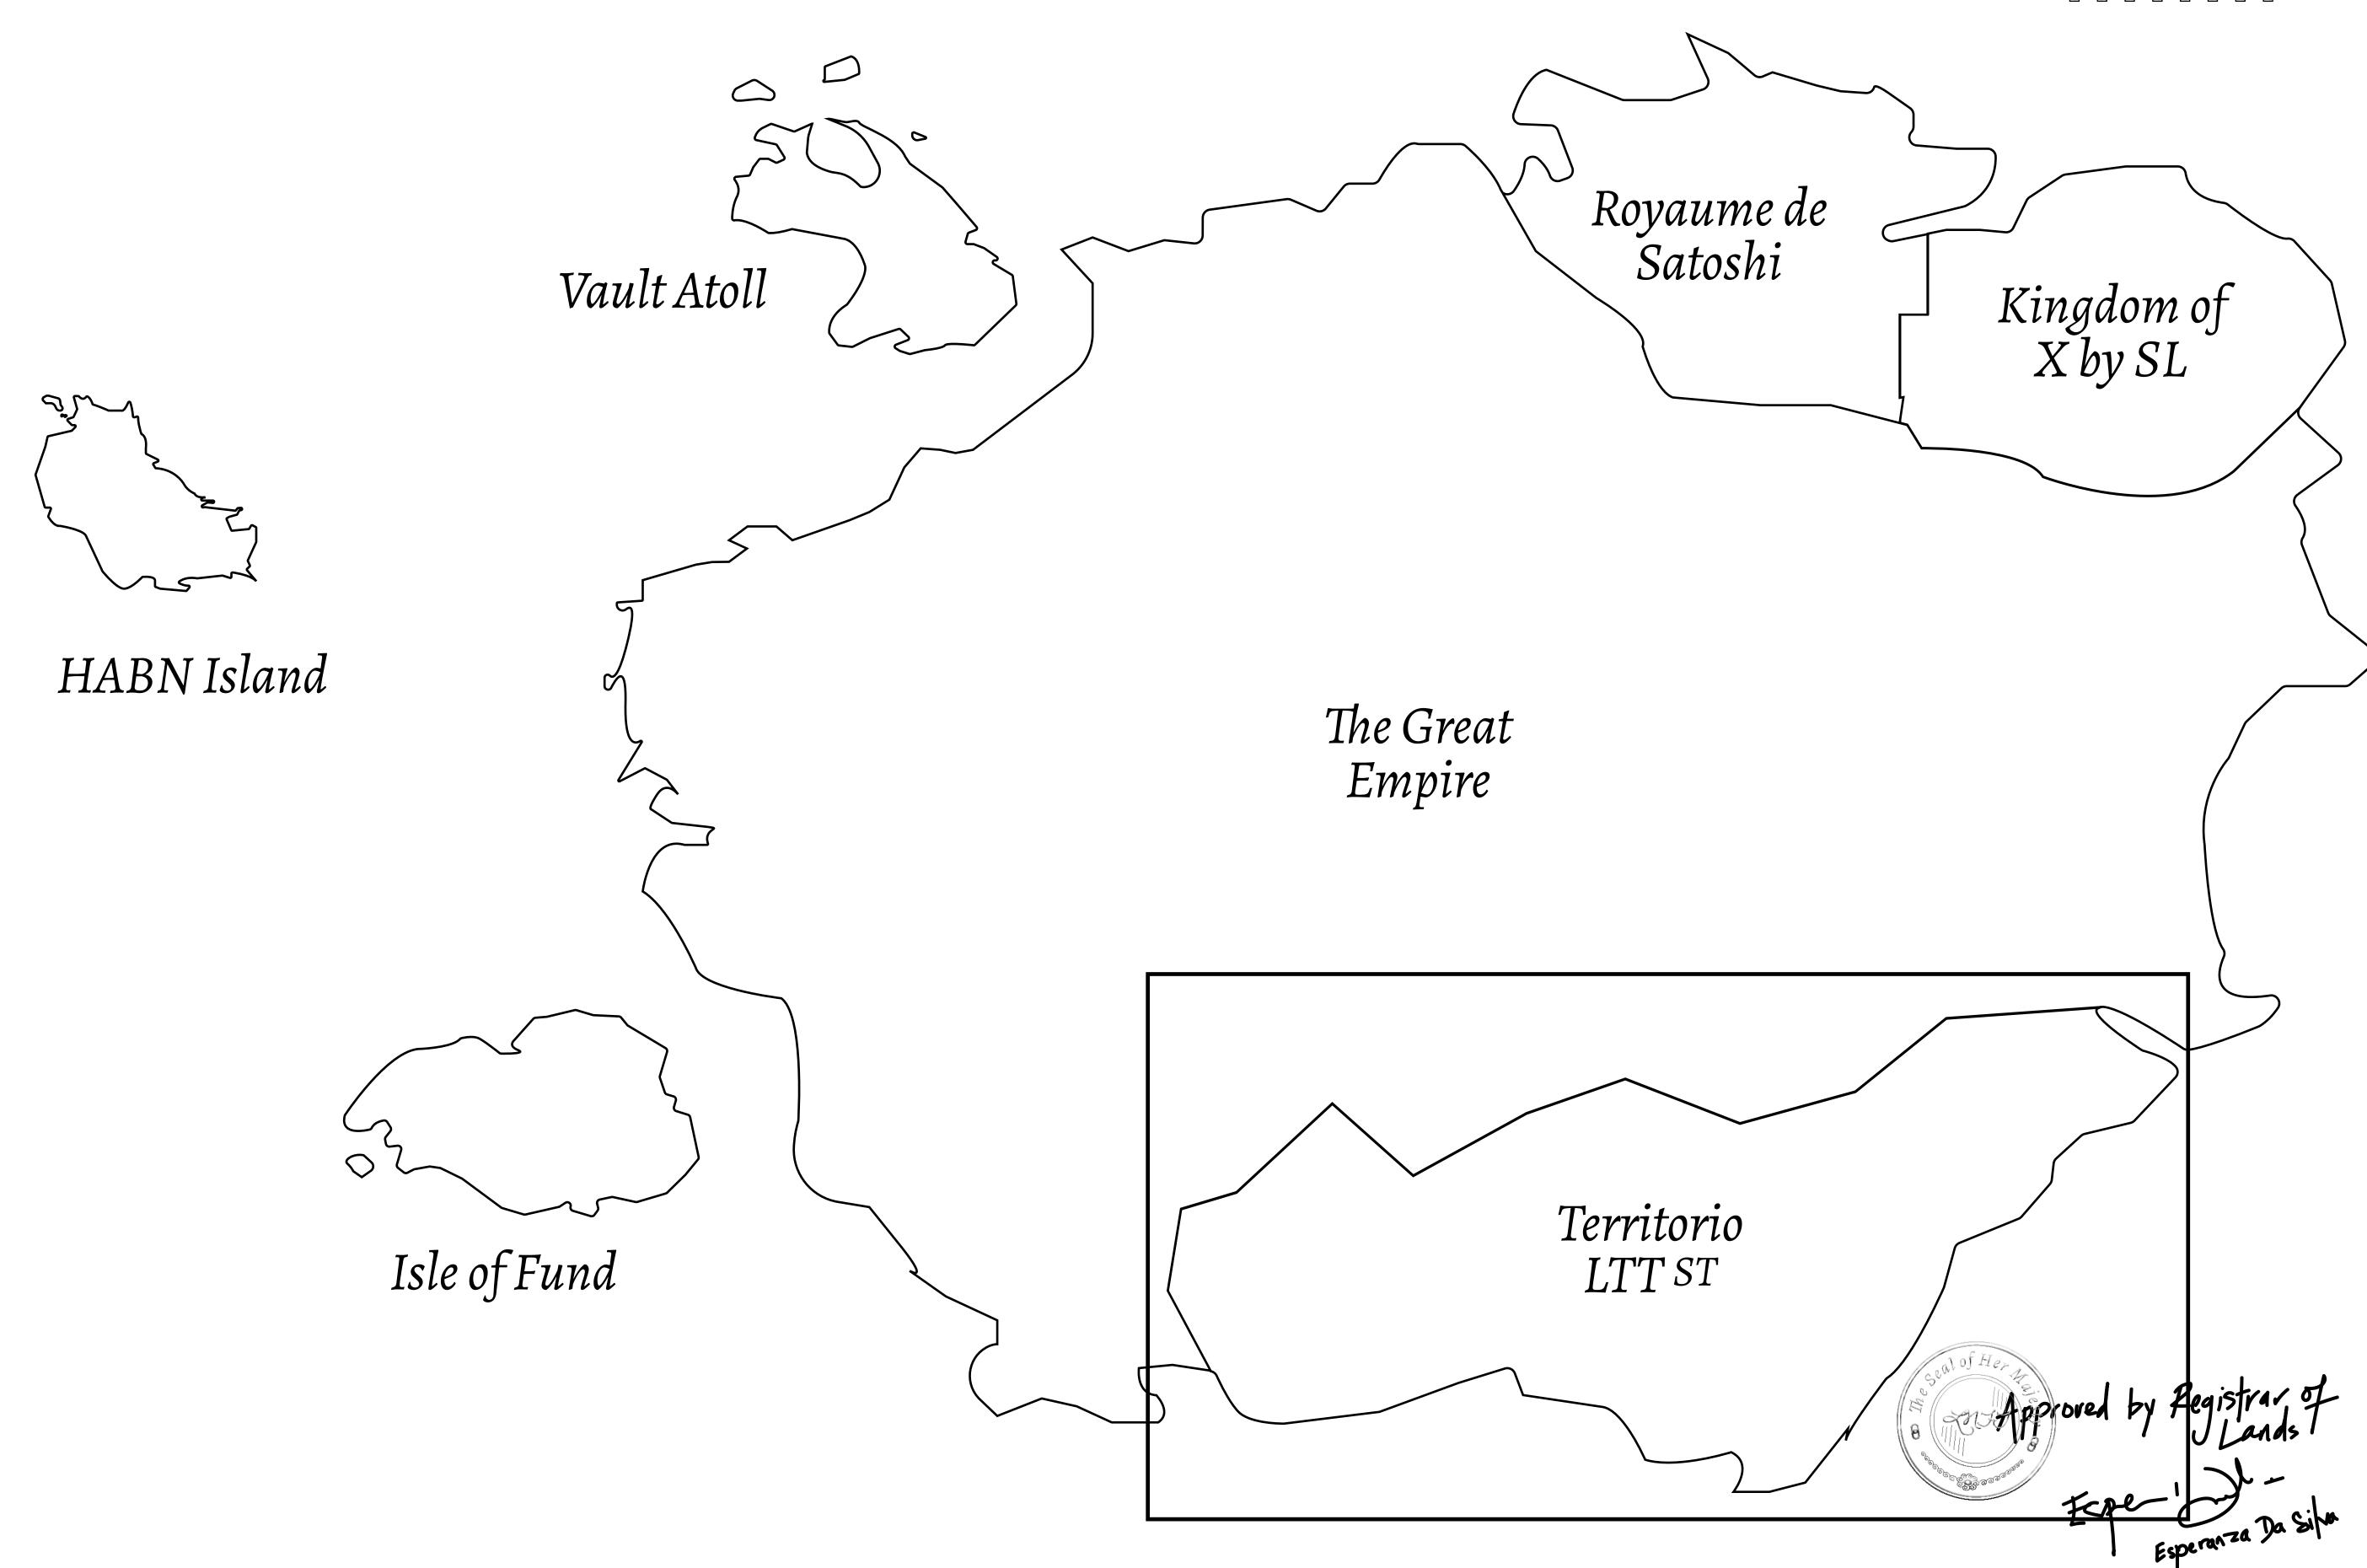

## THE SPANISH ARMADA

The most flamboyant of all of the states, this Spanish-speaking territory houses a clash of cultures. From the LTT trades in the El Mercado district to the solicitations for invites to the Great Empire, and even the traveling Caravans, it is a transient place; people are always on the move on the way to the Great Empire or a trek through the Dividing Range to the Royaume De Satoshi. Commerce uses derivations of LTT such as LTTE, LTTB, and LTTC.

## GEOGRAPHY

COASTLINE
BORDERS
HIGHEST POINT
LOWEST POINT
PLOTS
SCALE

193.03 KM (119.94 MILES)
OCEAN, THE GREAT EMPIRE
MT ELEUTHERIA +1392 M
PUERTO DE LTT 0 M

1045

1:50000

## H.M. LNFT Land Registry

T0992-221121

TITLE NUMBER

ADMINISTRATIVE AREA

TERRITORIO LTT ST

ISSUED 22 November 2021

SCALE **1/50000** 

OWNER ENTITLEMENT