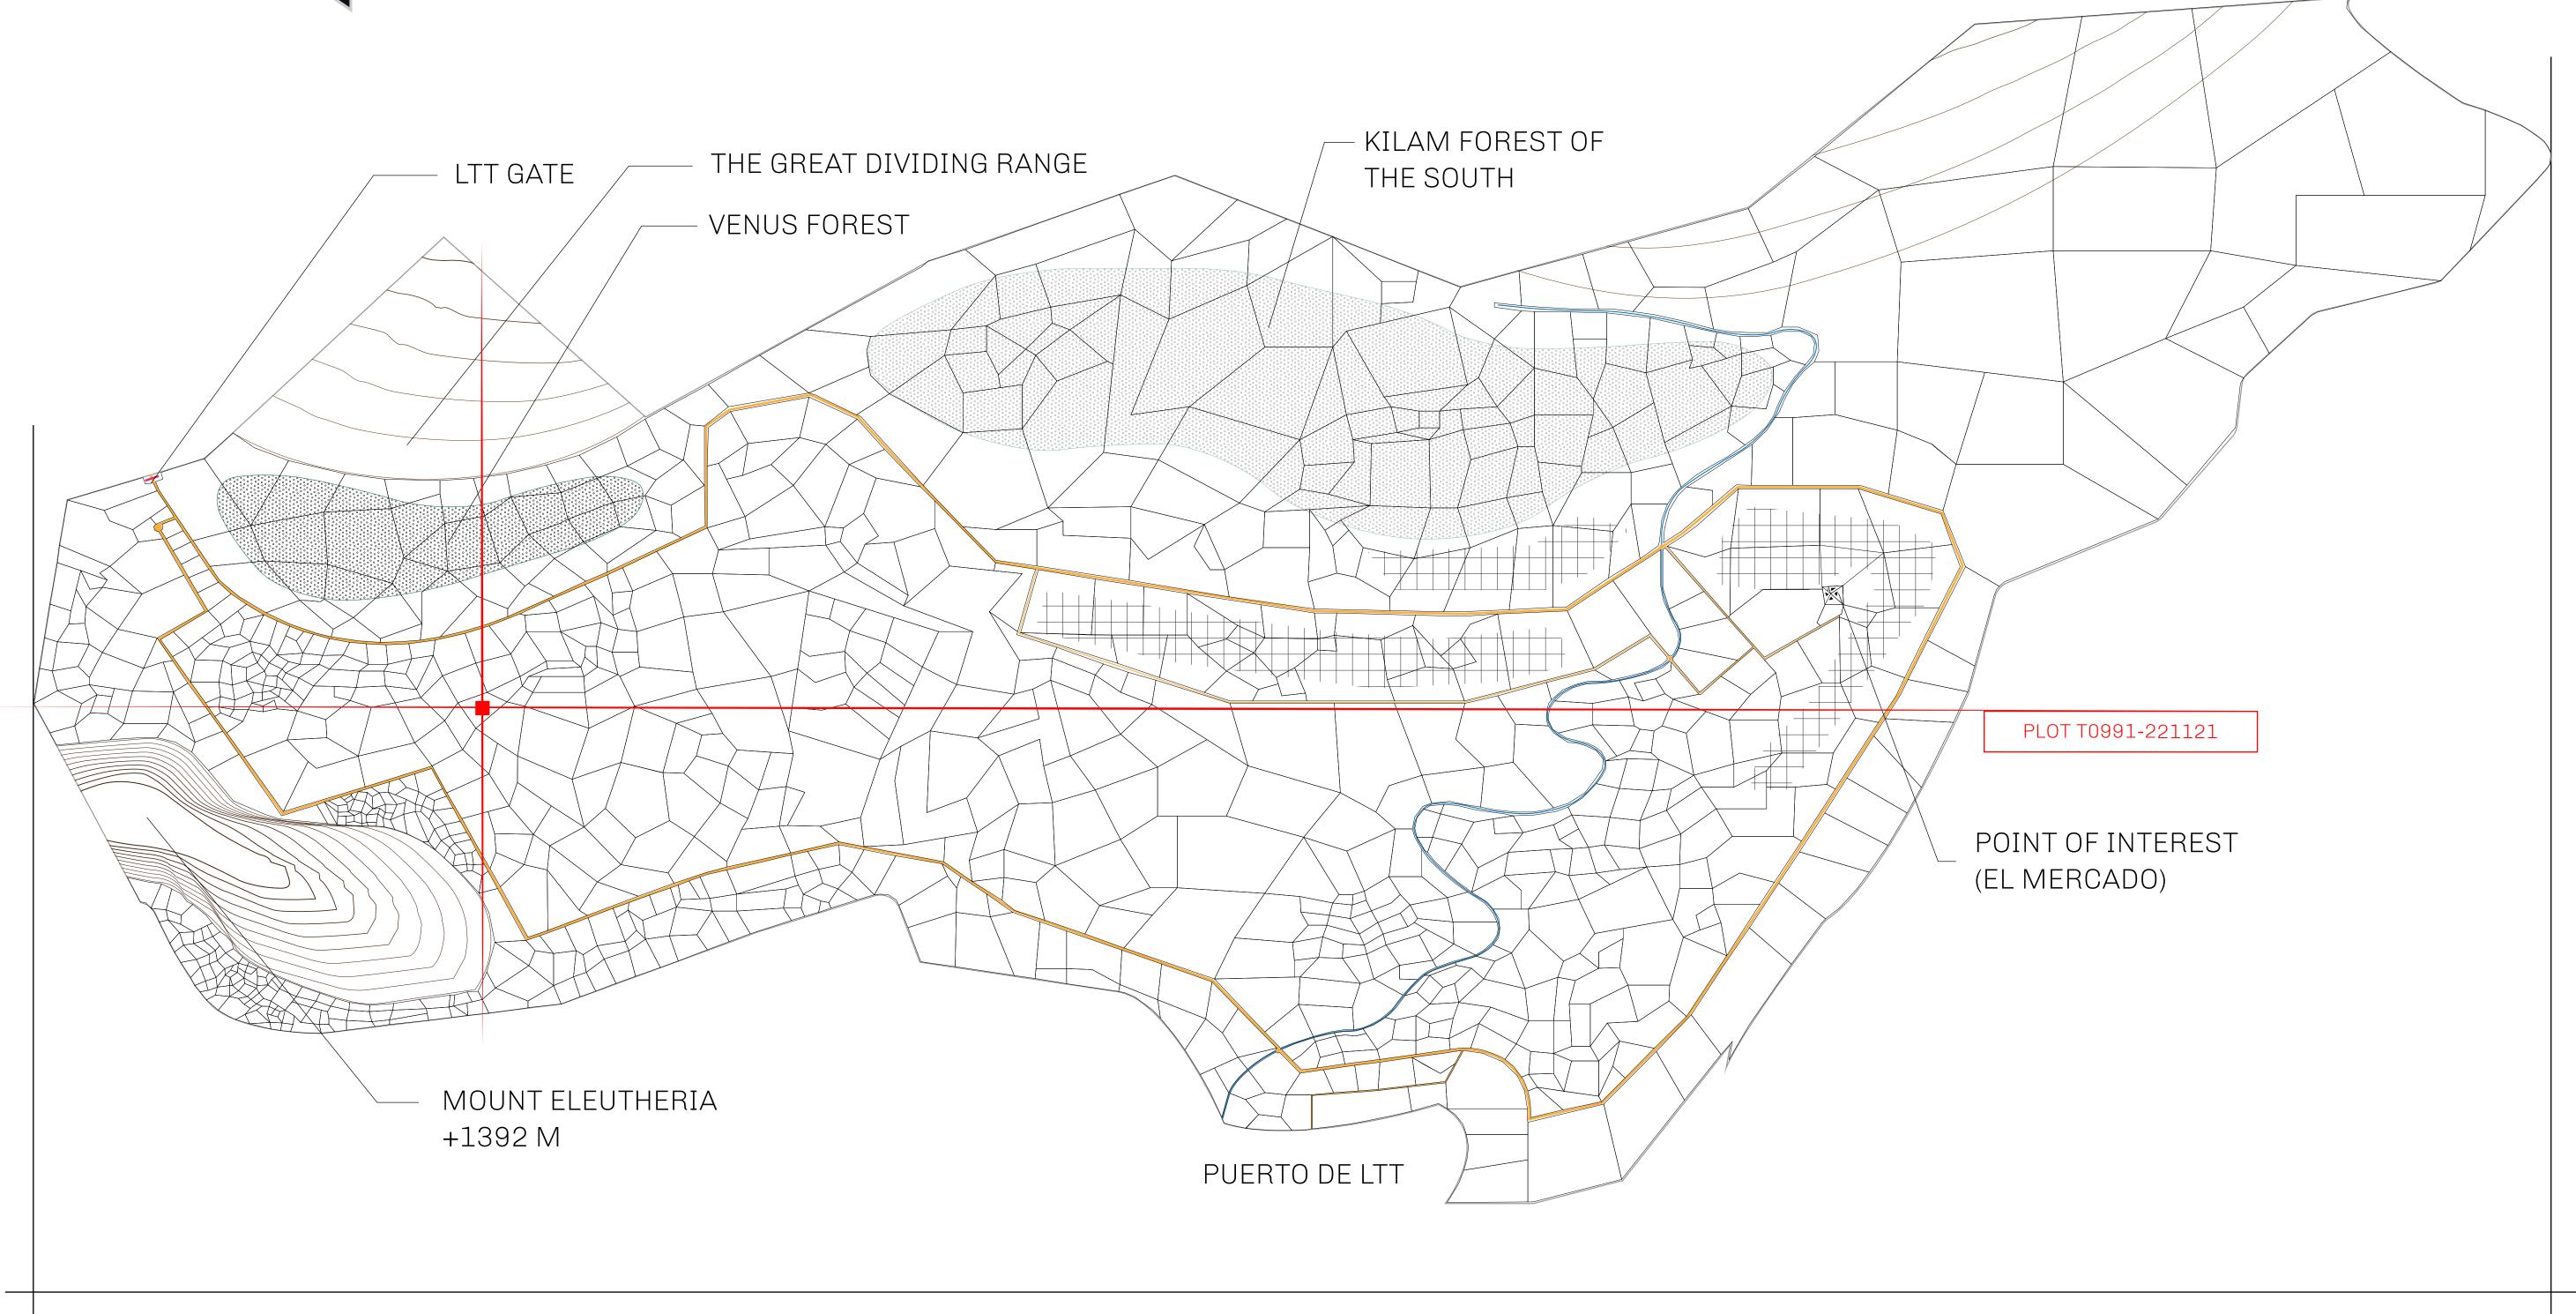

## THE SPANISH ARMADA

The most flamboyant of all of the states, this Spanish-speaking territory houses a clash of cultures. From the LTT trades in the El Mercado district to the solicitations for invites to the Great Empire, and even the traveling Caravans, it is a transient place; people are always on the move on the way to the Great Empire or a trek through the Dividing Range to the Royaume De Satoshi. Commerce uses derivations of LTT such as LTTE, LTTB, and LTTC.

## GEOGRAPHY

COASTLINE
BORDERS
HIGHEST POINT
LOWEST POINT
PLOTS
SCALE

193.03 KM (119.94 MILES)
OCEAN, THE GREAT EMPIRE
MT ELEUTHERIA +1392 M
PUERTO DE LTT 0 M

1045

1:50000

## H.M. LNFT Land Registry

TITLE NUMBER

TERRITORIO LTT ST

SCALE **1/50000** 

OWNER ENTITLEMENT

Type W-T: Share of 0.1% of all BUN sales (rewarded in Credits) plus 1% of all LTT redeemed based on number of NFT Stories minted; Mint 4 NFT Stories