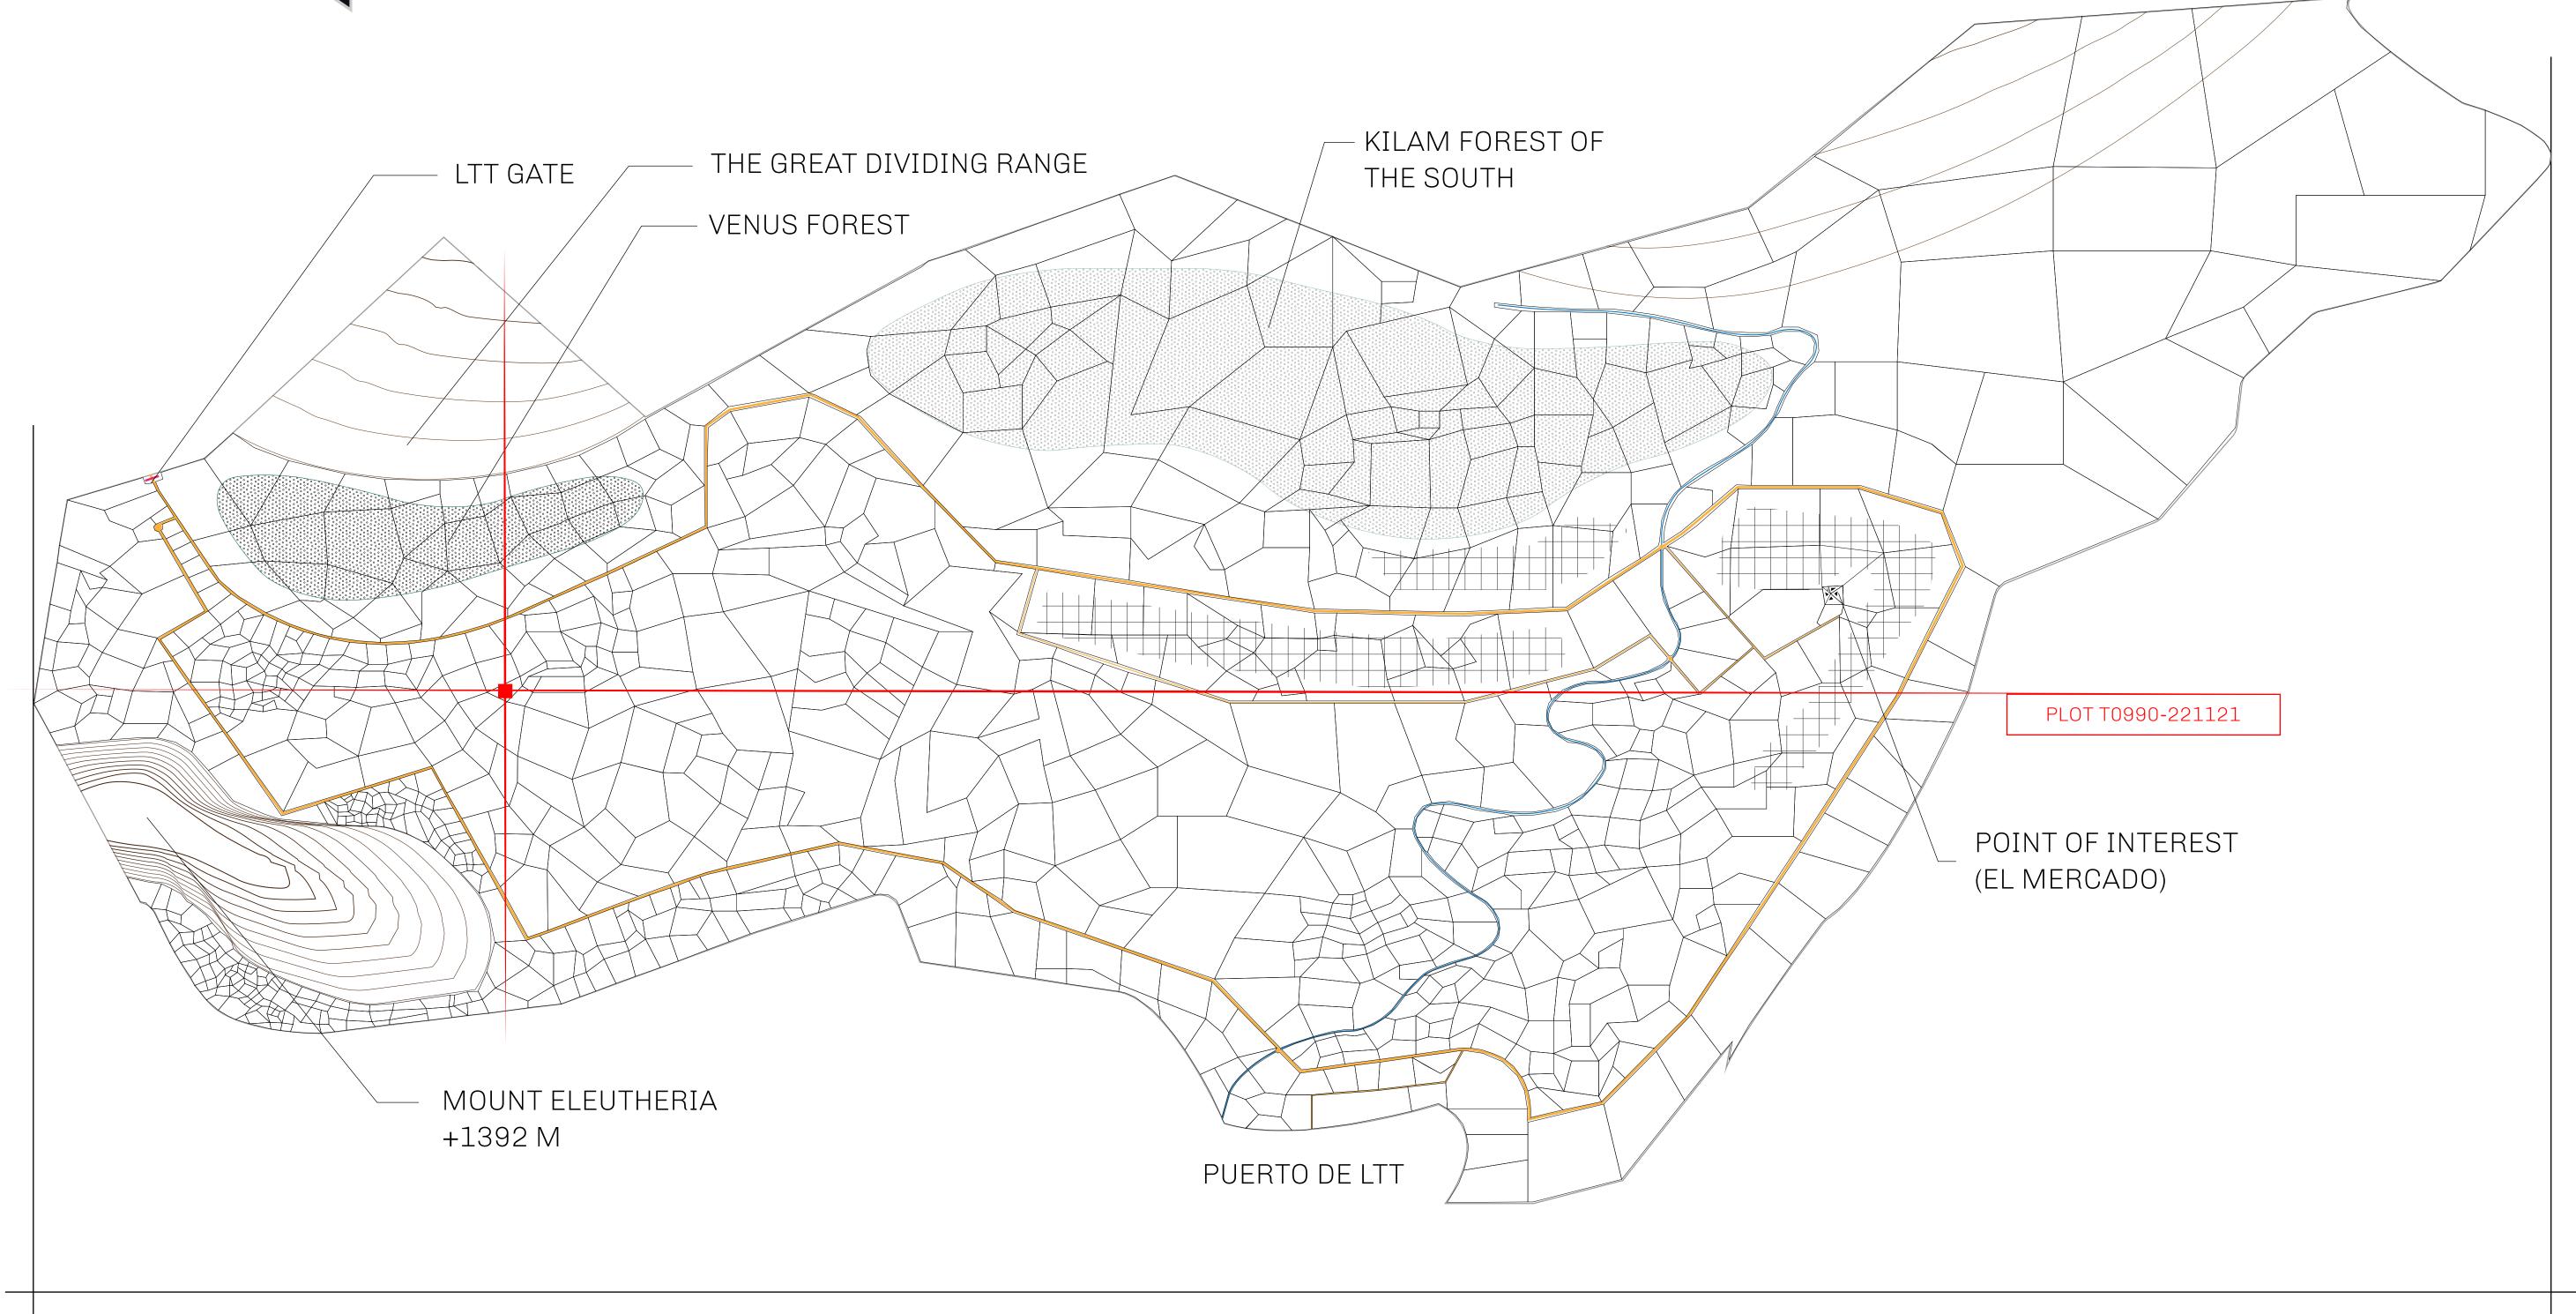

## THE SPANISH ARMADA

The most flamboyant of all of the states, this Spanish-speaking territory houses a clash of cultures. From the LTT trades in the El Mercado district to the solicitations for invites to the Great Empire, and even the traveling Caravans, it is a transient place; people are always on the move on the way to the Great Empire or a trek through the Dividing Range to the Royaume De Satoshi. Commerce uses derivations of LTT such as LTTE, LTTB, and LTTC.

## GEOGRAPHY

COASTLINE
BORDERS
HIGHEST POINT
LOWEST POINT
PLOTS
SCALE

193.03 KM (119.94 MILES)
OCEAN, THE GREAT EMPIRE
MT ELEUTHERIA +1392 M
PUERTO DE LTT 0 M

1045

1:50000