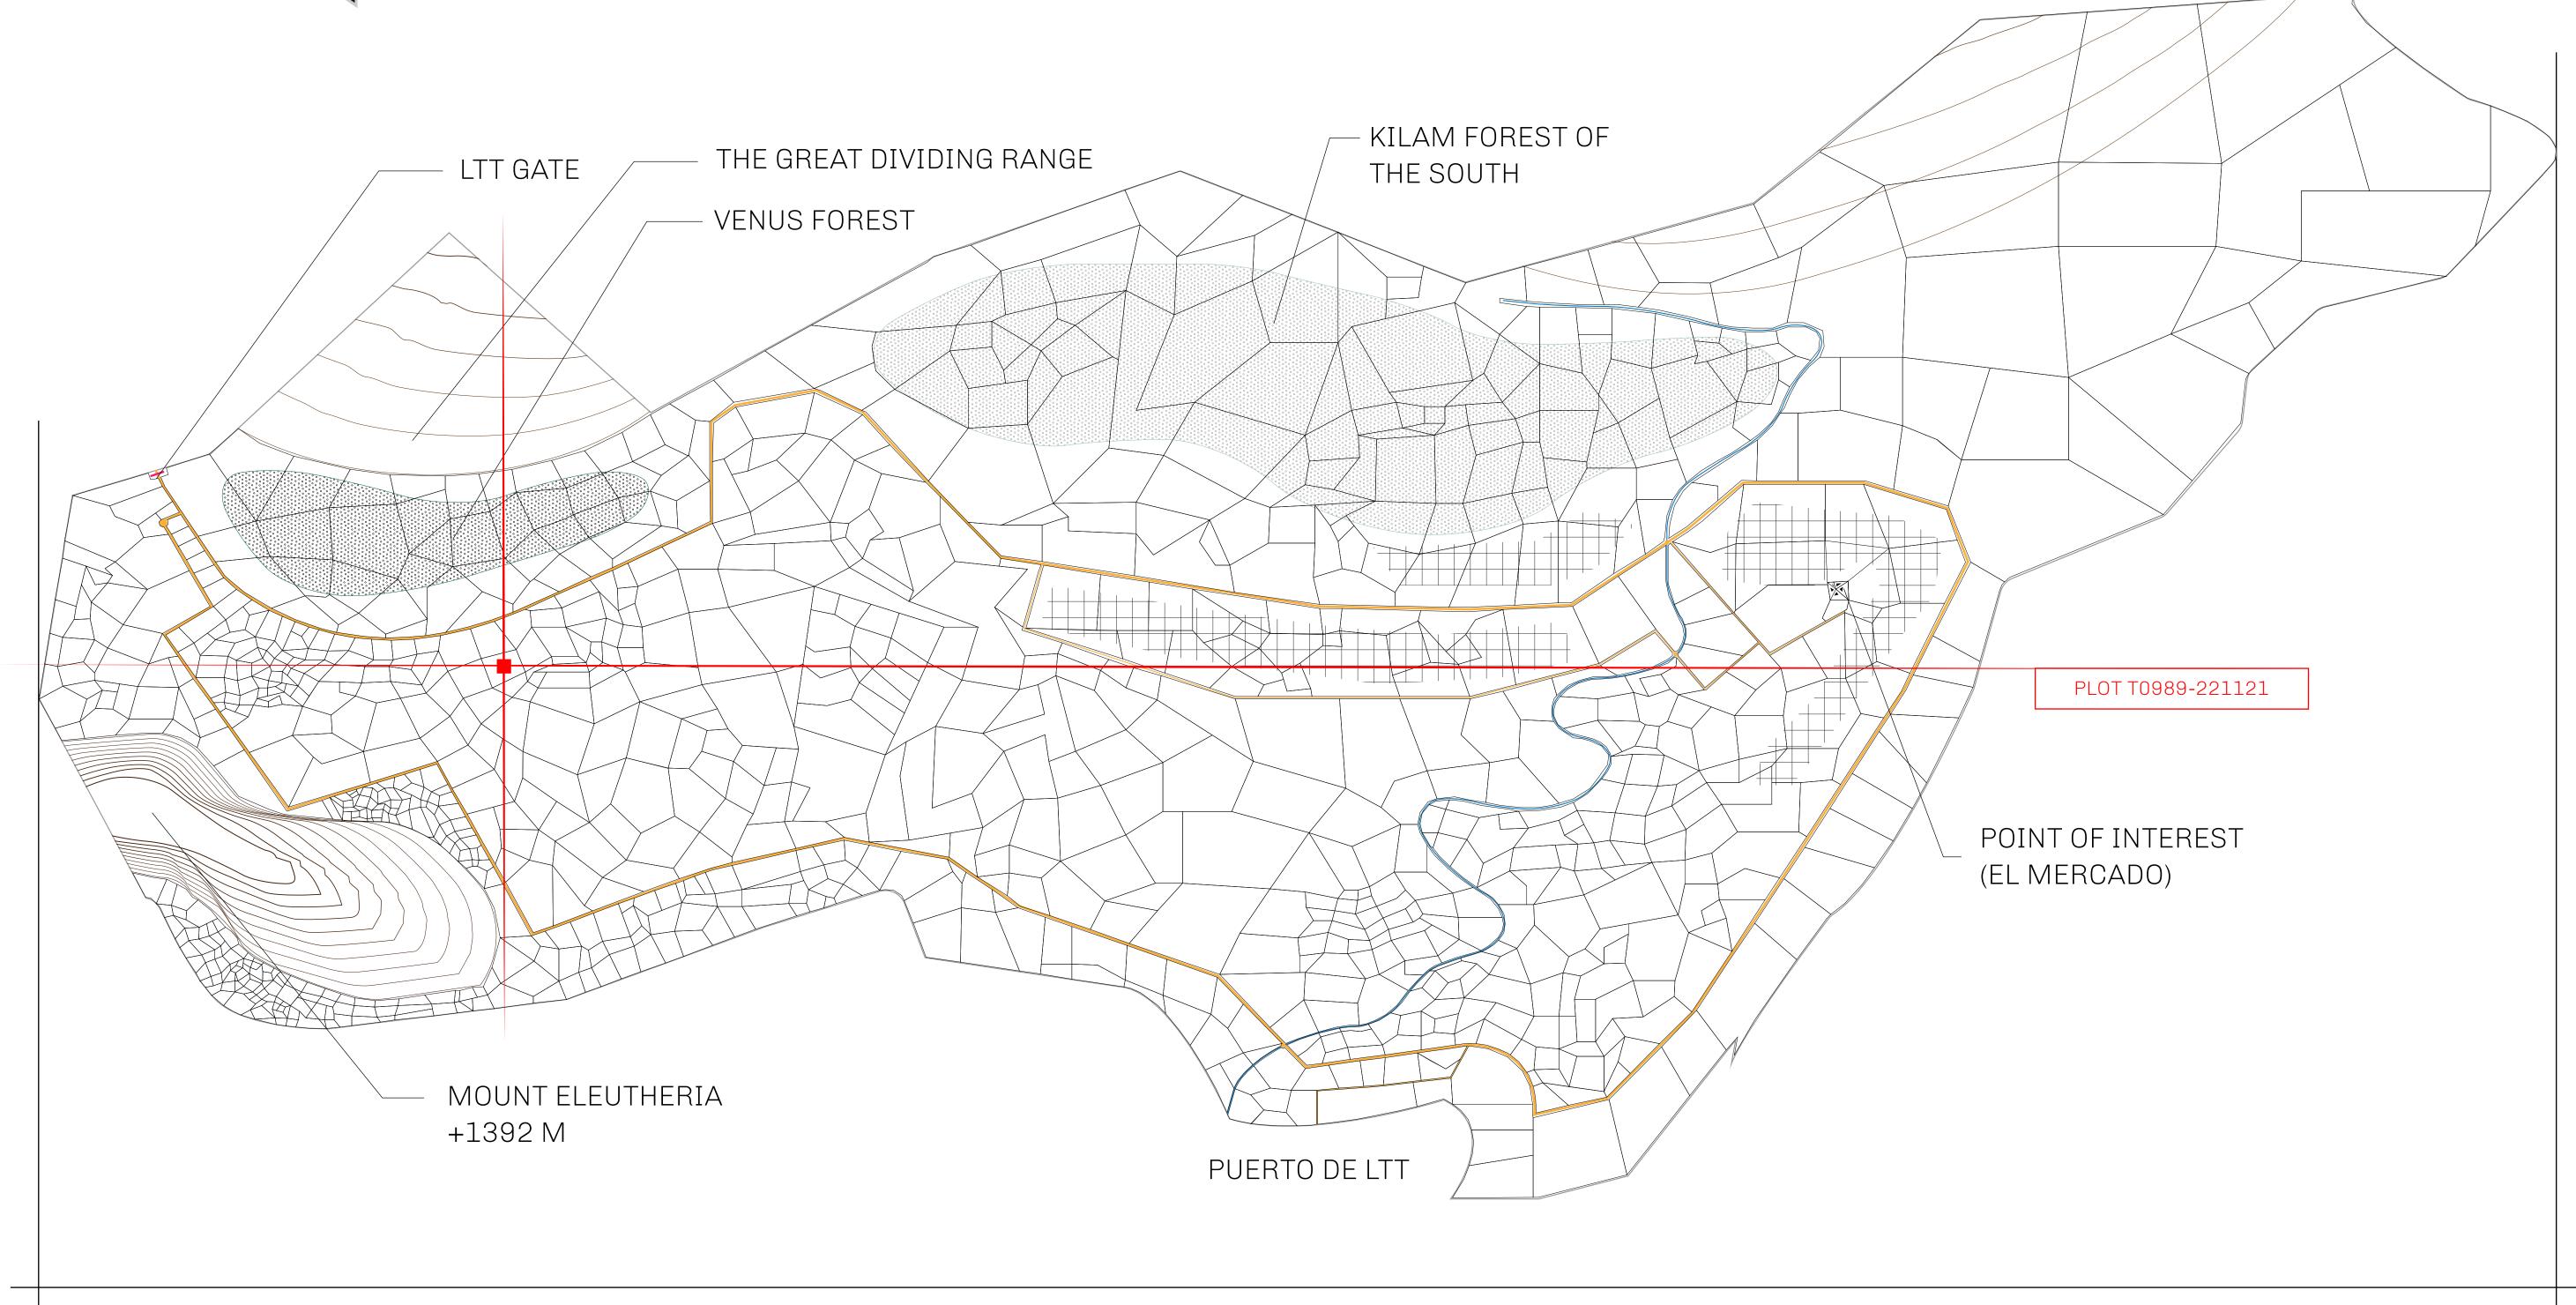

## THE SPANISH ARMADA

The most flamboyant of all of the states, this Spanish-speaking territory houses a clash of cultures. From the LTT trades in the El Mercado district to the solicitations for invites to the Great Empire, and even the traveling Caravans, it is a transient place; people are always on the move on the way to the Great Empire or a trek through the Dividing Range to the Royaume De Satoshi. Commerce uses derivations of LTT such as LTTE, LTTB, and LTTC.

## GEOGRAPHY

COASTLINE
BORDERS
HIGHEST POINT
LOWEST POINT
PLOTS
SCALE

193.03 KM (119.94 MILES)
OCEAN, THE GREAT EMPIRE
MT ELEUTHERIA +1392 M
PUERTO DE LTT 0 M

1045

1:50000

## H.M. LNFT Land Registry

T0989-221121

TITLE NUMBER

TERRITORIO LTT ST

ISSUED 22 November 2021 ...

SCALE **1/50000** 

OWNER ENTITLEMENT

ADMINISTRATIVE AREA