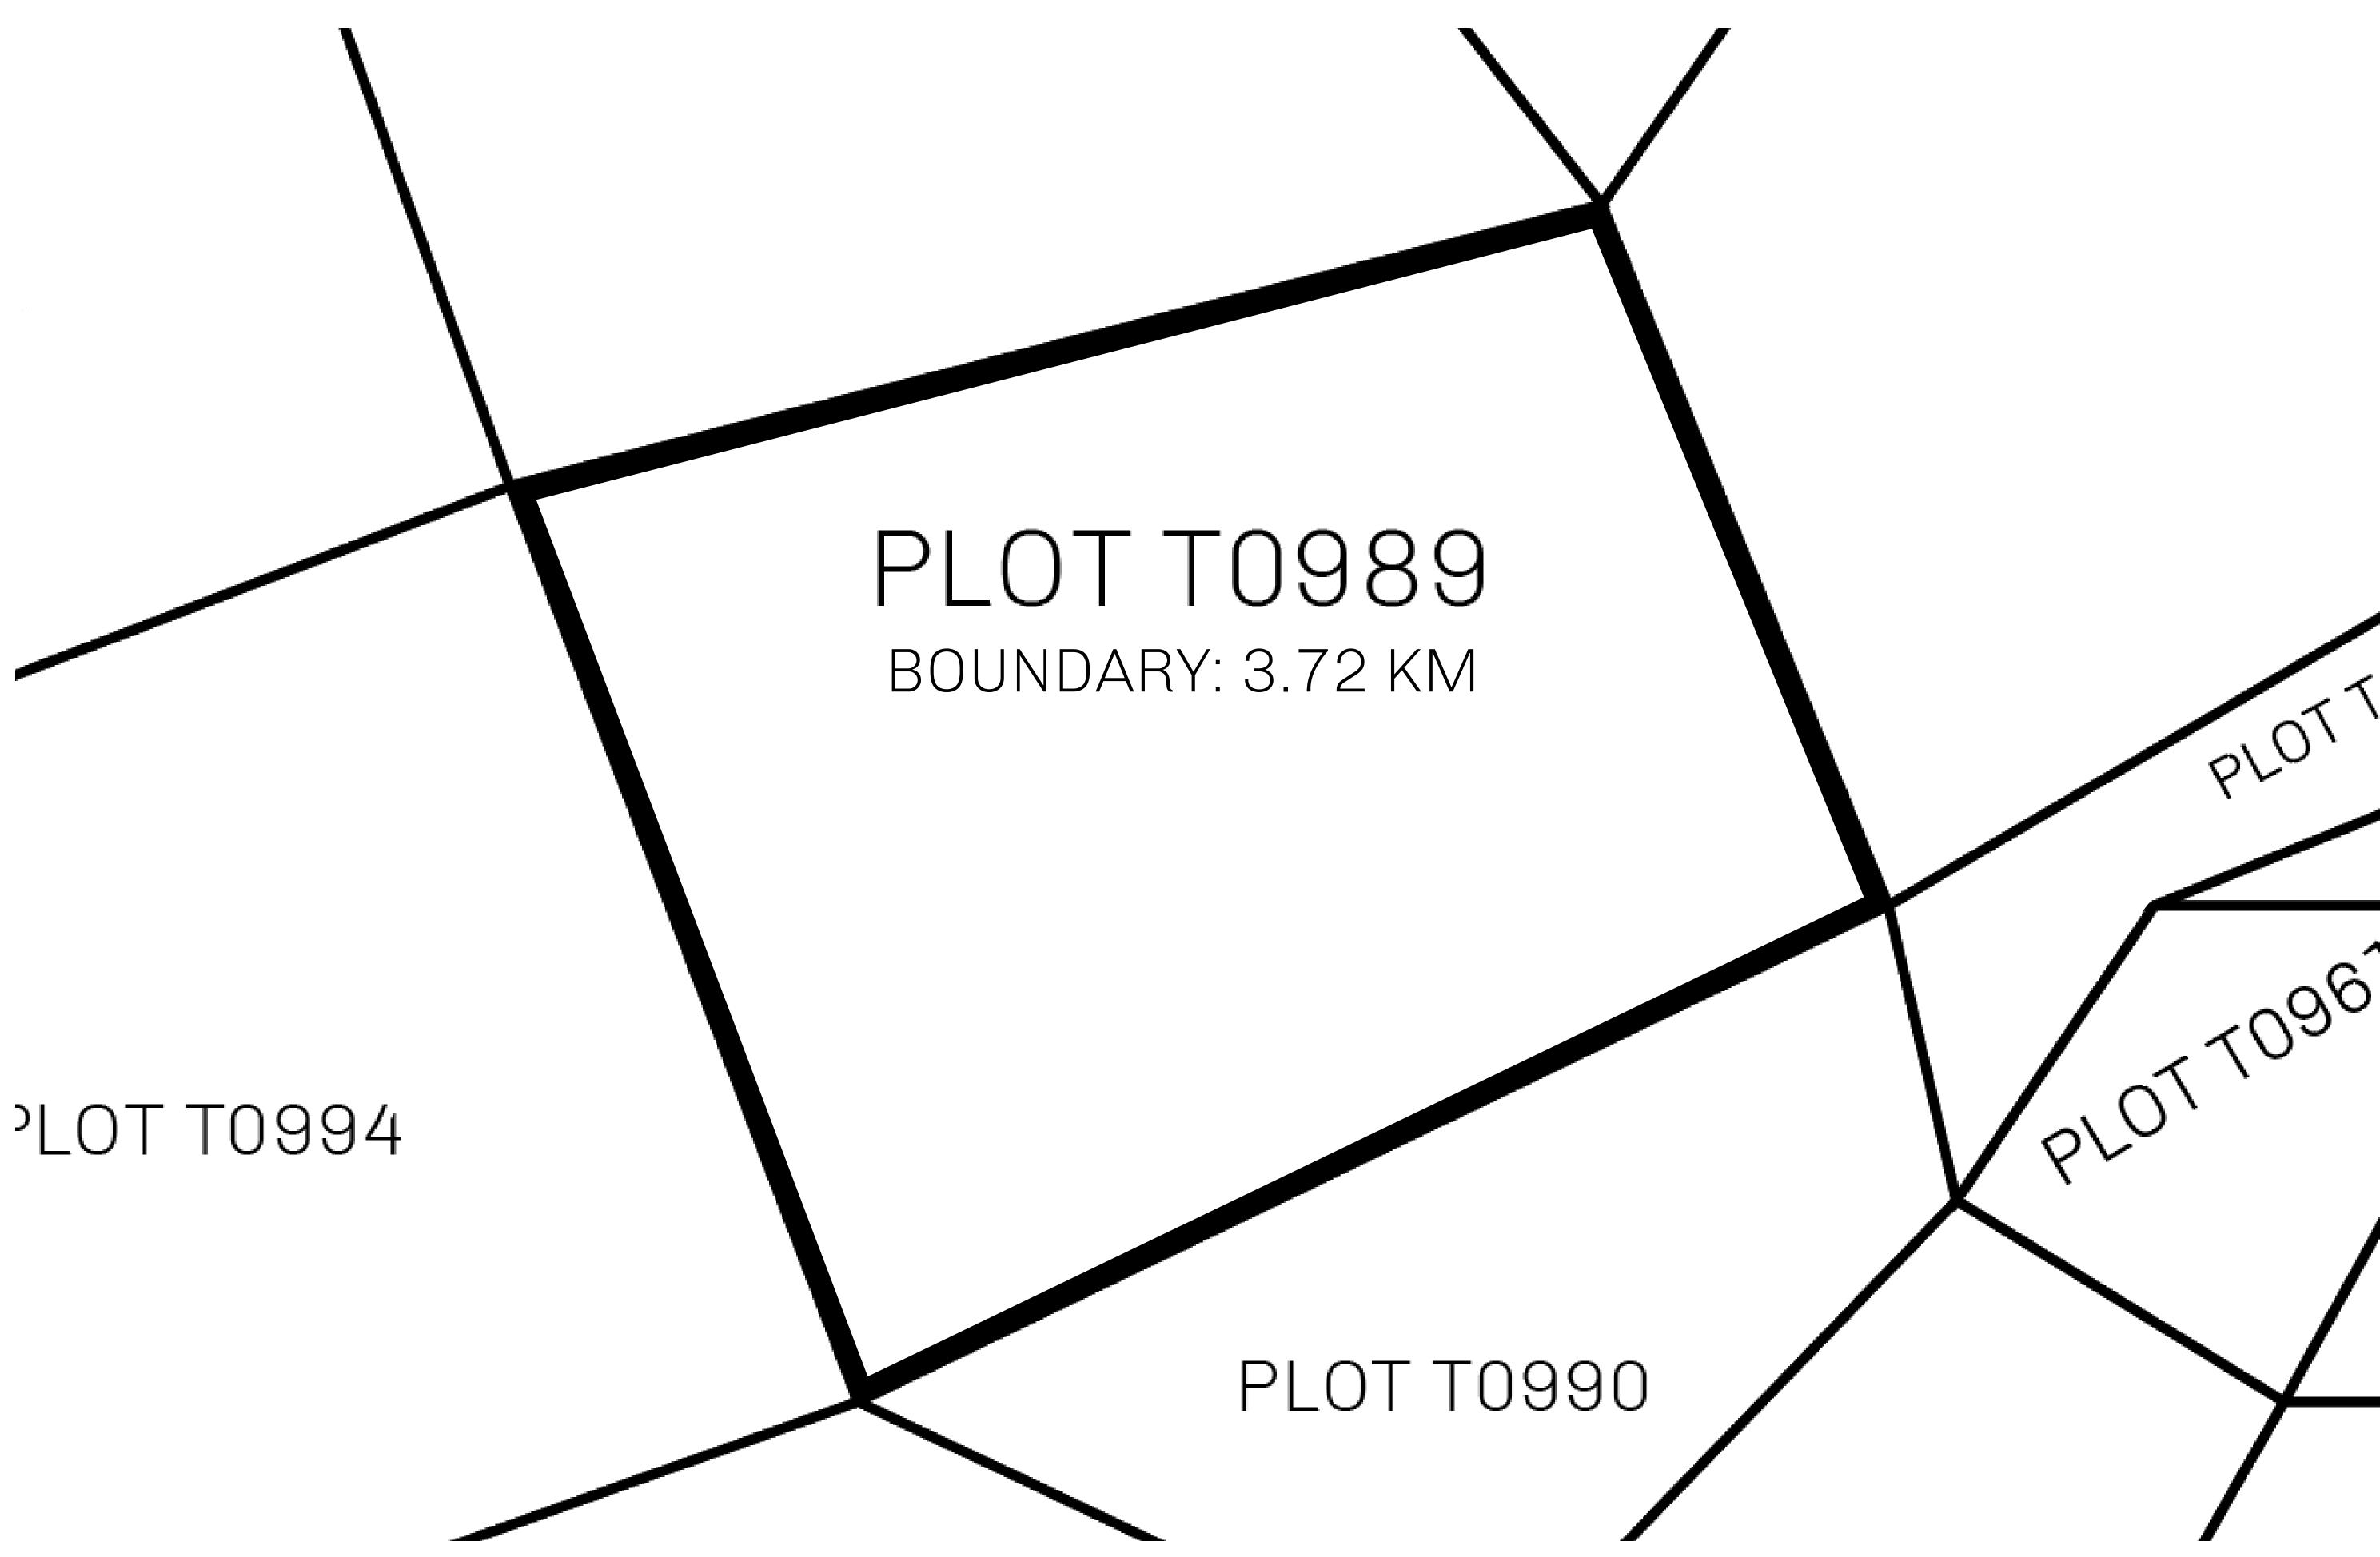

## GEOGRAPHY

COASTLINE
BORDERS
HIGHEST POINT
LOWEST POINT
PLOTS
SCALE

193.03 KM (119.94 MILES)
OCEAN, THE GREAT EMPIRE
MT ELEUTHERIA +1392 M
PUERTO DE LTT 0 M

1045

1:50000

## H.M. LNFT Land Registry

T0989-221121

TITLE NUMBER

TERRITORIO LTT ST

ISSUED 22 November 2021 ...

SCALE **1/50000** 

OWNER ENTITLEMENT

ADMINISTRATIVE AREA