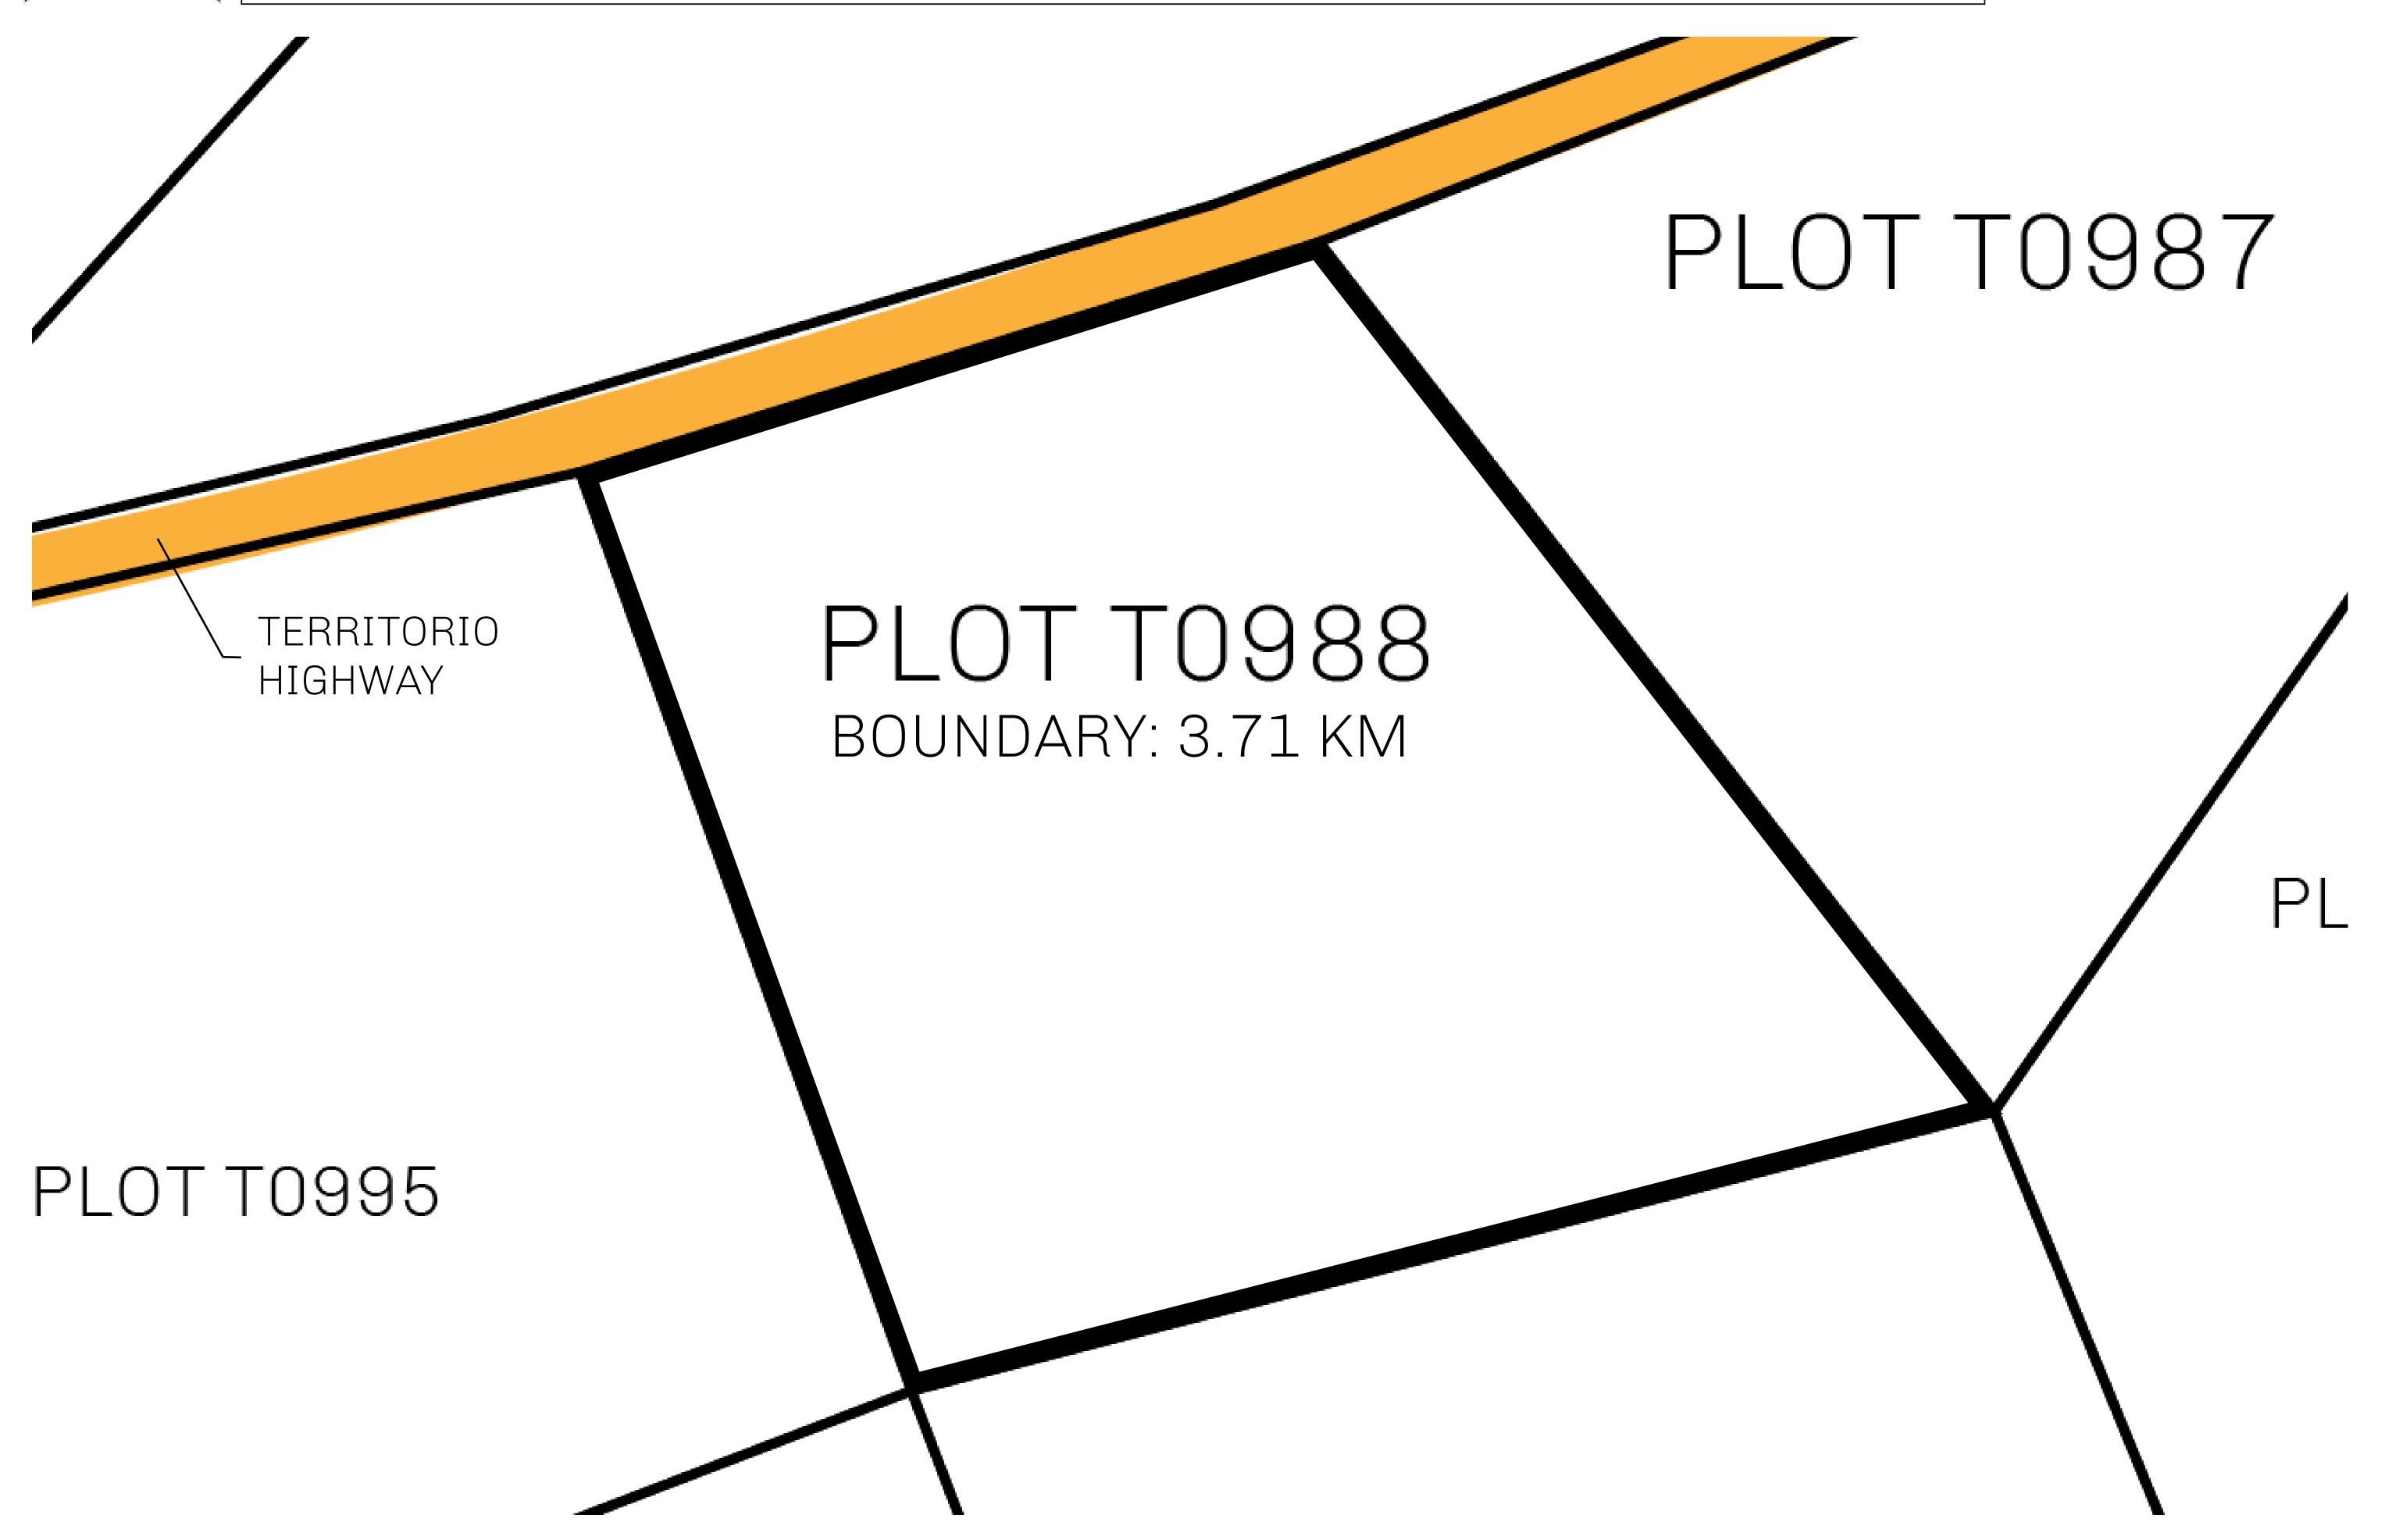

## H.M. LNFT Land Registry

TITLE NUMBER

T0988-221121

ADMINISTRATIVE AREA

TERRITORIO LTT ST

ISSUED 22 November 2021

SCALE **1/50000** 

OWNER ENTITLEMENT