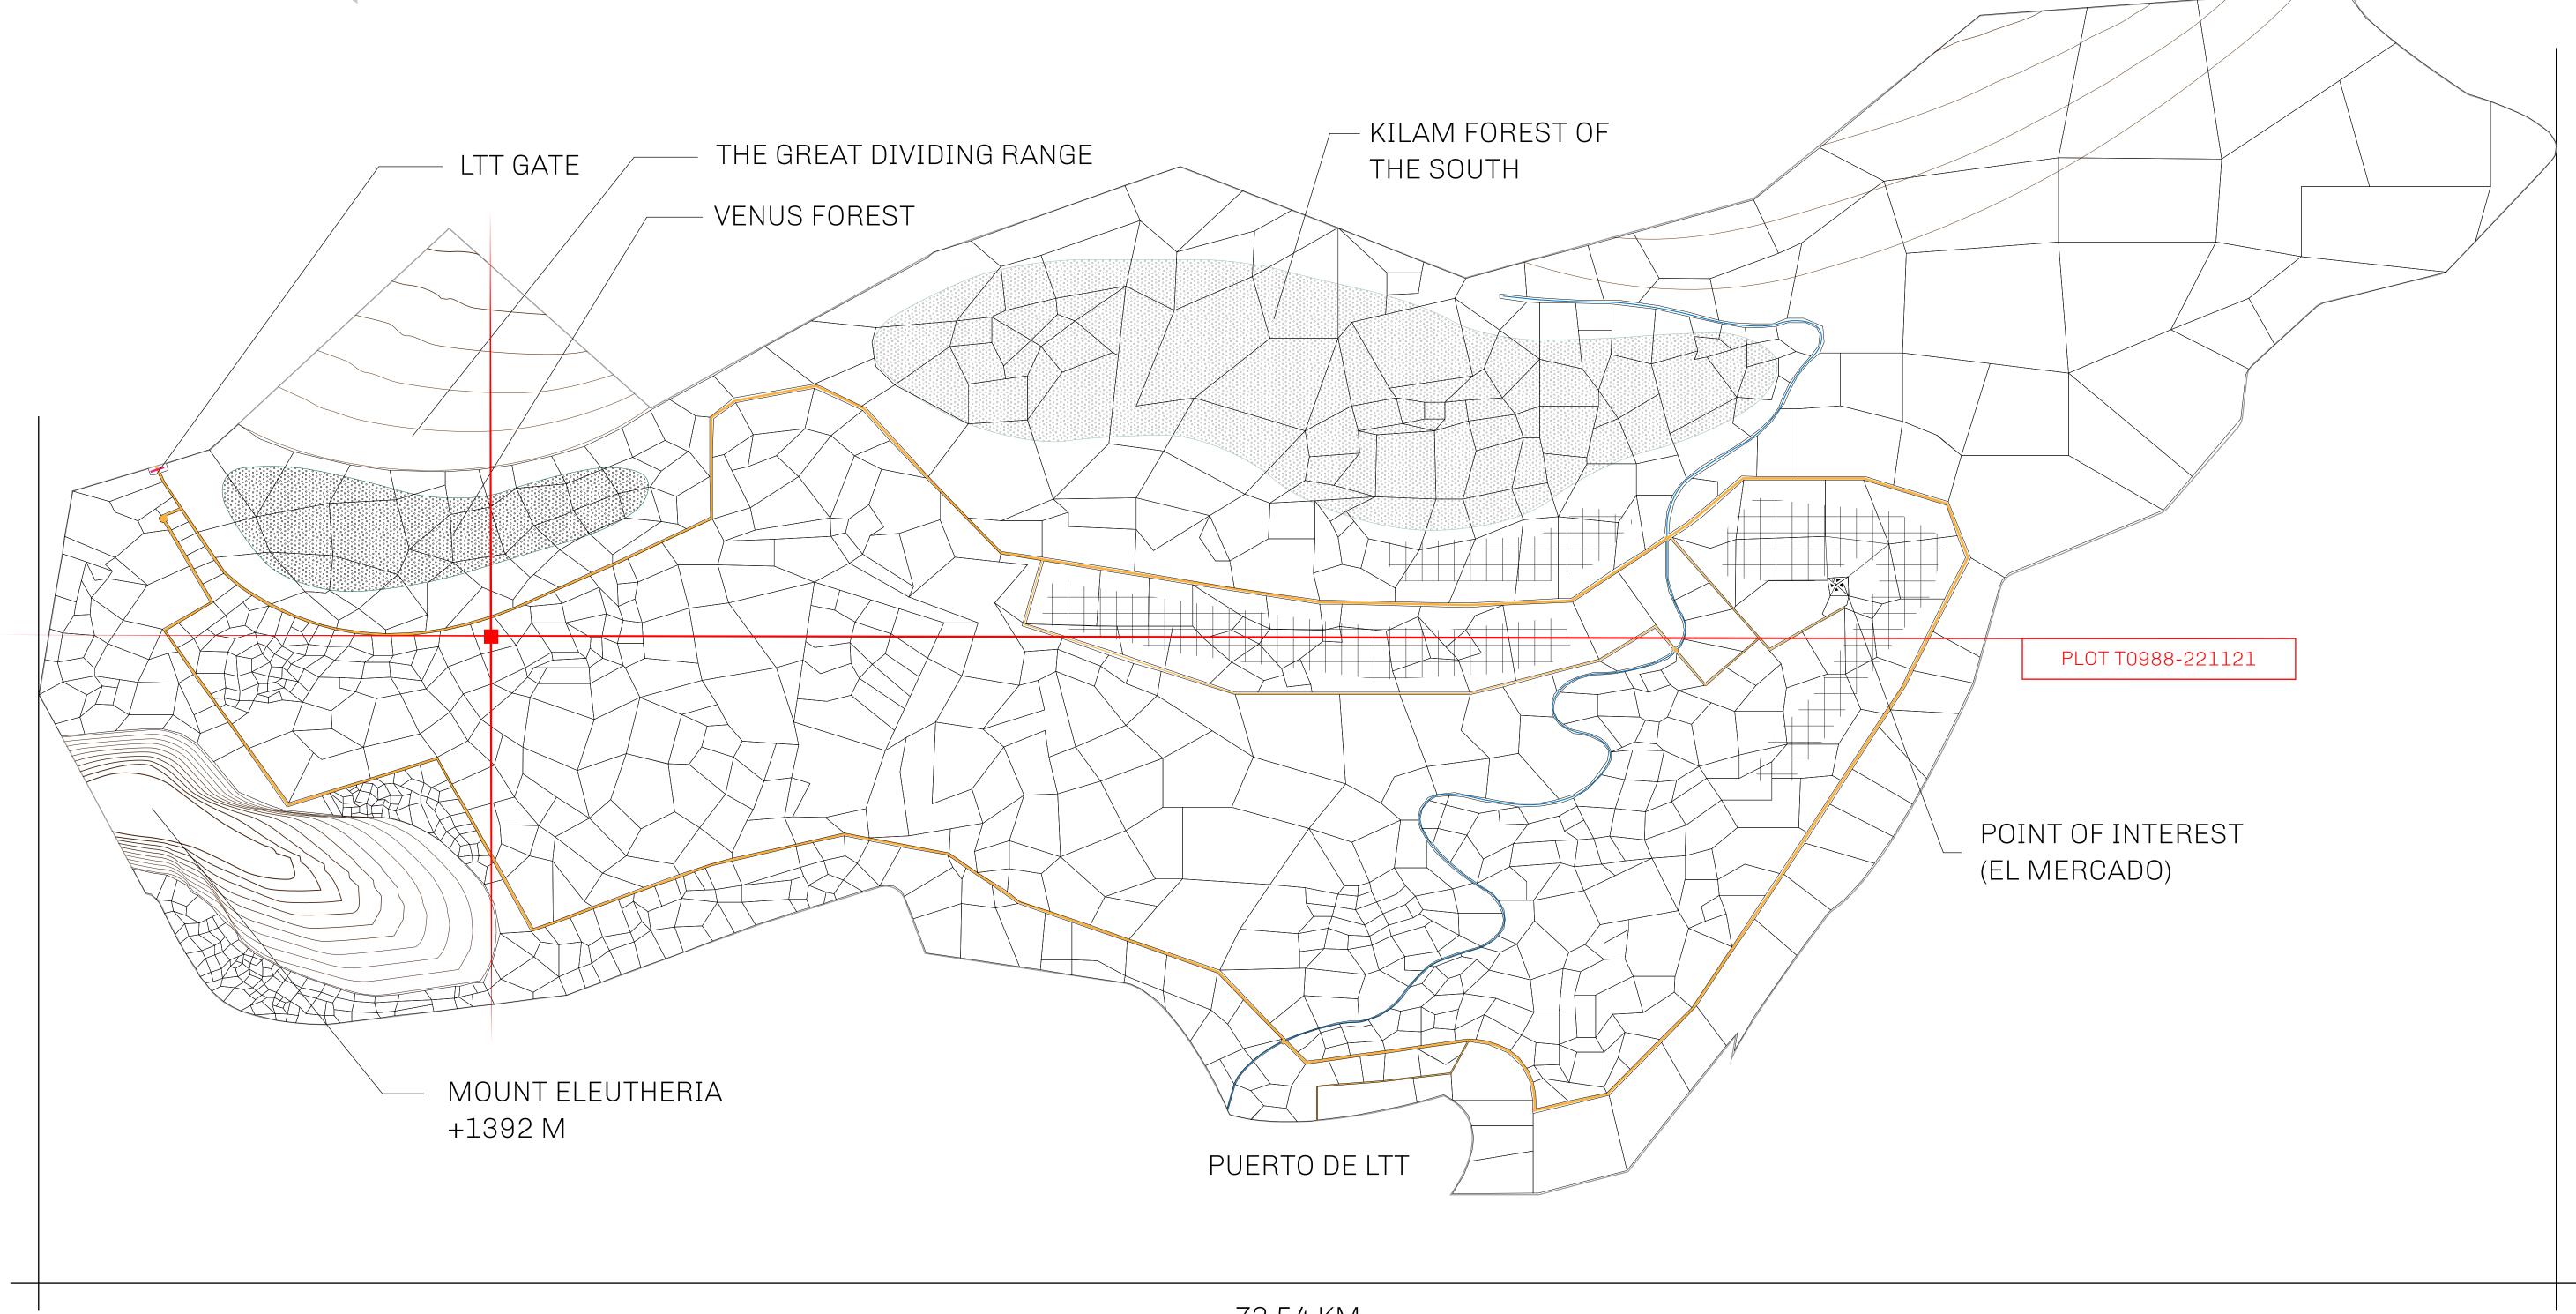

## THE SPANISH ARMADA

The most flamboyant of all of the states, this Spanish-speaking territory houses a clash of cultures. From the LTT trades in the El Mercado district to the solicitations for invites to the Great Empire, and even the traveling Caravans, it is a transient place; people are always on the move on the way to the Great Empire or a trek through the Dividing Range to the Royaume De Satoshi. Commerce uses derivations of LTT such as LTTE, LTTB, and LTTC.

## GEOGRAPHY

COASTLINE
BORDERS
HIGHEST POINT
LOWEST POINT
PLOTS
SCALE

193.03 KM (119.94 MILES)
OCEAN, THE GREAT EMPIRE
MT ELEUTHERIA +1392 M
PUERTO DE LTT 0 M
1045

1:50000

## H.M. LNFT Land Registry

TITLE NUMBER

T0988-221121

ADMINISTRATIVE AREA

TERRITORIO LTT ST

ISSUED 22 November 2021

SCALE **1/50000** 

OWNER ENTITLEMENT