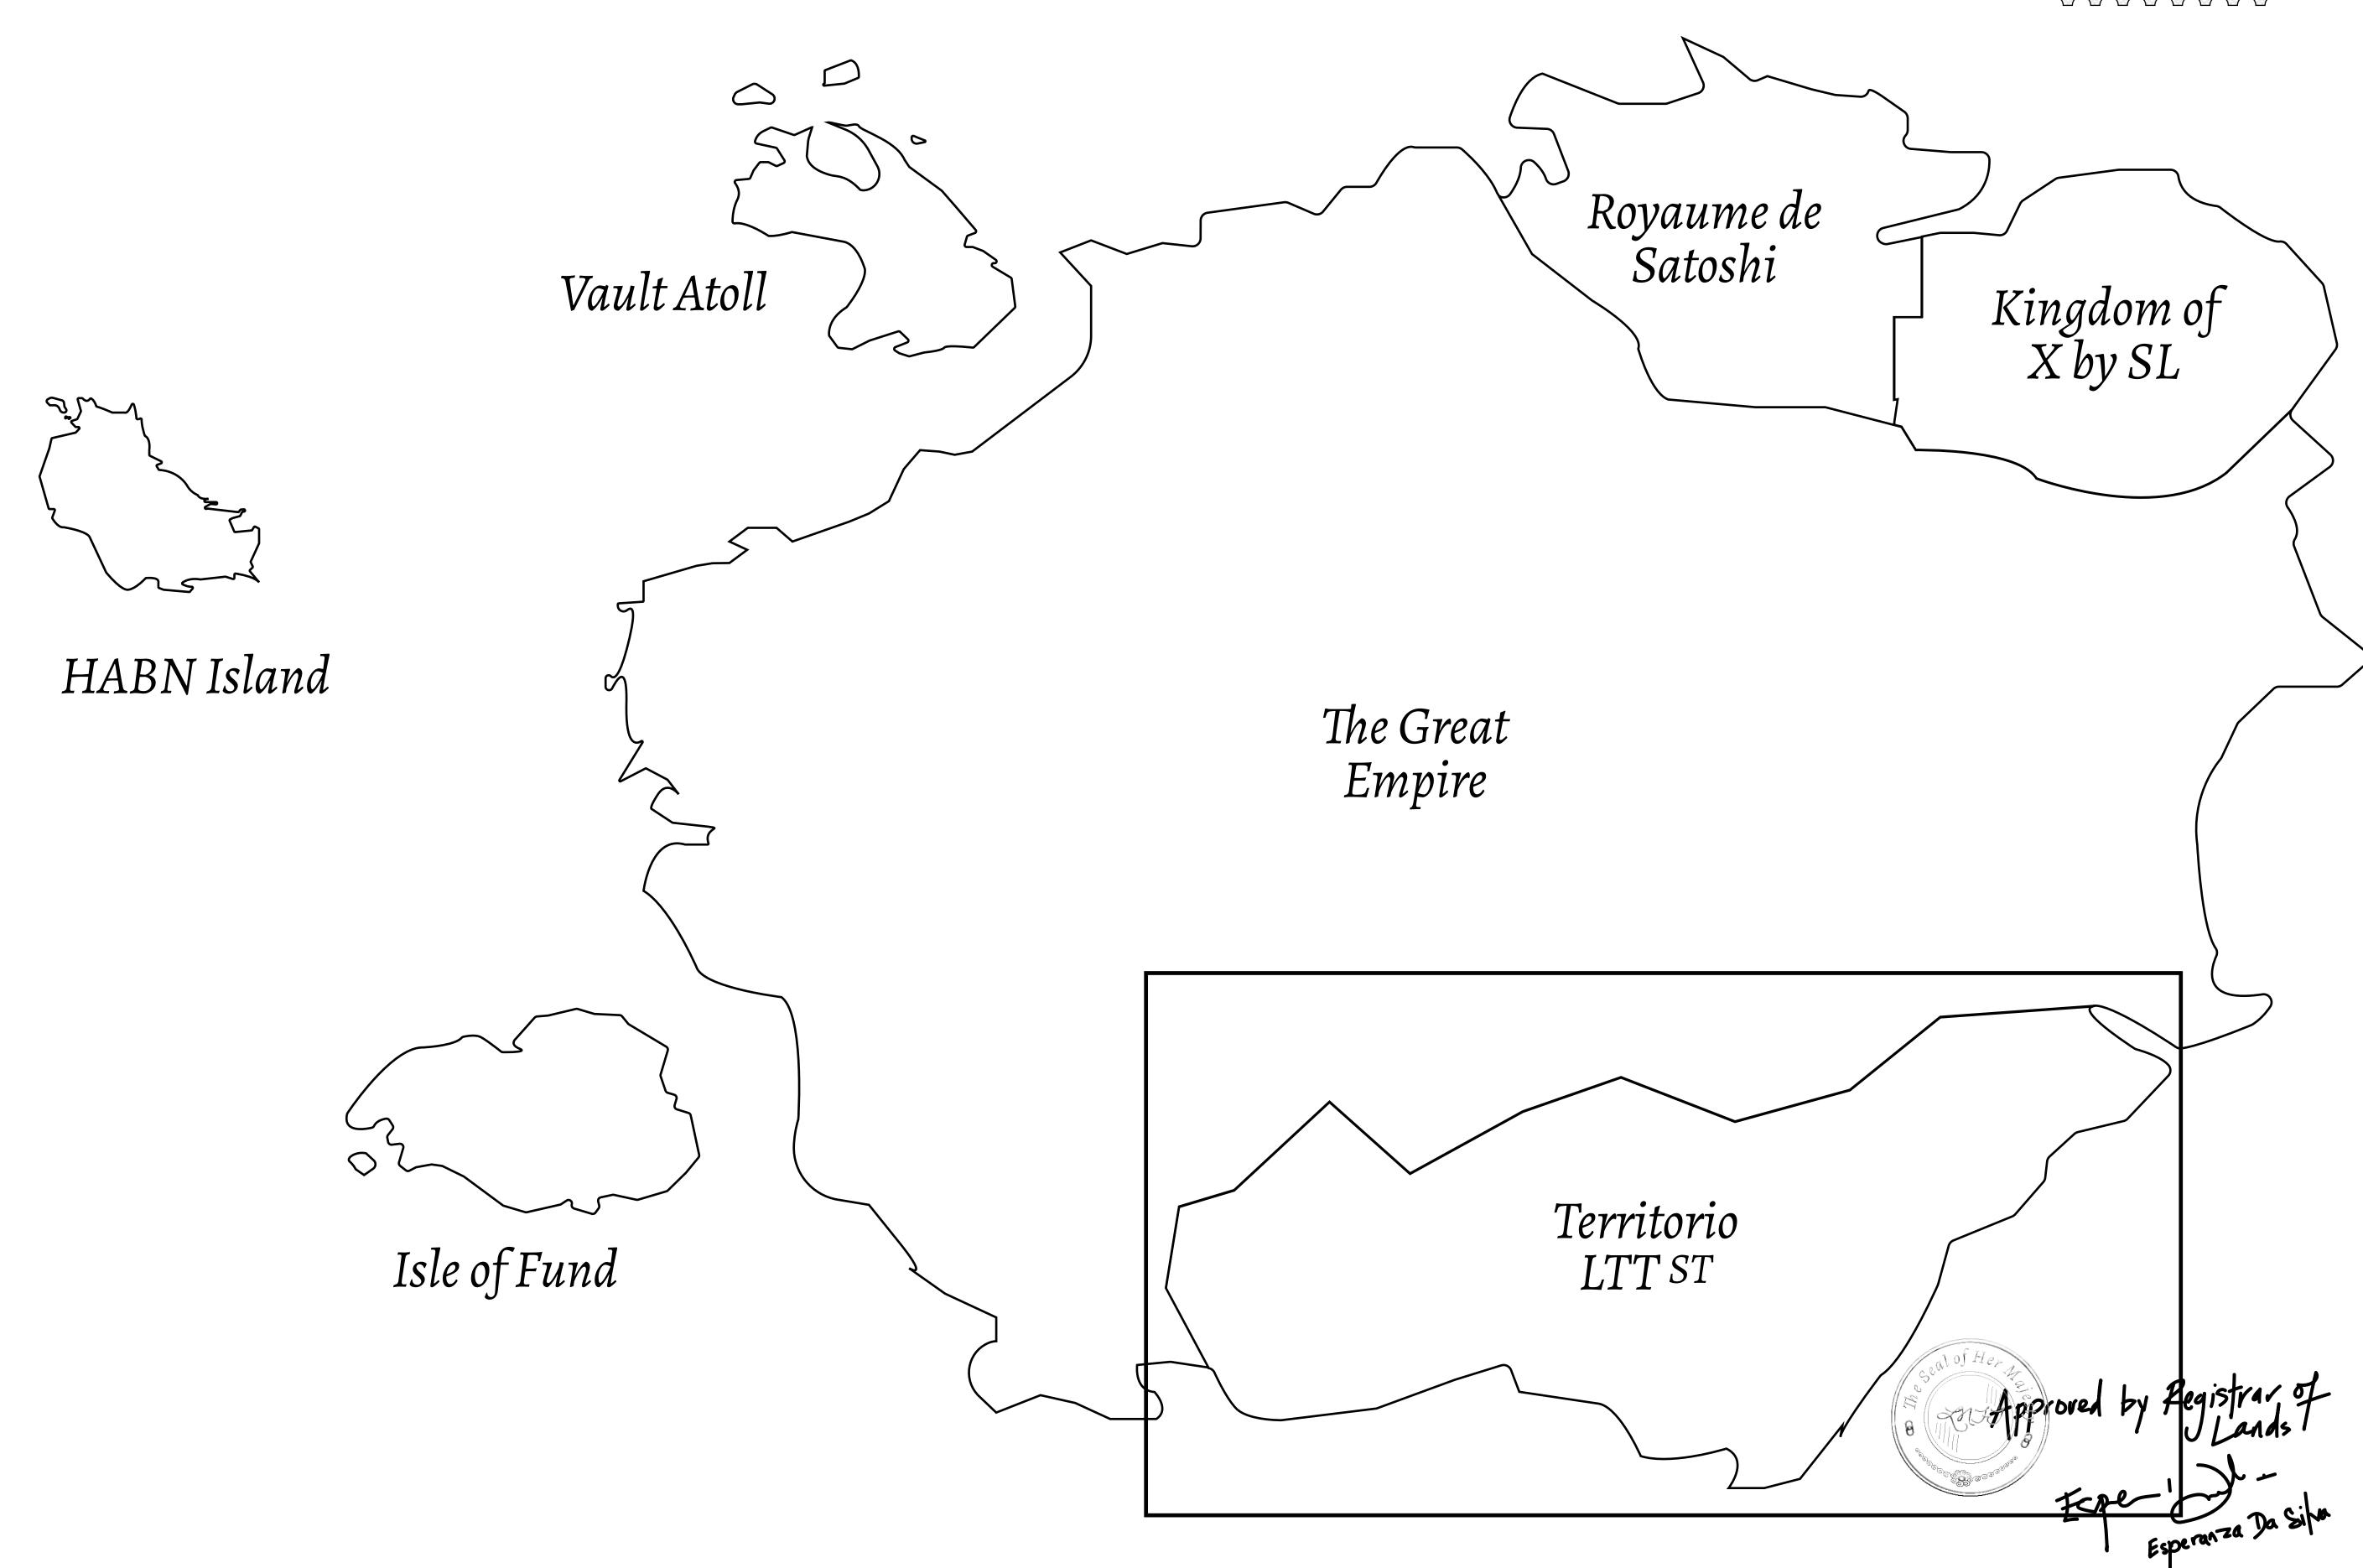

## THE SPANISH ARMADA

The most flamboyant of all of the states, this Spanish-speaking territory houses a clash of cultures. From the LTT trades in the El Mercado district to the solicitations for invites to the Great Empire, and even the traveling Caravans, it is a transient place; people are always on the move on the way to the Great Empire or a trek through the Dividing Range to the Royaume De Satoshi. Commerce uses derivations of LTT such as LTTE, LTTB, and LTTC.

## GEOGRAPHY

COASTLINE
BORDERS
HIGHEST POINT
LOWEST POINT
PLOTS
SCALE

193.03 KM (119.94 MILES)
OCEAN, THE GREAT EMPIRE
MT ELEUTHERIA +1392 M
PUERTO DE LTT 0 M
1045

1:50000

## H.M. LNFT Land Registry

TITLE NUMBER

T0988-221121

ADMINISTRATIVE AREA

TERRITORIO LTT ST

ISSUED 22 November 2021

SCALE **1/50000** 

OWNER ENTITLEMENT