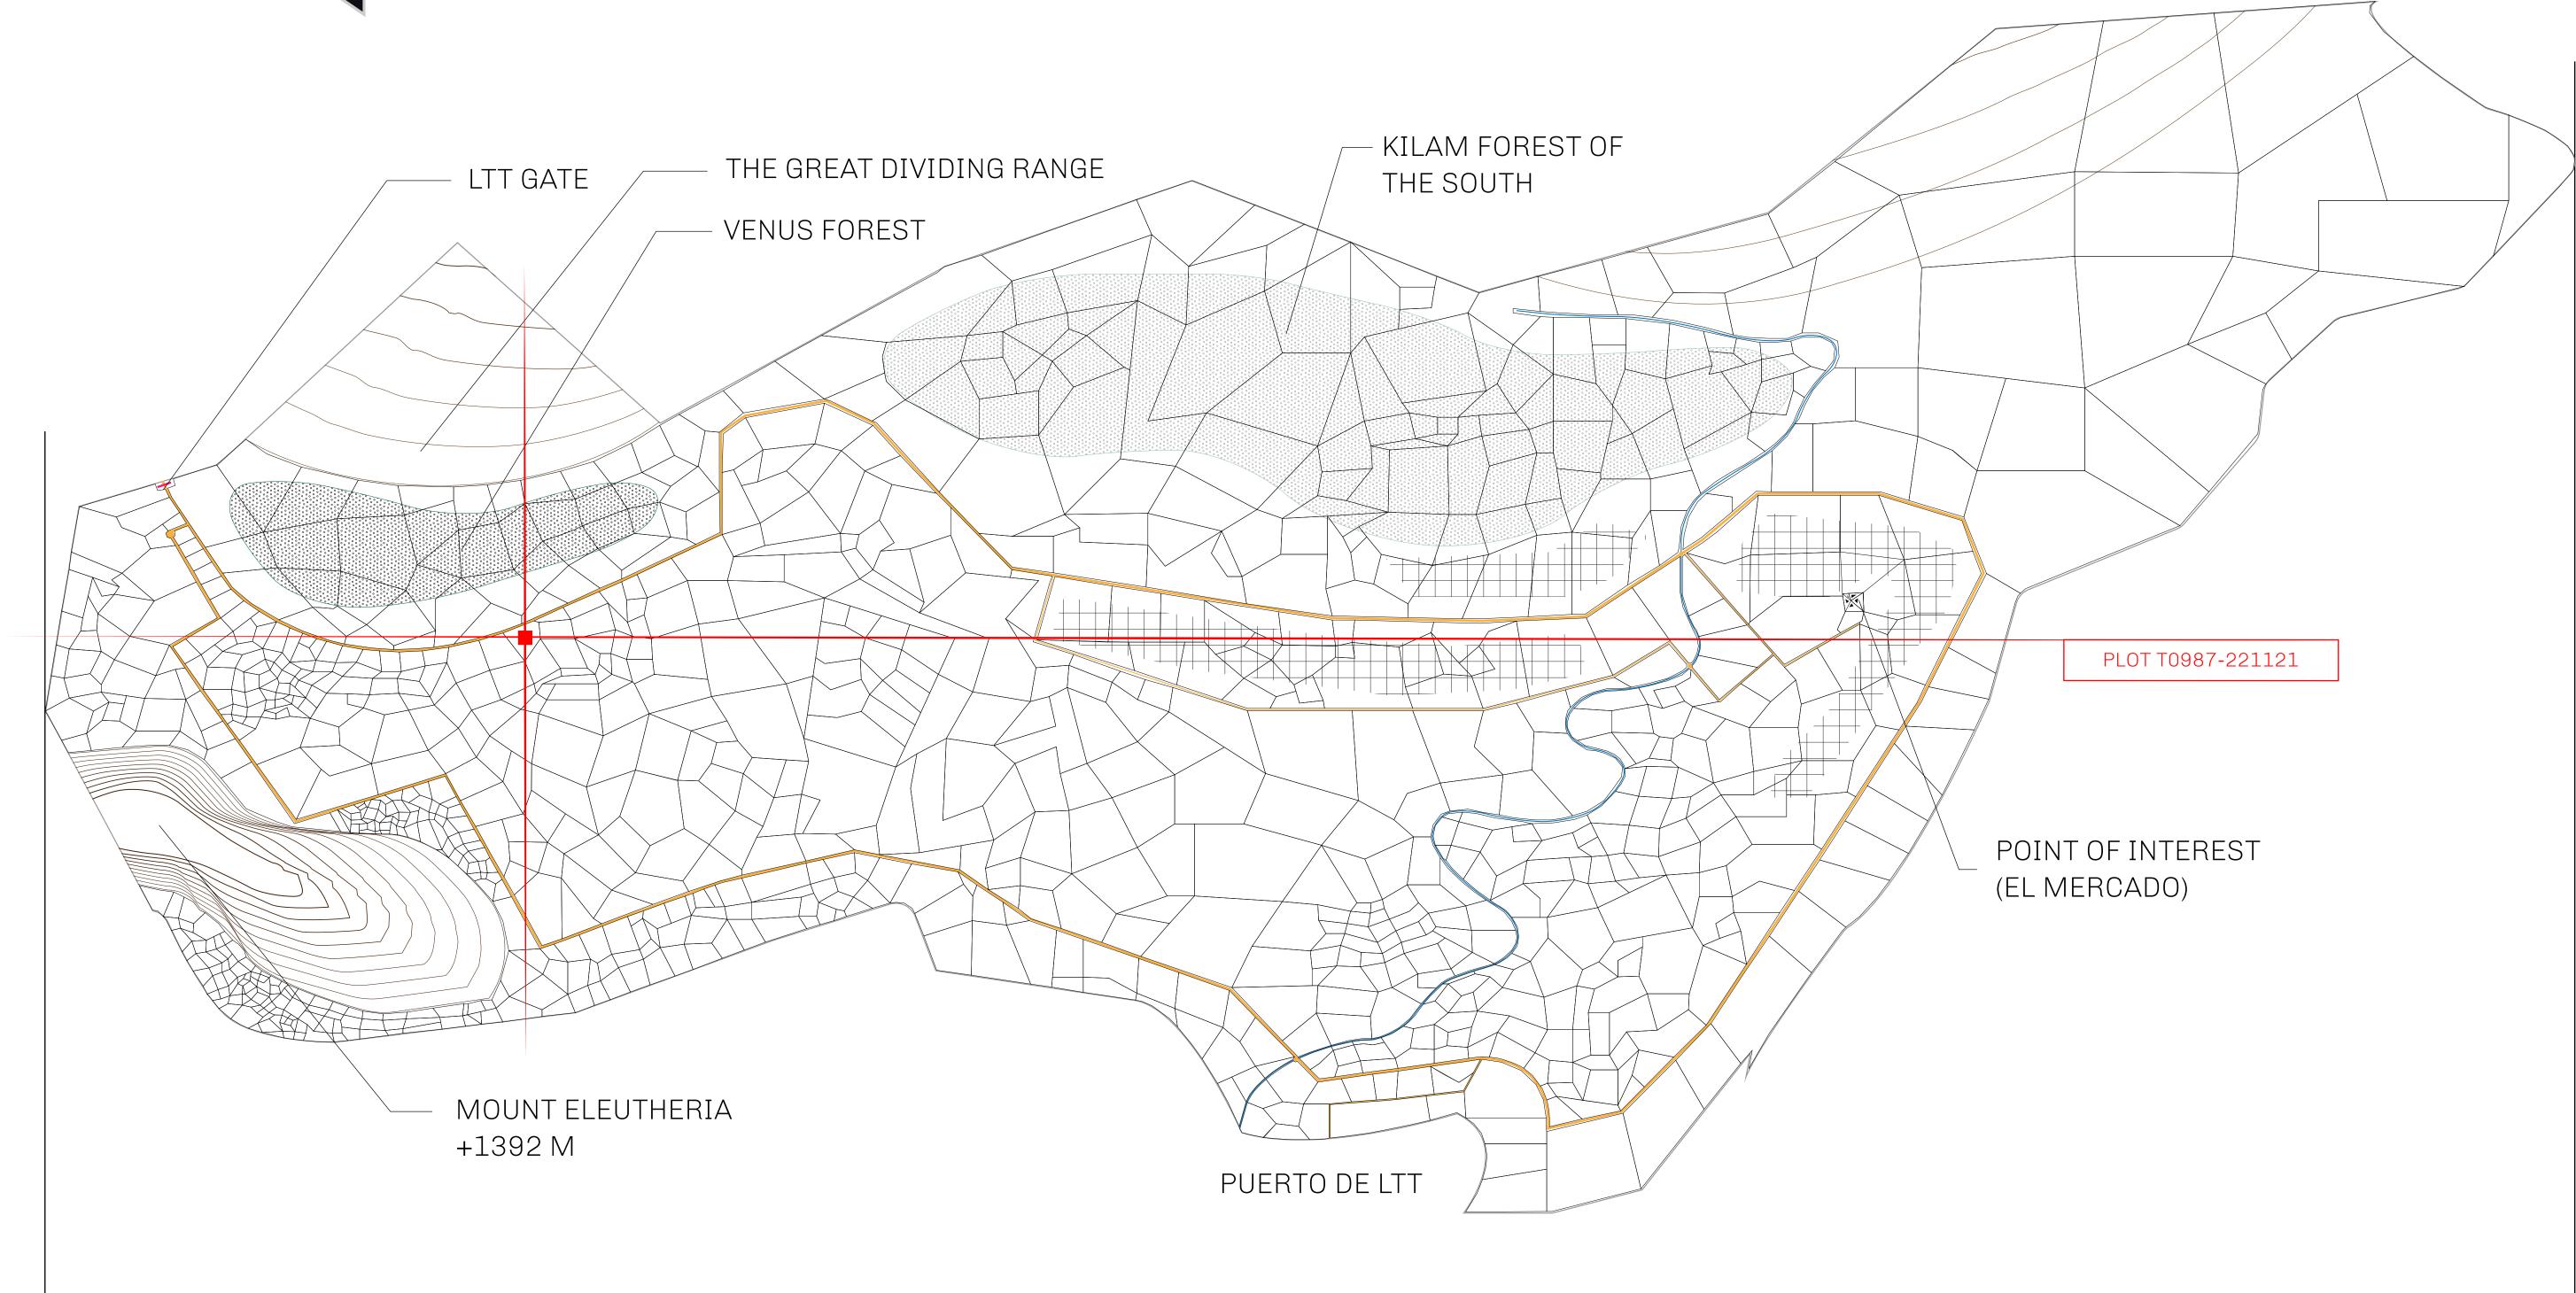

### GEOGRAPHY

COASTLINE BORDERS HIGHEST POINT LOWEST POINT PLOTS SCALE

193.03 KM (119.94 MILES) OCEAN, THE GREAT EMPIRE MT ELEUTHERIA +1392 M PUERTO DE LTT O M 1045 1:50000

73.54 KM

# PLOT T0988

| y        | TITLE NUMBER |                      |               |
|----------|--------------|----------------------|---------------|
|          |              | <b>T0987-221121</b>  |               |
| O LTT ST | ISSUED       | 22 November 2021 Jb. | SCALE 1/50000 |

# PLOT TO987 BOUNDARY: 3.40 KM