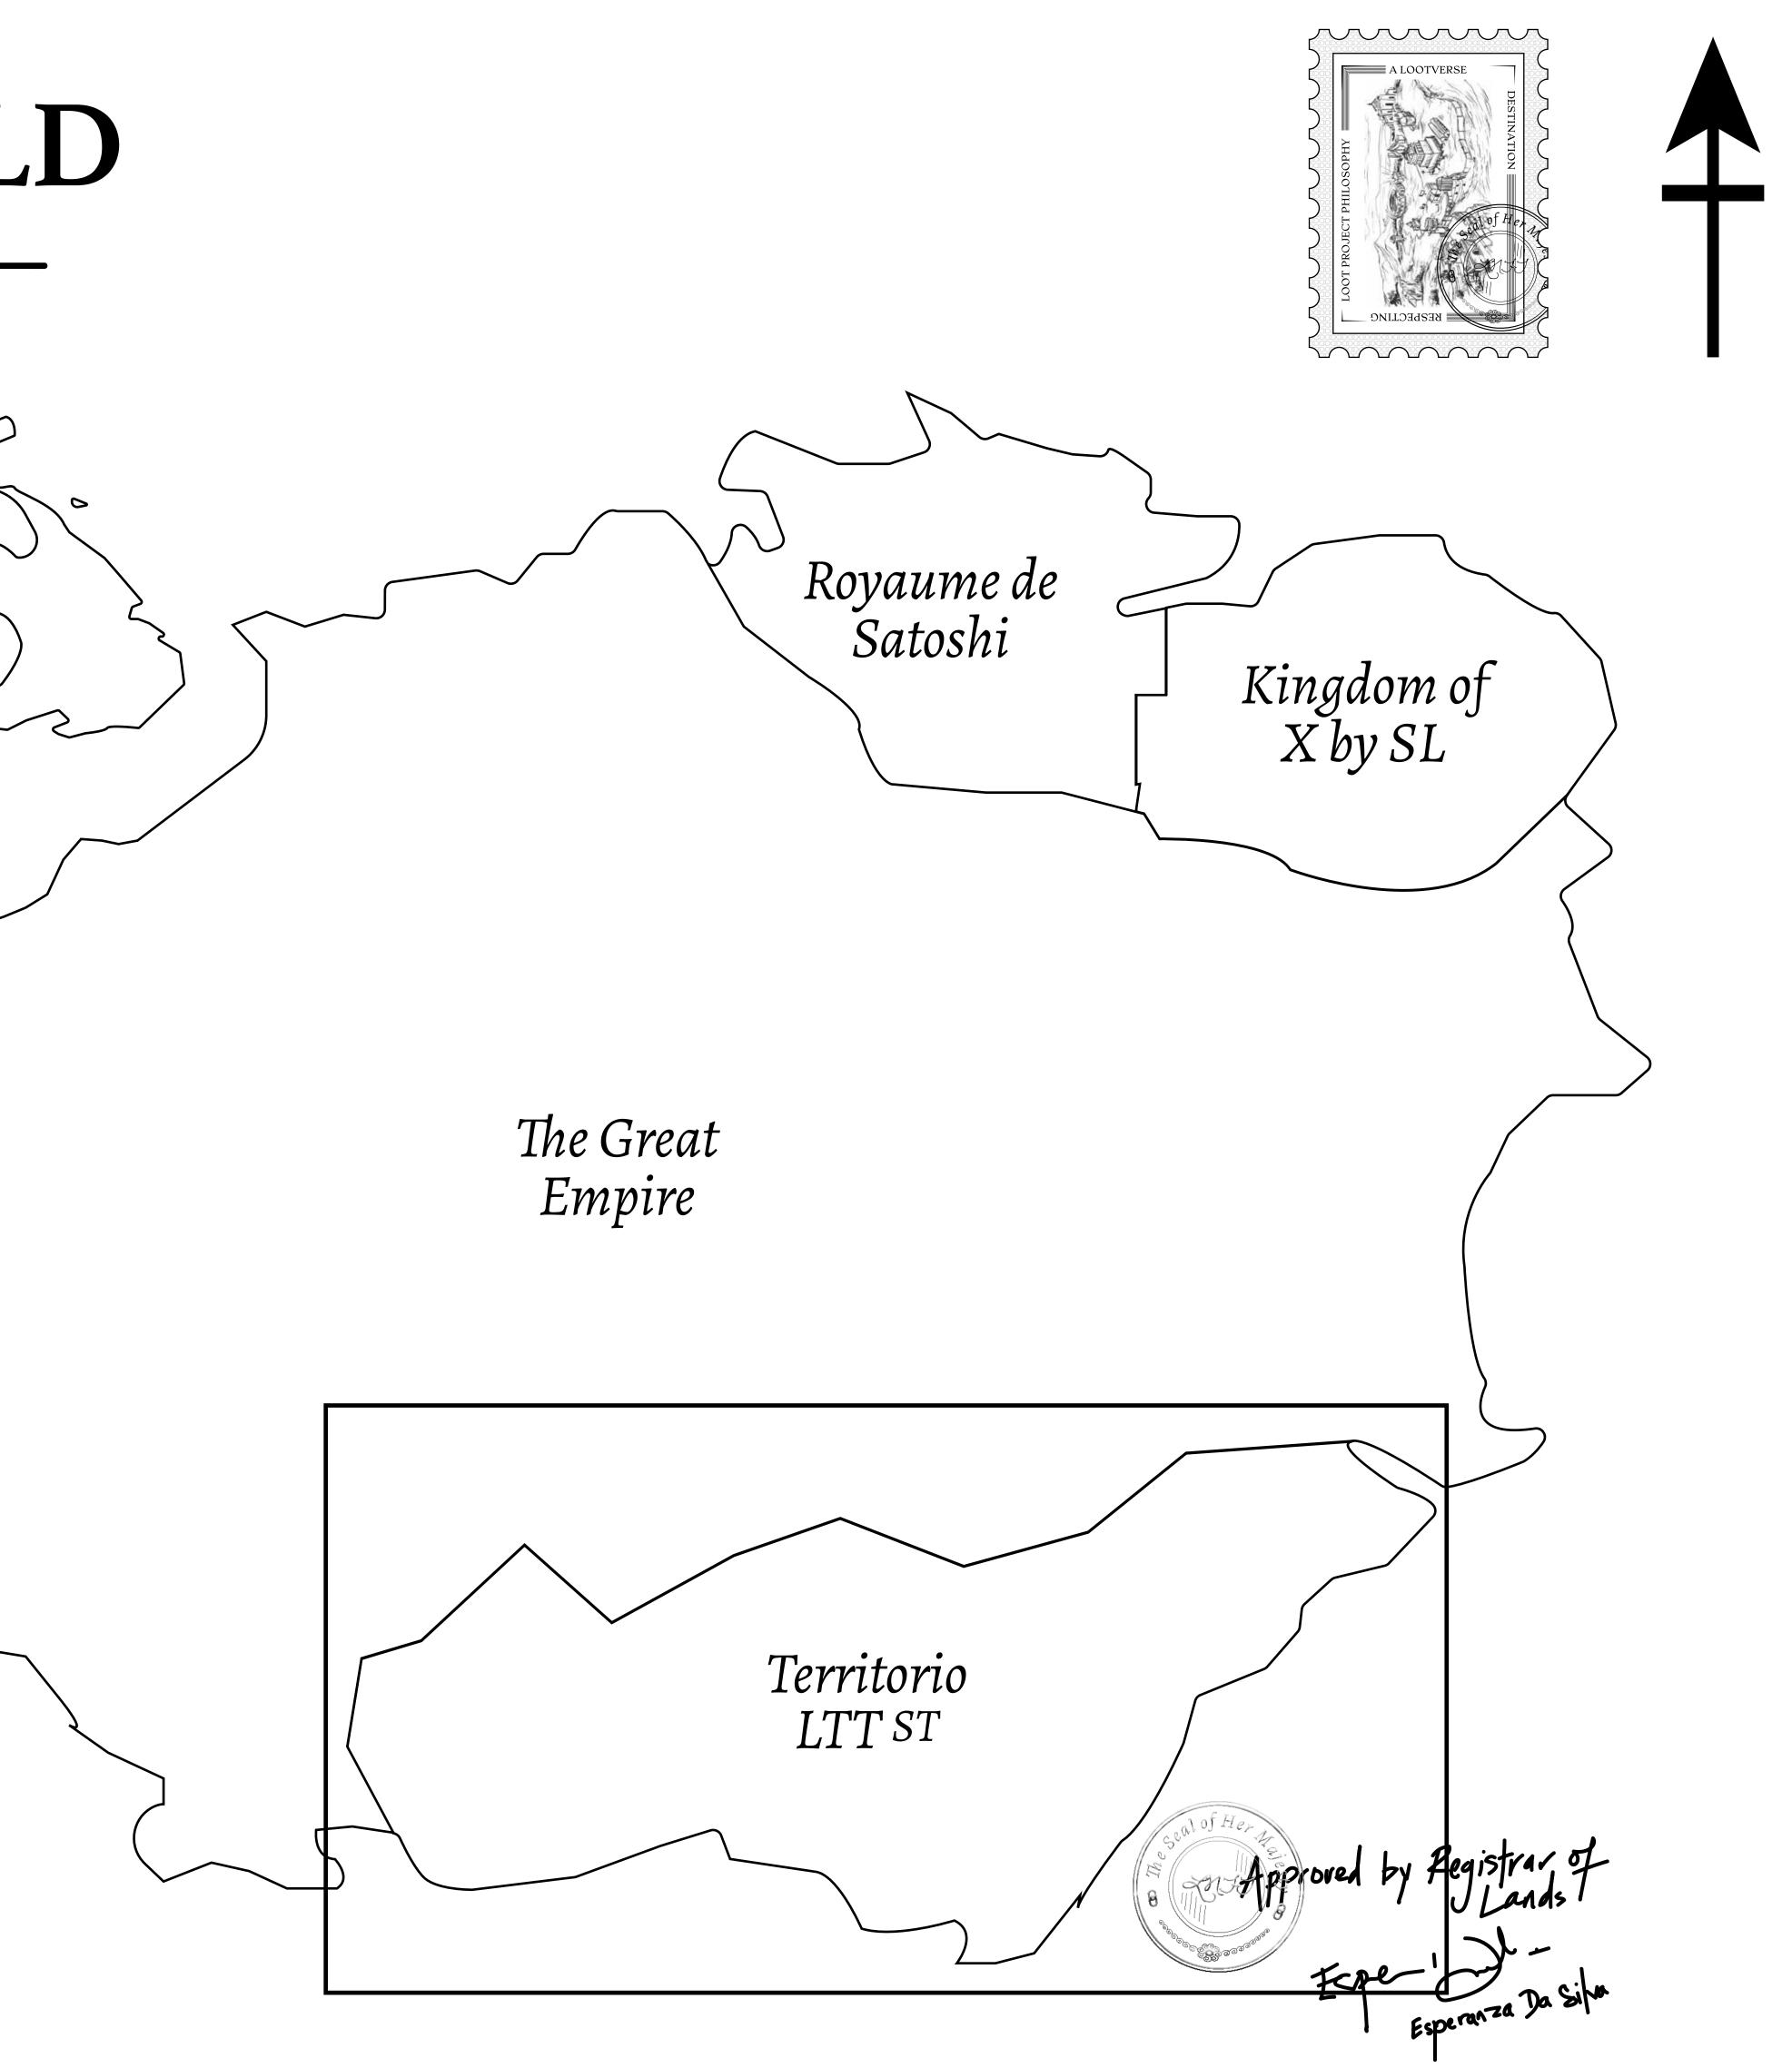

## THE SPANISH ARMADA

The most flamboyant of all of the states, this Spanish-speaking territory houses a clash of cultures. From the LTT trades in the El Mercado district to the solicitations for invites to the Great Empire, and even the traveling Caravans, it is a transient place; people are always on the move on the way to the Great Empire or a trek through the Dividing Range to the Royaume De Satoshi. Commerce uses derivations of LTT such as LTTE, LTTB, and LTTC.

### GEOGRAPHY

COASTLINE BORDERS HIGHEST POINT LOWEST POINT PLOTS SCALE

193.03 KM (119.94 MILES) OCEAN, THE GREAT EMPIRE MT ELEUTHERIA +1392 M PUERTO DE LTT O M 1045 1:50000

73.54 KM

# H.M. LNFT Land Registry

ADMINISTRATIVE AREA

OWNER ENTITLEMENT

TERRITORIO

Type W-T: Share of 0.1% of all BUN sales (rewarded in Credits) plus 1% of all LTT redeemed based on number of NFT Stories minted; Mint 4 NFT Stories