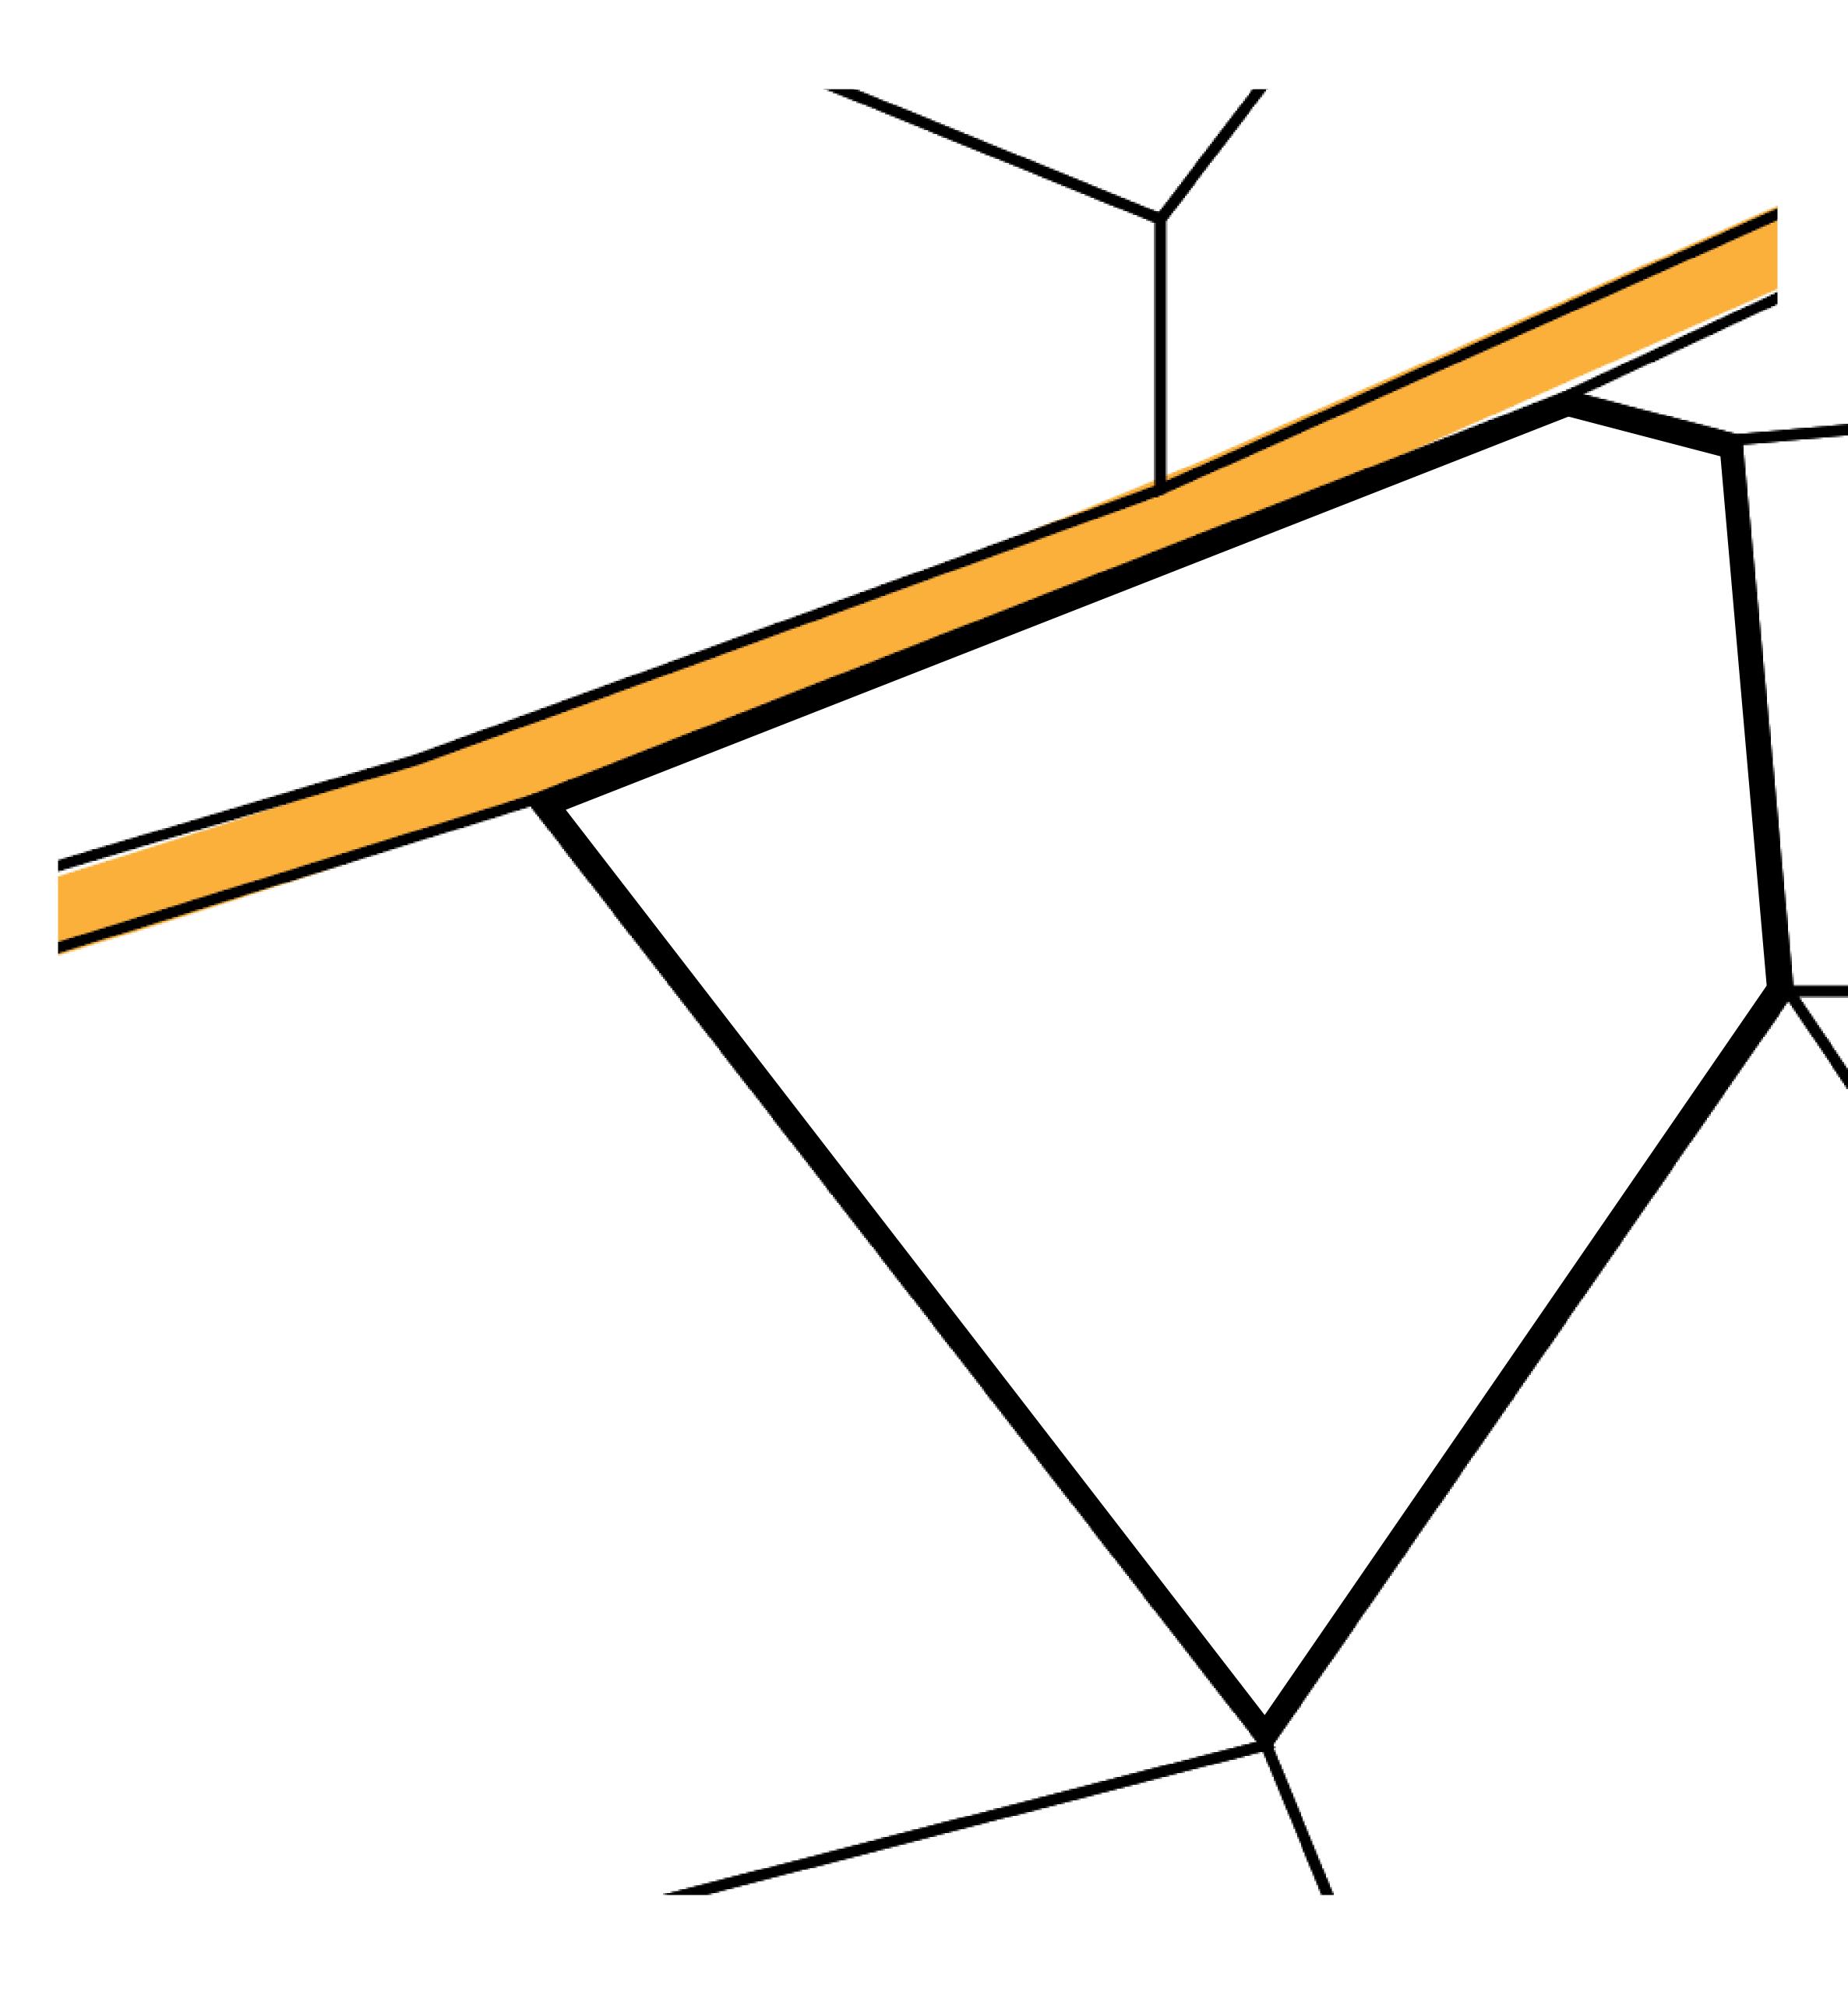

TB, and LTTC.



### GEOGRAPHY

COASTLINE BORDERS HIGHEST POINT LOWEST POINT PLOTS SCALE

193.03 KM (119.94 MILES) OCEAN, THE GREAT EMPIRE MT ELEUTHERIA +1392 M PUERTO DE LTT O M 1045 1:50000

73.54 KM









# H.M. LNFT Land Registry

ADMINISTRATIVE AREA

OWNER ENTITLEMENT

TERRITORIO

Type W-T: Share of 0.1% of all BUN sales (rewarded in Credits) plus 1% of all LTT redeemed based on number of NFT Stories minted; Mint 4 NFT Stories

# LOT T0076



# PLOT T0988

| y        | TITLE NUMBER |                      |               |
|----------|--------------|----------------------|---------------|
|          |              | <b>T0987-221121</b>  |               |
| O LTT ST | ISSUED       | 22 November 2021 Jb. | SCALE 1/50000 |

# PLOT TO987 BOUNDARY: 3.40 KM

# PLOT T0986



# PLOT T0981



OFFICIAL PERSPECTIVE SHEET FOR FILING

Indicate vantage point for each drawing. Copy and mark each sheet required prior to filing.

Guide - Vantage point should be indicated as shown in the diagram: