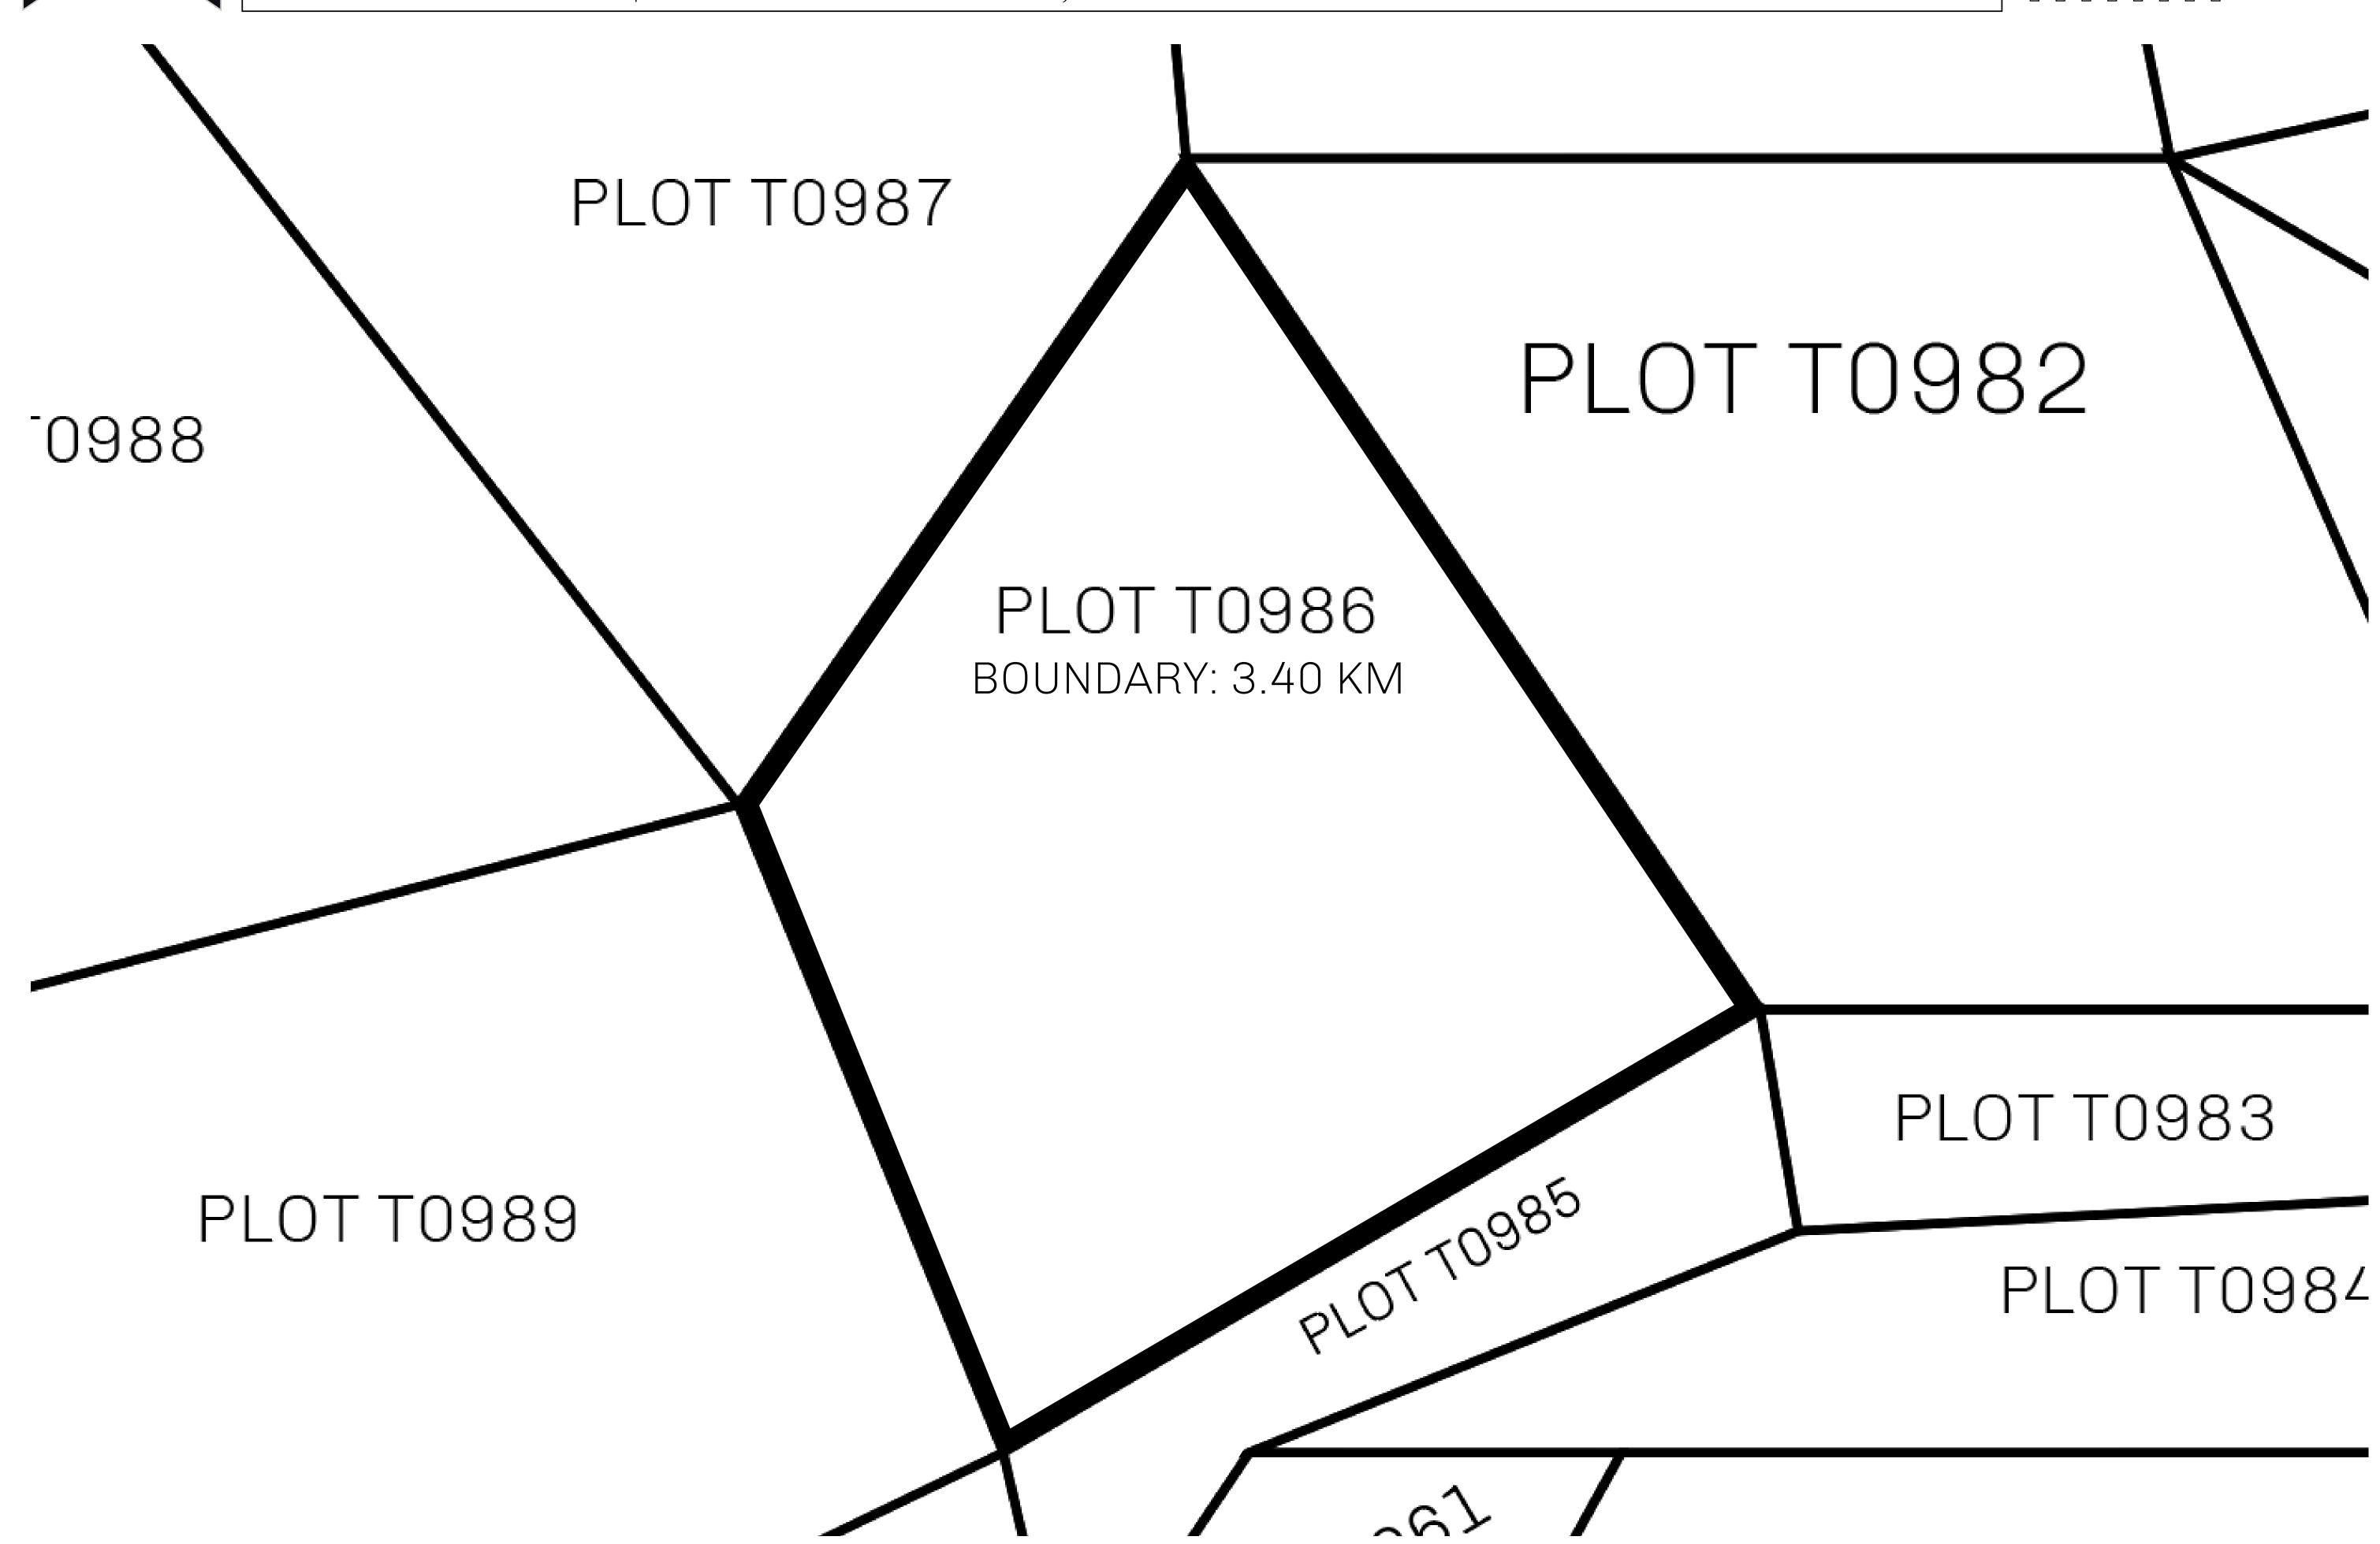

## GEOGRAPHY

COASTLINE
BORDERS
HIGHEST POINT
LOWEST POINT
PLOTS
SCALE

193.03 KM (119.94 MILES)
OCEAN, THE GREAT EMPIRE
MT ELEUTHERIA +1392 M
PUERTO DE LTT 0 M
1045

1:50000