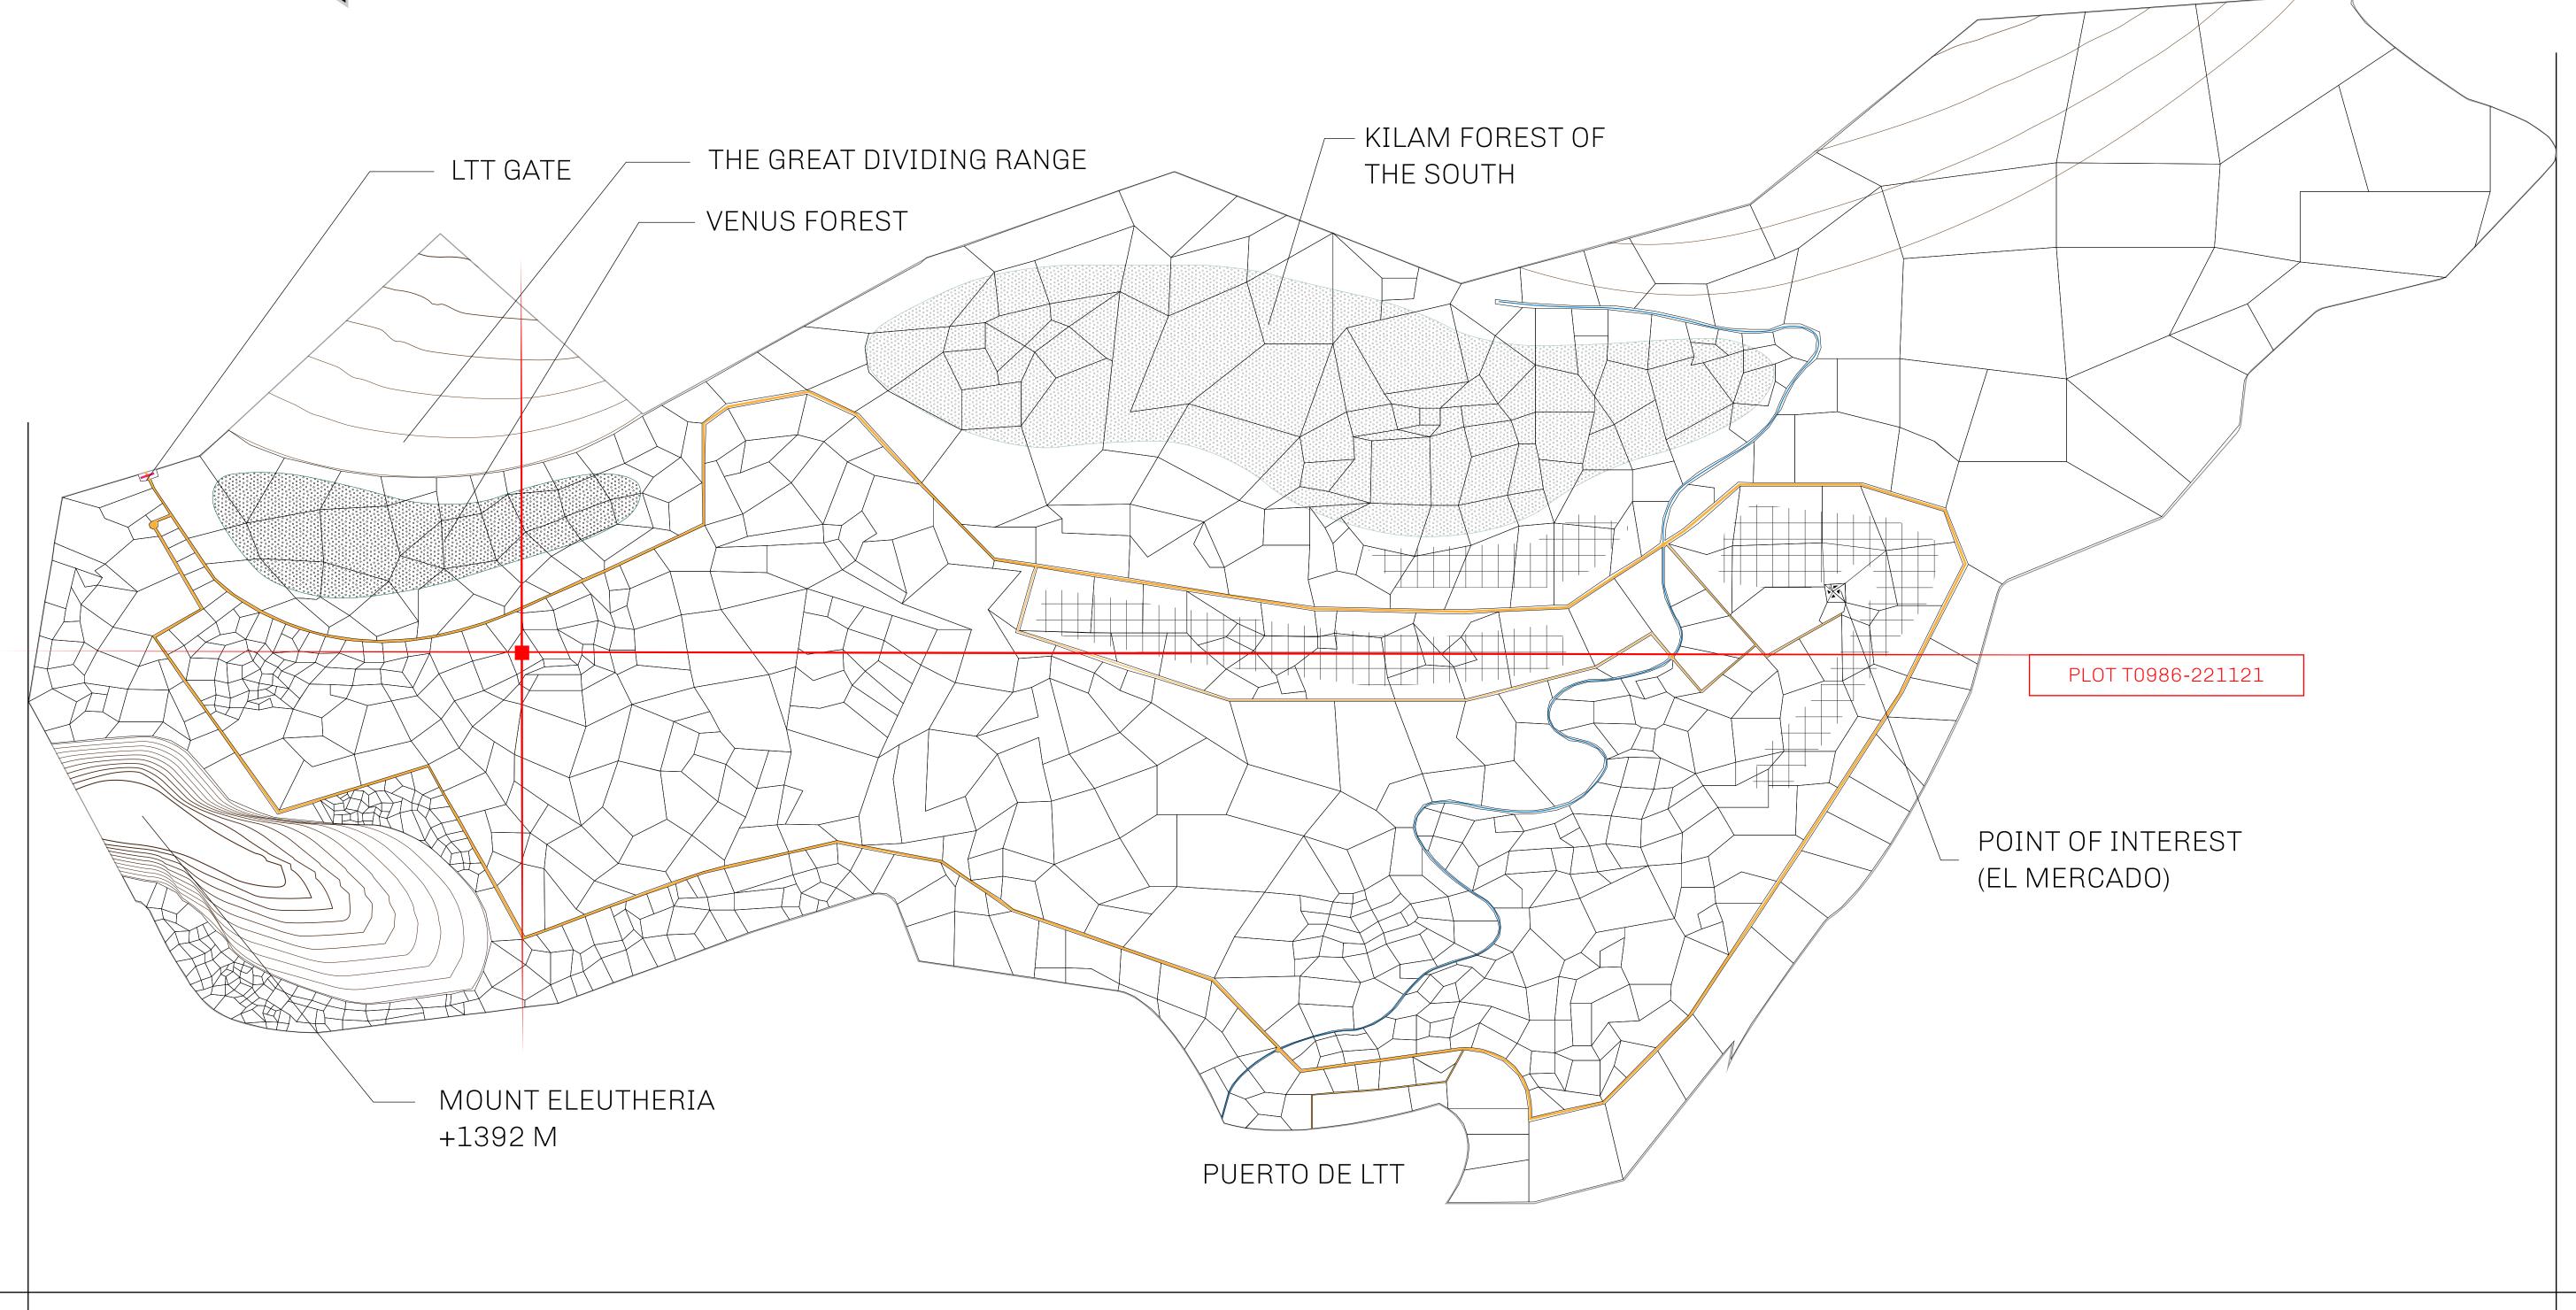

## THE SPANISH ARMADA

The most flamboyant of all of the states, this Spanish-speaking territory houses a clash of cultures. From the LTT trades in the El Mercado district to the solicitations for invites to the Great Empire, and even the traveling Caravans, it is a transient place; people are always on the move on the way to the Great Empire or a trek through the Dividing Range to the Royaume De Satoshi. Commerce uses derivations of LTT such as LTTE, LTTB, and LTTC.

## GEOGRAPHY

COASTLINE
BORDERS
HIGHEST POINT
LOWEST POINT
PLOTS
SCALE

193.03 KM (119.94 MILES)
OCEAN, THE GREAT EMPIRE
MT ELEUTHERIA +1392 M
PUERTO DE LTT 0 M
1045

1:50000