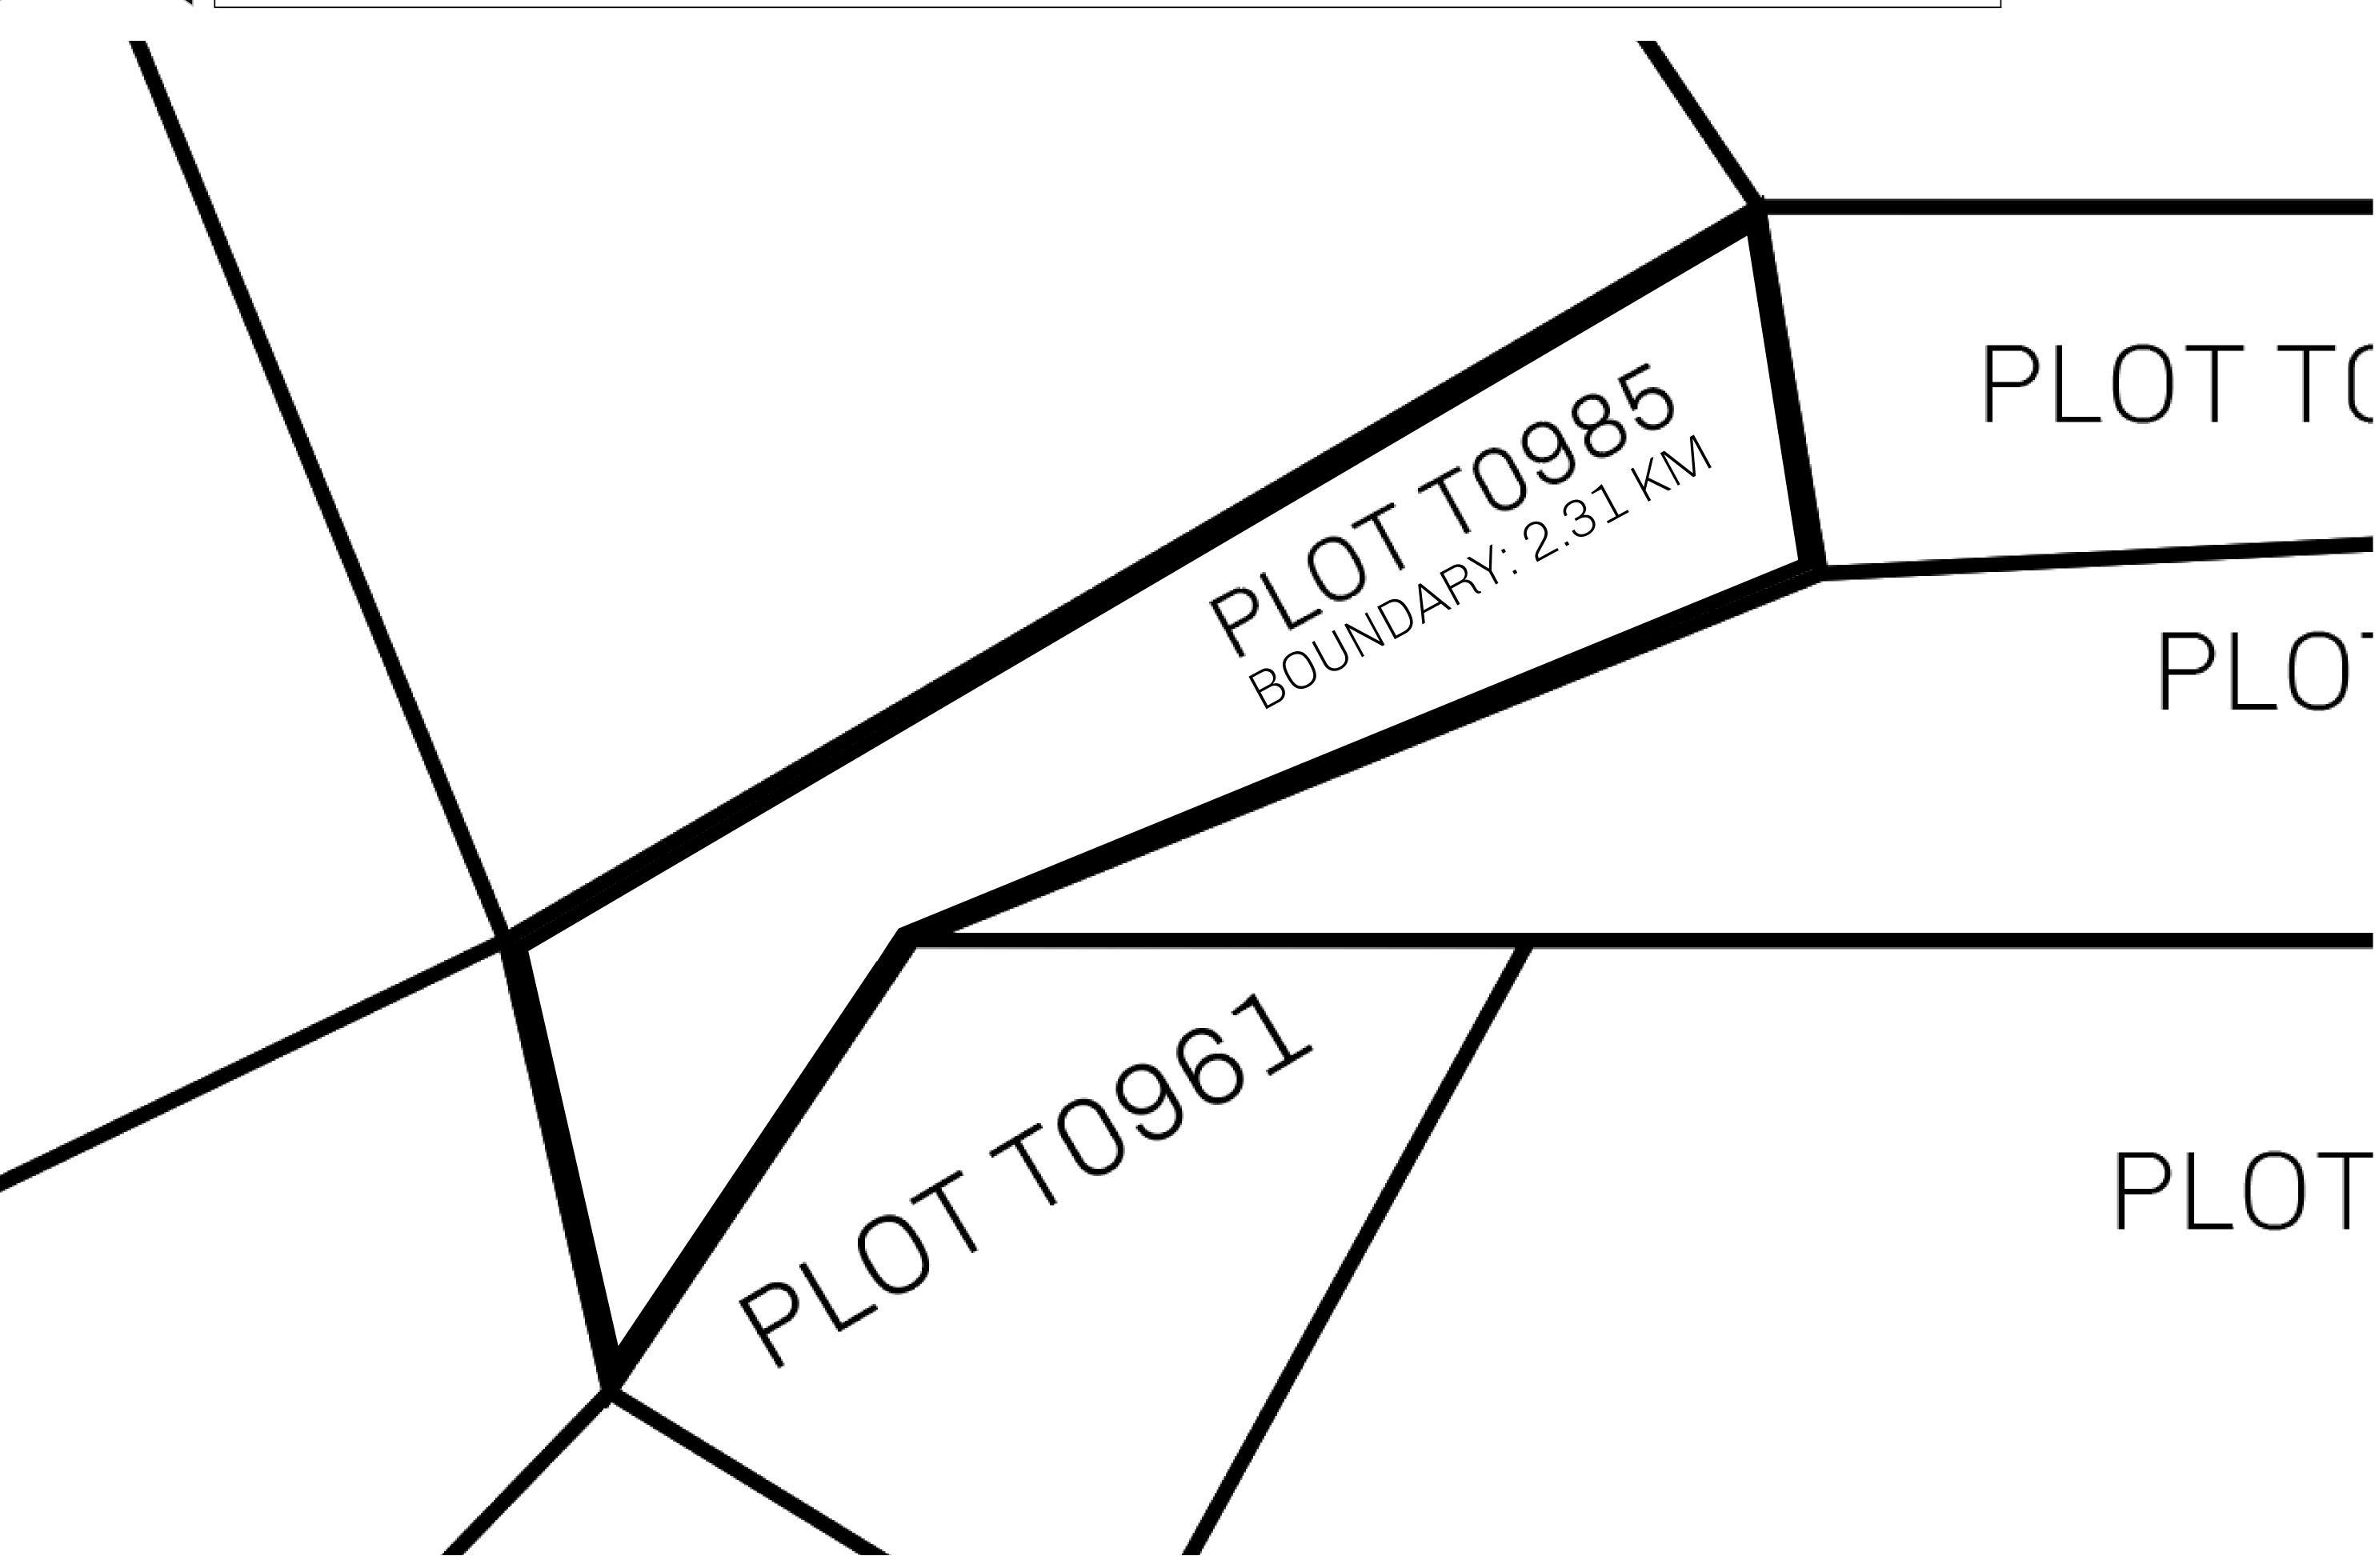

## H.M. LNFT Land Registry

TITLE NUMBER

ADMINISTRATIVE AREA

TERRITORIO LTT ST

ISSUED 22 November 2021 .

SCALE **1/50000** 

Type W-T: Share of 0.1% of all BUN sales (rewarded in Credits) plus 1% of all LTT redeemed based on OWNER ENTITLEMENT number of NFT Stories minted; Mint 4 NFT Stories