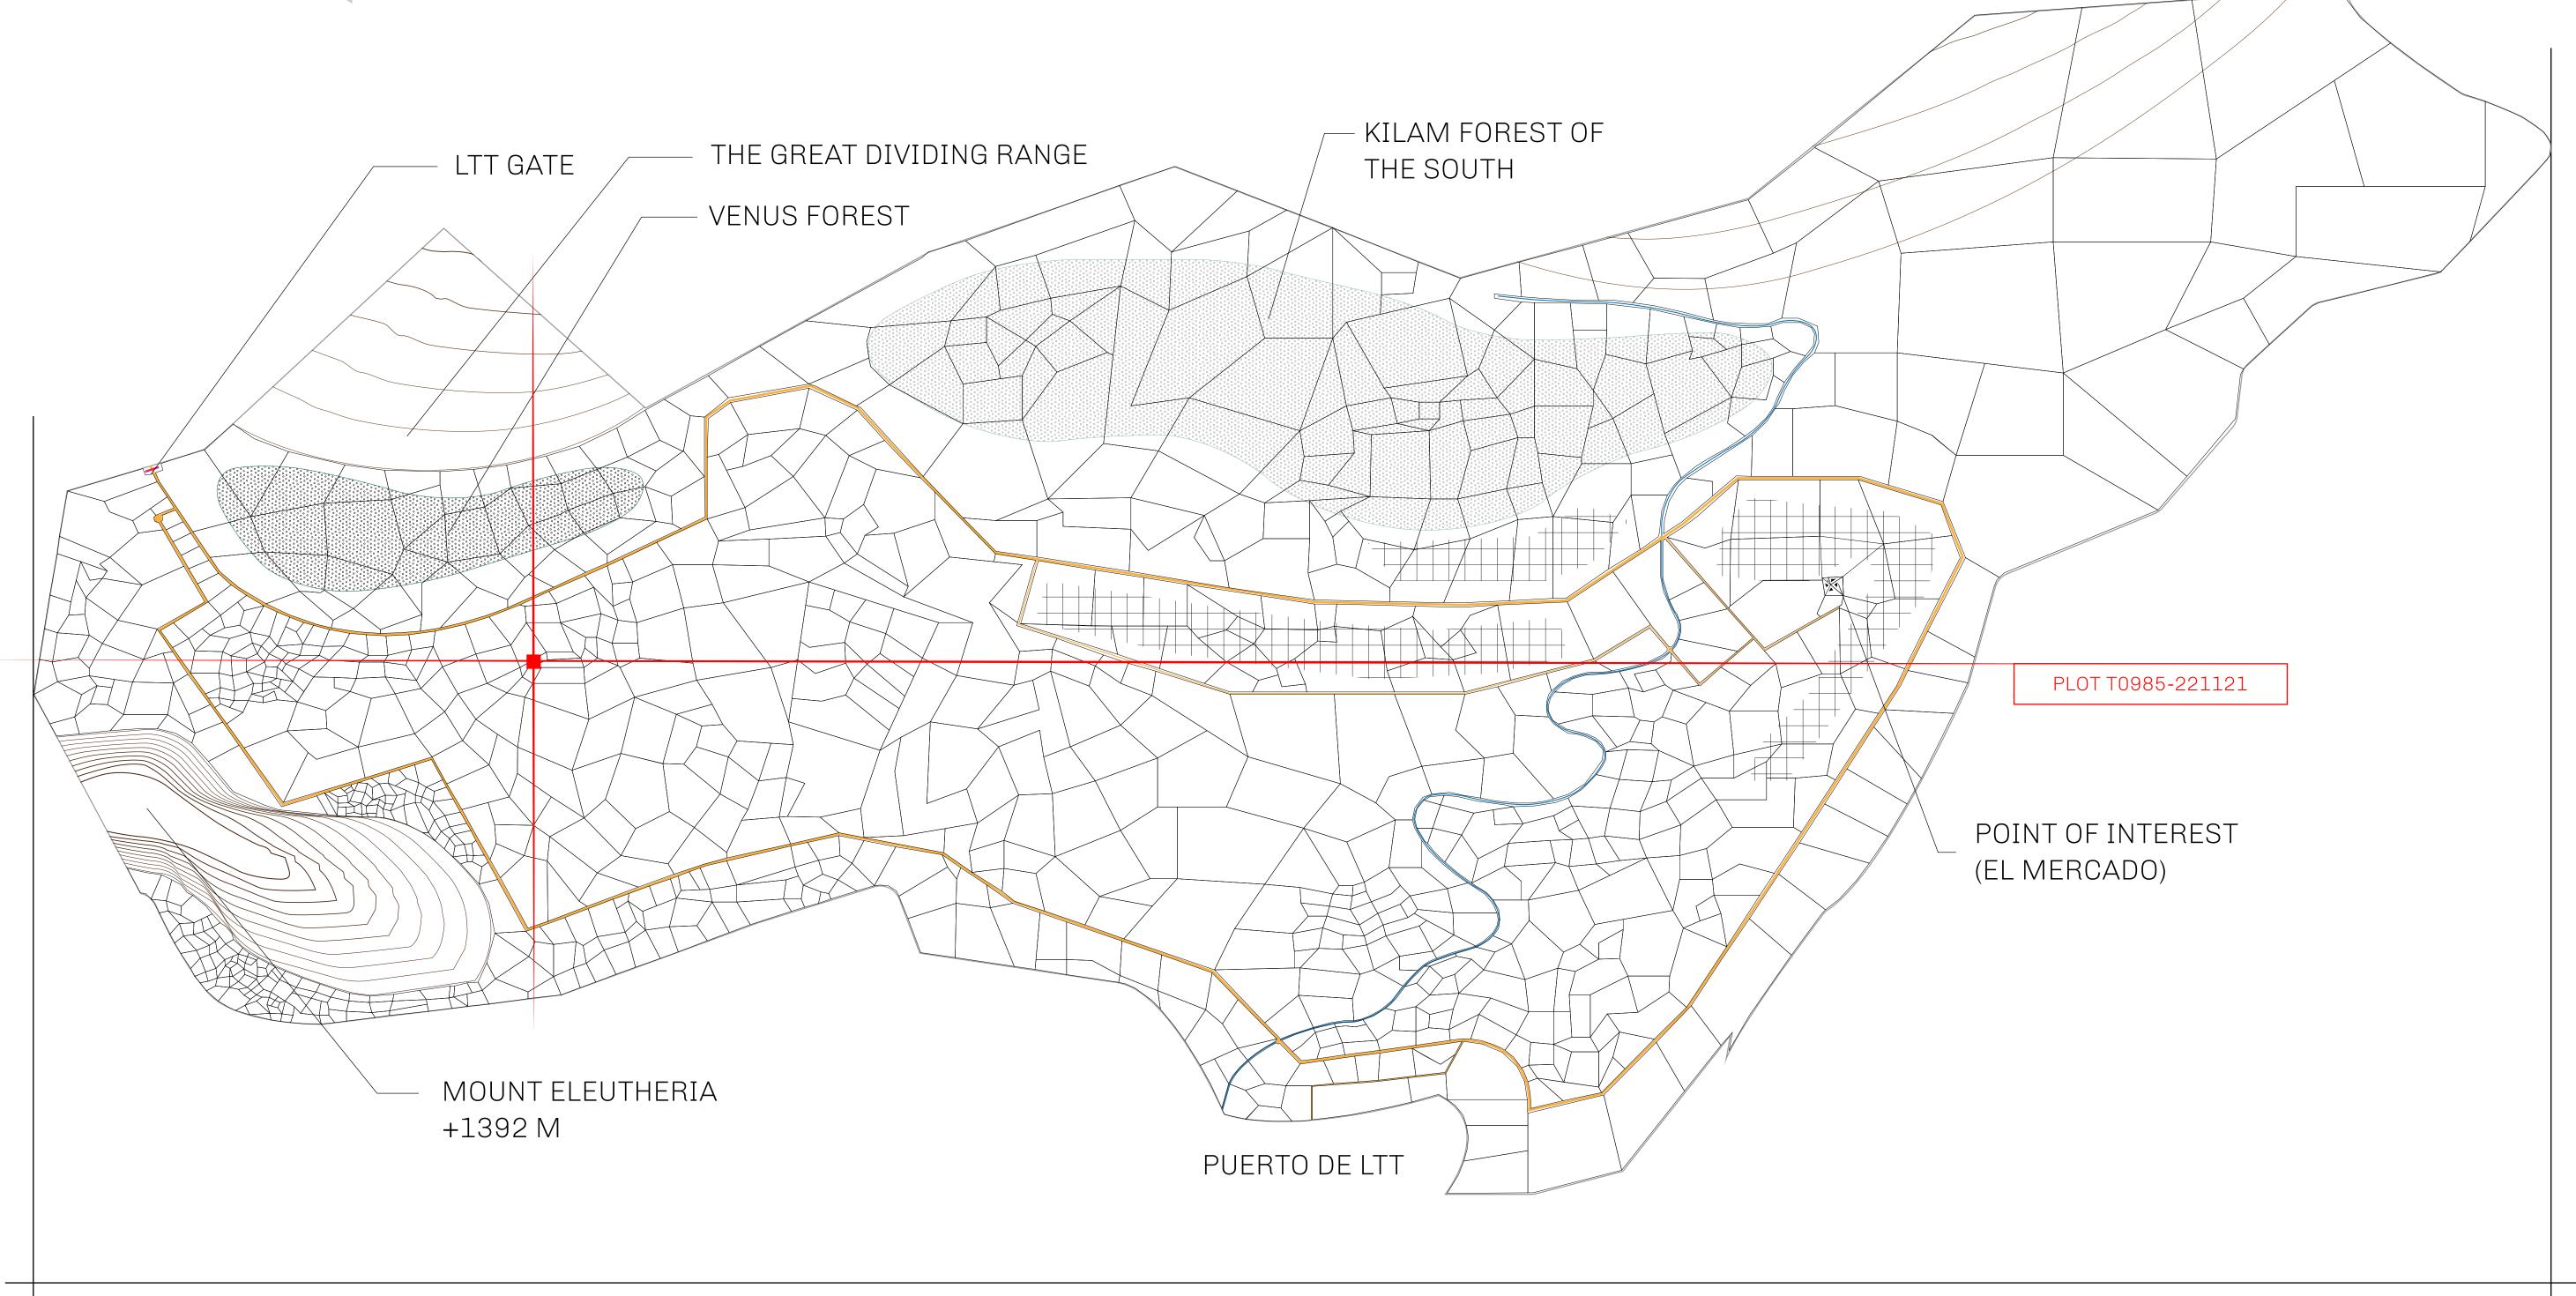

## THE SPANISH ARMADA

The most flamboyant of all of the states, this Spanish-speaking territory houses a clash of cultures. From the LTT trades in the El Mercado district to the solicitations for invites to the Great Empire, and even the traveling Caravans, it is a transient place; people are always on the move on the way to the Great Empire or a trek through the Dividing Range to the Royaume De Satoshi. Commerce uses derivations of LTT such as LTTE, LTTB, and LTTC.

## GEOGRAPHY

COASTLINE BORDERS HIGHEST POINT LOWEST POINT PLOTS

193.03 KM (119.94 MILES) OCEAN, THE GREAT EMPIRE MT ELEUTHERIA +1392 M PUERTO DE LTT 0 M

## H.M. LNFT Land Registry

TITLE NUMBER

ADMINISTRATIVE AREA

TERRITORIO LTT ST

ISSUED 22 November 2021 .

SCALE **1/50000** 

Type W-T: Share of 0.1% of all BUN sales (rewarded in Credits) plus 1% of all LTT redeemed based on OWNER ENTITLEMENT number of NFT Stories minted; Mint 4 NFT Stories