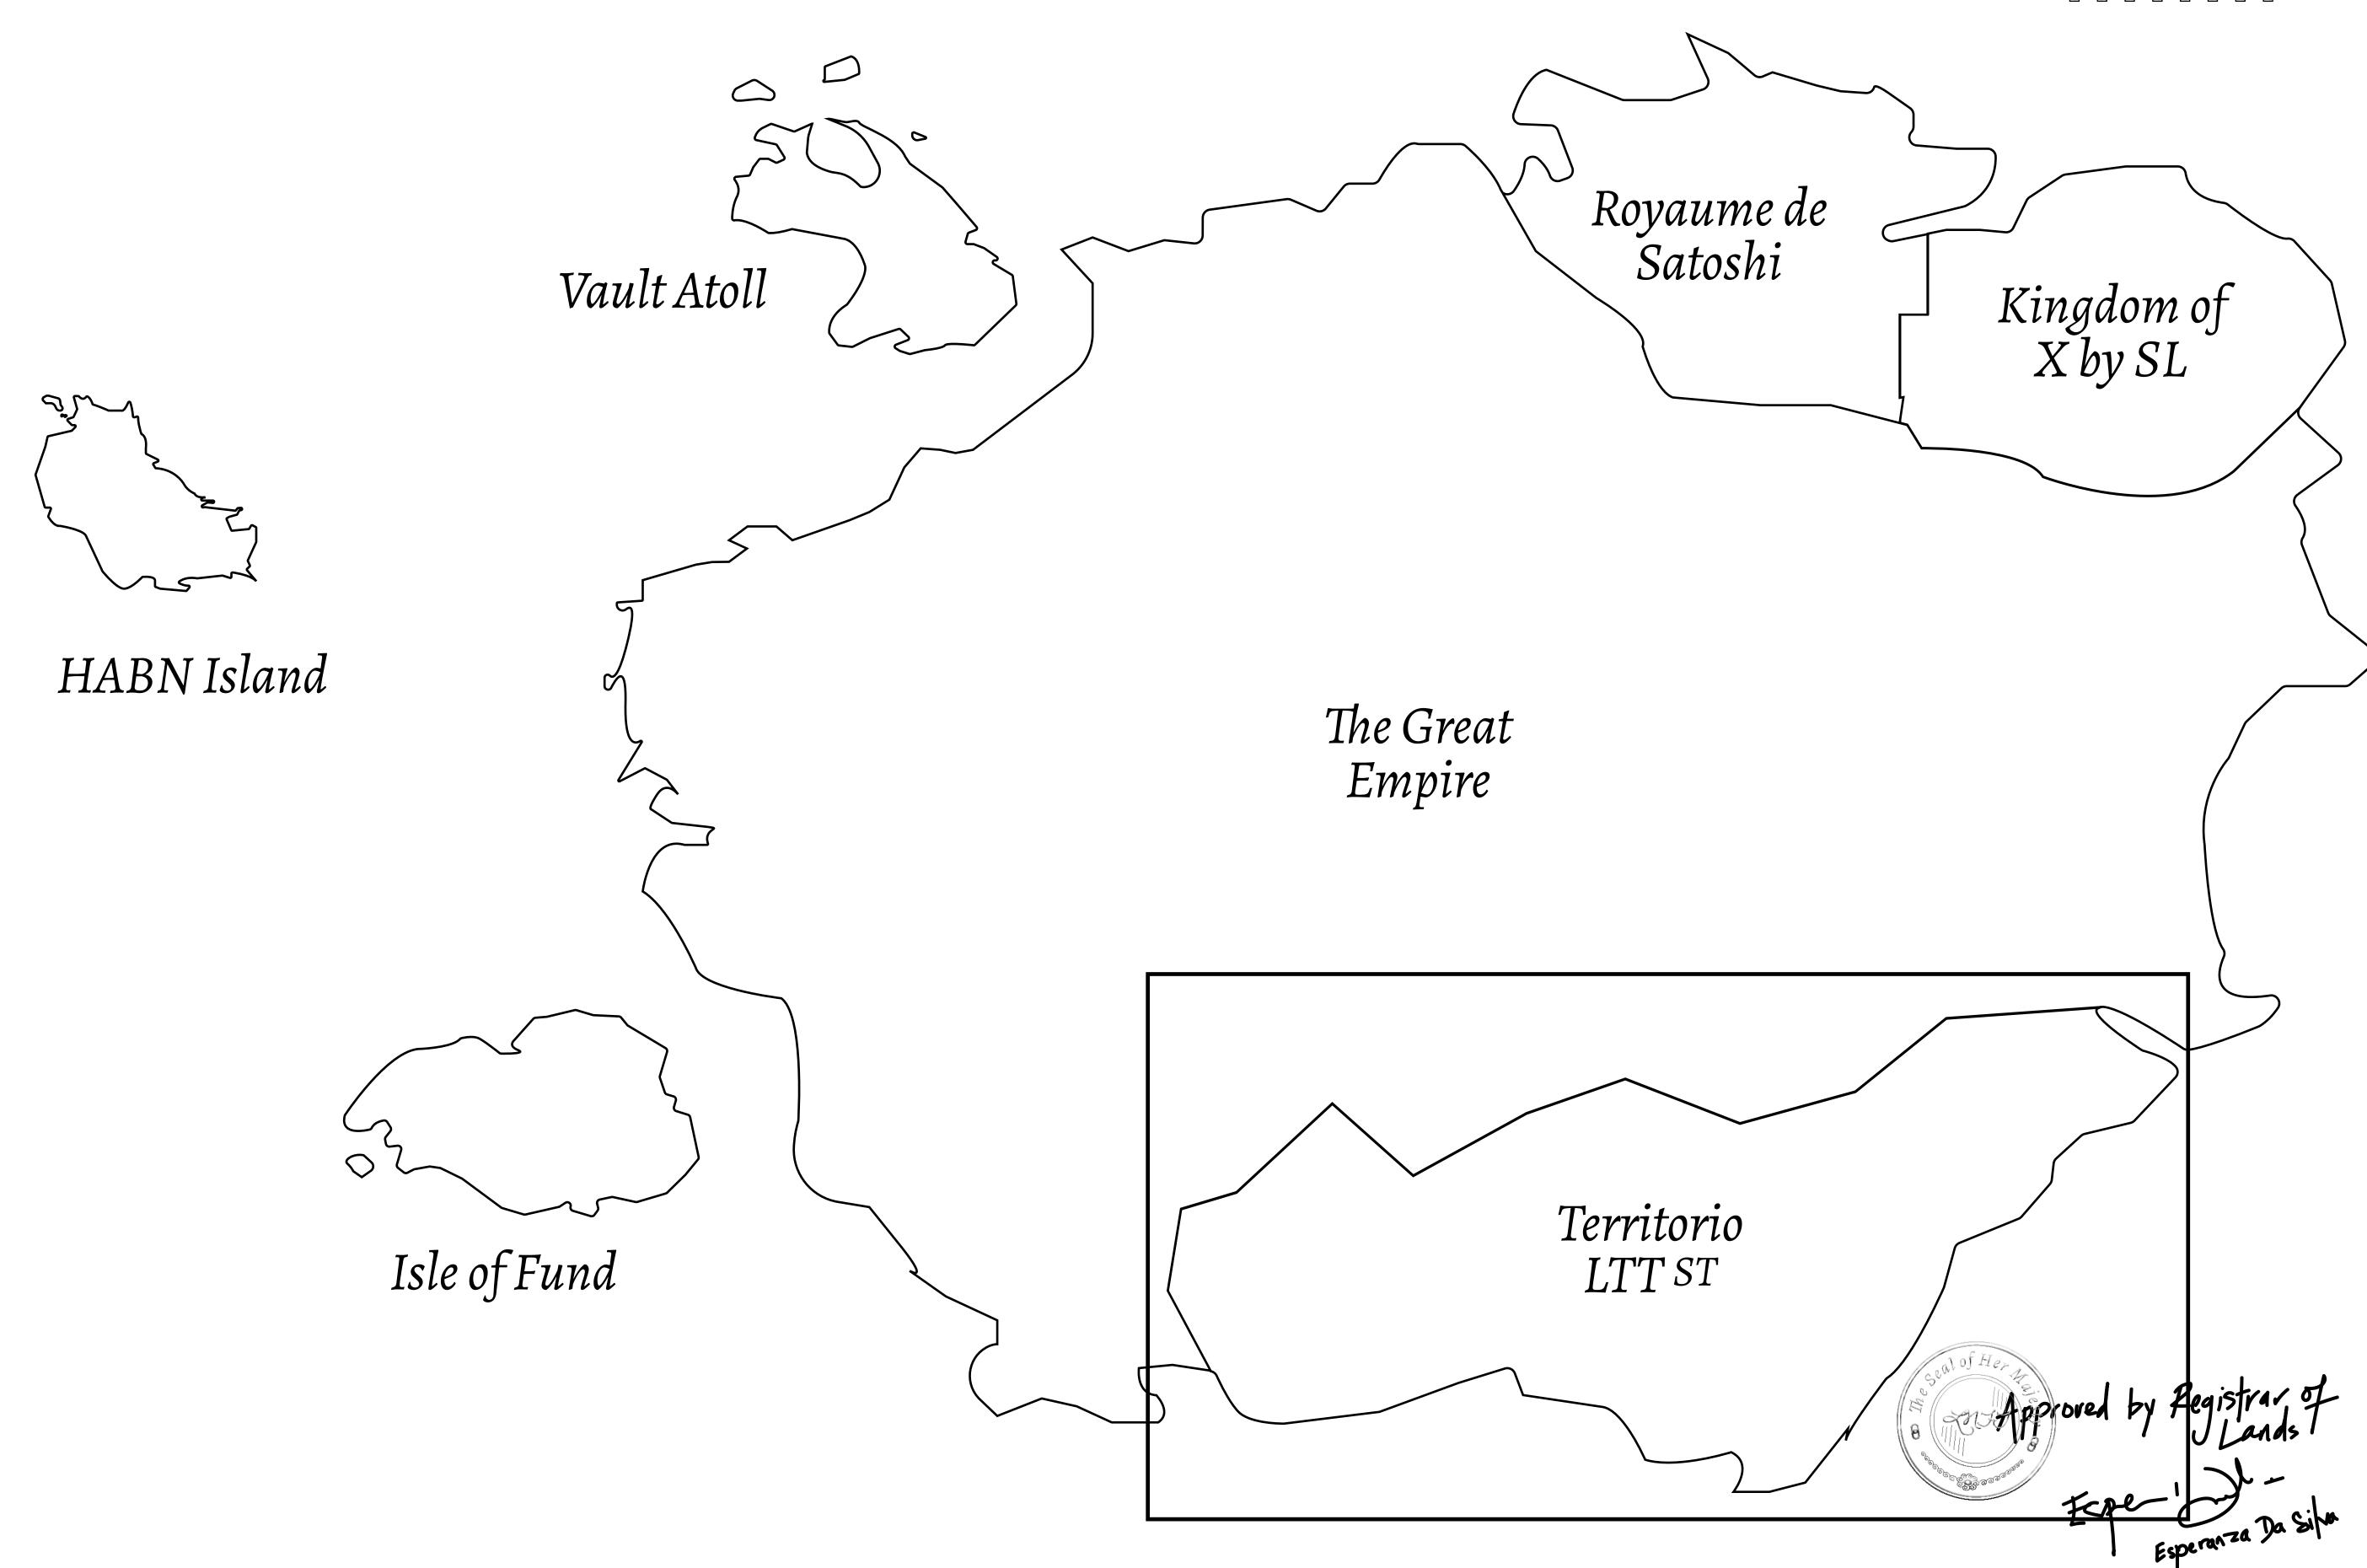

## THE SPANISH ARMADA

The most flamboyant of all of the states, this Spanish-speaking territory houses a clash of cultures. From the LTT trades in the El Mercado district to the solicitations for invites to the Great Empire, and even the traveling Caravans, it is a transient place; people are always on the move on the way to the Great Empire or a trek through the Dividing Range to the Royaume De Satoshi. Commerce uses derivations of LTT such as LTTE, LTTB, and LTTC.

## GEOGRAPHY

COASTLINE BORDERS HIGHEST POINT LOWEST POINT PLOTS

193.03 KM (119.94 MILES) OCEAN, THE GREAT EMPIRE MT ELEUTHERIA +1392 M PUERTO DE LTT 0 M