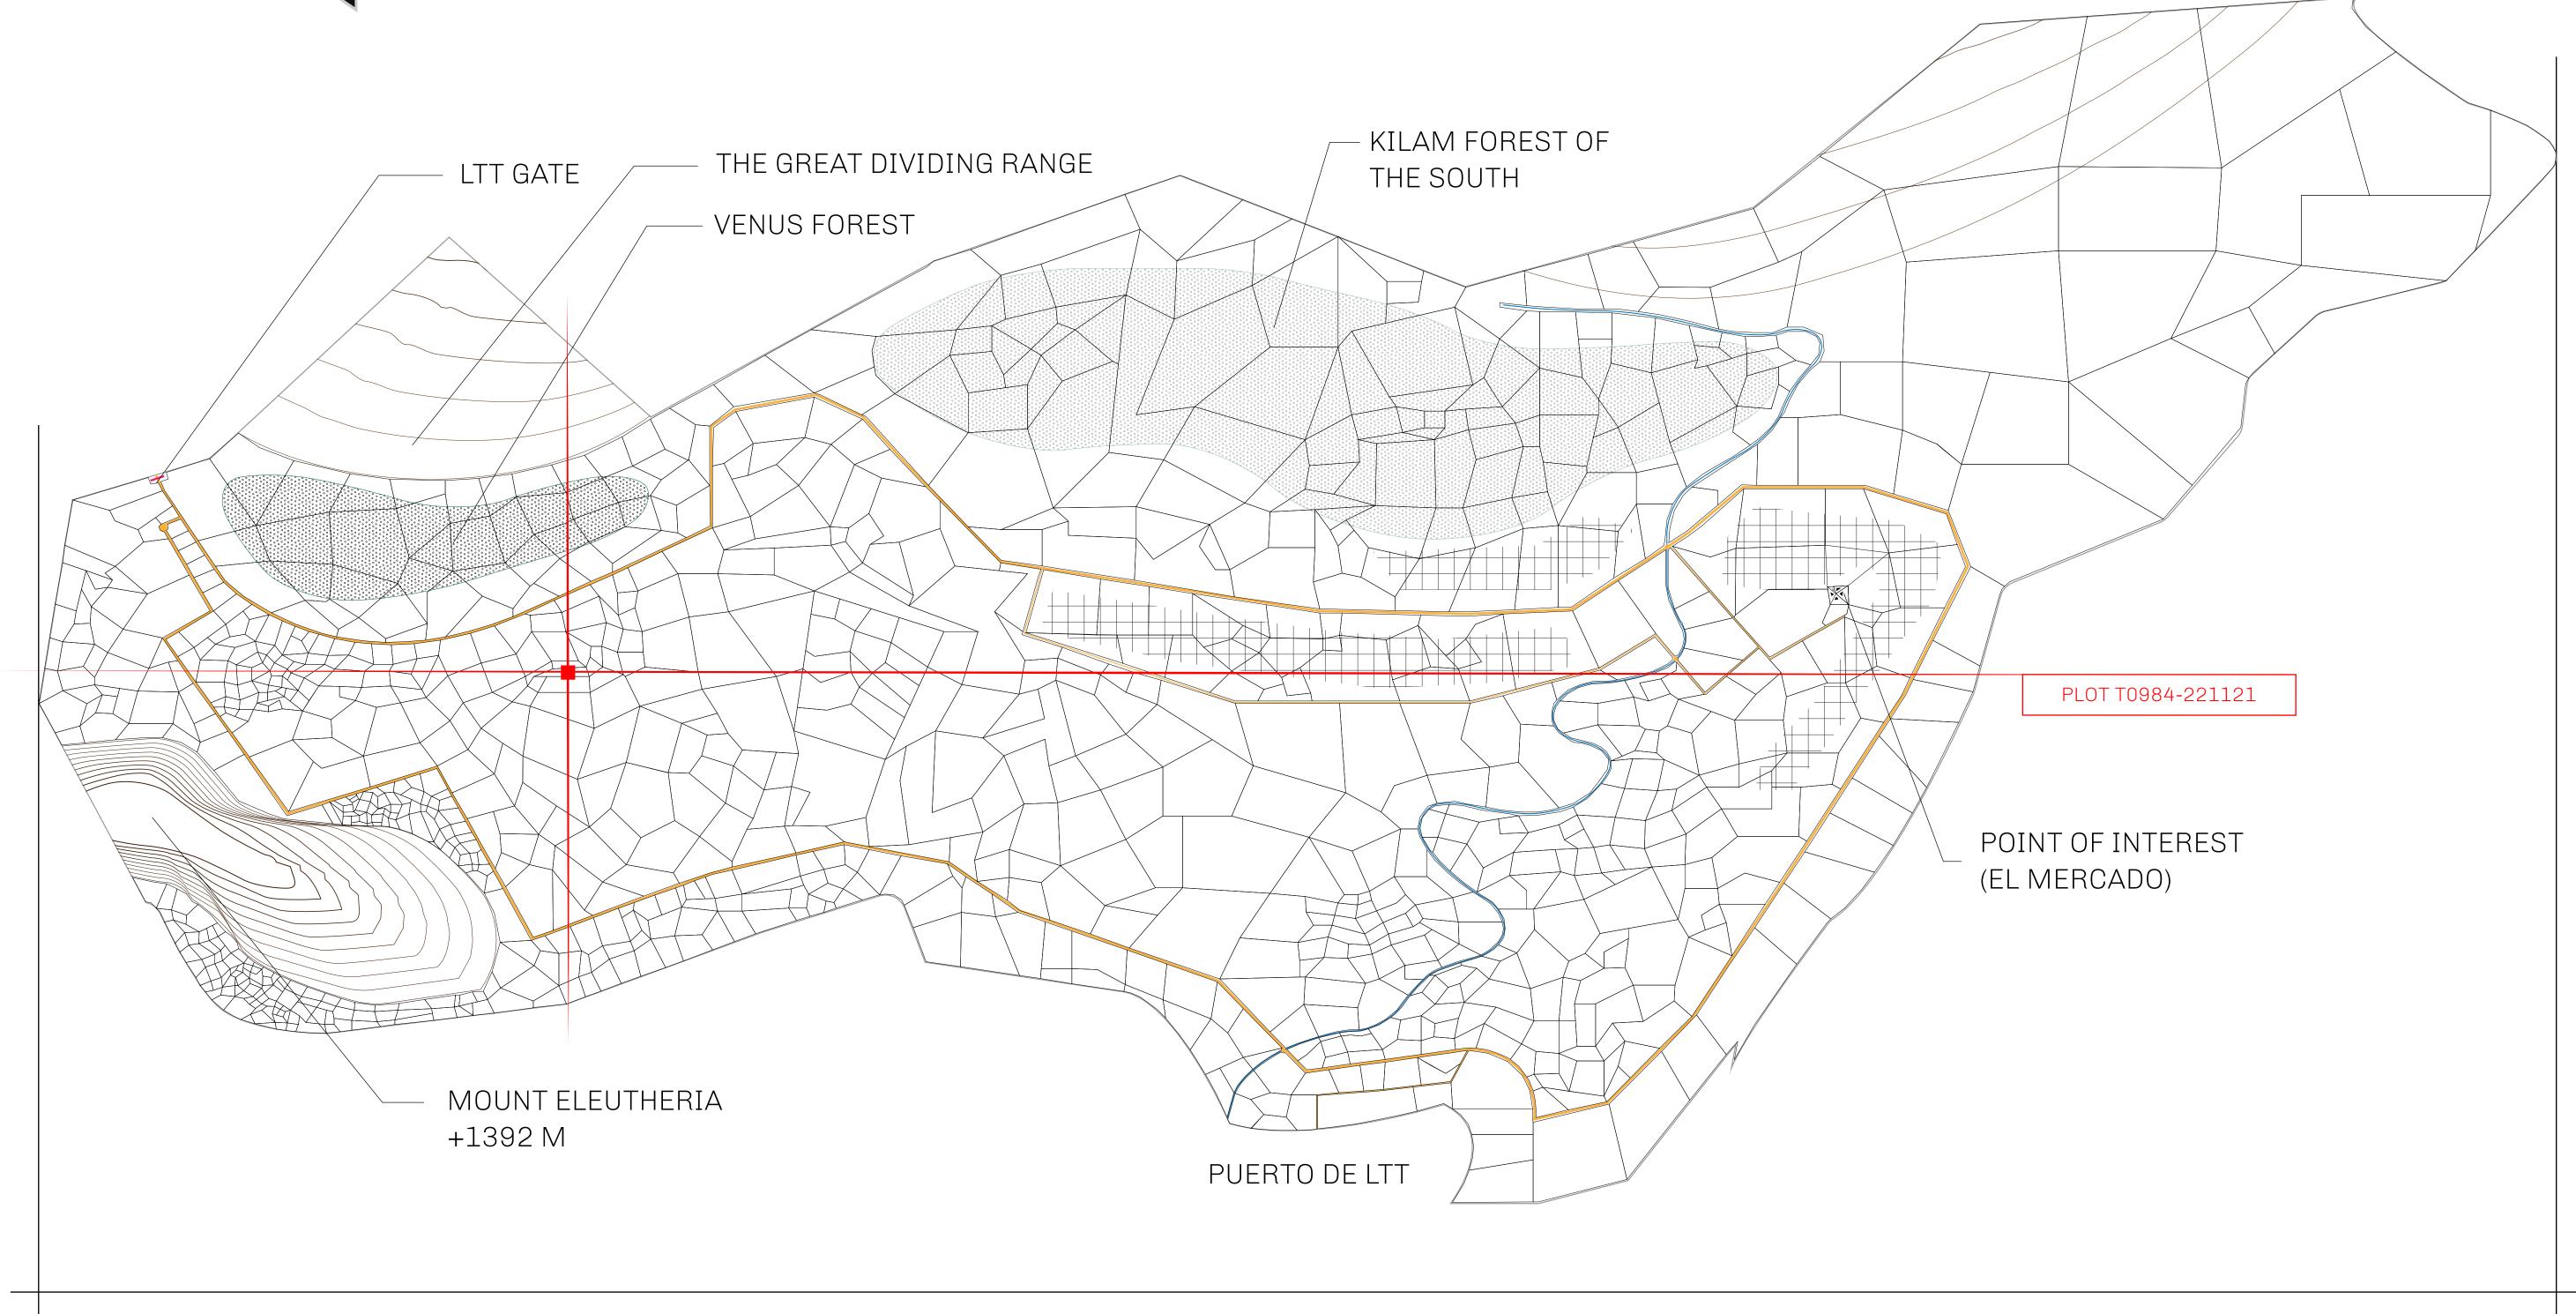

## THE SPANISH ARMADA

The most flamboyant of all of the states, this Spanish-speaking territory houses a clash of cultures. From the LTT trades in the El Mercado district to the solicitations for invites to the Great Empire, and even the traveling Caravans, it is a transient place; people are always on the move on the way to the Great Empire or a trek through the Dividing Range to the Royaume De Satoshi. Commerce uses derivations of LTT such as LTTE, LTTB, and LTTC.

## GEOGRAPHY

COASTLINE
BORDERS
HIGHEST POINT
LOWEST POINT
PLOTS
SCALE

193.03 KM (119.94 MILES)
OCEAN, THE GREAT EMPIRE
MT ELEUTHERIA +1392 M
PUERTO DE LTT 0 M

1045

1:50000

## H.M. LNFT Land Registry

TITLE NUMBER

TERRITORIO LTT ST

ISSUED 22 November 2021

SCALE **1/50000** 

OWNER ENTITLEMENT

Type W-T: Share of 0.1% of all BUN sales (rewarded in Credits) plus 1% of all LTT redeemed based on