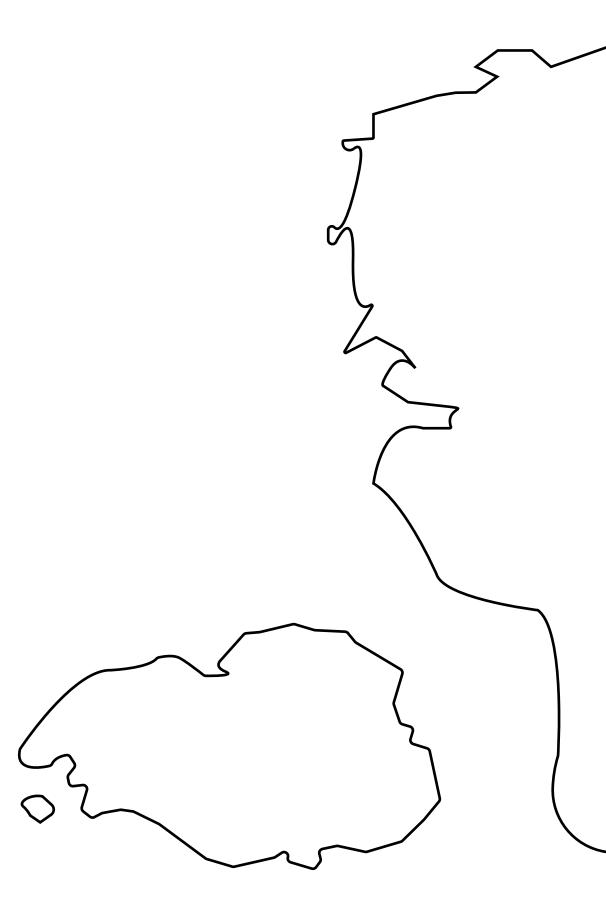

# PLOT T0984

 $\$ 

OFFICIAL PERSPECTIVE SHEET FOR FILING

Indicate vantage point for each drawing. Copy and mark each sheet required prior to filing.

Guide - Vantage point should be indicated as shown in the diagram: