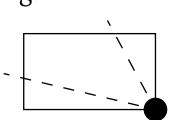

# PLOT T0984

 $\$ 

OFFICIAL PERSPECTIVE SHEET FOR FILING

Indicate vantage point for each drawing. Copy and mark each sheet required prior to filing.

Guide - Vantage point should be indicated as shown in the diagram: