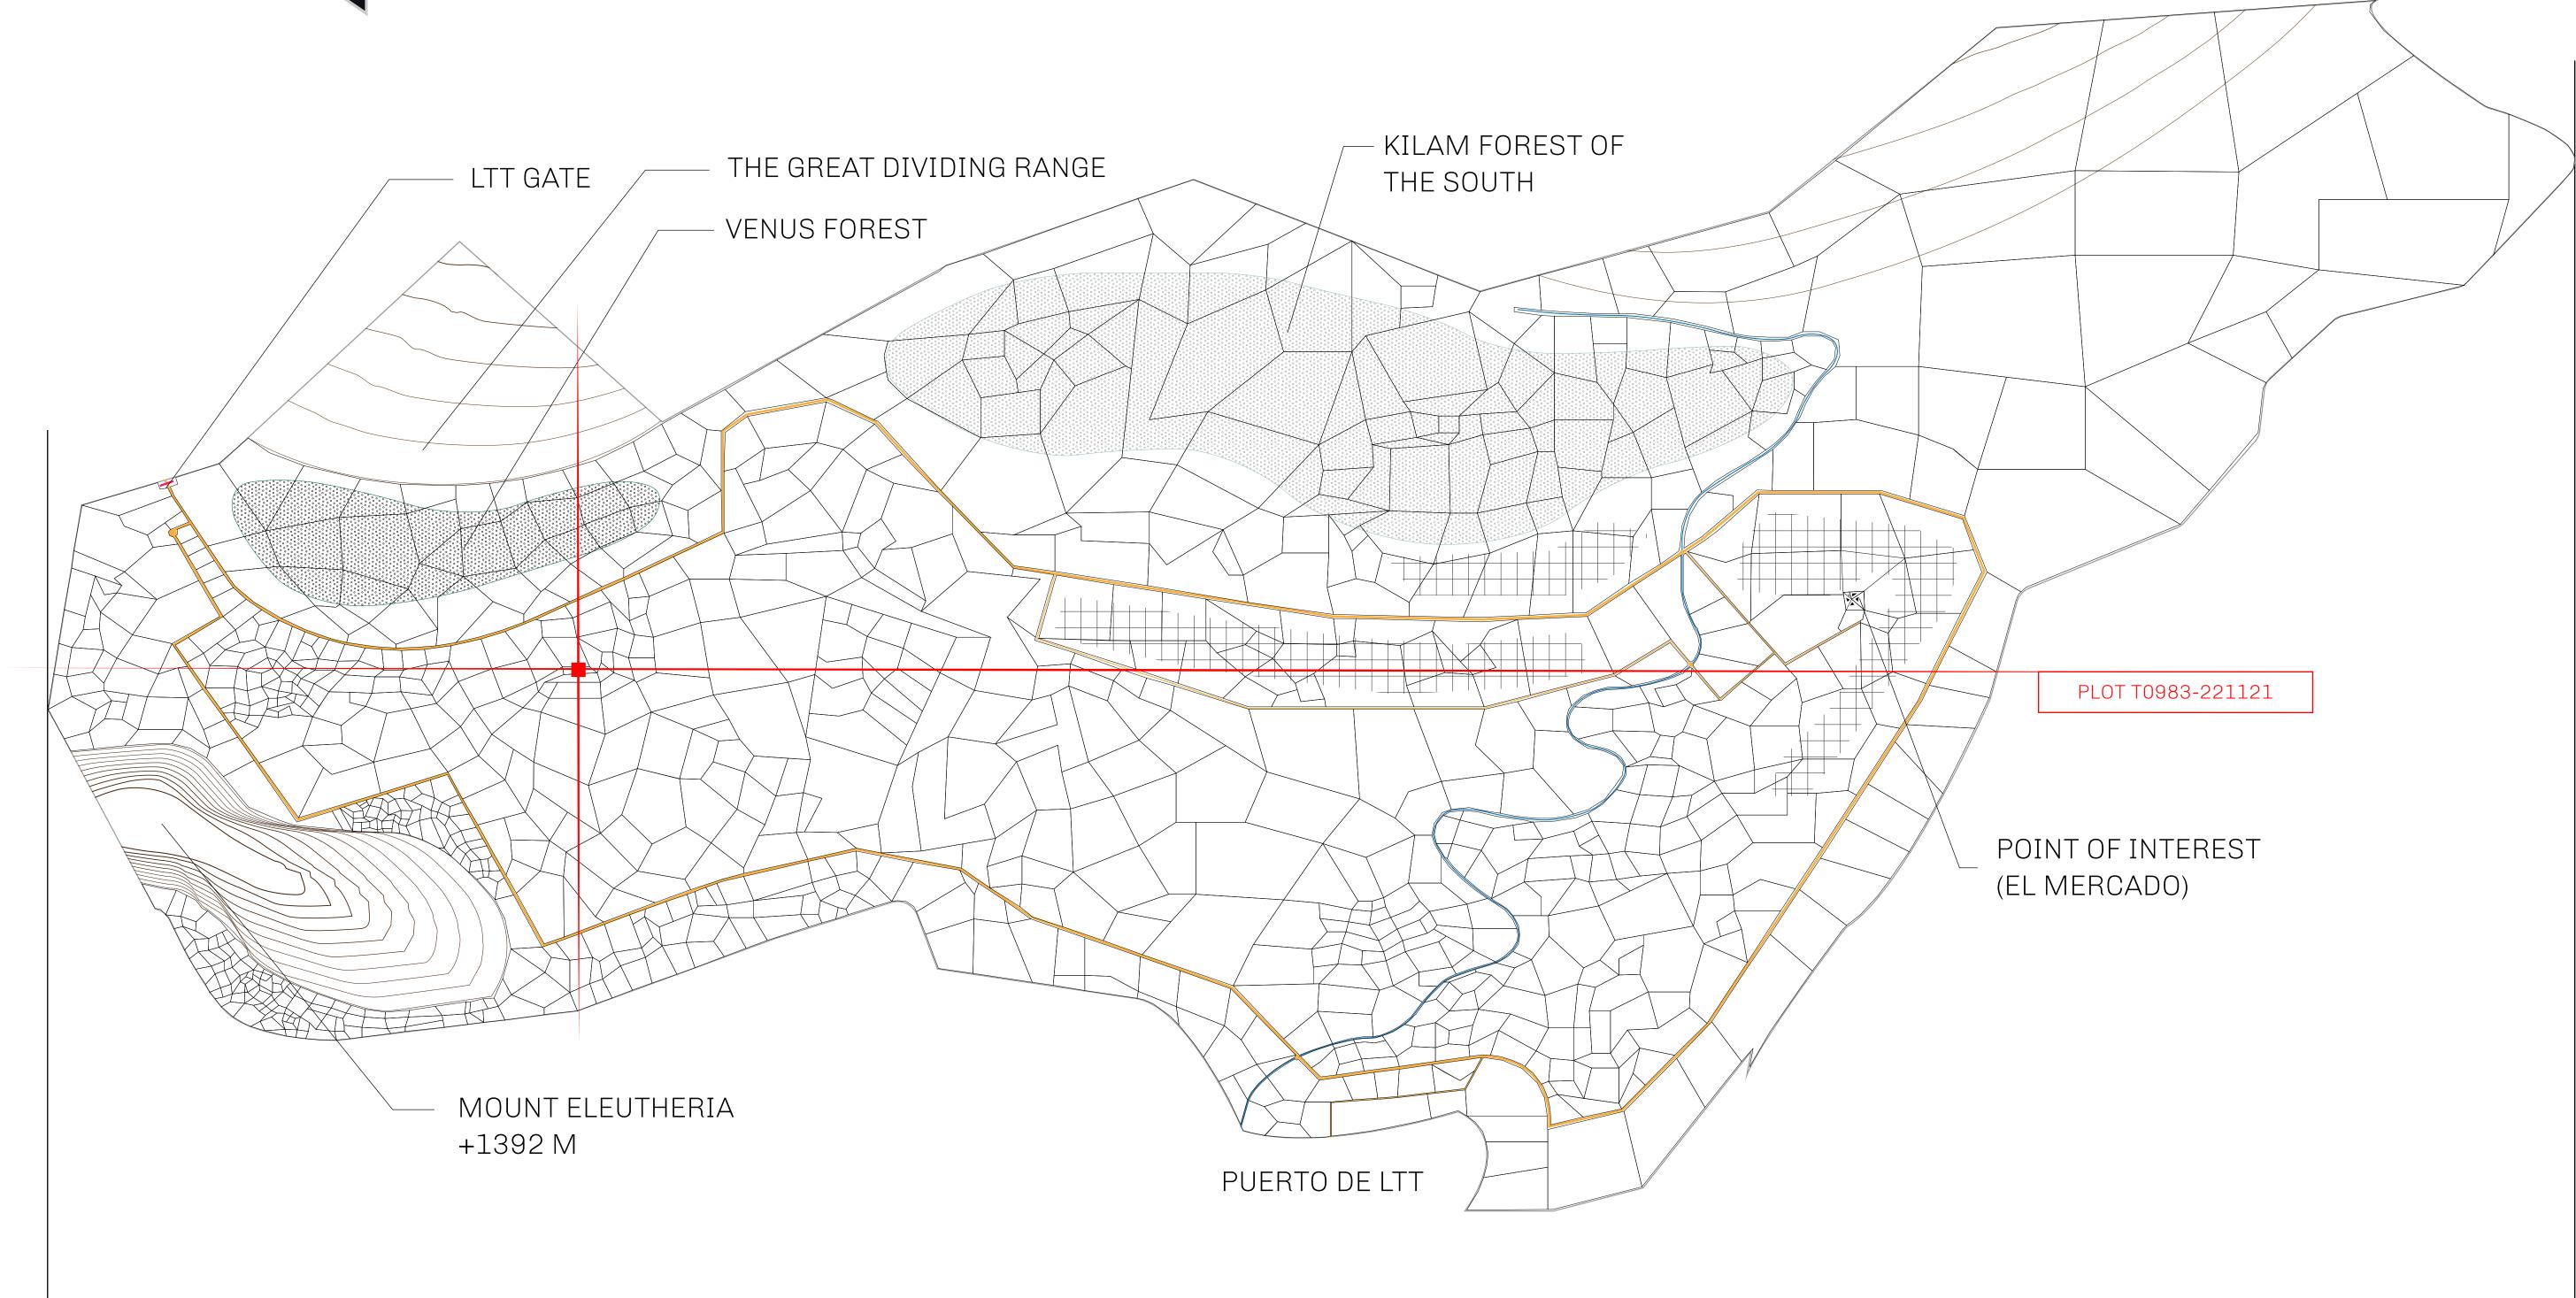

#### GEOGRAPHY

COASTLINE BORDERS HIGHEST POINT LOWEST POINT PLOTS SCALE

193.03 KM (119.94 MILES) OCEAN, THE GREAT EMPIRE MT ELEUTHERIA +1392 M PUERTO DE LTT O M 1045 1:50000

73.54 KM

## PLOT T0983 BOUNDARY: 2.25 KM