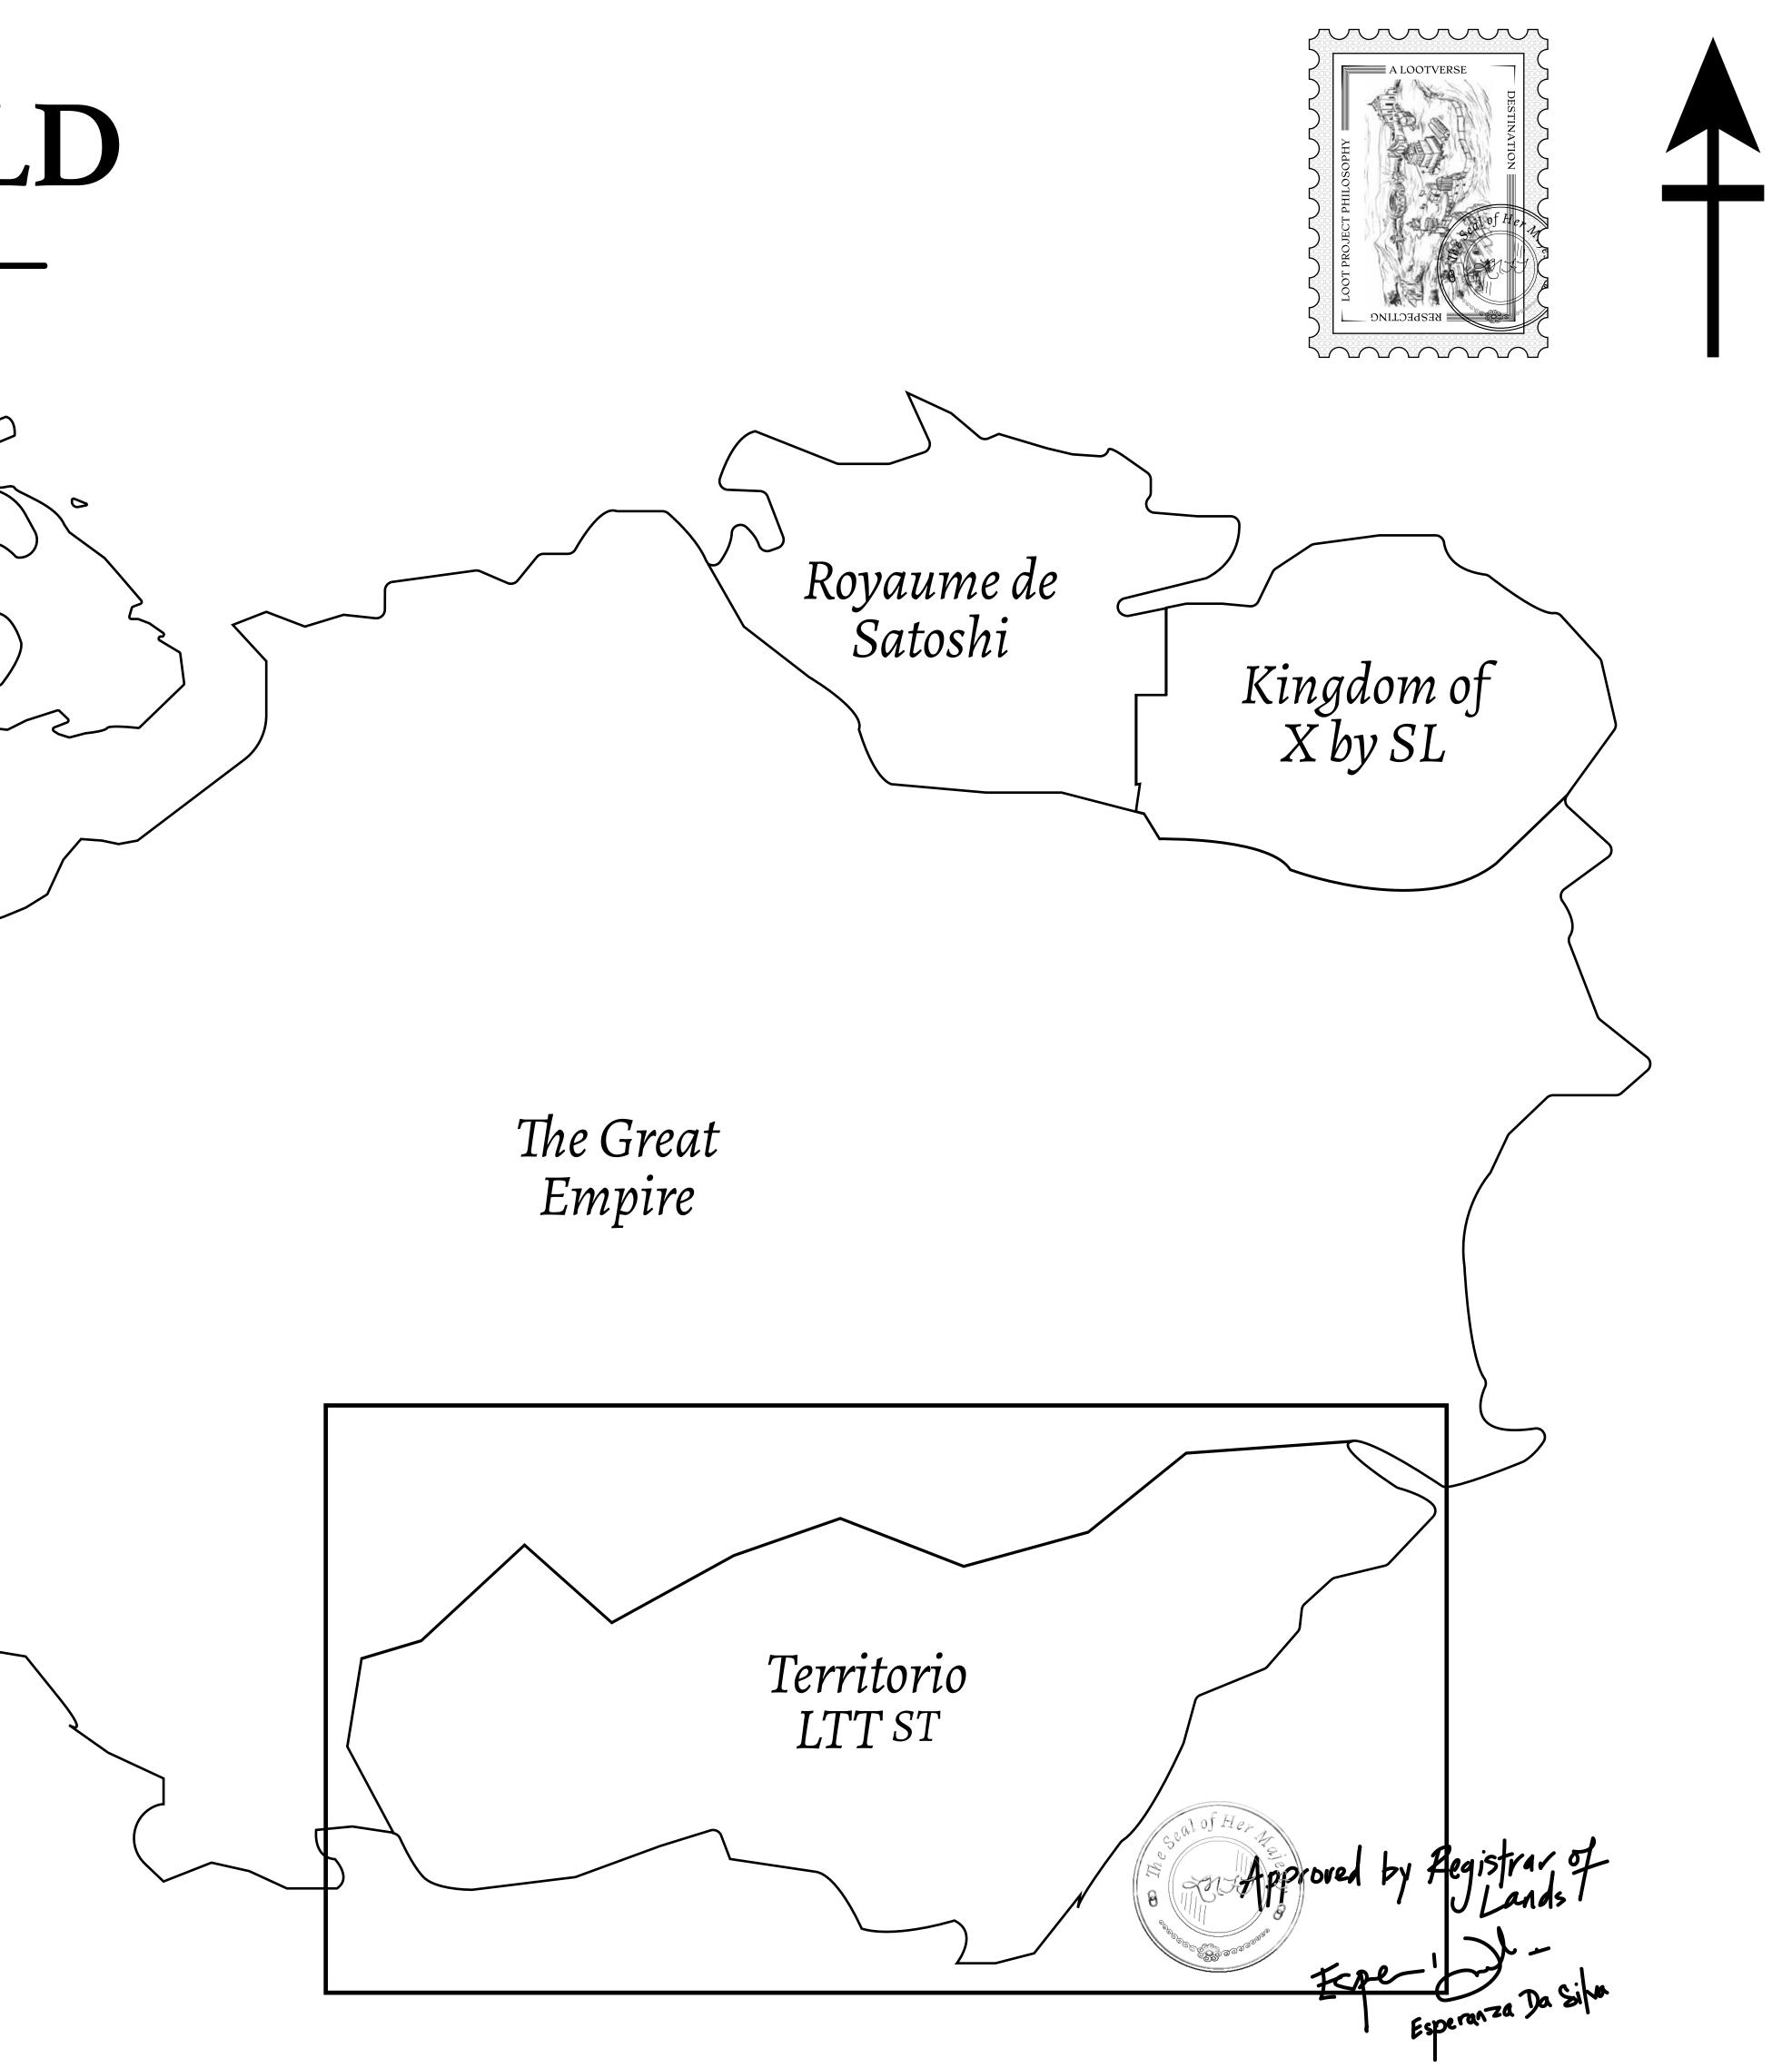

## THE SPANISH ARMADA

The most flamboyant of all of the states, this Spanish-speaking territory houses a clash of cultures. From the LTT trades in the El Mercado district to the solicitations for invites to the Great Empire, and even the traveling Caravans, it is a transient place; people are always on the move on the way to the Great Empire or a trek through the Dividing Range to the Royaume De Satoshi. Commerce uses derivations of LTT such as LTTE, LTTB, and LTTC.

## GEOGRAPHY

COASTLINE BORDERS HIGHEST POINT LOWEST POINT PLOTS SCALE

193.03 KM (119.94 MILES) OCEAN, THE GREAT EMPIRE MT ELEUTHERIA +1392 M PUERTO DE LTT O M 1045 1:50000

73.54 KM

## H.M. LNFT Land Registry

ADMINISTRATIVE AREA

OWNER ENTITLEMENT

TERRITORIO

Type W-T: Sha number of NFT

|                                  | TITLE NUMBER |                                              |                        |
|----------------------------------|--------------|----------------------------------------------|------------------------|
| y                                |              | <b>T0982-</b> 2                              | 221121                 |
| O LTT ST                         | ISSUED       | 22 November 2021 Jb.J.                       | SCALE 1/5000           |
| are of 0.1% of<br>T Stories mint |              | les (rewarded in Credits) plu<br>NFT Stories | is 1% of all LTT redee |
|                                  |              | 0982<br>3.73 KM                              |                        |
| 05                               |              | PLOTTO                                       | 983                    |
| 50-                              |              |                                              |                        |