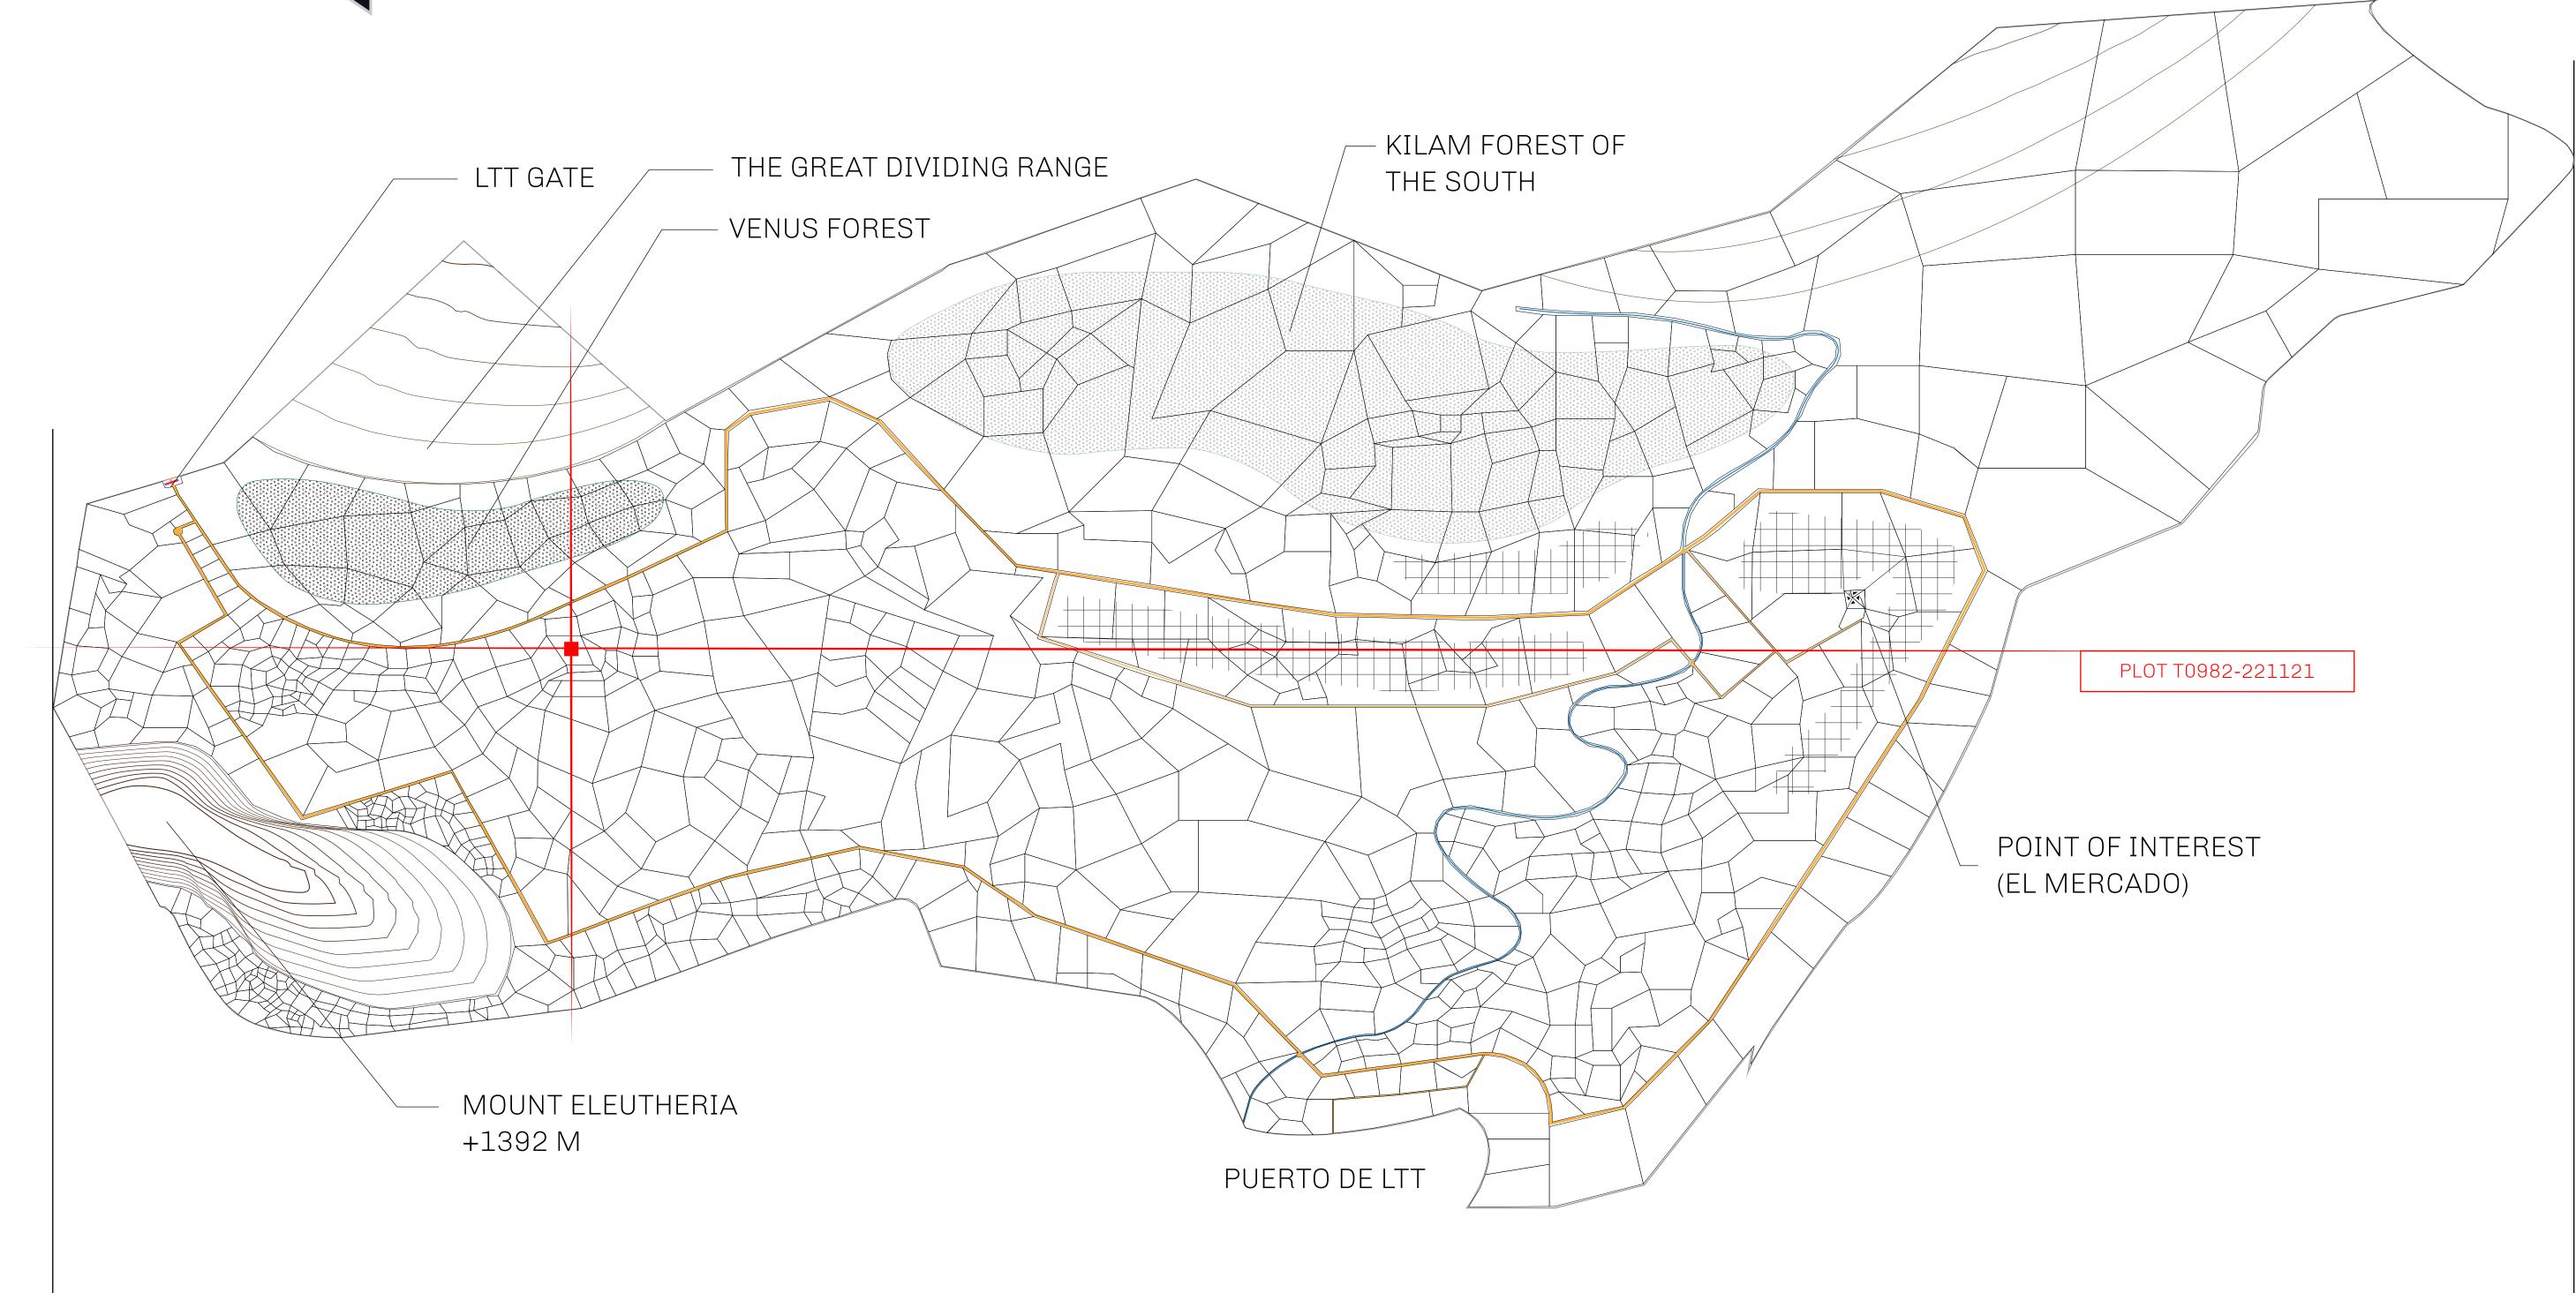

## THE SPANISH ARMADA

The most flamboyant of all of the states, this Spanish-speaking territory houses a clash of cultures. From the LTT trades in the El Mercado district to the solicitations for invites to the Great Empire, and even the traveling Caravans, it is a transient place; people are always on the move on the way to the Great Empire or a trek through the Dividing Range to the Royaume De Satoshi. Commerce uses derivations of LTT such as LTTE, LTTB, and LTTC.

## GEOGRAPHY

COASTLINE BORDERS HIGHEST POINT LOWEST POINT PLOTS SCALE

193.03 KM (119.94 MILES) OCEAN, THE GREAT EMPIRE MT ELEUTHERIA +1392 M PUERTO DE LTT O M 1045 1:50000

73.54 KM

## H.M. LNFT Land Registry

ADMINISTRATIVE AREA

OWNER ENTITLEMENT

TERRITORIO

Type W-T: Sha number of NFT

|                                  | TITLE NUMBER |                                              |                        |
|----------------------------------|--------------|----------------------------------------------|------------------------|
| y                                |              | <b>T0982-</b> 2                              | 221121                 |
| O LTT ST                         | ISSUED       | 22 November 2021 Jb.J.                       | SCALE 1/5000           |
| are of 0.1% of<br>T Stories mint |              | les (rewarded in Credits) plu<br>NFT Stories | is 1% of all LTT redee |
|                                  |              | 0982<br>3.73 KM                              |                        |
| 05                               |              | PLOTTO                                       | 983                    |
| 50-                              |              |                                              |                        |