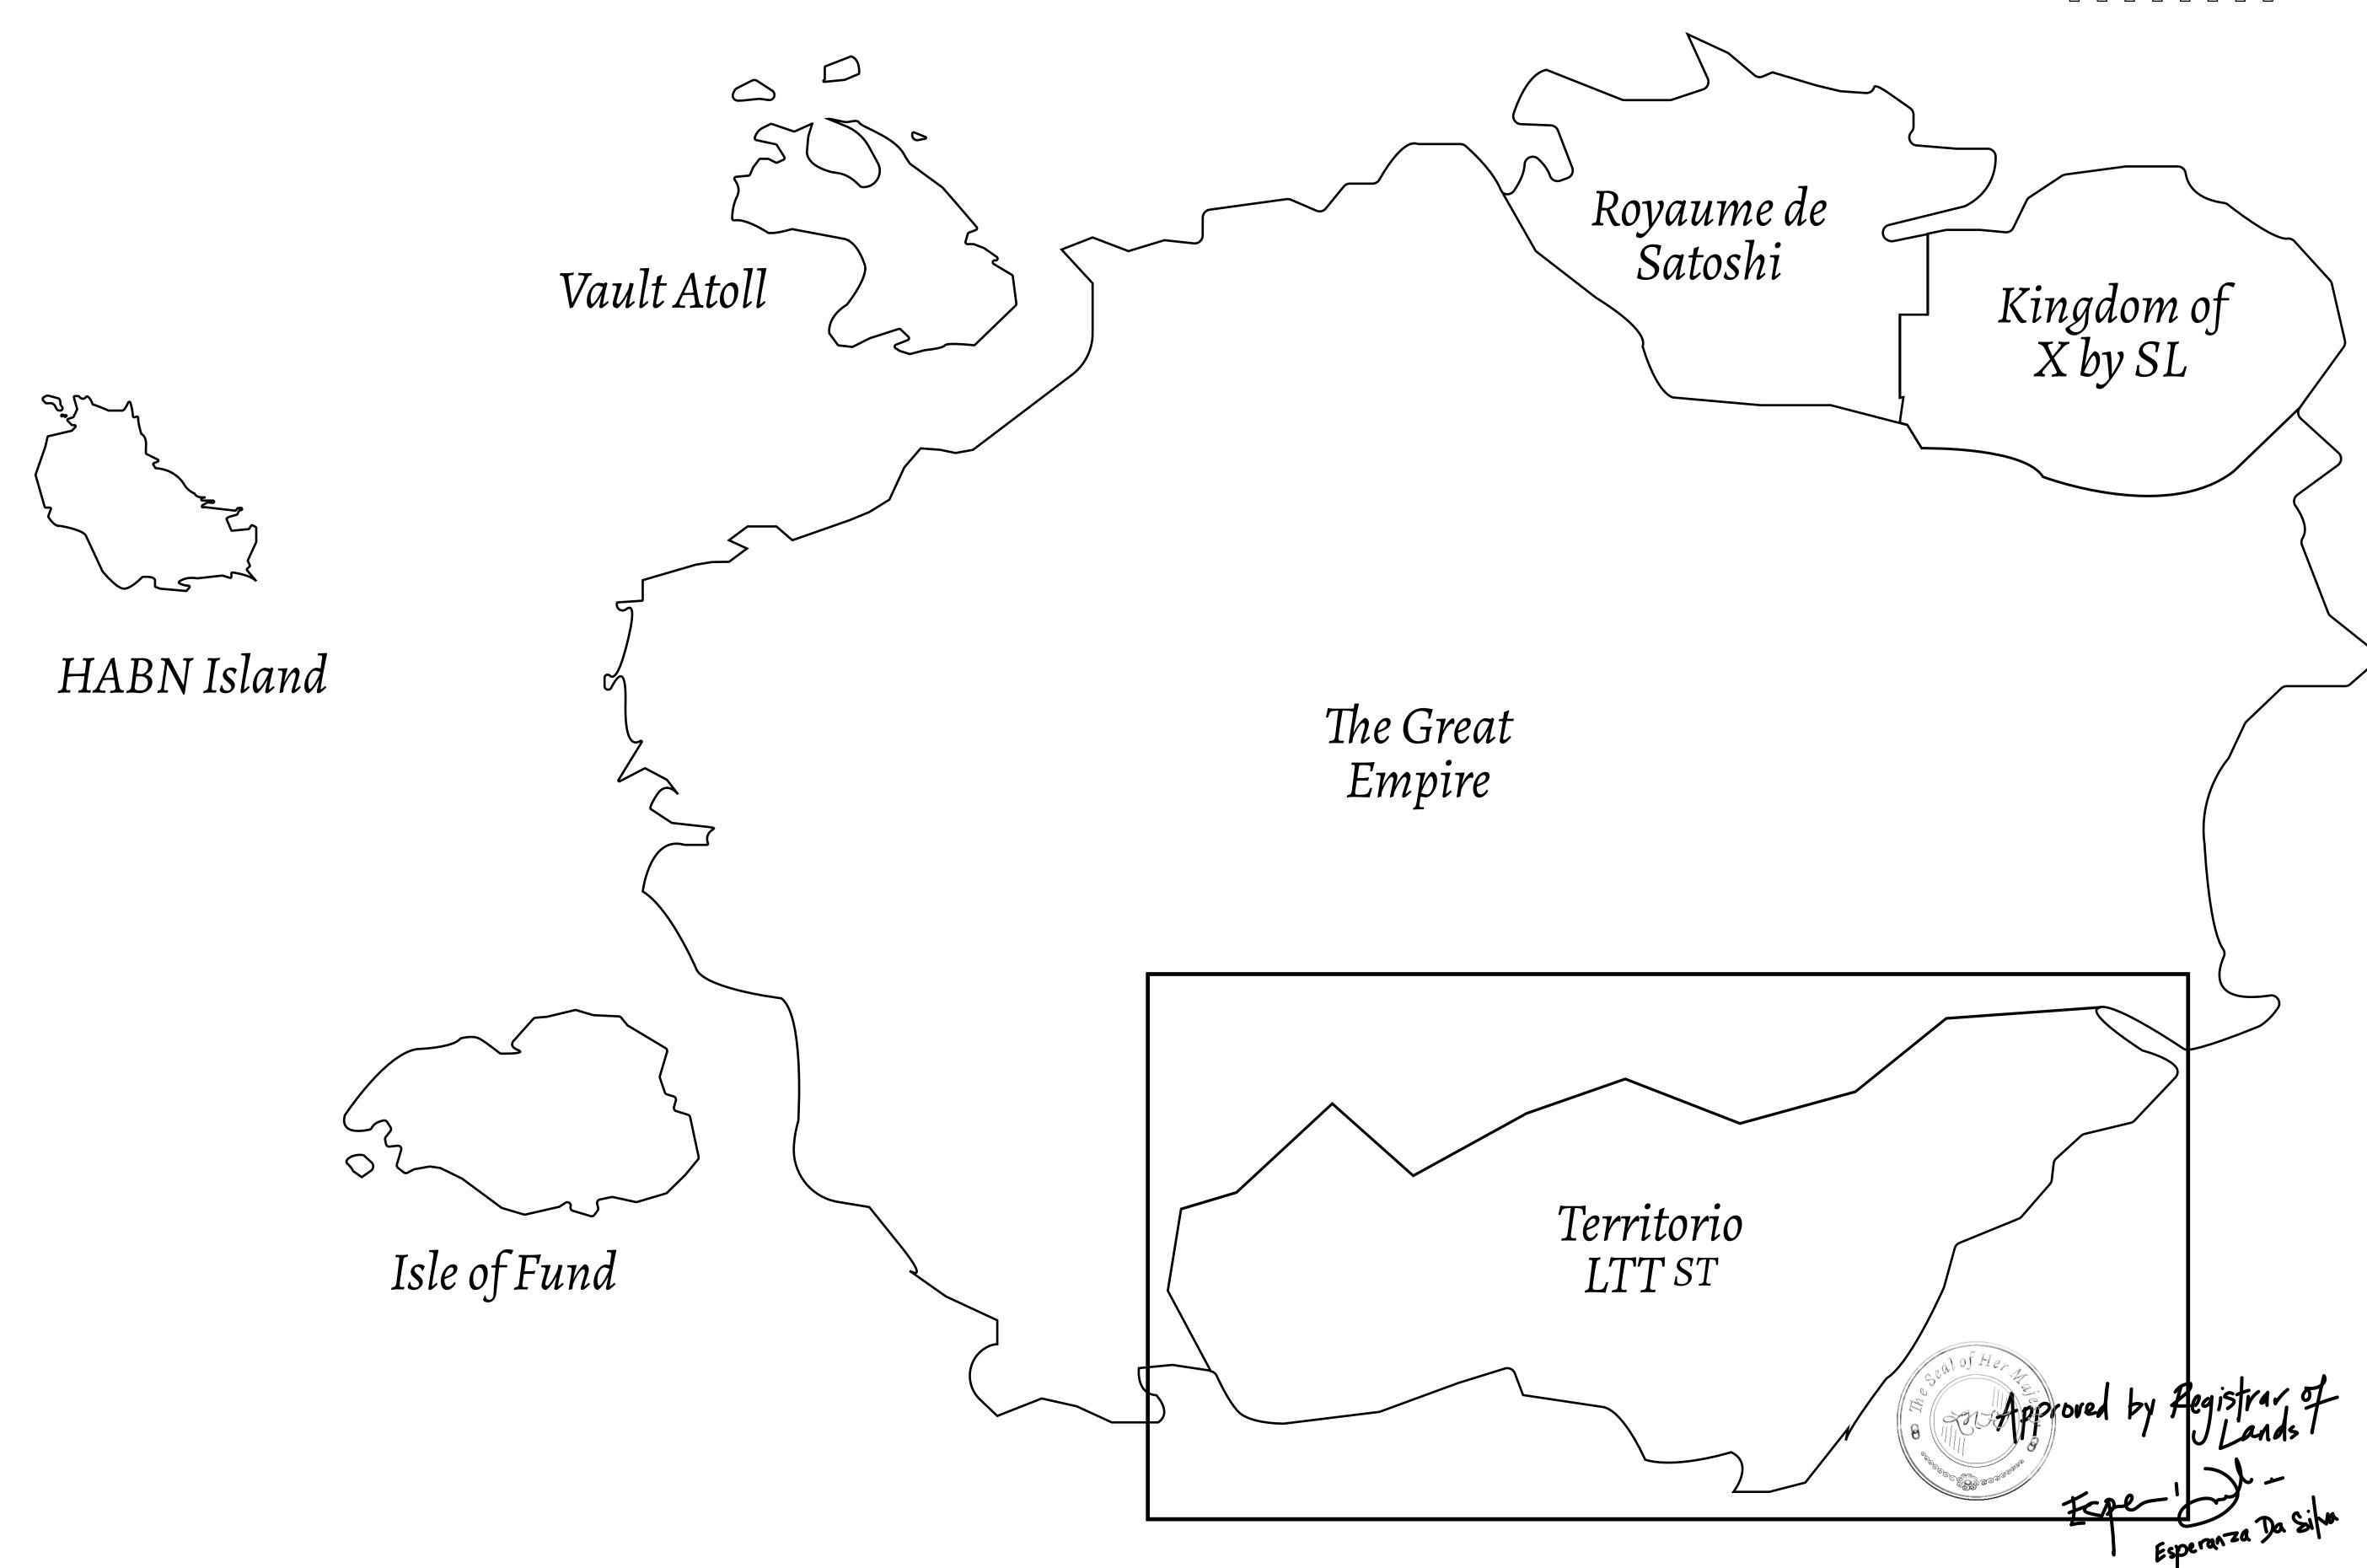

## THE SPANISH ARMADA

The most flamboyant of all of the states, this Spanish-speaking territory houses a clash of cultures. From the LTT trades in the El Mercado district to the solicitations for invites to the Great Empire, and even the traveling Caravans, it is a transient place; people are always on the move on the way to the Great Empire or a trek through the Dividing Range to the Royaume De Satoshi. Commerce uses derivations of LTT such as LTTE, LTTB, and LTTC.

## GEOGRAPHY

COASTLINE
BORDERS
HIGHEST POINT
LOWEST POINT
PLOTS
SCALE

193.03 KM (119.94 MILES)
OCEAN, THE GREAT EMPIRE
MT ELEUTHERIA +1392 M
PUERTO DE LTT 0 M

1045

1:50000

## H.M. LNFT Land Registry

TITLE NUMBER

T0981-221121

ADMINISTRATIVE AREA

TERRITORIO LTT ST

ISSUED 22 November 2021

SCALE **1/50000** 

OWNER ENTITLEMENT

Type W-T: Share of 0.1% of all BUN sales (rewarded in Credits) plus 1% of all LTT redeemed based on number of NFT Stories minted; Mint 4 NFT Stories

PL0T T0979 TERRITORIO HIGHWAY PL0TT0981 BOUNDARY: 2.95 KM