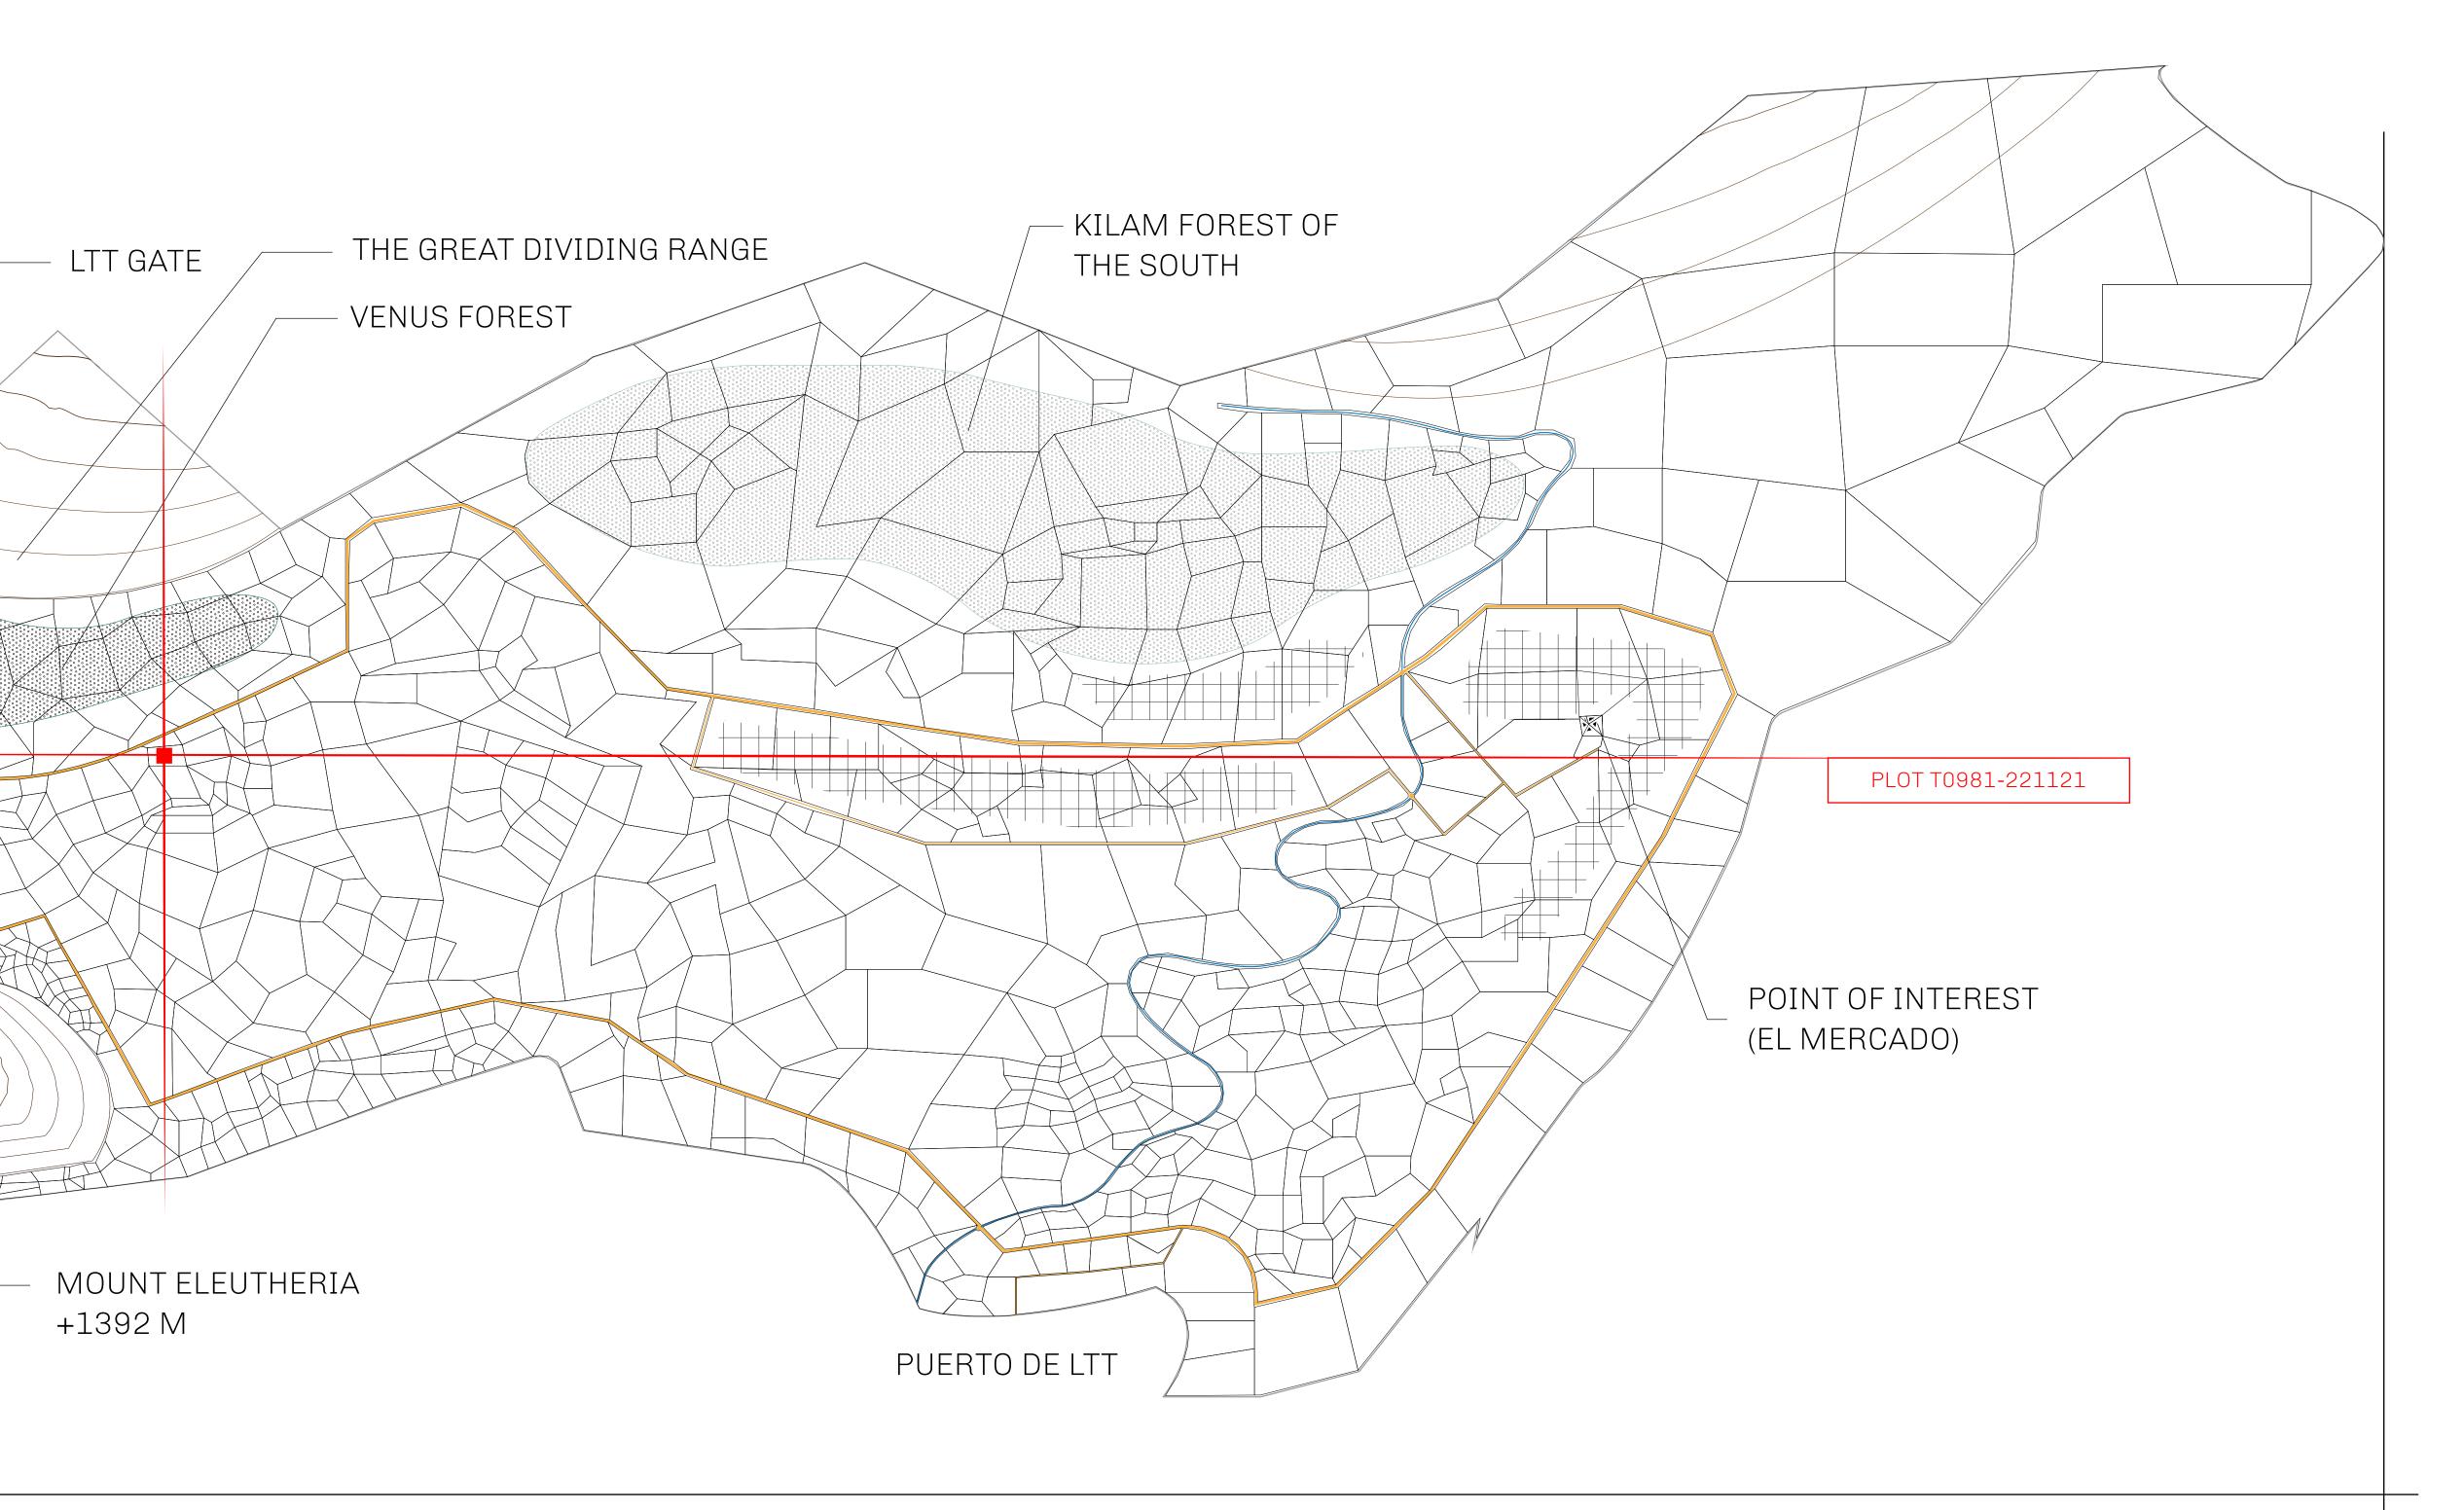

## GEOGRAPHY

COASTLINE
BORDERS
HIGHEST POINT
LOWEST POINT
PLOTS
SCALE

193.03 KM (119.94 MILES)
OCEAN, THE GREAT EMPIRE
MT ELEUTHERIA +1392 M
PUERTO DE LTT 0 M

1045

1:50000

## H.M. LNFT Land Registry

TITLE NUMBER

T0981-221121

ADMINISTRATIVE AREA

TERRITORIO LTT ST

ISSUED 22 November 2021

SCALE **1/50000** 

OWNER ENTITLEMENT

Type W-T: Share of 0.1% of all BUN sales (rewarded in Credits) plus 1% of all LTT redeemed based on number of NFT Stories minted; Mint 4 NFT Stories

PL0T T0979 TERRITORIO HIGHWAY PL0TT0981 BOUNDARY: 2.95 KM