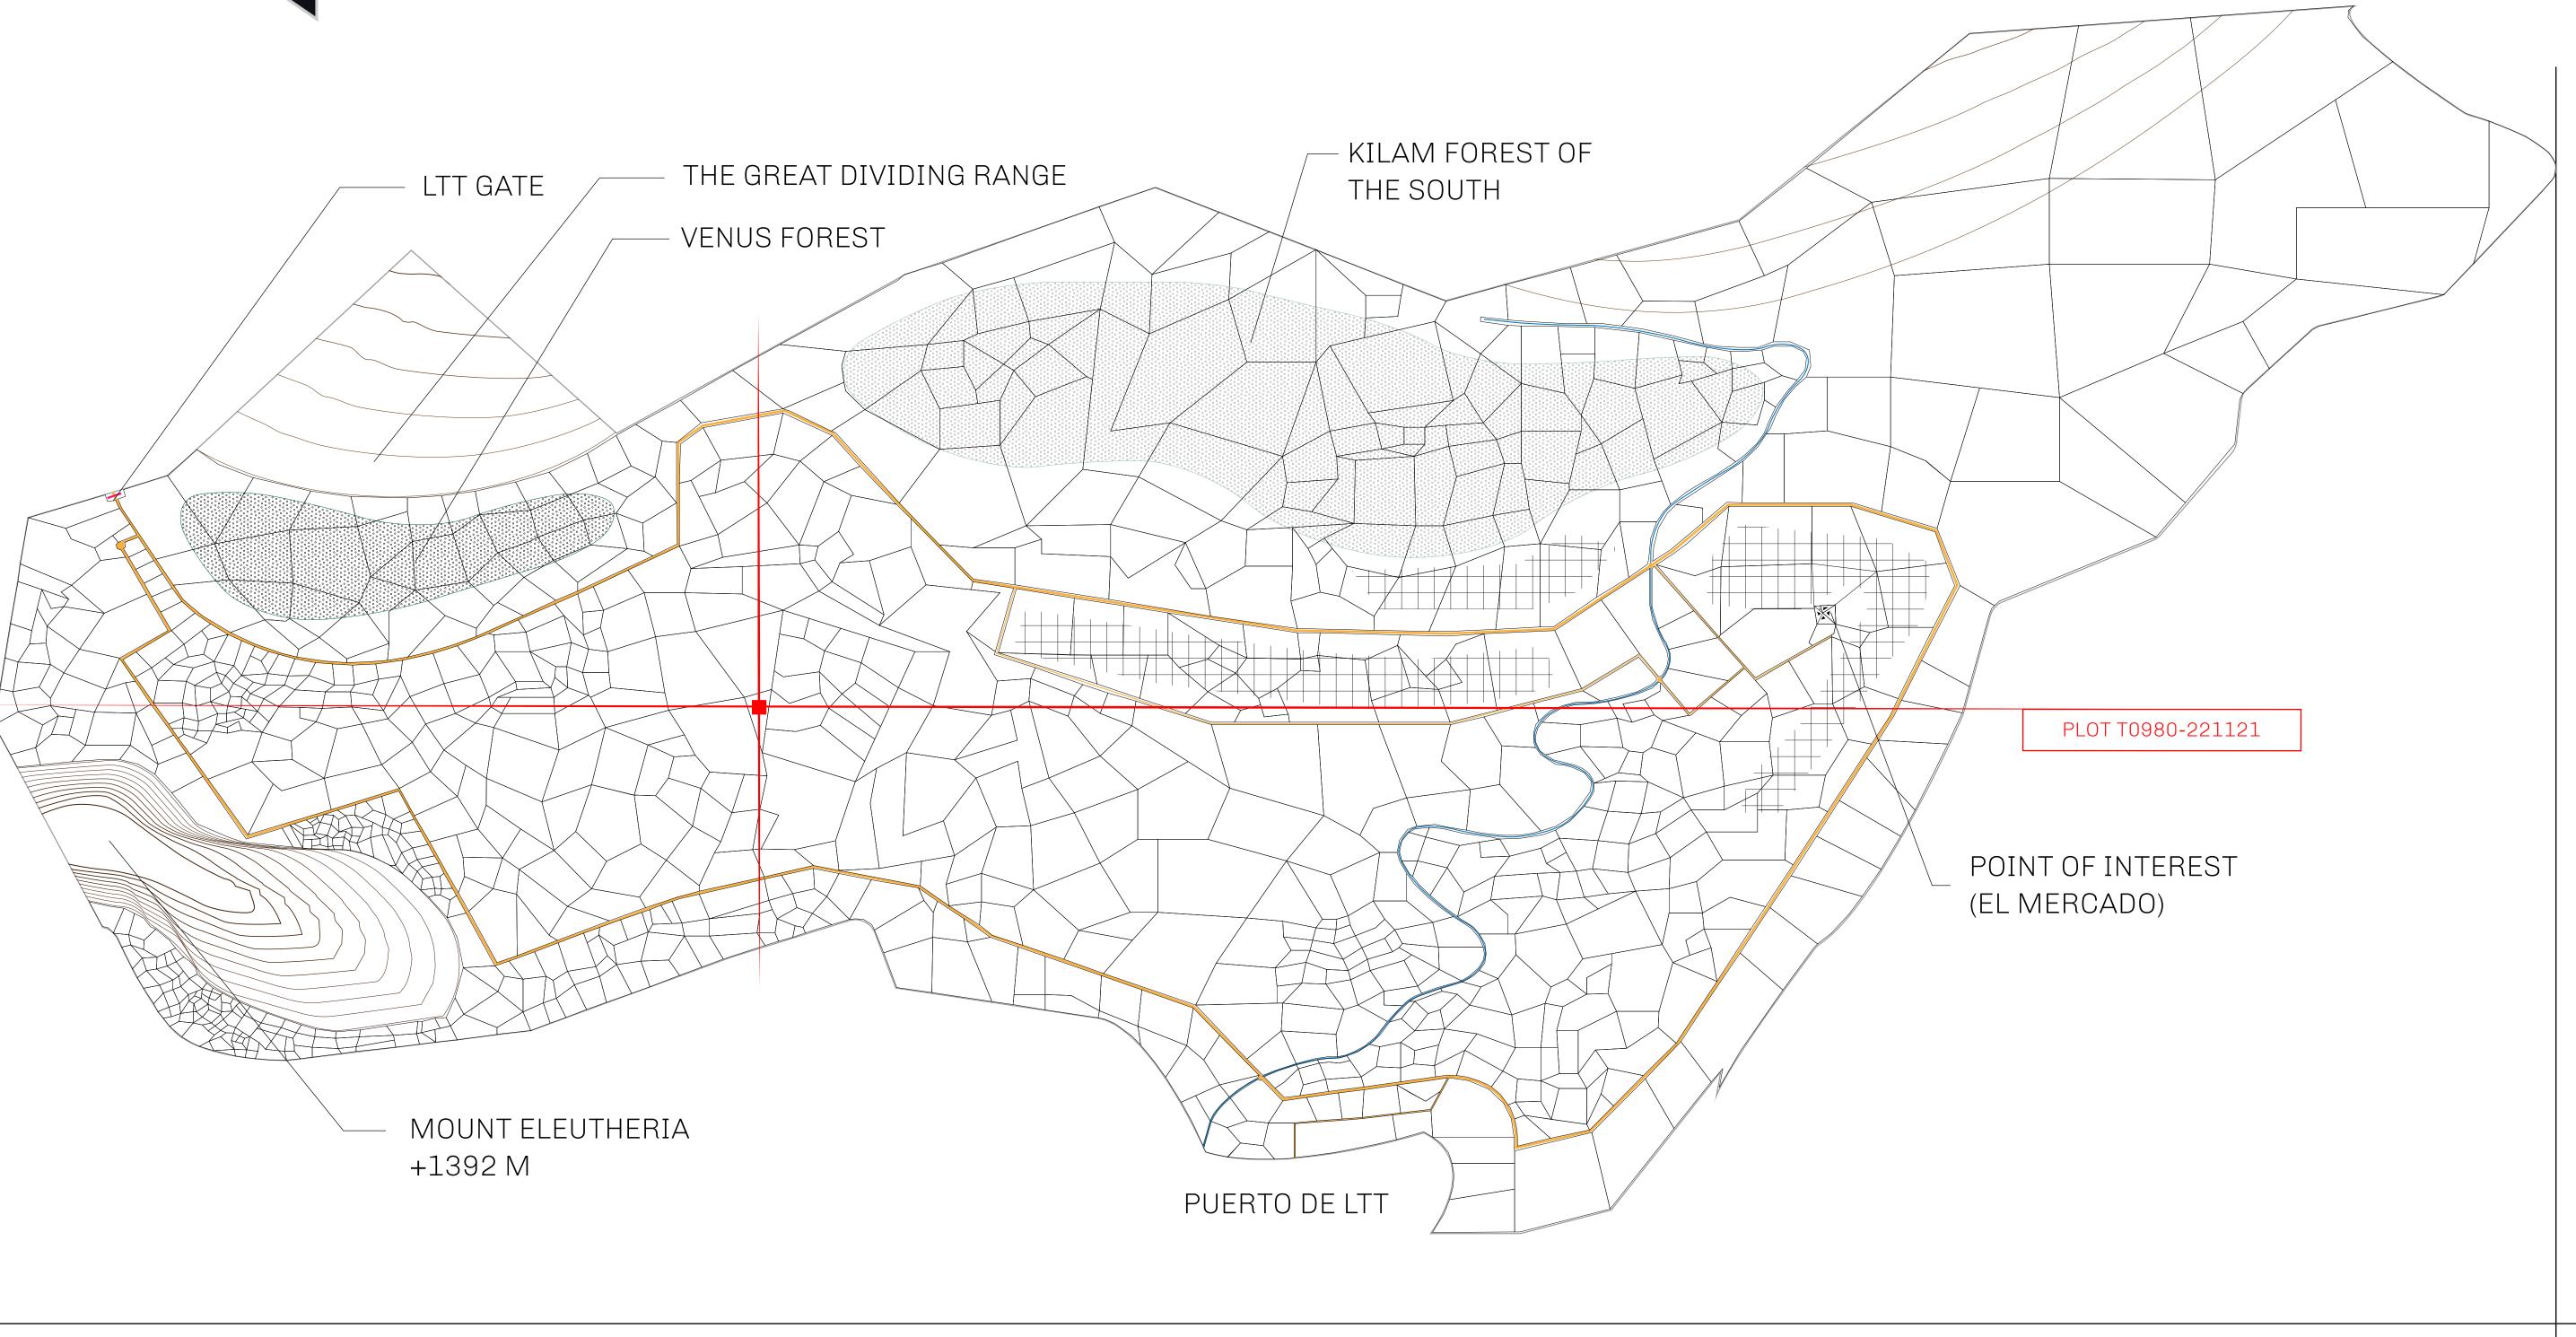

## THE SPANISH ARMADA

The most flamboyant of all of the states, this Spanish-speaking territory houses a clash of cultures. From the LTT trades in the El Mercado district to the solicitations for invites to the Great Empire, and even the traveling Caravans, it is a transient place; people are always on the move on the way to the Great Empire or a trek through the Dividing Range to the Royaume De Satoshi. Commerce uses derivations of LTT such as LTTE, LTTB, and LTTC.

## GEOGRAPHY

COASTLINE
BORDERS
HIGHEST POINT
LOWEST POINT
PLOTS
SCALE

193.03 KM (119.94 MILES)
OCEAN, THE GREAT EMPIRE
MT ELEUTHERIA +1392 M
PUERTO DE LTT 0 M

1045

1:50000

## H.M. LNFT Land Registry

TITLE NUMBER

T0980-221121

ADMINISTRATIVE AREA

TERRITORIO LTT ST

ISSUED 22 November 2021 .

SCALE **1/50000** 

Type W-T: Share of 0.1% of all BUN sales (rewarded in Credits) plus 1% of all LTT redeemed based on OWNER ENTITLEMENT number of NFT Stories minted; Mint 4 NFT Stories