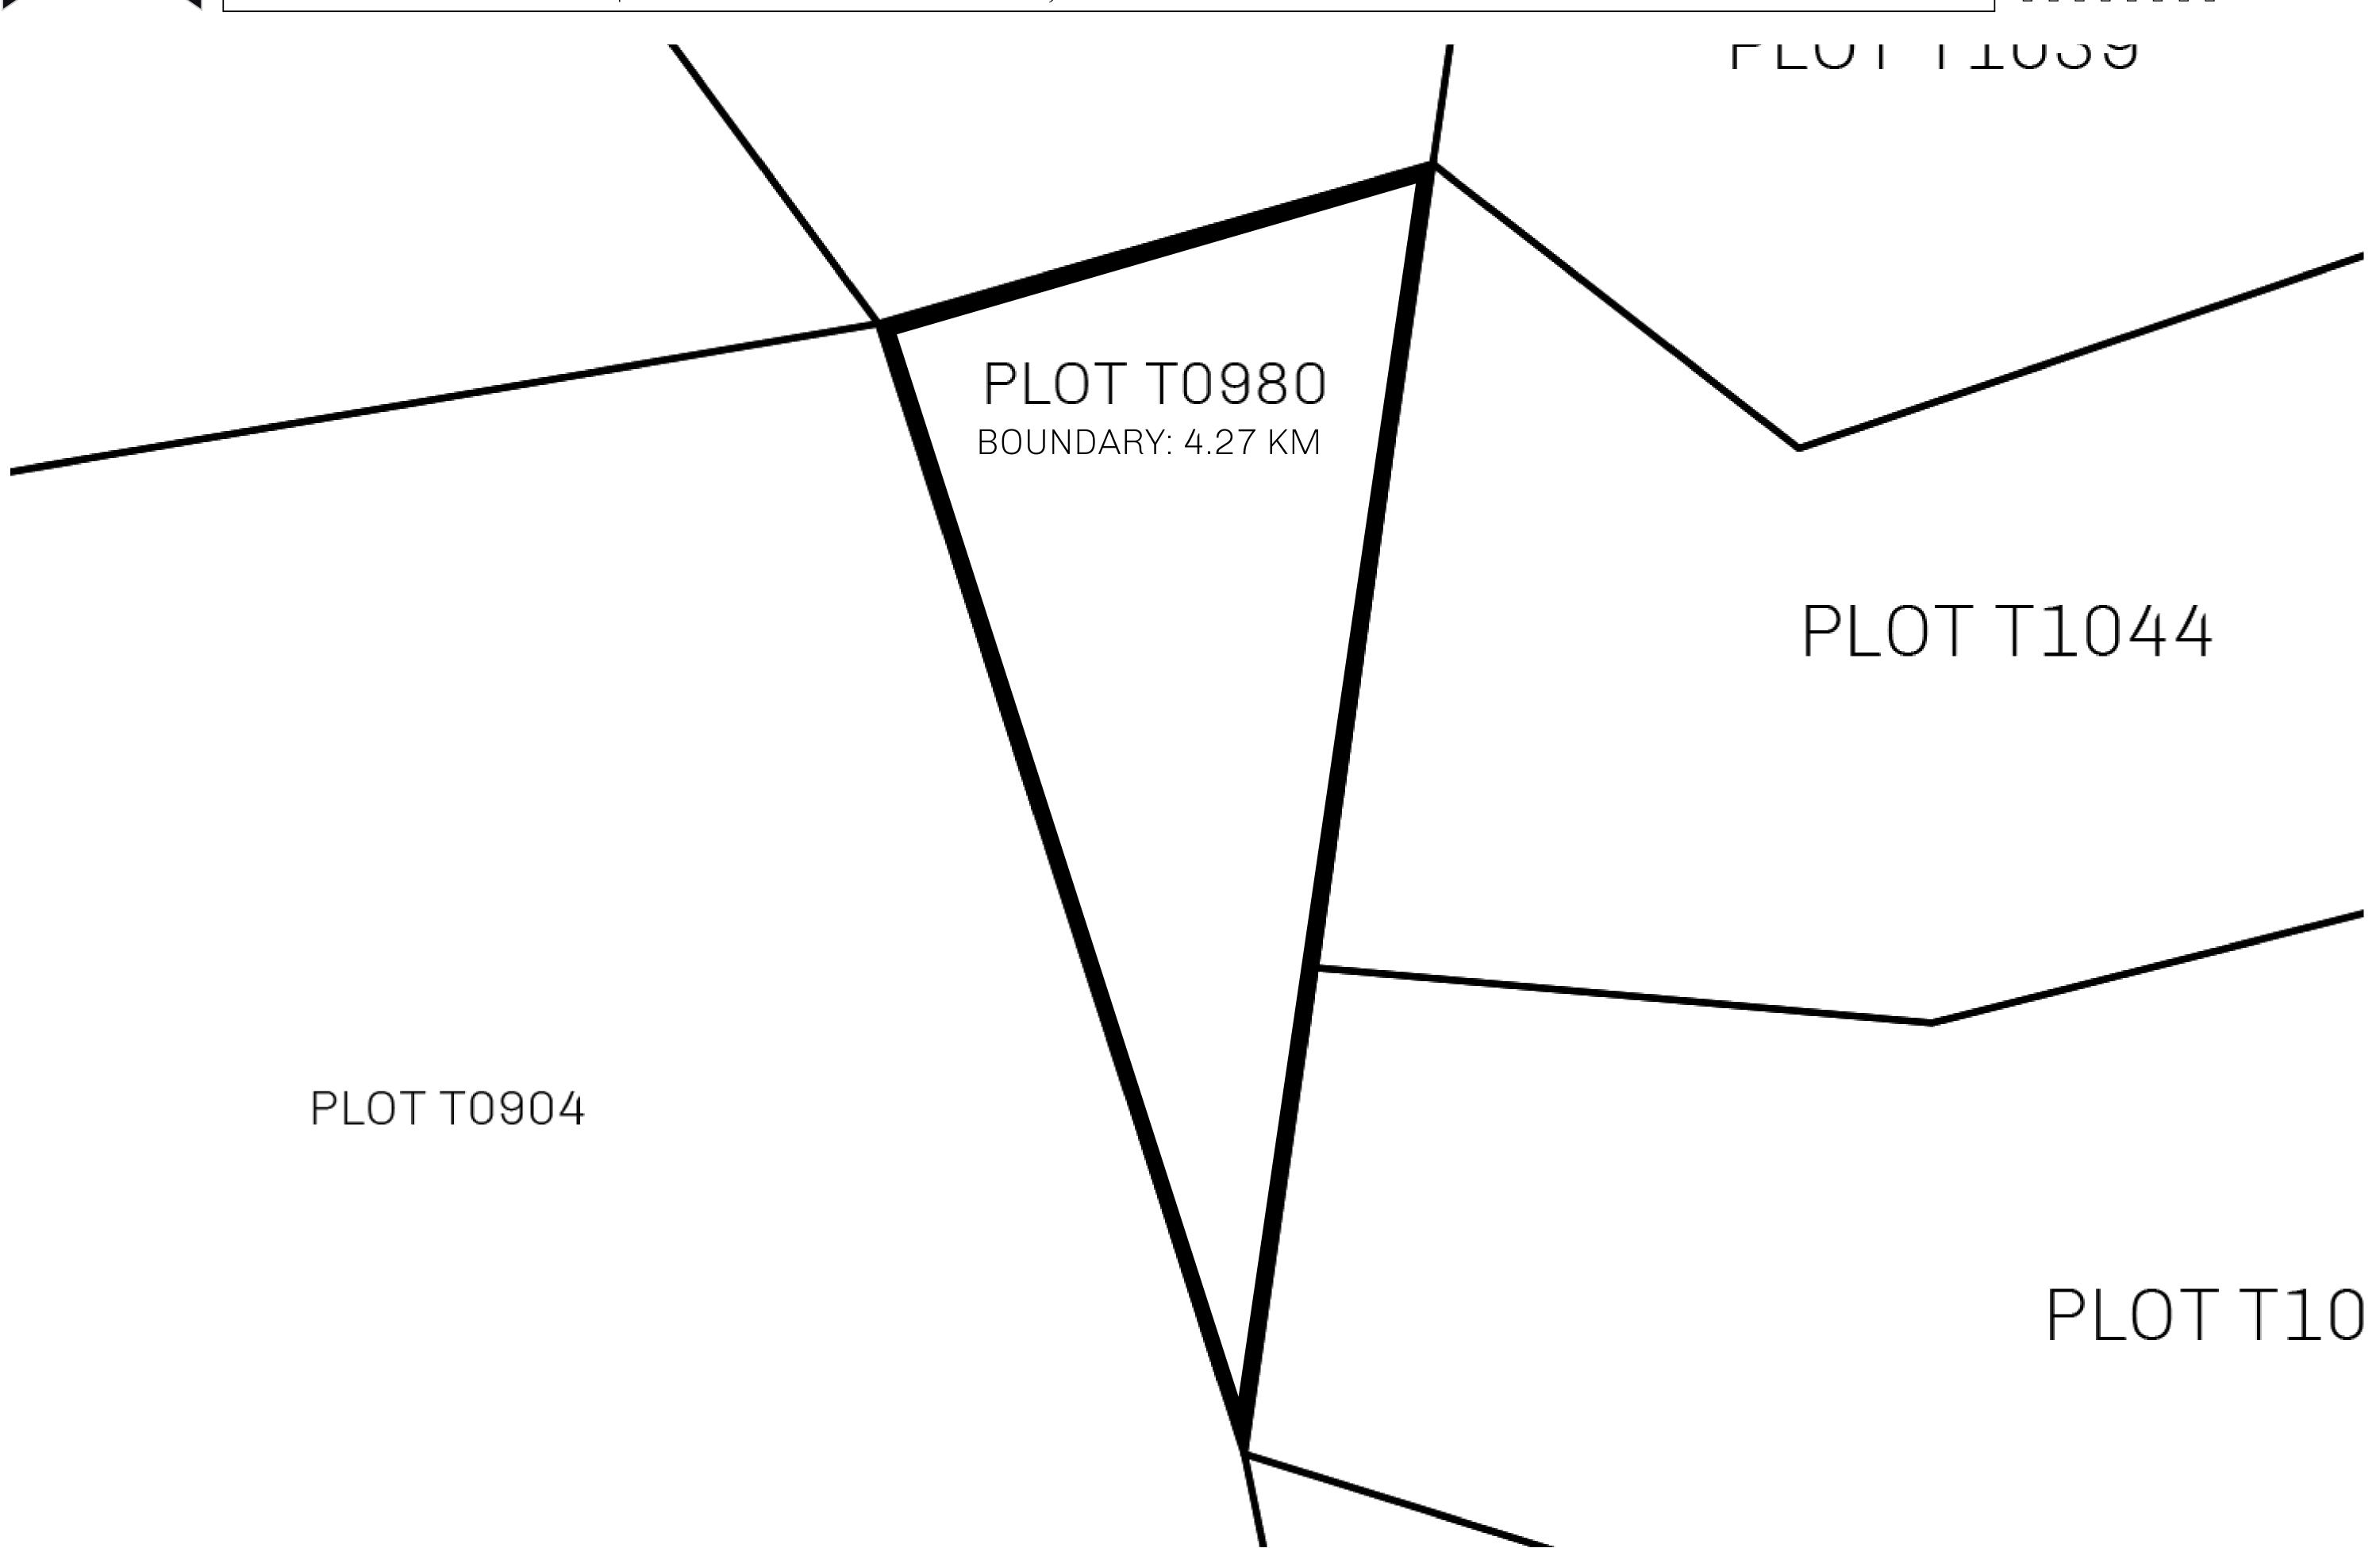

## H.M. LNFT Land Registry

TITLE NUMBER

T0980-221121

ADMINISTRATIVE AREA

TERRITORIO LTT ST

ISSUED 22 November 2021 .

SCALE **1/50000** 

Type W-T: Share of 0.1% of all BUN sales (rewarded in Credits) plus 1% of all LTT redeemed based on OWNER ENTITLEMENT number of NFT Stories minted; Mint 4 NFT Stories