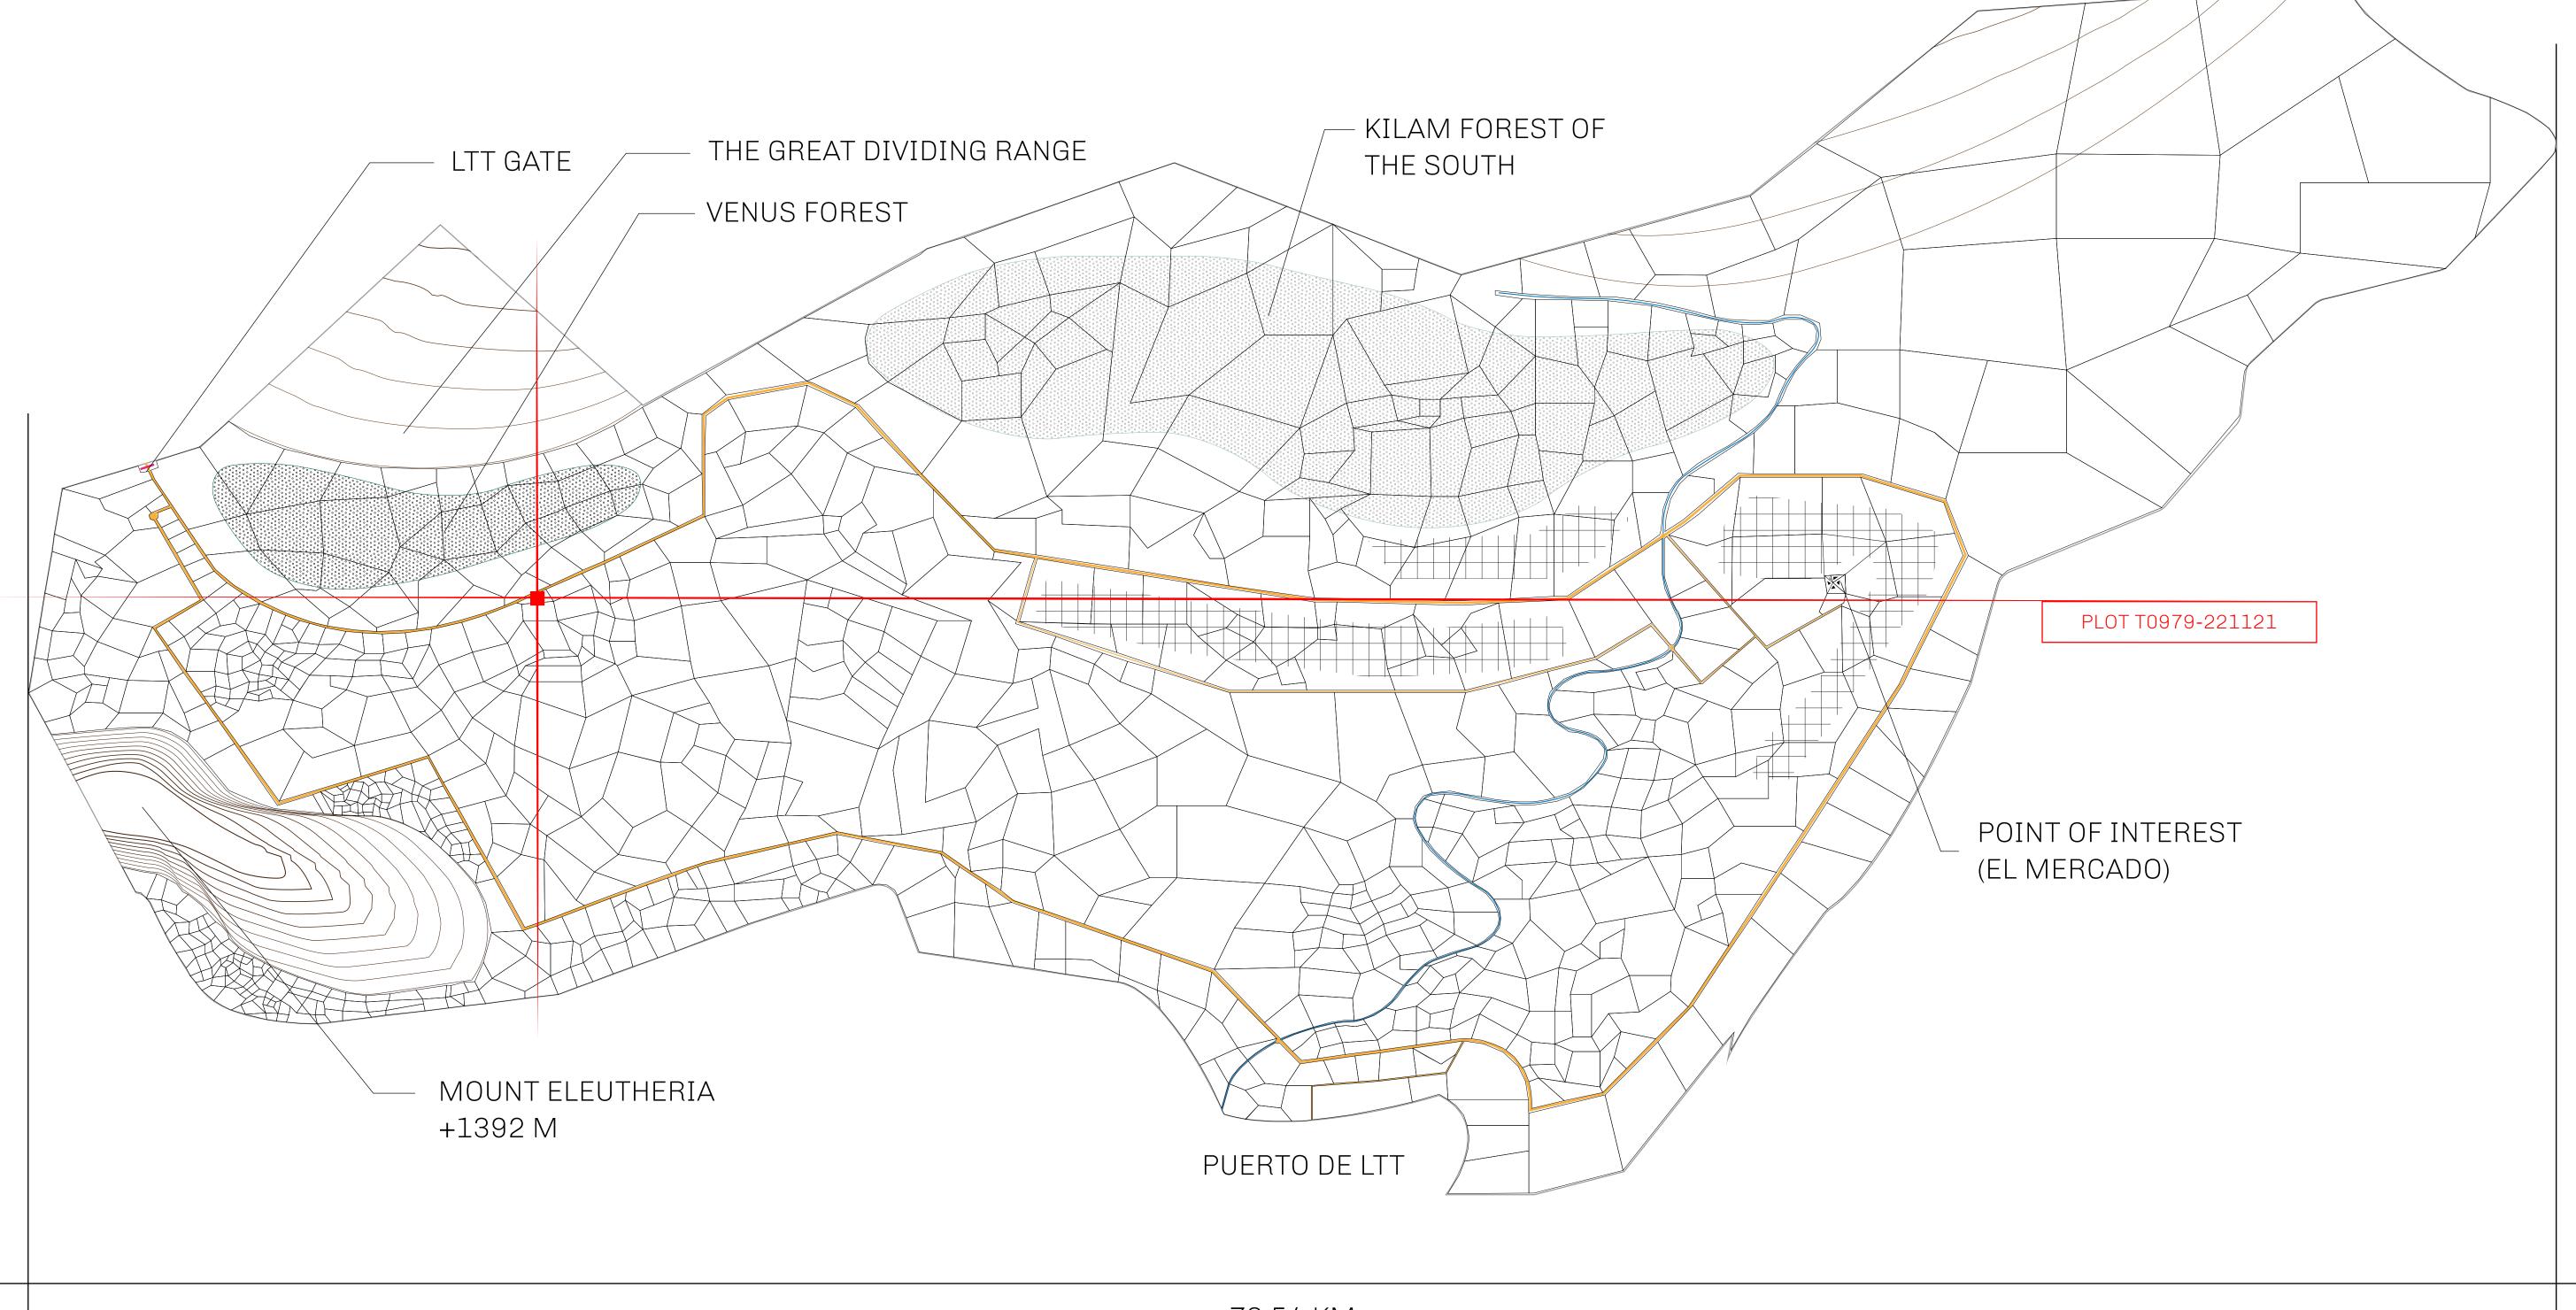

## GEOGRAPHY

COASTLINE
BORDERS
HIGHEST POINT
LOWEST POINT
PLOTS
SCALE

193.03 KM (119.94 MILES)
OCEAN, THE GREAT EMPIRE
MT ELEUTHERIA +1392 M
PUERTO DE LTT 0 M
1045

1:50000

## H.M. LNFT Land Registry

TITLE NUMBER

T0979-221121

ADMINISTRATIVE AREA

TERRITORIO LTT ST

ISSUED 22 November 2021 ...

SCALE **1/50000** 

OWNER ENTITLEMENT

Type W-T: Share of 0.1% of all BUN sales (rewarded in Credits) plus 1% of all LTT redeemed based on number of NFT Stories minted; Mint 4 NFT Stories

TERRITORIO HIGHWAY

PL0T T0979

BOUNDARY: 2.41 KM