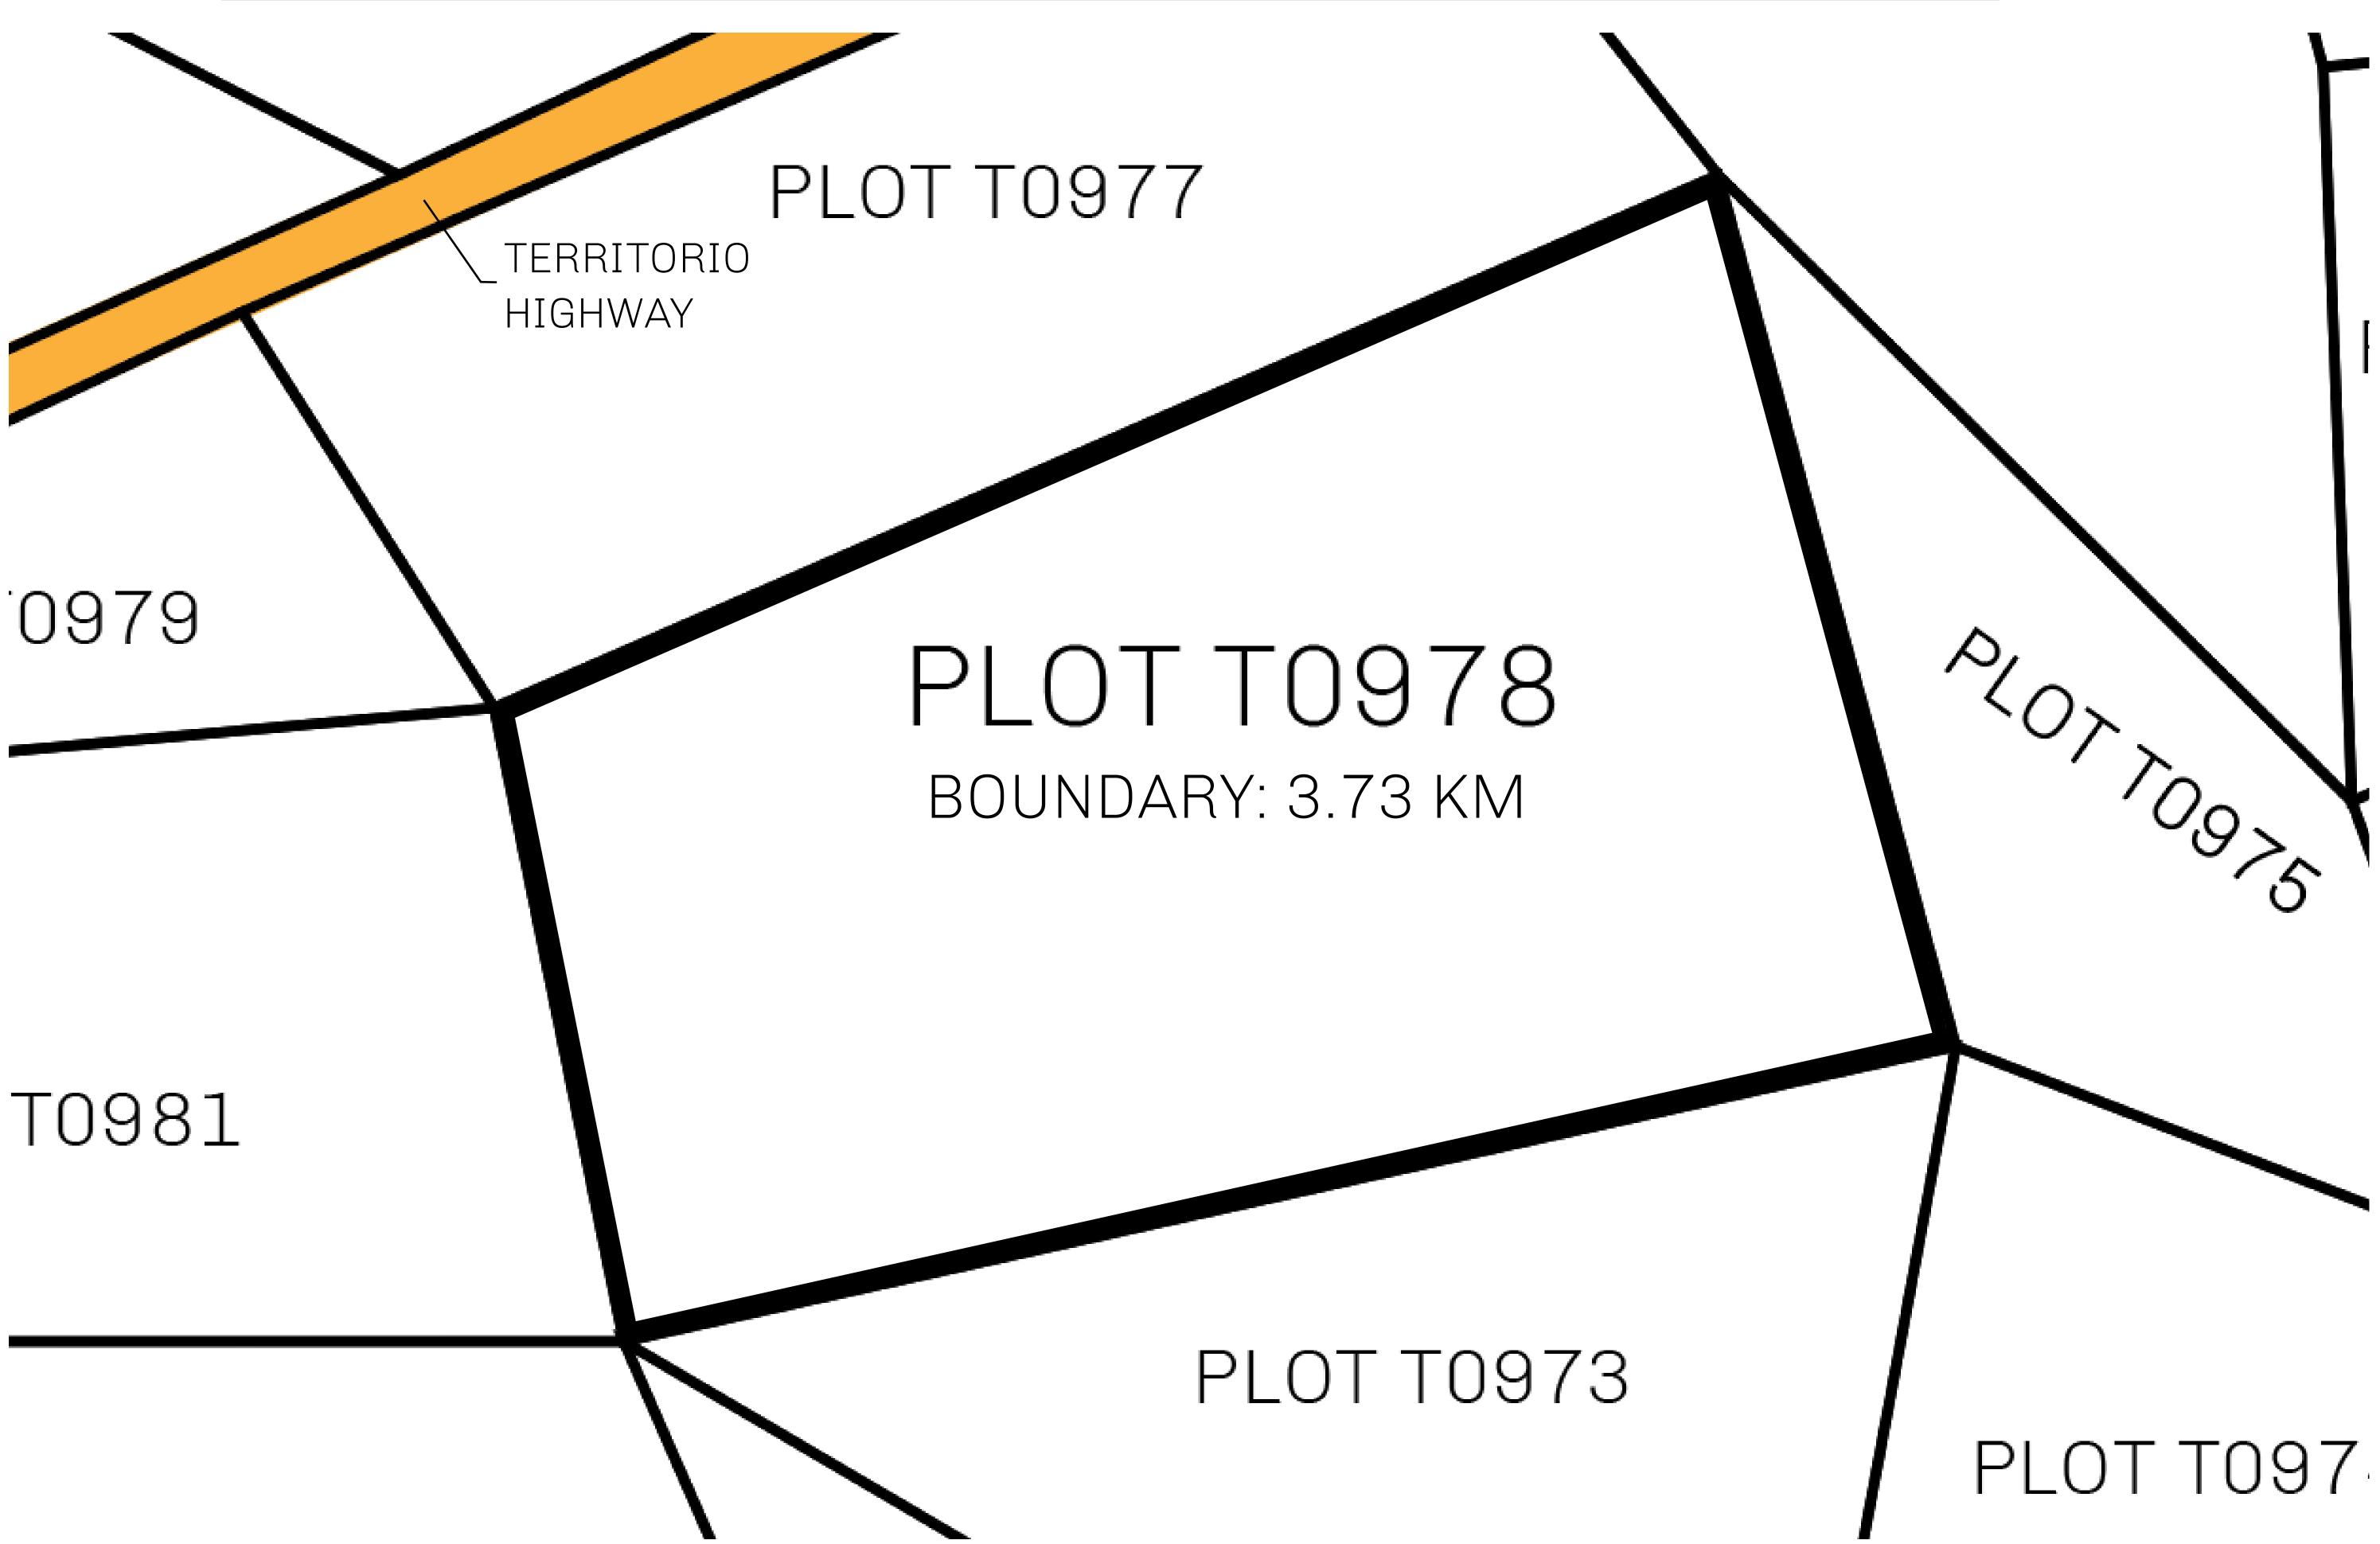

## H.M. LNFT Land Registry

TITLE NUMBER

T0978-221121

ADMINISTRATIVE AREA

TERRITORIO LTT ST

ISSUED 22 November 2021

SCALE **1/50000** 

OWNER ENTITLEMENT