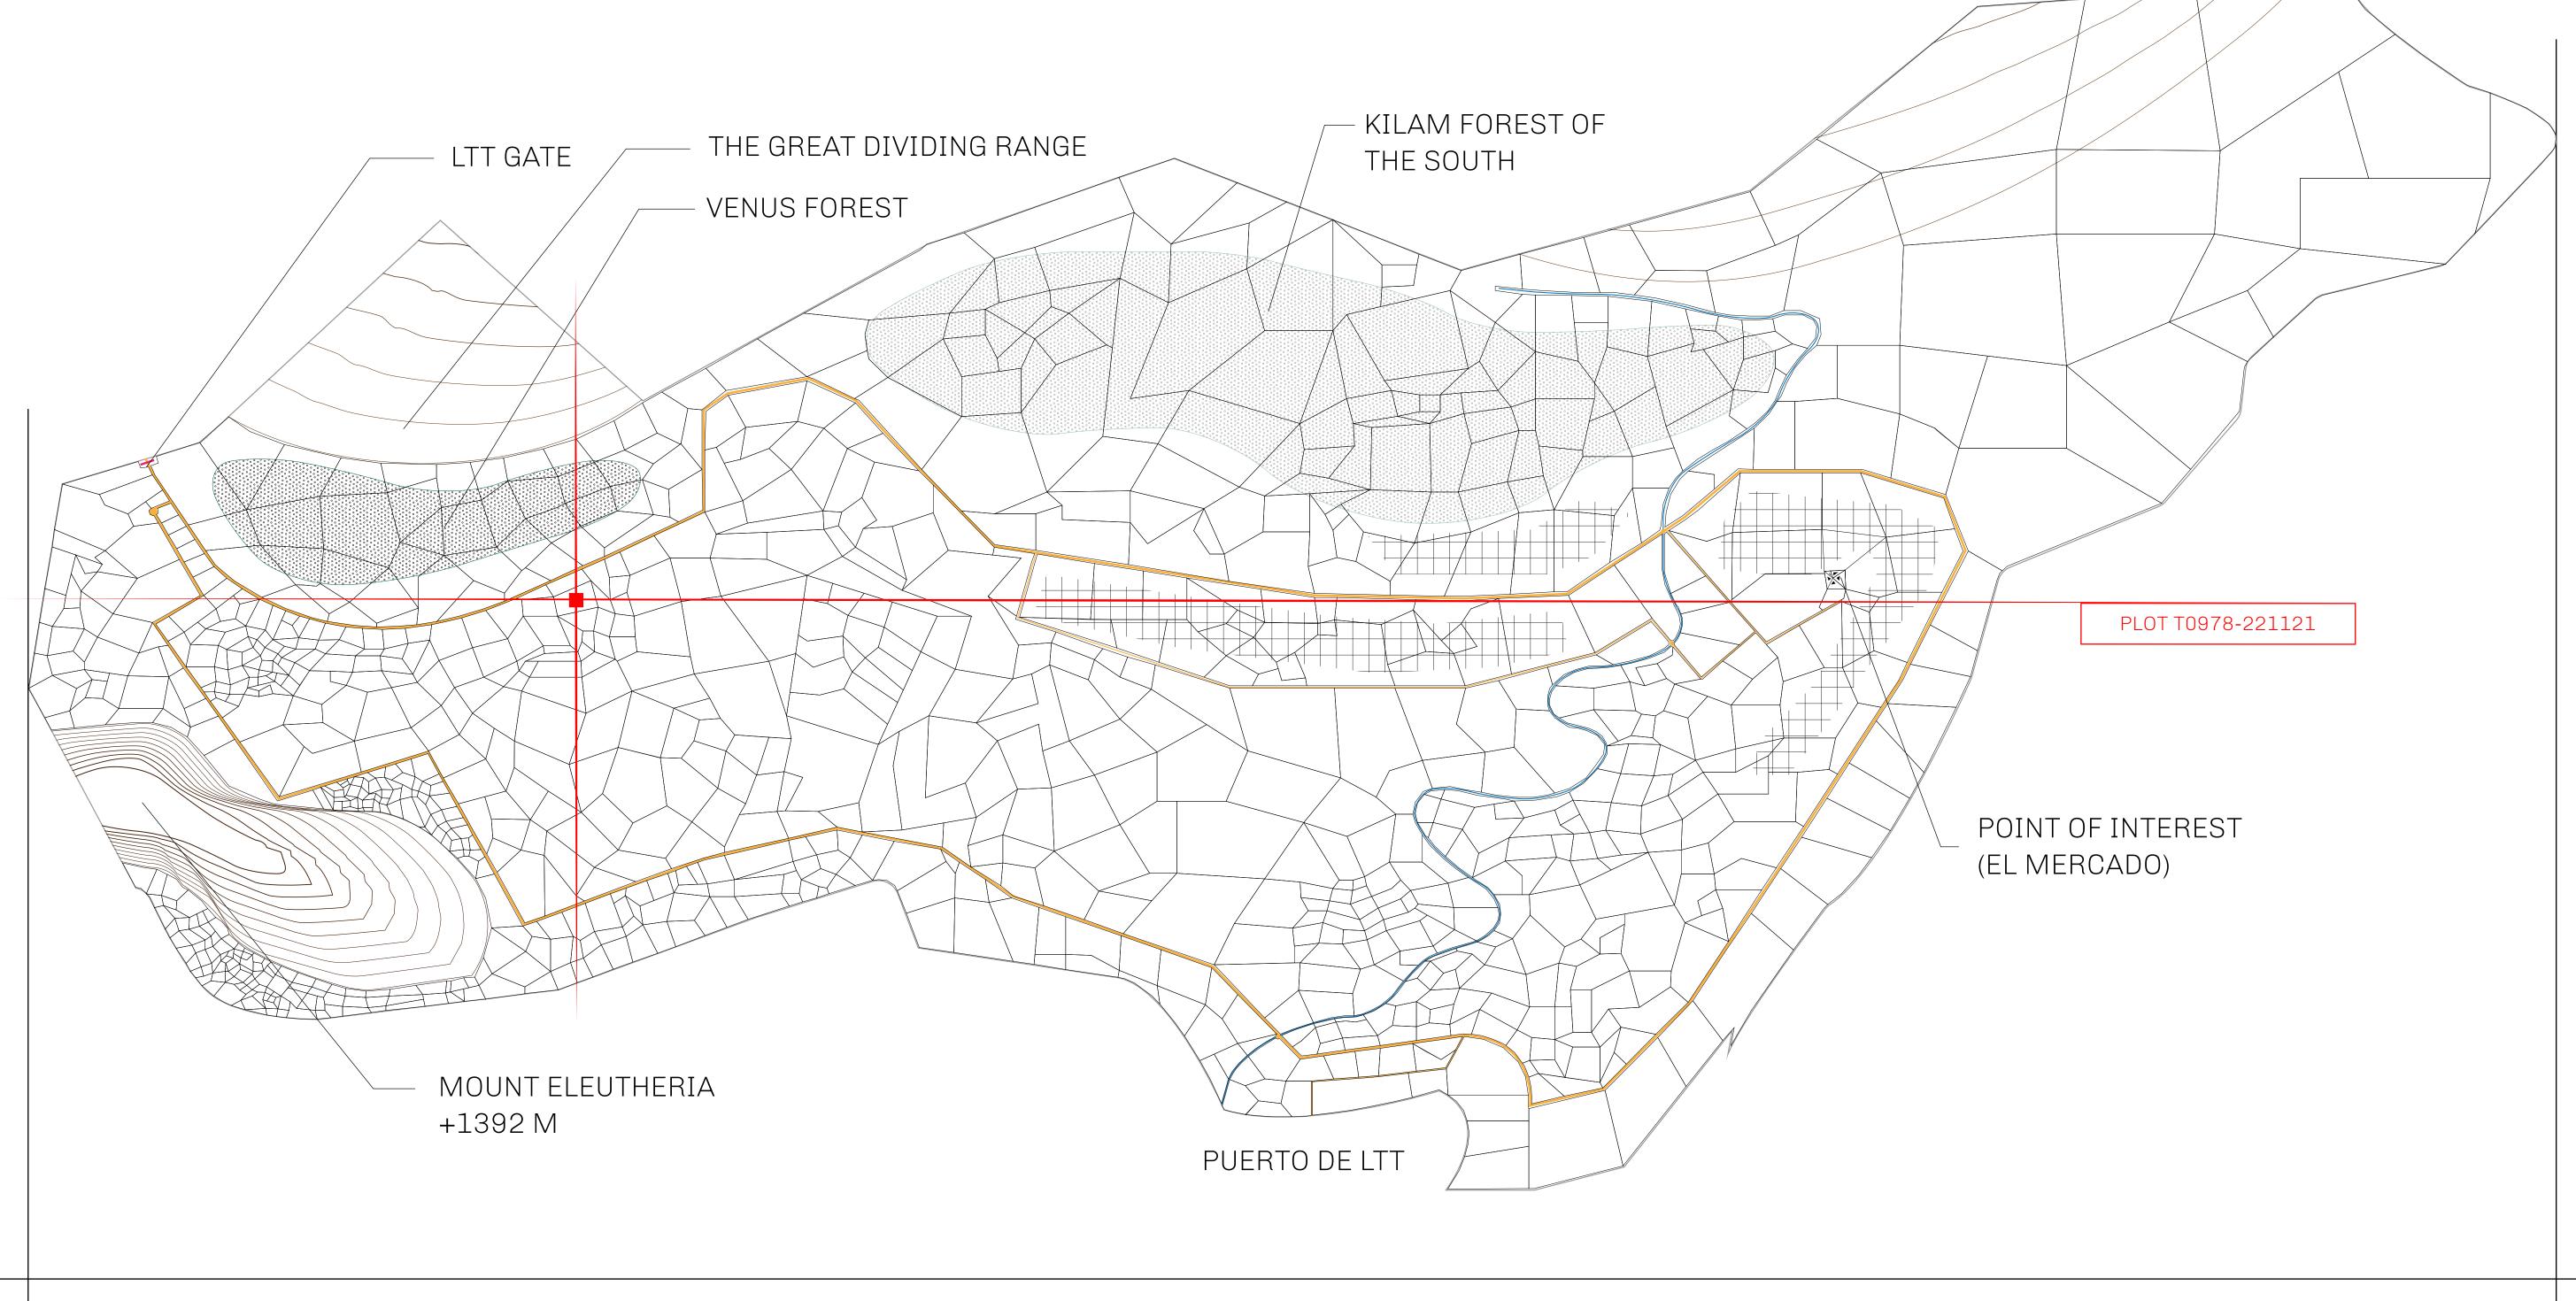

## THE SPANISH ARMADA

The most flamboyant of all of the states, this Spanish-speaking territory houses a clash of cultures. From the LTT trades in the El Mercado district to the solicitations for invites to the Great Empire, and even the traveling Caravans, it is a transient place; people are always on the move on the way to the Great Empire or a trek through the Dividing Range to the Royaume De Satoshi. Commerce uses derivations of LTT such as LTTE, LTTB, and LTTC.

## GEOGRAPHY

COASTLINE
BORDERS
HIGHEST POINT
LOWEST POINT
PLOTS
SCALE

193.03 KM (119.94 MILES)
OCEAN, THE GREAT EMPIRE
MT ELEUTHERIA +1392 M
PUERTO DE LTT 0 M

1045

1:50000

## H.M. LNFT Land Registry

TITLE NUMBER

T0978-221121

ADMINISTRATIVE AREA

TERRITORIO LTT ST

ISSUED 22 November 2021

SCALE **1/50000** 

OWNER ENTITLEMENT