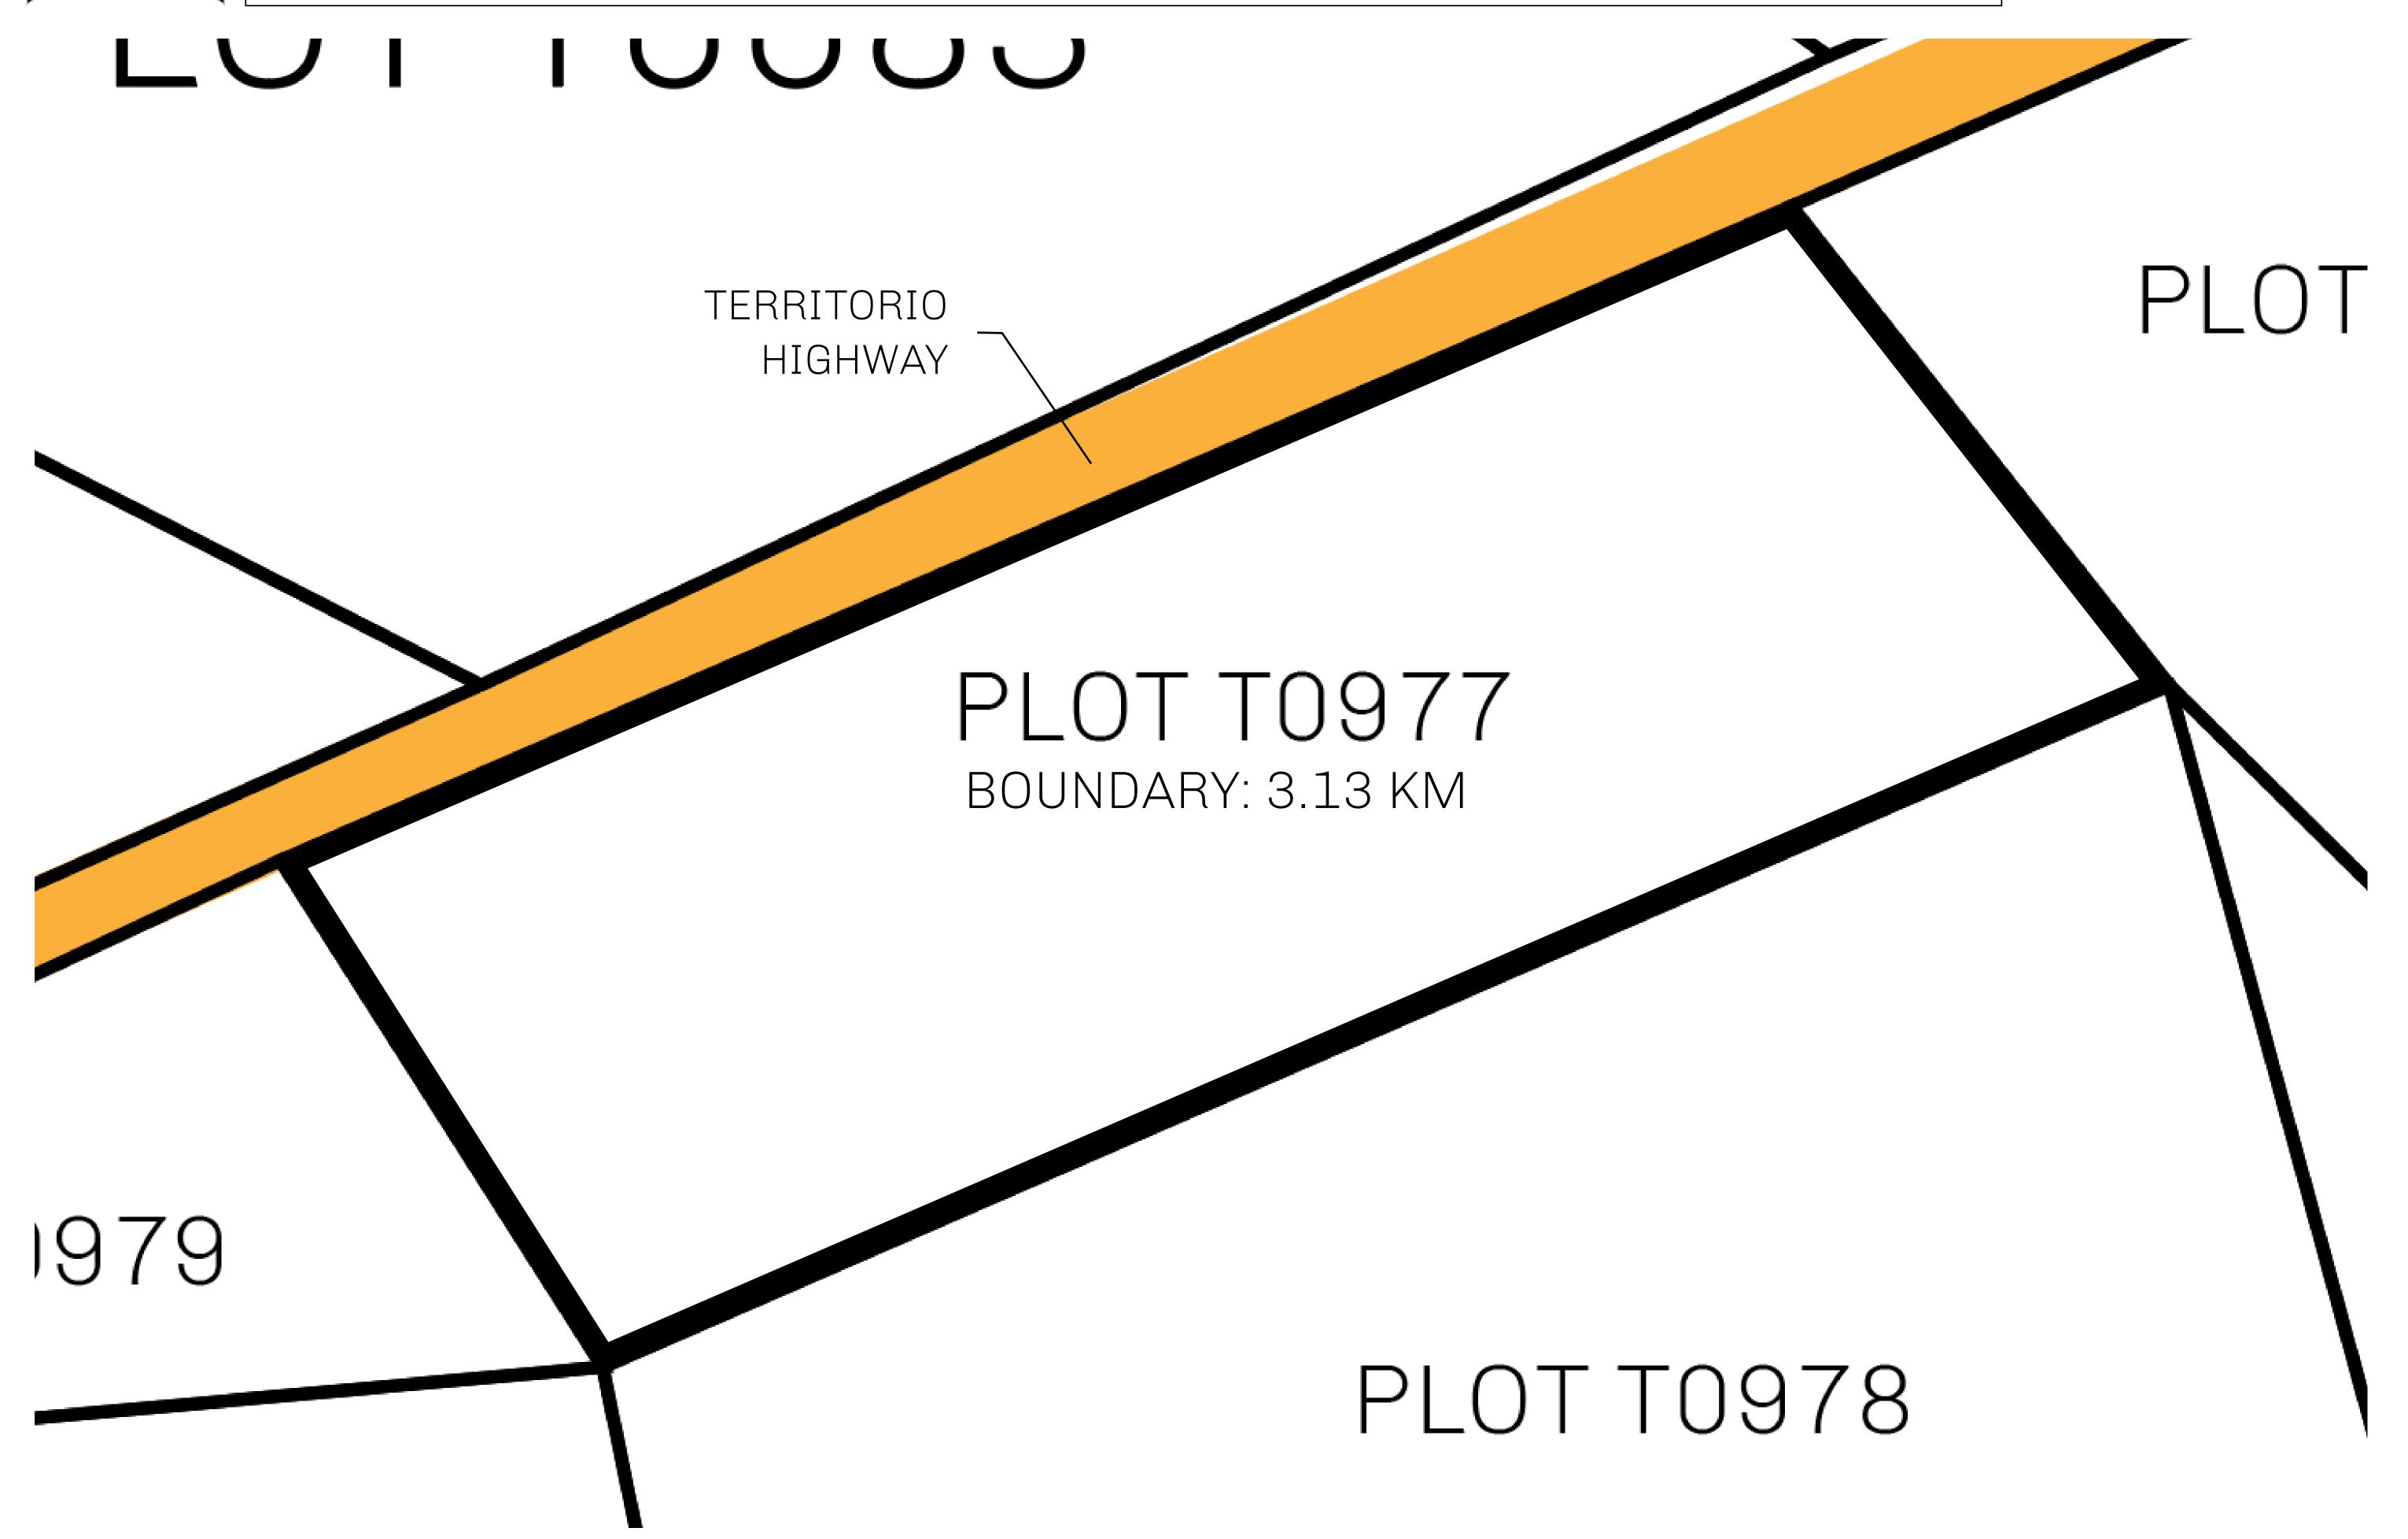

## GEOGRAPHY

COASTLINE
BORDERS
HIGHEST POINT
LOWEST POINT
PLOTS
SCALE

193.03 KM (119.94 MILES)
OCEAN, THE GREAT EMPIRE
MT ELEUTHERIA +1392 M
PUERTO DE LTT 0 M

1045

1:50000

## H.M. LNFT Land Registry

TITLE NUMBER

T0977-221121

ADMINISTRATIVE AREA

TERRITORIO LTT ST

ISSUED 22 November 2021

SCALE **1/50000** 

OWNER ENTITLEMENT