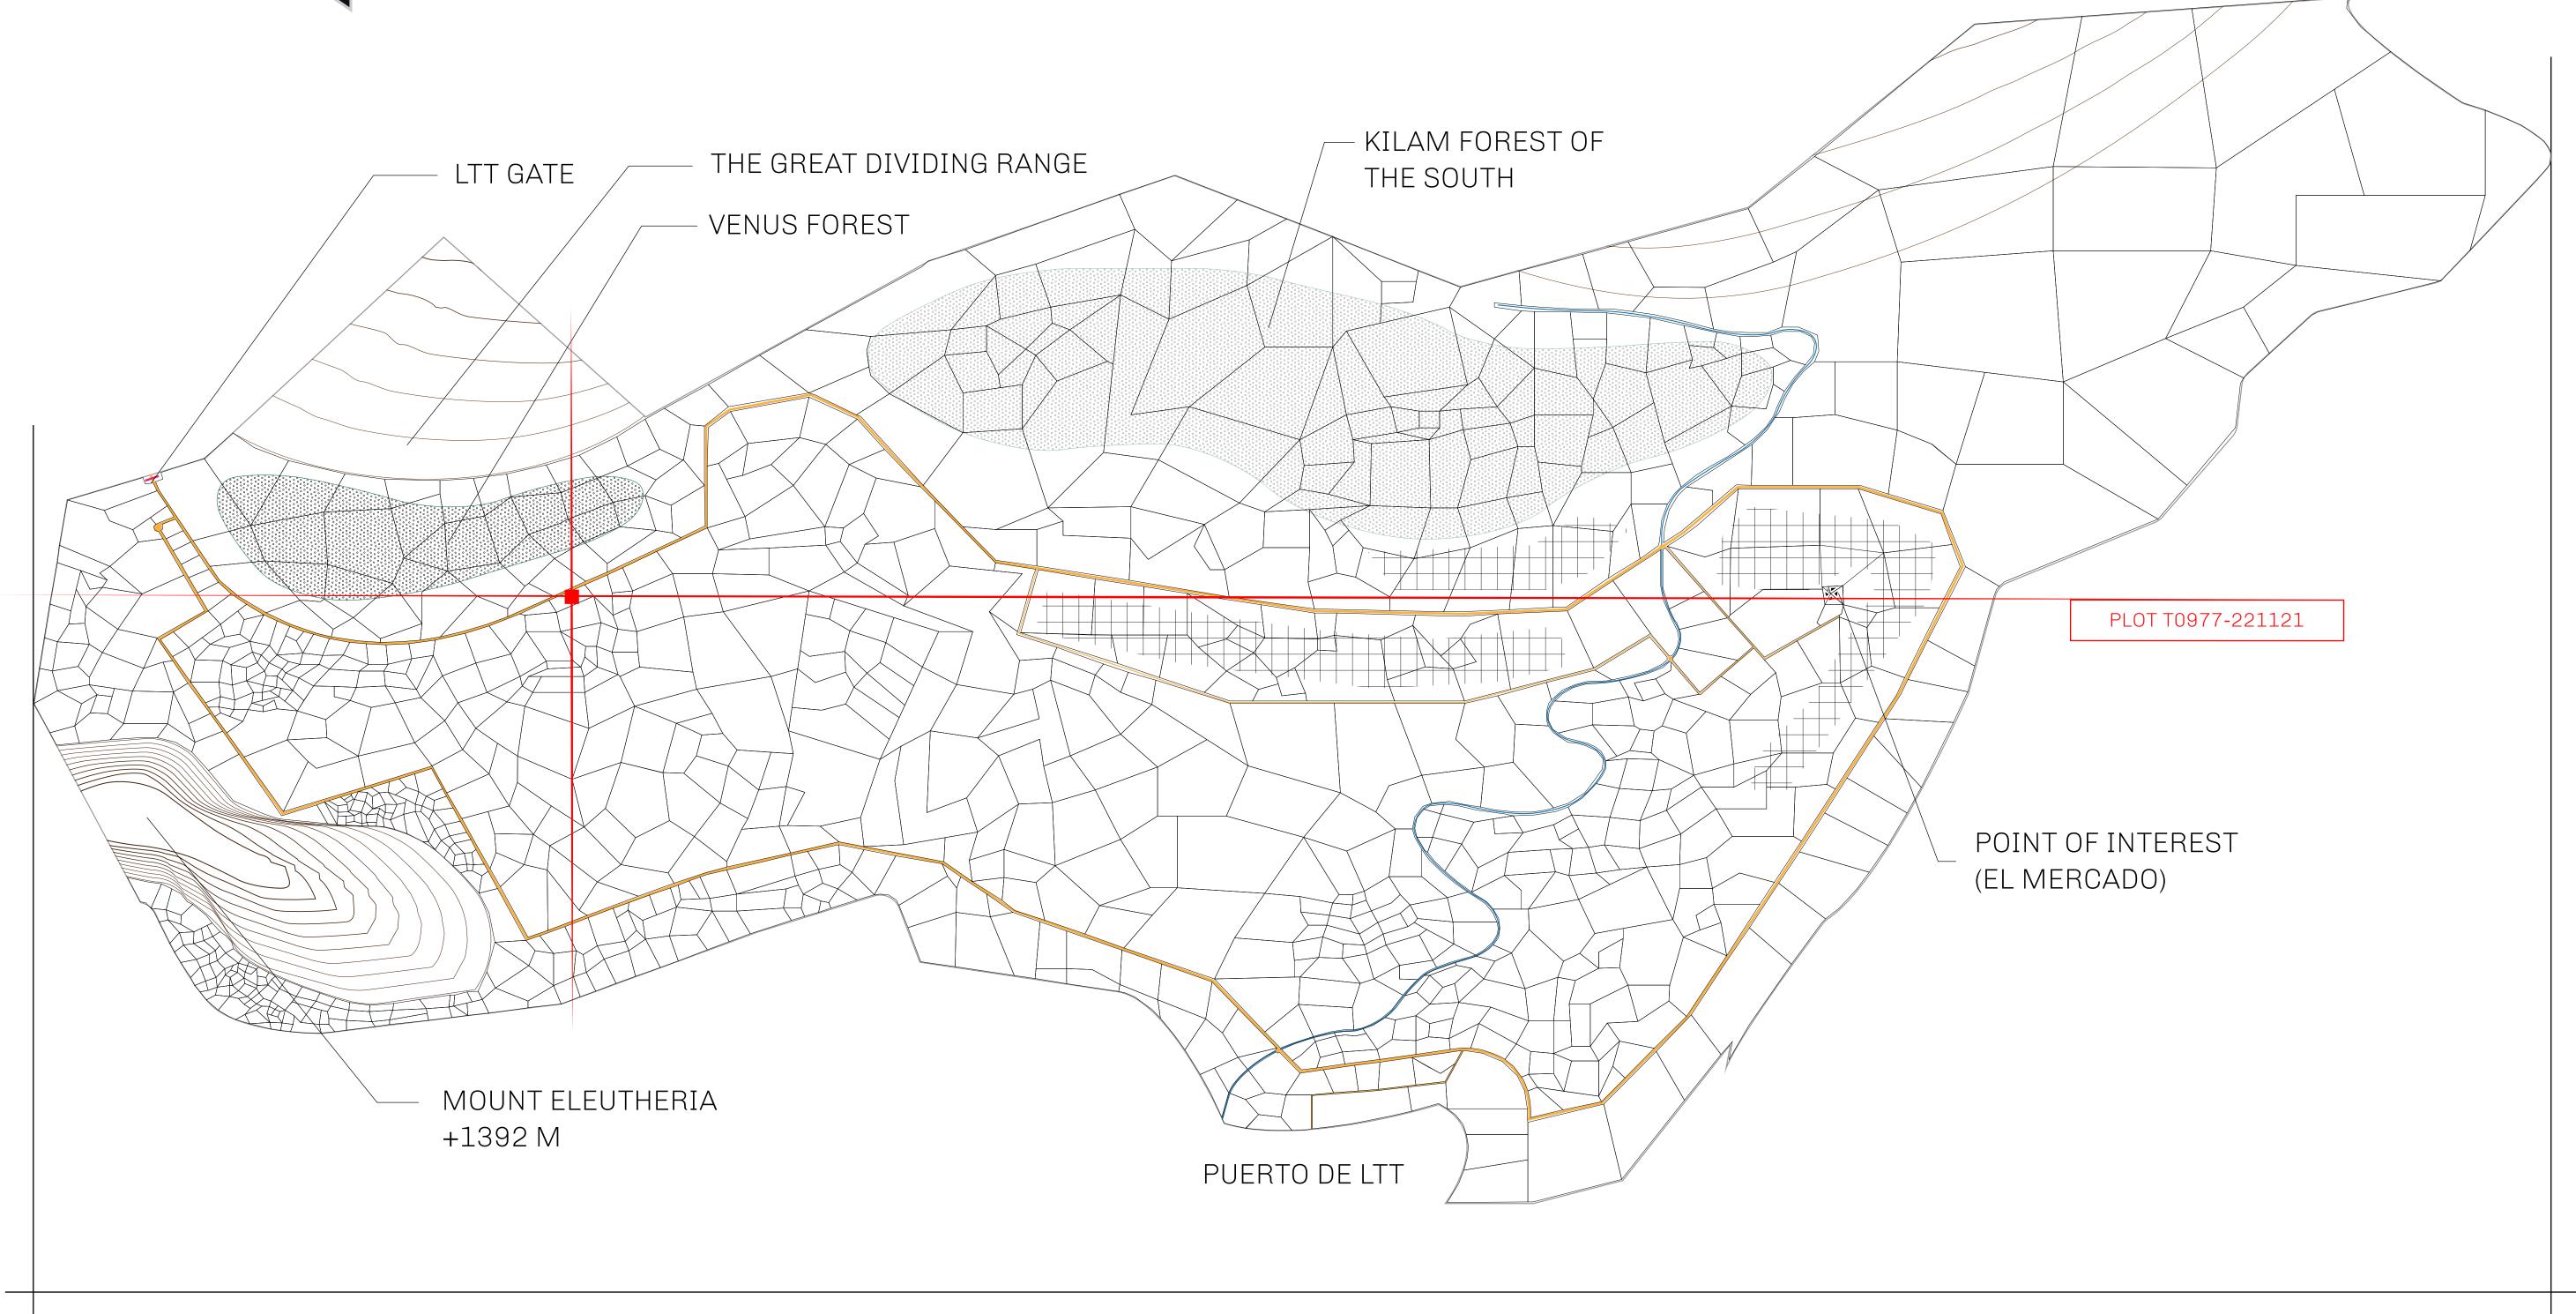

## THE SPANISH ARMADA

The most flamboyant of all of the states, this Spanish-speaking territory houses a clash of cultures. From the LTT trades in the El Mercado district to the solicitations for invites to the Great Empire, and even the traveling Caravans, it is a transient place; people are always on the move on the way to the Great Empire or a trek through the Dividing Range to the Royaume De Satoshi. Commerce uses derivations of LTT such as LTTE, LTTB, and LTTC.

## GEOGRAPHY

COASTLINE
BORDERS
HIGHEST POINT
LOWEST POINT
PLOTS
SCALE

193.03 KM (119.94 MILES)
OCEAN, THE GREAT EMPIRE
MT ELEUTHERIA +1392 M
PUERTO DE LTT 0 M

1045

1:50000

## H.M. LNFT Land Registry

TITLE NUMBER

T0977-221121

ADMINISTRATIVE AREA

TERRITORIO LTT ST

ISSUED 22 November 2021

SCALE **1/50000** 

OWNER ENTITLEMENT