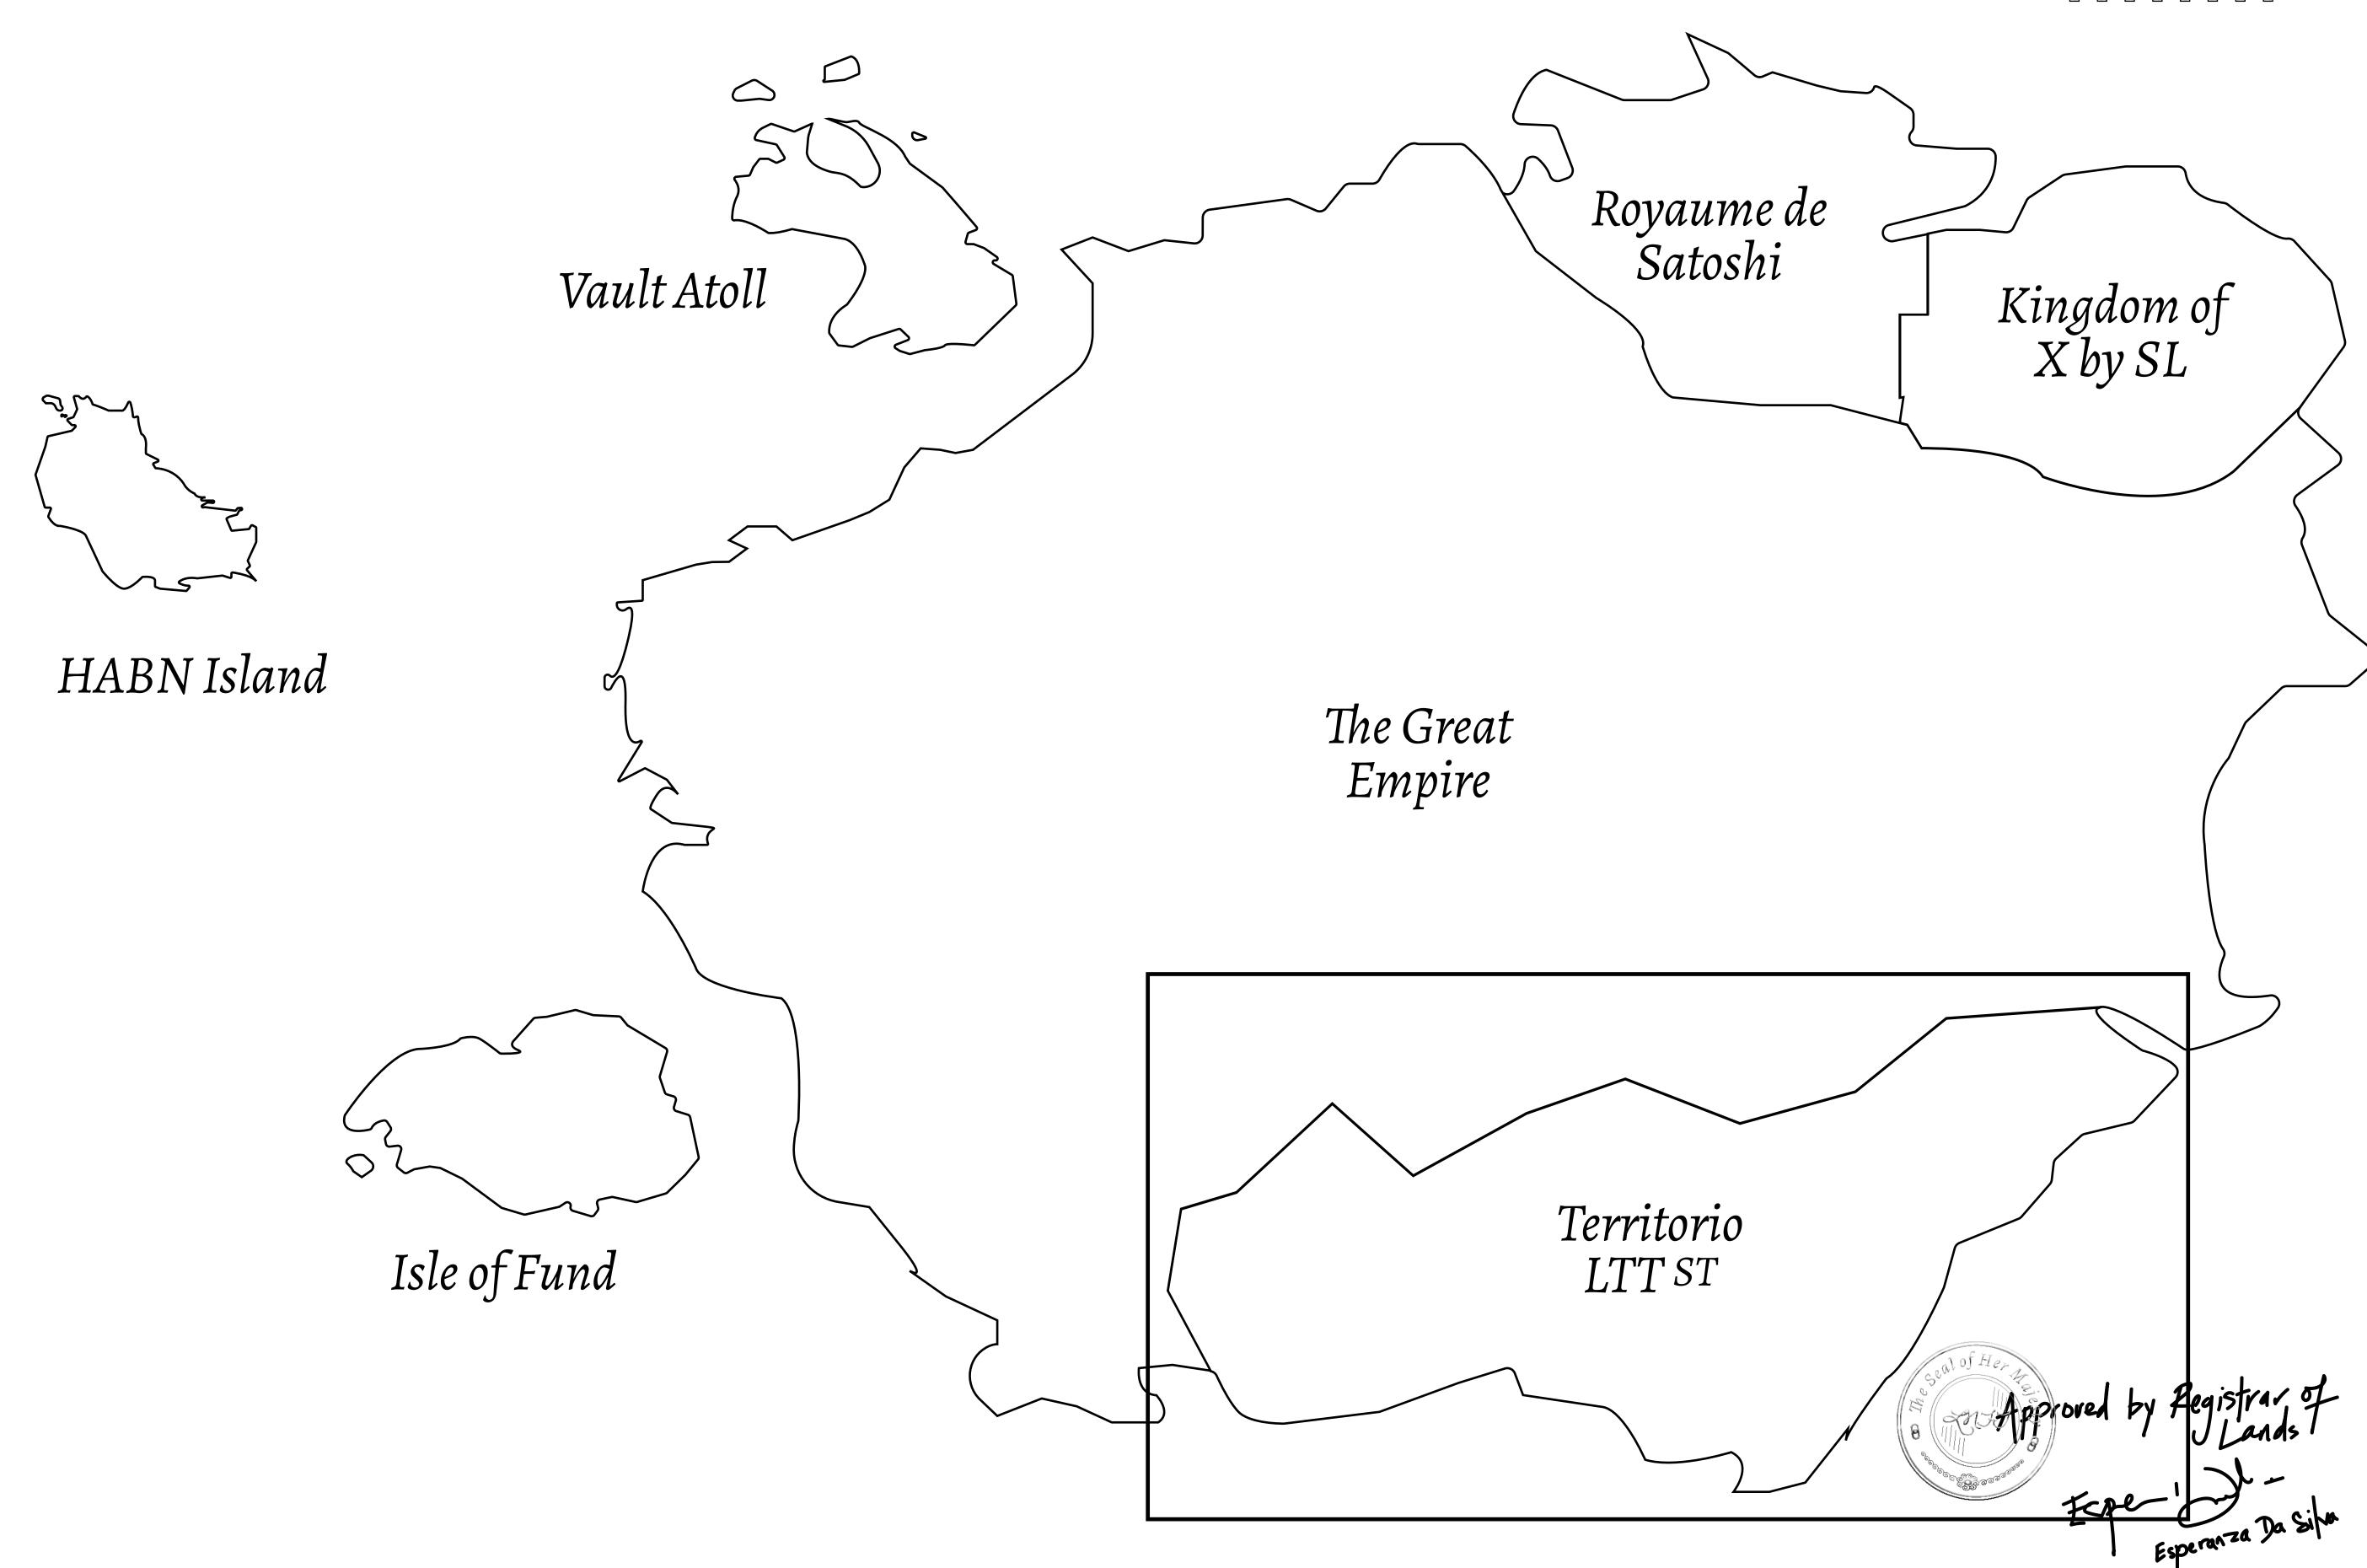

## THE SPANISH ARMADA

The most flamboyant of all of the states, this Spanish-speaking territory houses a clash of cultures. From the LTT trades in the El Mercado district to the solicitations for invites to the Great Empire, and even the traveling Caravans, it is a transient place; people are always on the move on the way to the Great Empire or a trek through the Dividing Range to the Royaume De Satoshi. Commerce uses derivations of LTT such as LTTE, LTTB, and LTTC.

## GEOGRAPHY

COASTLINE
BORDERS
HIGHEST POINT
LOWEST POINT
PLOTS
SCALE

193.03 KM (119.94 MILES)
OCEAN, THE GREAT EMPIRE
MT ELEUTHERIA +1392 M
PUERTO DE LTT 0 M

1045

1:50000

## H.M. LNFT Land Registry

TITLE NUMBER

T0977-221121

ADMINISTRATIVE AREA

TERRITORIO LTT ST

ISSUED 22 November 2021

SCALE **1/50000** 

OWNER ENTITLEMENT