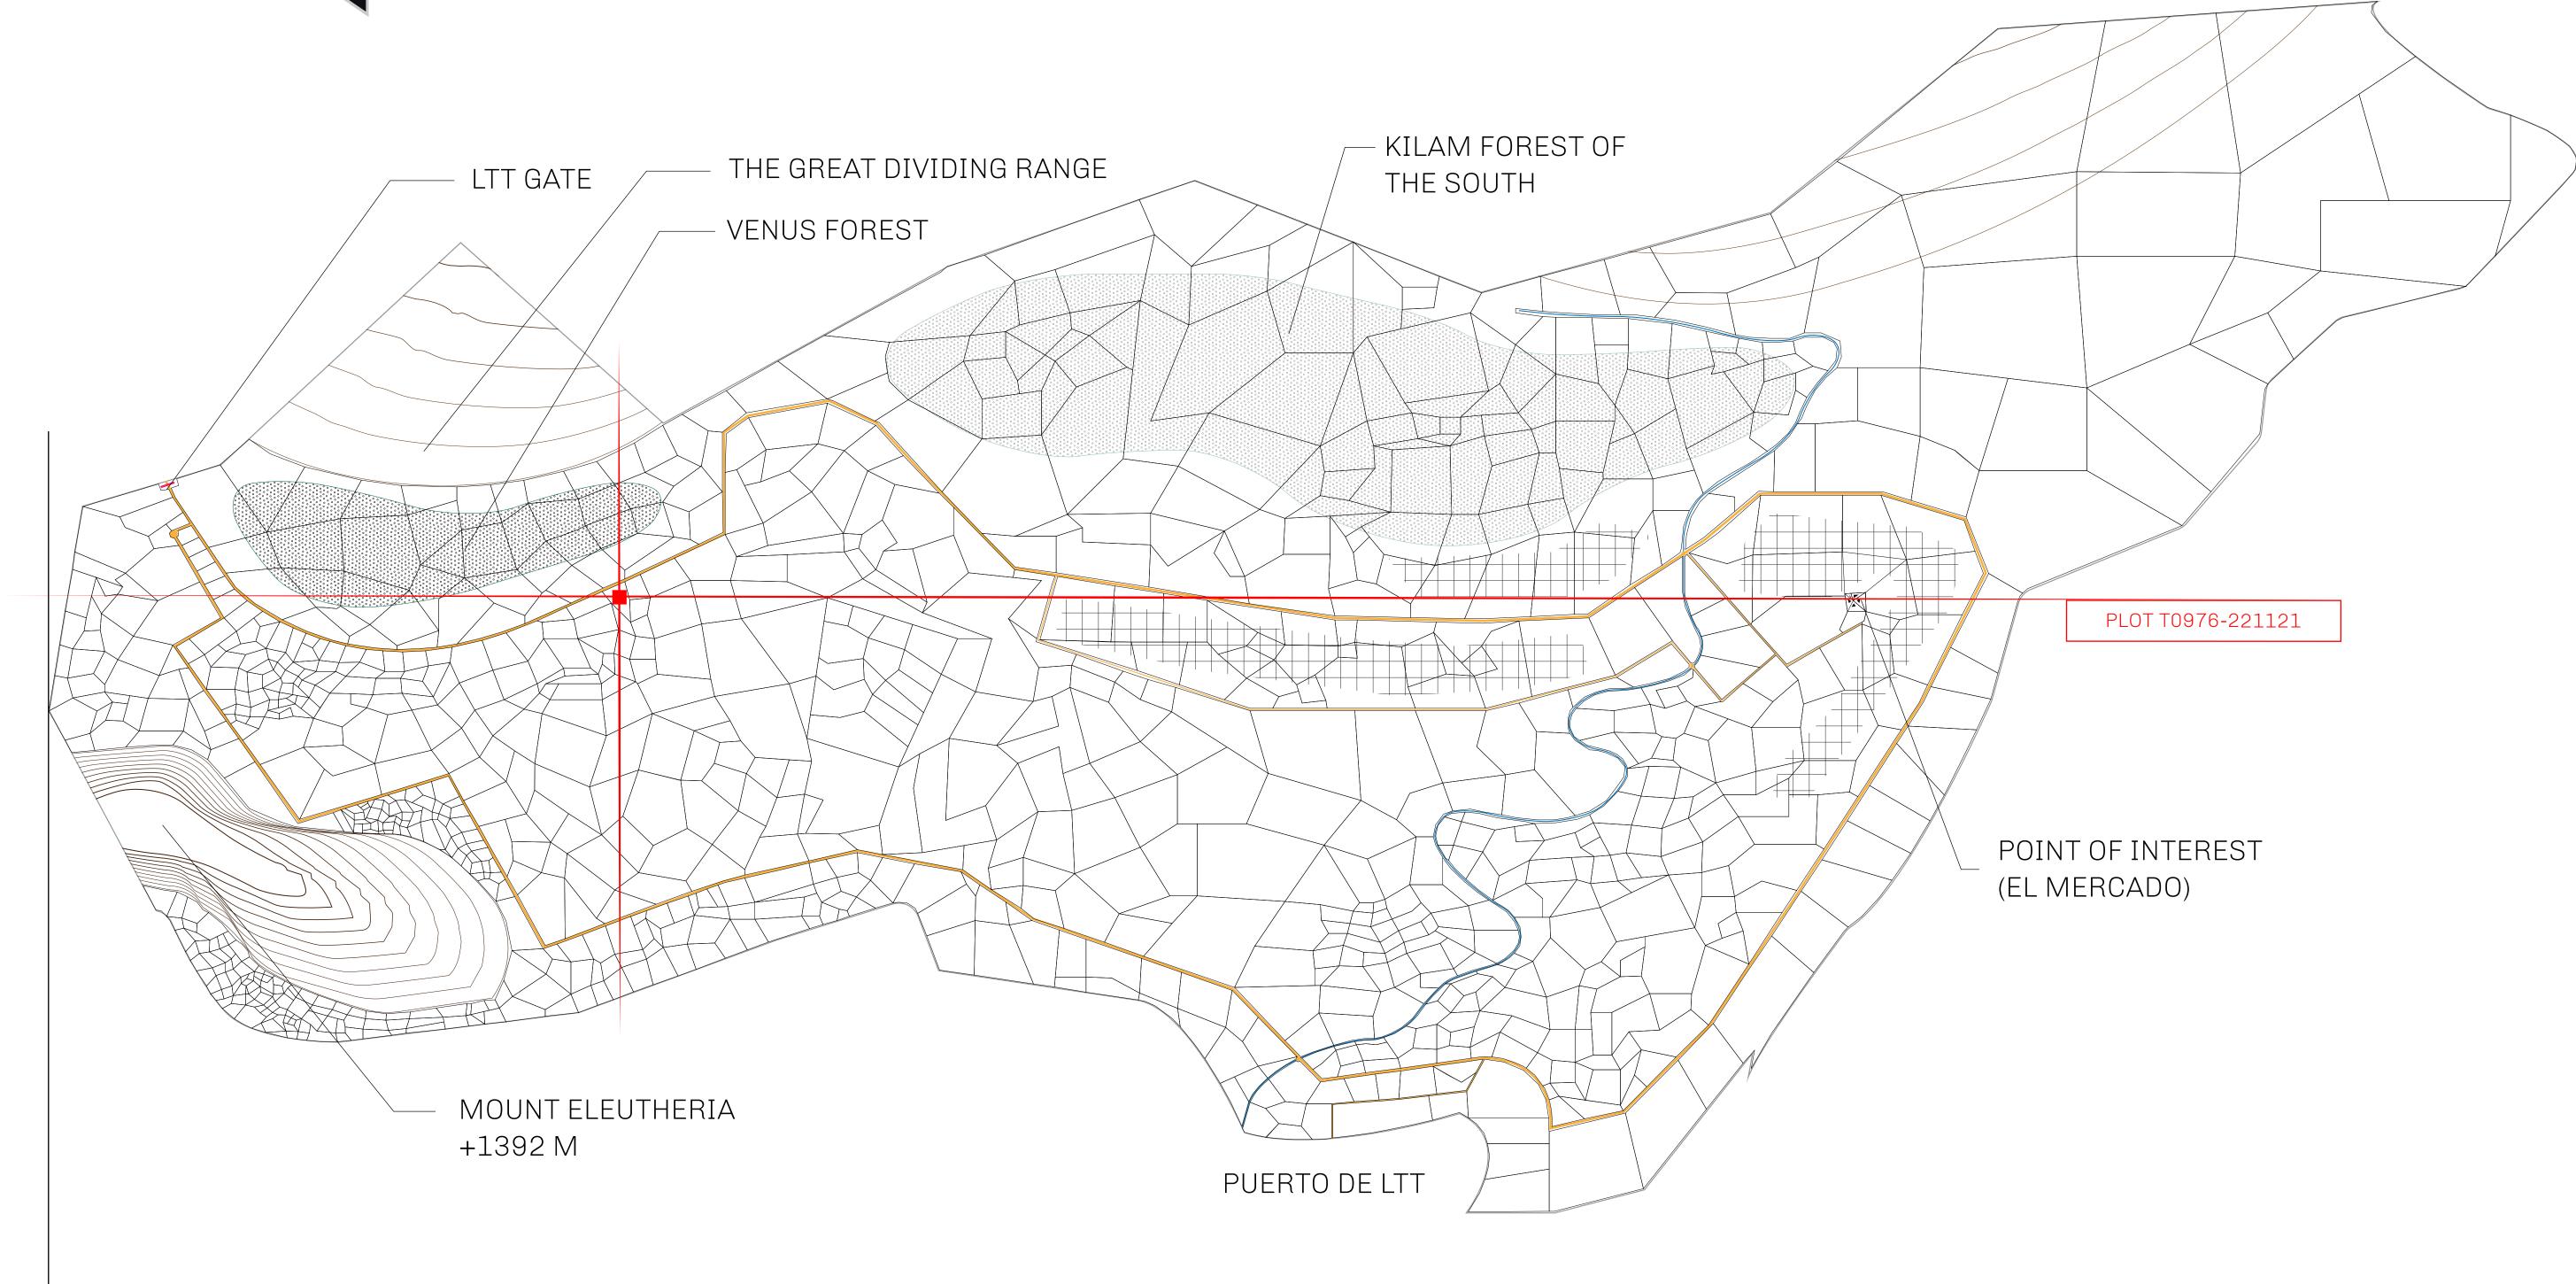

### THE SPANISH ARMADA

The most flamboyant of all of the states, this Spanish-speaking territory houses a clash of cultures. From the LTT trades in the El Mercado district to the solicitations for invites to the Great Empire, and even the traveling Caravans, it is a transient place; people are always on the move on the way to the Great Empire or a trek through the Dividing Range to the Royaume De Satoshi. Commerce uses derivations of LTT such as LTTE, LTTB, and LTTC.

#### GEOGRAPHY

COASTLINE BORDERS HIGHEST POINT LOWEST POINT PLOTS SCALE

193.03 KM (119.94 MILES) OCEAN, THE GREAT EMPIRE MT ELEUTHERIA +1392 M PUERTO DE LTT O M 1045 1:50000

73.54 KM