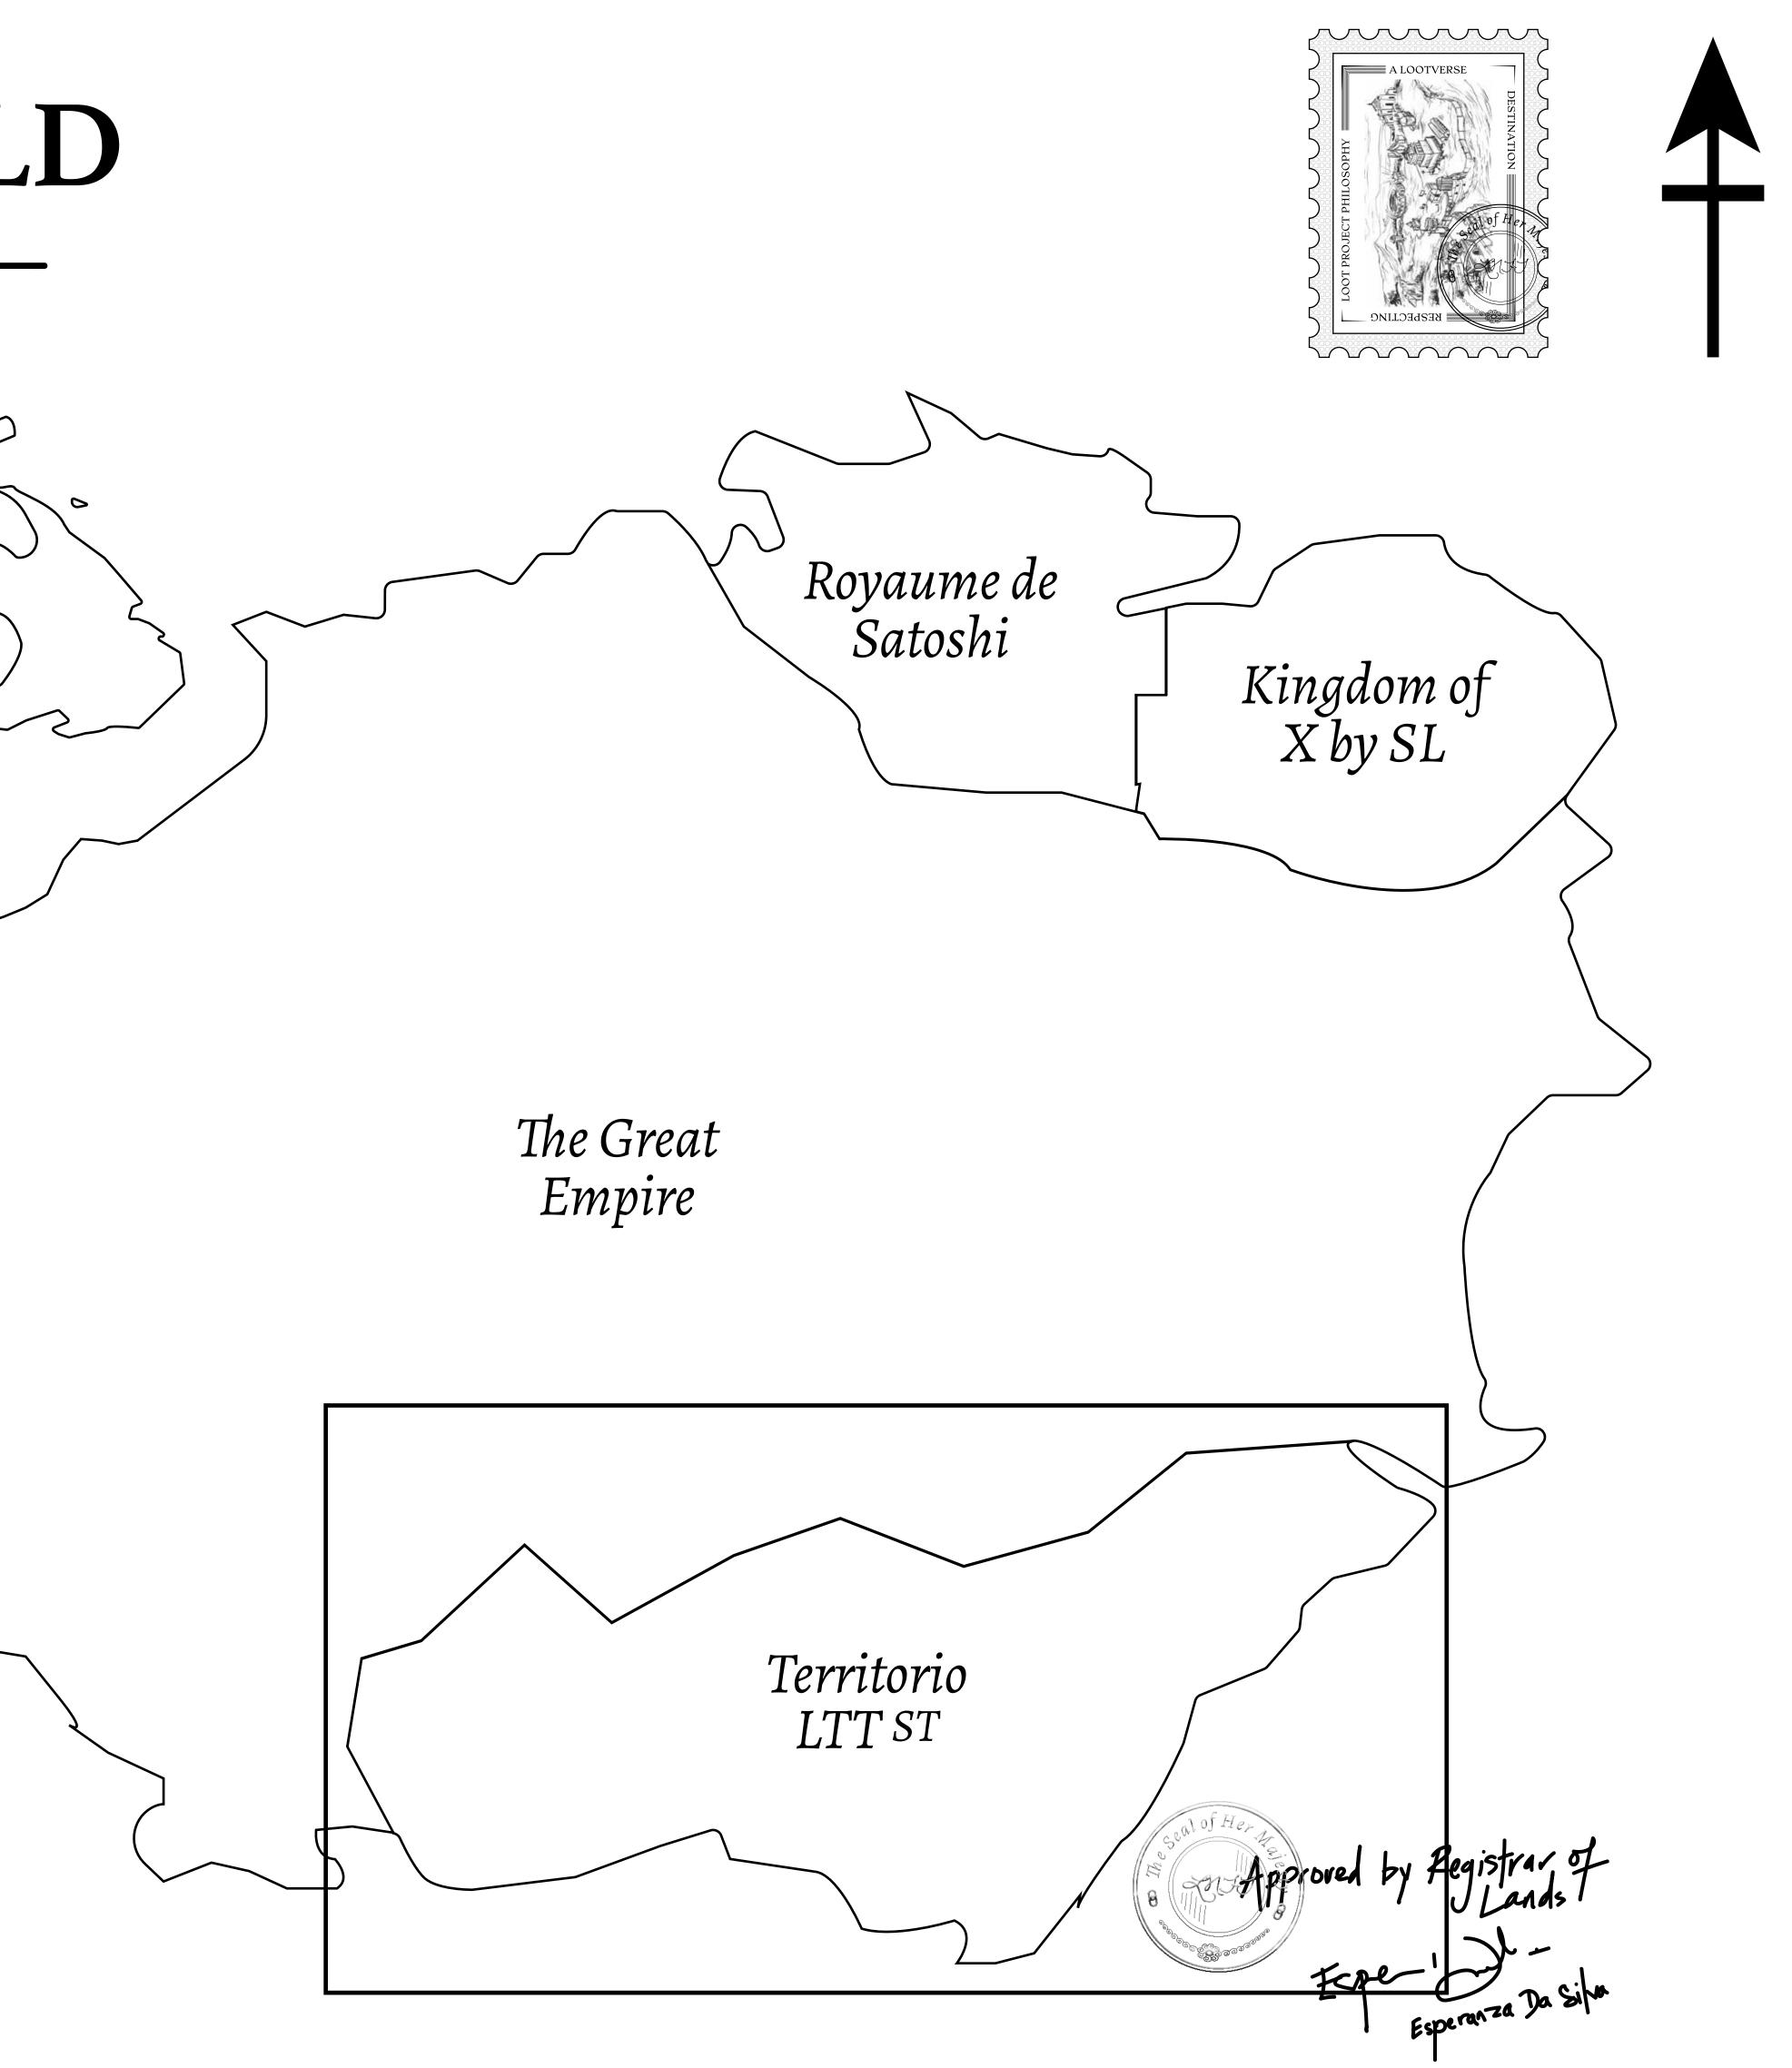

### THE SPANISH ARMADA

The most flamboyant of all of the states, this Spanish-speaking territory houses a clash of cultures. From the LTT trades in the El Mercado district to the solicitations for invites to the Great Empire, and even the traveling Caravans, it is a transient place; people are always on the move on the way to the Great Empire or a trek through the Dividing Range to the Royaume De Satoshi. Commerce uses derivations of LTT such as LTTE, LTTB, and LTTC.

#### GEOGRAPHY

COASTLINE BORDERS HIGHEST POINT LOWEST POINT PLOTS SCALE

193.03 KM (119.94 MILES) OCEAN, THE GREAT EMPIRE MT ELEUTHERIA +1392 M PUERTO DE LTT O M 1045 1:50000

73.54 KM

### H.M. LNFT Land Registr

ADMINISTRATIVE AREA

OWNER ENTITLEMENT

### TERRITORIO

Type W-T: Sha number of NF