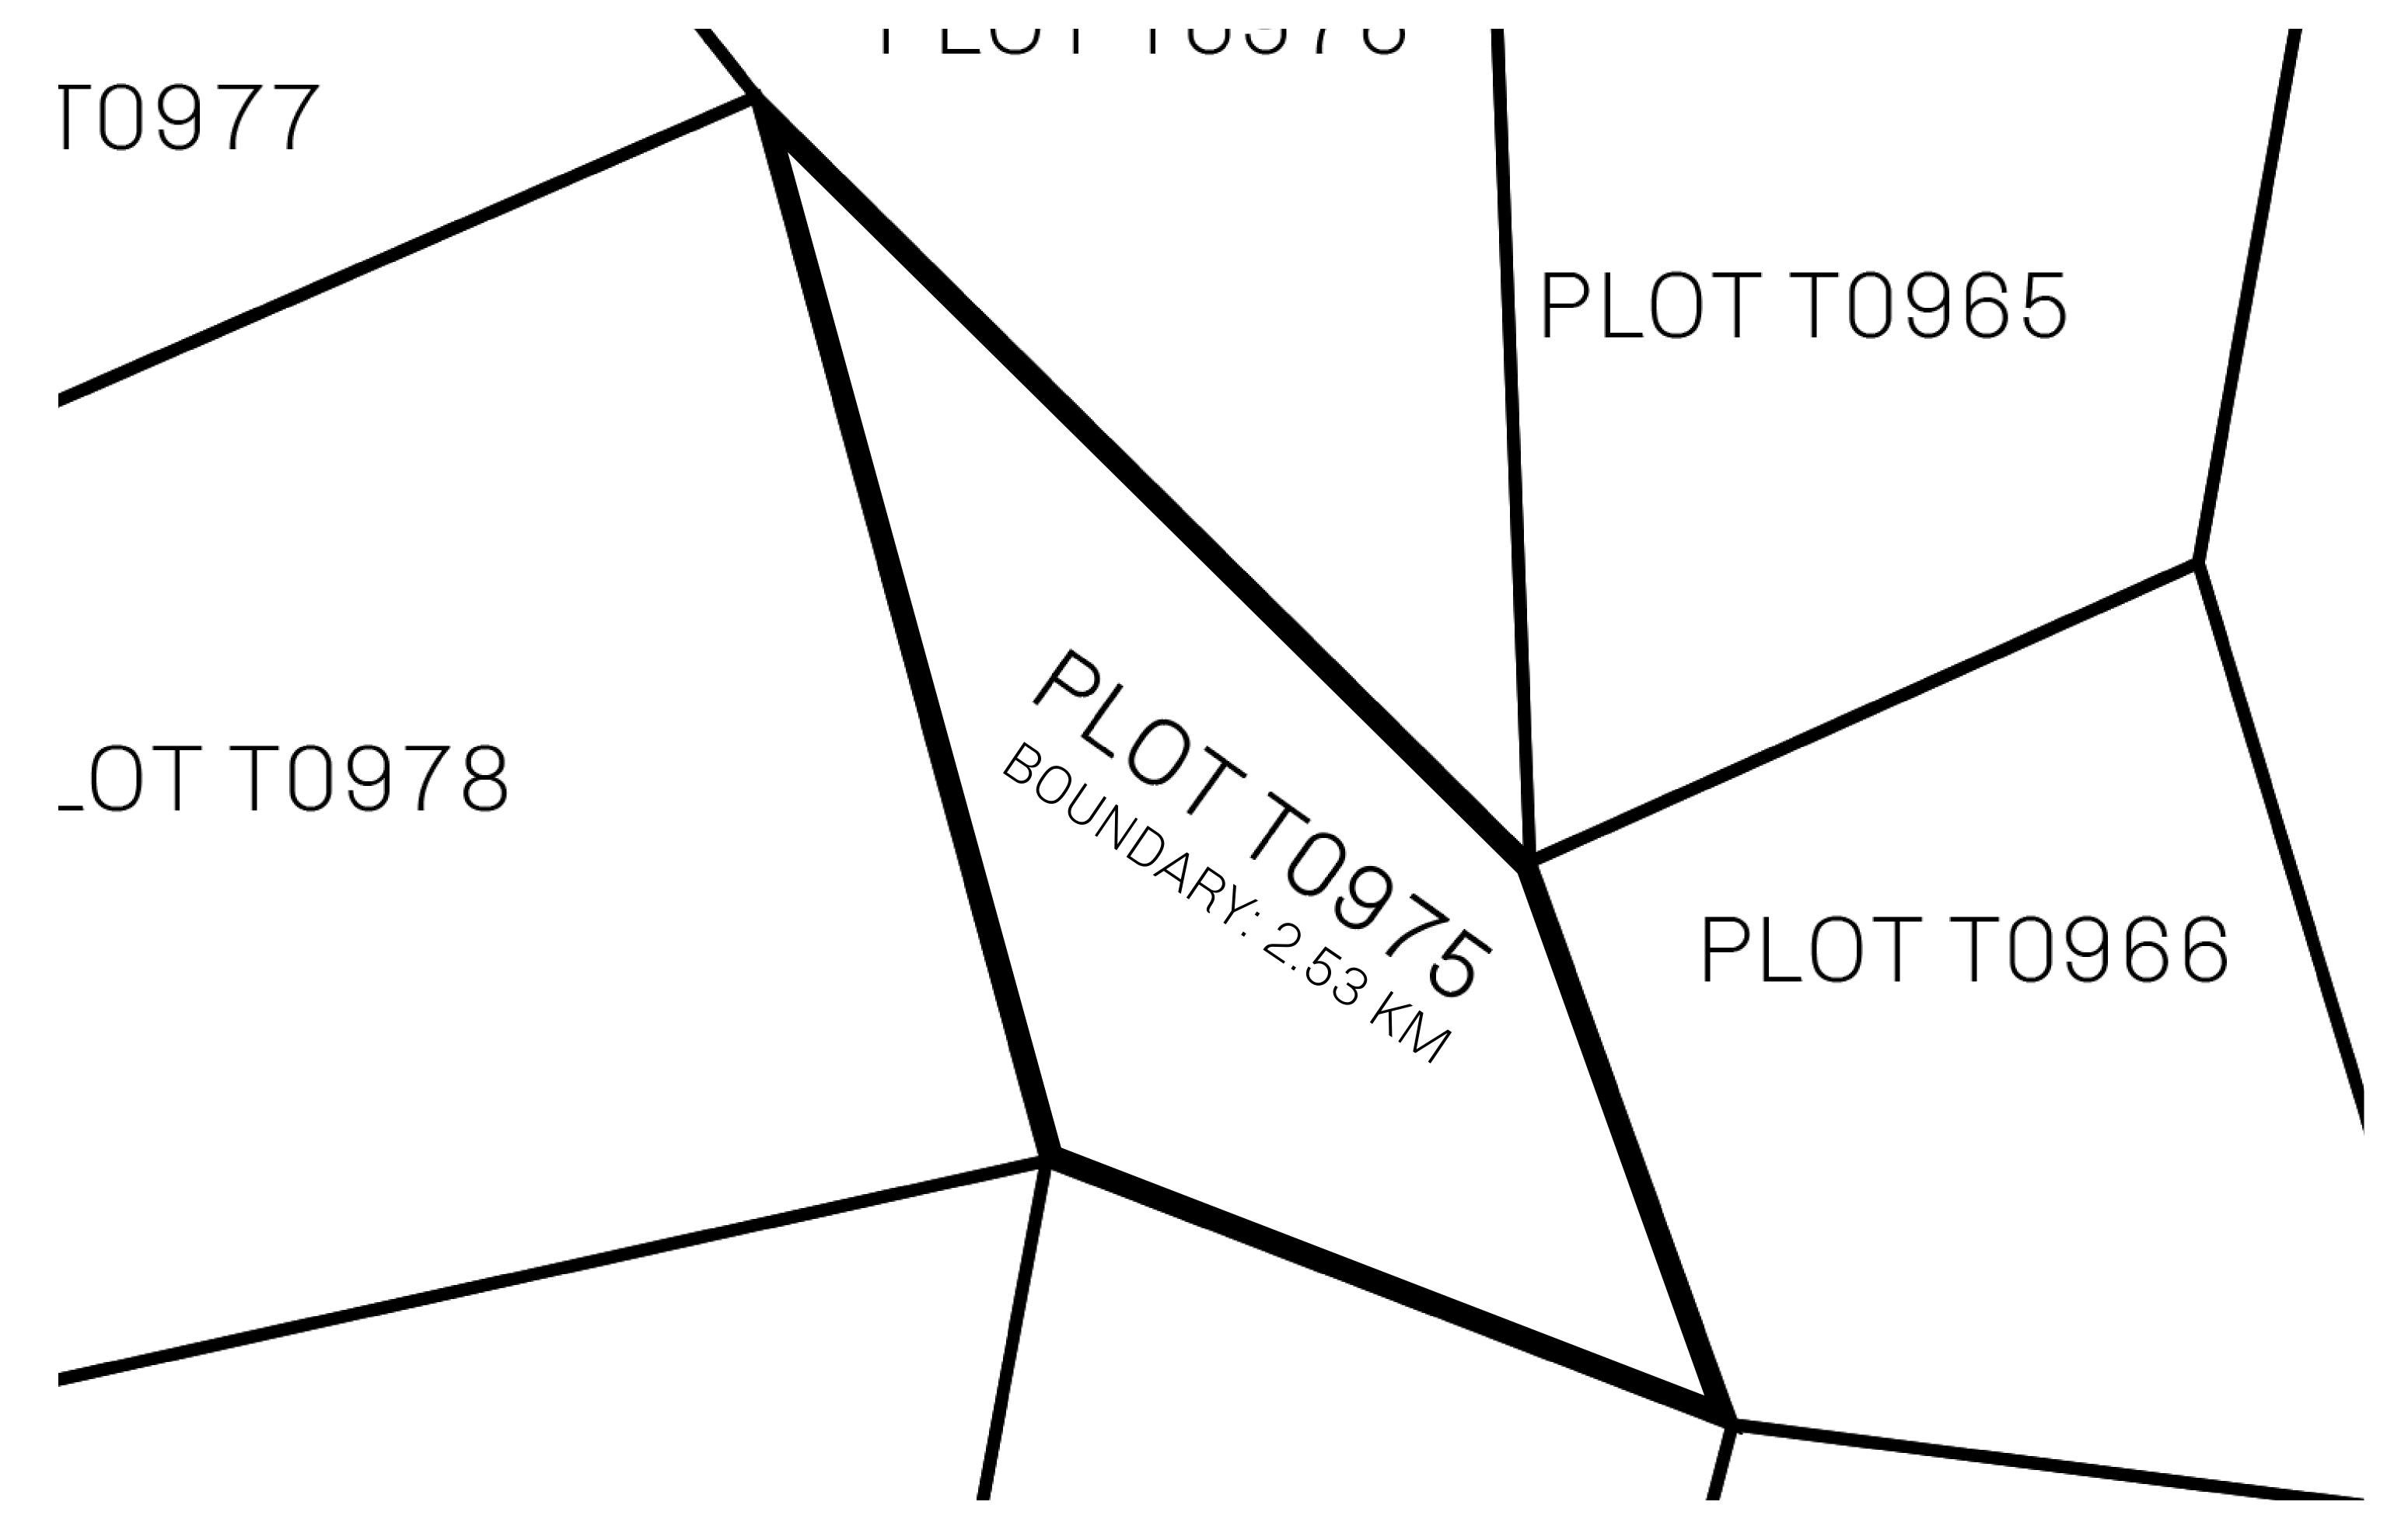

## H.M. LNFT Land Registry

TITLE NUMBER

T0975-221121

ADMINISTRATIVE AREA

TERRITORIO LTT ST

ISSUED 22 November 2021 .

SCALE **1/50000** 

OWNER ENTITLEMENT