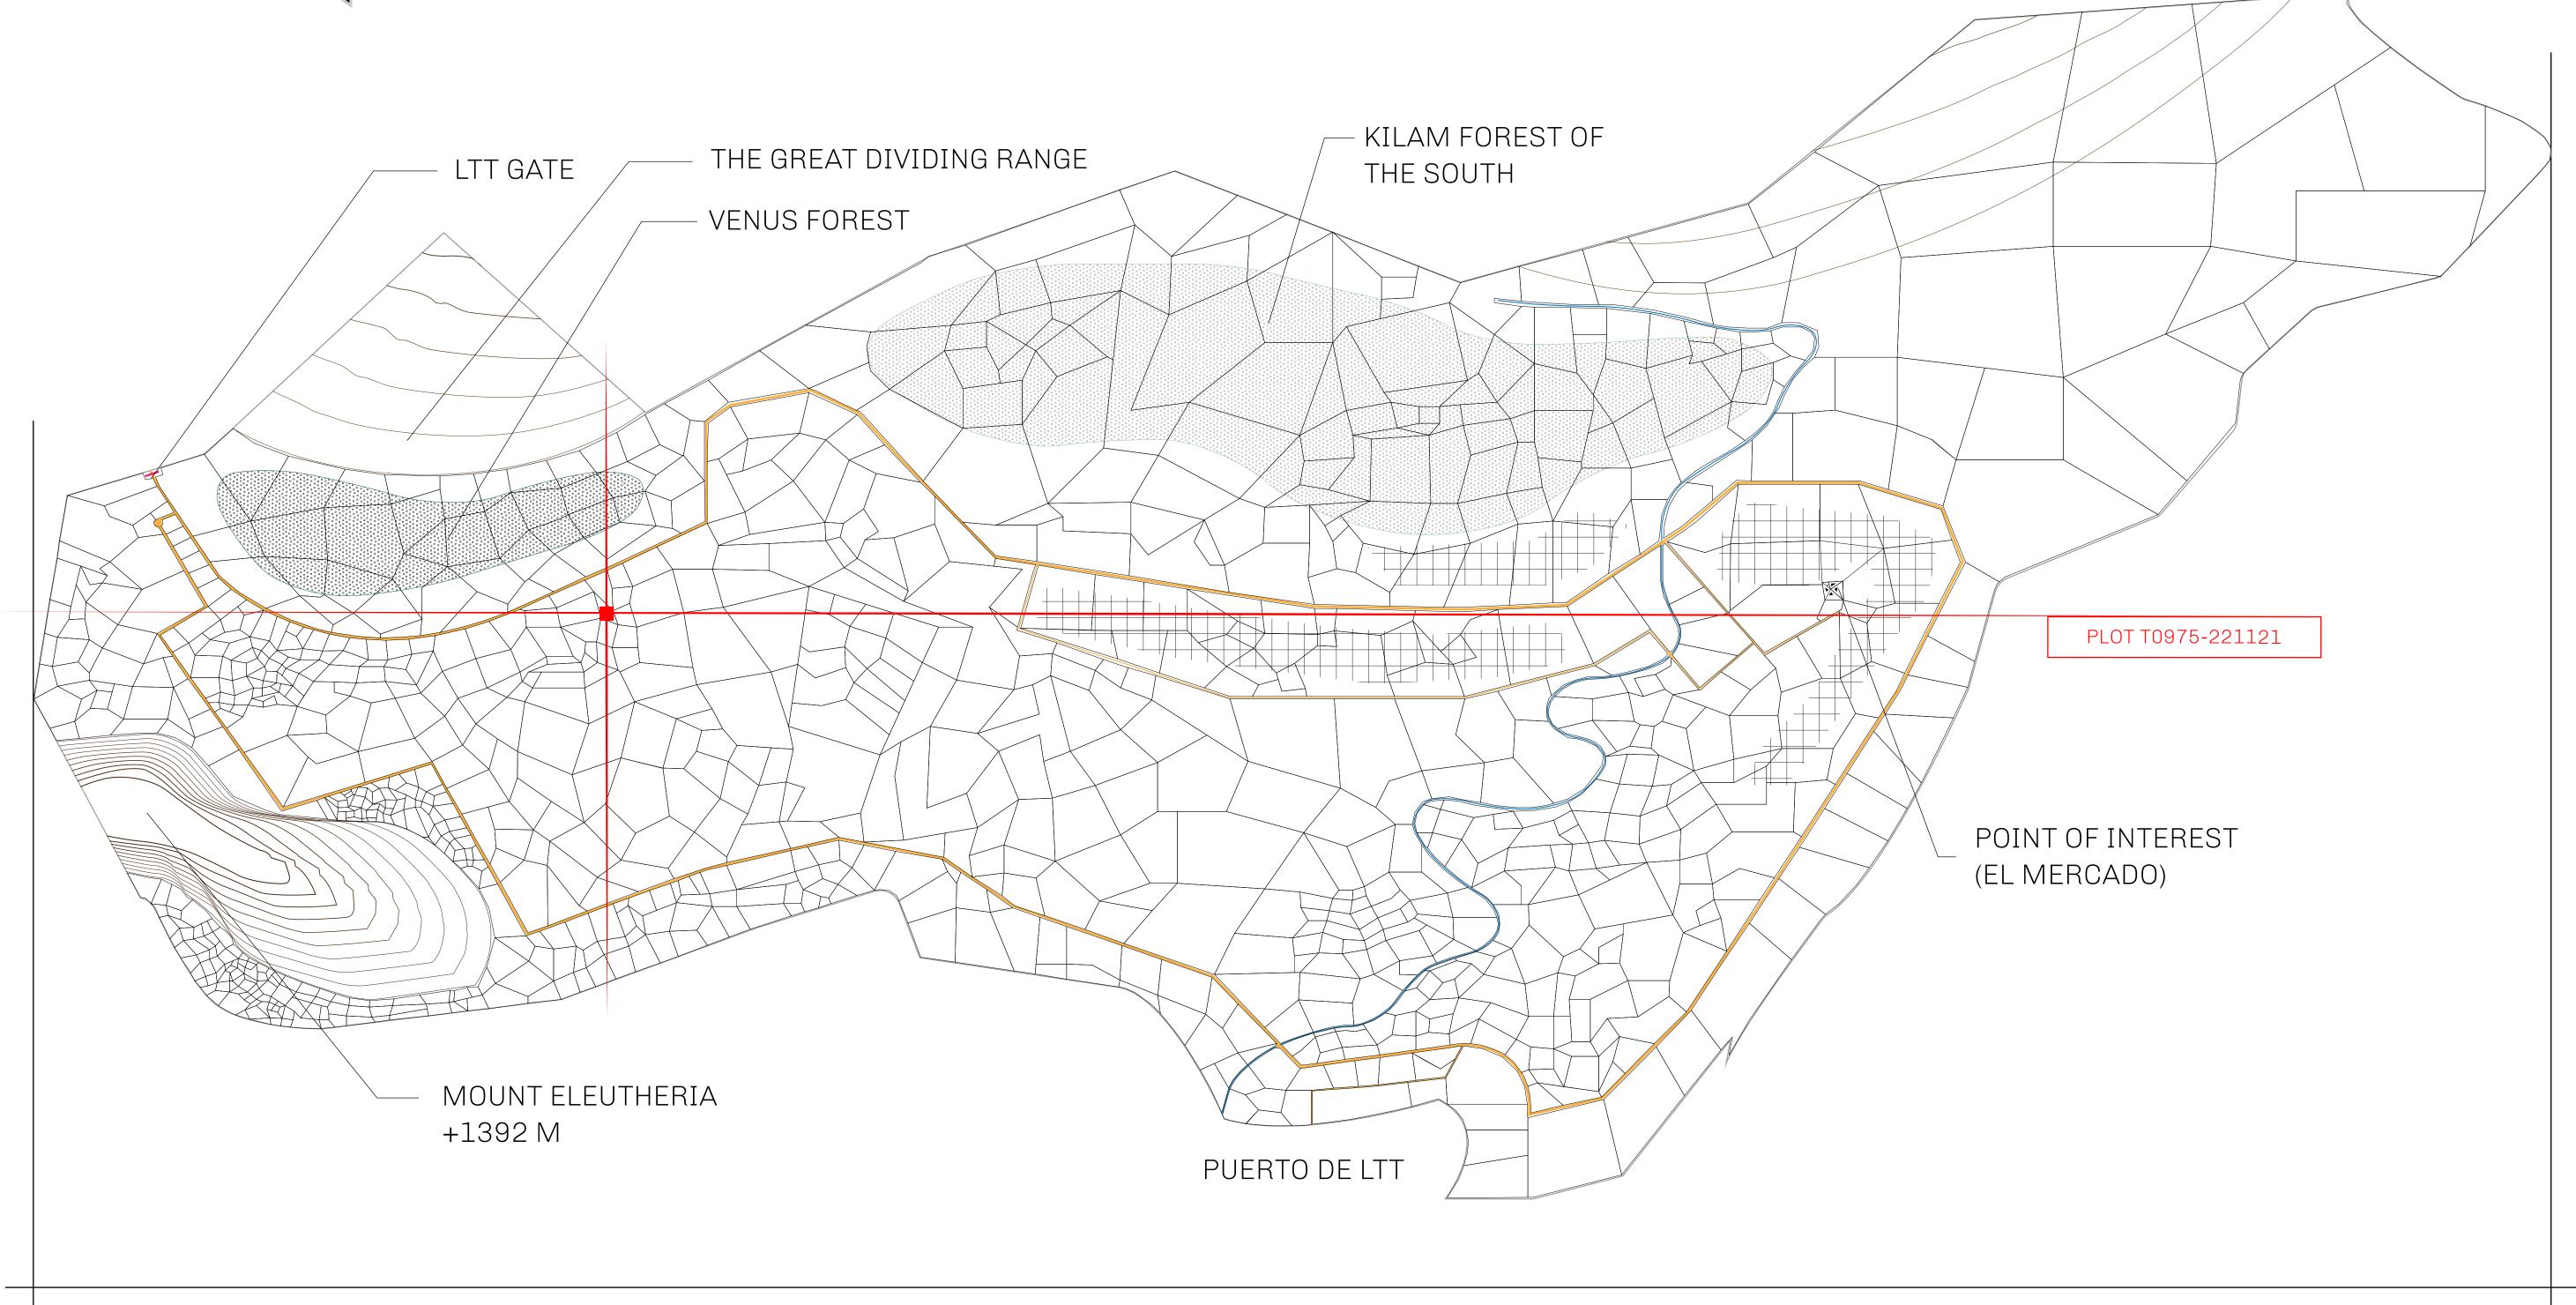

## THE SPANISH ARMADA

The most flamboyant of all of the states, this Spanish-speaking territory houses a clash of cultures. From the LTT trades in the El Mercado district to the solicitations for invites to the Great Empire, and even the traveling Caravans, it is a transient place; people are always on the move on the way to the Great Empire or a trek through the Dividing Range to the Royaume De Satoshi. Commerce uses derivations of LTT such as LTTE, LTTB, and LTTC.

## GEOGRAPHY

COASTLINE
BORDERS
HIGHEST POINT
LOWEST POINT
PLOTS
SCALE

193.03 KM (119.94 MILES)
OCEAN, THE GREAT EMPIRE
MT ELEUTHERIA +1392 M
PUERTO DE LTT 0 M

1045

1:50000

## H.M. LNFT Land Registry

TITLE NUMBER

T0975-221121

ADMINISTRATIVE AREA

TERRITORIO LTT ST

ISSUED 22 November 2021 .

SCALE **1/50000** 

OWNER ENTITLEMENT