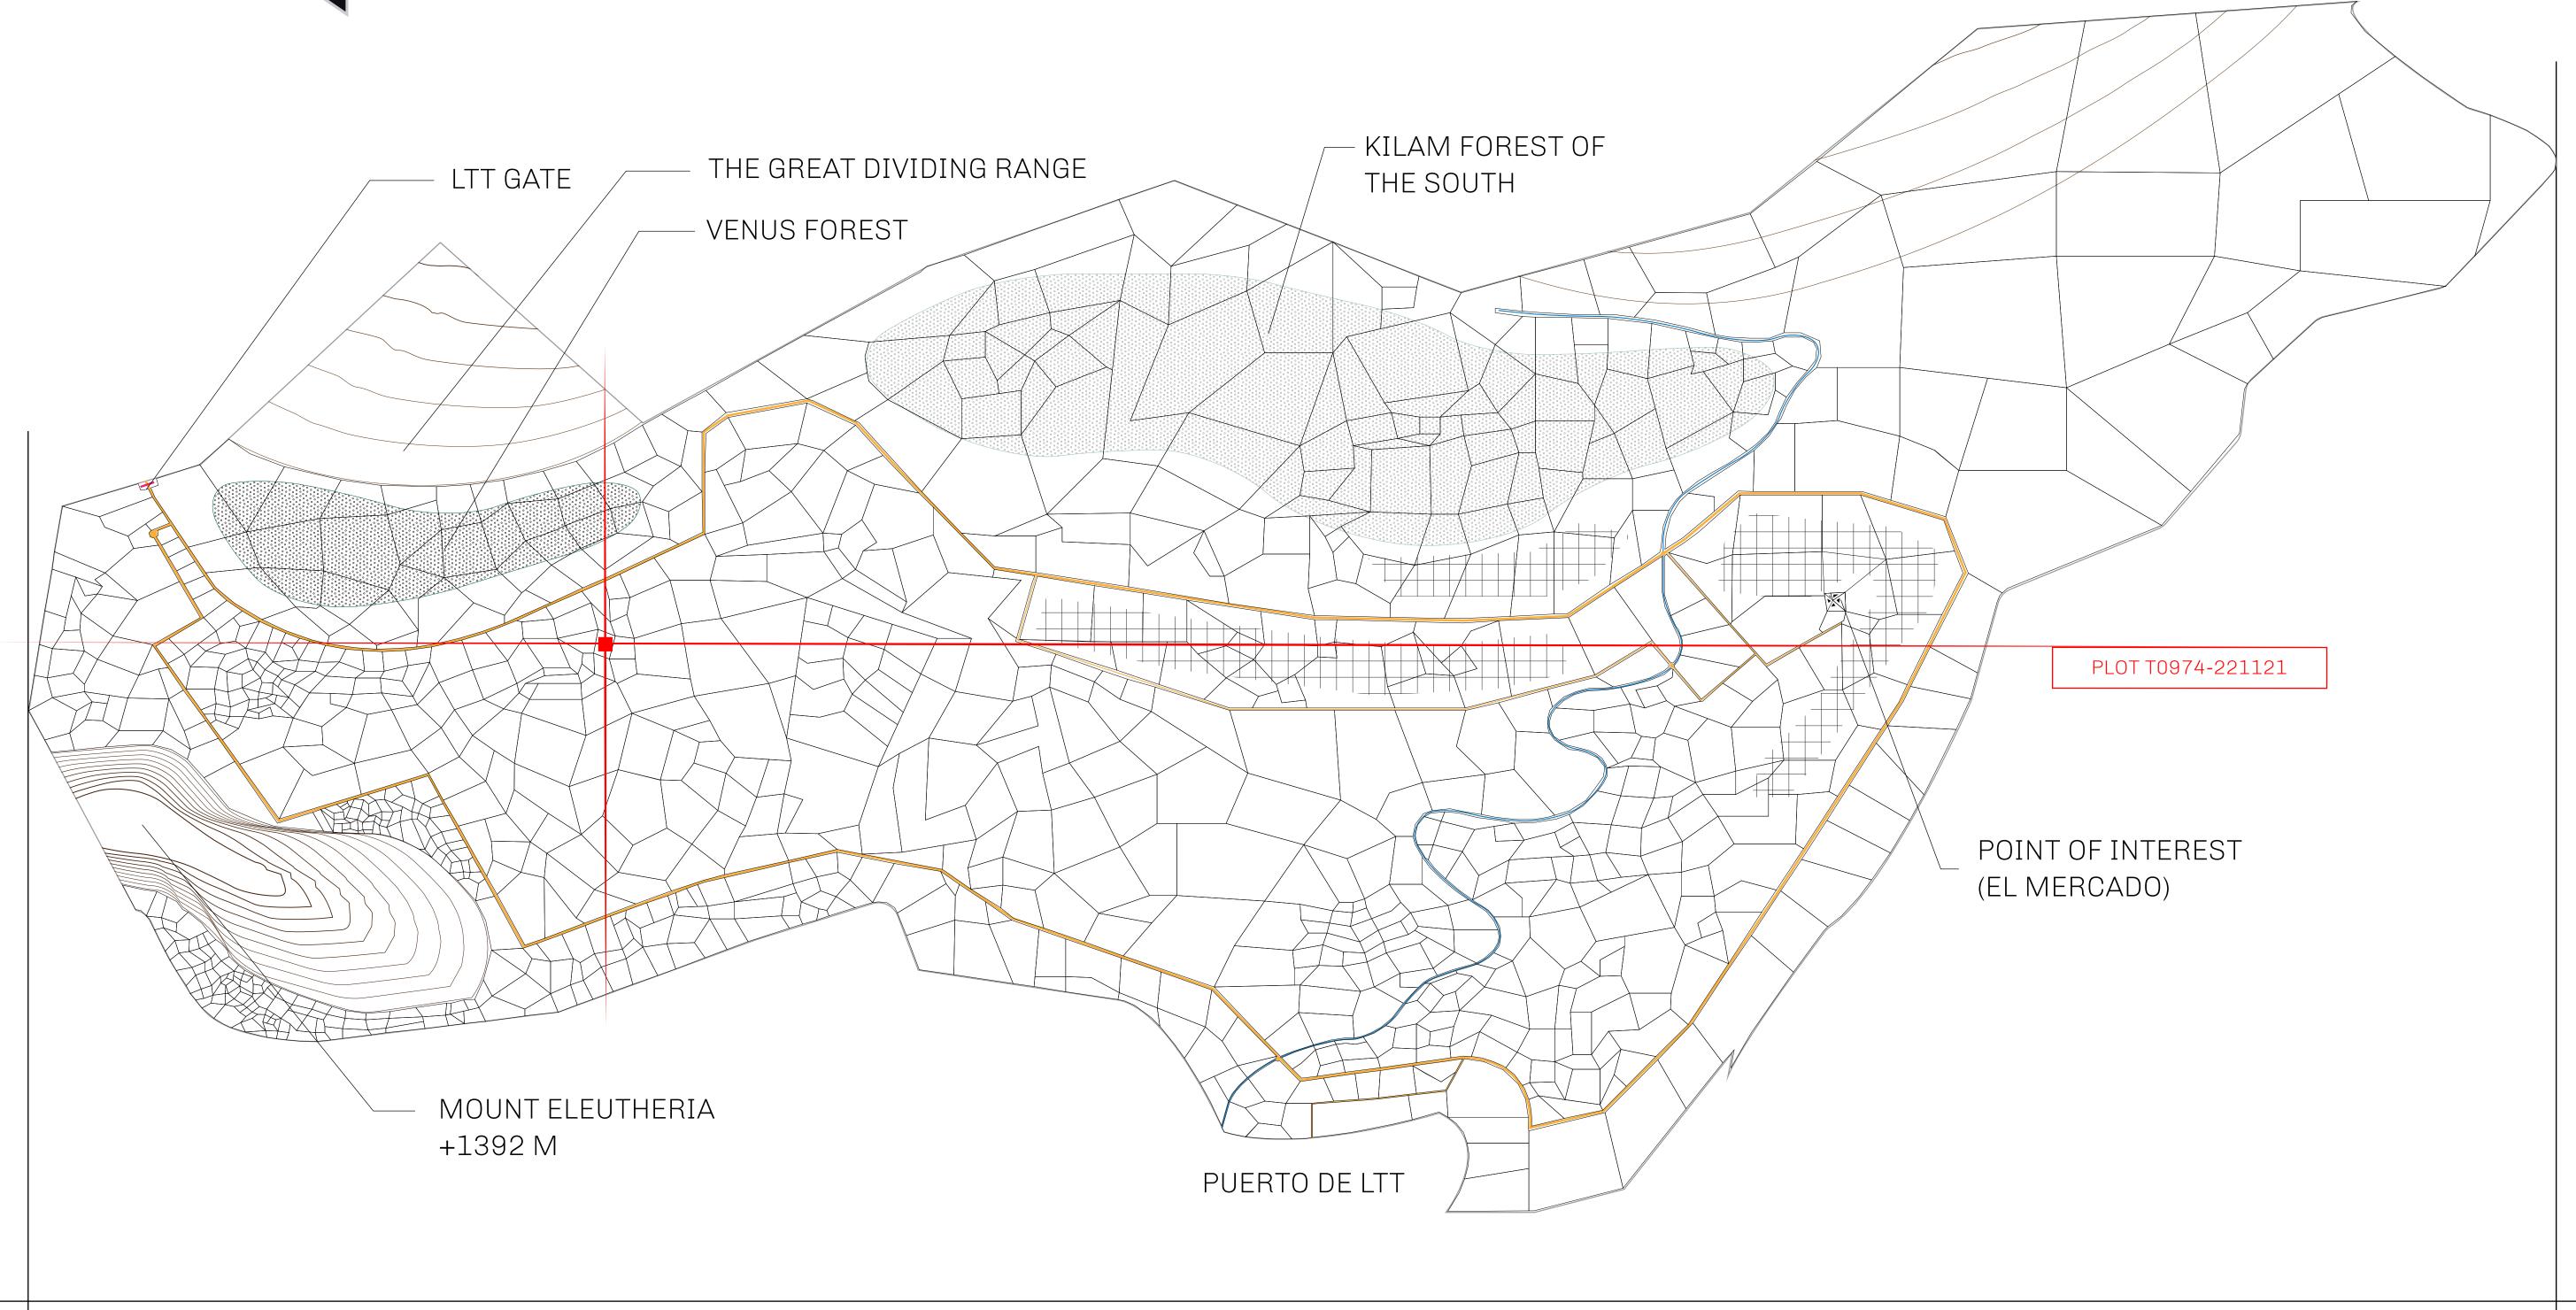

## THE SPANISH ARMADA

The most flamboyant of all of the states, this Spanish-speaking territory houses a clash of cultures. From the LTT trades in the El Mercado district to the solicitations for invites to the Great Empire, and even the traveling Caravans, it is a transient place; people are always on the move on the way to the Great Empire or a trek through the Dividing Range to the Royaume De Satoshi. Commerce uses derivations of LTT such as LTTE, LTTB, and LTTC.

## GEOGRAPHY

COASTLINE
BORDERS
HIGHEST POINT
LOWEST POINT
PLOTS
SCALE

193.03 KM (119.94 MILES)
OCEAN, THE GREAT EMPIRE
MT ELEUTHERIA +1392 M
PUERTO DE LTT 0 M
1045

1:50000

## H.M. LNFT Land Registry

TITLE NUMBER

T0974-221121

ADMINISTRATIVE AREA

TERRITORIO LTT ST

ISSUED 22 November 2021 .

SCALE **1/50000** 

OWNER ENTITLEMENT