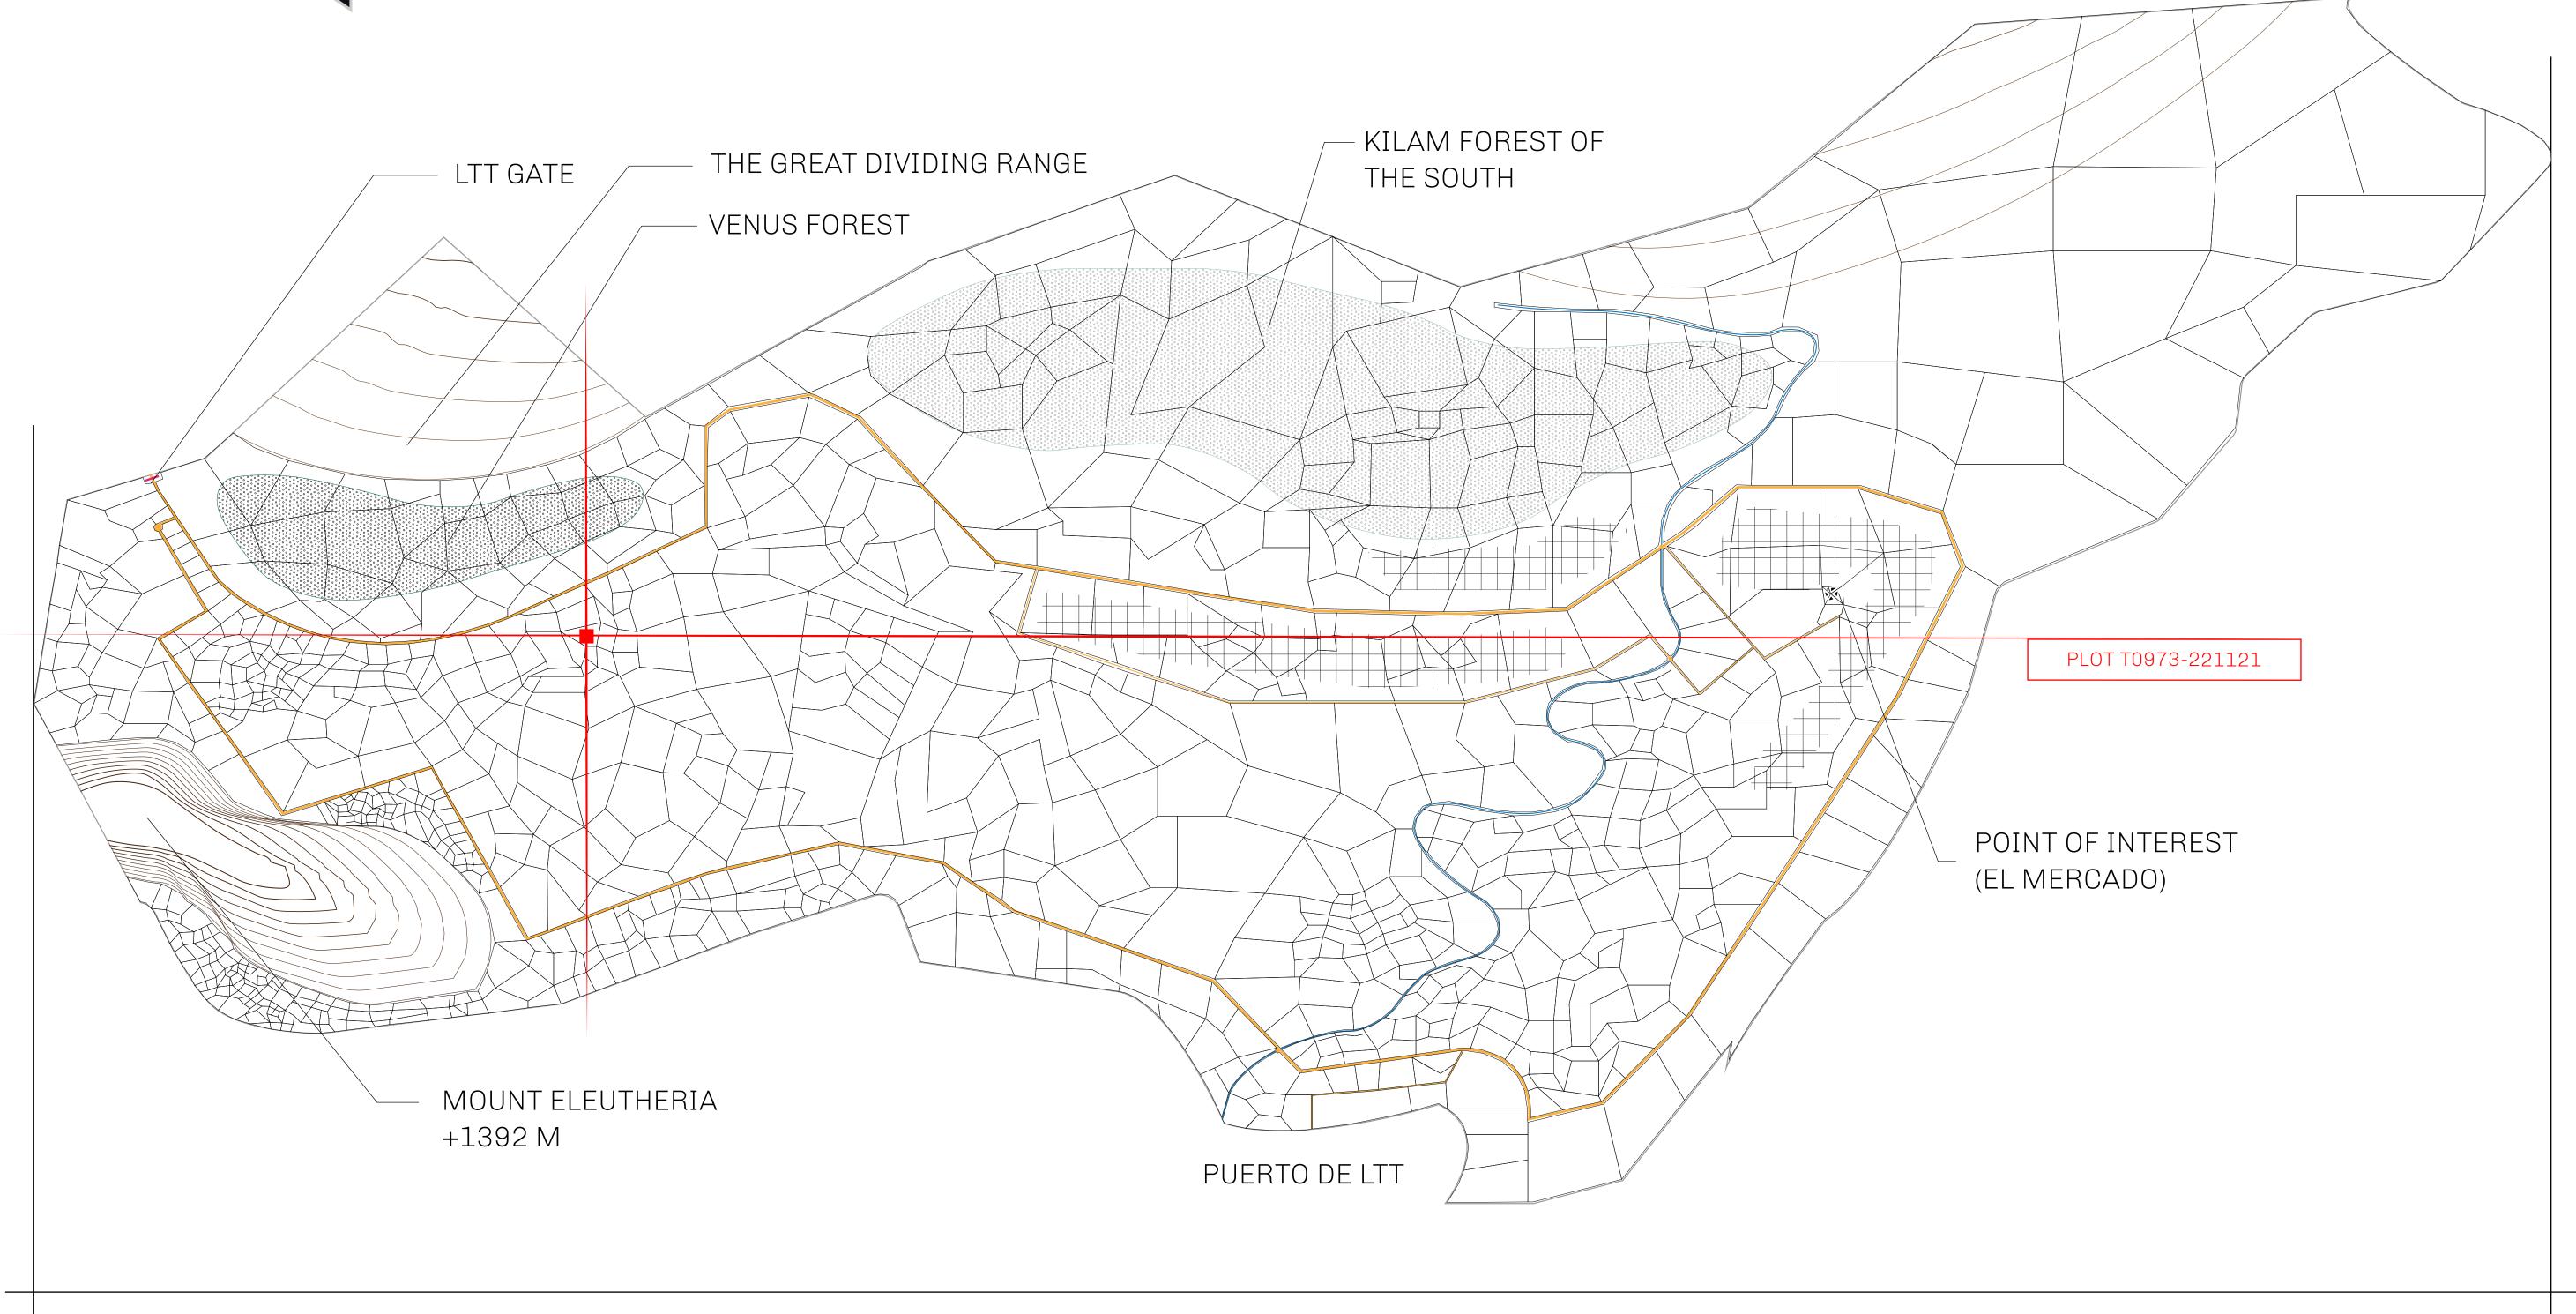

## THE SPANISH ARMADA

The most flamboyant of all of the states, this Spanish-speaking territory houses a clash of cultures. From the LTT trades in the El Mercado district to the solicitations for invites to the Great Empire, and even the traveling Caravans, it is a transient place; people are always on the move on the way to the Great Empire or a trek through the Dividing Range to the Royaume De Satoshi. Commerce uses derivations of LTT such as LTTE, LTTB, and LTTC.

## GEOGRAPHY

COASTLINE
BORDERS
HIGHEST POINT
LOWEST POINT
PLOTS
SCALE

193.03 KM (119.94 MILES)
OCEAN, THE GREAT EMPIRE
MT ELEUTHERIA +1392 M
PUERTO DE LTT 0 M

1045

1:50000

## H.M. LNFT Land Registry

TITLE NUMBER

T0973-221121

ADMINISTRATIVE AREA

TERRITORIO LTT ST

ISSUED 22 November 2021 .

SCALE **1/50000** 

OWNER ENTITLEMENT