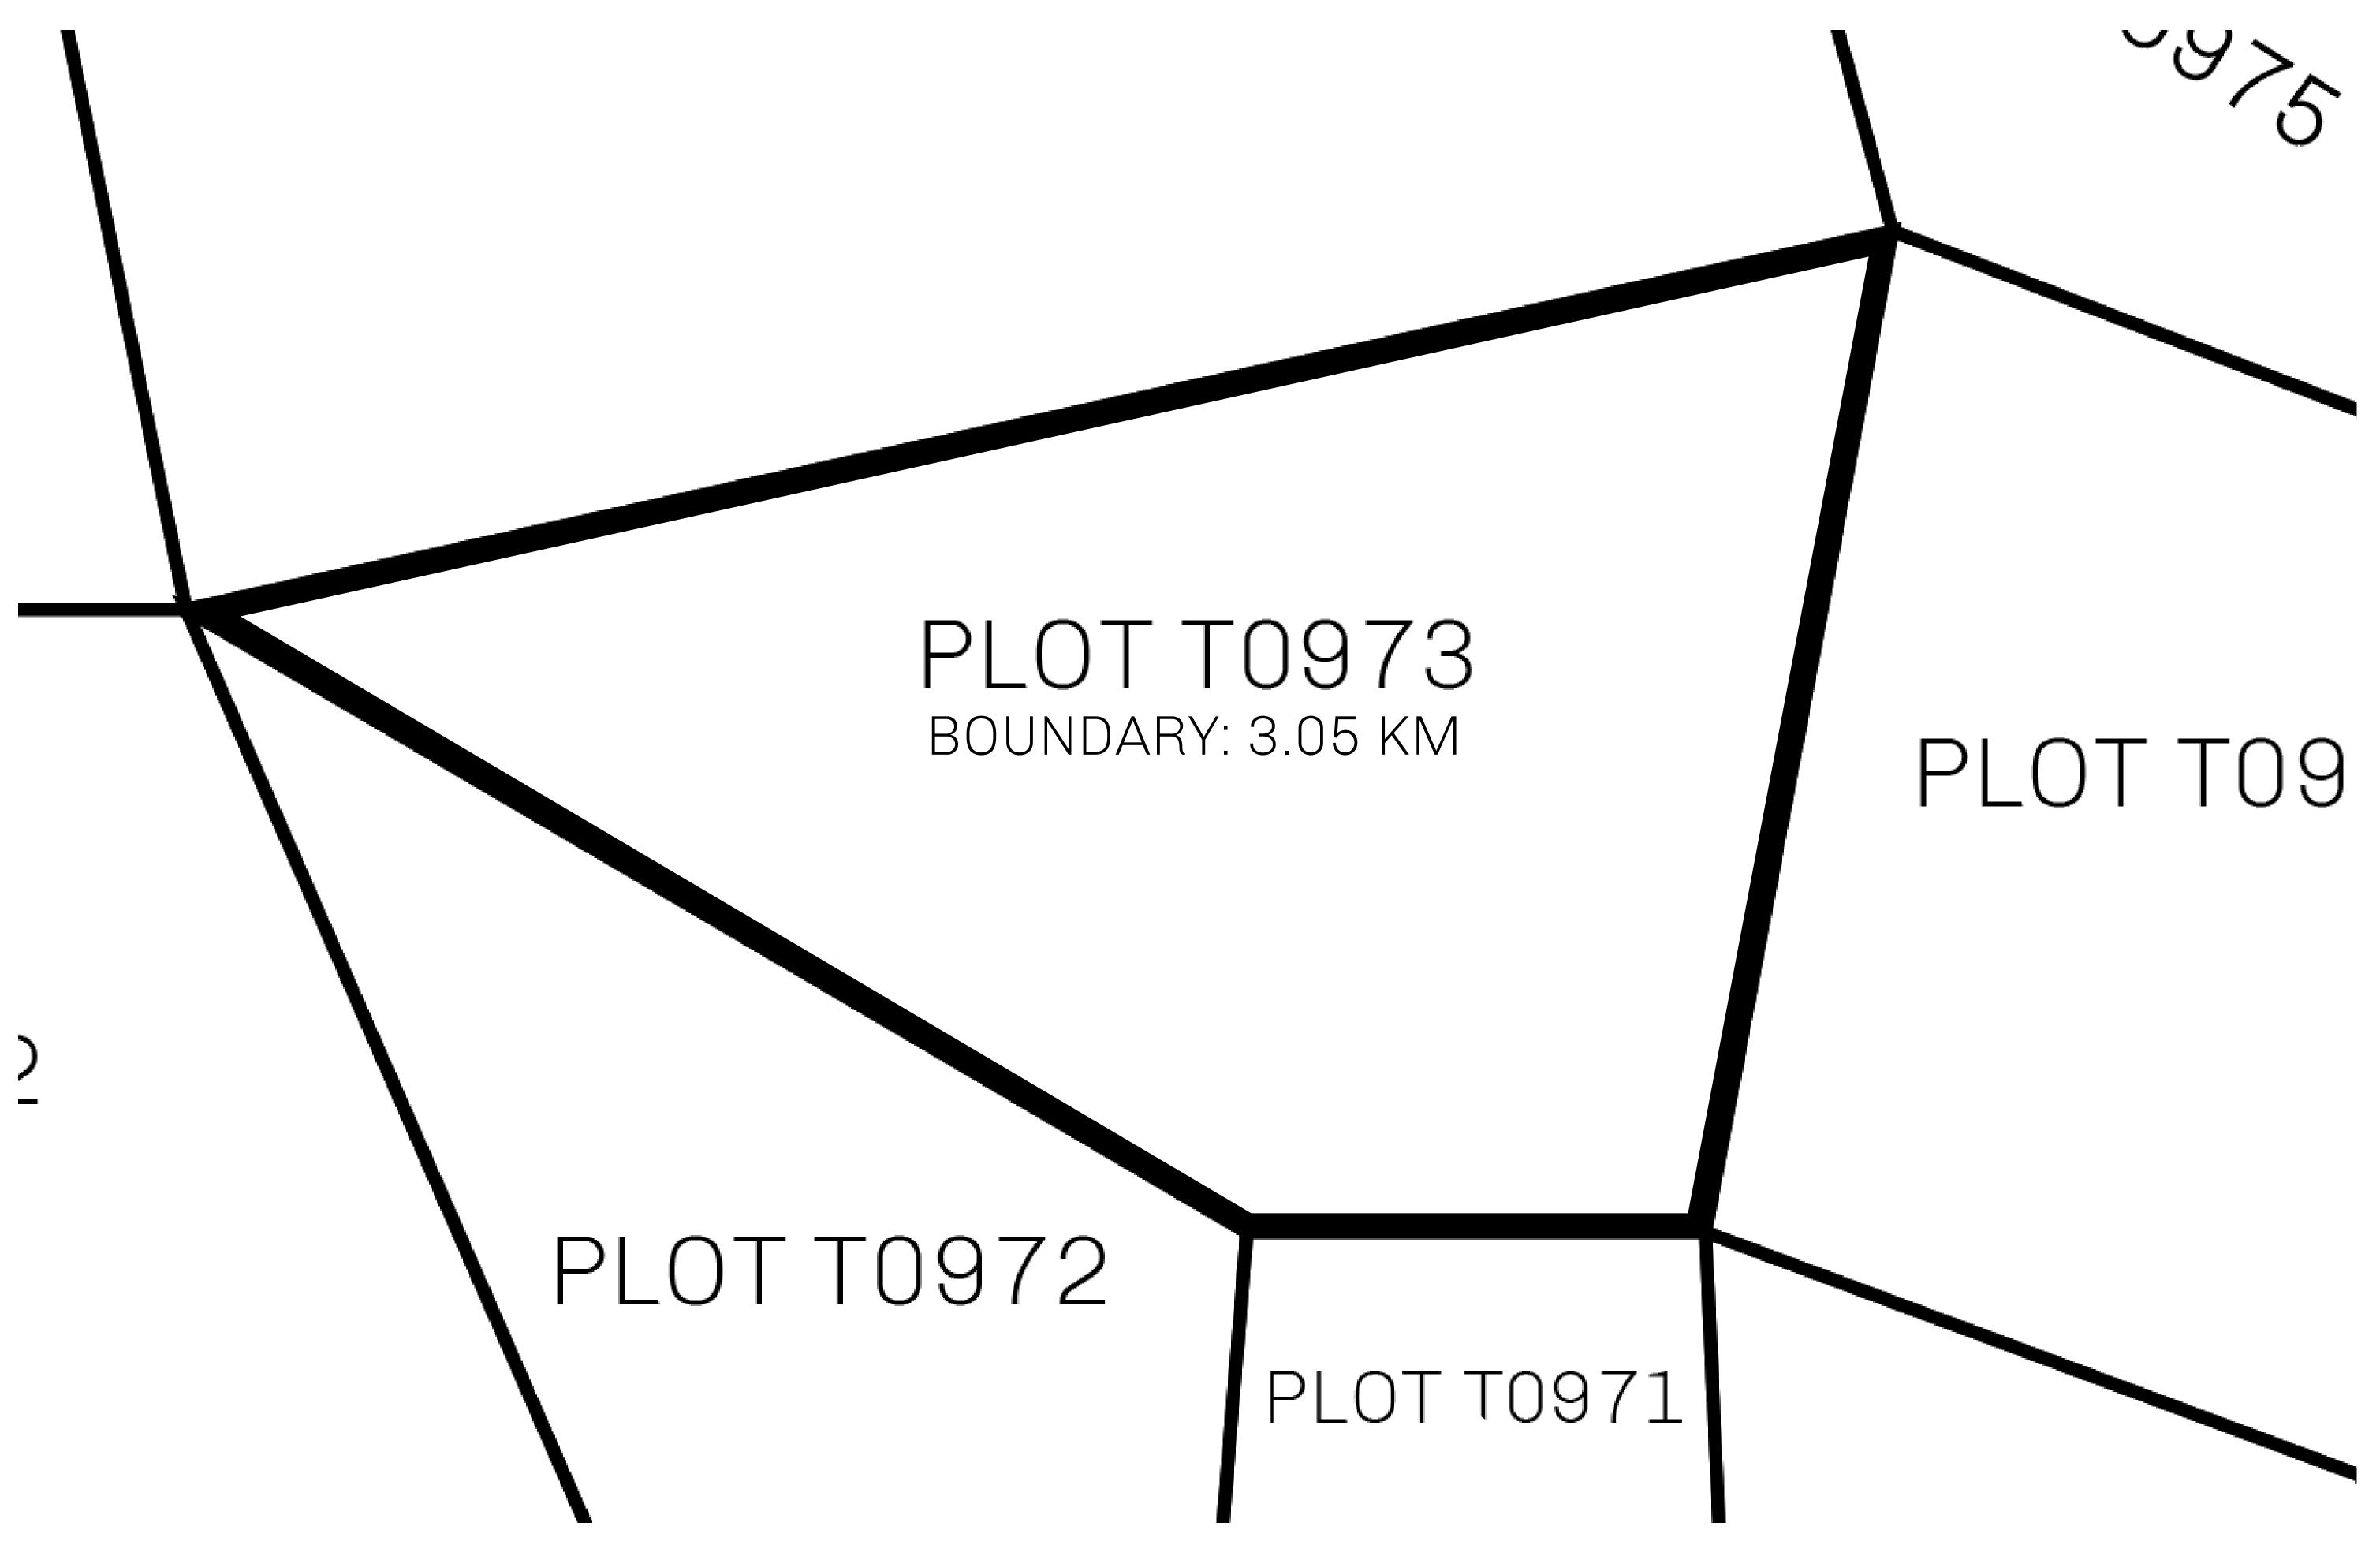

## H.M. LNFT Land Registry

TITLE NUMBER

T0973-221121

ADMINISTRATIVE AREA

TERRITORIO LTT ST

ISSUED 22 November 2021 .

SCALE **1/50000** 

OWNER ENTITLEMENT