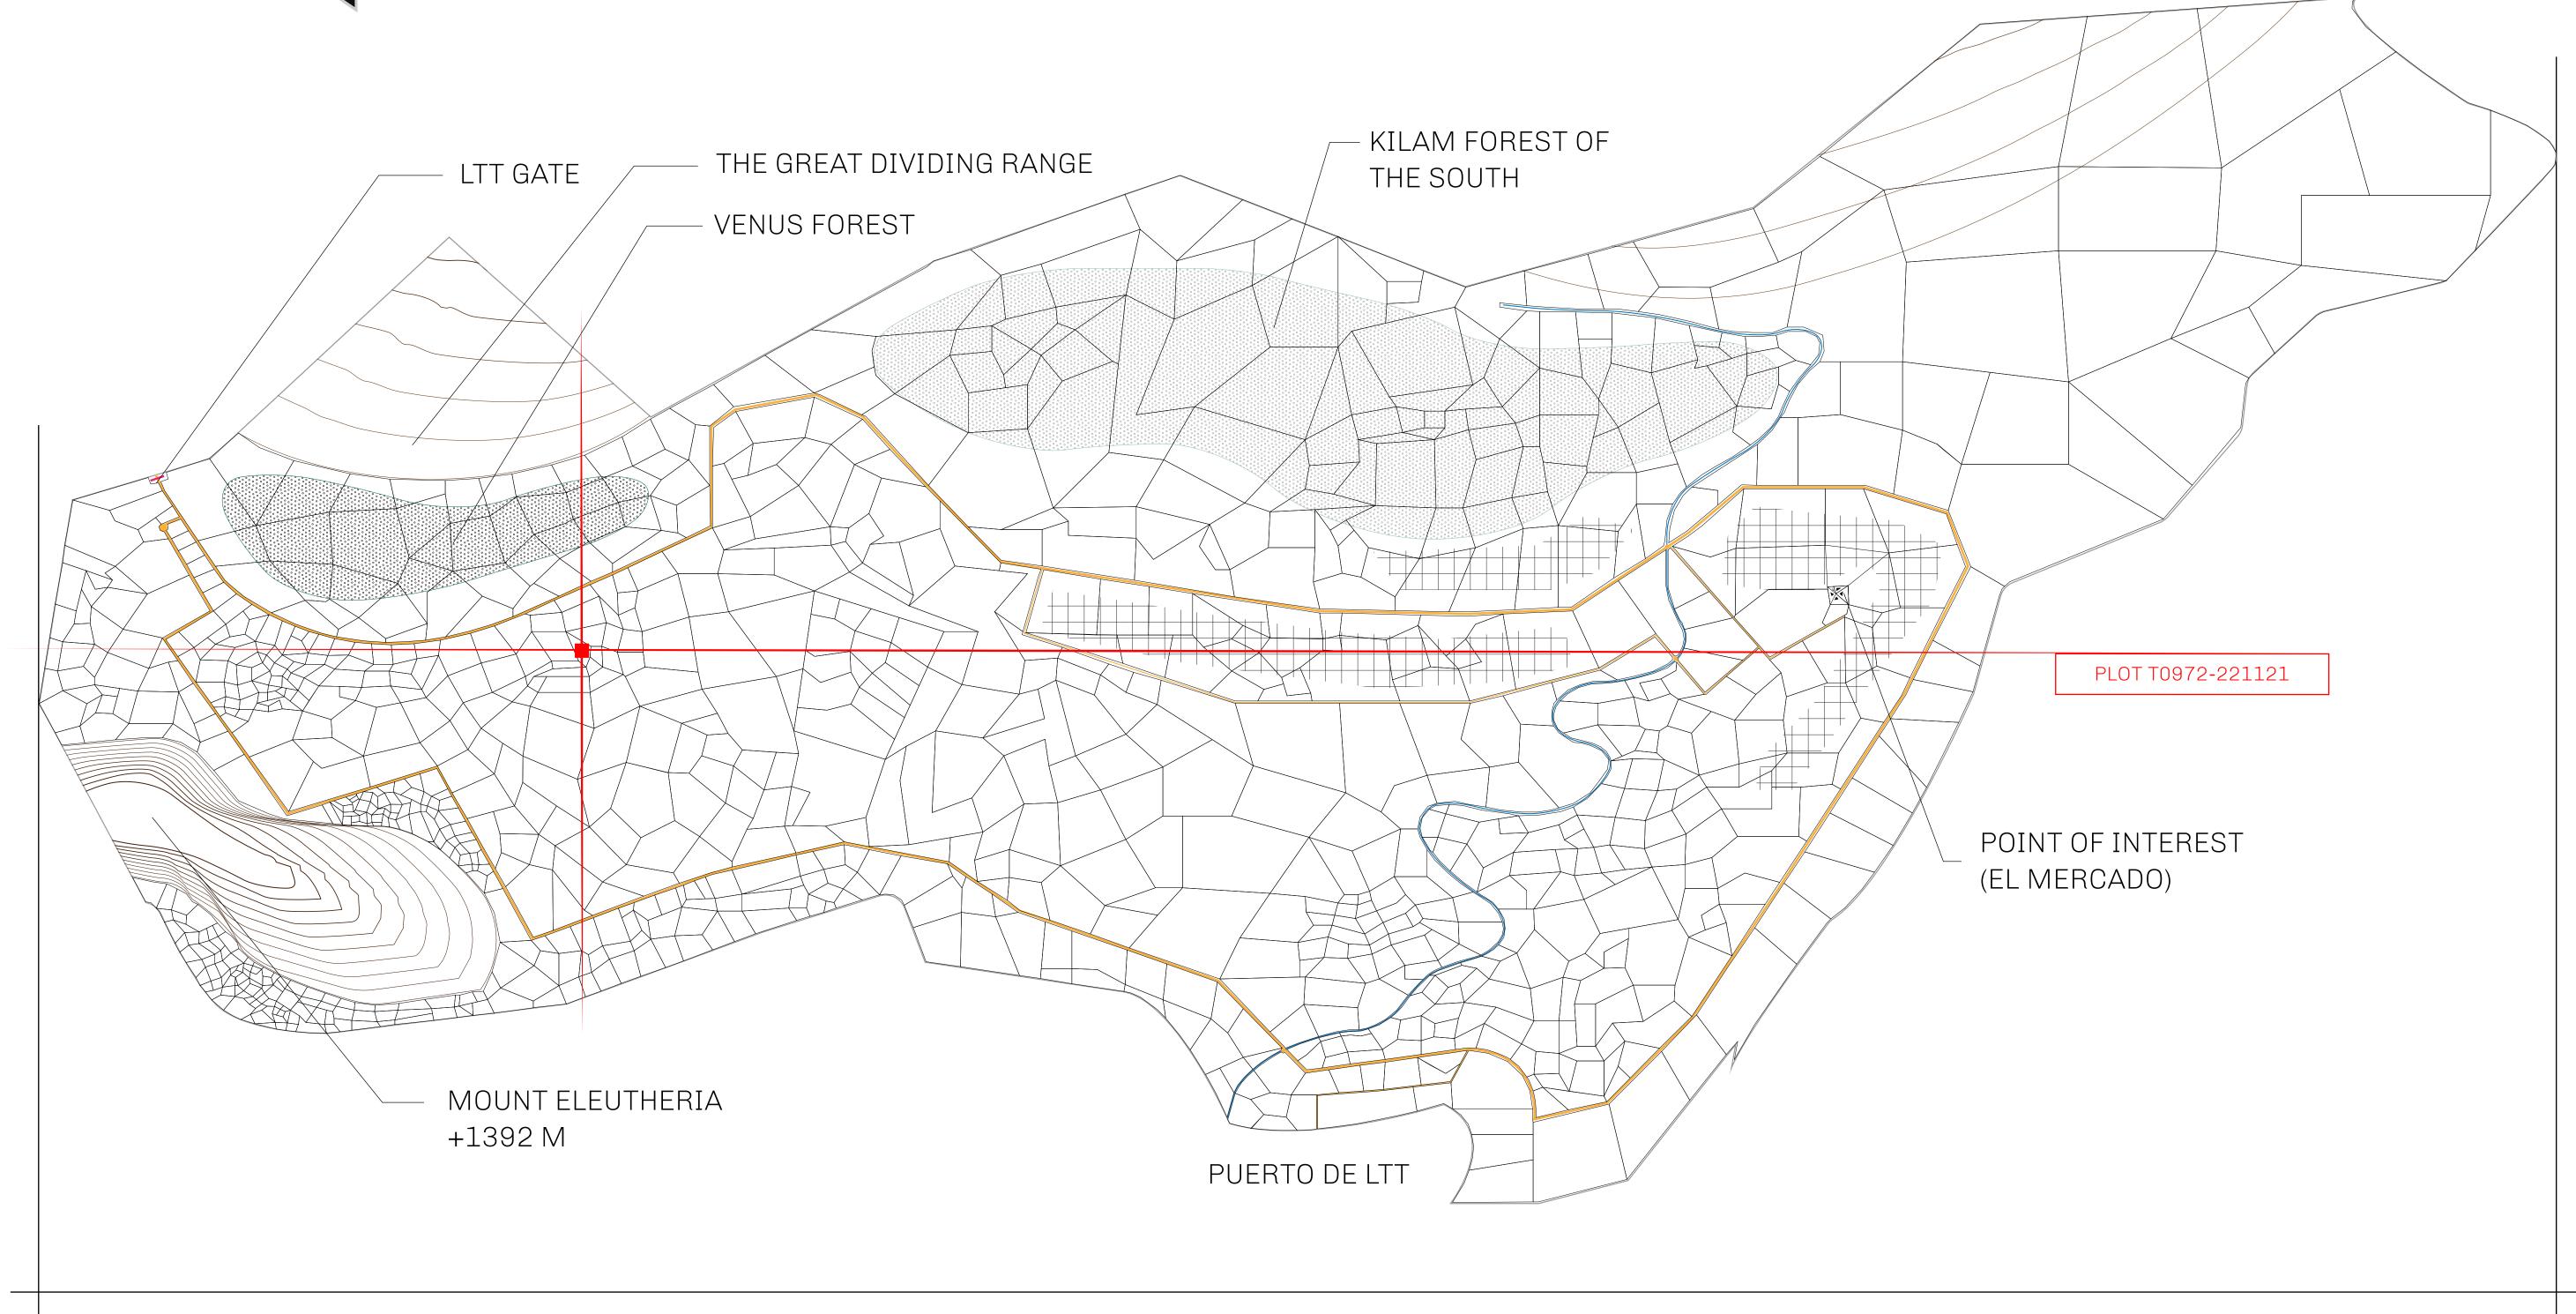

## GEOGRAPHY

COASTLINE BORDERS HIGHEST POINT LOWEST POINT PLOTS SCALE

193.03 KM (119.94 MILES) OCEAN, THE GREAT EMPIRE MT ELEUTHERIA +1392 M PUERTO DE LTT 0 M

1:50000

## H.M. LNFT Land Registry

TITLE NUMBER

ADMINISTRATIVE AREA

TERRITORIO LTT ST

ISSUED 22 November 2021 ...

SCALE **1/50000** 

OWNER ENTITLEMENT

Type W-T: Share of 0.1% of all BUN sales (rewarded in Credits) plus 1% of all LTT redeemed based on number of NFT Stories minted; Mint 4 NFT Stories