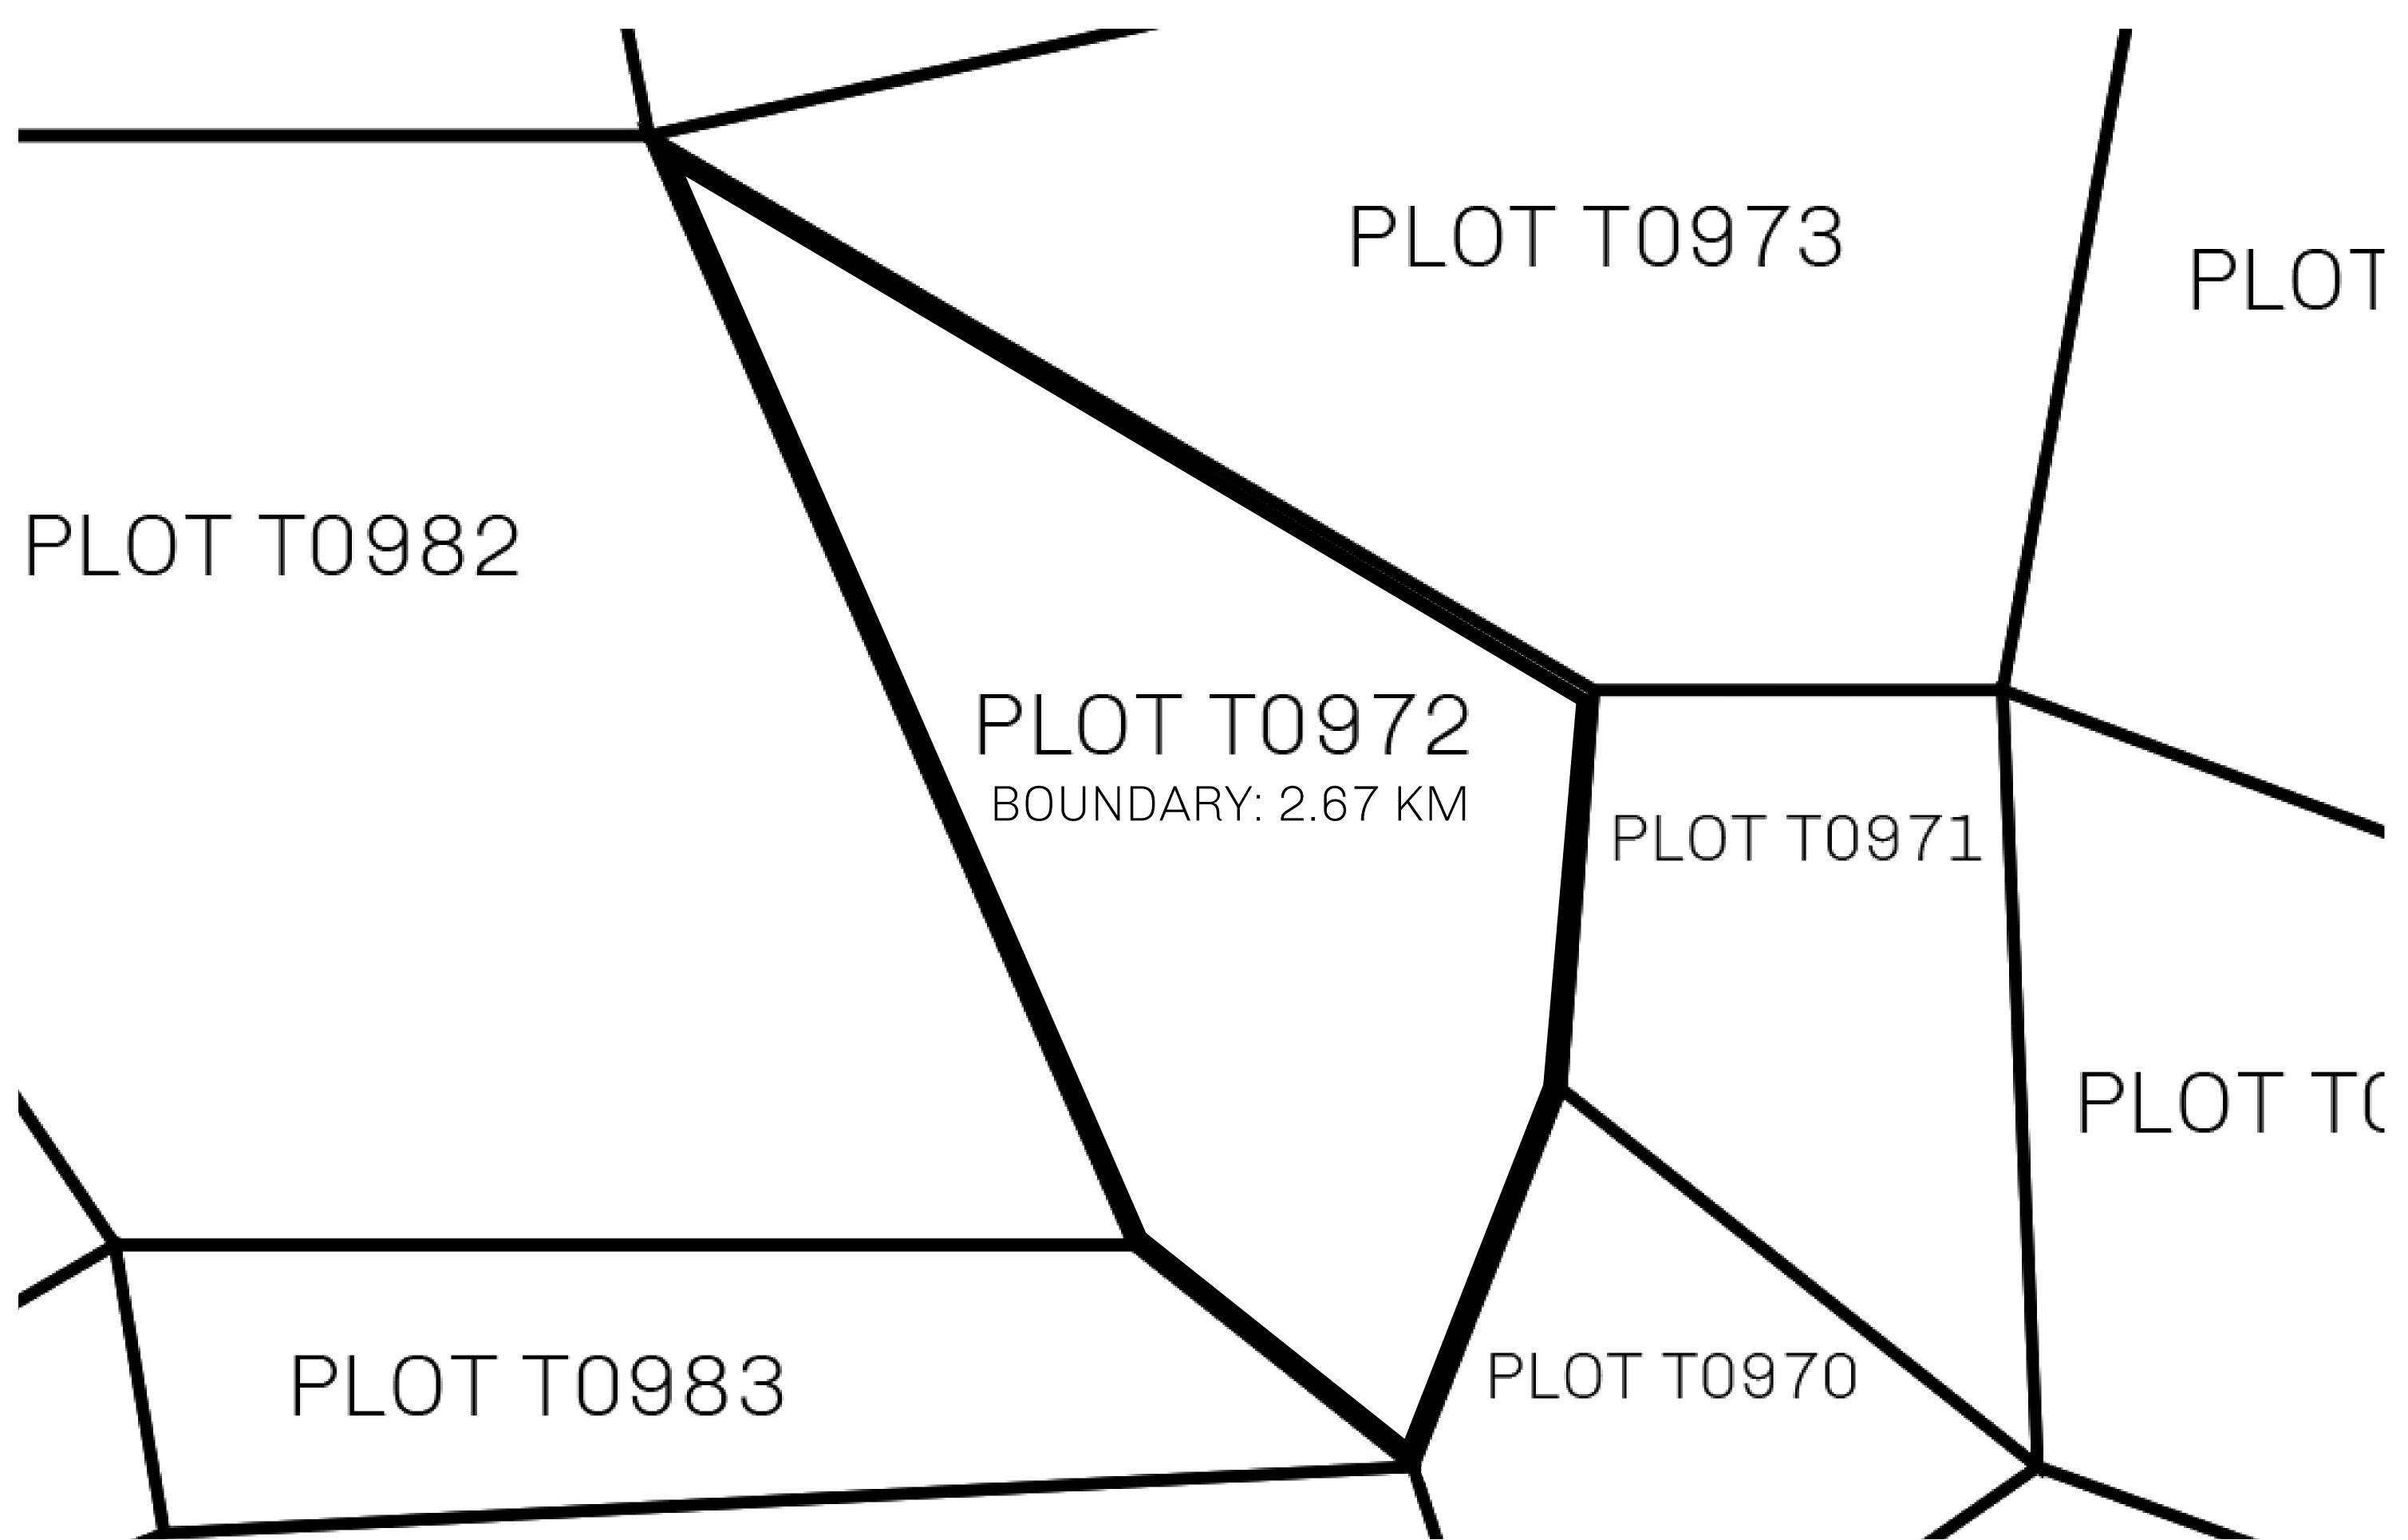

## GEOGRAPHY

COASTLINE BORDERS HIGHEST POINT LOWEST POINT PLOTS SCALE

193.03 KM (119.94 MILES) OCEAN, THE GREAT EMPIRE MT ELEUTHERIA +1392 M PUERTO DE LTT 0 M

1:50000

## H.M. LNFT Land Registry

TITLE NUMBER

ADMINISTRATIVE AREA

TERRITORIO LTT ST

ISSUED 22 November 2021 ...

SCALE **1/50000** 

OWNER ENTITLEMENT

Type W-T: Share of 0.1% of all BUN sales (rewarded in Credits) plus 1% of all LTT redeemed based on number of NFT Stories minted; Mint 4 NFT Stories