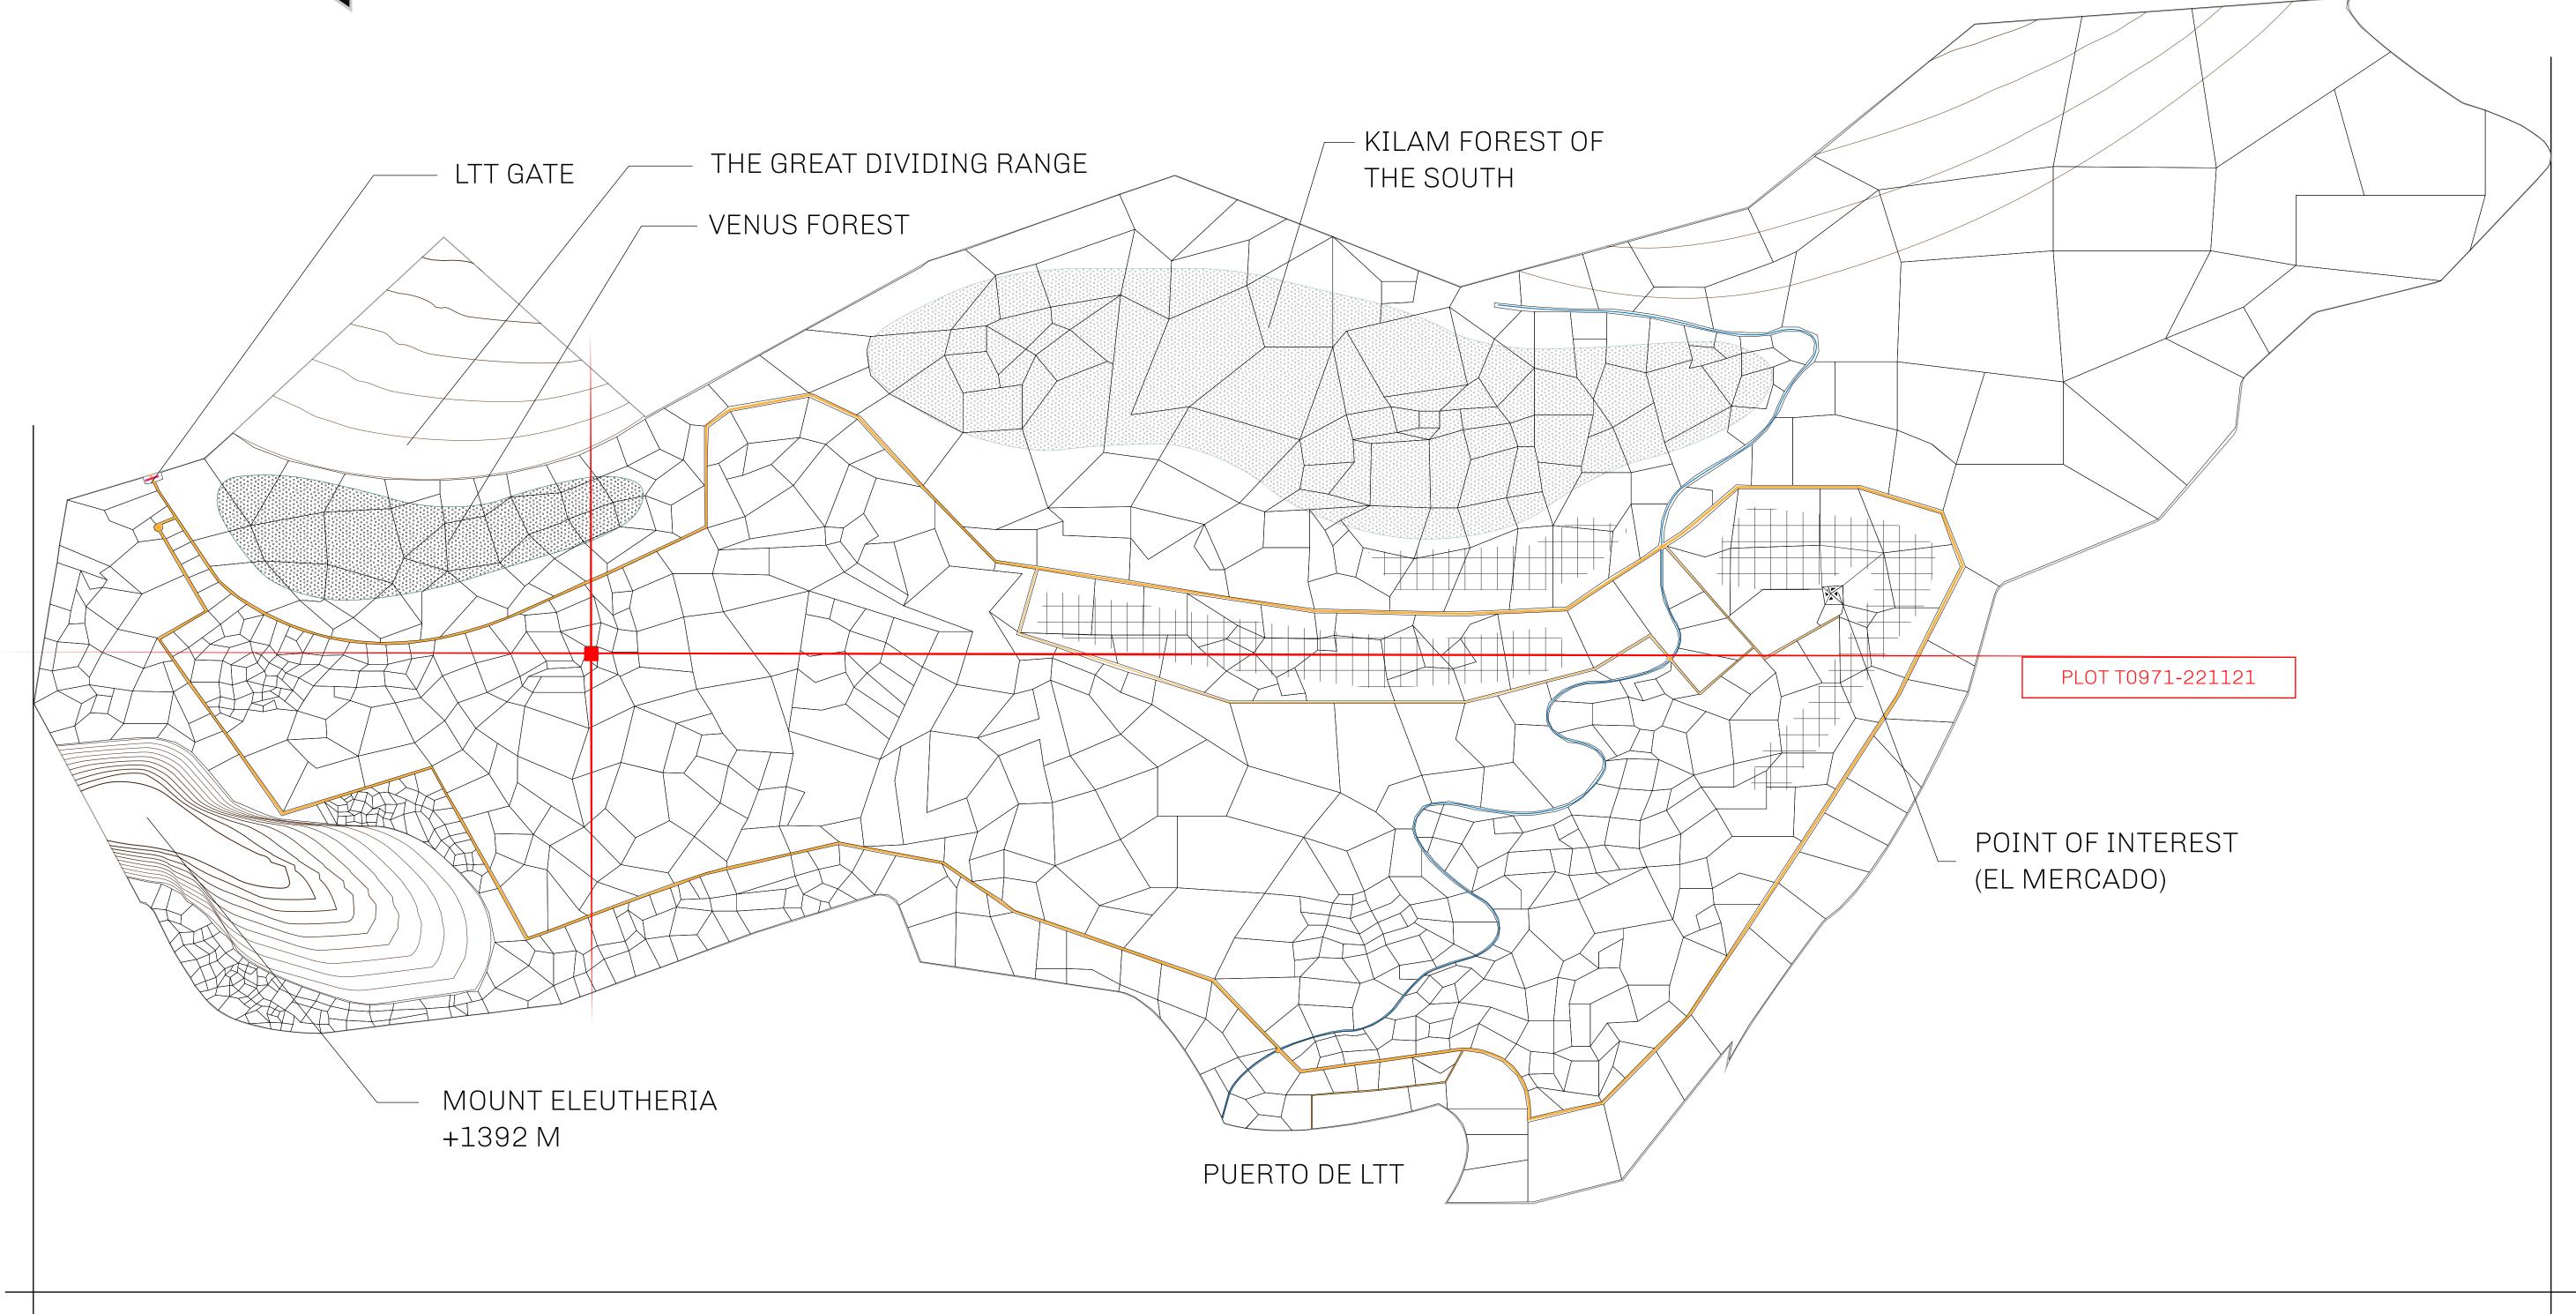

## THE SPANISH ARMADA

The most flamboyant of all of the states, this Spanish-speaking territory houses a clash of cultures. From the LTT trades in the El Mercado district to the solicitations for invites to the Great Empire, and even the traveling Caravans, it is a transient place; people are always on the move on the way to the Great Empire or a trek through the Dividing Range to the Royaume De Satoshi. Commerce uses derivations of LTT such as LTTE, LTTB, and LTTC.

## GEOGRAPHY

COASTLINE
BORDERS
HIGHEST POINT
LOWEST POINT
PLOTS
SCALE

193.03 KM (119.94 MILES)
OCEAN, THE GREAT EMPIRE
MT ELEUTHERIA +1392 M
PUERTO DE LTT 0 M

1045

1:50000

## H.M. LNFT Land Registry

TITLE NUMBER

ADMINISTRATIVE AREA

TERRITORIO LTT ST

ISSUED 22 November 2021

SCALE **1/50000** 

OWNER ENTITLEMENT

Type W-T: Share of 0.1% of all BUN sales (rewarded in Credits) plus 1% of all LTT redeemed based on number of NFT Stories minted; Mint 4 NFT Stories