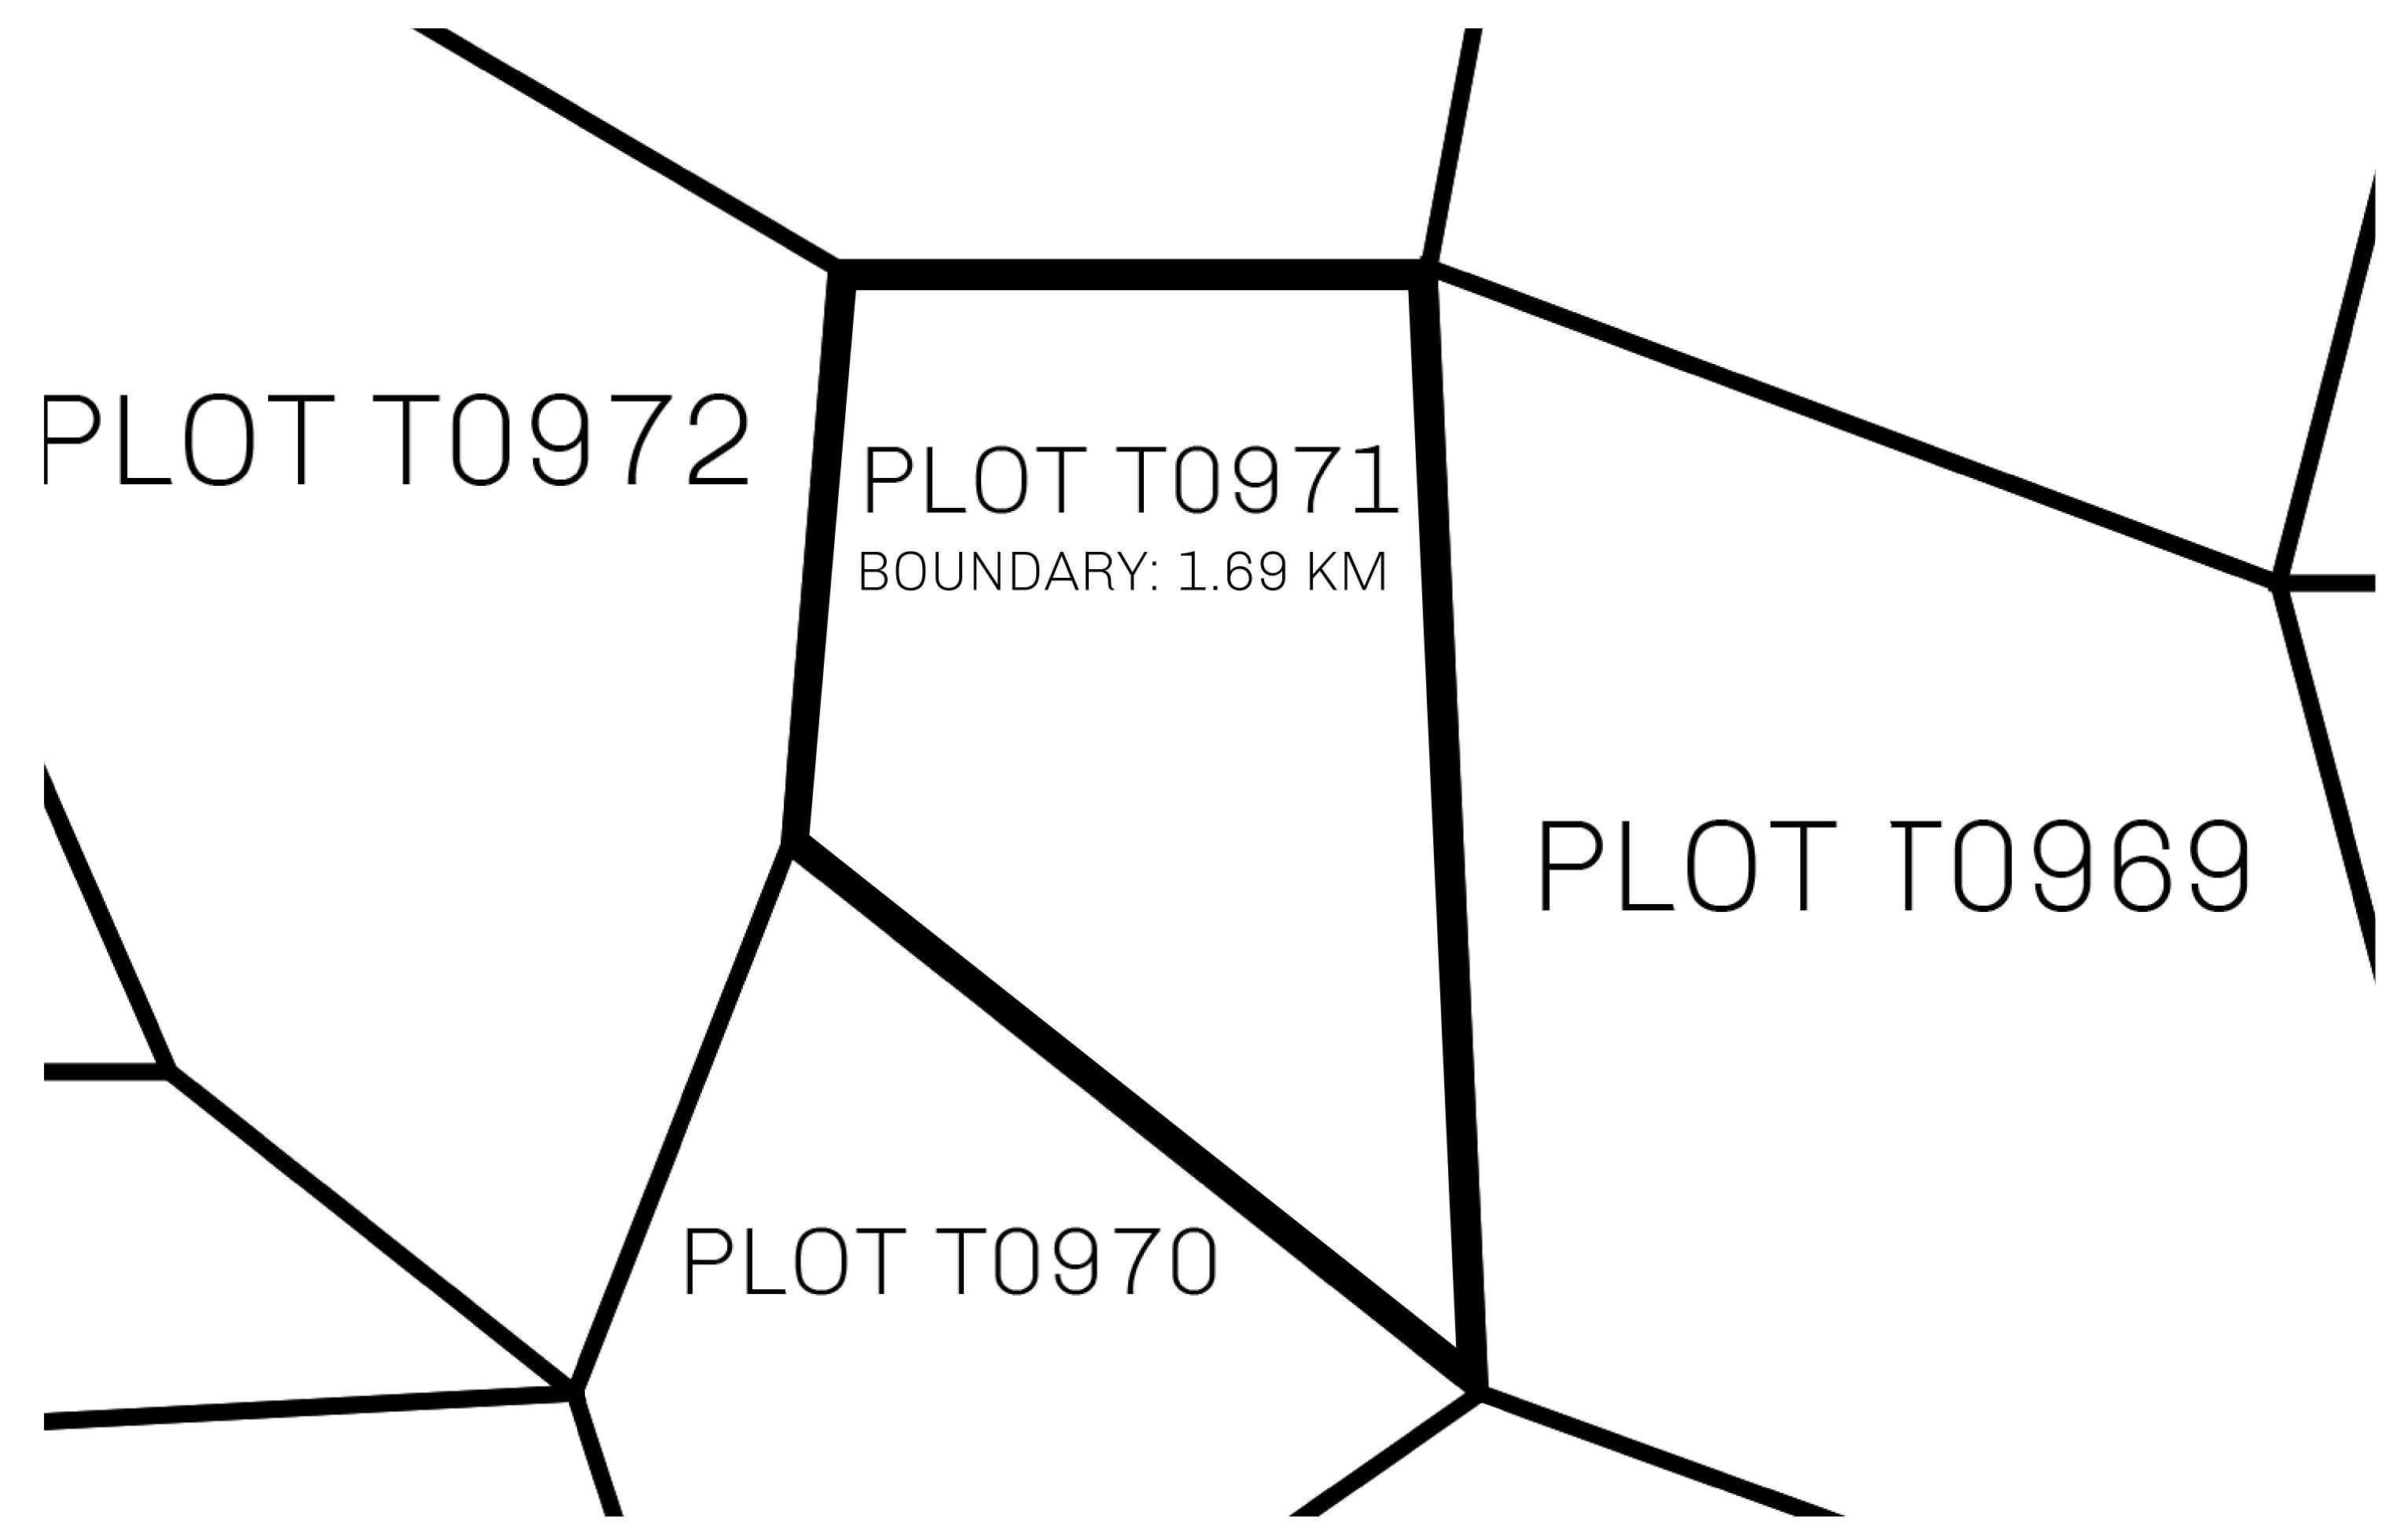

## GEOGRAPHY

COASTLINE
BORDERS
HIGHEST POINT
LOWEST POINT
PLOTS
SCALE

193.03 KM (119.94 MILES)
OCEAN, THE GREAT EMPIRE
MT ELEUTHERIA +1392 M
PUERTO DE LTT 0 M

1045

1:50000

## H.M. LNFT Land Registry

TITLE NUMBER

ADMINISTRATIVE AREA

TERRITORIO LTT ST

ISSUED 22 November 2021

SCALE **1/50000** 

OWNER ENTITLEMENT

Type W-T: Share of 0.1% of all BUN sales (rewarded in Credits) plus 1% of all LTT redeemed based on number of NFT Stories minted; Mint 4 NFT Stories