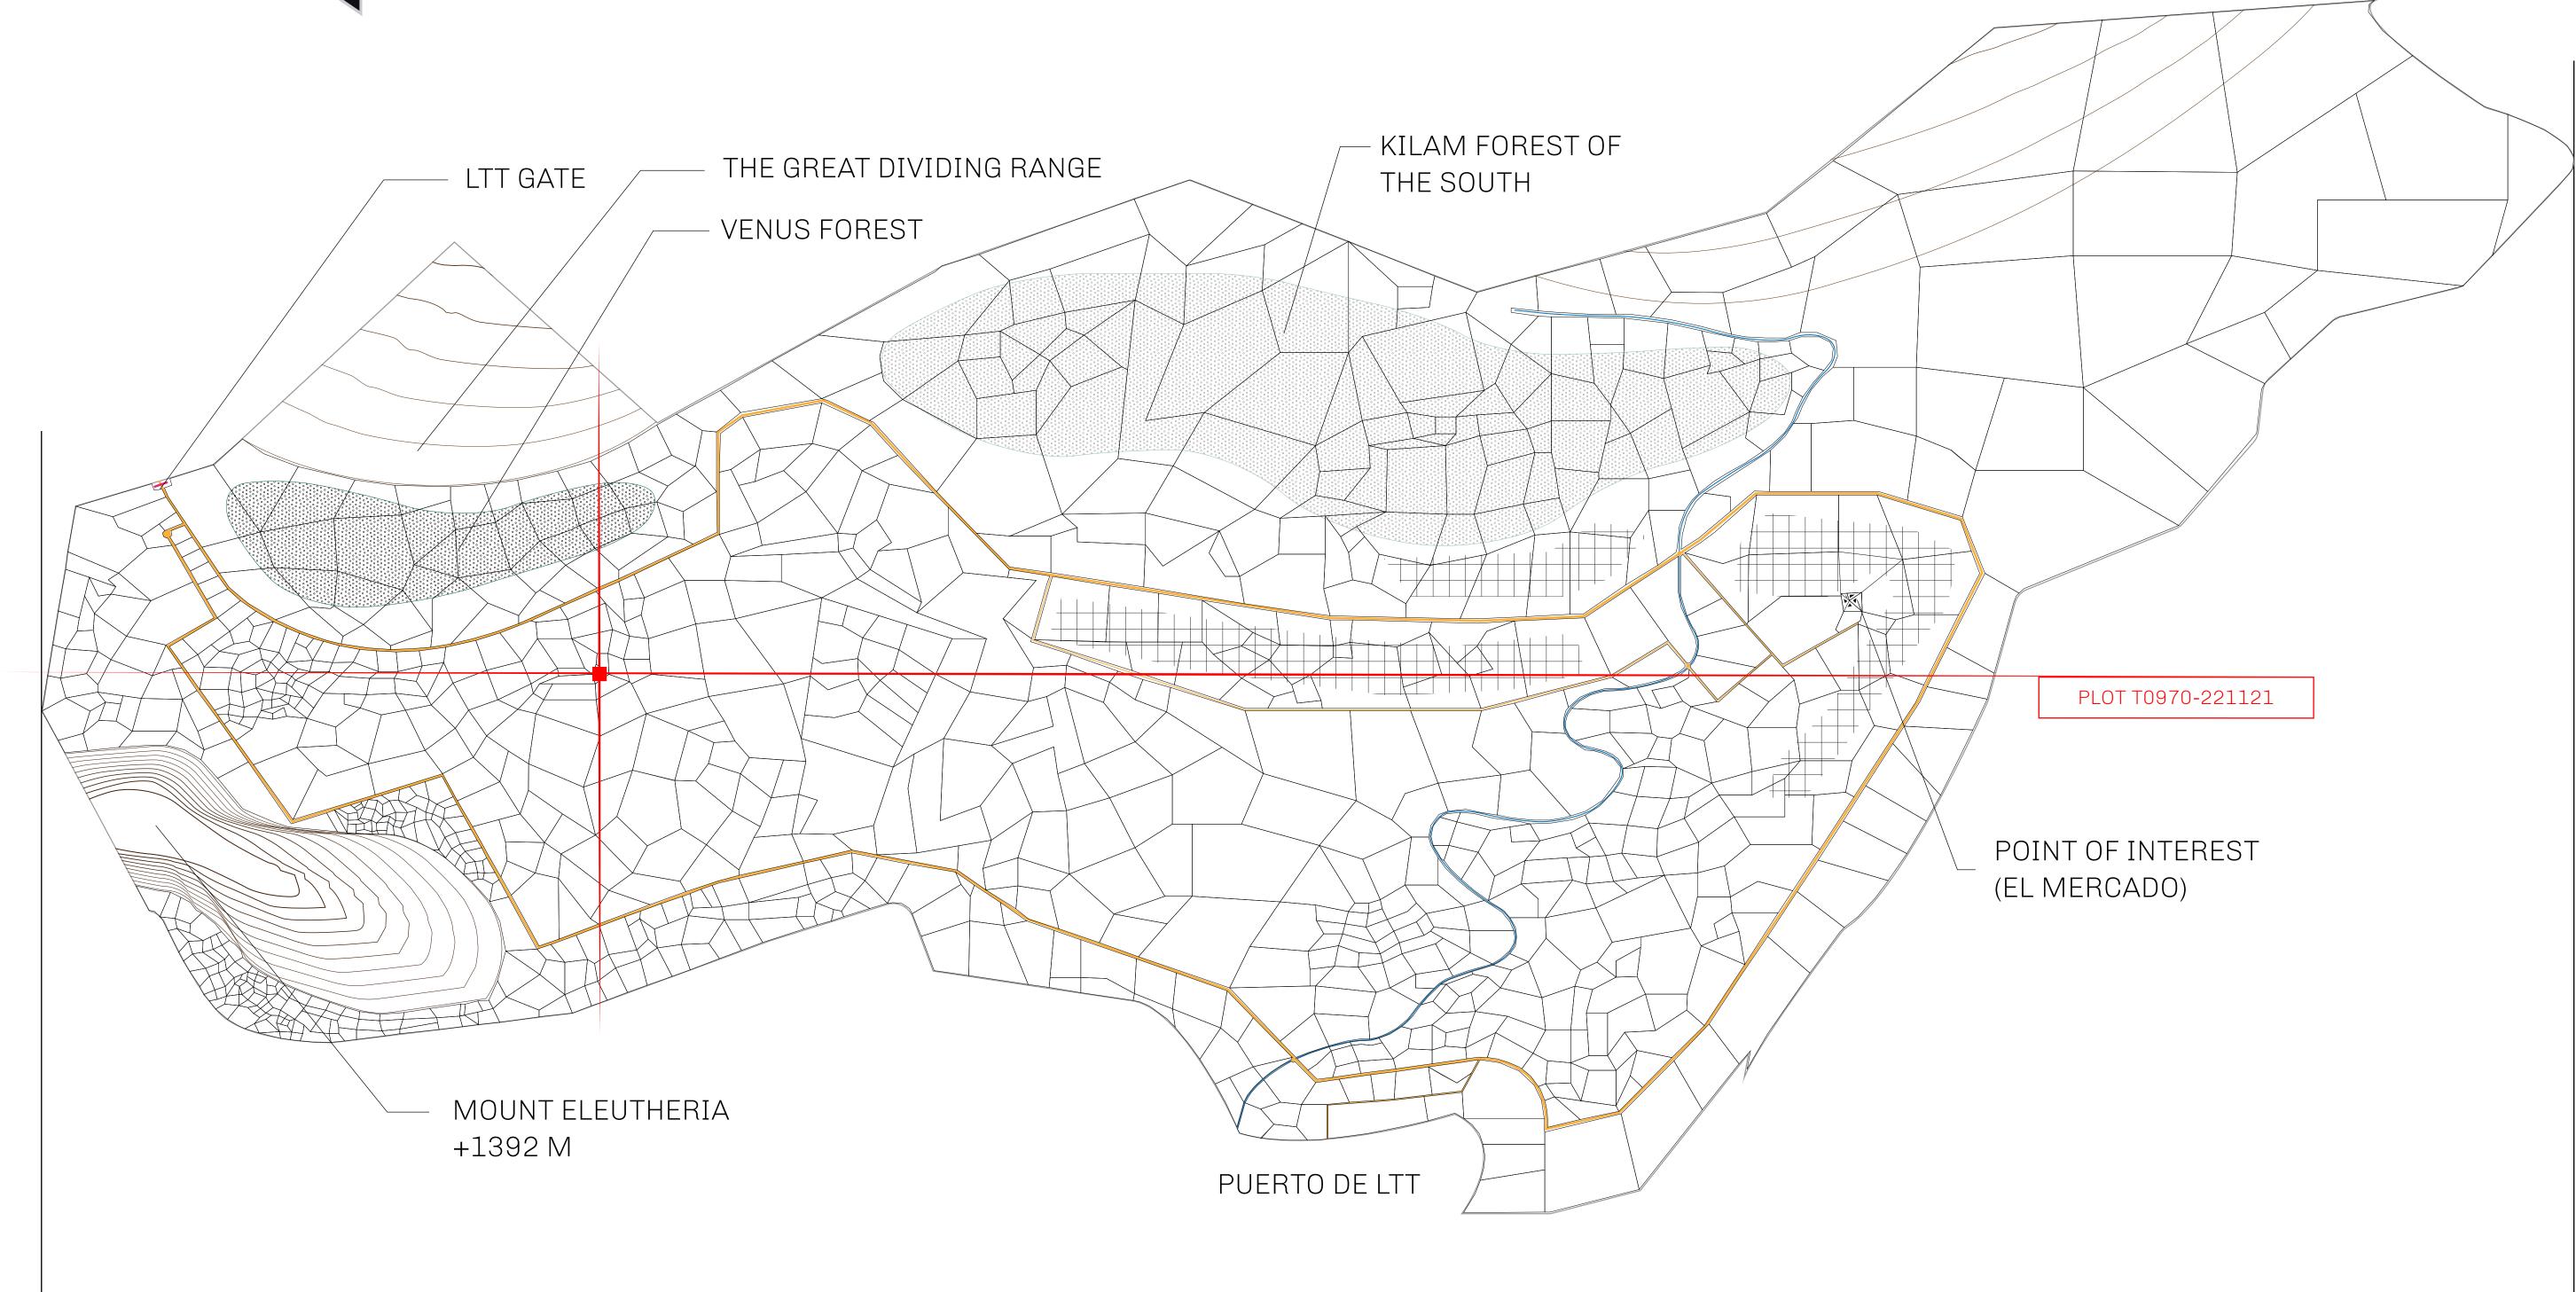

### THE SPANISH ARMADA

The most flamboyant of all of the states, this Spanish-speaking territory houses a clash of cultures. From the LTT trades in the El Mercado district to the solicitations for invites to the Great Empire, and even the traveling Caravans, it is a transient place; people are always on the move on the way to the Great Empire or a trek through the Dividing Range to the Royaume De Satoshi. Commerce uses derivations of LTT such as LTTE, LTTB, and LTTC.

### GEOGRAPHY

COASTLINE BORDERS HIGHEST POINT LOWEST POINT PLOTS SCALE

193.03 KM (119.94 MILES) OCEAN, THE GREAT EMPIRE MT ELEUTHERIA +1392 M PUERTO DE LTT O M 1045 1:50000

73.54 KM

# PLOT T0970 BOUNDARY: 1.55 KM