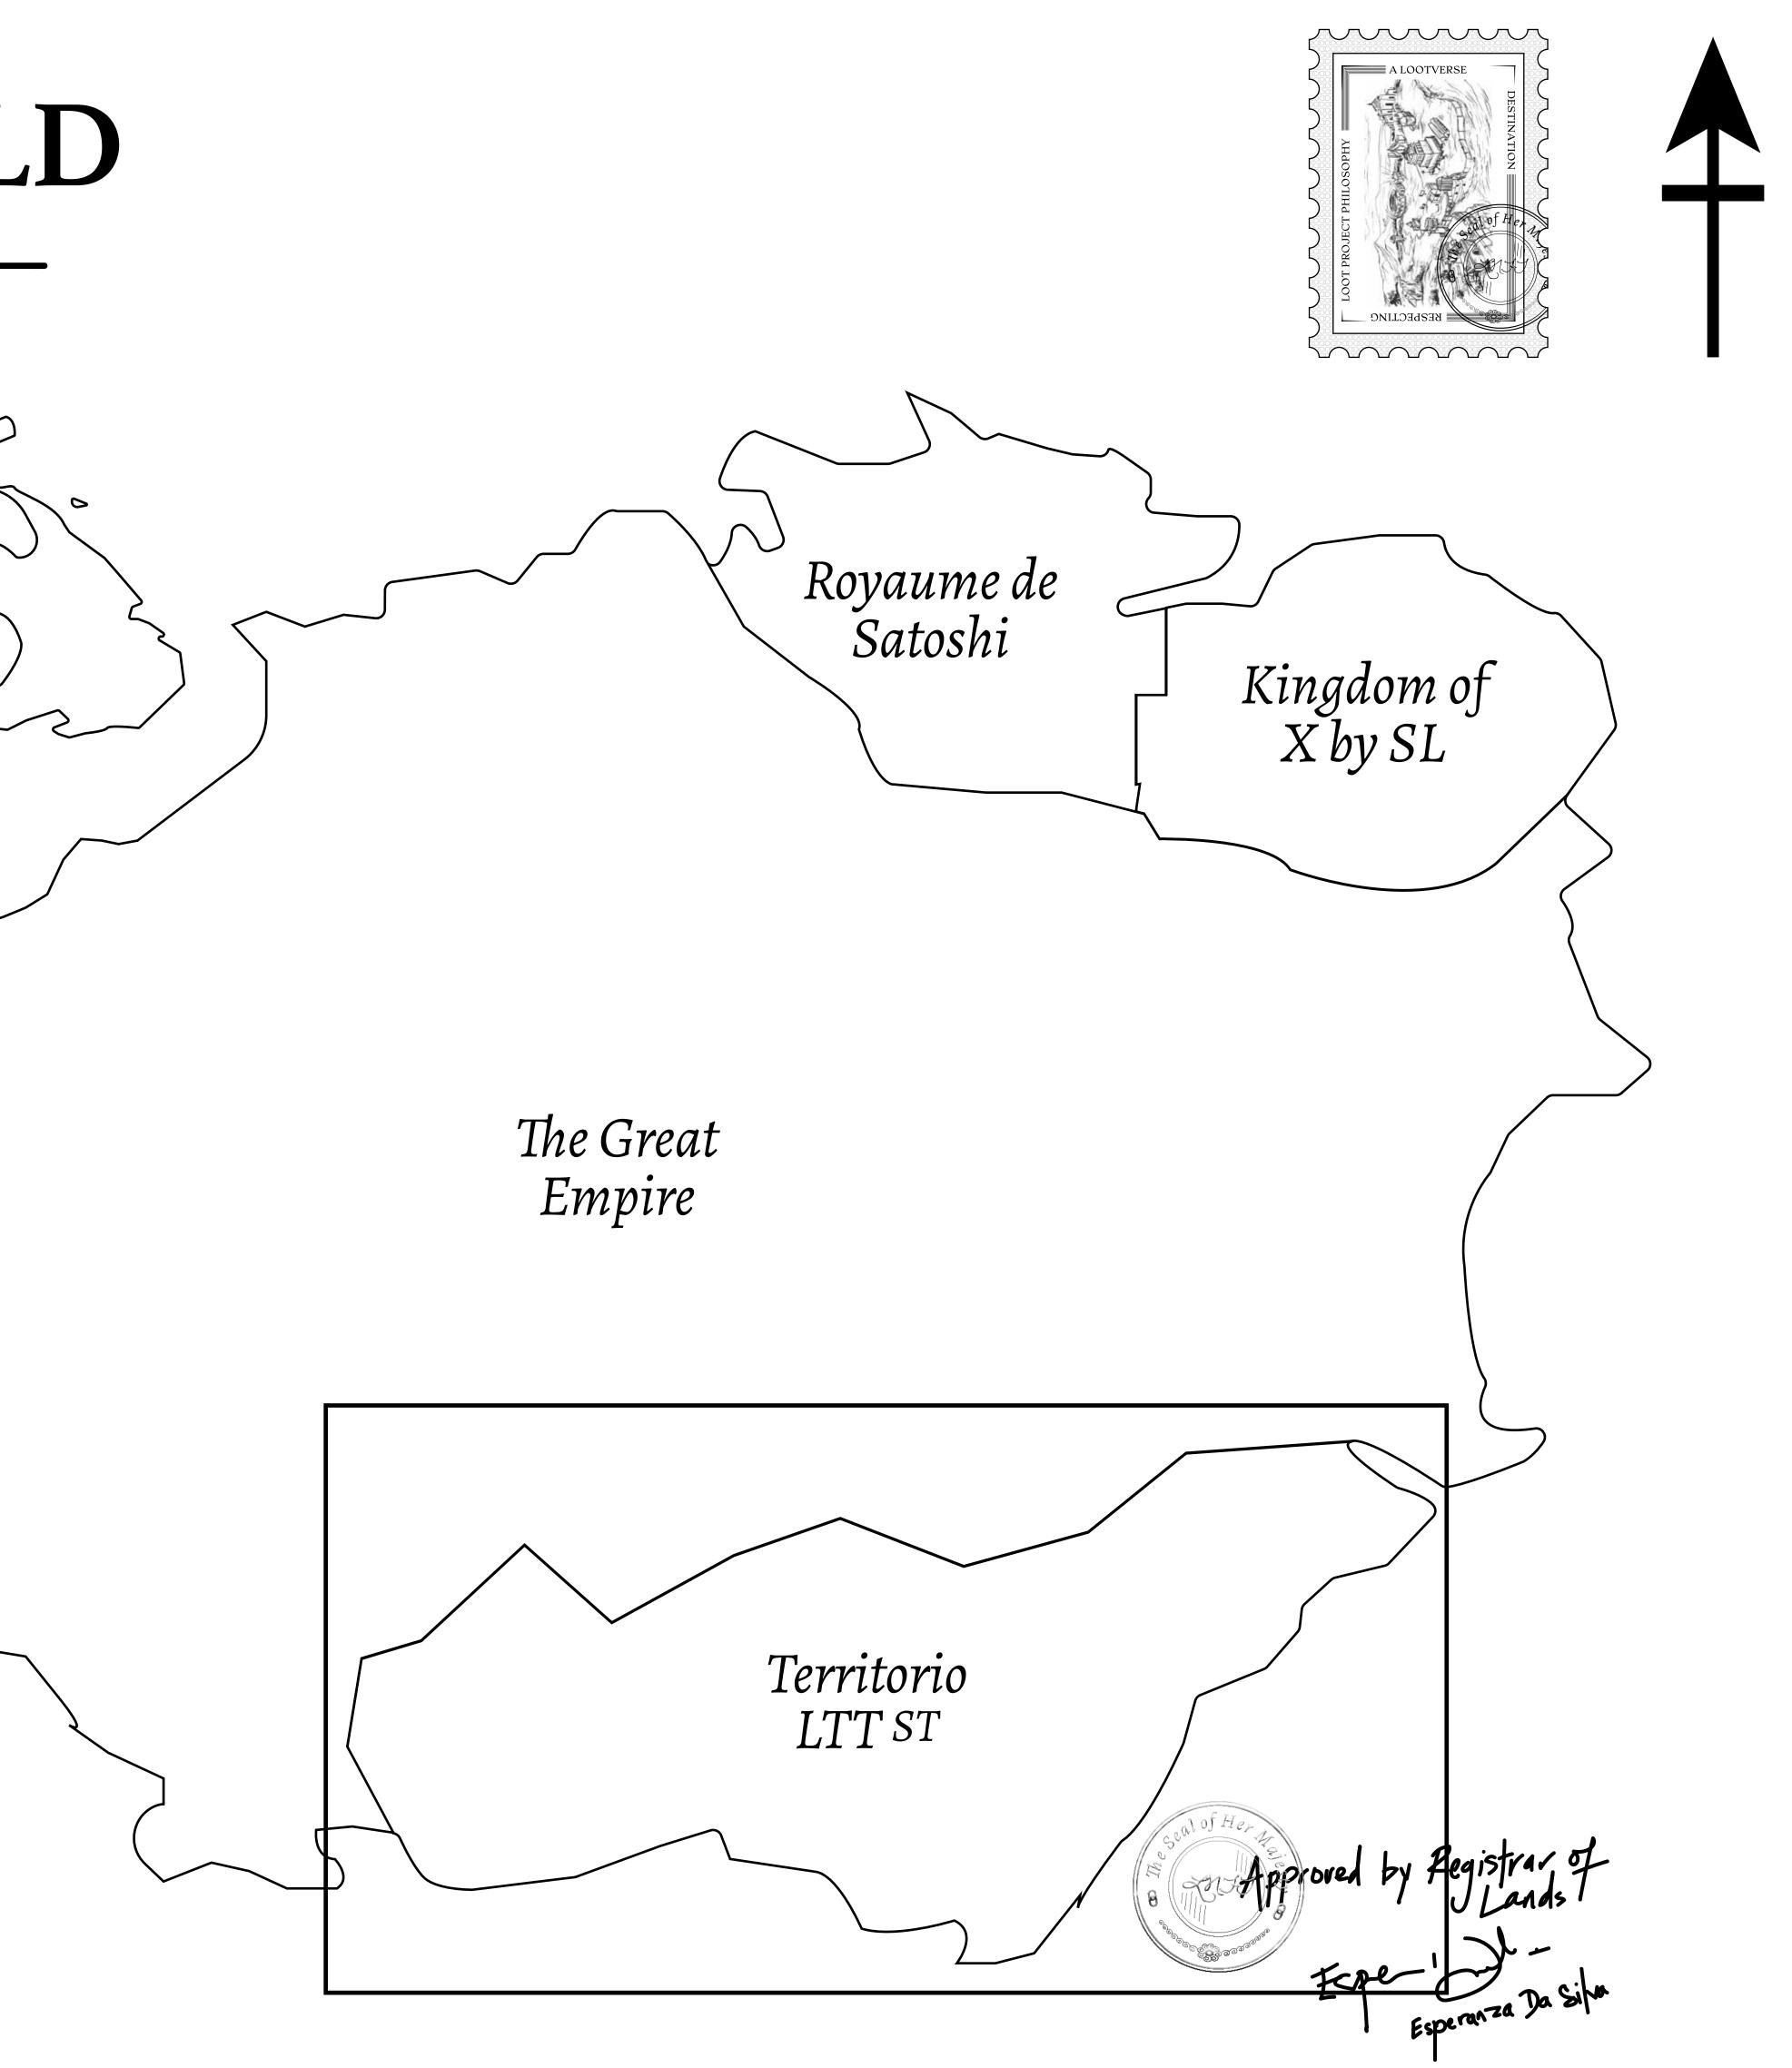

### THE SPANISH ARMADA

The most flamboyant of all of the states, this Spanish-speaking territory houses a clash of cultures. From the LTT trades in the El Mercado district to the solicitations for invites to the Great Empire, and even the traveling Caravans, it is a transient place; people are always on the move on the way to the Great Empire or a trek through the Dividing Range to the Royaume De Satoshi. Commerce uses derivations of LTT such as LTTE, LTTB, and LTTC.

### GEOGRAPHY

COASTLINE BORDERS HIGHEST POINT LOWEST POINT PLOTS SCALE

193.03 KM (119.94 MILES) OCEAN, THE GREAT EMPIRE MT ELEUTHERIA +1392 M PUERTO DE LTT O M 1045 1:50000

73.54 KM

### H.M. LNFT Land Registry

ADMINISTRATIVE AREA

OWNER ENTITLEMENT

**TERRITORIO LTT ST** 

Type W-T: Share of 0.1% of all BUN sales (rewarded in Credits) plus 1% of all LTT redeemed based on number of NFT Stories minted; Mint 4 NFT Stories