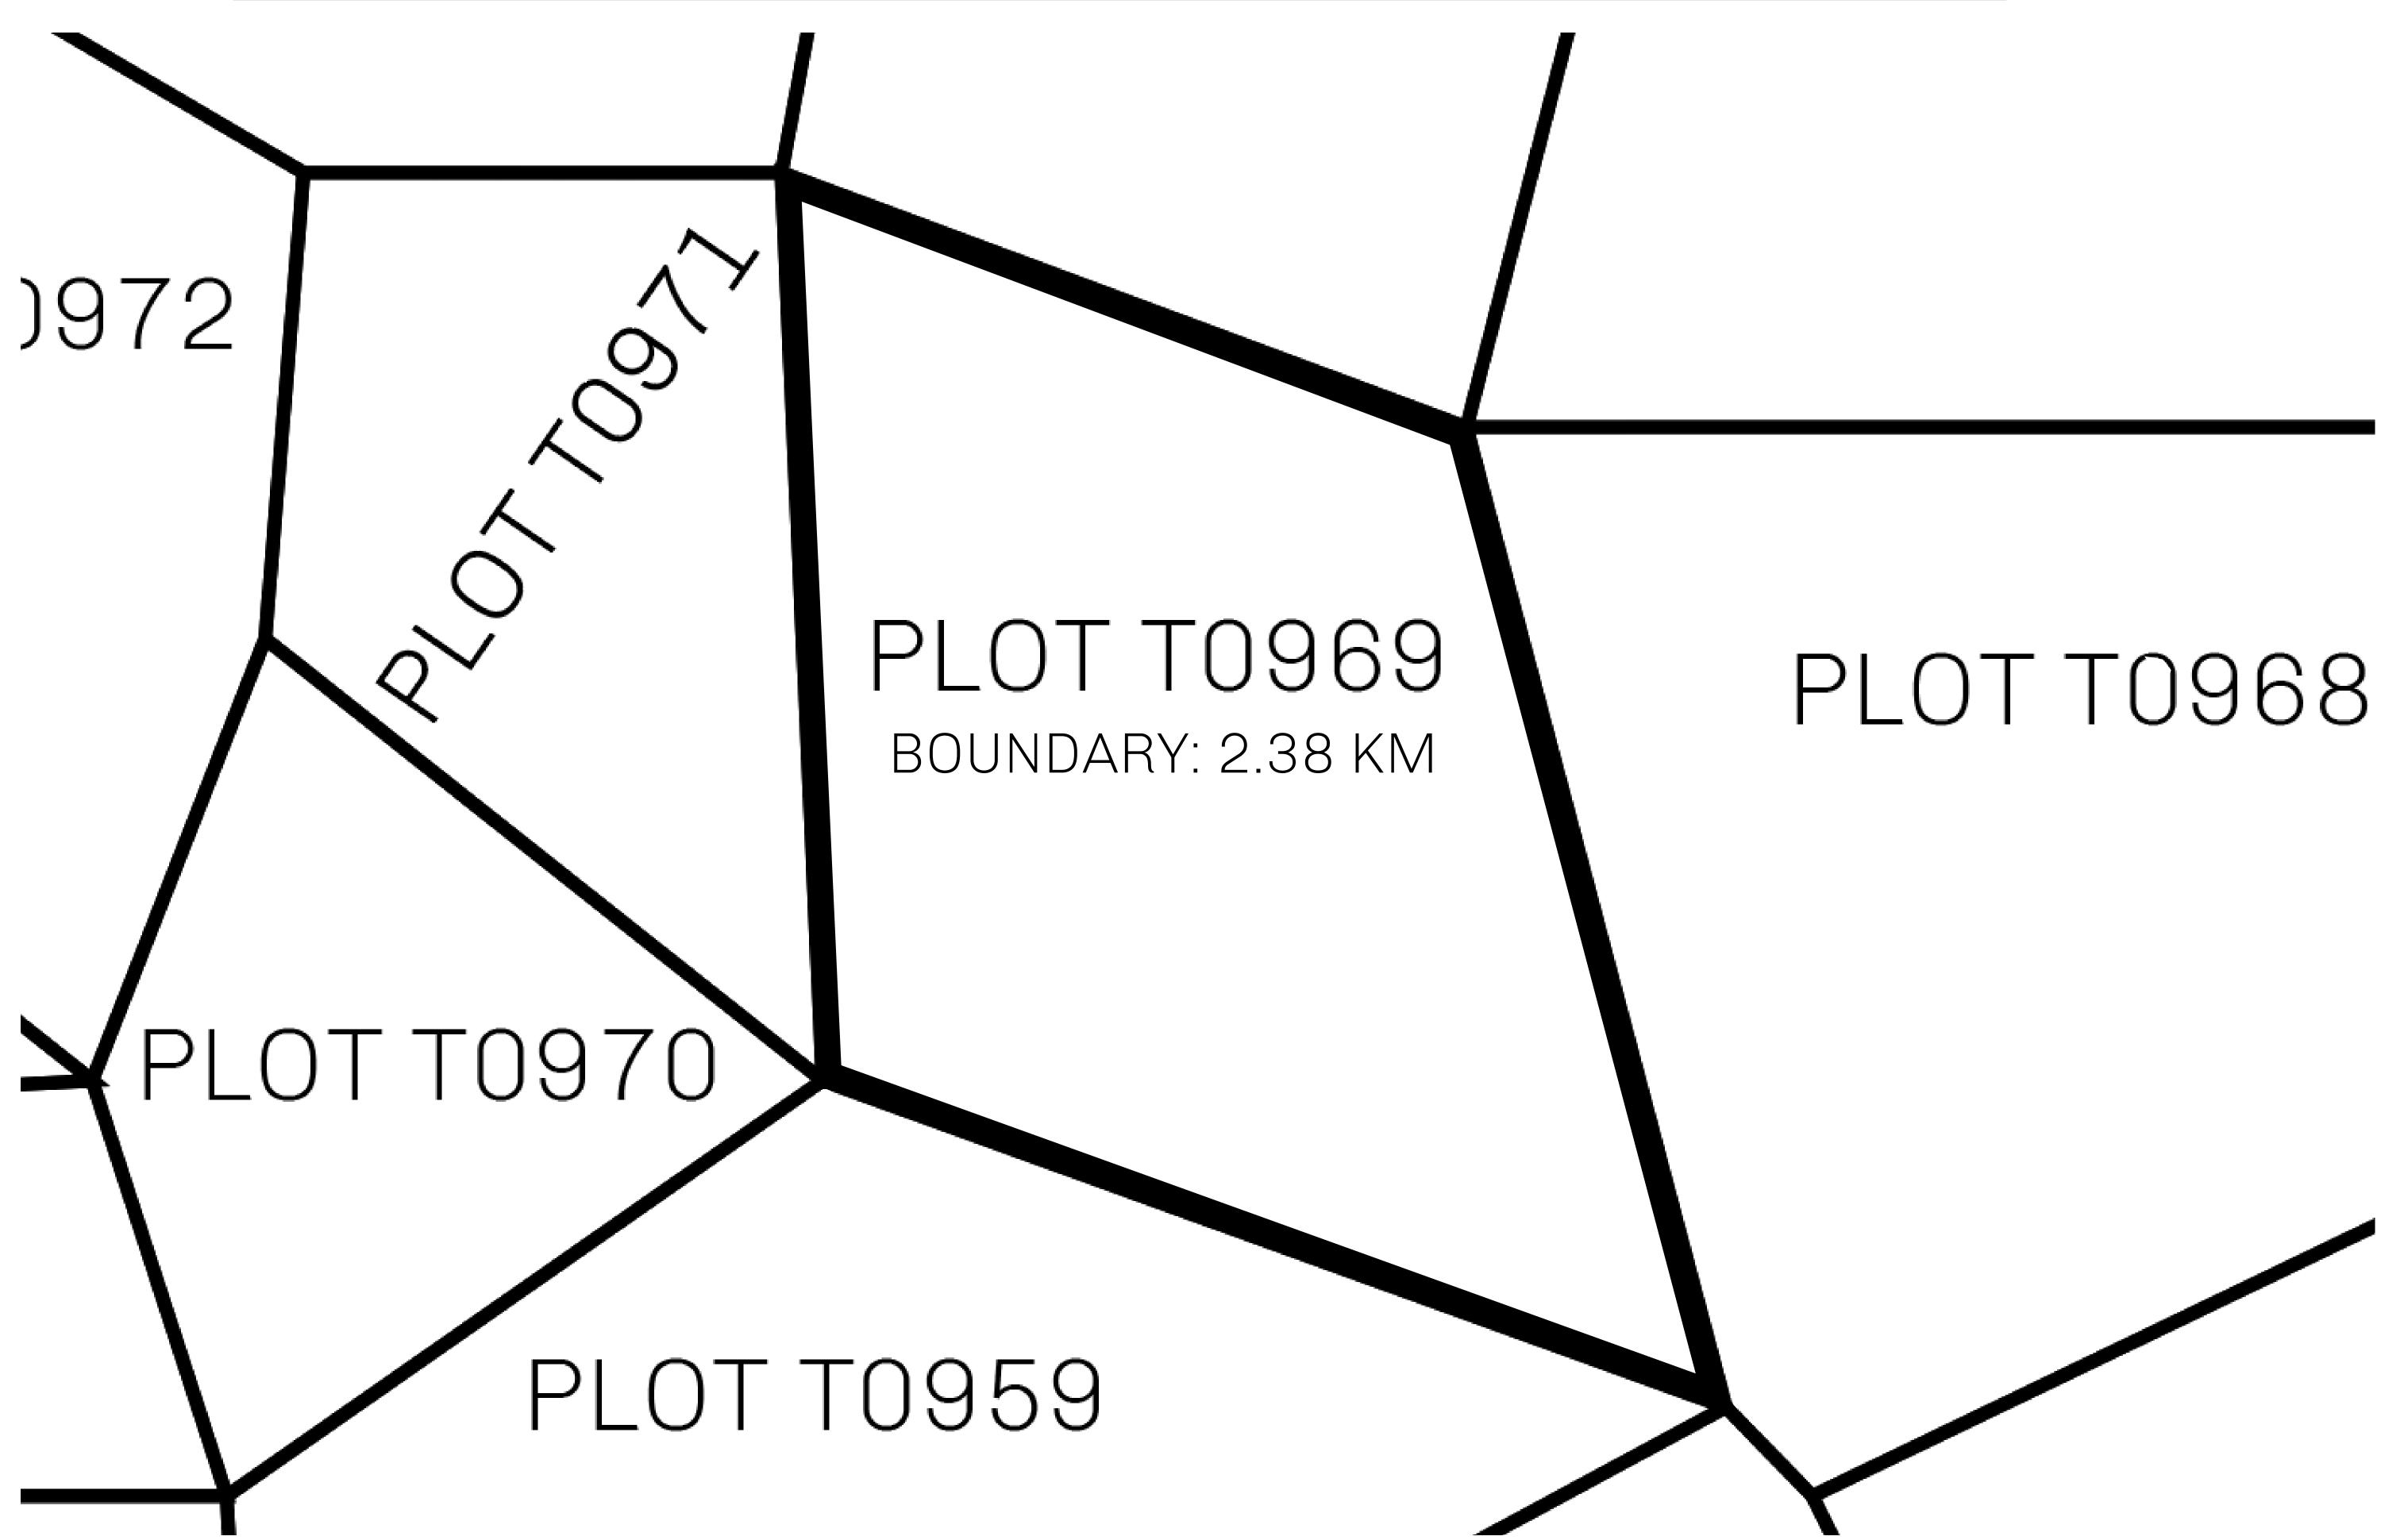

## H.M. LNFT Land Registry

TITLE NUMBER

T0969-221121

ADMINISTRATIVE AREA

TERRITORIO LTT ST

ISSUED 22 November 2021

SCALE **1/50000** 

OWNER ENTITLEMENT