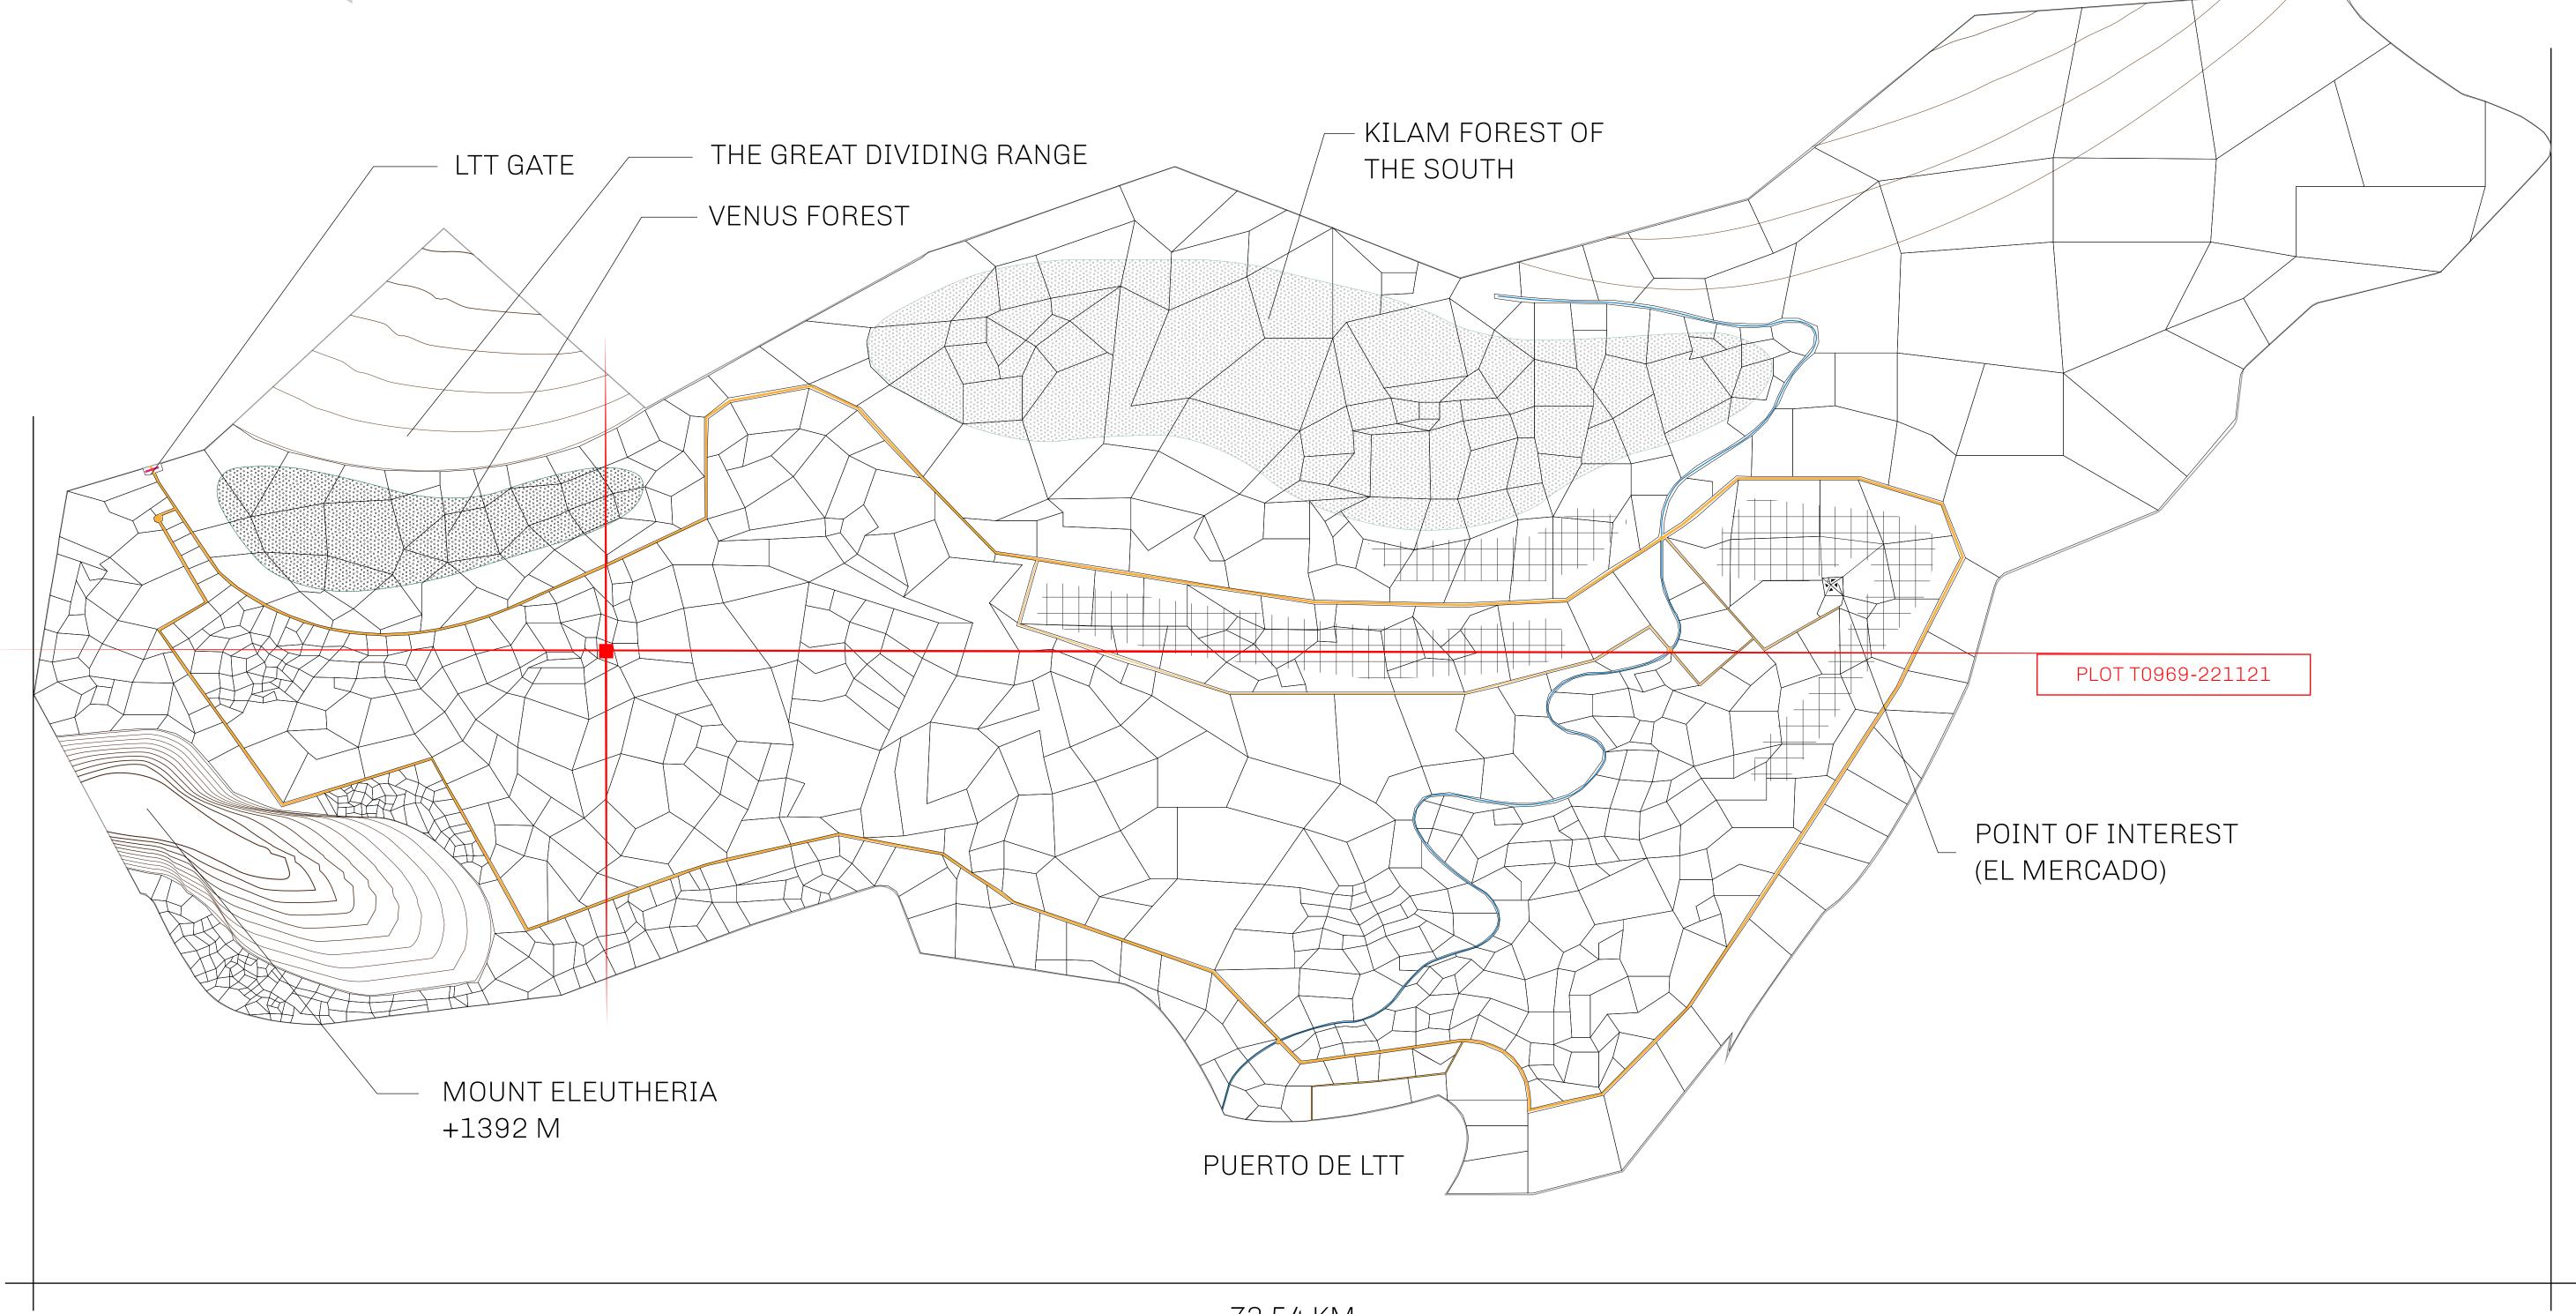

## THE SPANISH ARMADA

The most flamboyant of all of the states, this Spanish-speaking territory houses a clash of cultures. From the LTT trades in the El Mercado district to the solicitations for invites to the Great Empire, and even the traveling Caravans, it is a transient place; people are always on the move on the way to the Great Empire or a trek through the Dividing Range to the Royaume De Satoshi. Commerce uses derivations of LTT such as LTTE, LTTB, and LTTC.

## GEOGRAPHY

COASTLINE
BORDERS
HIGHEST POINT
LOWEST POINT
PLOTS
SCALE

193.03 KM (119.94 MILES)
OCEAN, THE GREAT EMPIRE
MT ELEUTHERIA +1392 M
PUERTO DE LTT 0 M
1045

1:50000

## H.M. LNFT Land Registry

TITLE NUMBER

T0969-221121

ADMINISTRATIVE AREA

TERRITORIO LTT ST

ISSUED 22 November 2021

SCALE **1/50000** 

OWNER ENTITLEMENT