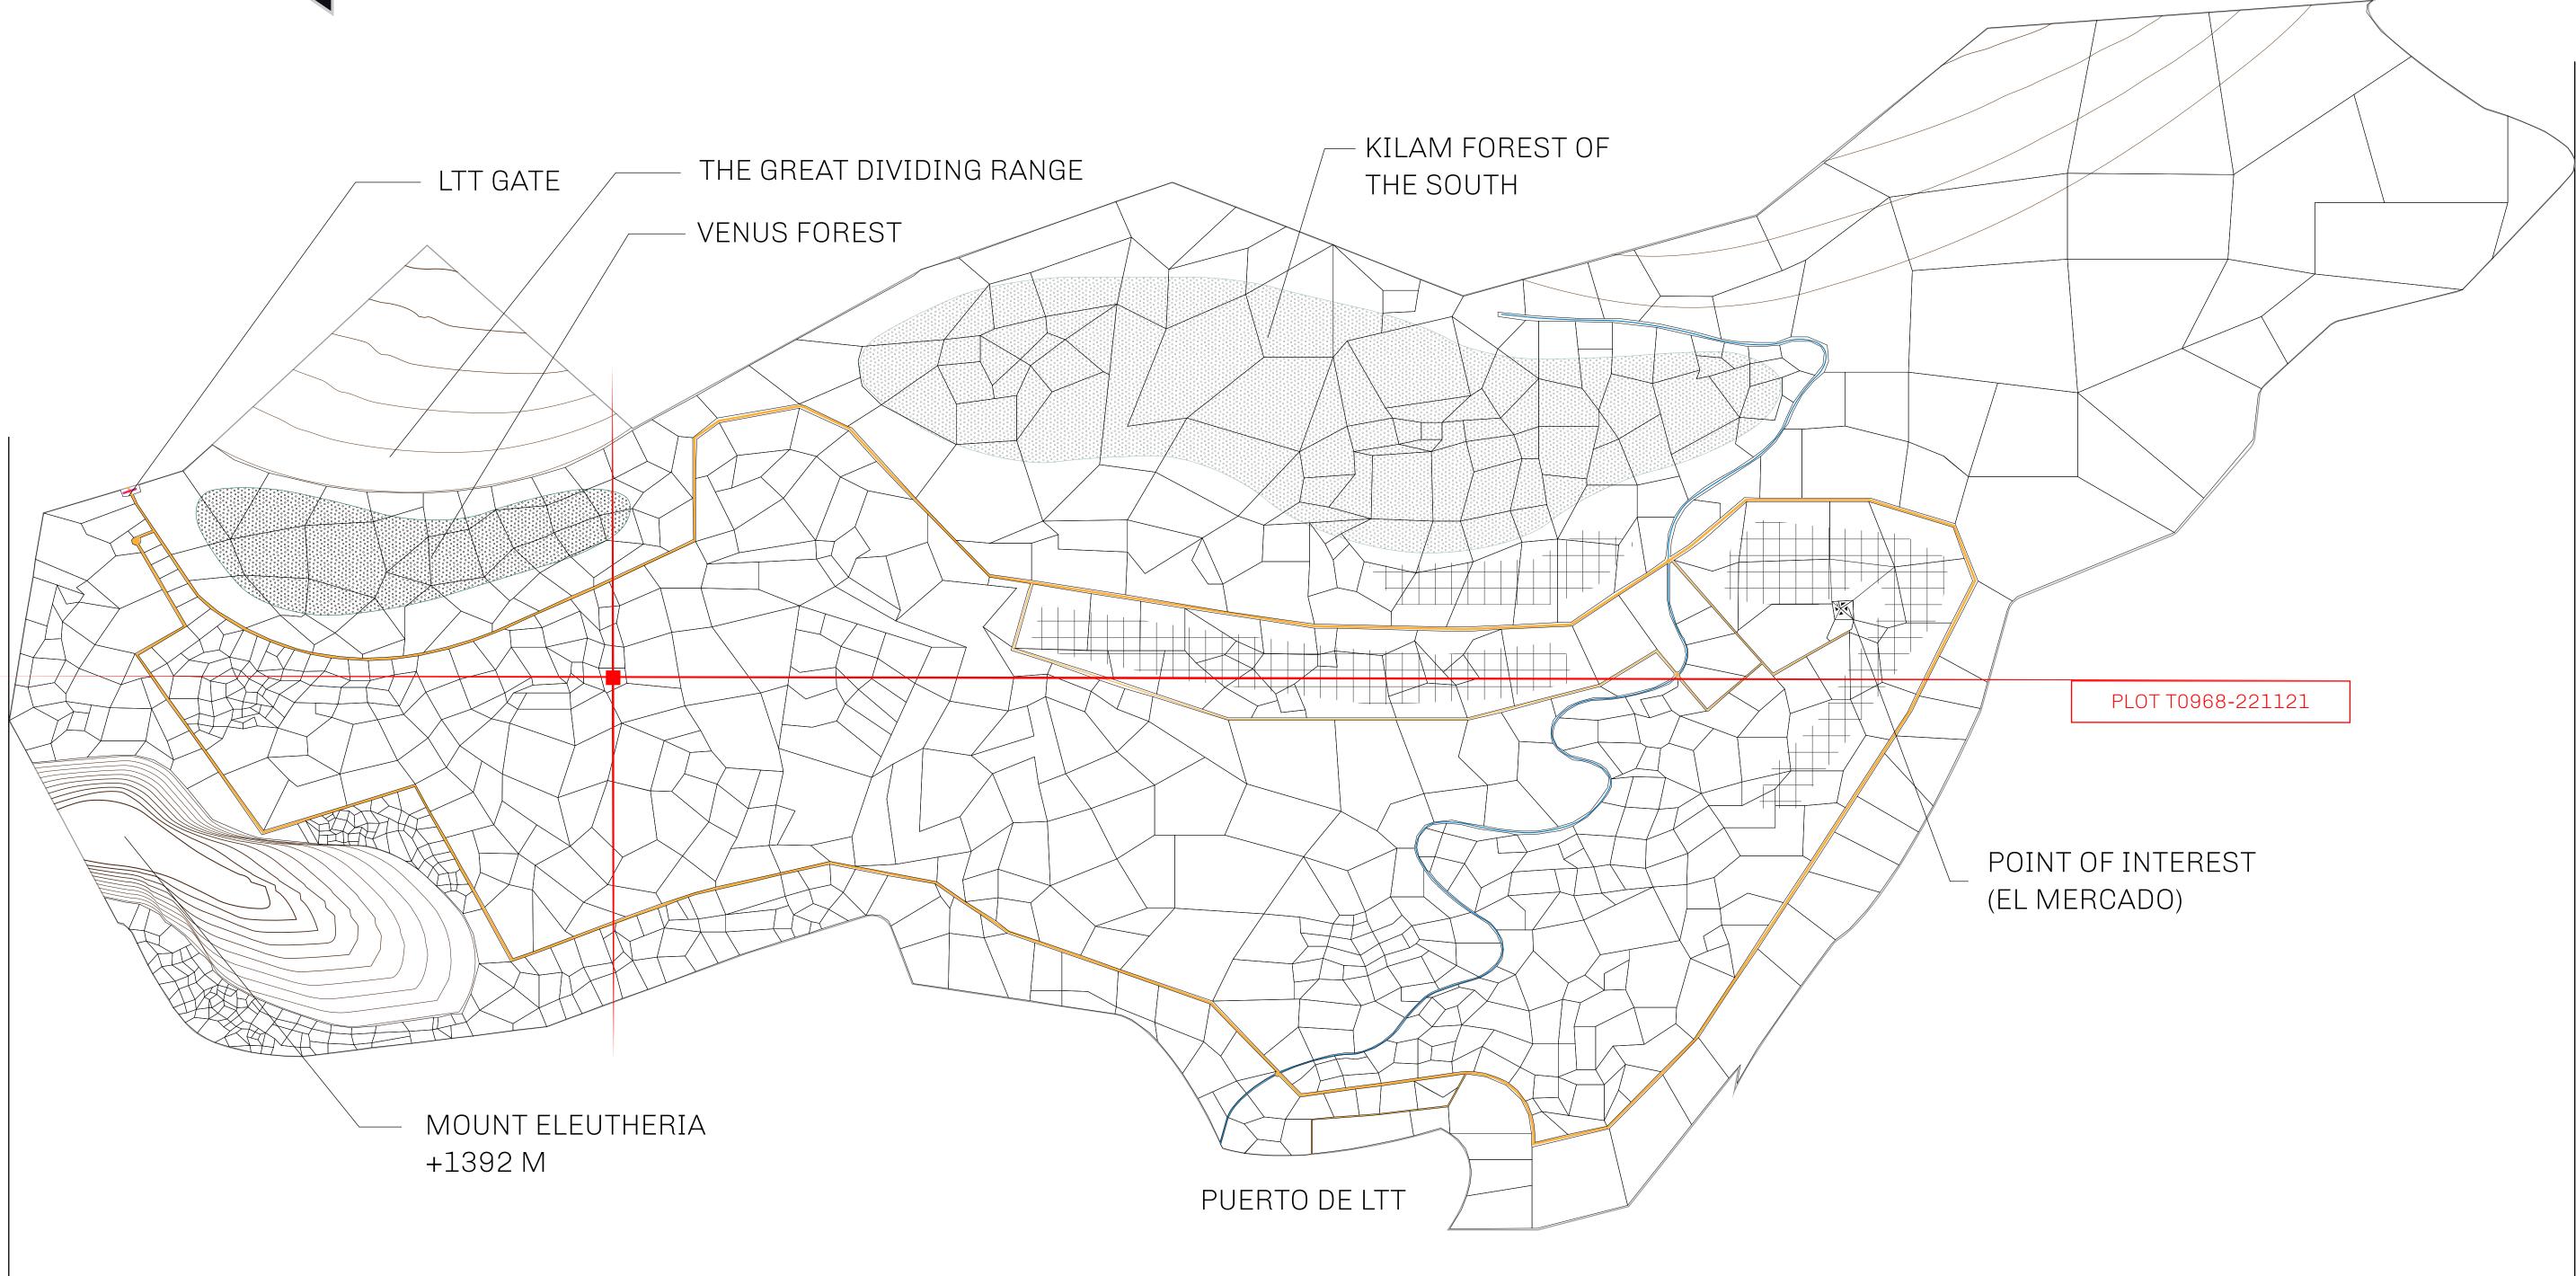

### THE SPANISH ARMADA

The most flamboyant of all of the states, this Spanish-speaking territory houses a clash of cultures. From the LTT trades in the El Mercado district to the solicitations for invites to the Great Empire, and even the traveling Caravans, it is a transient place; people are always on the move on the way to the Great Empire or a trek through the Dividing Range to the Royaume De Satoshi. Commerce uses derivations of LTT such as LTTE, LTTB, and LTTC.

#### GEOGRAPHY

COASTLINE BORDERS HIGHEST POINT LOWEST POINT PLOTS SCALE

193.03 KM (119.94 MILES) OCEAN, THE GREAT EMPIRE MT ELEUTHERIA +1392 M PUERTO DE LTT O M 1045 1:50000

73.54 KM

959

# \_OT T0969

| y | TITLE NUMBER<br><b>T0968-221121</b> |  |  |
|---|-------------------------------------|--|--|
|   |                                     |  |  |

# PLOT T0968 BOUNDARY: 2.56 KM

 $\$ 