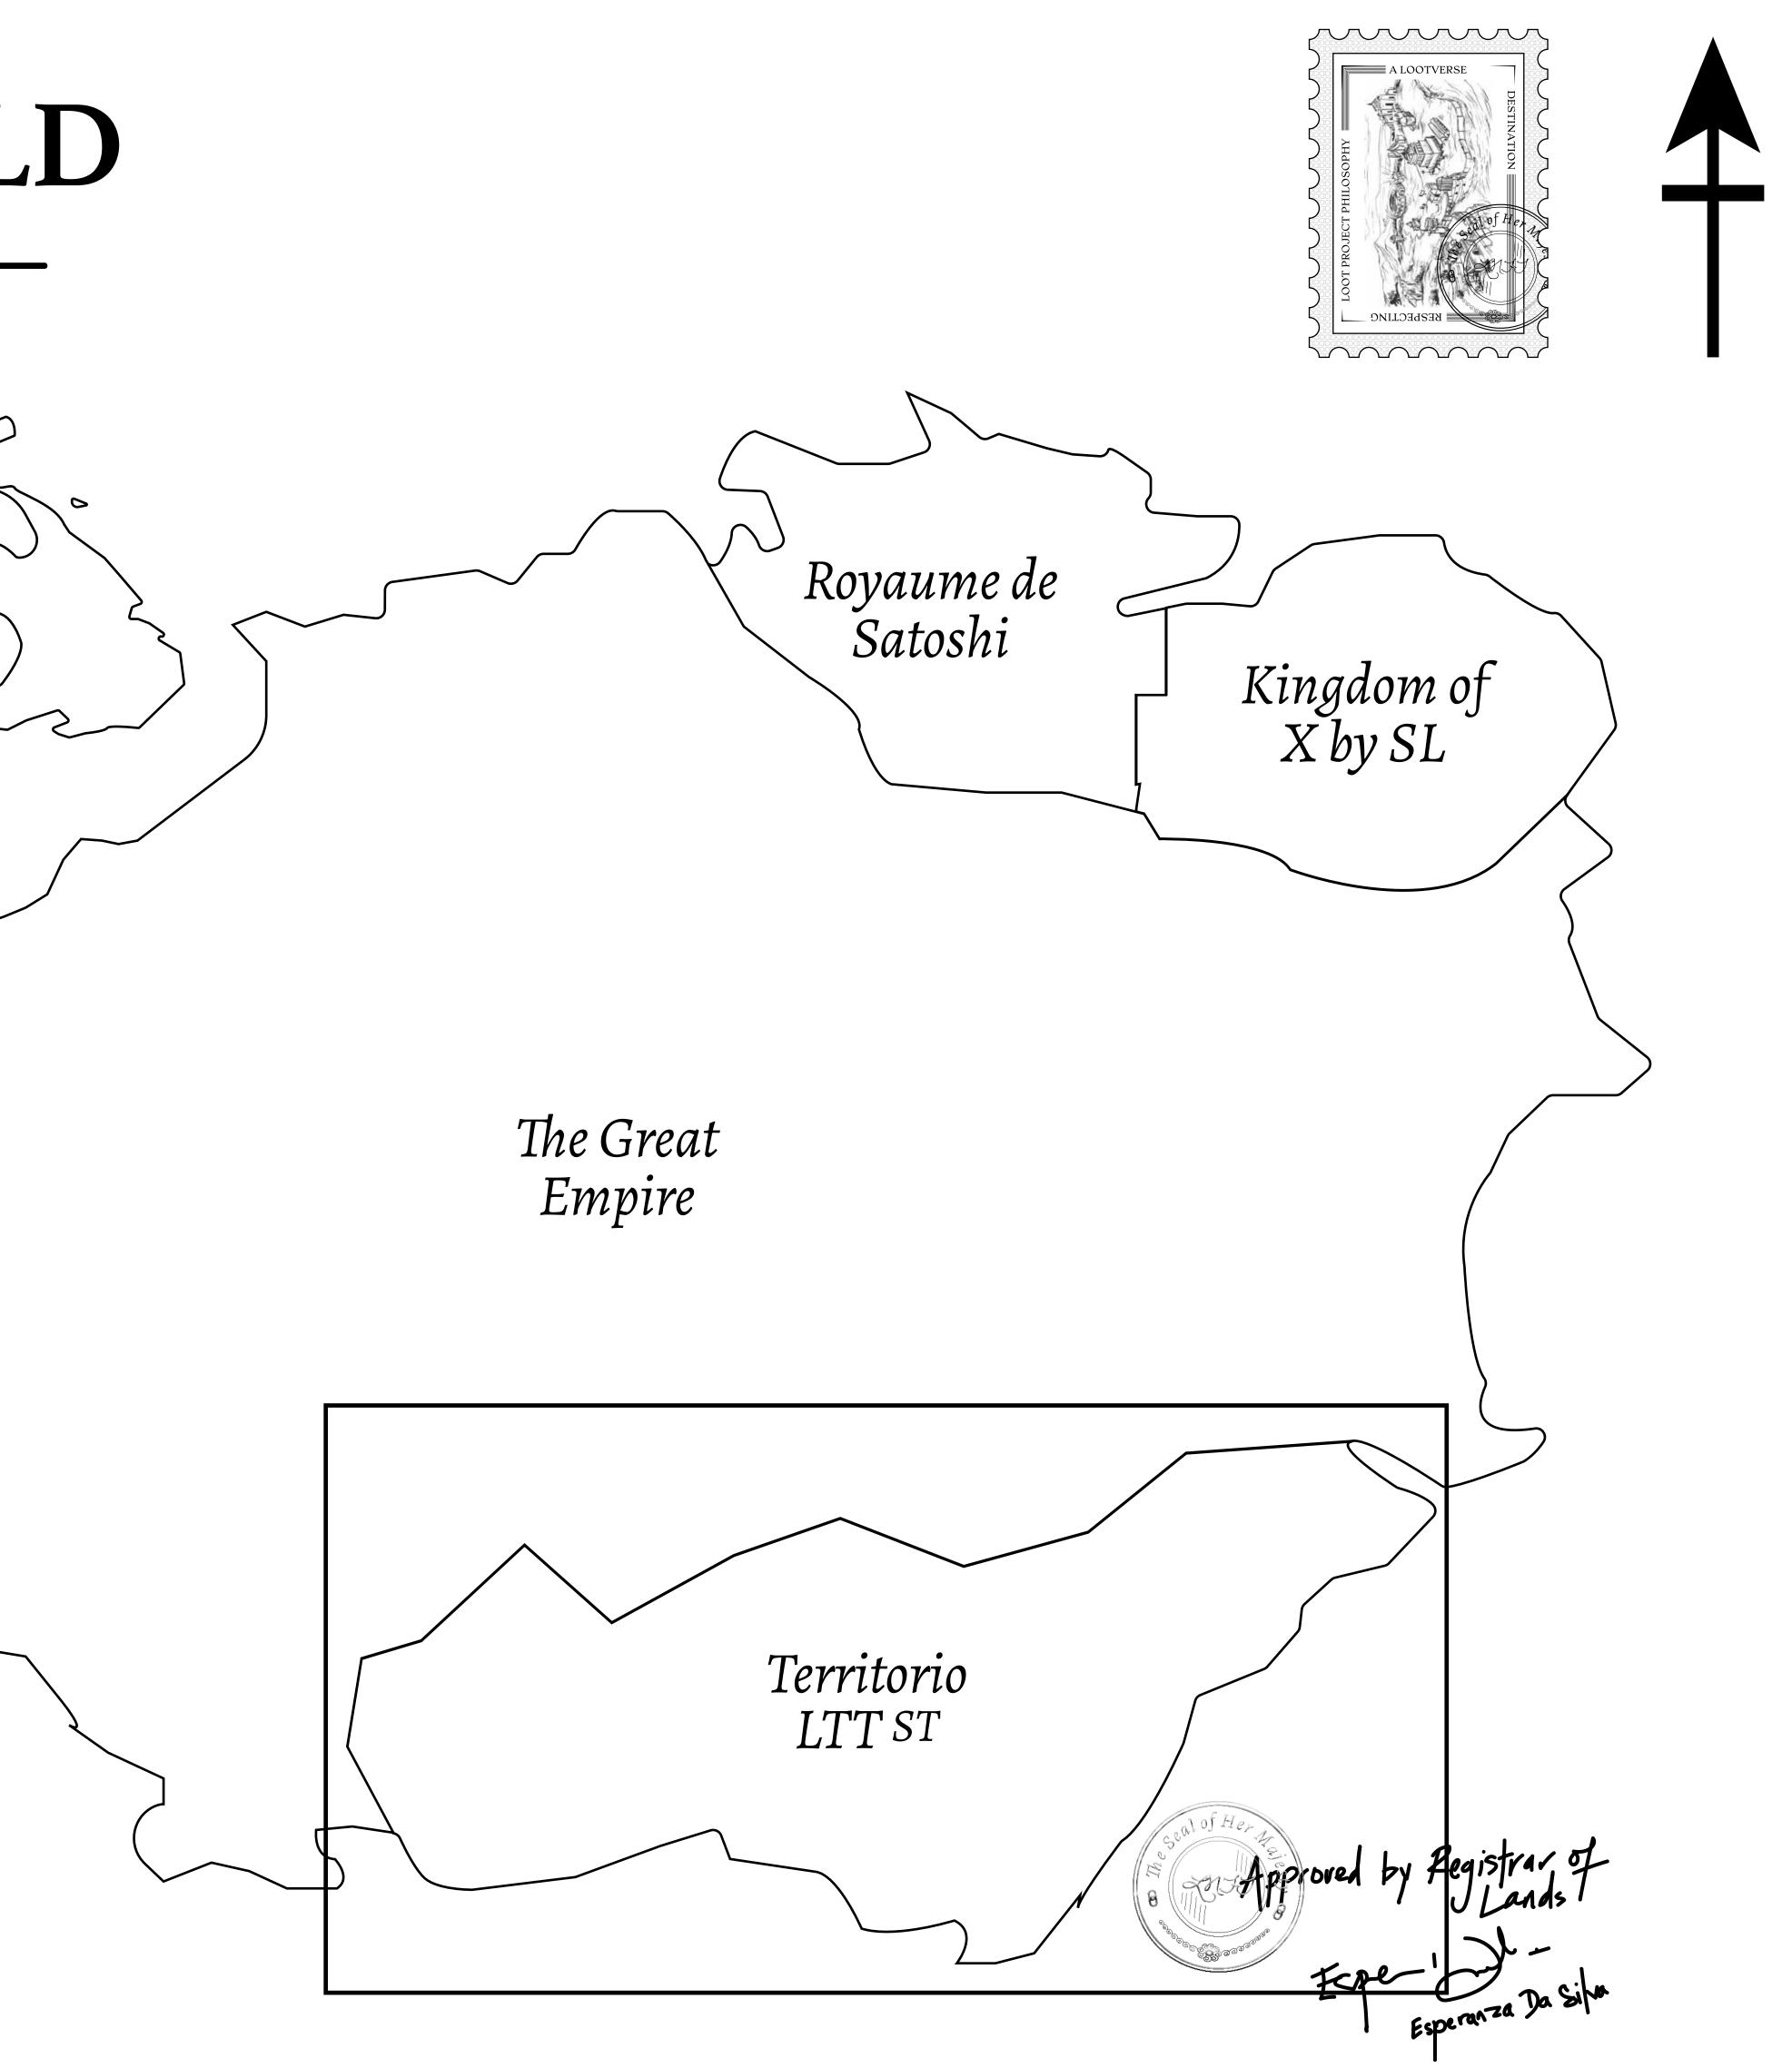

### THE SPANISH ARMADA

The most flamboyant of all of the states, this Spanish-speaking territory houses a clash of cultures. From the LTT trades in the El Mercado district to the solicitations for invites to the Great Empire, and even the traveling Caravans, it is a transient place; people are always on the move on the way to the Great Empire or a trek through the Dividing Range to the Royaume De Satoshi. Commerce uses derivations of LTT such as LTTE, LTTB, and LTTC.

#### GEOGRAPHY

COASTLINE BORDERS HIGHEST POINT LOWEST POINT PLOTS SCALE

193.03 KM (119.94 MILES) OCEAN, THE GREAT EMPIRE MT ELEUTHERIA +1392 M PUERTO DE LTT O M 1045 1:50000

73.54 KM

959

### H.M. LNFT Land Registry

ADMINISTRATIVE AREA

OWNER ENTITLEMENT

TERRITORIO

Type W-T: Share of 0.1% of all BUN sales (rewarded in Credits) plus 1% of all LTT redeemed based on number of NFT Stories minted; Mint 4 NFT Stories