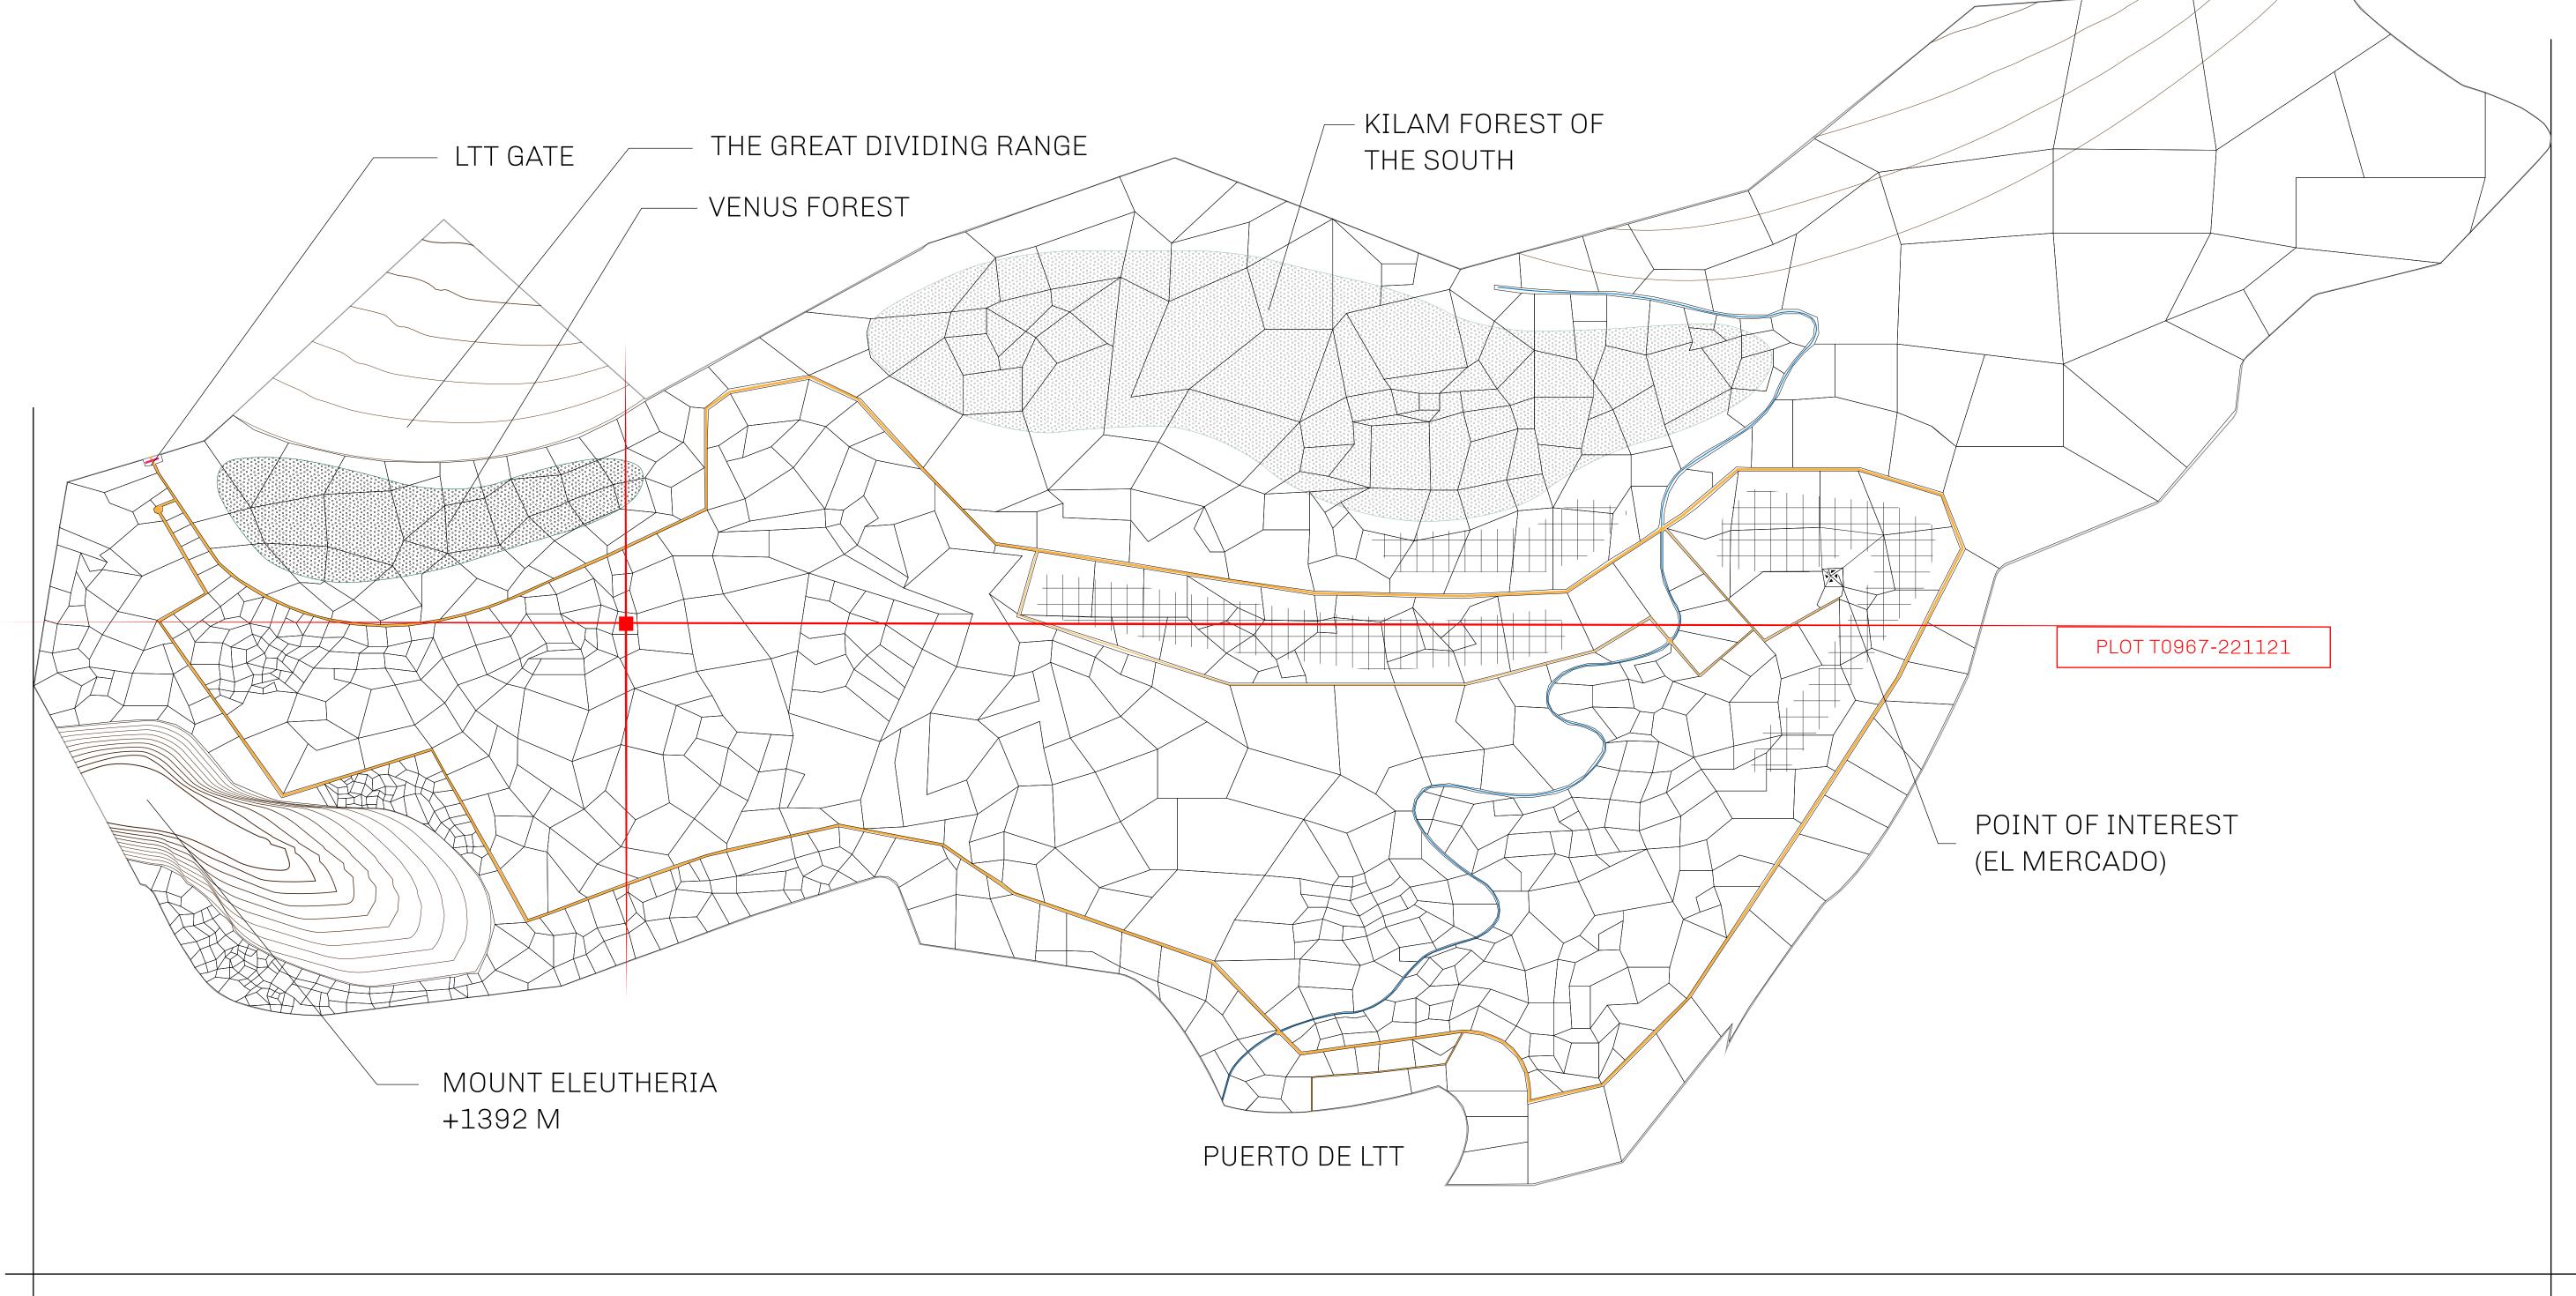

## THE SPANISH ARMADA

The most flamboyant of all of the states, this Spanish-speaking territory houses a clash of cultures. From the LTT trades in the El Mercado district to the solicitations for invites to the Great Empire, and even the traveling Caravans, it is a transient place; people are always on the move on the way to the Great Empire or a trek through the Dividing Range to the Royaume De Satoshi. Commerce uses derivations of LTT such as LTTE, LTTB, and LTTC.

## GEOGRAPHY

COASTLINE
BORDERS
HIGHEST POINT
LOWEST POINT
PLOTS
SCALE

193.03 KM (119.94 MILES)
OCEAN, THE GREAT EMPIRE
MT ELEUTHERIA +1392 M
PUERTO DE LTT 0 M
1045

1:50000

## H.M. LNFT Land Registry

TITLE NUMBER

T0967-221121

ADMINISTRATIVE AREA

TERRITORIO LTT ST

ISSUED 22 November 2021

SCALE **1/50000** 

OWNER ENTITLEMENT