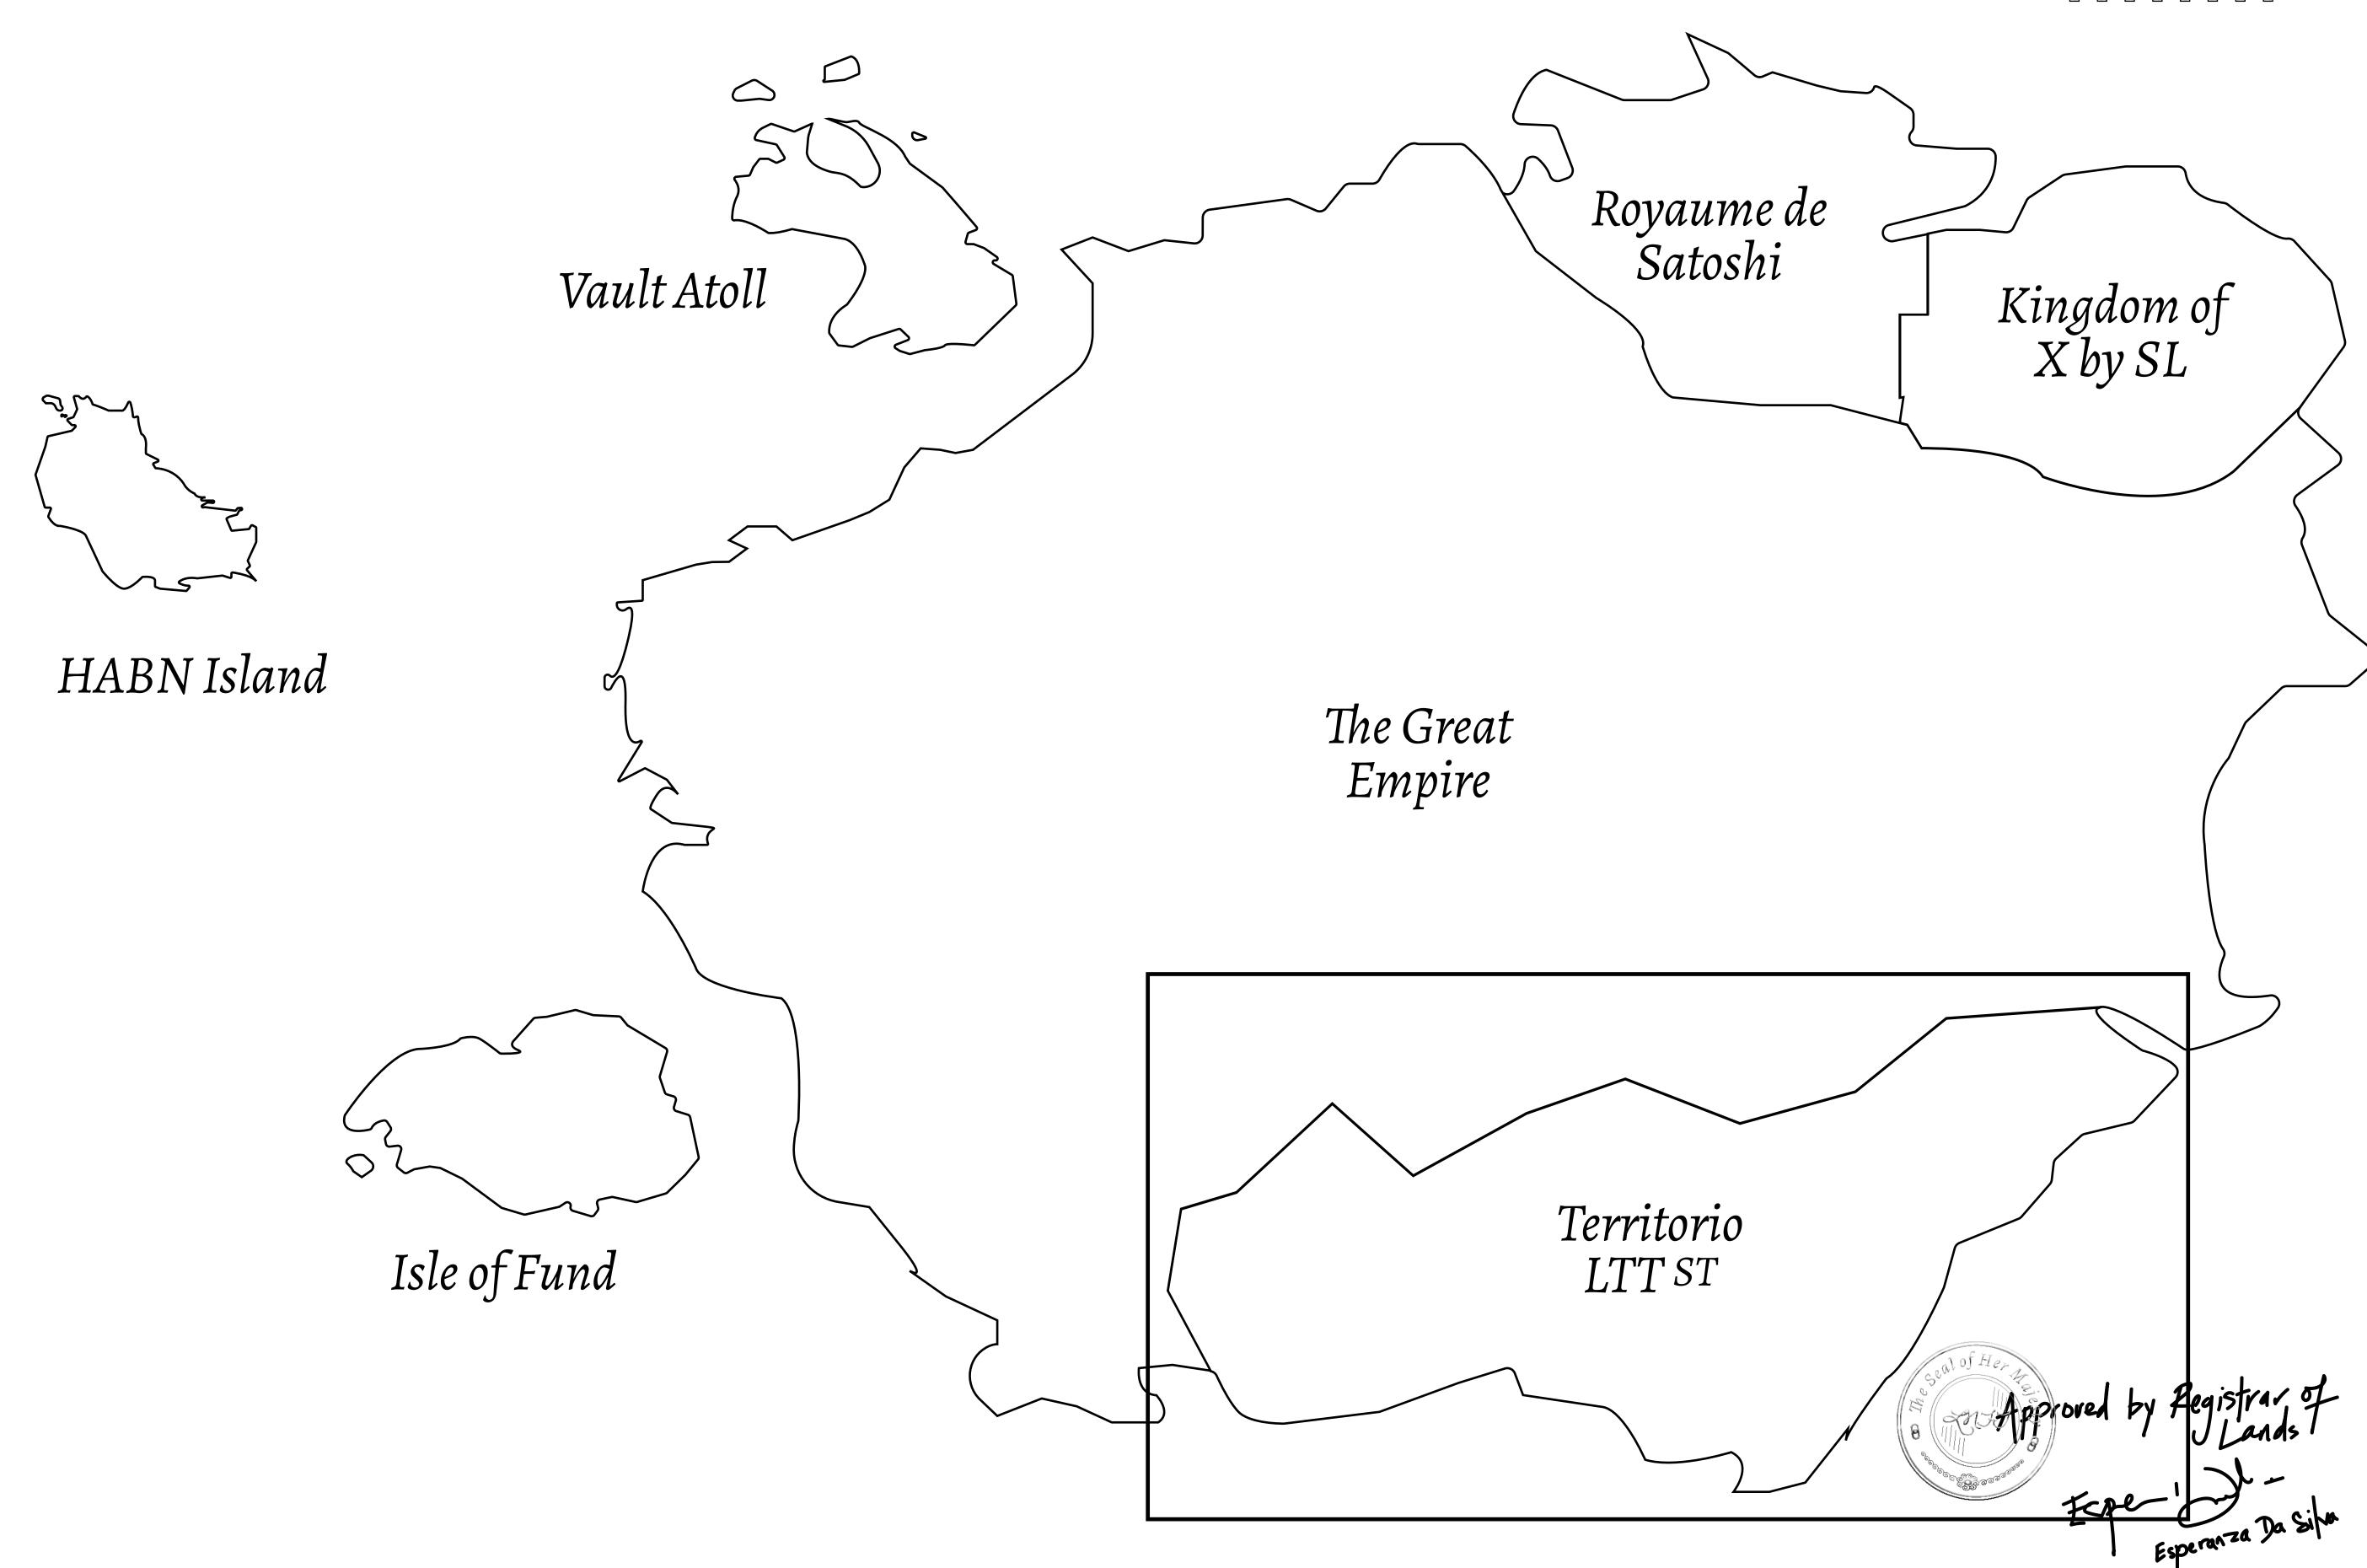

## THE SPANISH ARMADA

The most flamboyant of all of the states, this Spanish-speaking territory houses a clash of cultures. From the LTT trades in the El Mercado district to the solicitations for invites to the Great Empire, and even the traveling Caravans, it is a transient place; people are always on the move on the way to the Great Empire or a trek through the Dividing Range to the Royaume De Satoshi. Commerce uses derivations of LTT such as LTTE, LTTB, and LTTC.

## GEOGRAPHY

COASTLINE
BORDERS
HIGHEST POINT
LOWEST POINT
PLOTS
SCALE

193.03 KM (119.94 MILES)
OCEAN, THE GREAT EMPIRE
MT ELEUTHERIA +1392 M
PUERTO DE LTT 0 M
1045

1:50000

## H.M. LNFT Land Registry

TITLE NUMBER

T0967-221121

ADMINISTRATIVE AREA

TERRITORIO LTT ST

ISSUED 22 November 2021

SCALE **1/50000** 

OWNER ENTITLEMENT