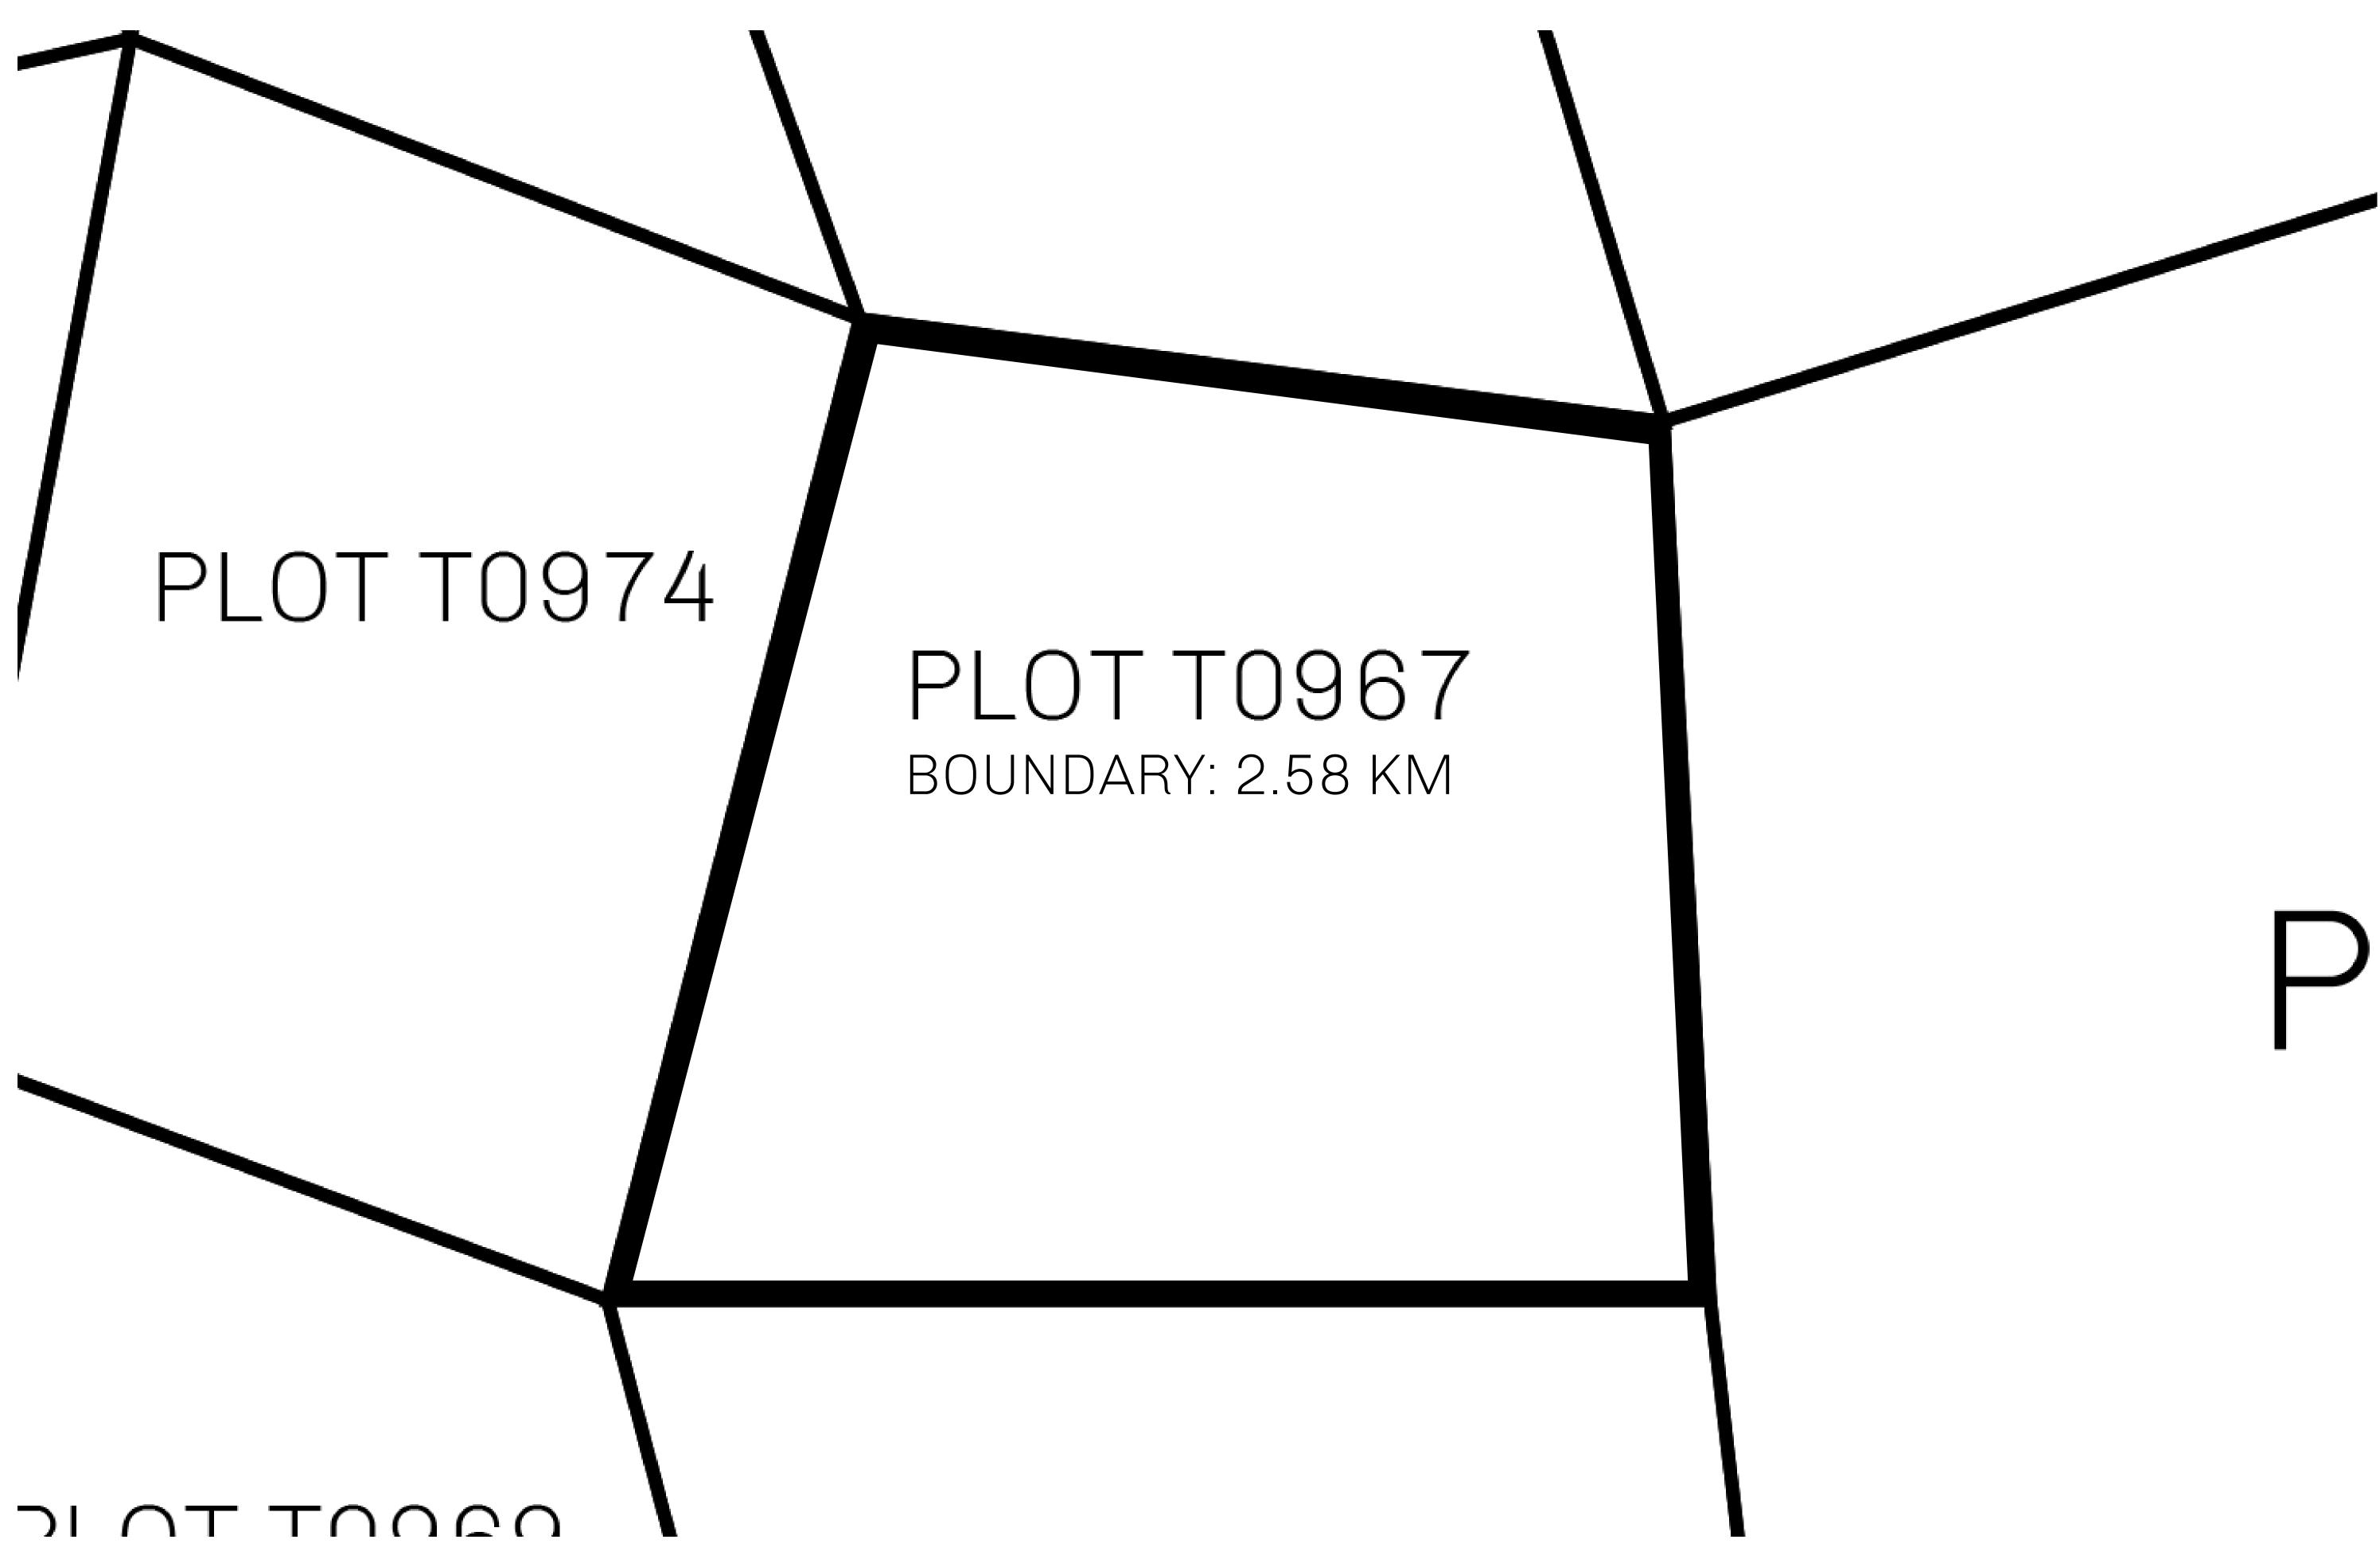

## GEOGRAPHY

COASTLINE
BORDERS
HIGHEST POINT
LOWEST POINT
PLOTS
SCALE

193.03 KM (119.94 MILES)
OCEAN, THE GREAT EMPIRE
MT ELEUTHERIA +1392 M
PUERTO DE LTT 0 M
1045

1:50000

## H.M. LNFT Land Registry

TITLE NUMBER

T0967-221121

ADMINISTRATIVE AREA

TERRITORIO LTT ST

ISSUED 22 November 2021

SCALE **1/50000** 

OWNER ENTITLEMENT