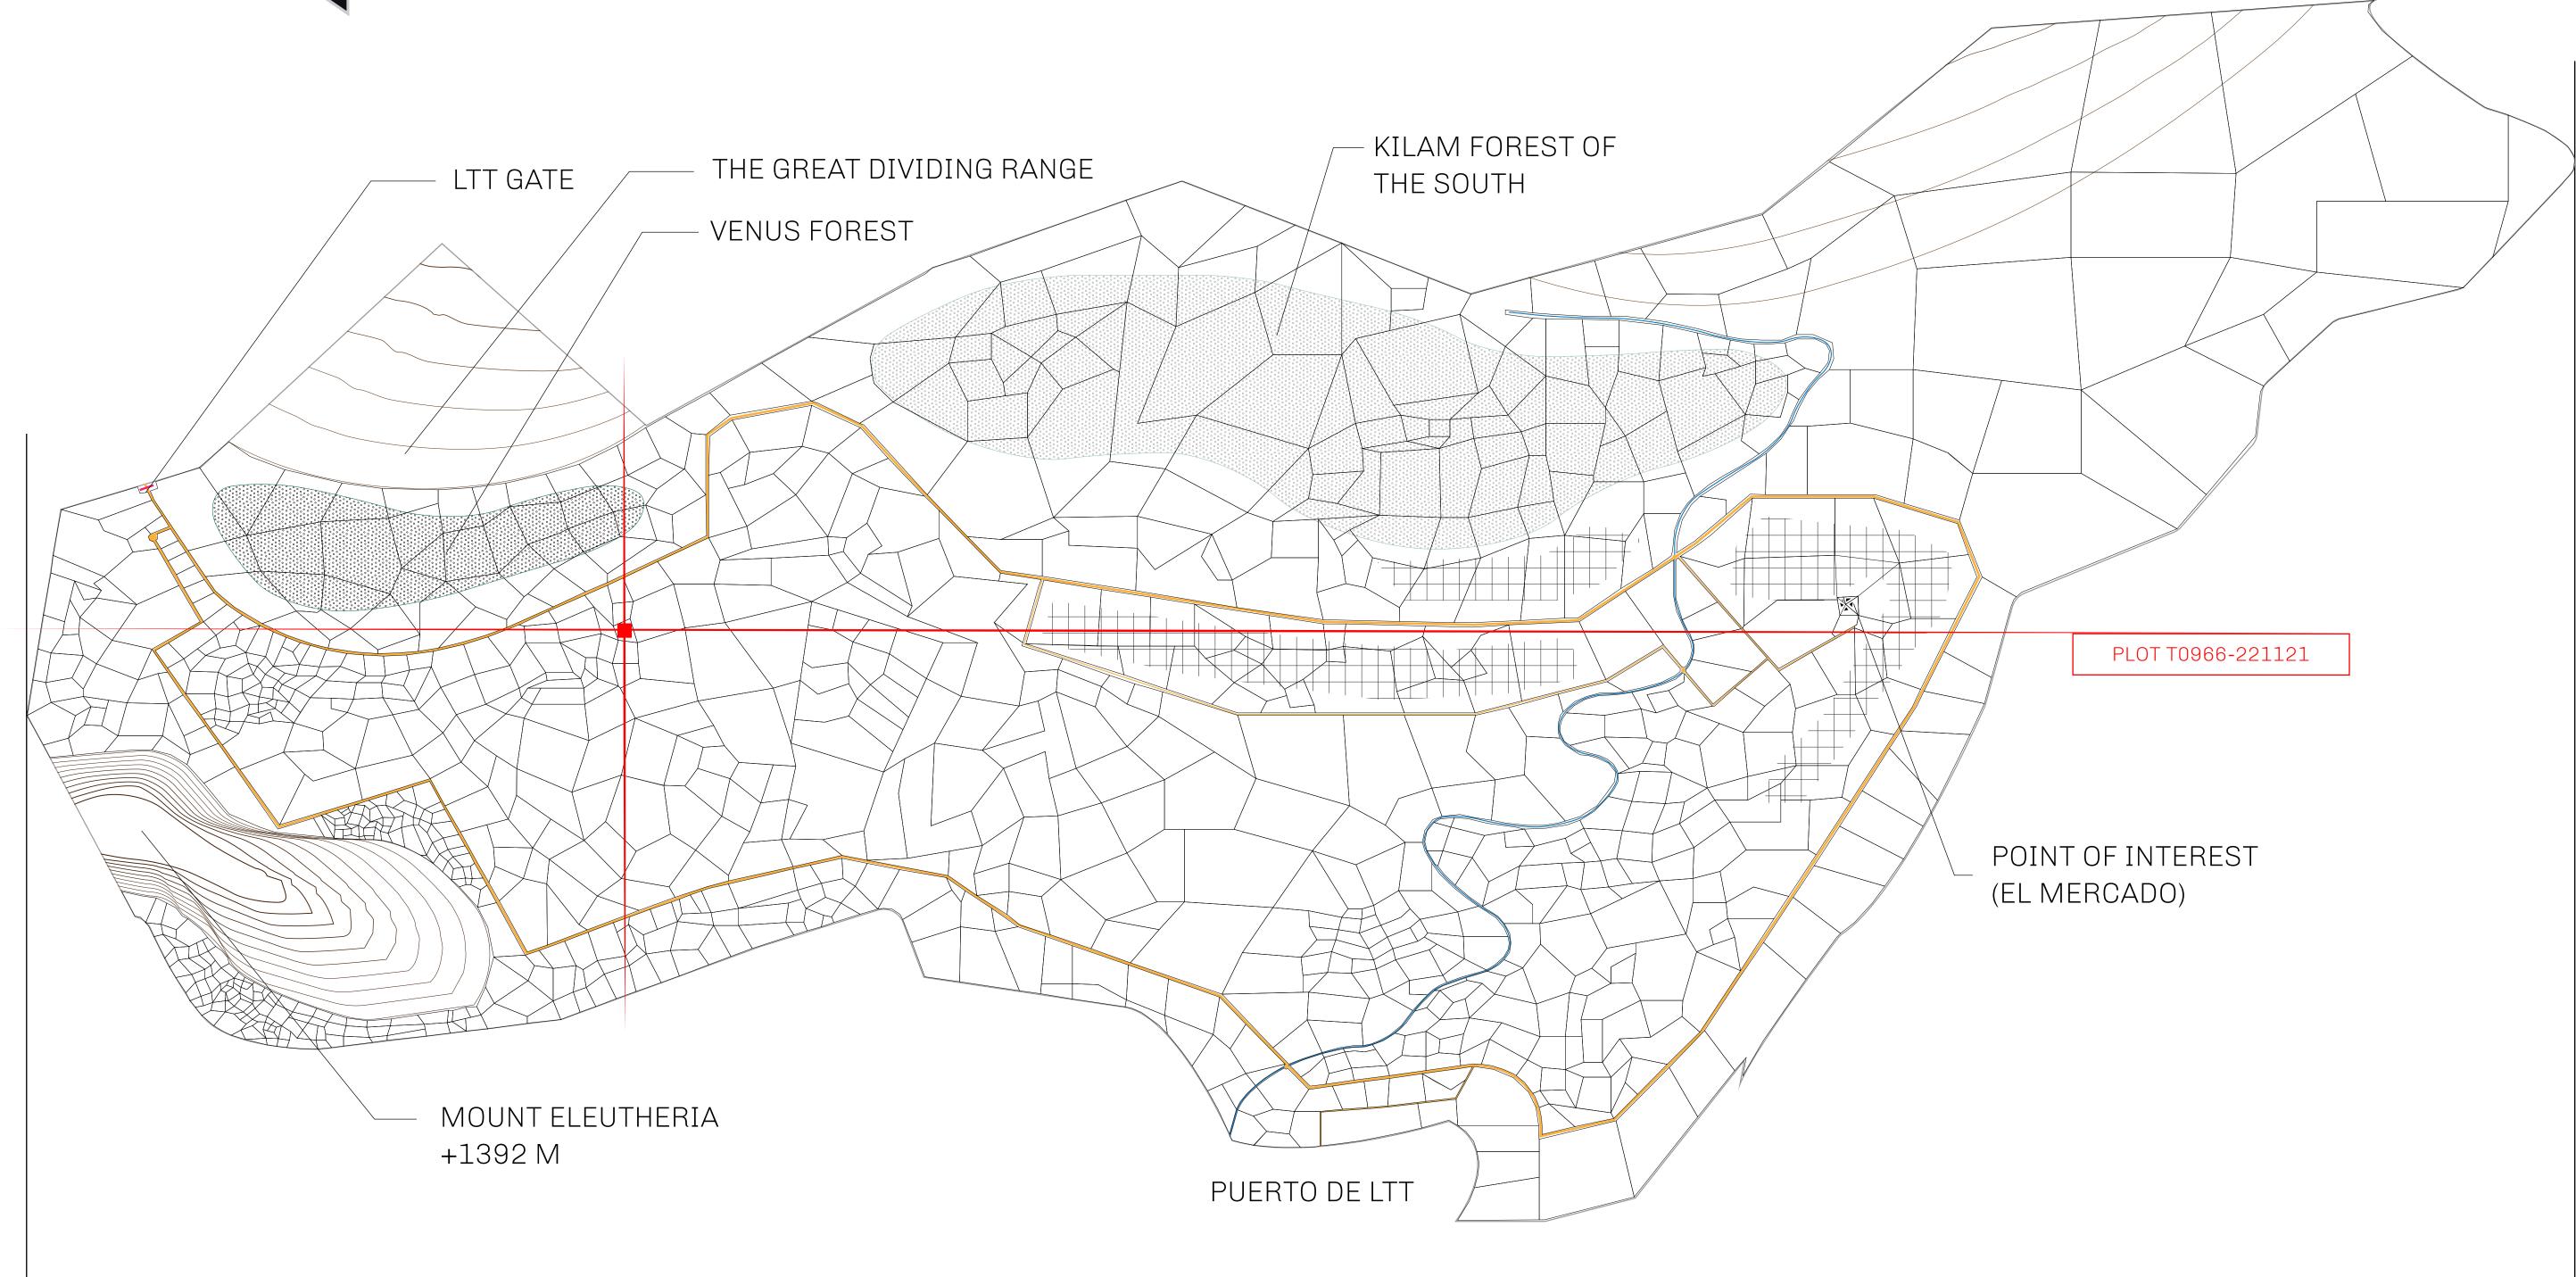

## THE SPANISH ARMADA

The most flamboyant of all of the states, this Spanish-speaking territory houses a clash of cultures. From the LTT trades in the El Mercado district to the solicitations for invites to the Great Empire, and even the traveling Caravans, it is a transient place; people are always on the move on the way to the Great Empire or a trek through the Dividing Range to the Royaume De Satoshi. Commerce uses derivations of LTT such as LTTE, LTTB, and LTTC.

#### GEOGRAPHY

COASTLINE BORDERS HIGHEST POINT LOWEST POINT PLOTS SCALE

193.03 KM (119.94 MILES) OCEAN, THE GREAT EMPIRE MT ELEUTHERIA +1392 M PUERTO DE LTT O M 1045 1:50000

73.54 KM

## H.M. LNFT Land Registry

ADMINISTRATIVE AREA

OWNER ENTITLEMENT

**TERRITORIO LTT ST** 

Type W-T: Share of 0.1% of all BUN sales (rewarded in Credits) plus 1% of all LTT redeemed based on number of NFT Stories minted; Mint 4 NFT Stories

# PLOT T0966 BOUNDARY: 2.23 KM