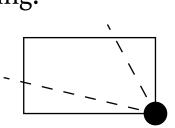

### OFFICIAL PERSPECTIVE SHEET FOR FILING

Indicate vantage point for each drawing. Copy and mark each sheet required prior to filing.

Guide - Vantage point should be indicated as shown in the diagram: