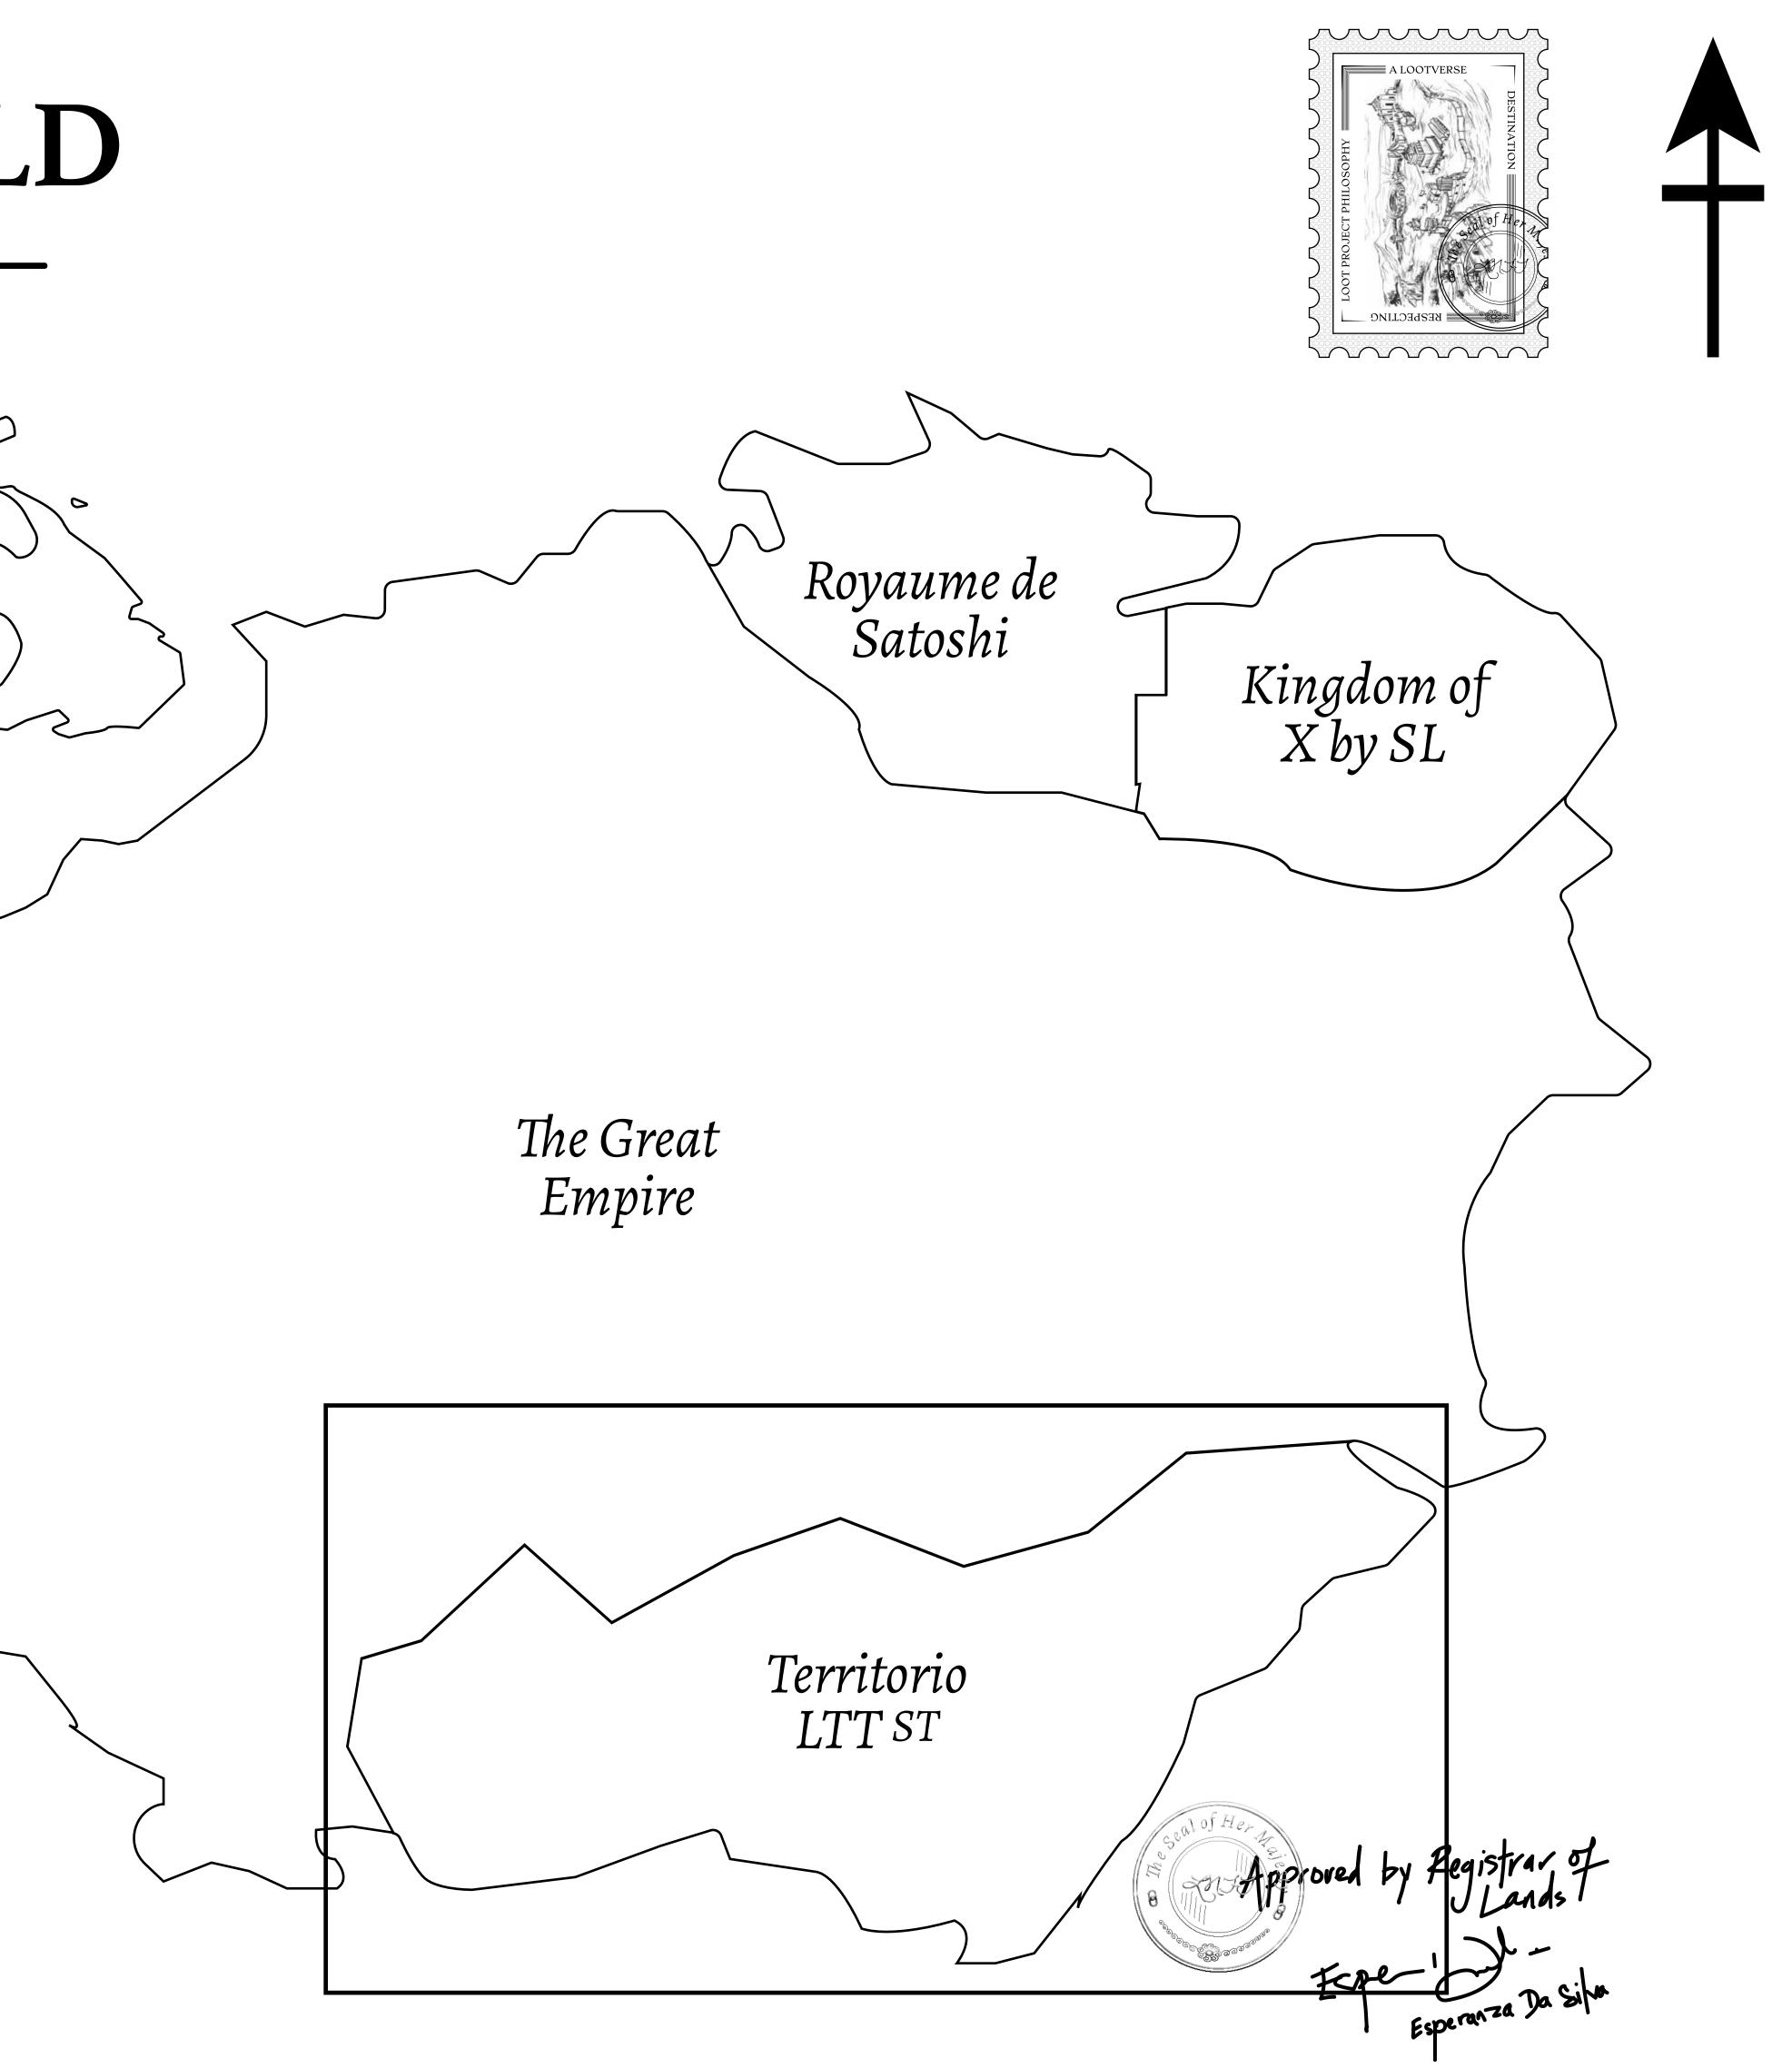

## THE SPANISH ARMADA

The most flamboyant of all of the states, this Spanish-speaking territory houses a clash of cultures. From the LTT trades in the El Mercado district to the solicitations for invites to the Great Empire, and even the traveling Caravans, it is a transient place; people are always on the move on the way to the Great Empire or a trek through the Dividing Range to the Royaume De Satoshi. Commerce uses derivations of LTT such as LTTE, LTTB, and LTTC.

#### GEOGRAPHY

COASTLINE BORDERS HIGHEST POINT LOWEST POINT PLOTS SCALE

193.03 KM (119.94 MILES) OCEAN, THE GREAT EMPIRE MT ELEUTHERIA +1392 M PUERTO DE LTT O M 1045 1:50000

73.54 KM

## H.M. LNFT Land Registry

ADMINISTRATIVE AREA

OWNER ENTITLEMENT

**TERRITORIO LTT ST** 

Type W-T: Share of 0.1% of all BUN sales (rewarded in Credits) plus 1% of all LTT redeemed based on number of NFT Stories minted; Mint 4 NFT Stories