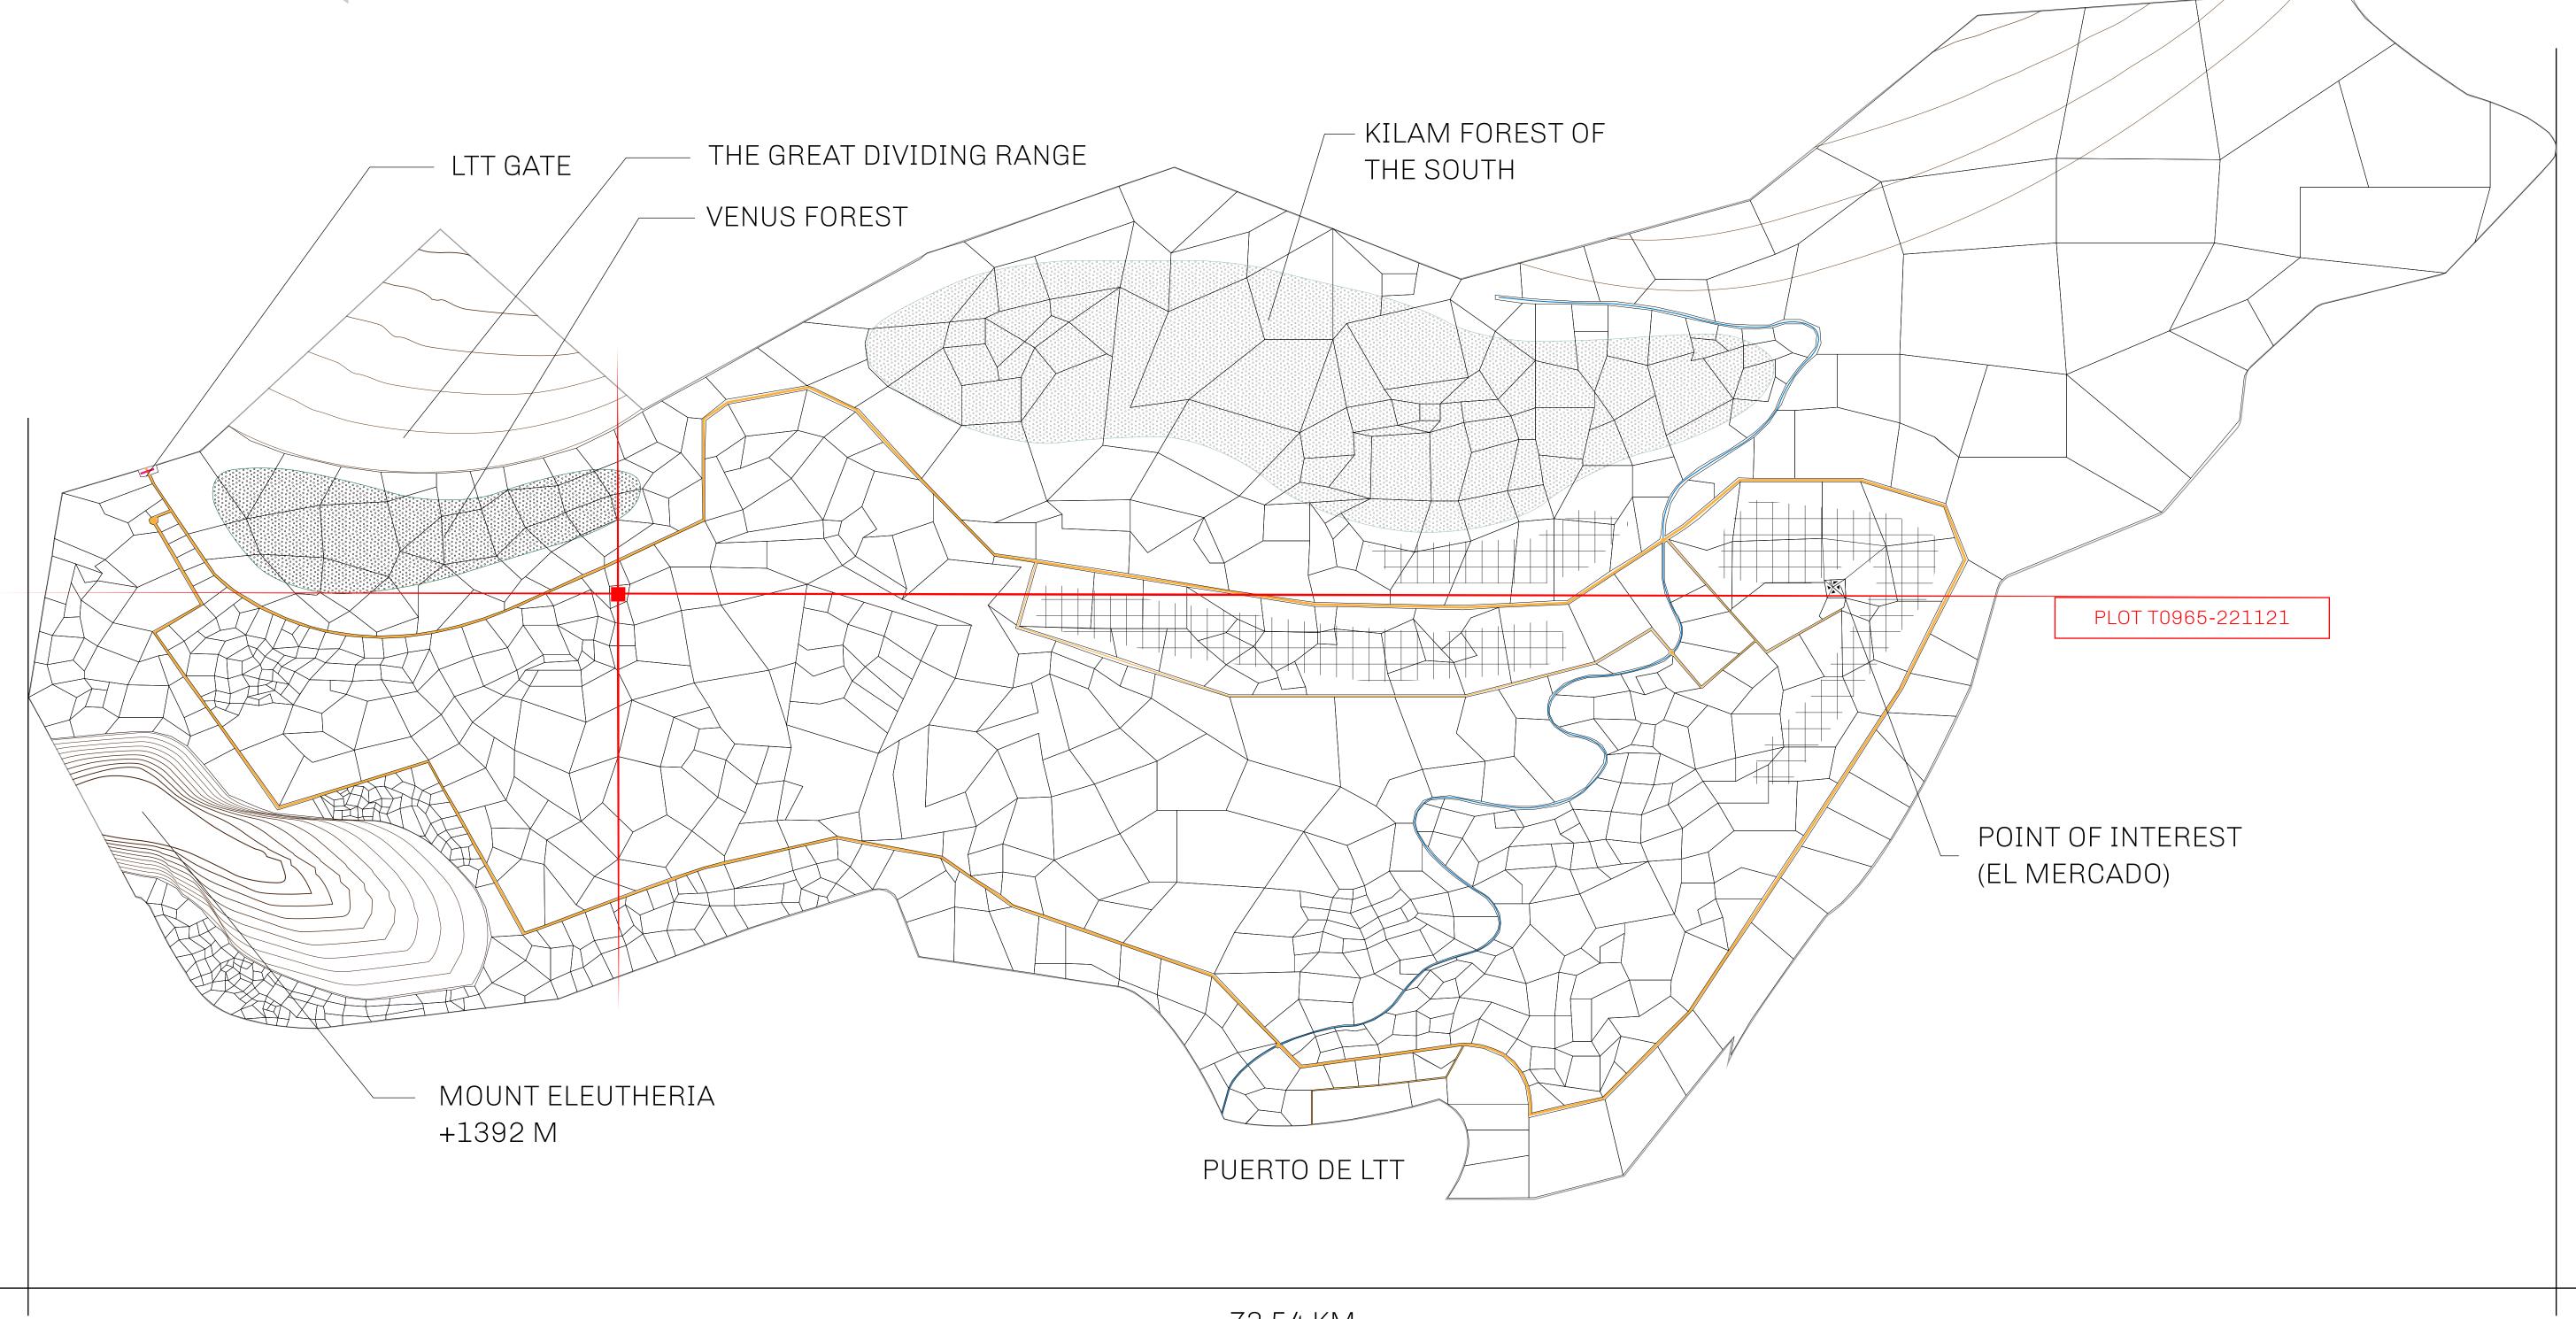

## THE SPANISH ARMADA

The most flamboyant of all of the states, this Spanish-speaking territory houses a clash of cultures. From the LTT trades in the El Mercado district to the solicitations for invites to the Great Empire, and even the traveling Caravans, it is a transient place; people are always on the move on the way to the Great Empire or a trek through the Dividing Range to the Royaume De Satoshi. Commerce uses derivations of LTT such as LTTE, LTTB, and LTTC.

## GEOGRAPHY

COASTLINE
BORDERS
HIGHEST POINT
LOWEST POINT
PLOTS
SCALE

193.03 KM (119.94 MILES)
OCEAN, THE GREAT EMPIRE
MT ELEUTHERIA +1392 M
PUERTO DE LTT 0 M

1045

1:50000

## H.M. LNFT Land Registry

TITLE NUMBER

T0965-221121

ADMINISTRATIVE AREA

TERRITORIO LTT ST

ISSUED 22 November 2021

SCALE **1/50000** 

OWNER ENTITLEMENT