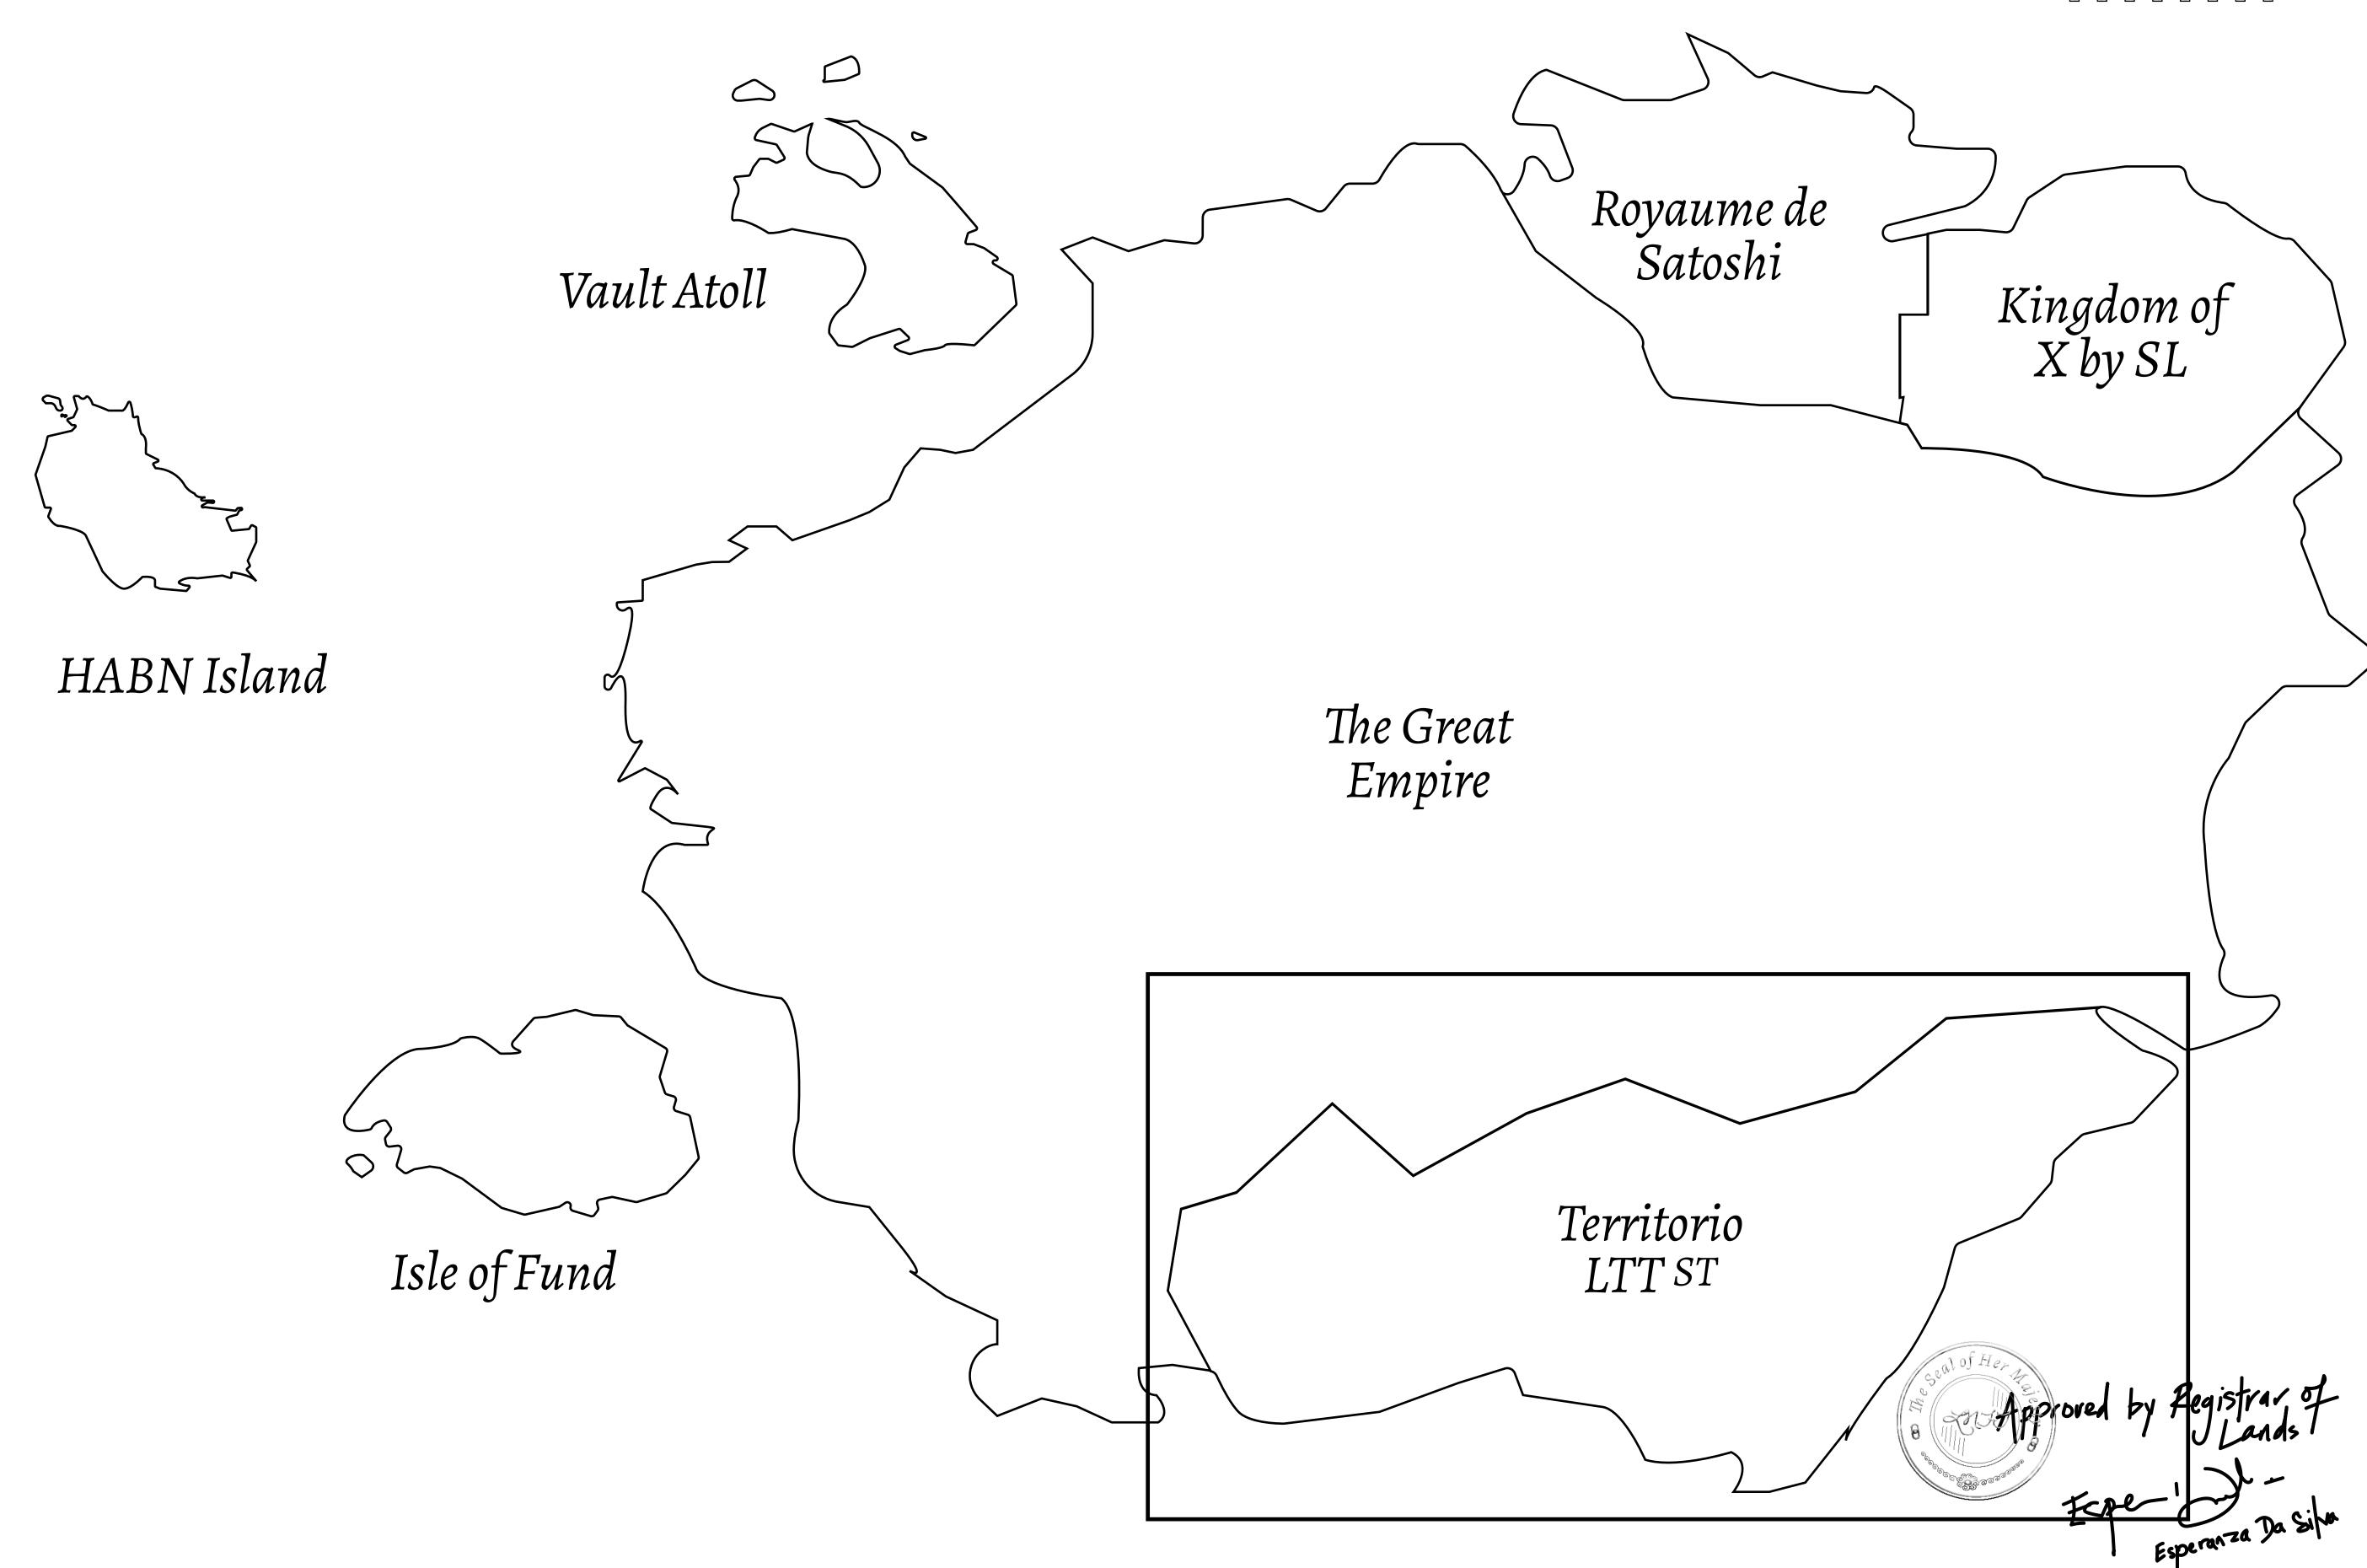

## THE SPANISH ARMADA

The most flamboyant of all of the states, this Spanish-speaking territory houses a clash of cultures. From the LTT trades in the El Mercado district to the solicitations for invites to the Great Empire, and even the traveling Caravans, it is a transient place; people are always on the move on the way to the Great Empire or a trek through the Dividing Range to the Royaume De Satoshi. Commerce uses derivations of LTT such as LTTE, LTTB, and LTTC.

## GEOGRAPHY

COASTLINE
BORDERS
HIGHEST POINT
LOWEST POINT
PLOTS
SCALE

193.03 KM (119.94 MILES)
OCEAN, THE GREAT EMPIRE
MT ELEUTHERIA +1392 M
PUERTO DE LTT 0 M

1045

1:50000

## H.M. LNFT Land Registry

T0964-221121

TITLE NUMBER

ADMINISTRATIVE AREA

TERRITORIO LTT ST

ISSUED 22 November 2021

SCALE **1/50000** 

OWNER ENTITLEMENT