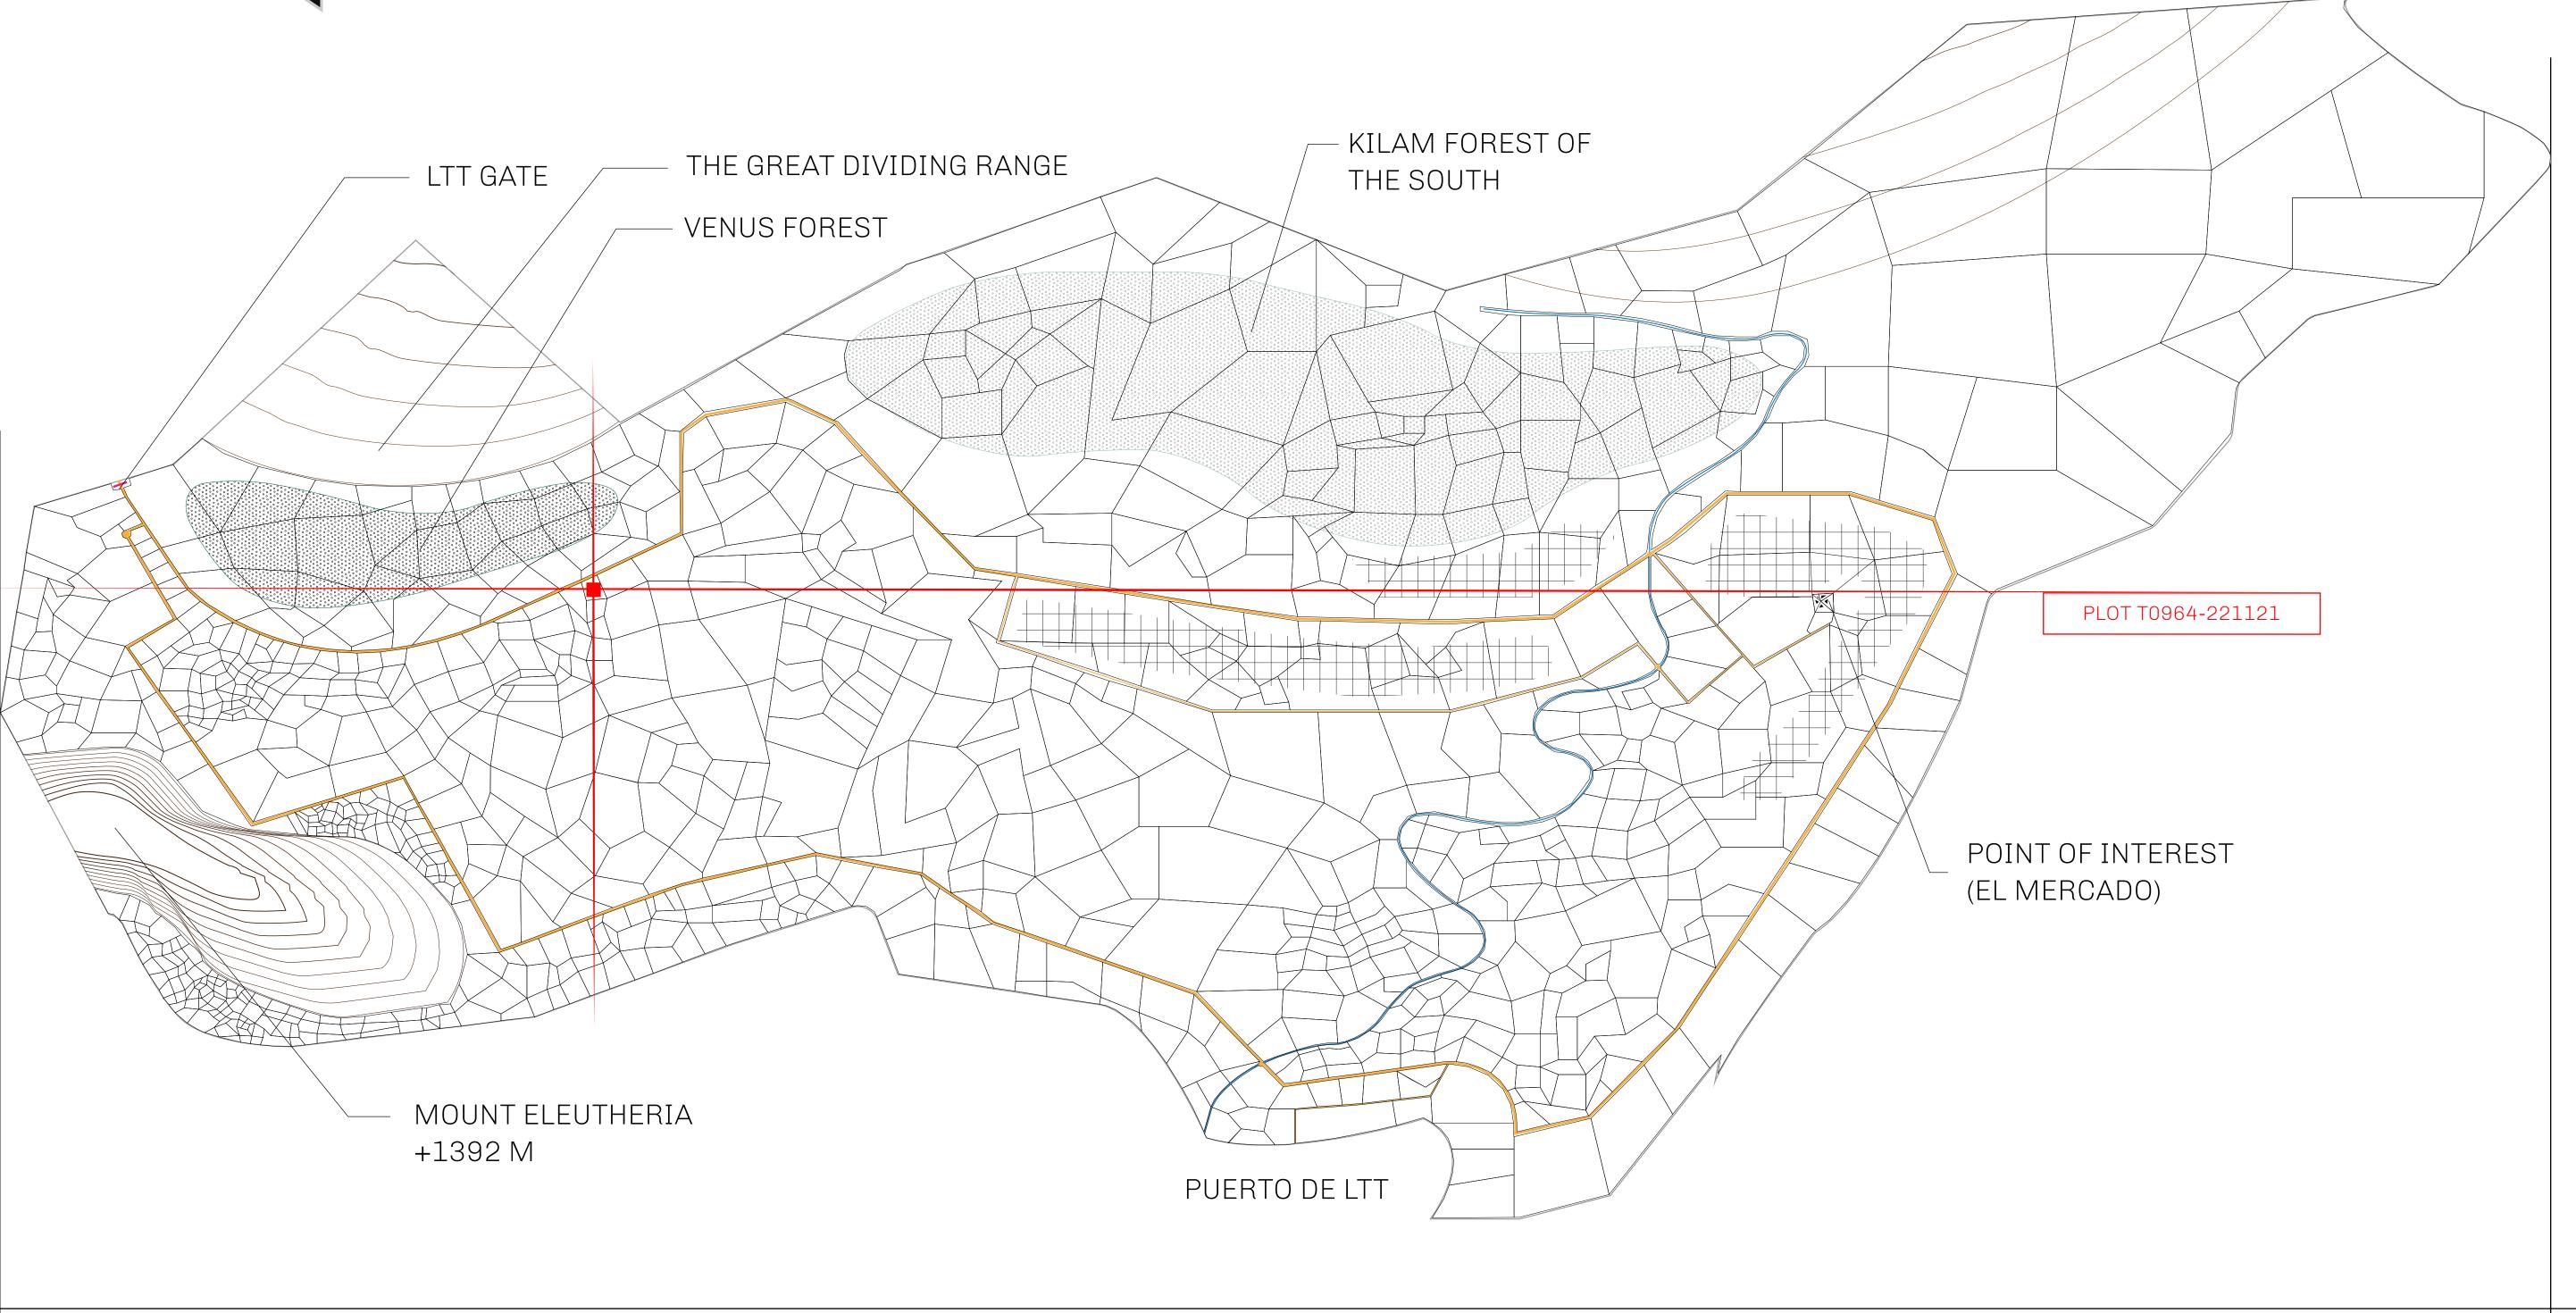

## THE SPANISH ARMADA

The most flamboyant of all of the states, this Spanish-speaking territory houses a clash of cultures. From the LTT trades in the El Mercado district to the solicitations for invites to the Great Empire, and even the traveling Caravans, it is a transient place; people are always on the move on the way to the Great Empire or a trek through the Dividing Range to the Royaume De Satoshi. Commerce uses derivations of LTT such as LTTE, LTTB, and LTTC.

## GEOGRAPHY

COASTLINE
BORDERS
HIGHEST POINT
LOWEST POINT
PLOTS
SCALE

193.03 KM (119.94 MILES)
OCEAN, THE GREAT EMPIRE
MT ELEUTHERIA +1392 M
PUERTO DE LTT 0 M

1045

1:50000

## H.M. LNFT Land Registry

T0964-221121

TITLE NUMBER

ADMINISTRATIVE AREA

TERRITORIO LTT ST

ISSUED 22 November 2021

SCALE **1/50000** 

OWNER ENTITLEMENT