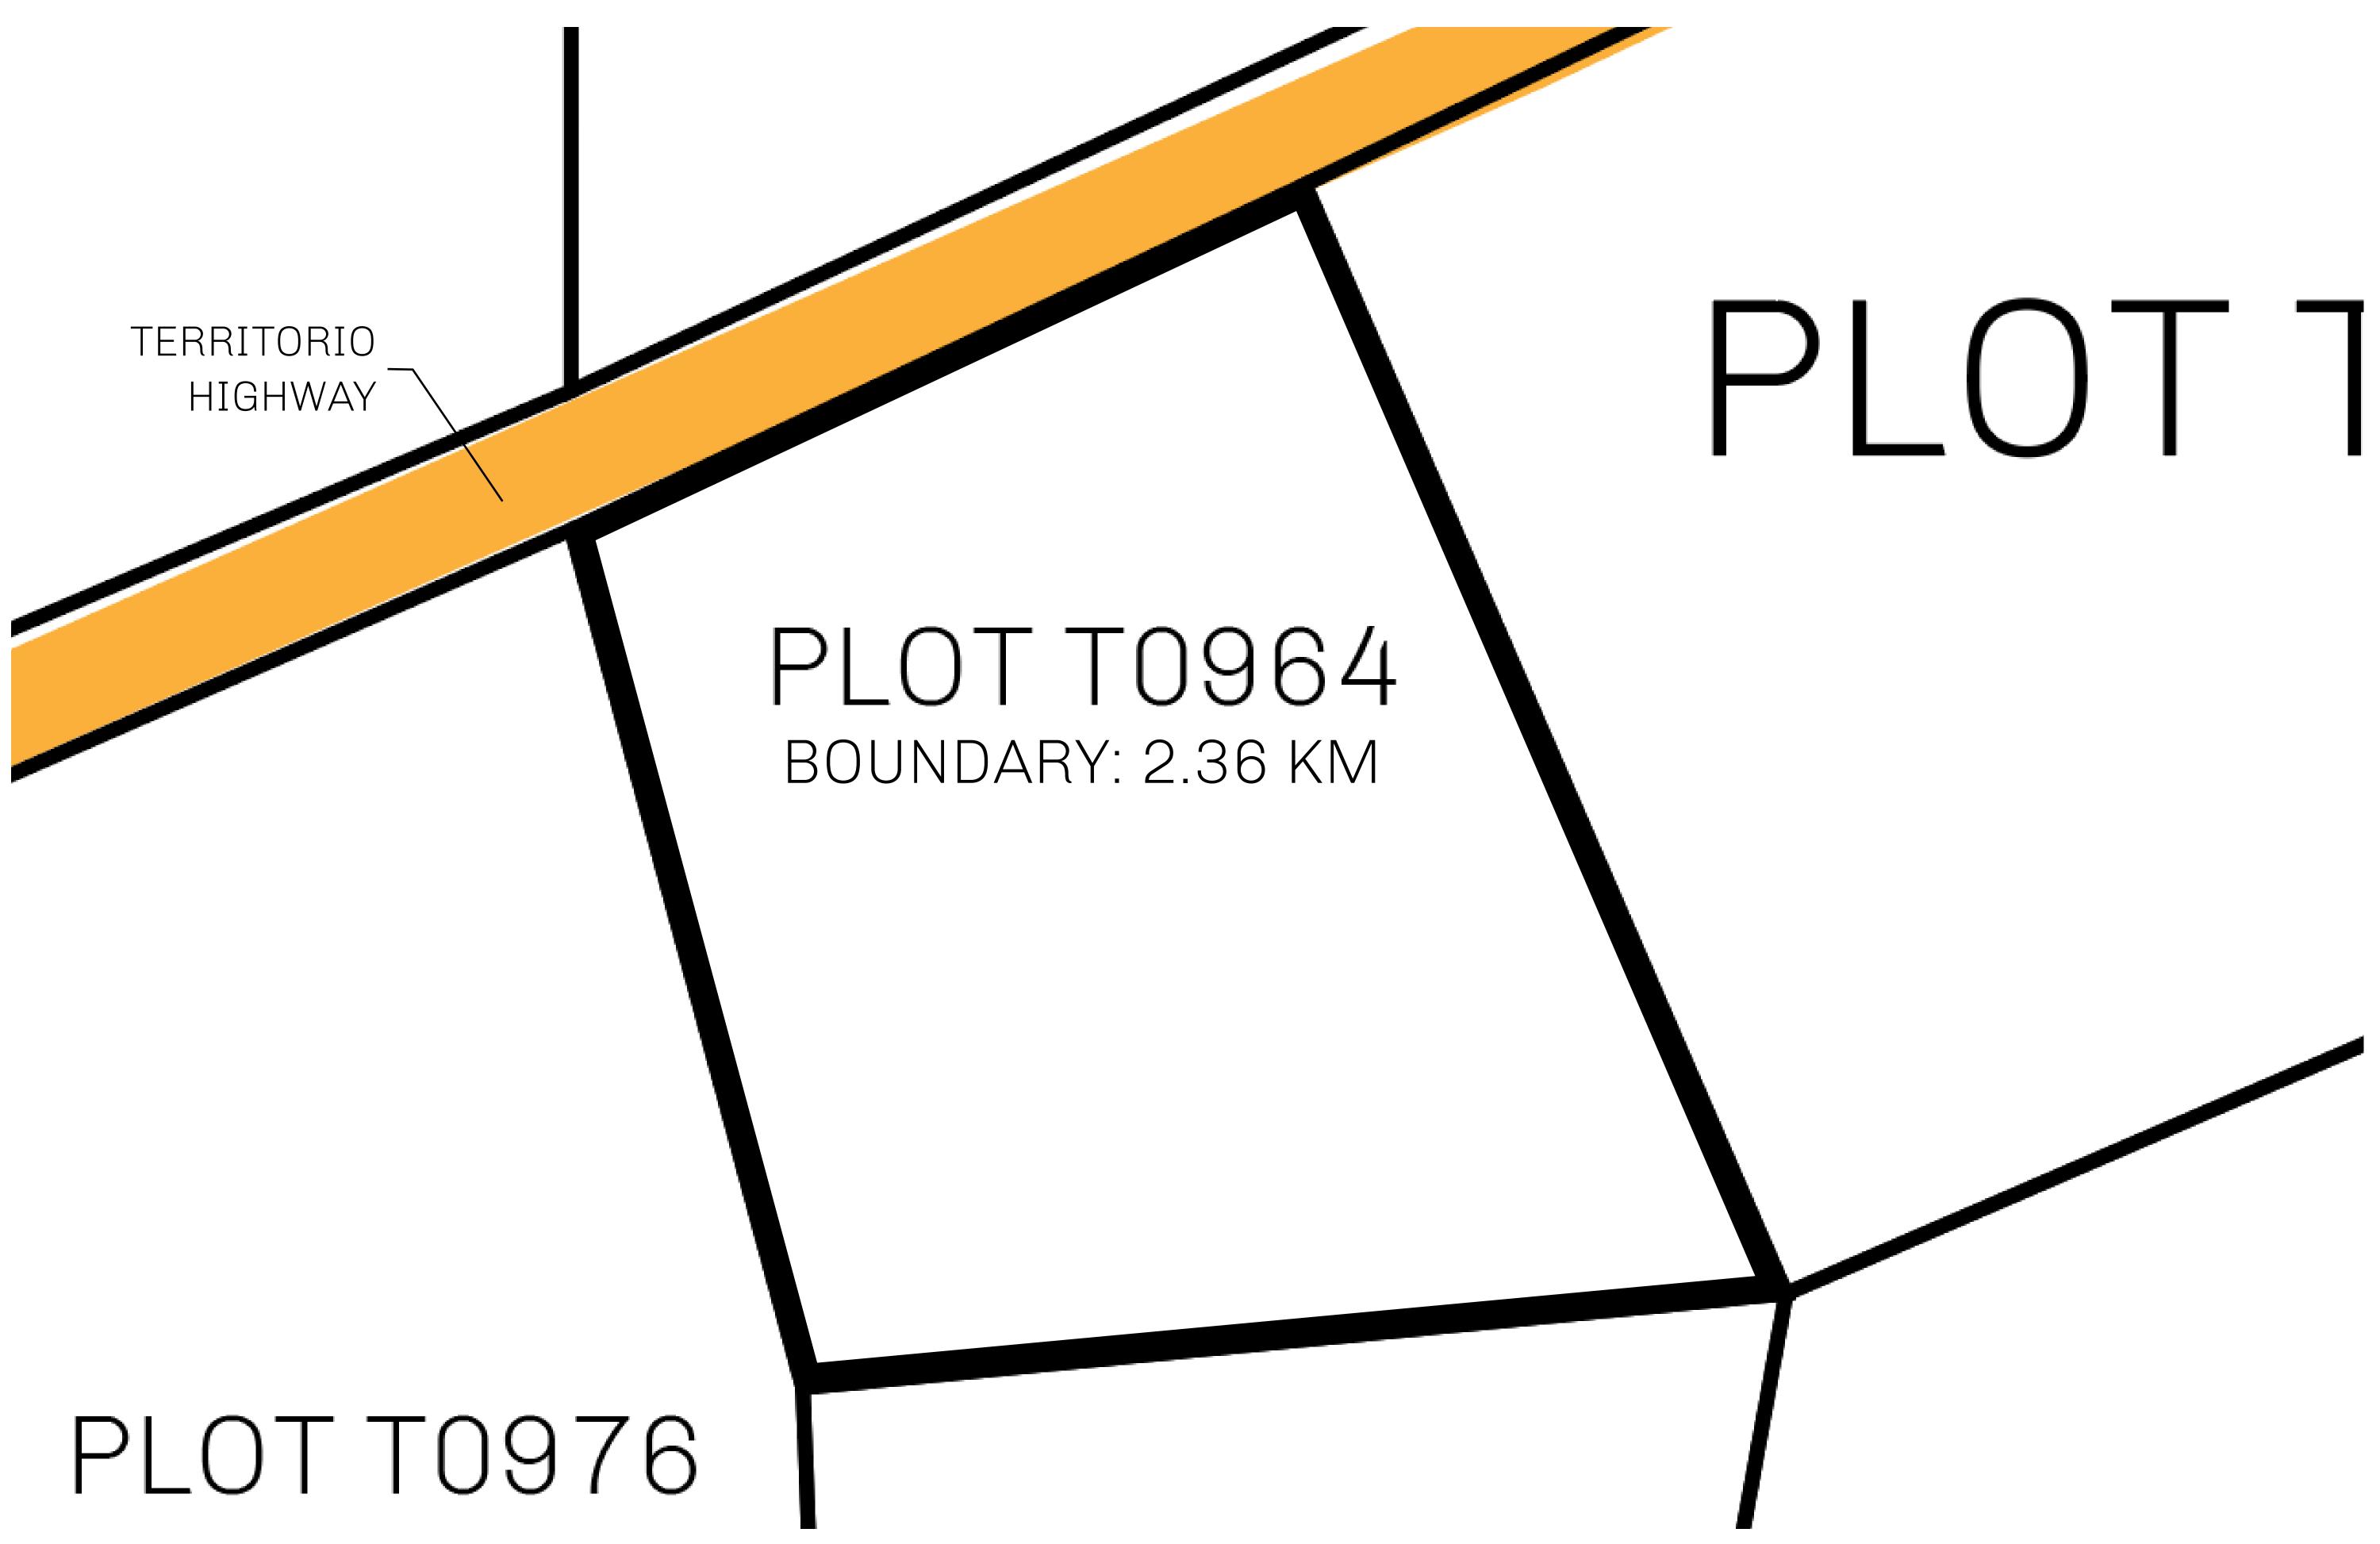

## H.M. LNFT Land Registry

T0964-221121

TITLE NUMBER

ADMINISTRATIVE AREA

TERRITORIO LTT ST

ISSUED 22 November 2021

SCALE **1/50000** 

OWNER ENTITLEMENT