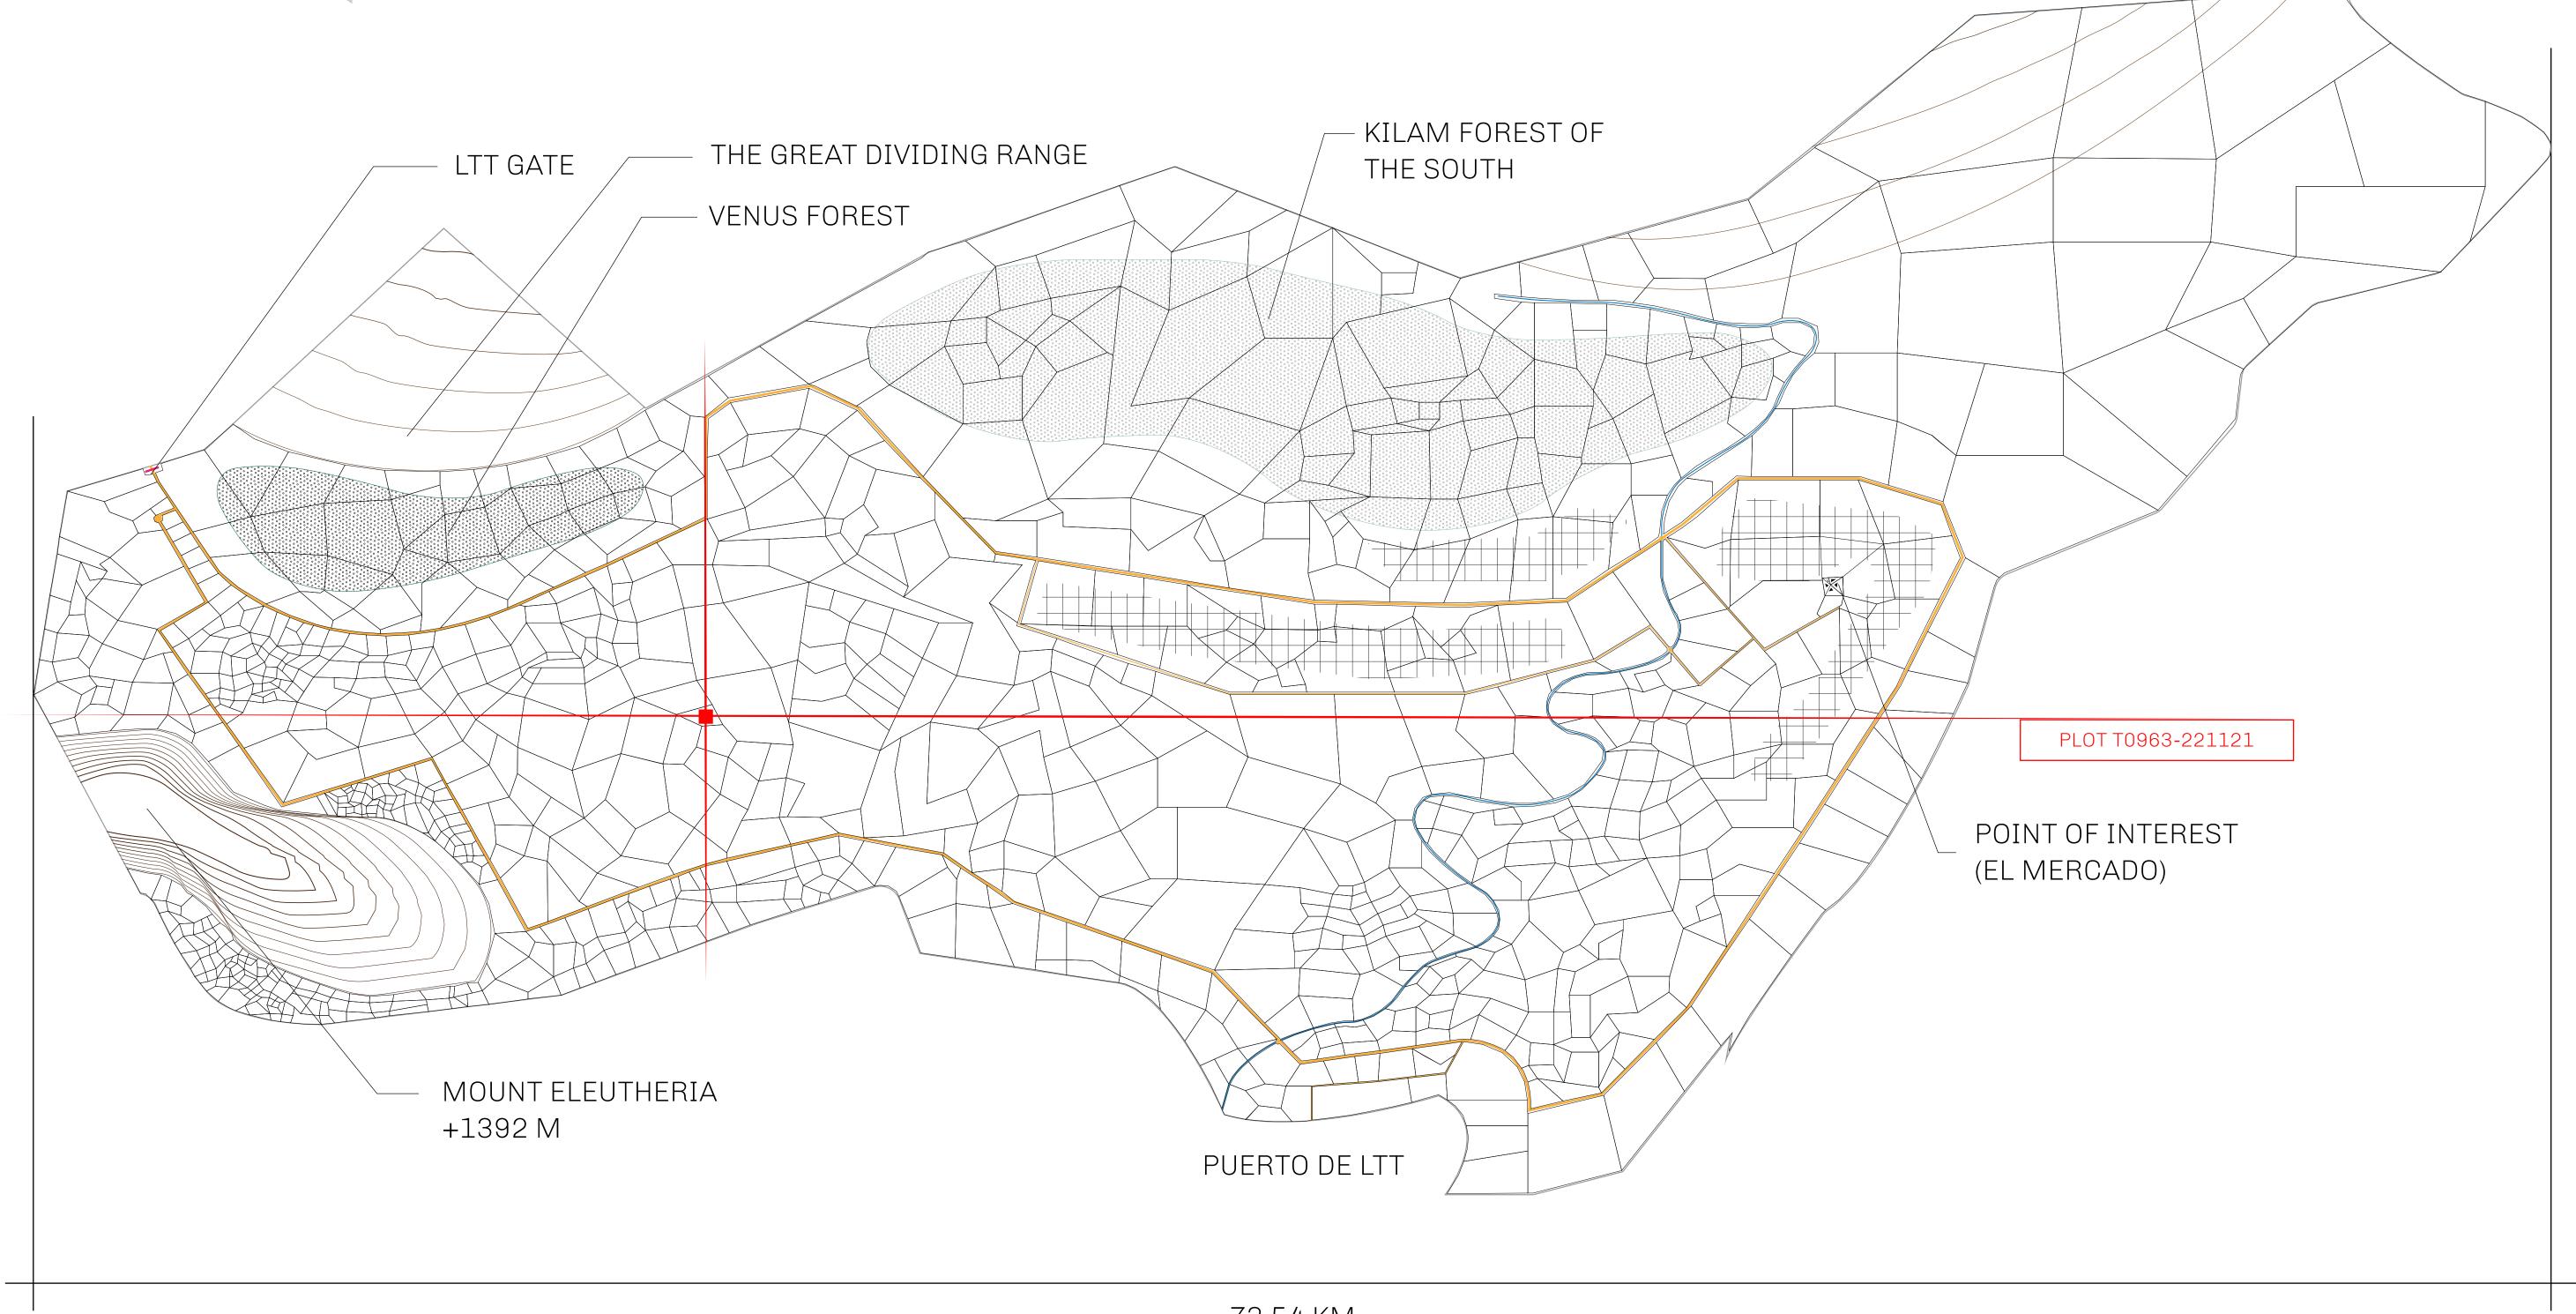

## THE SPANISH ARMADA

The most flamboyant of all of the states, this Spanish-speaking territory houses a clash of cultures. From the LTT trades in the El Mercado district to the solicitations for invites to the Great Empire, and even the traveling Caravans, it is a transient place; people are always on the move on the way to the Great Empire or a trek through the Dividing Range to the Royaume De Satoshi. Commerce uses derivations of LTT such as LTTE, LTTB, and LTTC.

## GEOGRAPHY

COASTLINE
BORDERS
HIGHEST POINT
LOWEST POINT
PLOTS
SCALE

193.03 KM (119.94 MILES)
OCEAN, THE GREAT EMPIRE
MT ELEUTHERIA +1392 M
PUERTO DE LTT 0 M

1045

1:50000

## H.M. LNFT Land Registry

TITLE NUMBER

T0963-221121

ADMINISTRATIVE AREA

TERRITORIO LTT ST

ISSUED 22 November 2021 6.

SCALE **1/50000** 

OWNER ENTITLEMENT