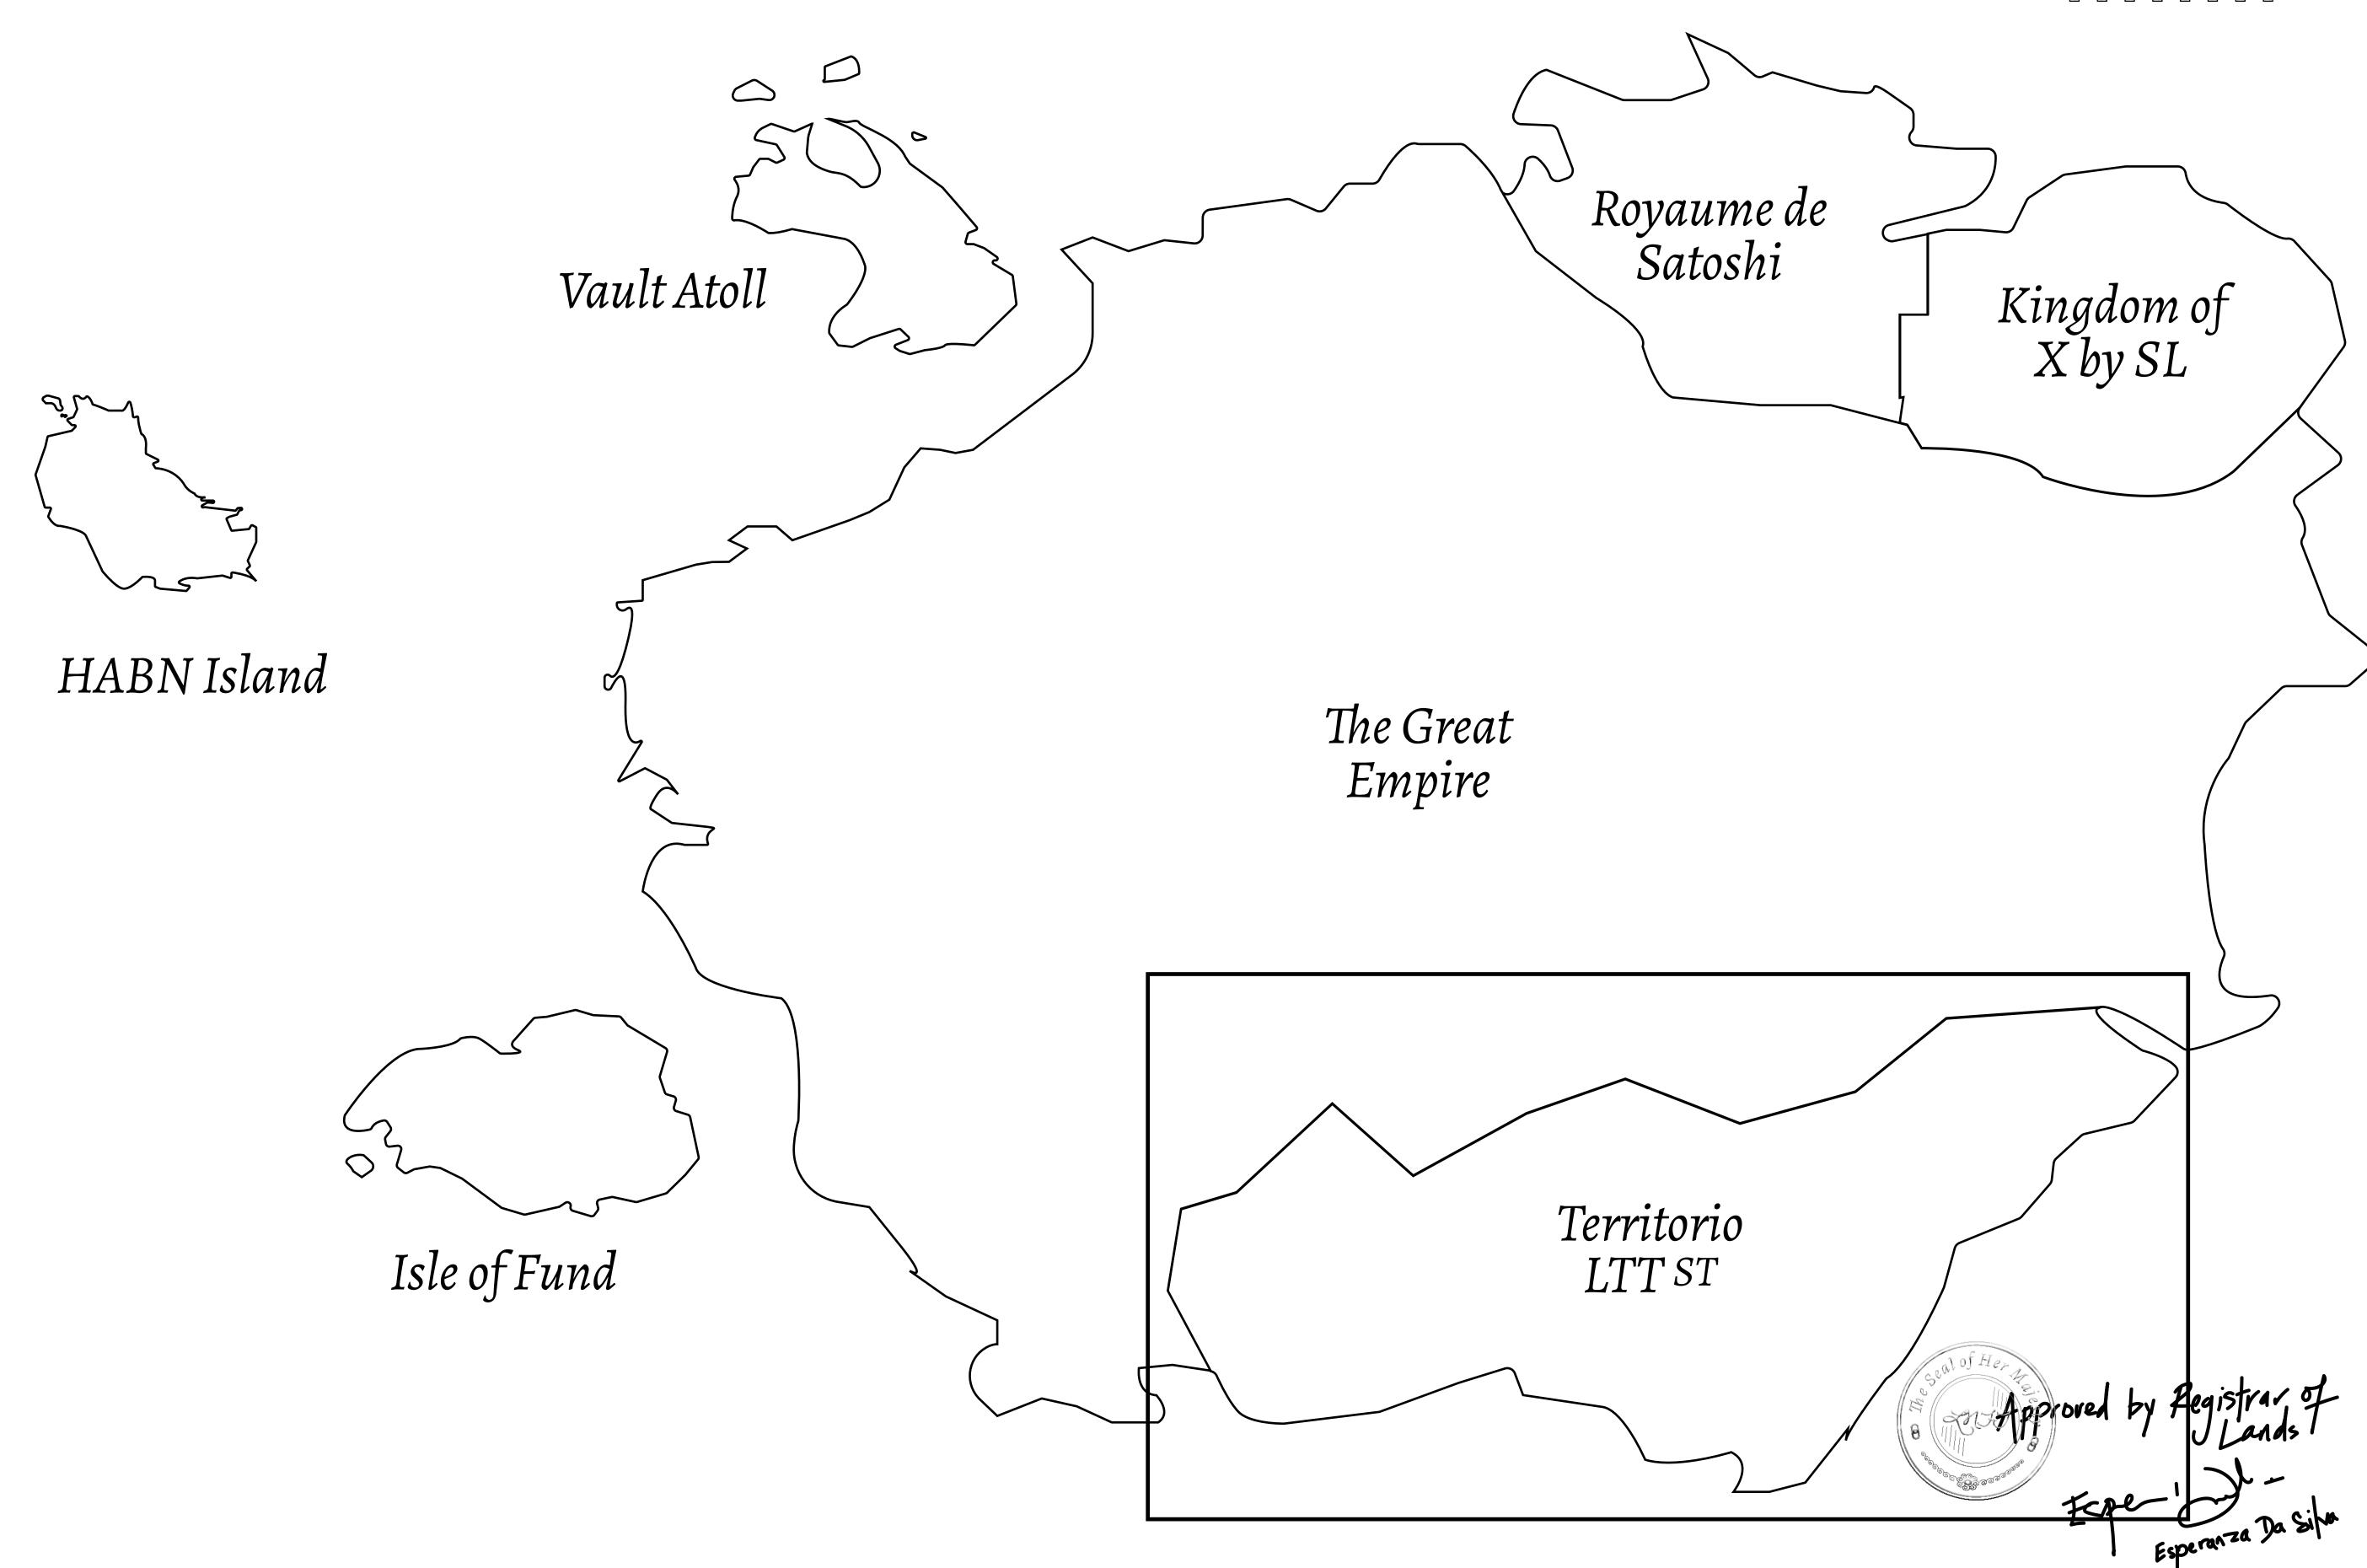

## THE SPANISH ARMADA

The most flamboyant of all of the states, this Spanish-speaking territory houses a clash of cultures. From the LTT trades in the El Mercado district to the solicitations for invites to the Great Empire, and even the traveling Caravans, it is a transient place; people are always on the move on the way to the Great Empire or a trek through the Dividing Range to the Royaume De Satoshi. Commerce uses derivations of LTT such as LTTE, LTTB, and LTTC.

## GEOGRAPHY

COASTLINE
BORDERS
HIGHEST POINT
LOWEST POINT
PLOTS
SCALE

193.03 KM (119.94 MILES)
OCEAN, THE GREAT EMPIRE
MT ELEUTHERIA +1392 M
PUERTO DE LTT 0 M
1045

1:50000

## H.M. LNFT Land Registry

T0962-221121

TITLE NUMBER

ADMINISTRATIVE AREA

TERRITORIO LTT ST

ISSUED 22 November 2021

SCALE **1/50000** 

OWNER ENTITLEMENT