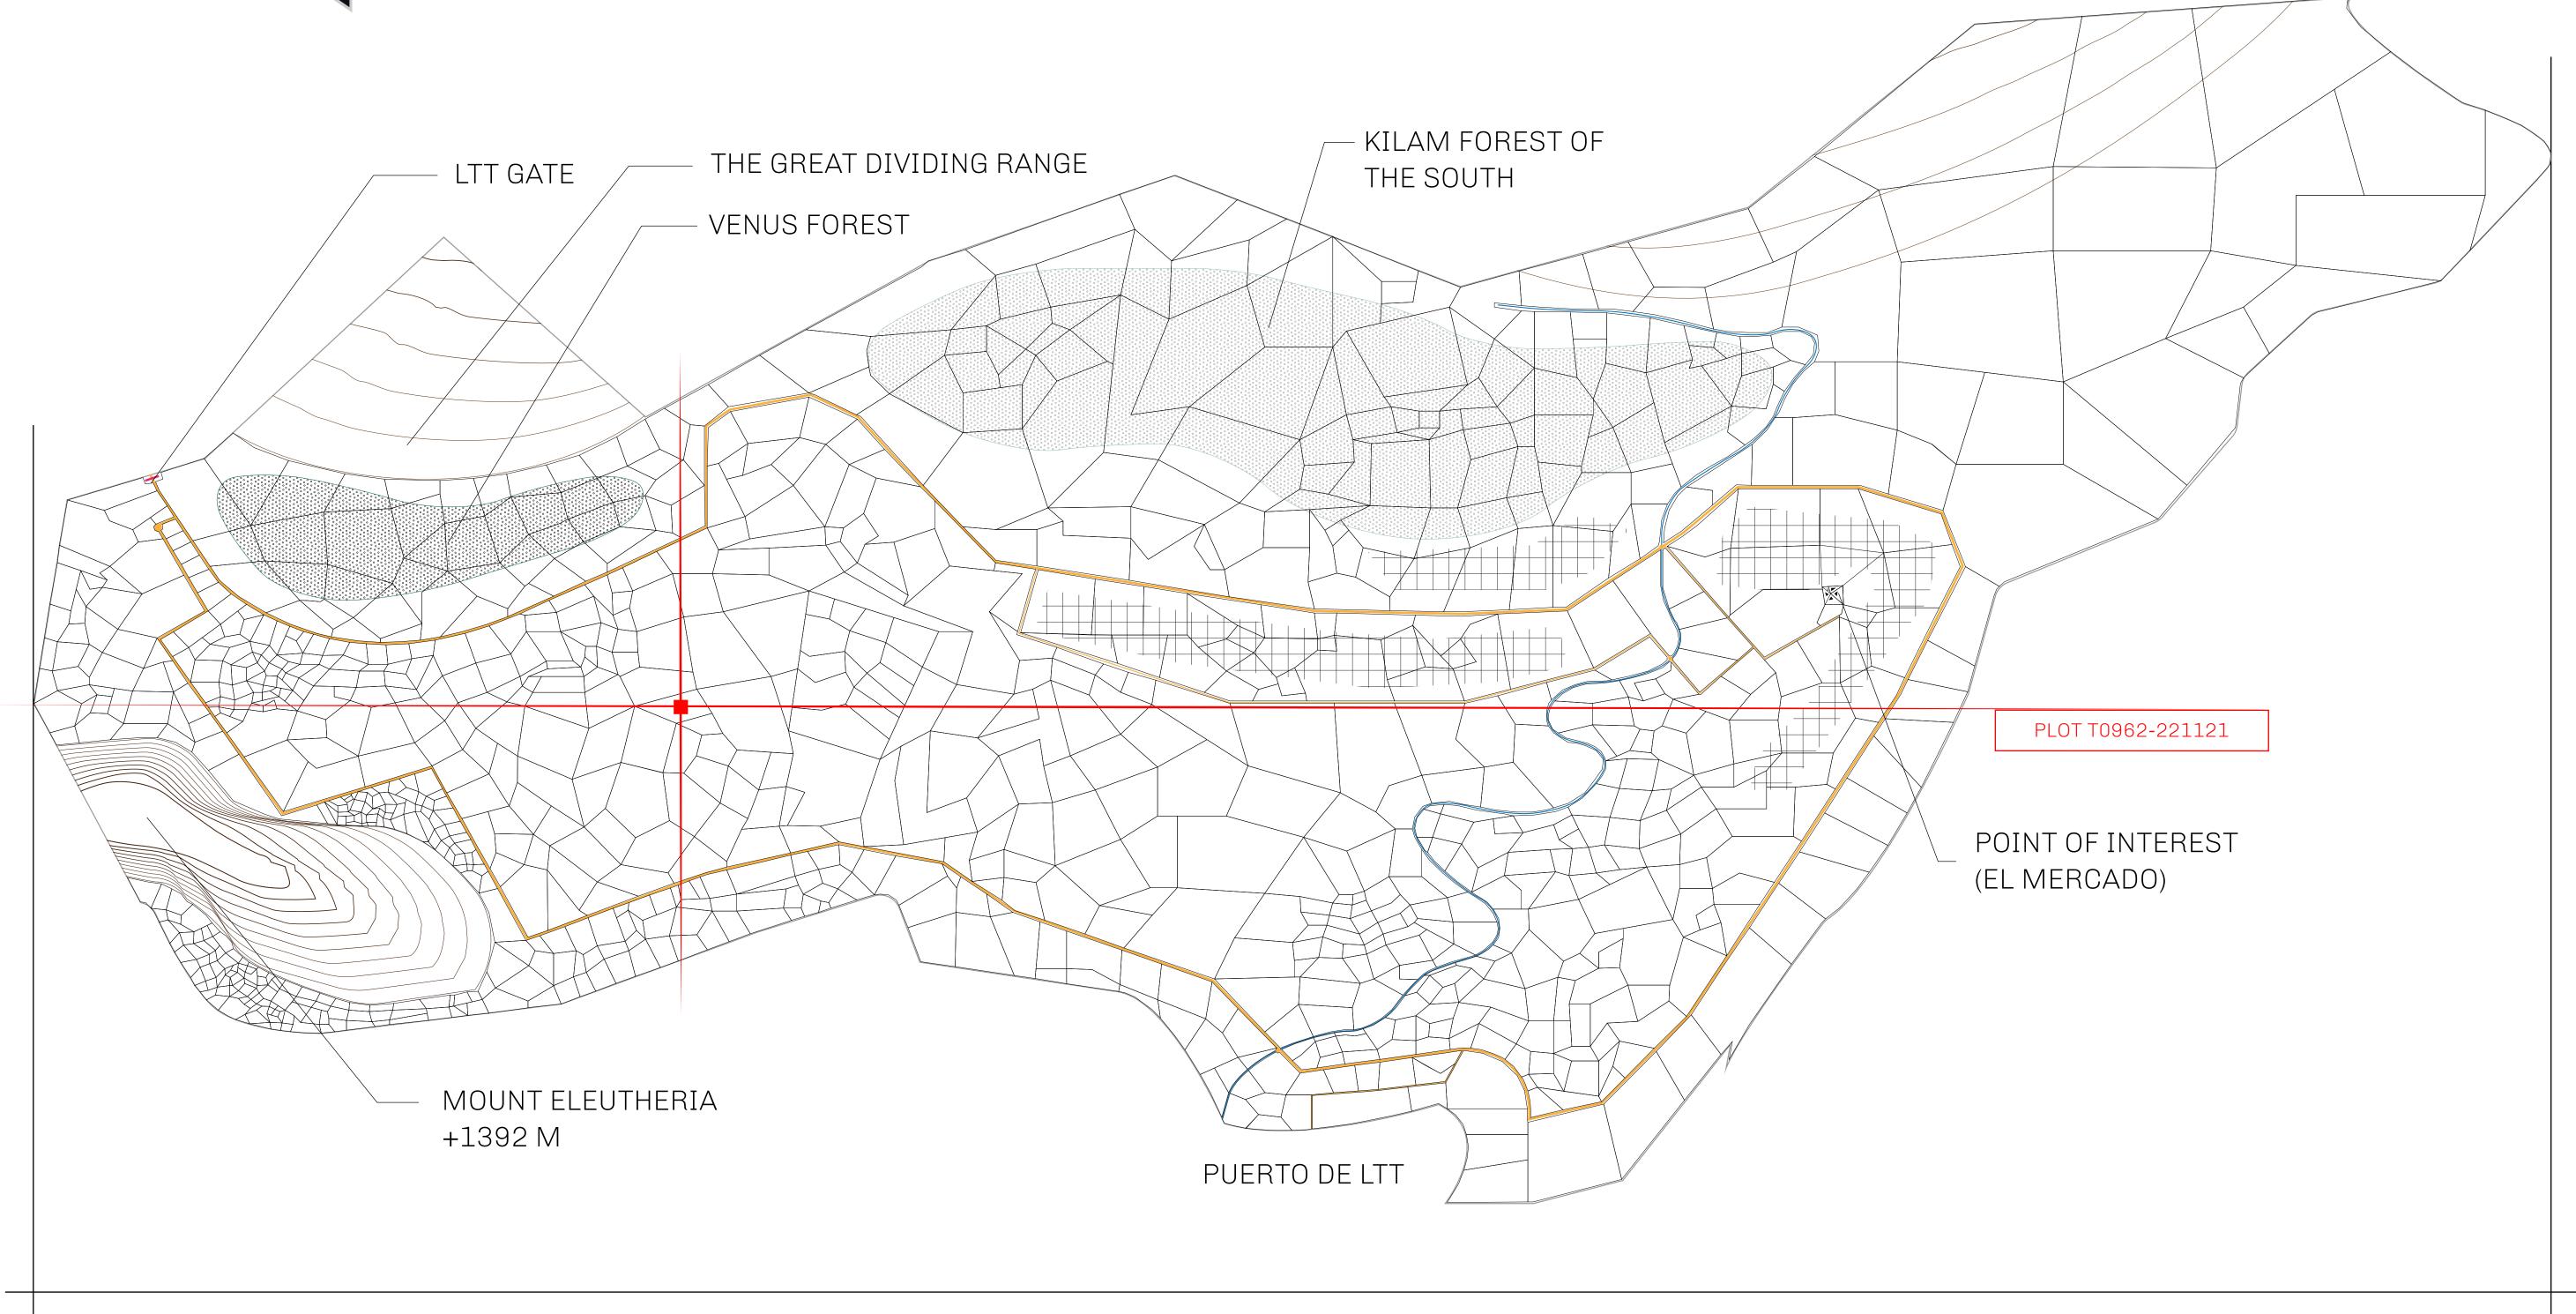

## THE SPANISH ARMADA

The most flamboyant of all of the states, this Spanish-speaking territory houses a clash of cultures. From the LTT trades in the El Mercado district to the solicitations for invites to the Great Empire, and even the traveling Caravans, it is a transient place; people are always on the move on the way to the Great Empire or a trek through the Dividing Range to the Royaume De Satoshi. Commerce uses derivations of LTT such as LTTE, LTTB, and LTTC.

## GEOGRAPHY

COASTLINE
BORDERS
HIGHEST POINT
LOWEST POINT
PLOTS
SCALE

193.03 KM (119.94 MILES)
OCEAN, THE GREAT EMPIRE
MT ELEUTHERIA +1392 M
PUERTO DE LTT 0 M
1045

1:50000

## H.M. LNFT Land Registry

T0962-221121

TITLE NUMBER

ADMINISTRATIVE AREA

TERRITORIO LTT ST

ISSUED 22 November 2021

SCALE **1/50000** 

OWNER ENTITLEMENT