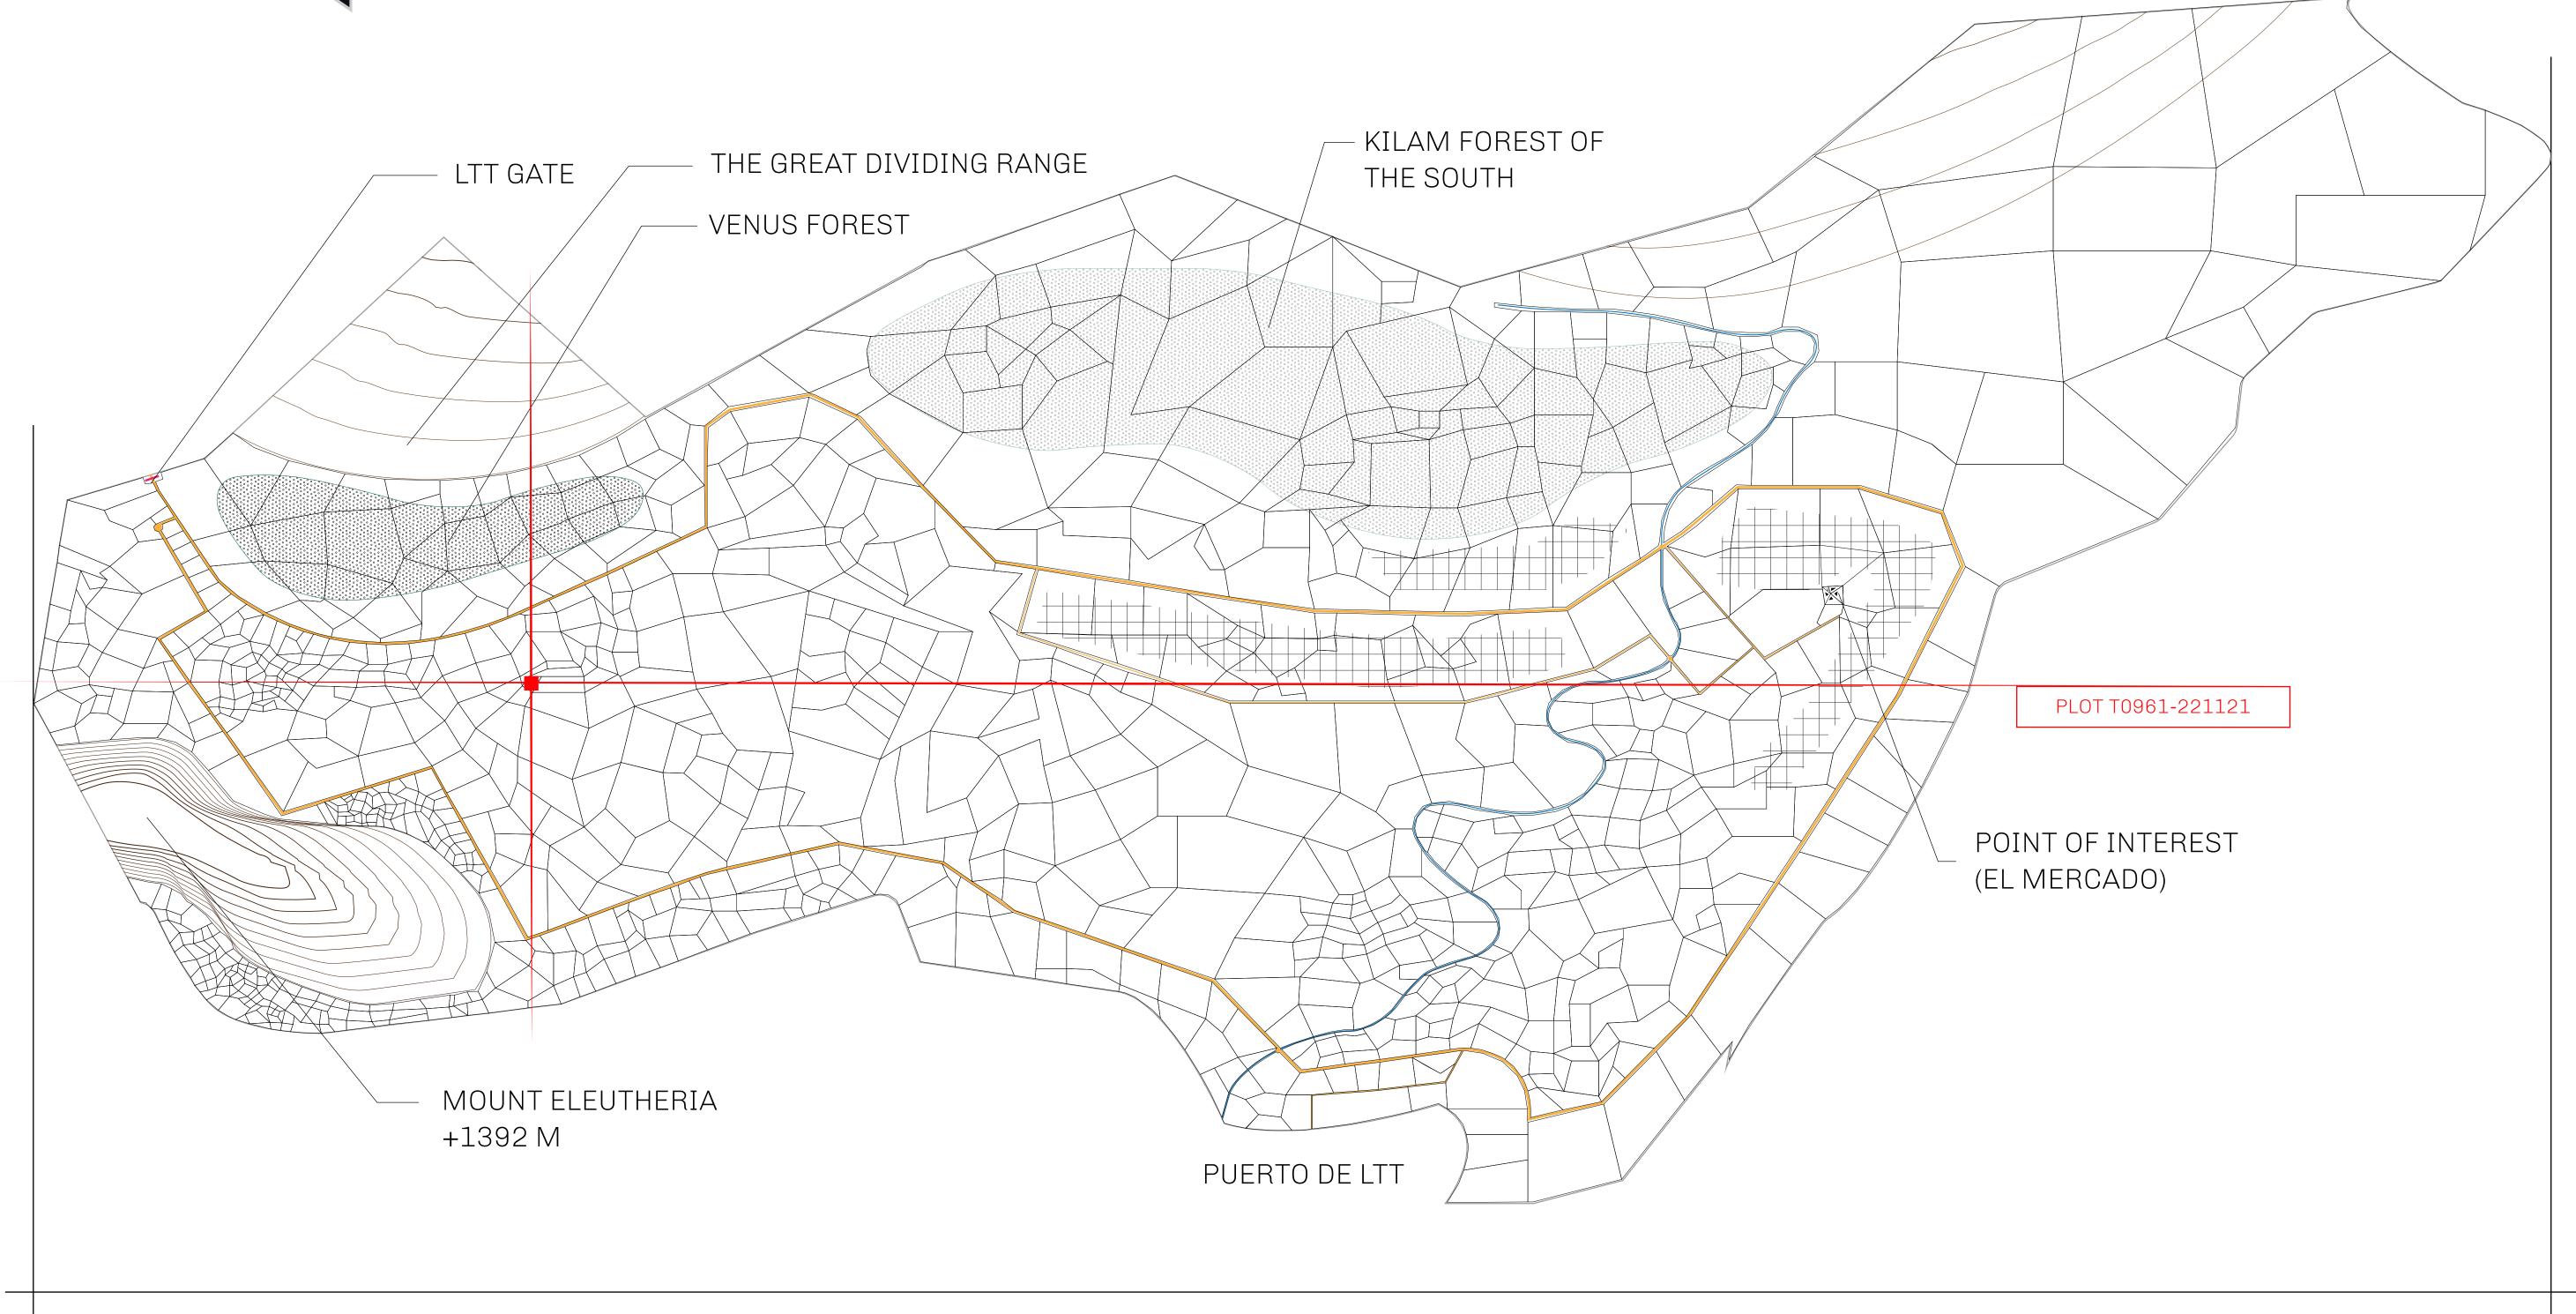

## THE SPANISH ARMADA

The most flamboyant of all of the states, this Spanish-speaking territory houses a clash of cultures. From the LTT trades in the El Mercado district to the solicitations for invites to the Great Empire, and even the traveling Caravans, it is a transient place; people are always on the move on the way to the Great Empire or a trek through the Dividing Range to the Royaume De Satoshi. Commerce uses derivations of LTT such as LTTE, LTTB, and LTTC.

## GEOGRAPHY

COASTLINE
BORDERS
HIGHEST POINT
LOWEST POINT
PLOTS
SCALE

193.03 KM (119.94 MILES)
OCEAN, THE GREAT EMPIRE
MT ELEUTHERIA +1392 M
PUERTO DE LTT 0 M

1045

1:50000

## H.M. LNFT Land Registry

TITLE NUMBER

T0961-221121

ADMINISTRATIVE AREA

TERRITORIO LTT ST

ISSUED 22 November 2021 ...

SCALE **1/50000** 

OWNER ENTITLEMENT