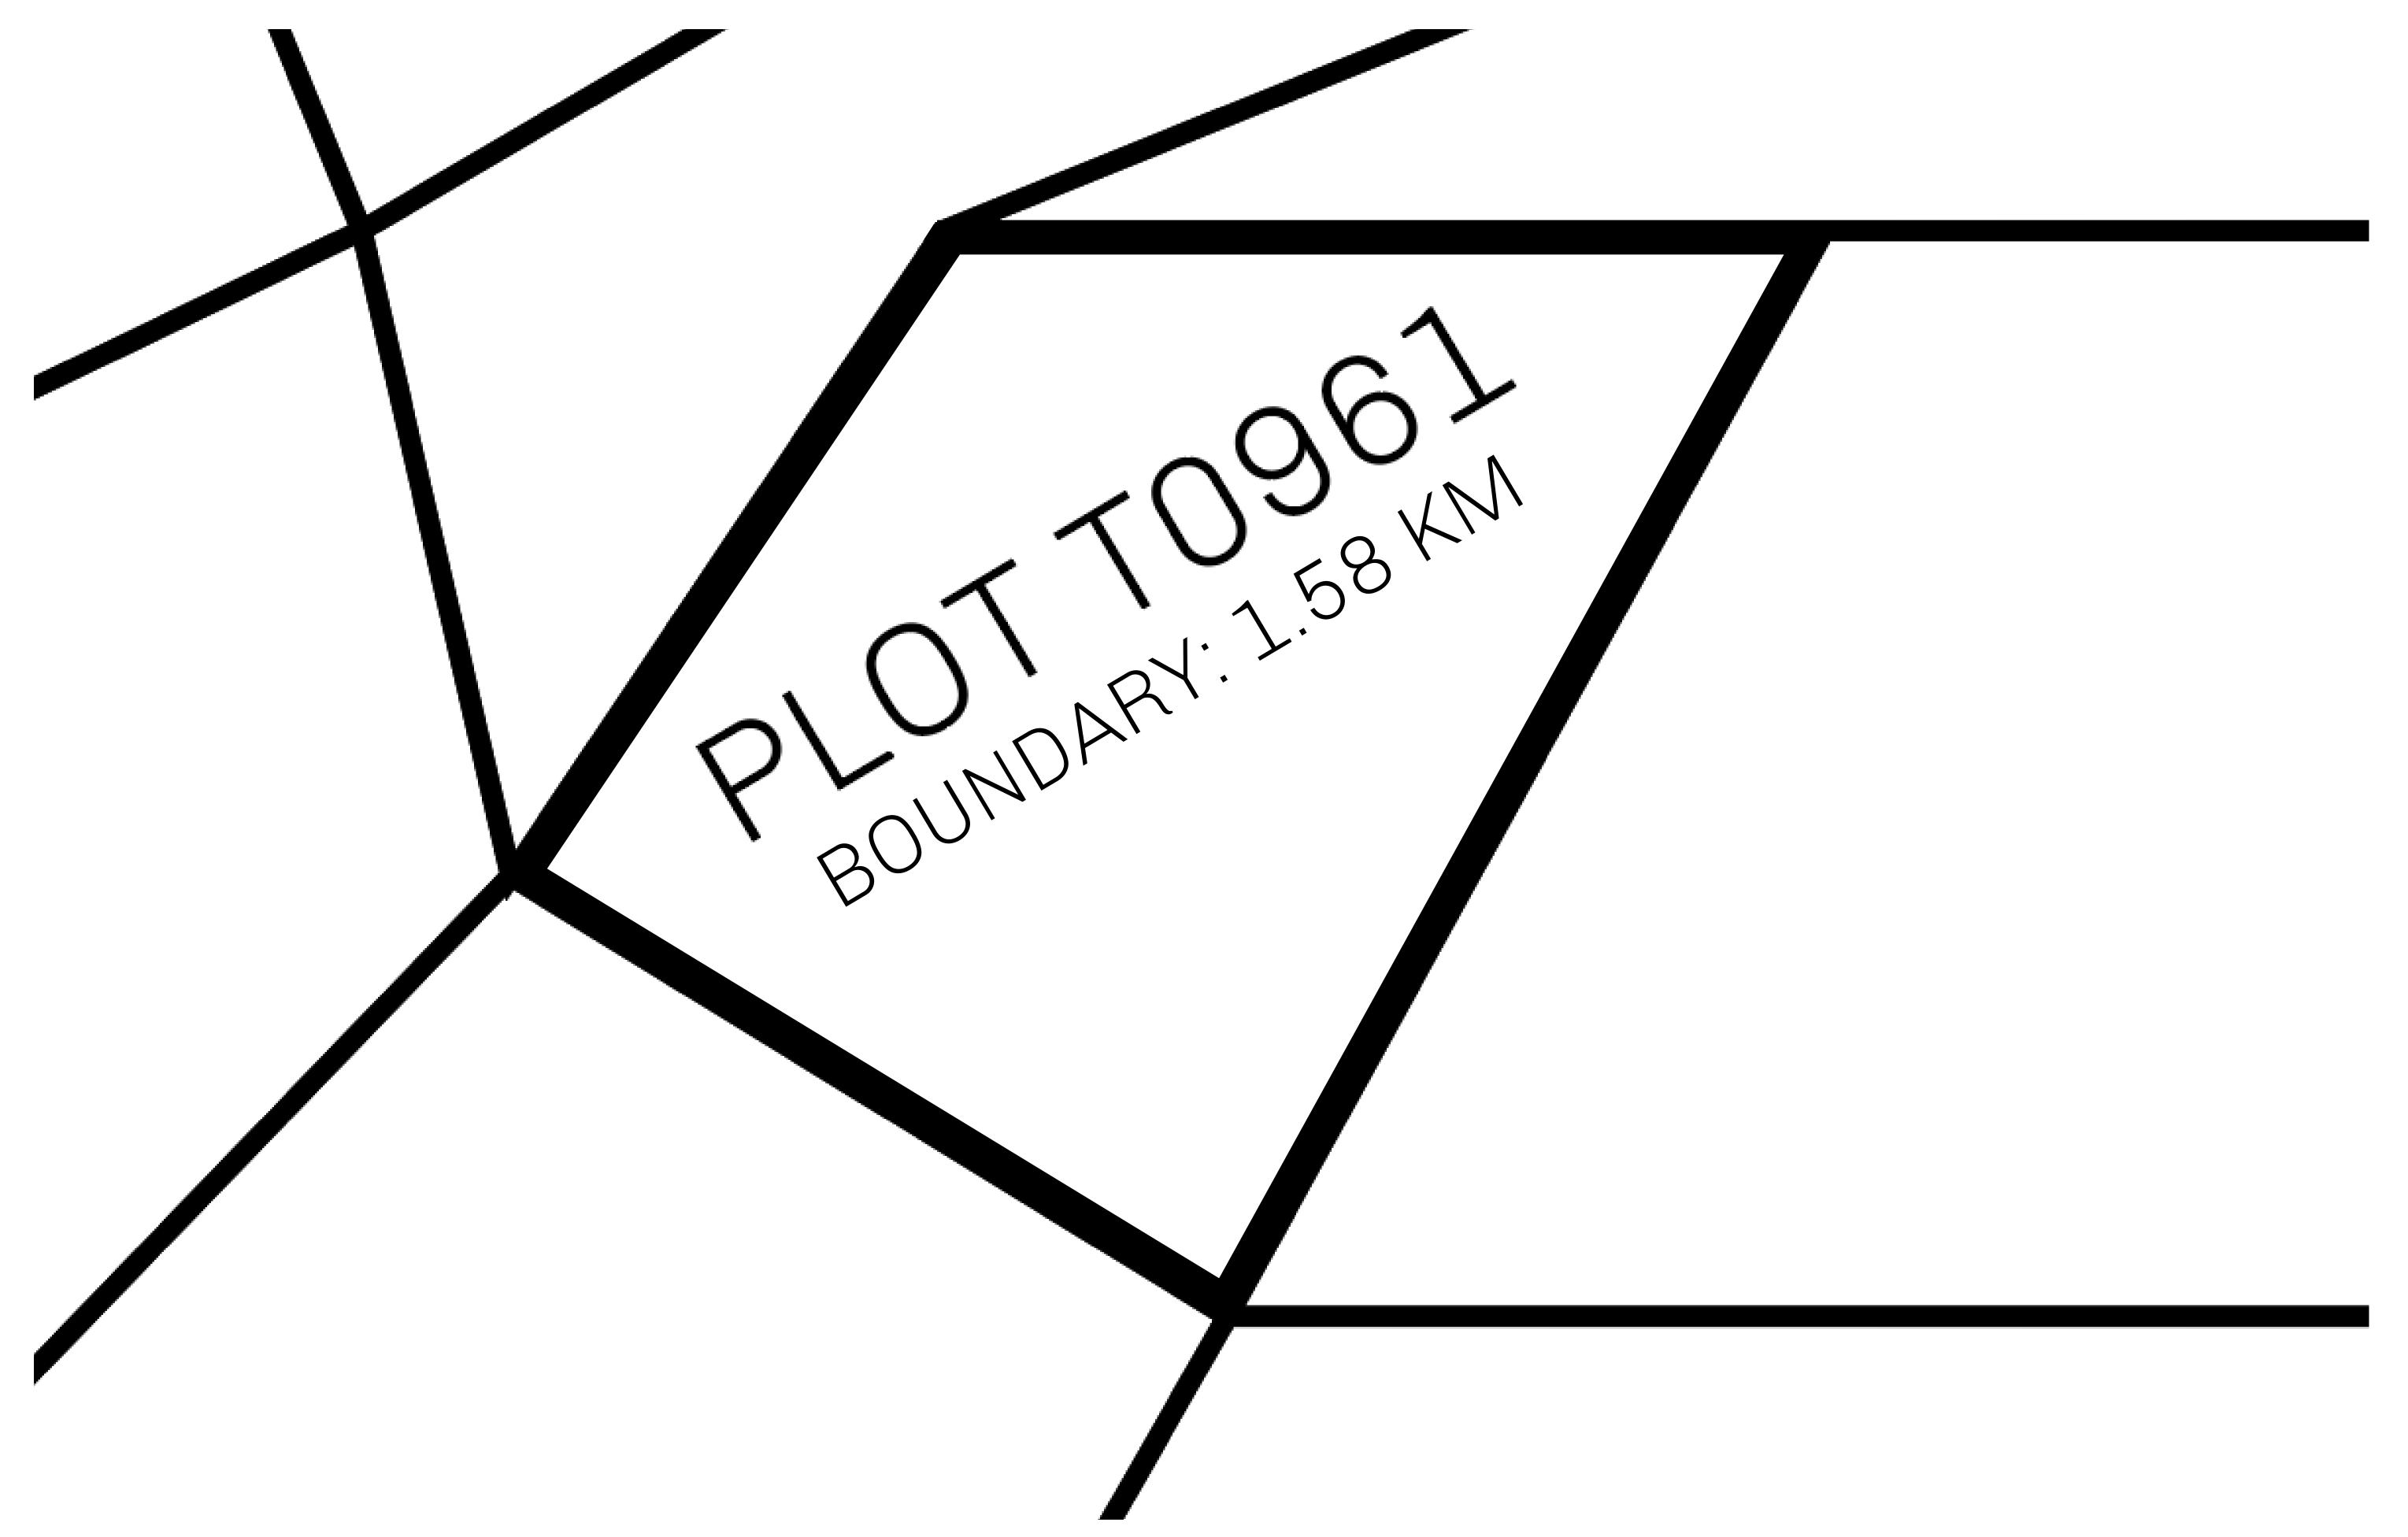

## GEOGRAPHY

COASTLINE
BORDERS
HIGHEST POINT
LOWEST POINT
PLOTS
SCALE

193.03 KM (119.94 MILES)
OCEAN, THE GREAT EMPIRE
MT ELEUTHERIA +1392 M
PUERTO DE LTT 0 M

1045

1:50000

## H.M. LNFT Land Registry

TITLE NUMBER

T0961-221121

ADMINISTRATIVE AREA

TERRITORIO LTT ST

ISSUED 22 November 2021 ...

SCALE **1/50000** 

OWNER ENTITLEMENT