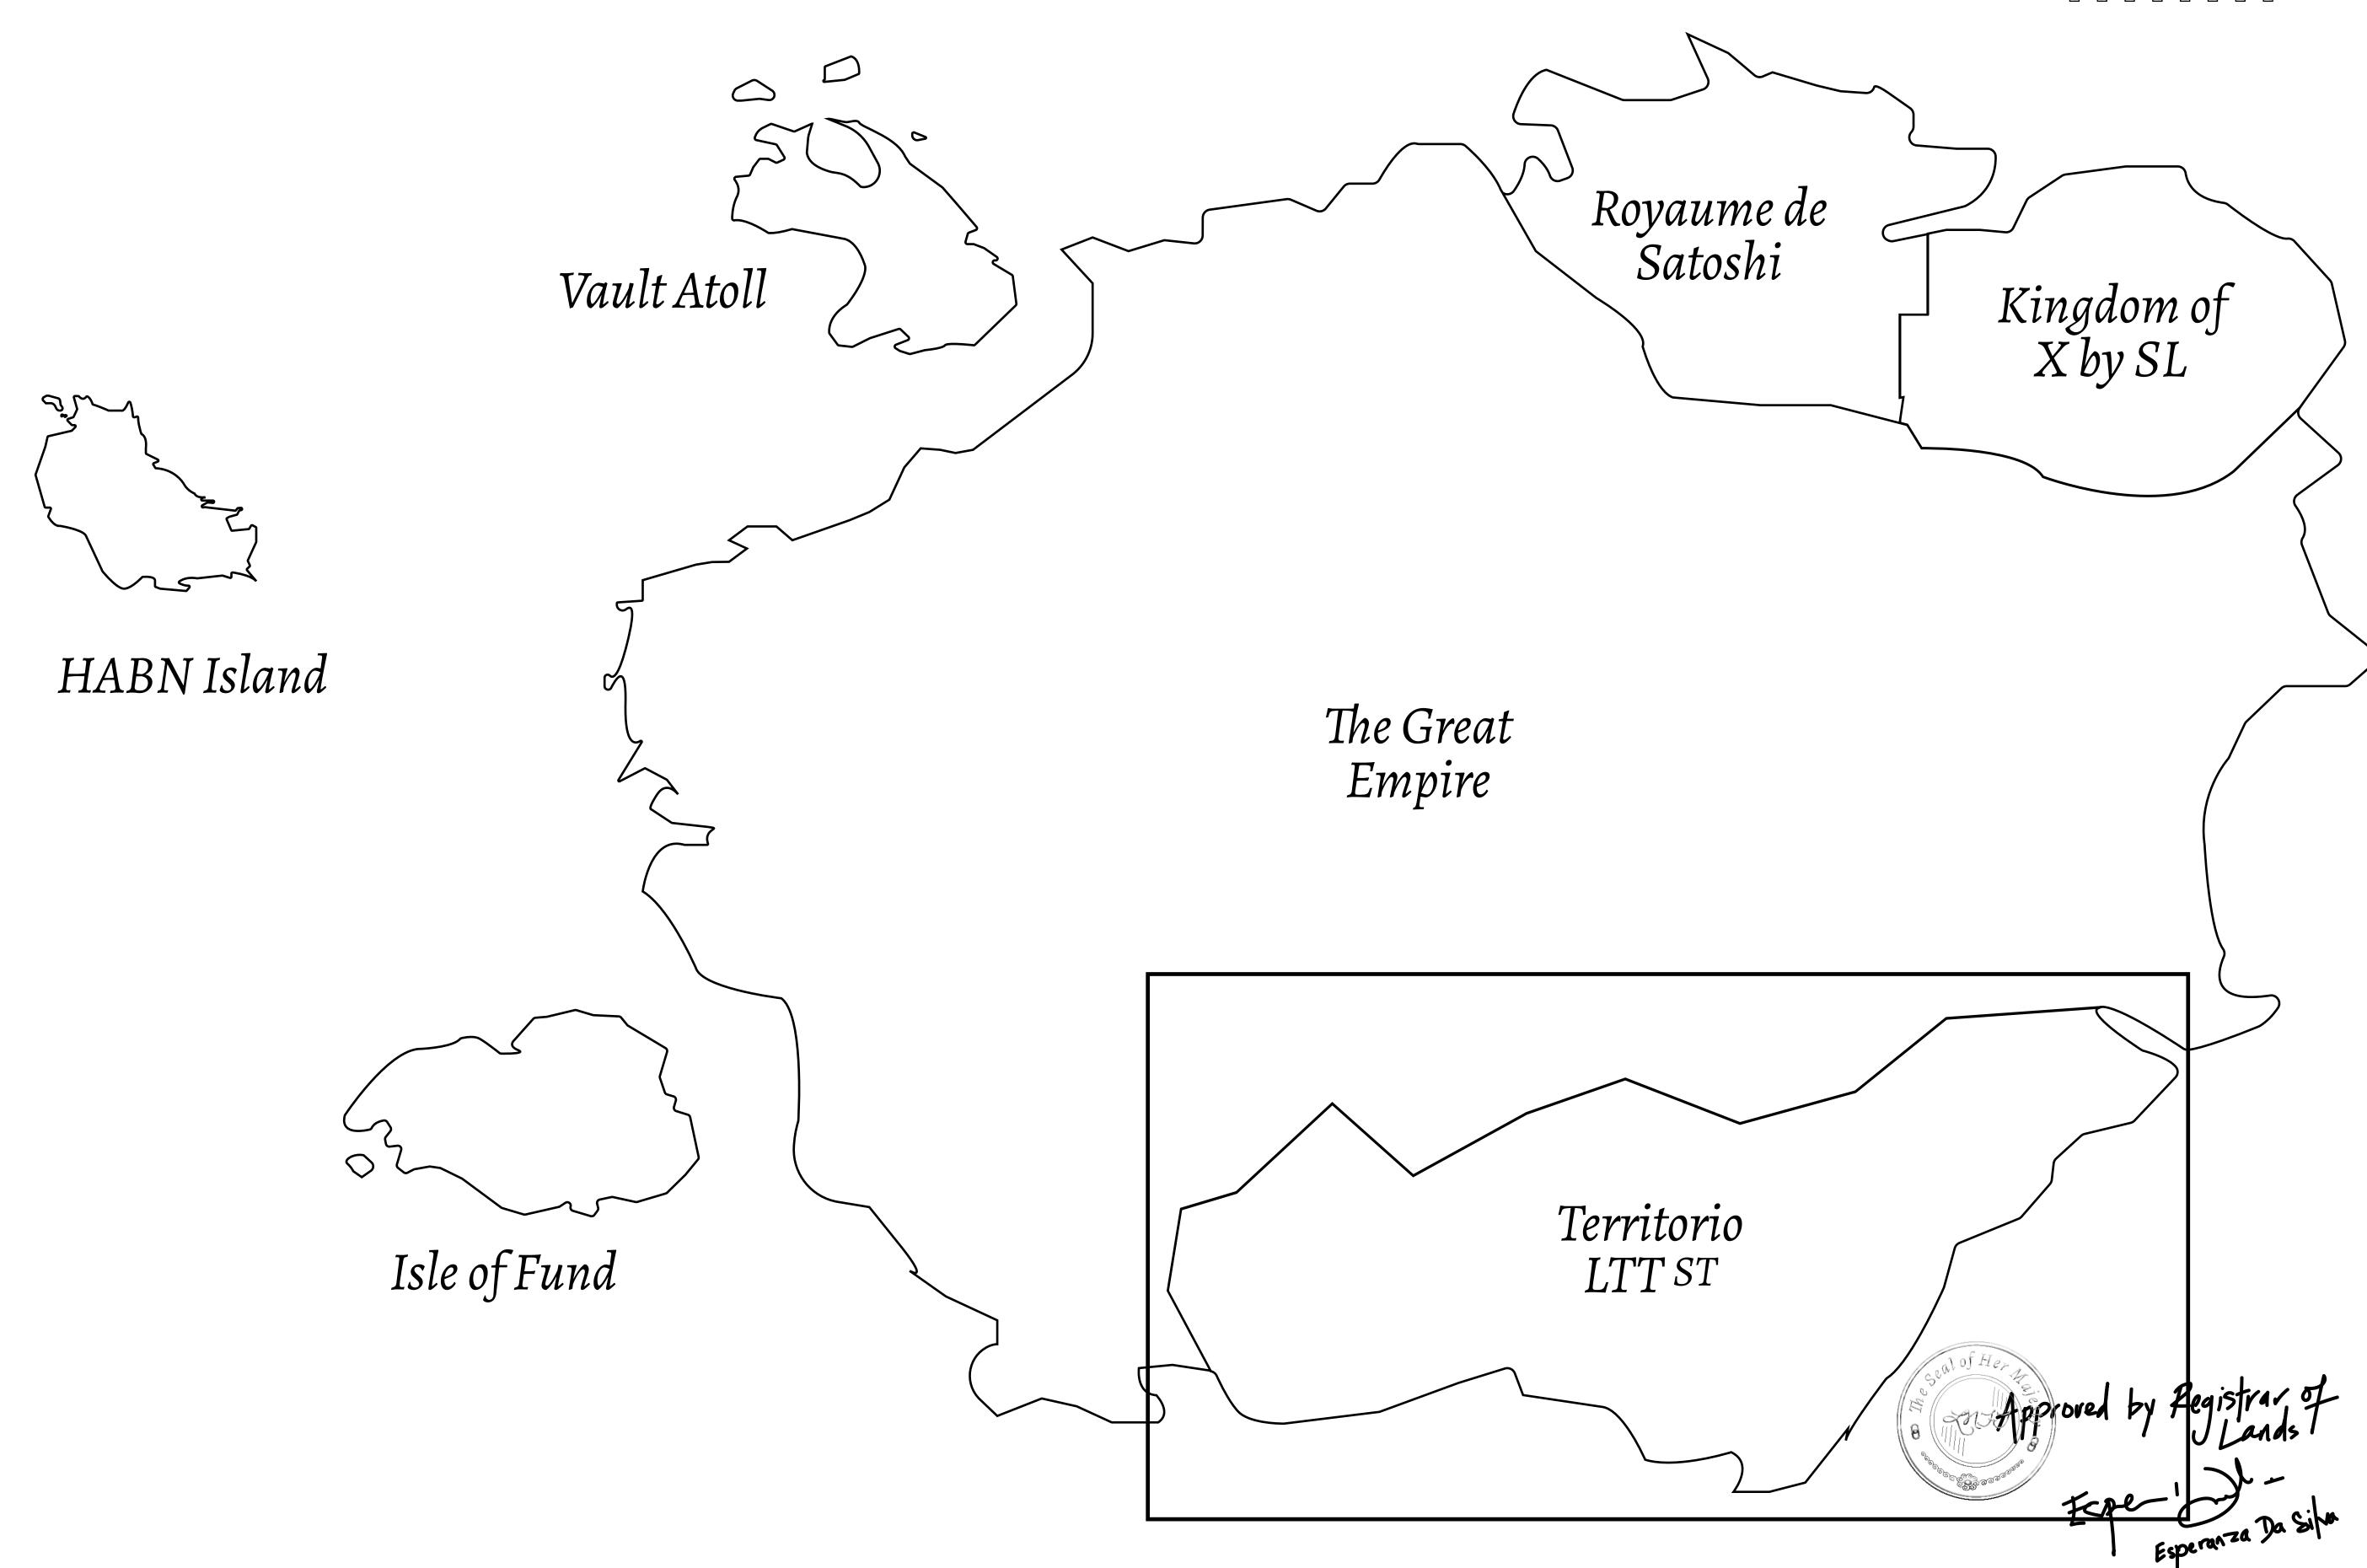

## THE SPANISH ARMADA

The most flamboyant of all of the states, this Spanish-speaking territory houses a clash of cultures. From the LTT trades in the El Mercado district to the solicitations for invites to the Great Empire, and even the traveling Caravans, it is a transient place; people are always on the move on the way to the Great Empire or a trek through the Dividing Range to the Royaume De Satoshi. Commerce uses derivations of LTT such as LTTE, LTTB, and LTTC.

## GEOGRAPHY

COASTLINE
BORDERS
HIGHEST POINT
LOWEST POINT
PLOTS
SCALE

193.03 KM (119.94 MILES)
OCEAN, THE GREAT EMPIRE
MT ELEUTHERIA +1392 M
PUERTO DE LTT 0 M

1045

1:50000

LTT GATE THE GREAT DIVIDING RANGE
VENUS FOREST

VENUS FOREST

## H.M. LNFT Land Registry

T0960-221121

TITLE NUMBER

ADMINISTRATIVE AREA

TERRITORIO LTT ST

ISSUED 22 November 2021

SCALE **1/50000** 

Type W-T: Share of 0.1% of all BUN sales (rewarded in Credits) plus 1% of all LTT redeemed based on OWNER ENTITLEMENT number of NFT Stories minted; Mint 4 NFT Stories 10000 PLOT T0984 PLOT T0960 BOUNDARY: 3.72 KM