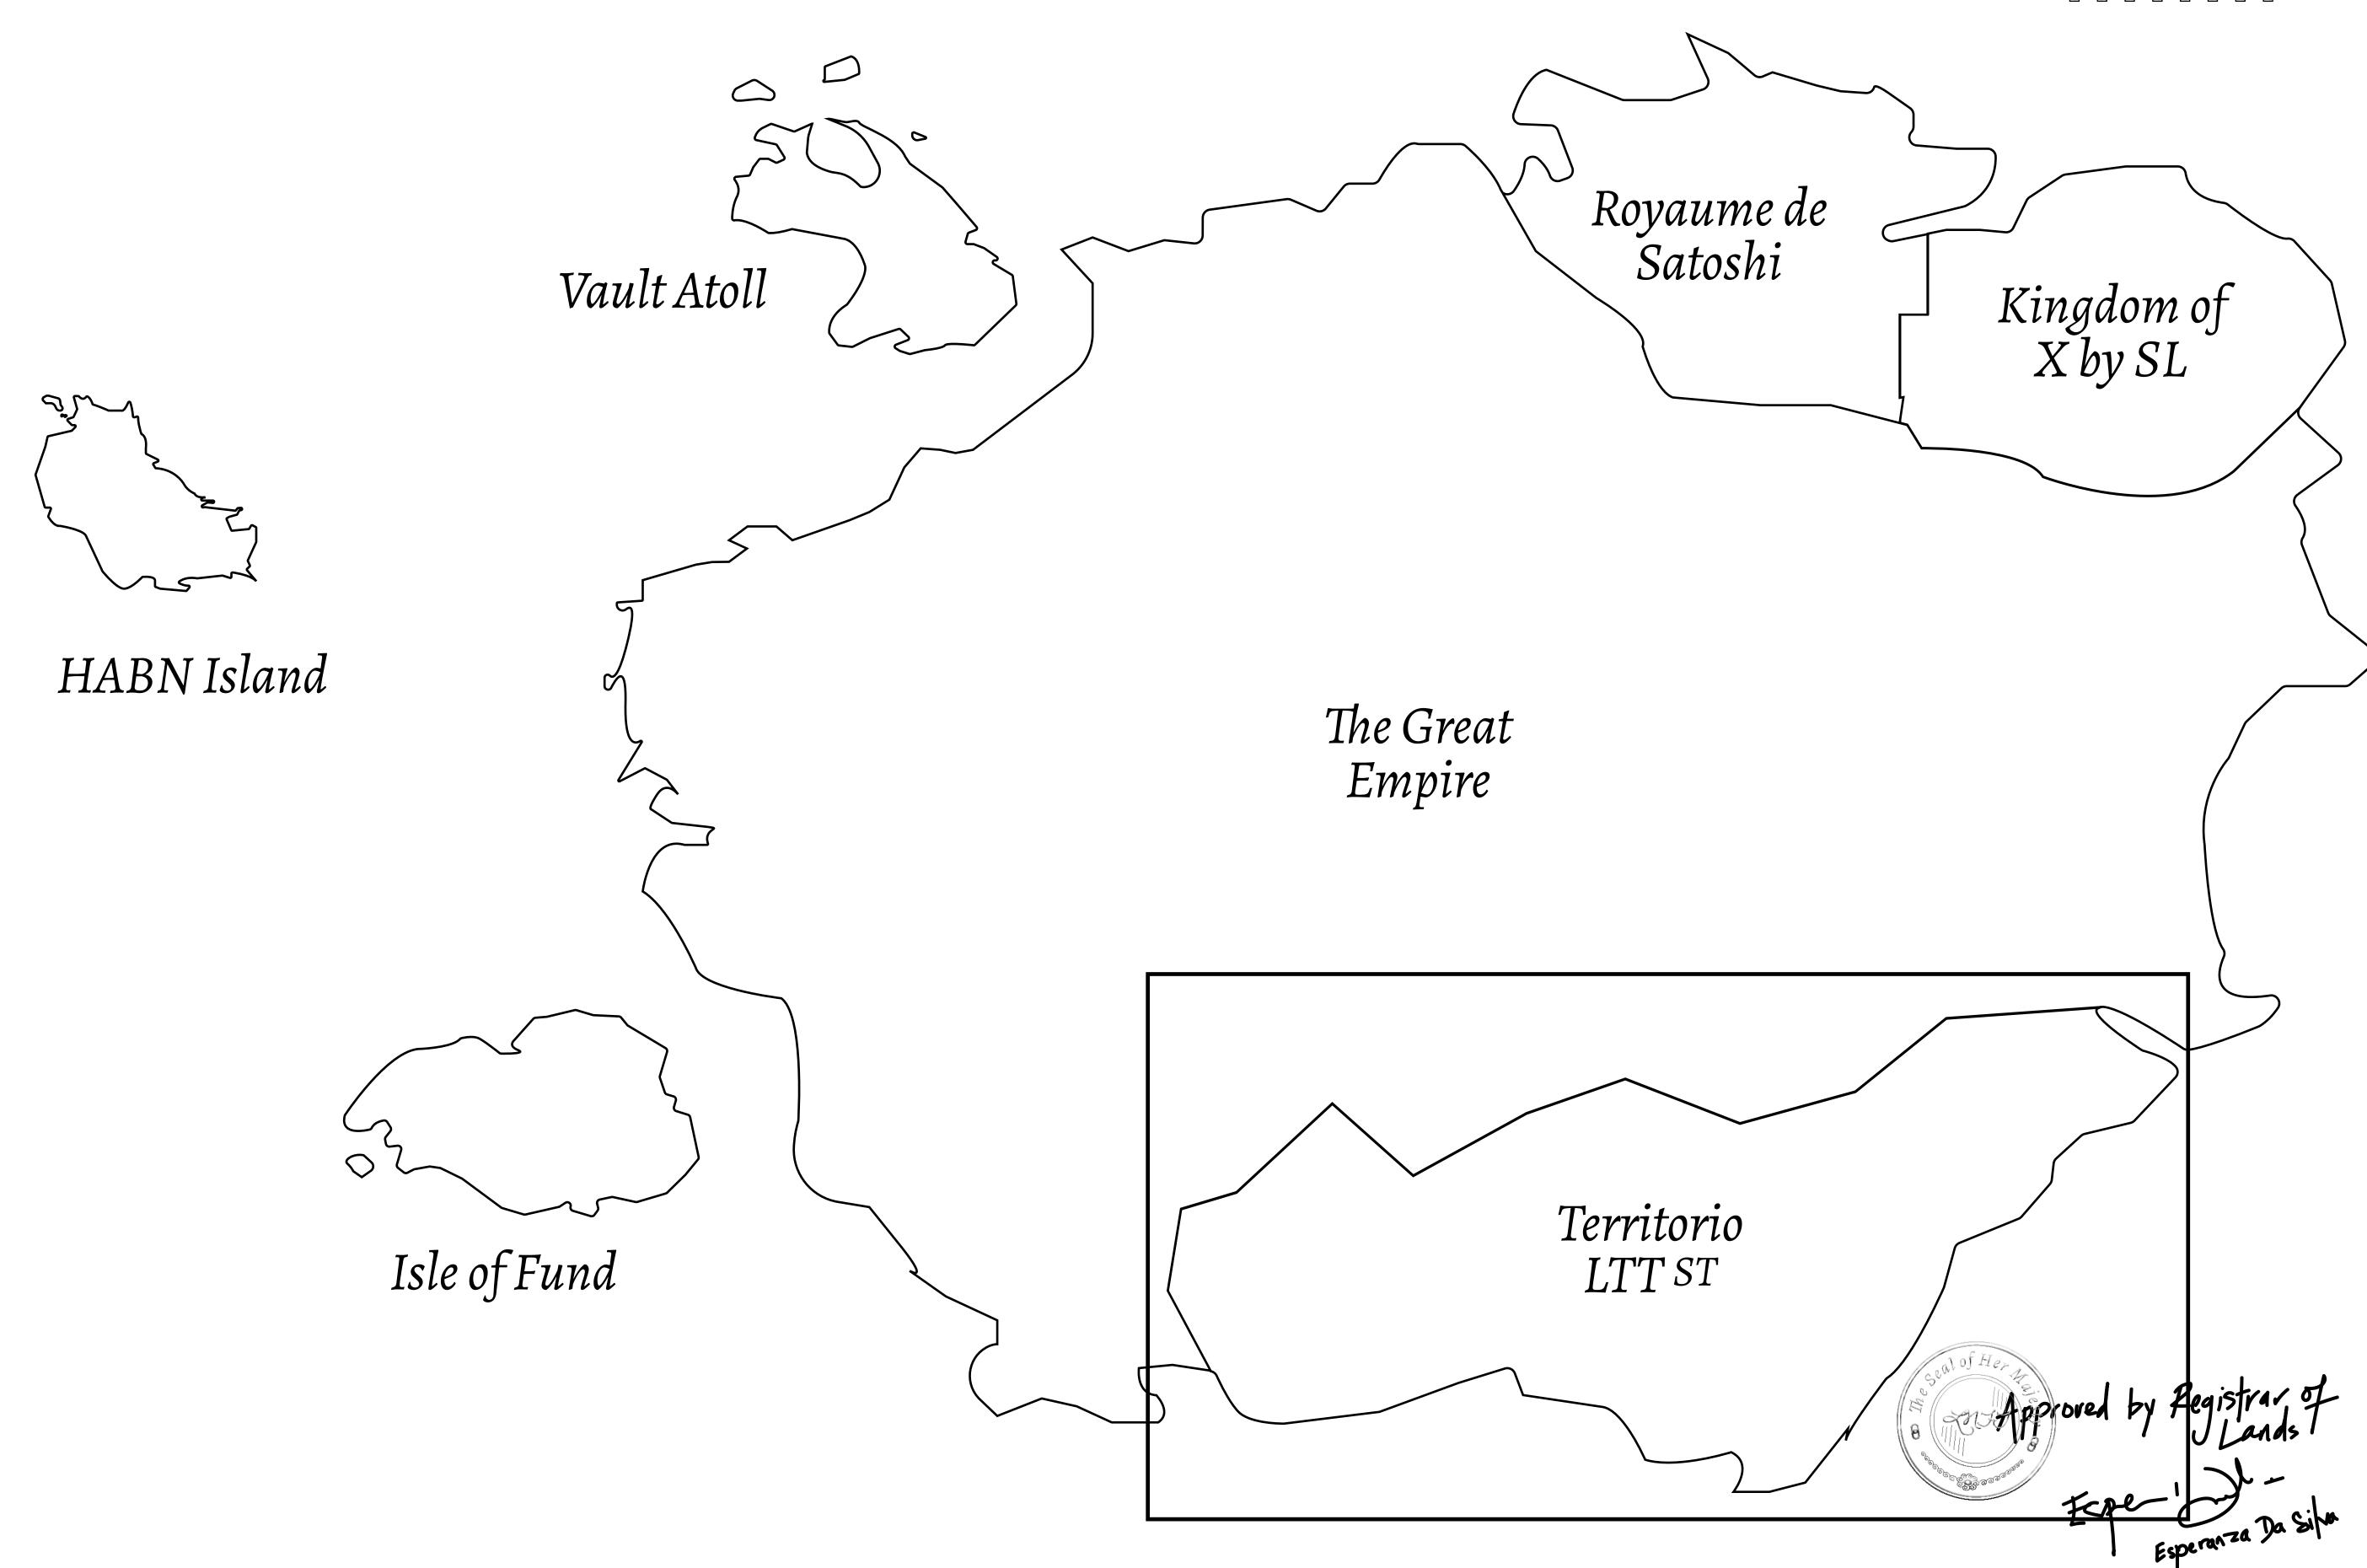

## THE SPANISH ARMADA

The most flamboyant of all of the states, this Spanish-speaking territory houses a clash of cultures. From the LTT trades in the El Mercado district to the solicitations for invites to the Great Empire, and even the traveling Caravans, it is a transient place; people are always on the move on the way to the Great Empire or a trek through the Dividing Range to the Royaume De Satoshi. Commerce uses derivations of LTT such as LTTE, LTTB, and LTTC.

## GEOGRAPHY

COASTLINE
BORDERS
HIGHEST POINT
LOWEST POINT
PLOTS
SCALE

193.03 KM (119.94 MILES)
OCEAN, THE GREAT EMPIRE
MT ELEUTHERIA +1392 M
PUERTO DE LTT 0 M

1045

1:50000

## H.M. LNFT Land Registry

TITLE NUMBER

T0959-221121

ADMINISTRATIVE AREA

TERRITORIO LTT ST

ISSUED 22 November 2021 ...

SCALE **1/50000** 

OWNER ENTITLEMENT