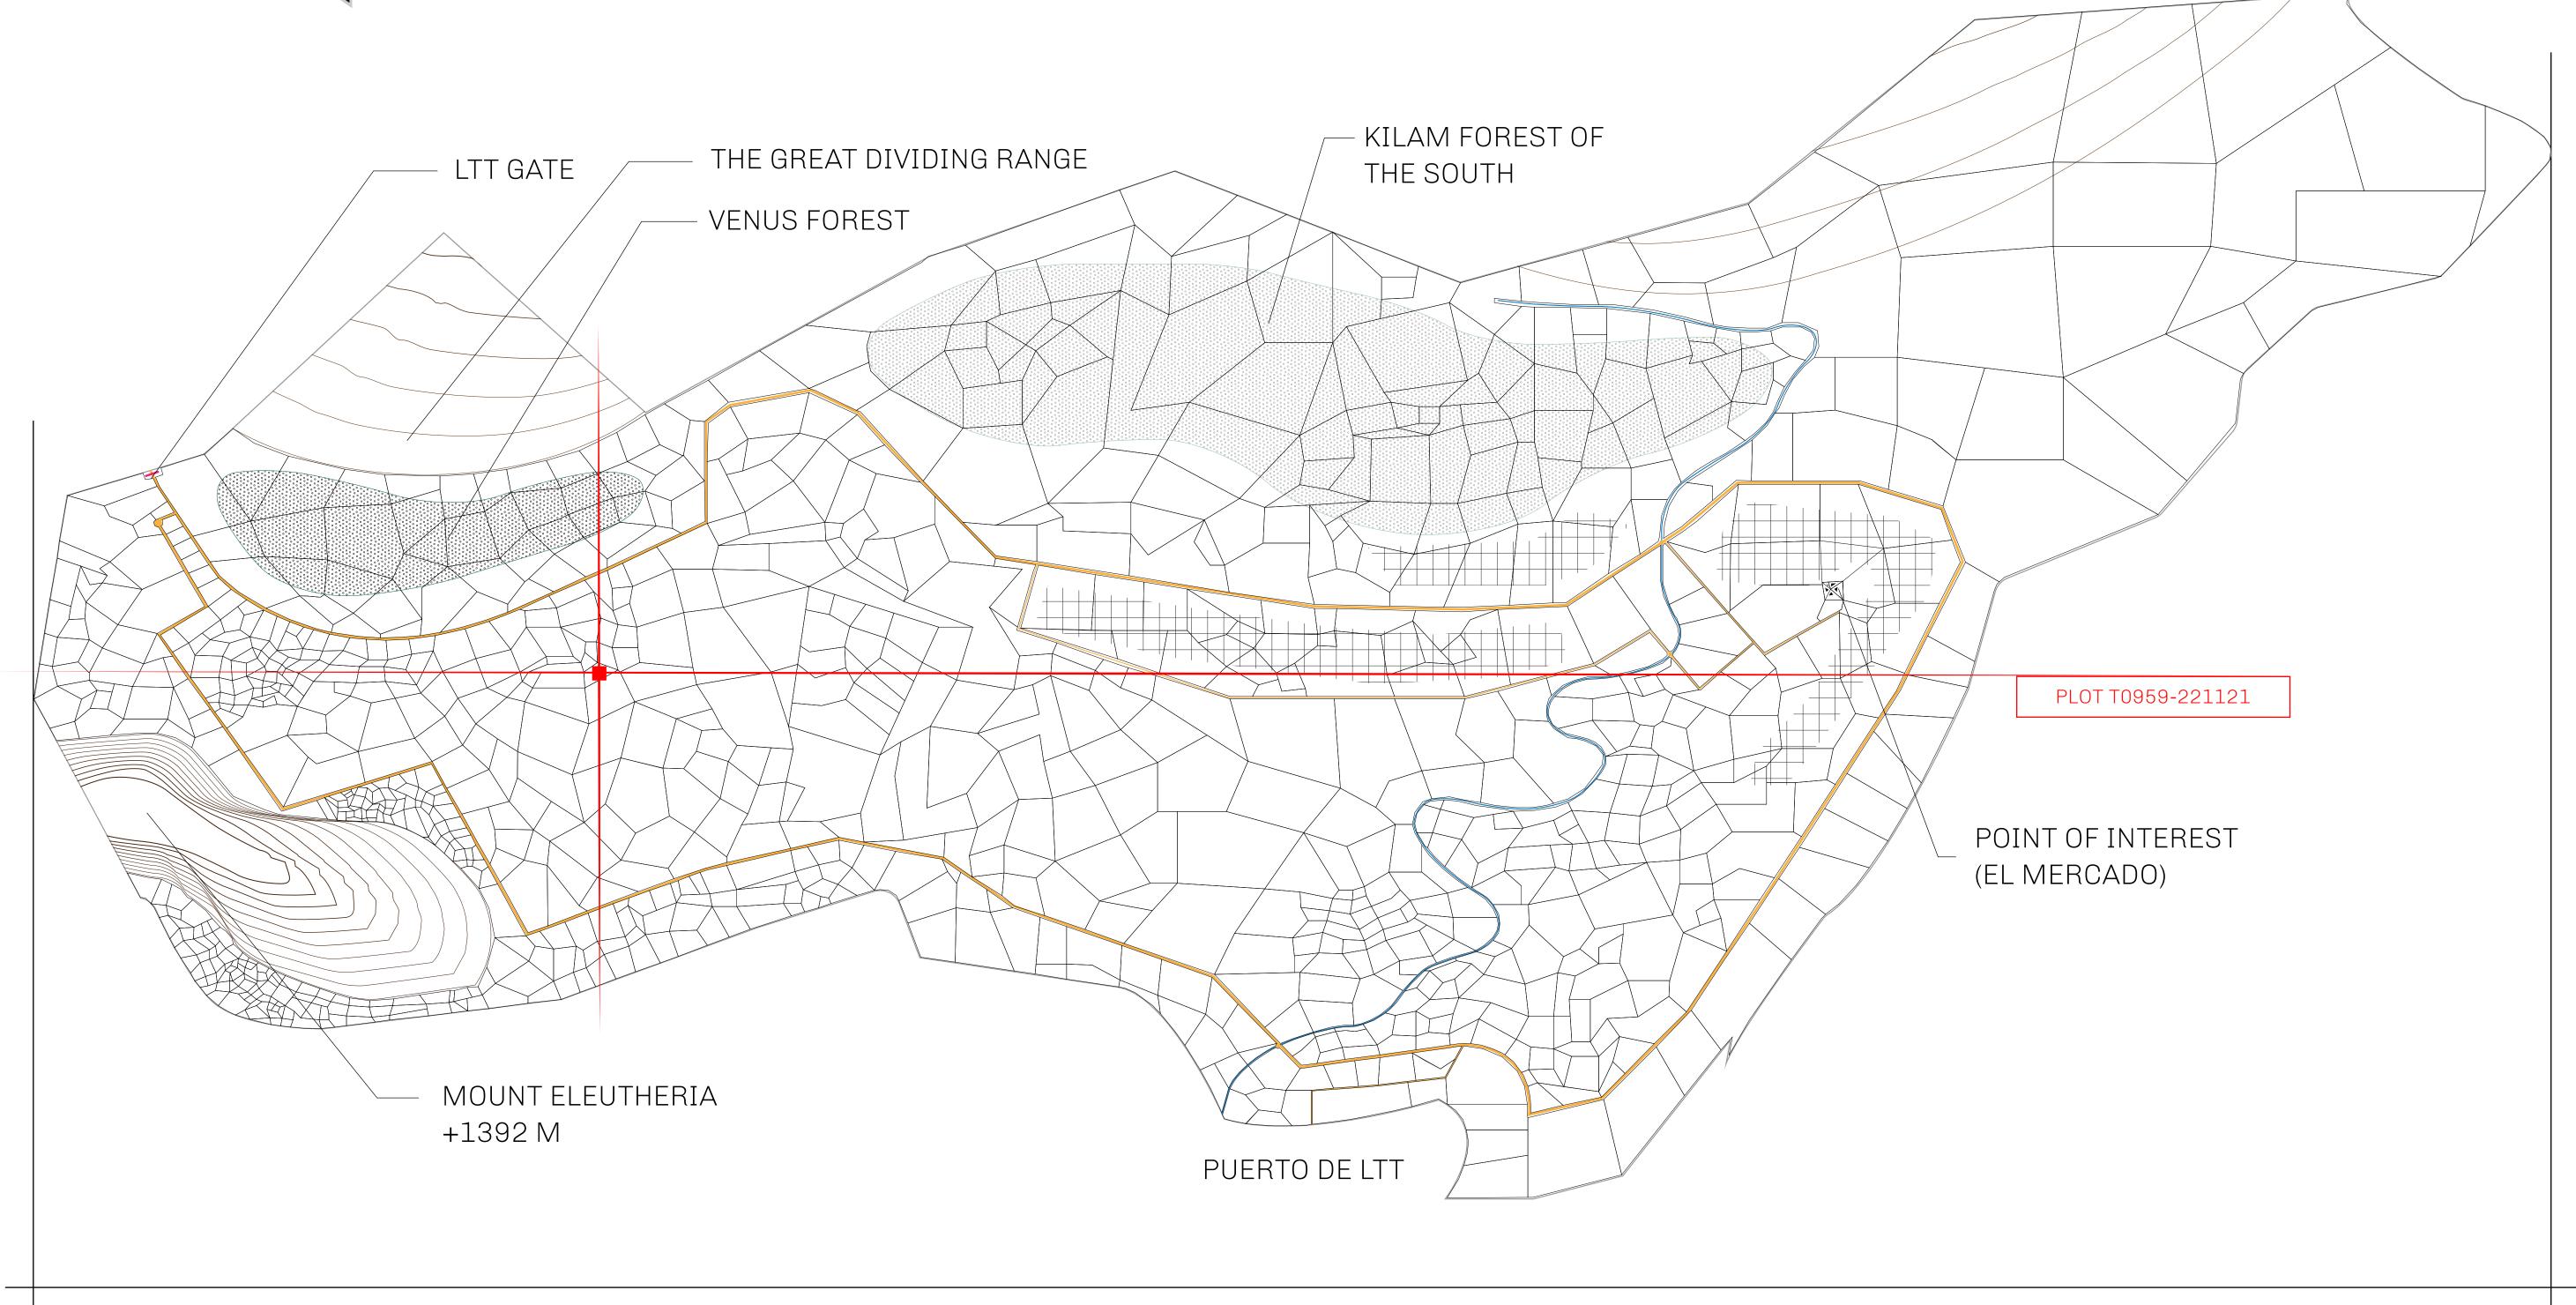

## THE SPANISH ARMADA

The most flamboyant of all of the states, this Spanish-speaking territory houses a clash of cultures. From the LTT trades in the El Mercado district to the solicitations for invites to the Great Empire, and even the traveling Caravans, it is a transient place; people are always on the move on the way to the Great Empire or a trek through the Dividing Range to the Royaume De Satoshi. Commerce uses derivations of LTT such as LTTE, LTTB, and LTTC.

## GEOGRAPHY

COASTLINE
BORDERS
HIGHEST POINT
LOWEST POINT
PLOTS
SCALE

193.03 KM (119.94 MILES)
OCEAN, THE GREAT EMPIRE
MT ELEUTHERIA +1392 M
PUERTO DE LTT 0 M

1045

1:50000

## H.M. LNFT Land Registry

TITLE NUMBER

T0959-221121

ADMINISTRATIVE AREA

TERRITORIO LTT ST

ISSUED 22 November 2021 ...

SCALE **1/50000** 

OWNER ENTITLEMENT

Type W-T: Share of 0.1% of all BUN sales (rewarded in Credits) plus 1% of all LTT redeemed based on number of NFT Stories minted; Mint 4 NFT Stories

BOUNDARY: 2.66 KM