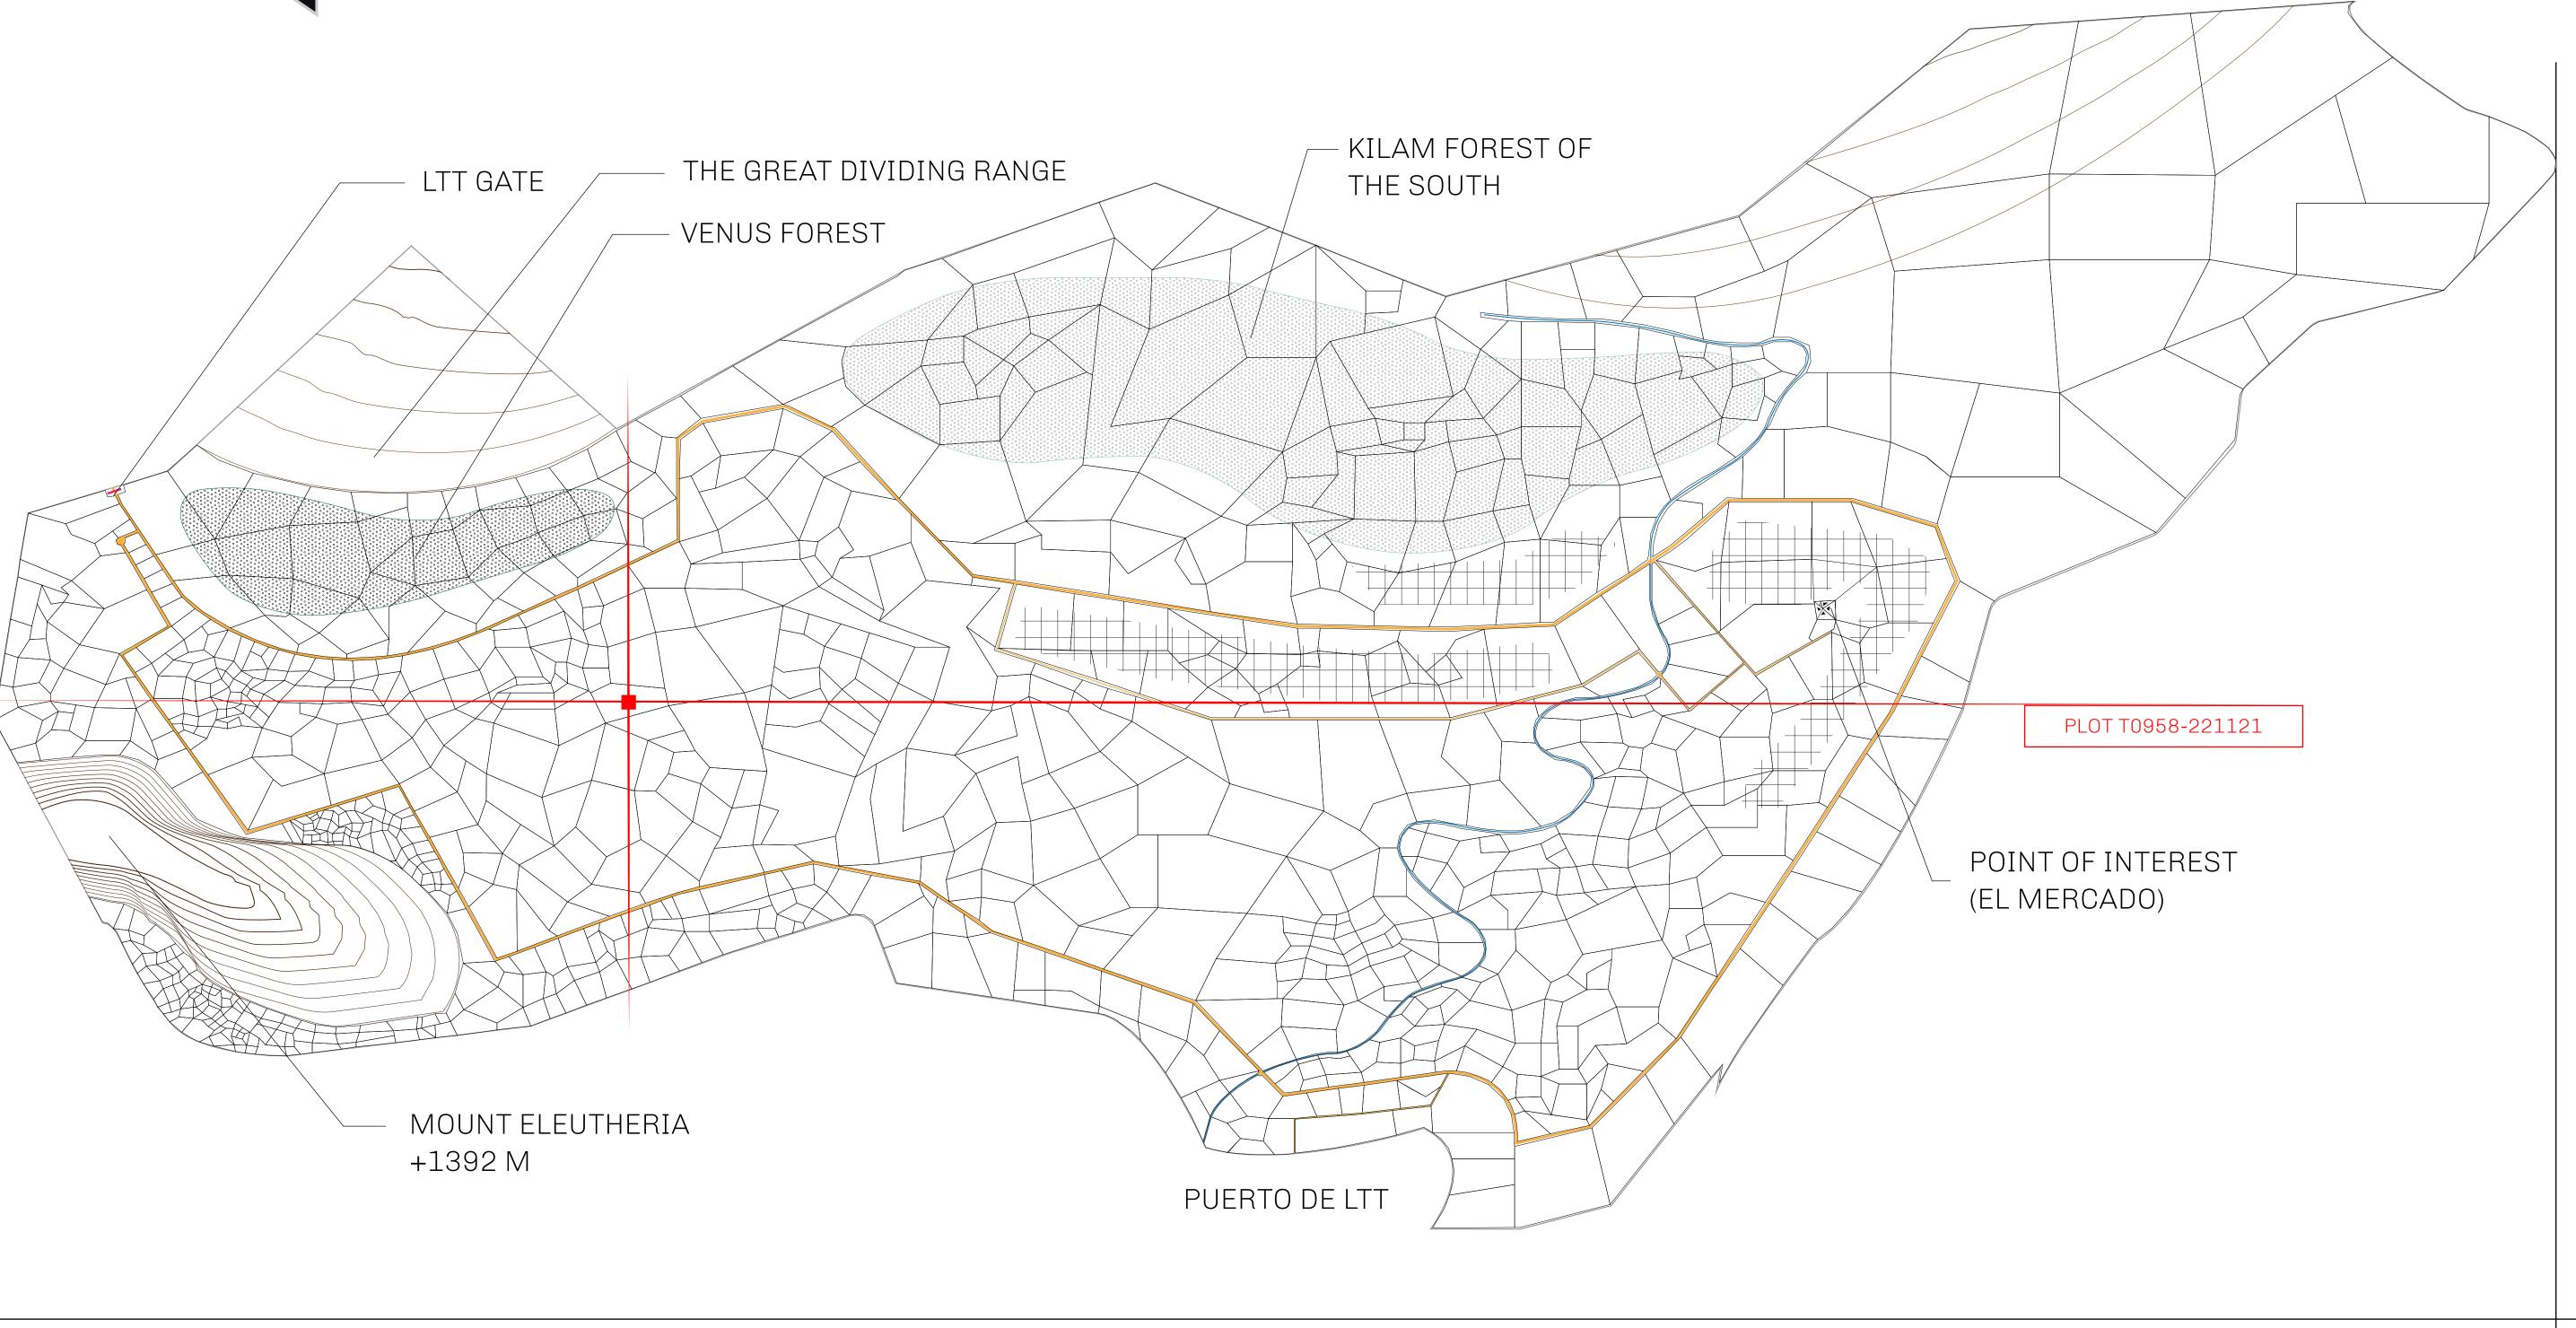

## GEOGRAPHY

COASTLINE
BORDERS
HIGHEST POINT
LOWEST POINT
PLOTS
SCALE

193.03 KM (119.94 MILES)
OCEAN, THE GREAT EMPIRE
MT ELEUTHERIA +1392 M
PUERTO DE LTT 0 M

1045

1:50000

## H.M. LNFT Land Registry

T0958-221121

TITLE NUMBER

ADMINISTRATIVE AREA

TERRITORIO LTT ST

ISSUED 22 November 2021 ...

SCALE **1/50000** 

OWNER ENTITLEMENT

Type W-T: Share of 0.1% of all BUN sales (rewarded in Credits) plus 1% of all LTT redeemed based on number of NFT Stories minted; Mint 4 NFT Stories

PLOT T0968 PL0TT0958 BOUNDARY: 5.50 KM PLOT T0962