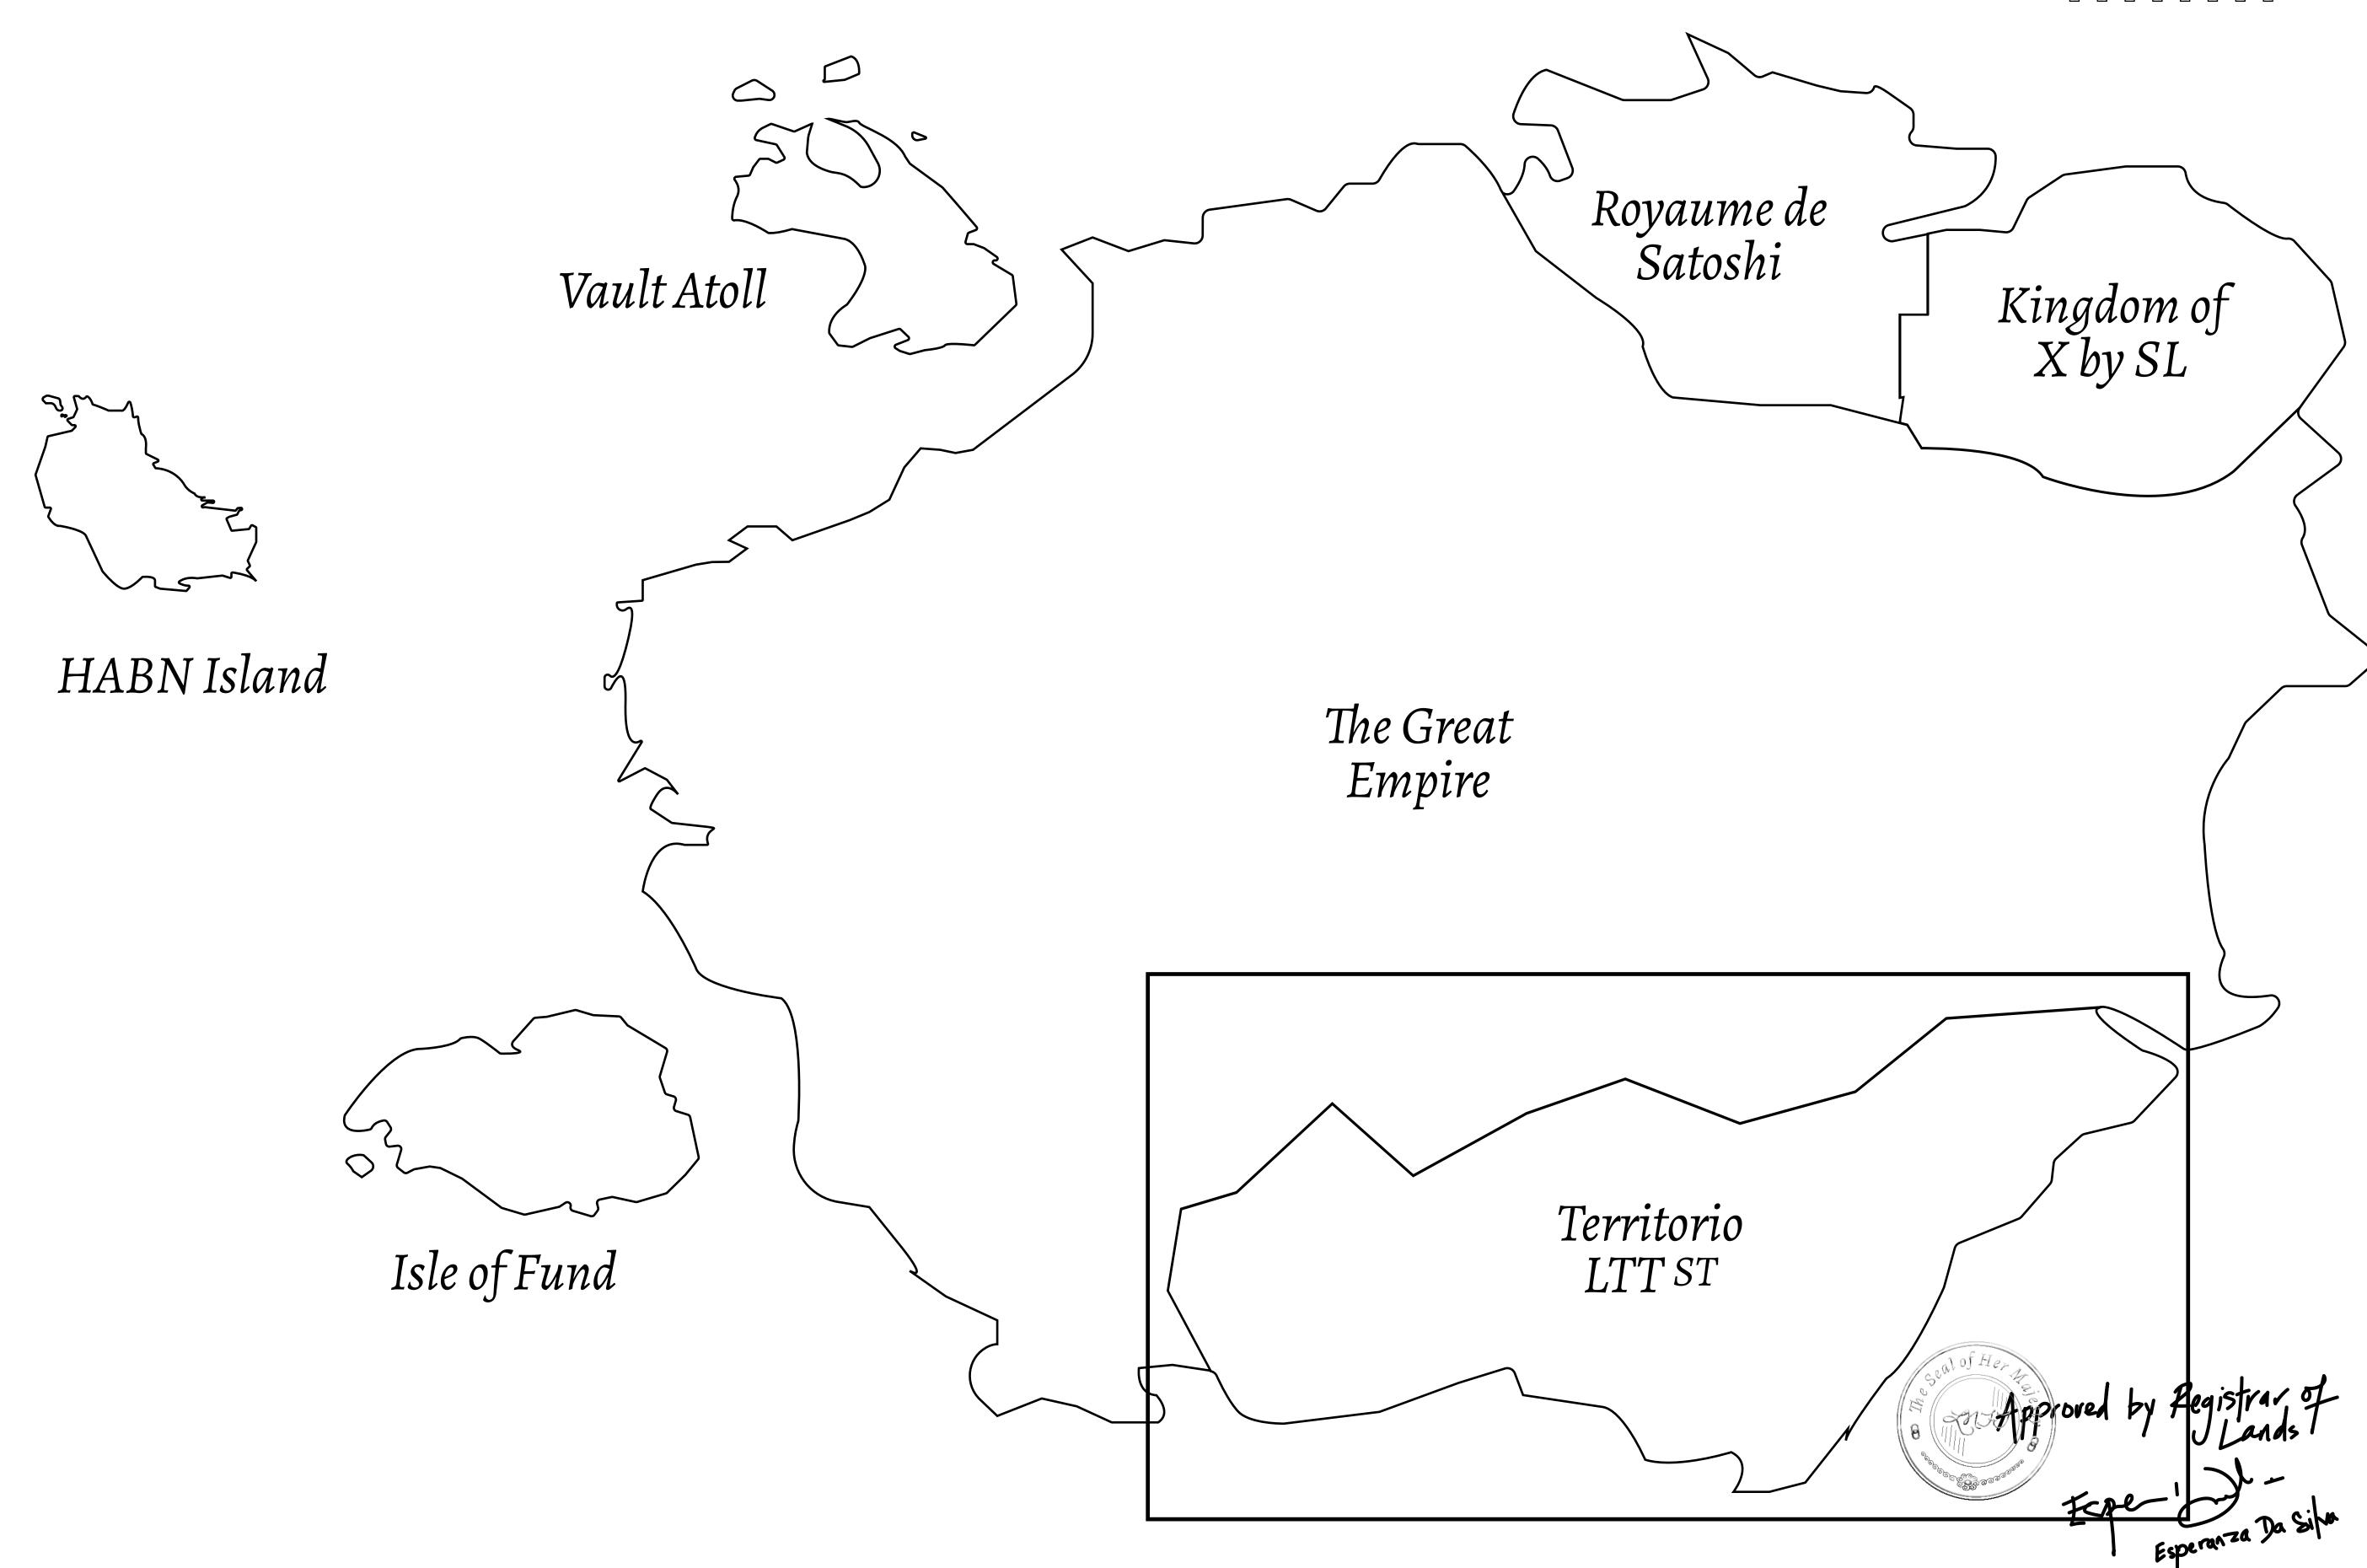

## THE SPANISH ARMADA

The most flamboyant of all of the states, this Spanish-speaking territory houses a clash of cultures. From the LTT trades in the El Mercado district to the solicitations for invites to the Great Empire, and even the traveling Caravans, it is a transient place; people are always on the move on the way to the Great Empire or a trek through the Dividing Range to the Royaume De Satoshi. Commerce uses derivations of LTT such as LTTE, LTTB, and LTTC.

## GEOGRAPHY

COASTLINE
BORDERS
HIGHEST POINT
LOWEST POINT
PLOTS
SCALE

193.03 KM (119.94 MILES)
OCEAN, THE GREAT EMPIRE
MT ELEUTHERIA +1392 M
PUERTO DE LTT 0 M

1045

1:50000

## H.M. LNFT Land Registry

T0958-221121

TITLE NUMBER

ADMINISTRATIVE AREA

TERRITORIO LTT ST

ISSUED 22 November 2021 ...

SCALE **1/50000** 

OWNER ENTITLEMENT

Type W-T: Share of 0.1% of all BUN sales (rewarded in Credits) plus 1% of all LTT redeemed based on number of NFT Stories minted; Mint 4 NFT Stories

PLOT T0968 PL0TT0958 BOUNDARY: 5.50 KM PLOT T0962