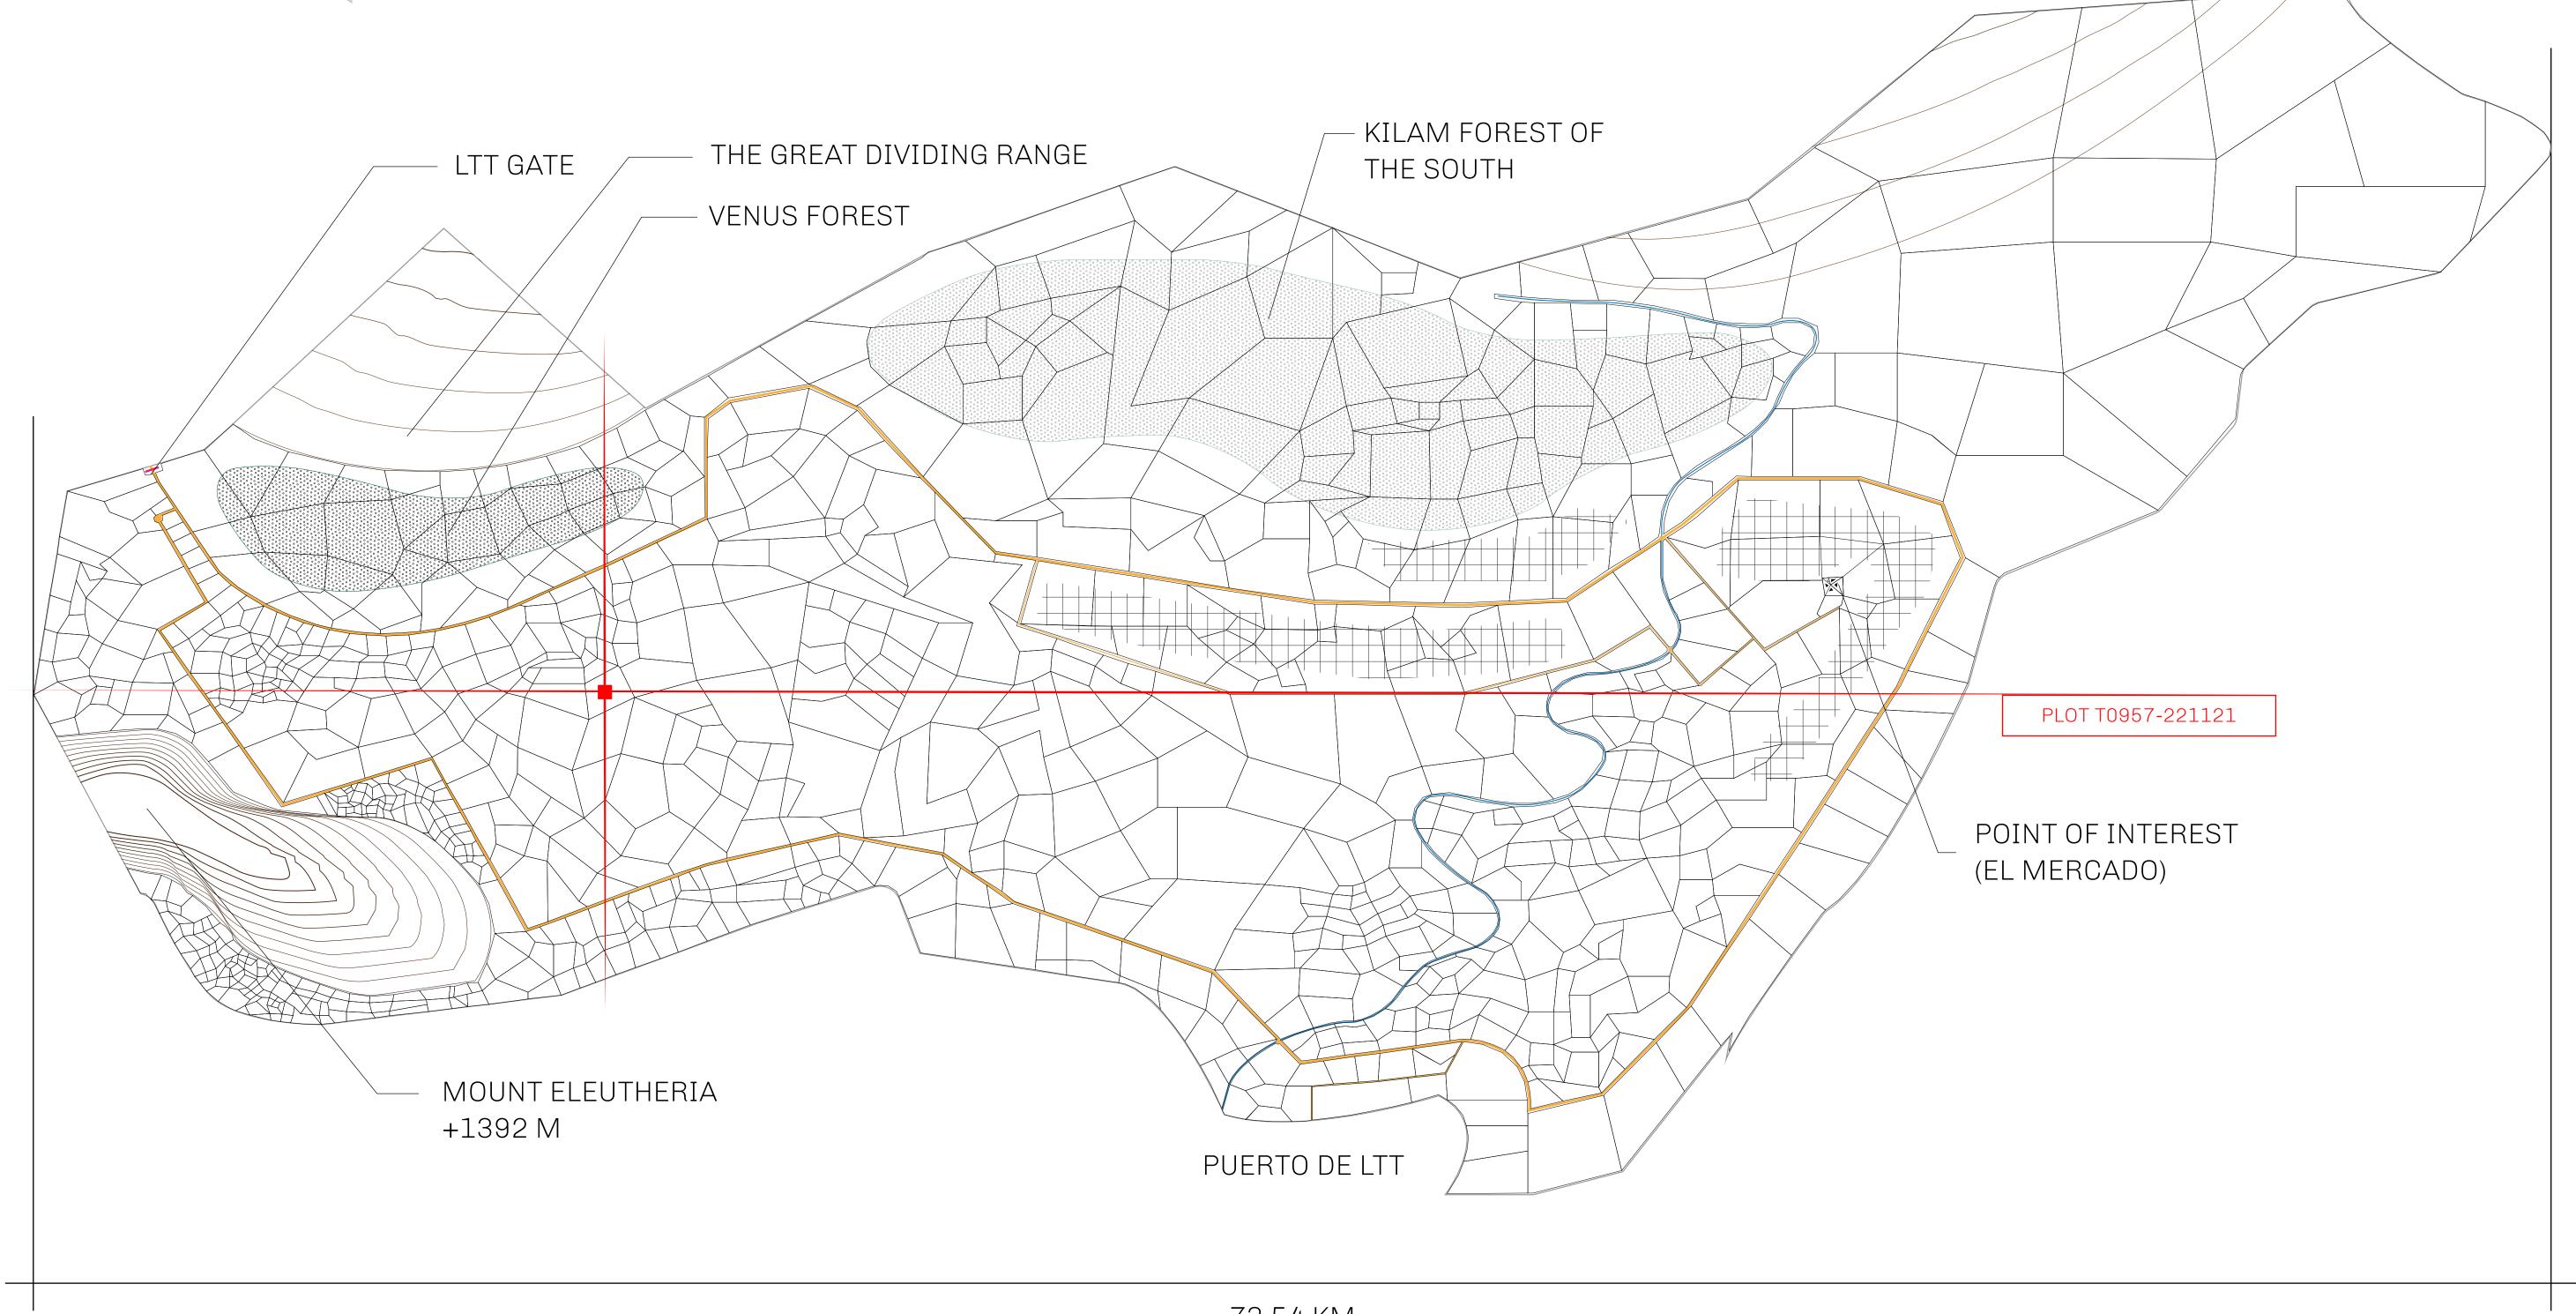

## THE SPANISH ARMADA

The most flamboyant of all of the states, this Spanish-speaking territory houses a clash of cultures. From the LTT trades in the El Mercado district to the solicitations for invites to the Great Empire, and even the traveling Caravans, it is a transient place; people are always on the move on the way to the Great Empire or a trek through the Dividing Range to the Royaume De Satoshi. Commerce uses derivations of LTT such as LTTE, LTTB, and LTTC.

## GEOGRAPHY

COASTLINE
BORDERS
HIGHEST POINT
LOWEST POINT
PLOTS
SCALE

193.03 KM (119.94 MILES)
OCEAN, THE GREAT EMPIRE
MT ELEUTHERIA +1392 M
PUERTO DE LTT 0 M

1045

1:50000

## H.M. LNFT Land Registry

TITLE NUMBER

T0957-221121

ADMINISTRATIVE AREA

TERRITORIO LTT ST

ISSUED 22 November 2021 J.

SCALE **1/50000** 

OWNER ENTITLEMENT