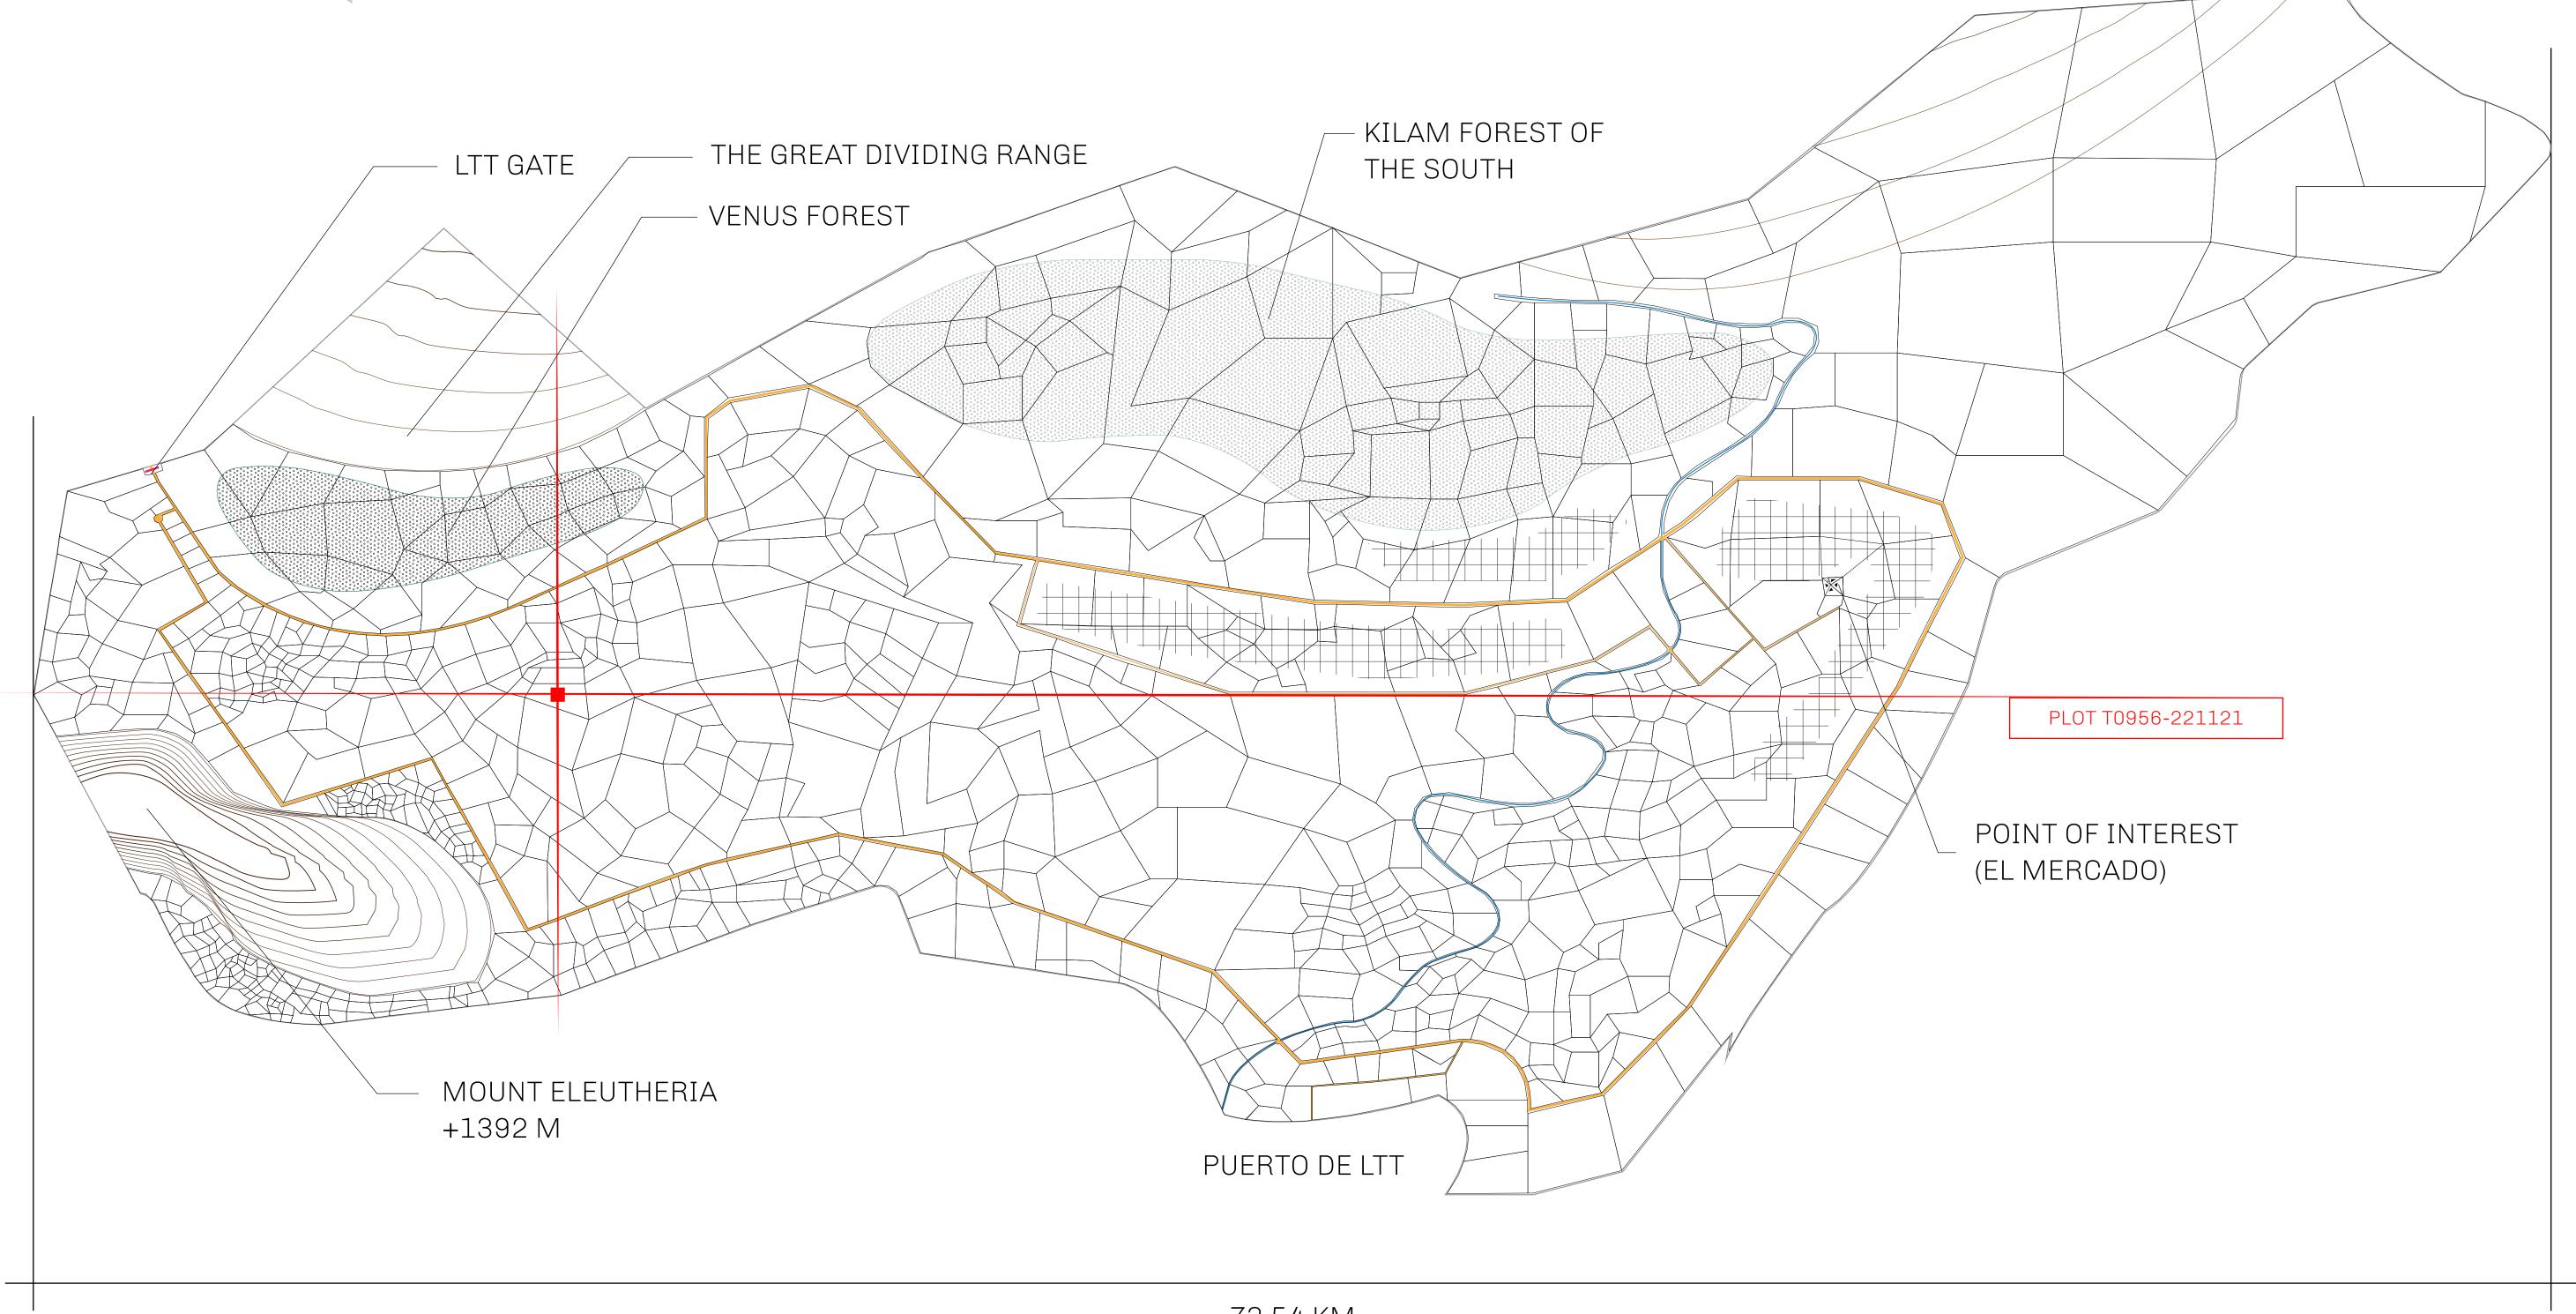

## THE SPANISH ARMADA

The most flamboyant of all of the states, this Spanish-speaking territory houses a clash of cultures. From the LTT trades in the El Mercado district to the solicitations for invites to the Great Empire, and even the traveling Caravans, it is a transient place; people are always on the move on the way to the Great Empire or a trek through the Dividing Range to the Royaume De Satoshi. Commerce uses derivations of LTT such as LTTE, LTTB, and LTTC.

## GEOGRAPHY

COASTLINE
BORDERS
HIGHEST POINT
LOWEST POINT
PLOTS
SCALE

193.03 KM (119.94 MILES)
OCEAN, THE GREAT EMPIRE
MT ELEUTHERIA +1392 M
PUERTO DE LTT 0 M

1045

1:50000