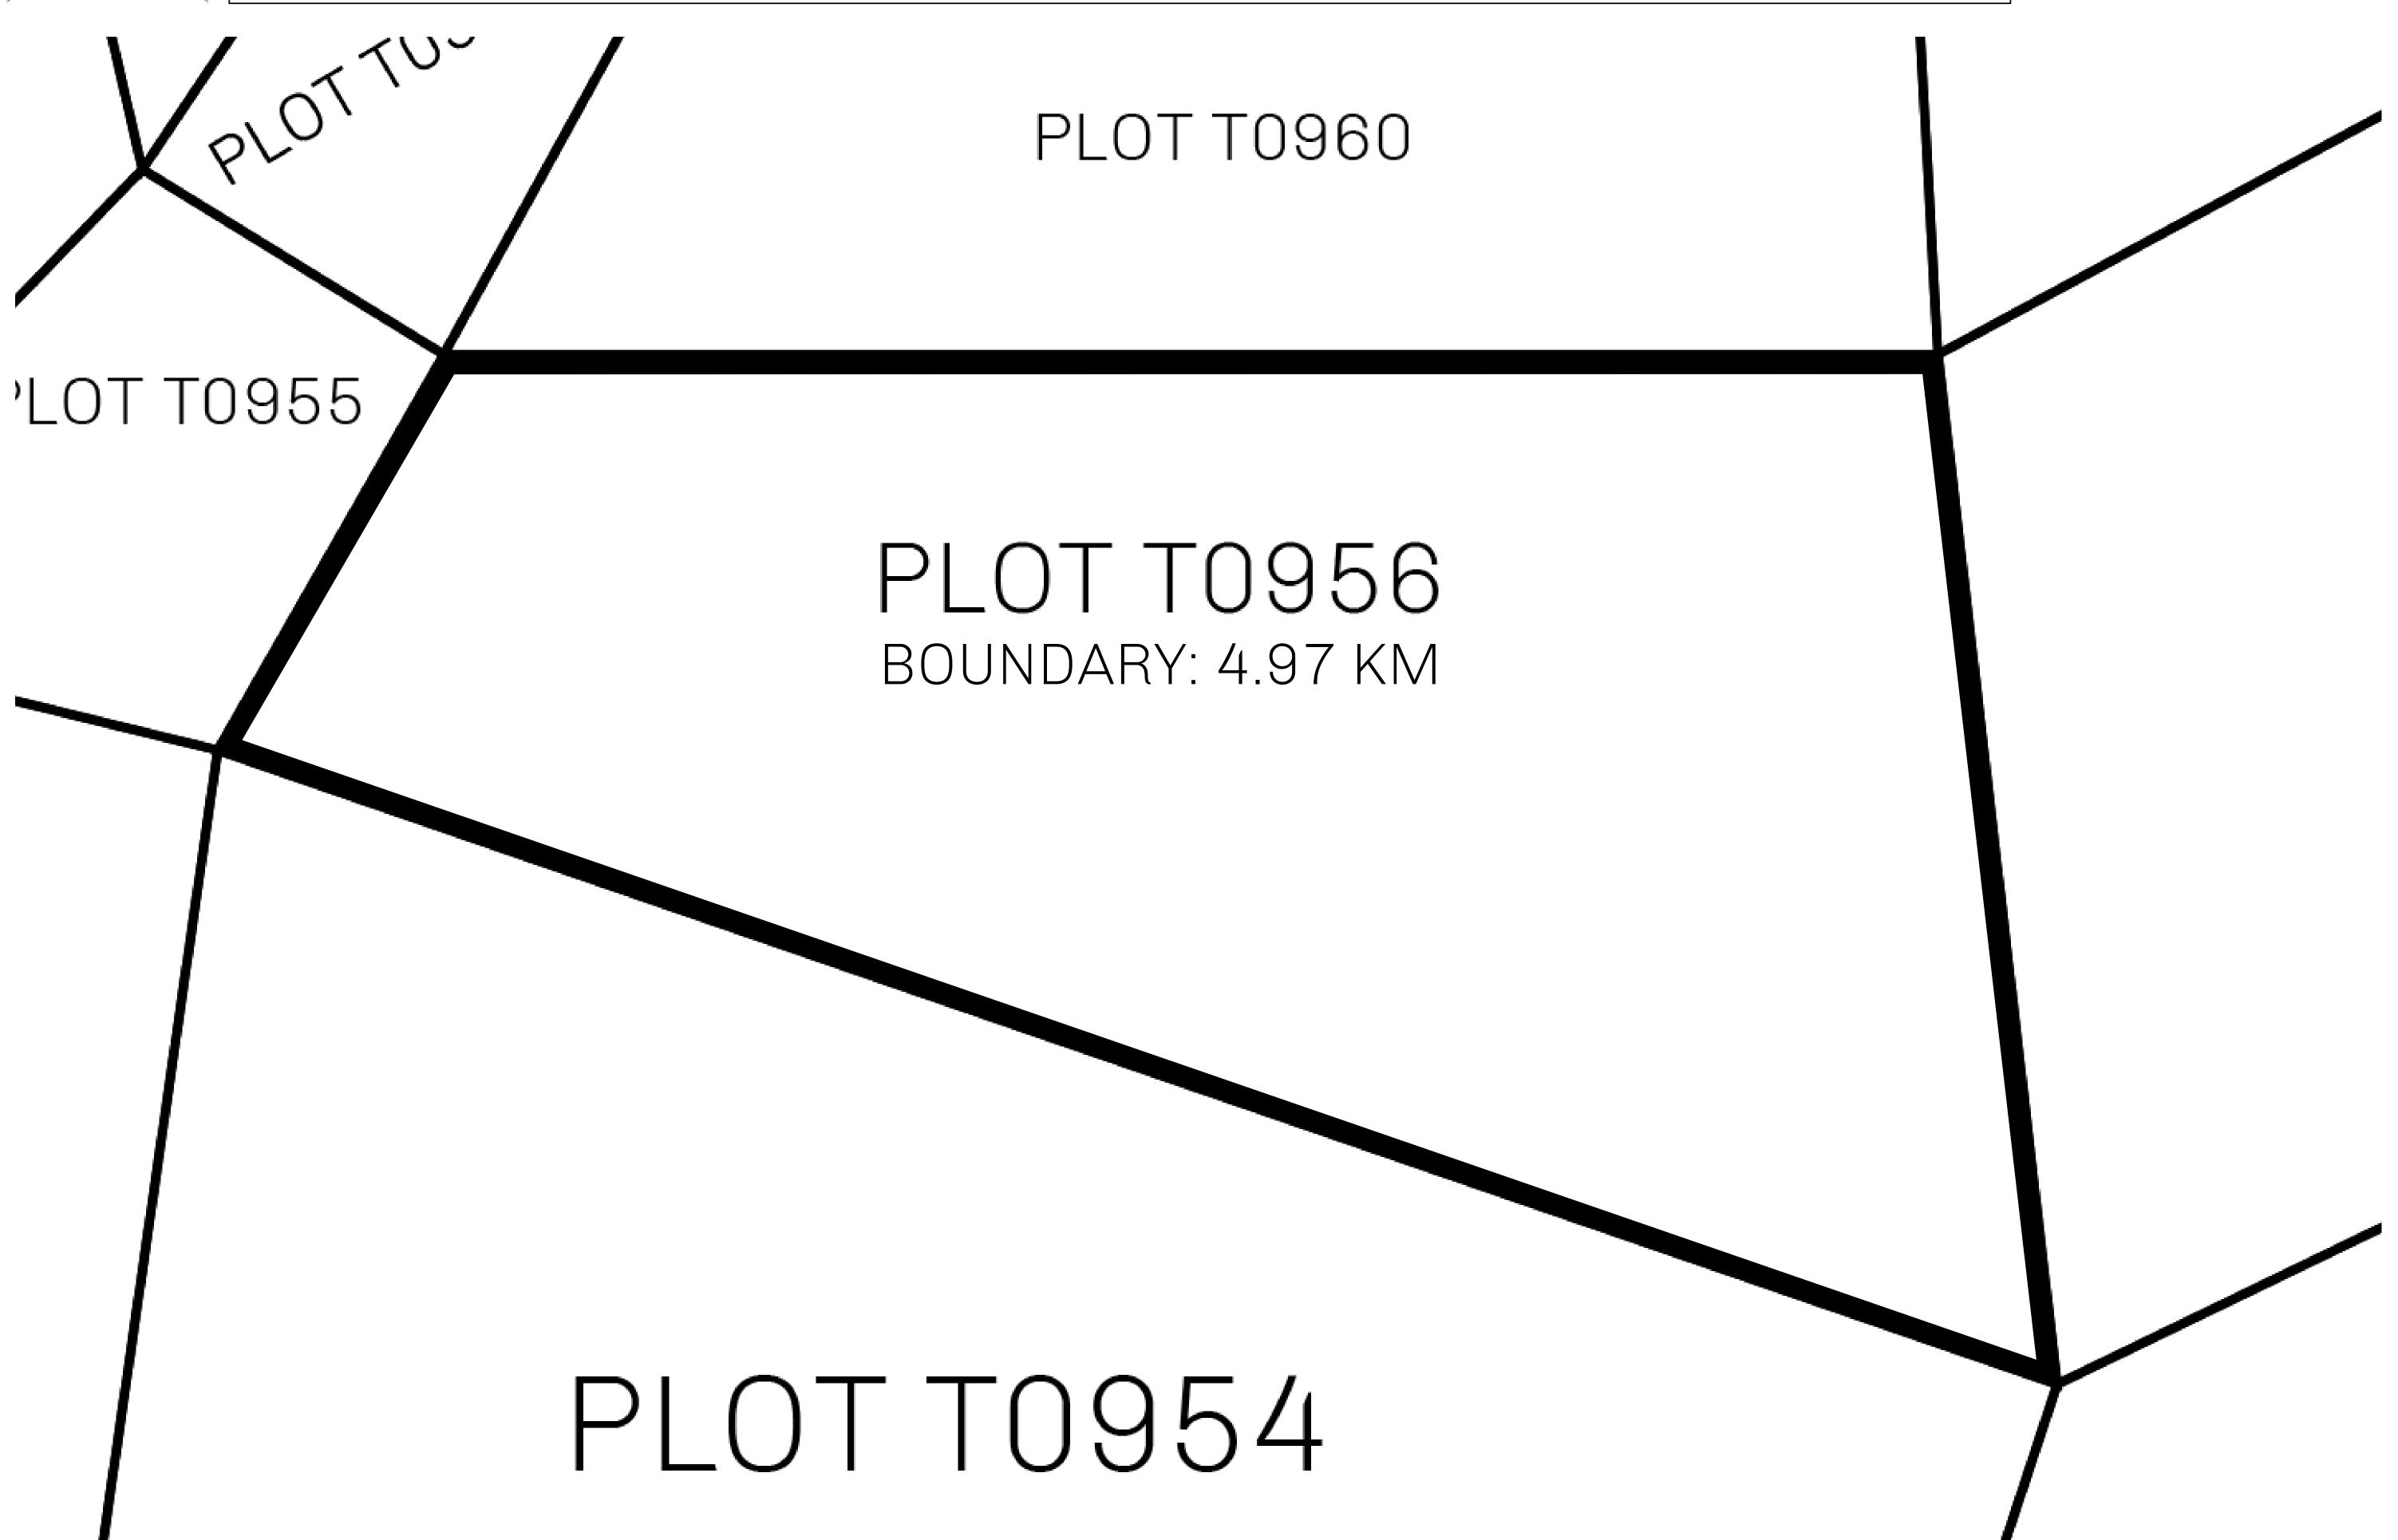

## GEOGRAPHY

COASTLINE
BORDERS
HIGHEST POINT
LOWEST POINT
PLOTS
SCALE

193.03 KM (119.94 MILES)
OCEAN, THE GREAT EMPIRE
MT ELEUTHERIA +1392 M
PUERTO DE LTT 0 M

1045

1:50000

## H.M. LNFT Land Registry

TITLE NUMBER

T0956-221121

ADMINISTRATIVE AREA

TERRITORIO LTT ST

ISSUED 22 November 2021

SCALE **1/50000** 

OWNER ENTITLEMENT