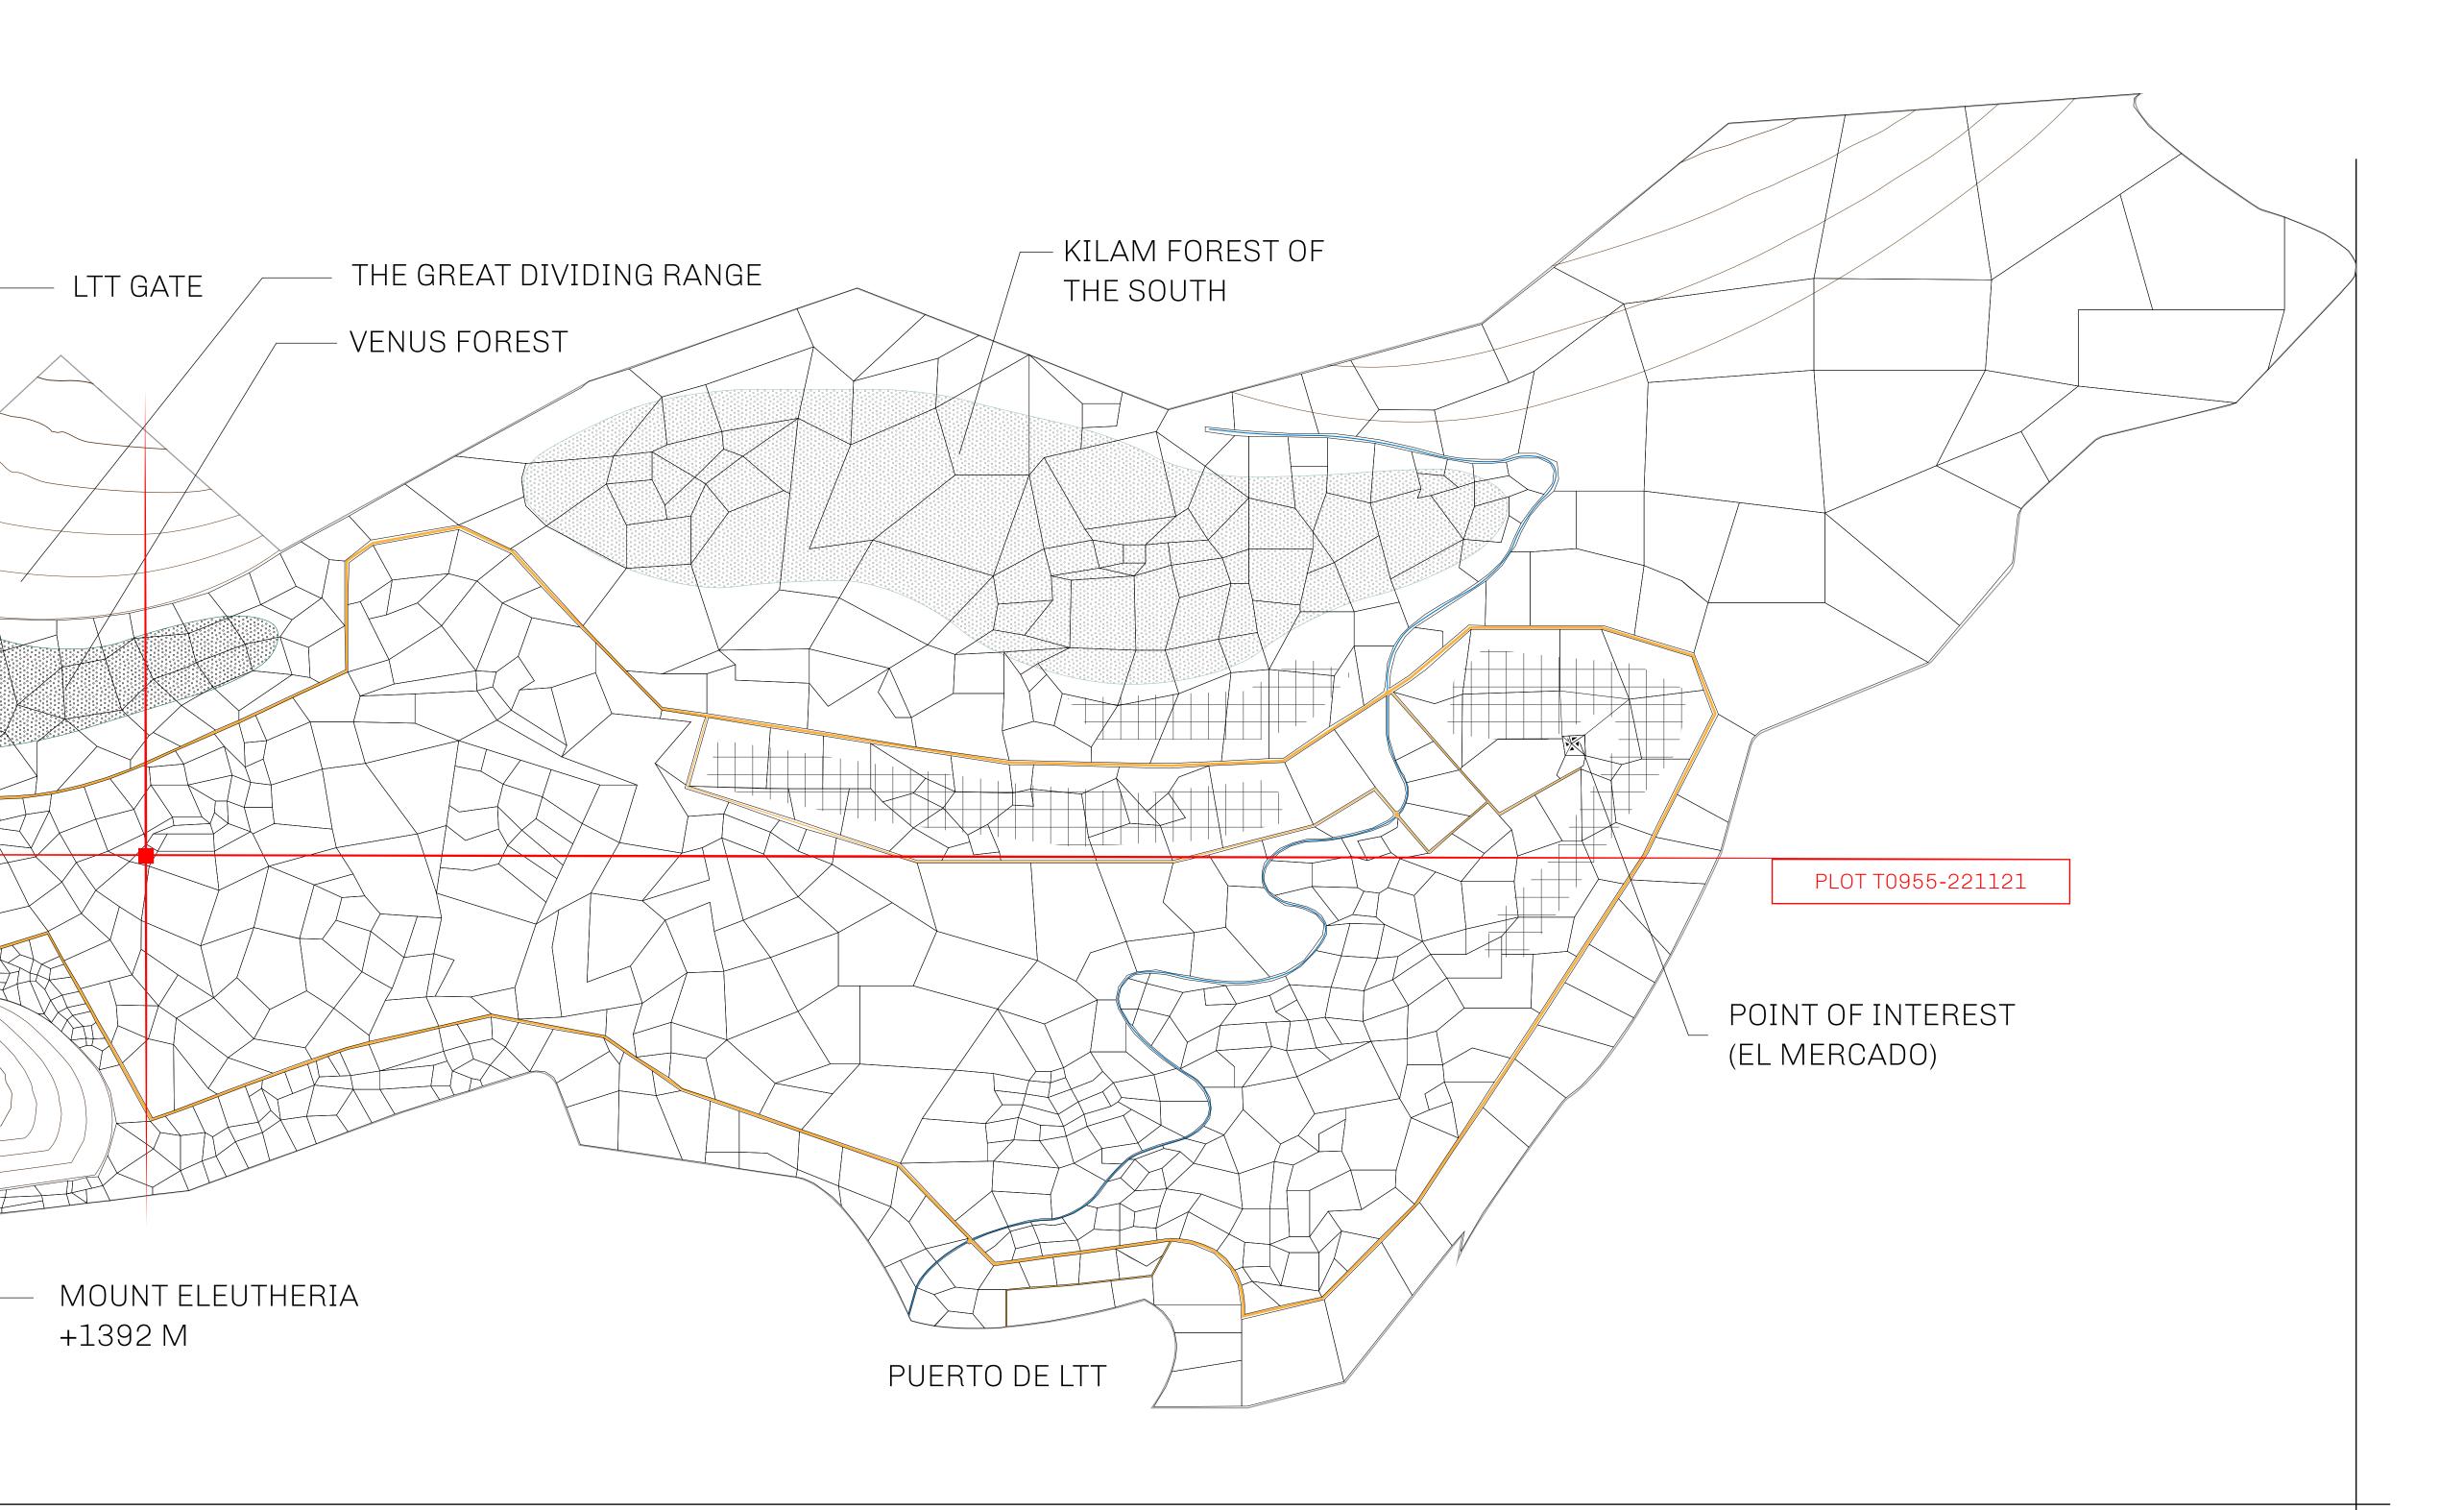

## THE SPANISH ARMADA

The most flamboyant of all of the states, this Spanish-speaking territory houses a clash of cultures. From the LTT trades in the El Mercado district to the solicitations for invites to the Great Empire, and even the traveling Caravans, it is a transient place; people are always on the move on the way to the Great Empire or a trek through the Dividing Range to the Royaume De Satoshi. Commerce uses derivations of LTT such as LTTE, LTTB, and LTTC.

## GEOGRAPHY

COASTLINE
BORDERS
HIGHEST POINT
LOWEST POINT
PLOTS
SCALE

193.03 KM (119.94 MILES)
OCEAN, THE GREAT EMPIRE
MT ELEUTHERIA +1392 M
PUERTO DE LTT 0 M

1045

1:50000

## H.M. LNFT Land Registry

TITLE NUMBER

ADMINISTRATIVE AREA

TERRITORIO LTT ST

ISSUED 22 November 2021

SCALE **1/50000** 

OWNER ENTITLEMENT

Type W-T: Share of 0.1% of all BUN sales (rewarded in Credits) plus 1% of all LTT redeemed based on number of NFT Stories minted; Mint 4 NFT Stories

PL0TT0955

BOUNDARY: 1.99 KM