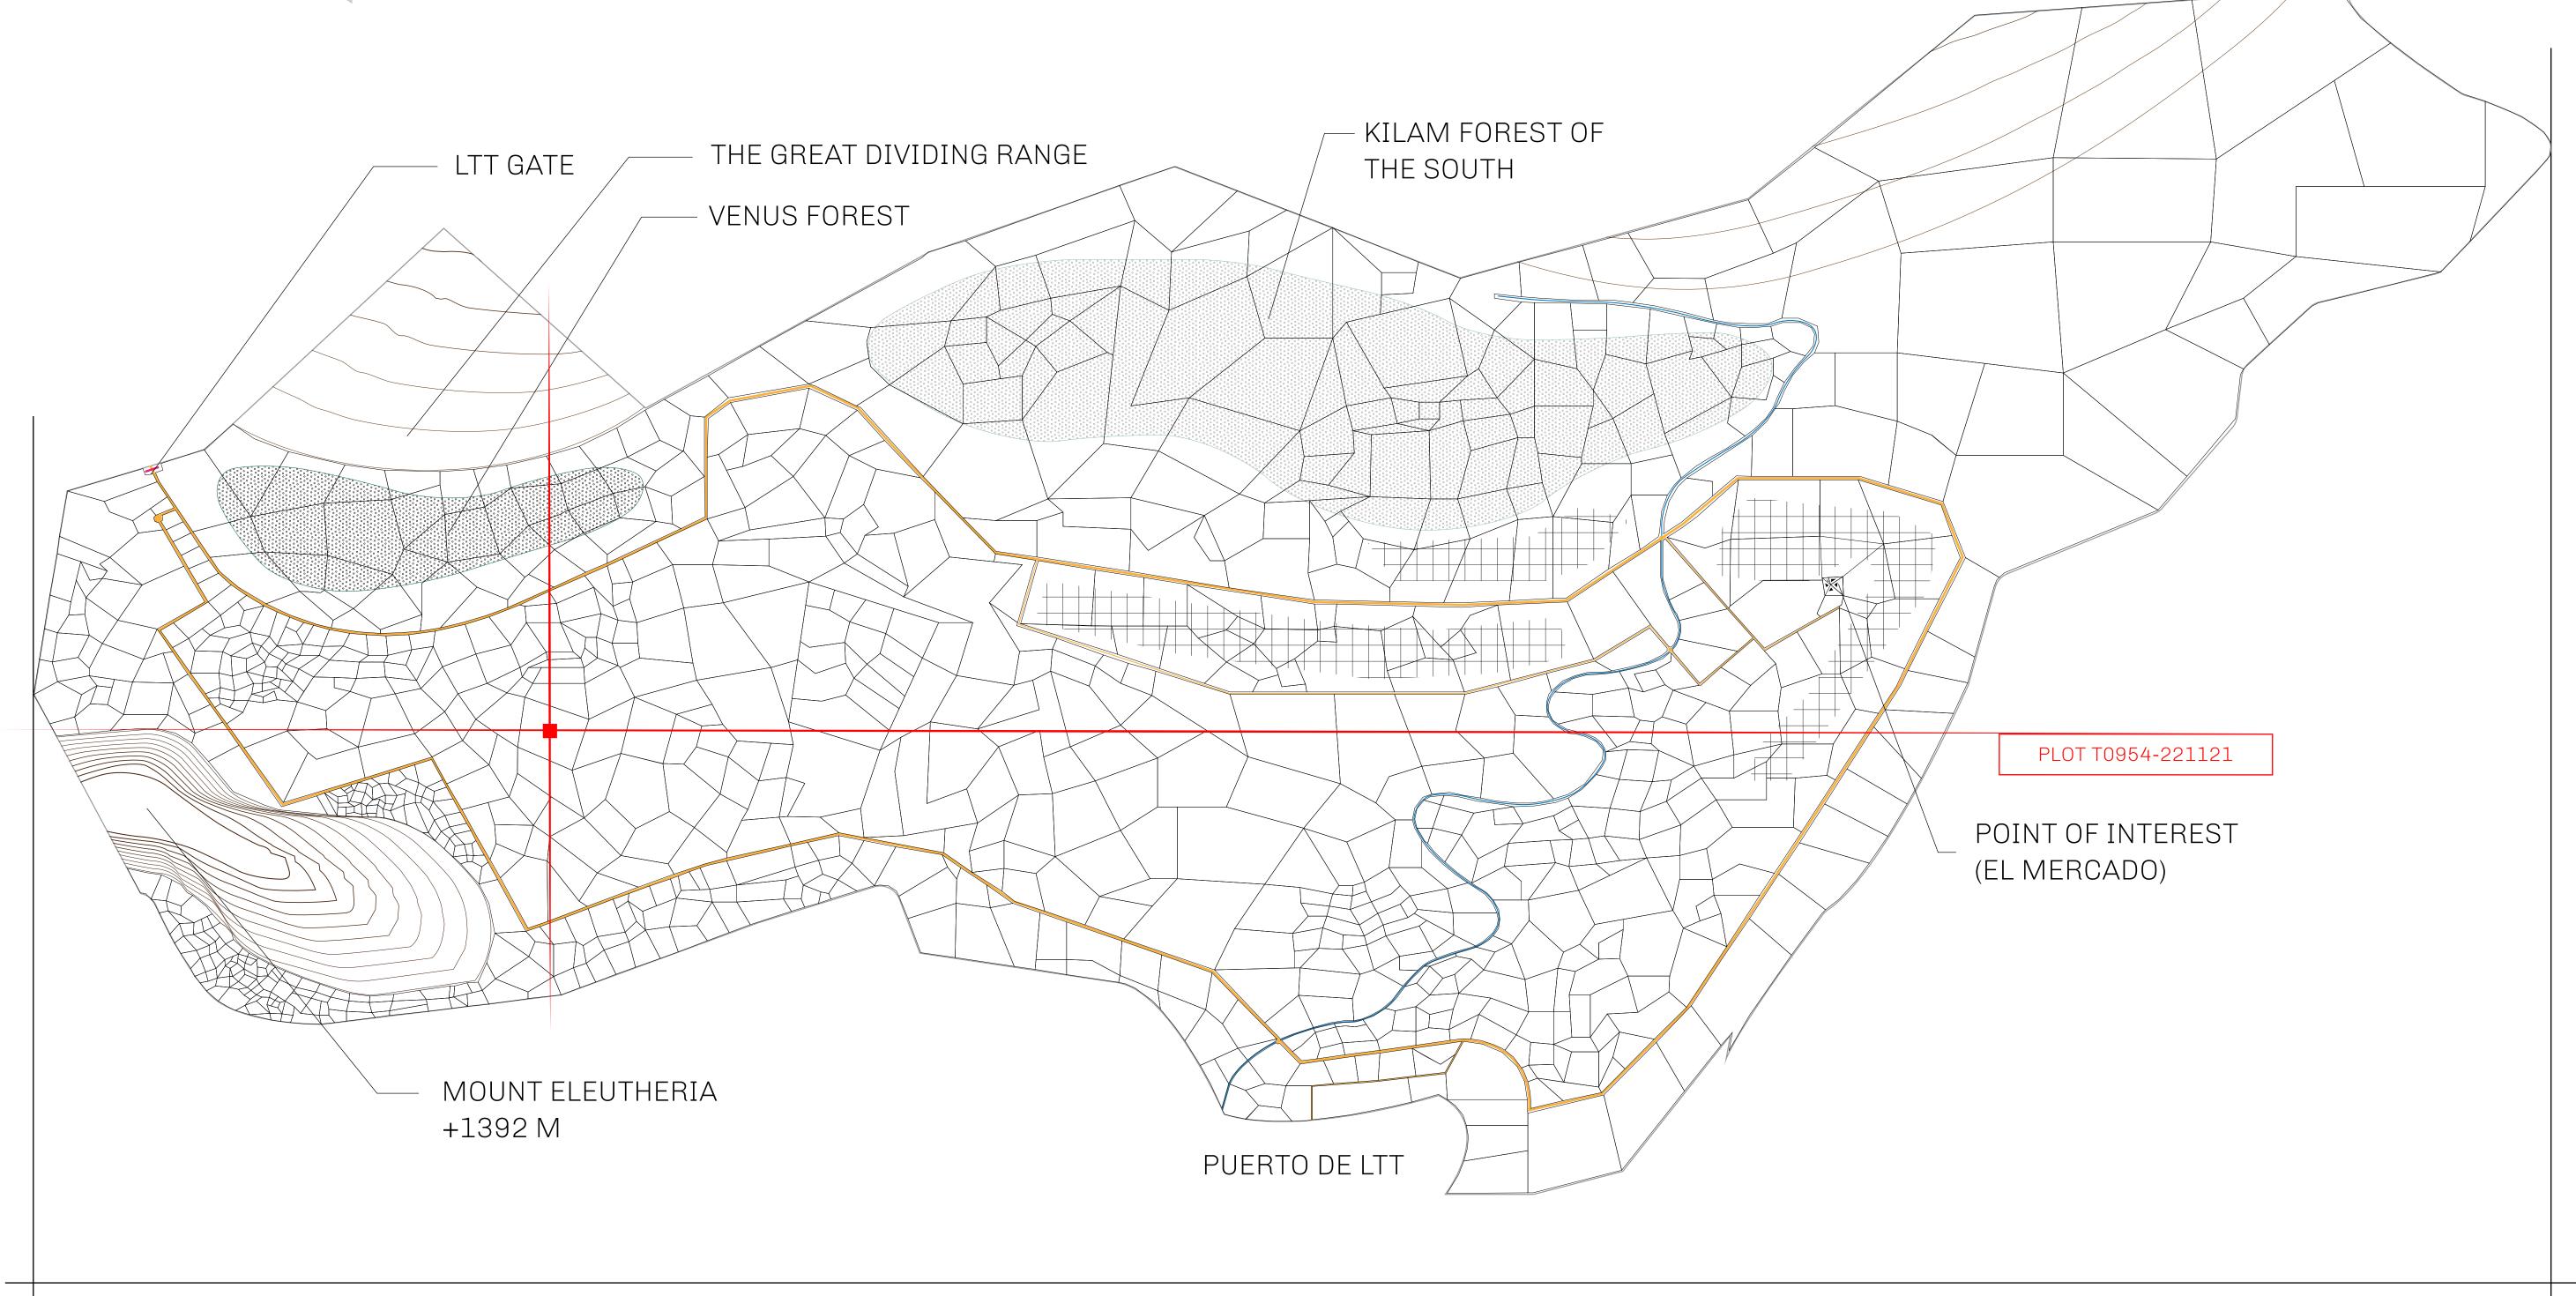

## GEOGRAPHY

COASTLINE
BORDERS
HIGHEST POINT
LOWEST POINT
PLOTS
SCALE

193.03 KM (119.94 MILES)
OCEAN, THE GREAT EMPIRE
MT ELEUTHERIA +1392 M
PUERTO DE LTT 0 M

1045

1:50000

## H.M. LNFT Land Registry

TITLE NUMBER

ADMINISTRATIVE AREA

TERRITORIO LTT ST

ISSUED 22 November 2021 ...

SCALE **1/50000** 

Type W-T: Share of 0.1% of all BUN sales (rewarded in Credits) plus 1% of all LTT redeemed based on OWNER ENTITLEMENT number of NFT Stories minted; Mint 4 NFT Stories