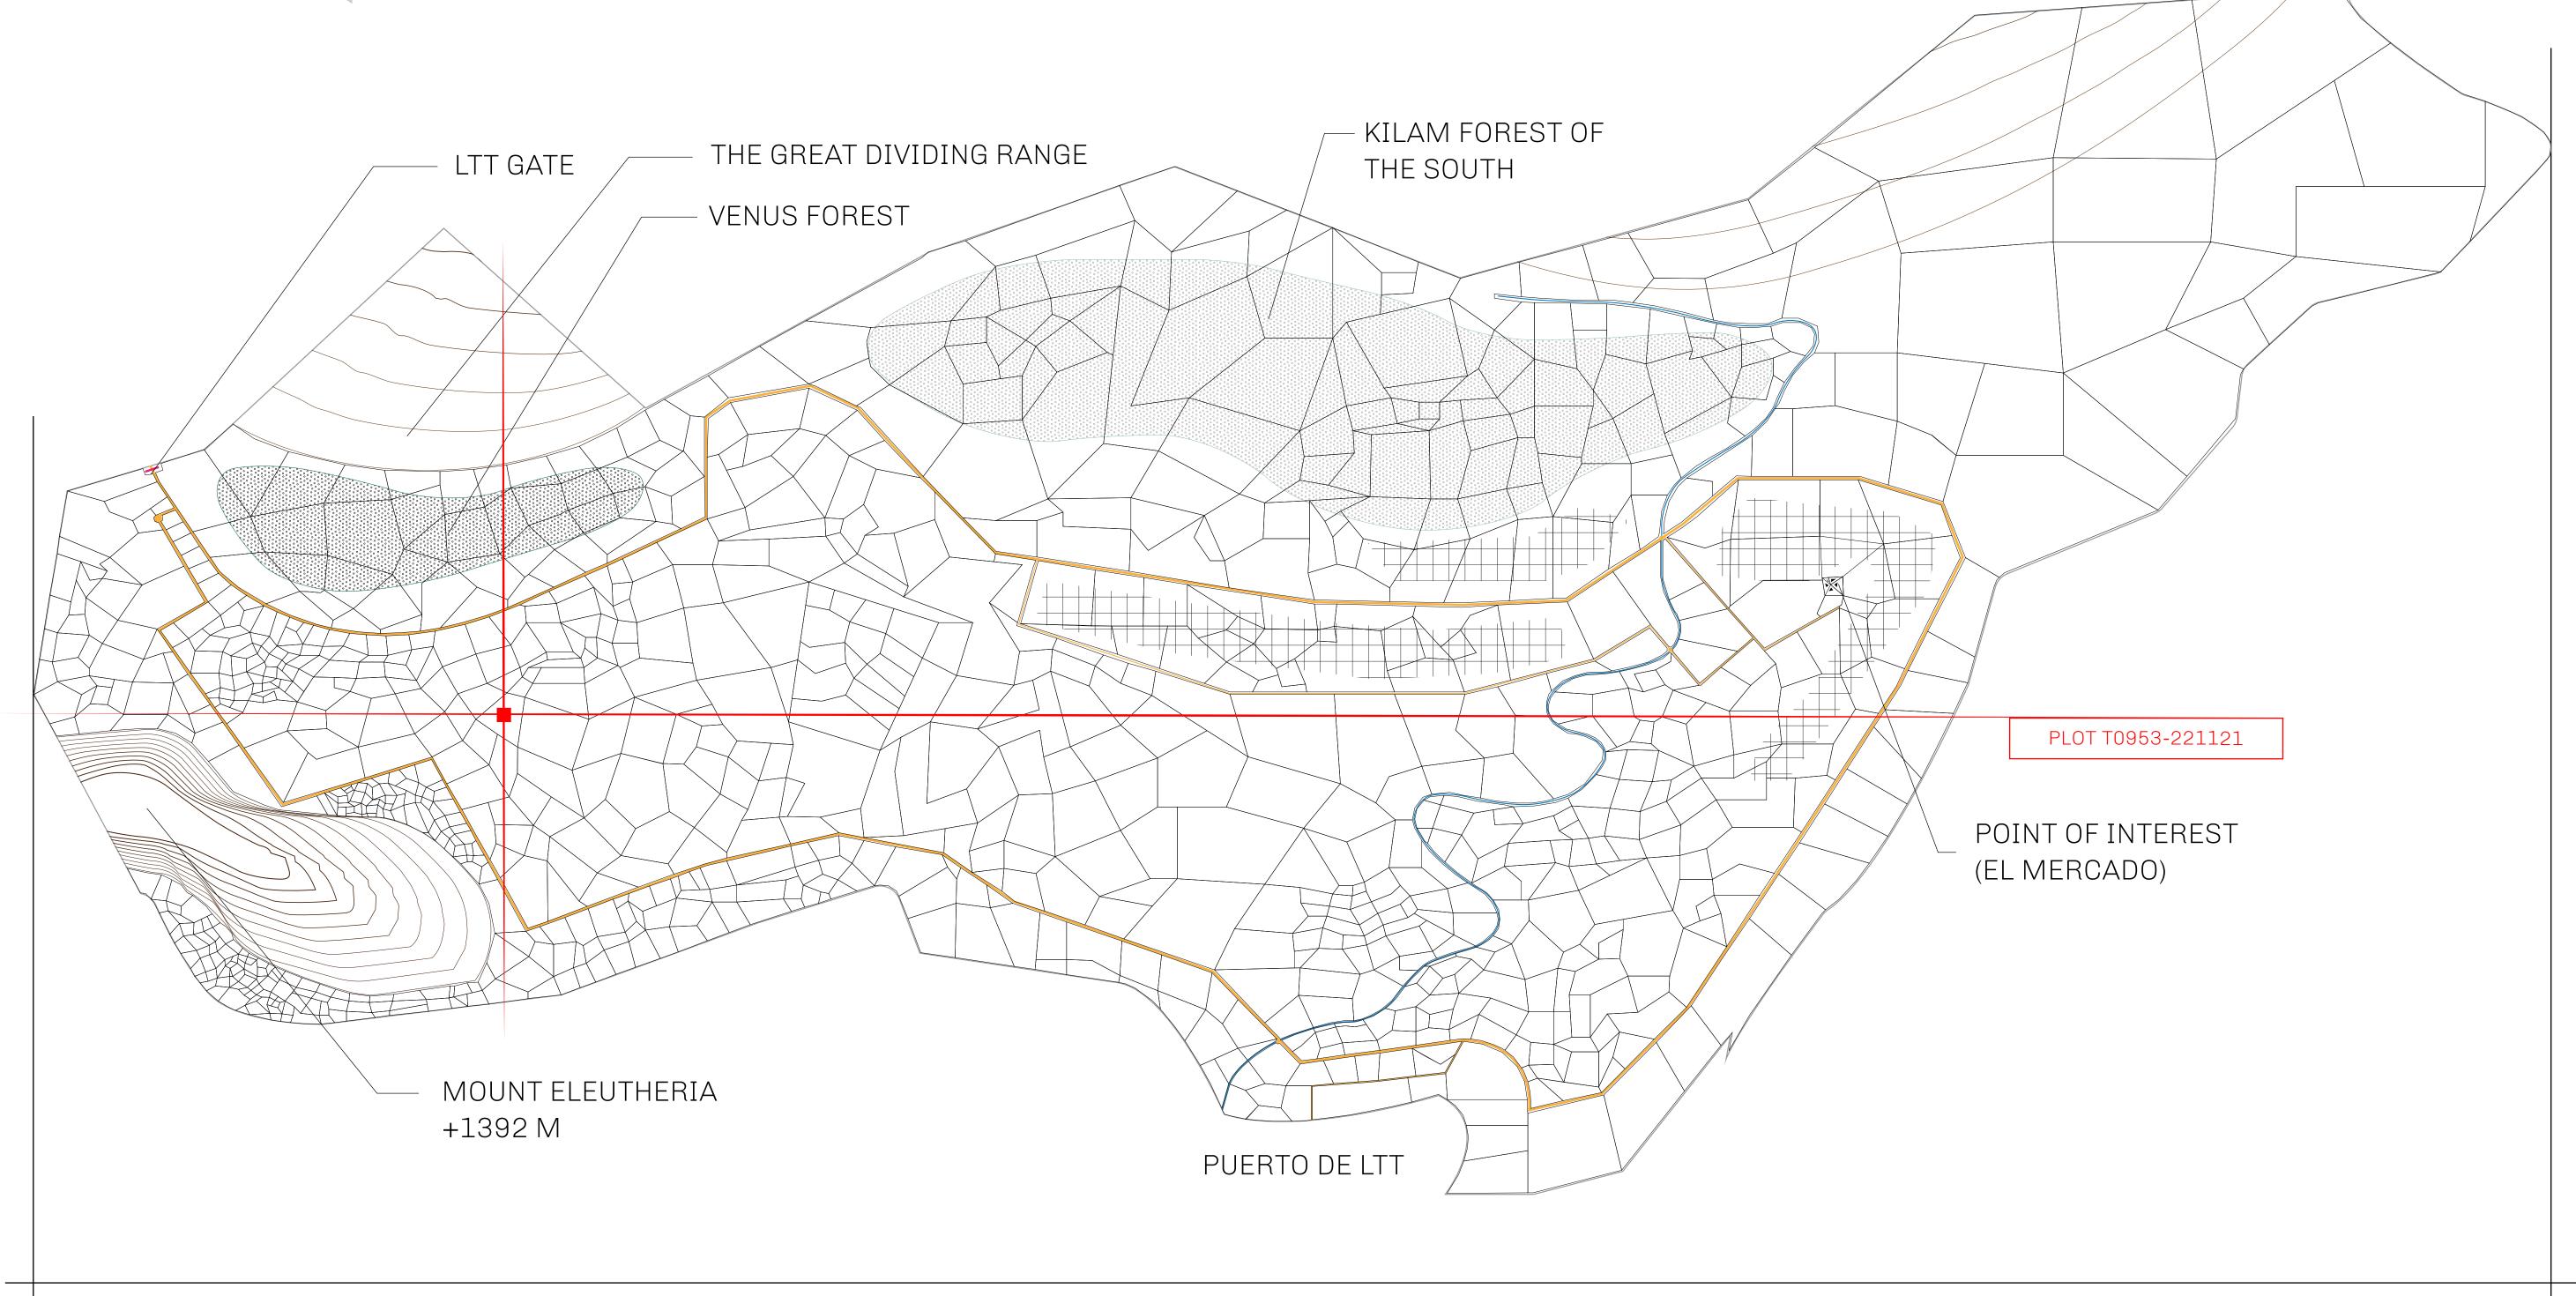

## THE SPANISH ARMADA

The most flamboyant of all of the states, this Spanish-speaking territory houses a clash of cultures. From the LTT trades in the El Mercado district to the solicitations for invites to the Great Empire, and even the traveling Caravans, it is a transient place; people are always on the move on the way to the Great Empire or a trek through the Dividing Range to the Royaume De Satoshi. Commerce uses derivations of LTT such as LTTE, LTTB, and LTTC.

## GEOGRAPHY

COASTLINE
BORDERS
HIGHEST POINT
LOWEST POINT
PLOTS
SCALE

193.03 KM (119.94 MILES)
OCEAN, THE GREAT EMPIRE
MT ELEUTHERIA +1392 M
PUERTO DE LTT 0 M

1045

1:50000

## H.M. LNFT Land Registry

TITLE NUMBER

T0953-221121

ADMINISTRATIVE AREA

TERRITORIO LTT ST

ISSUED 22 November 2021

SCALE **1/50000** 

OWNER ENTITLEMENT