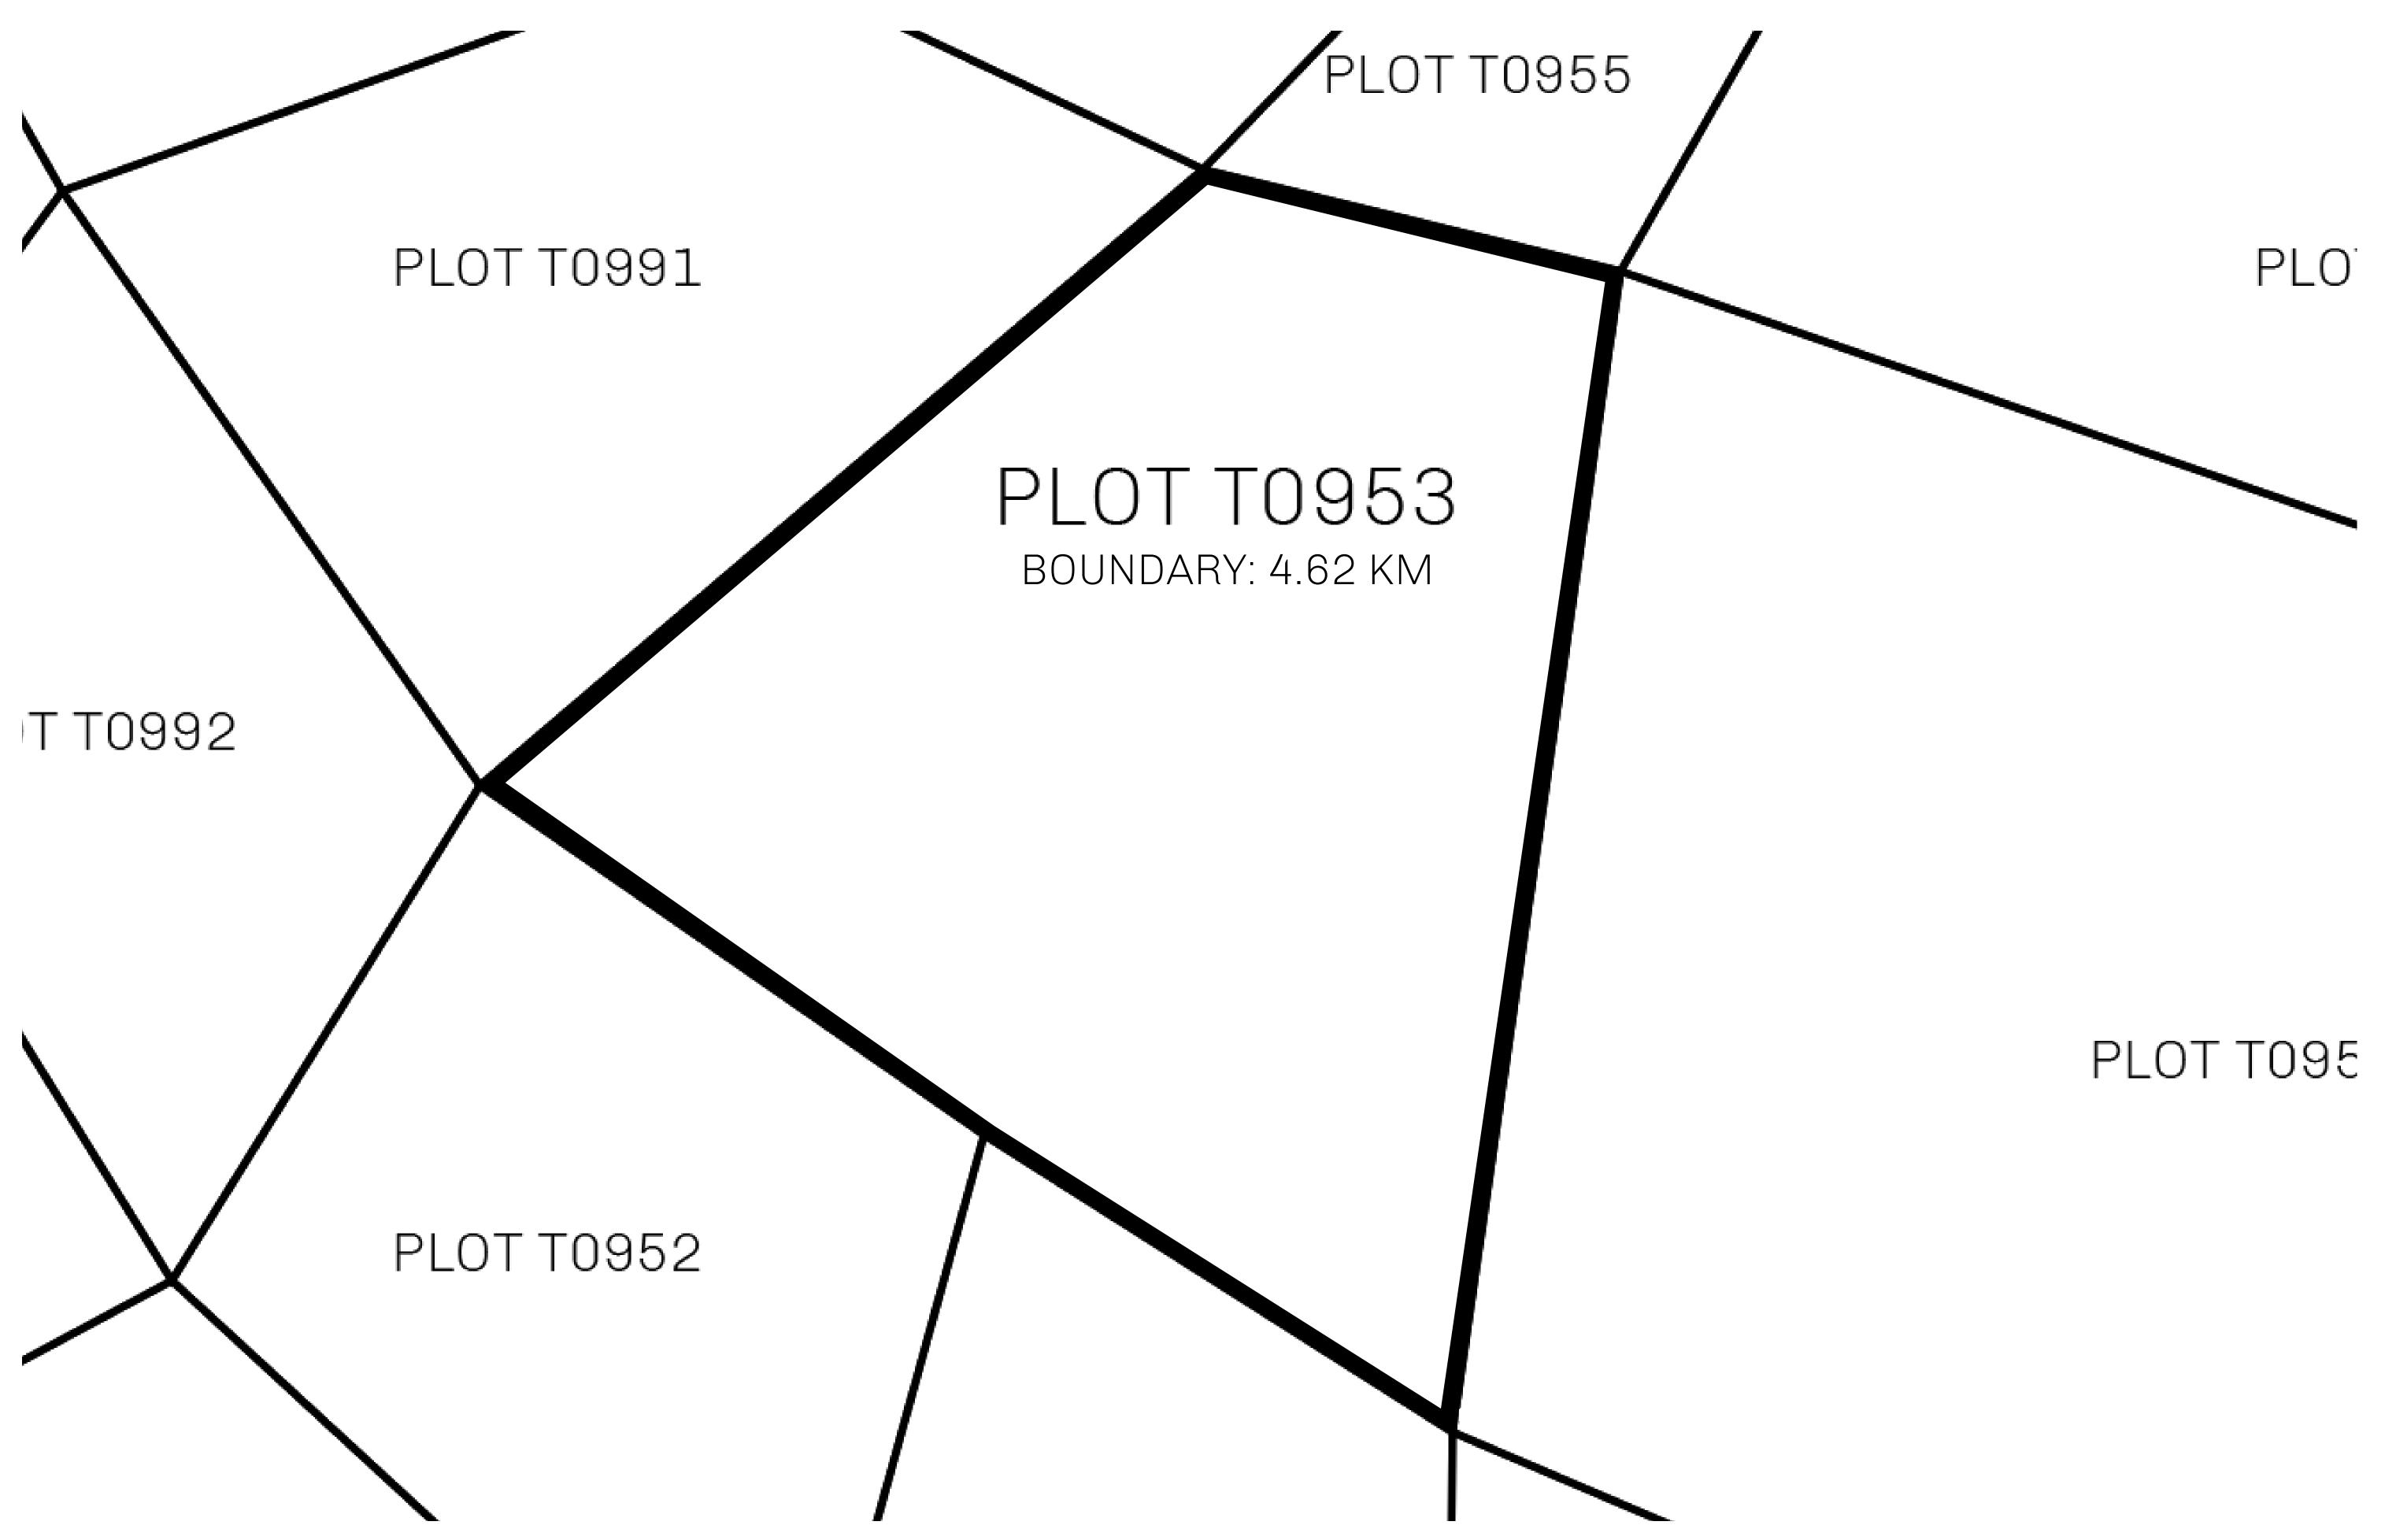

## H.M. LNFT Land Registry

TITLE NUMBER

T0953-221121

ADMINISTRATIVE AREA

TERRITORIO LTT ST

ISSUED 22 November 2021

SCALE **1/50000** 

OWNER ENTITLEMENT