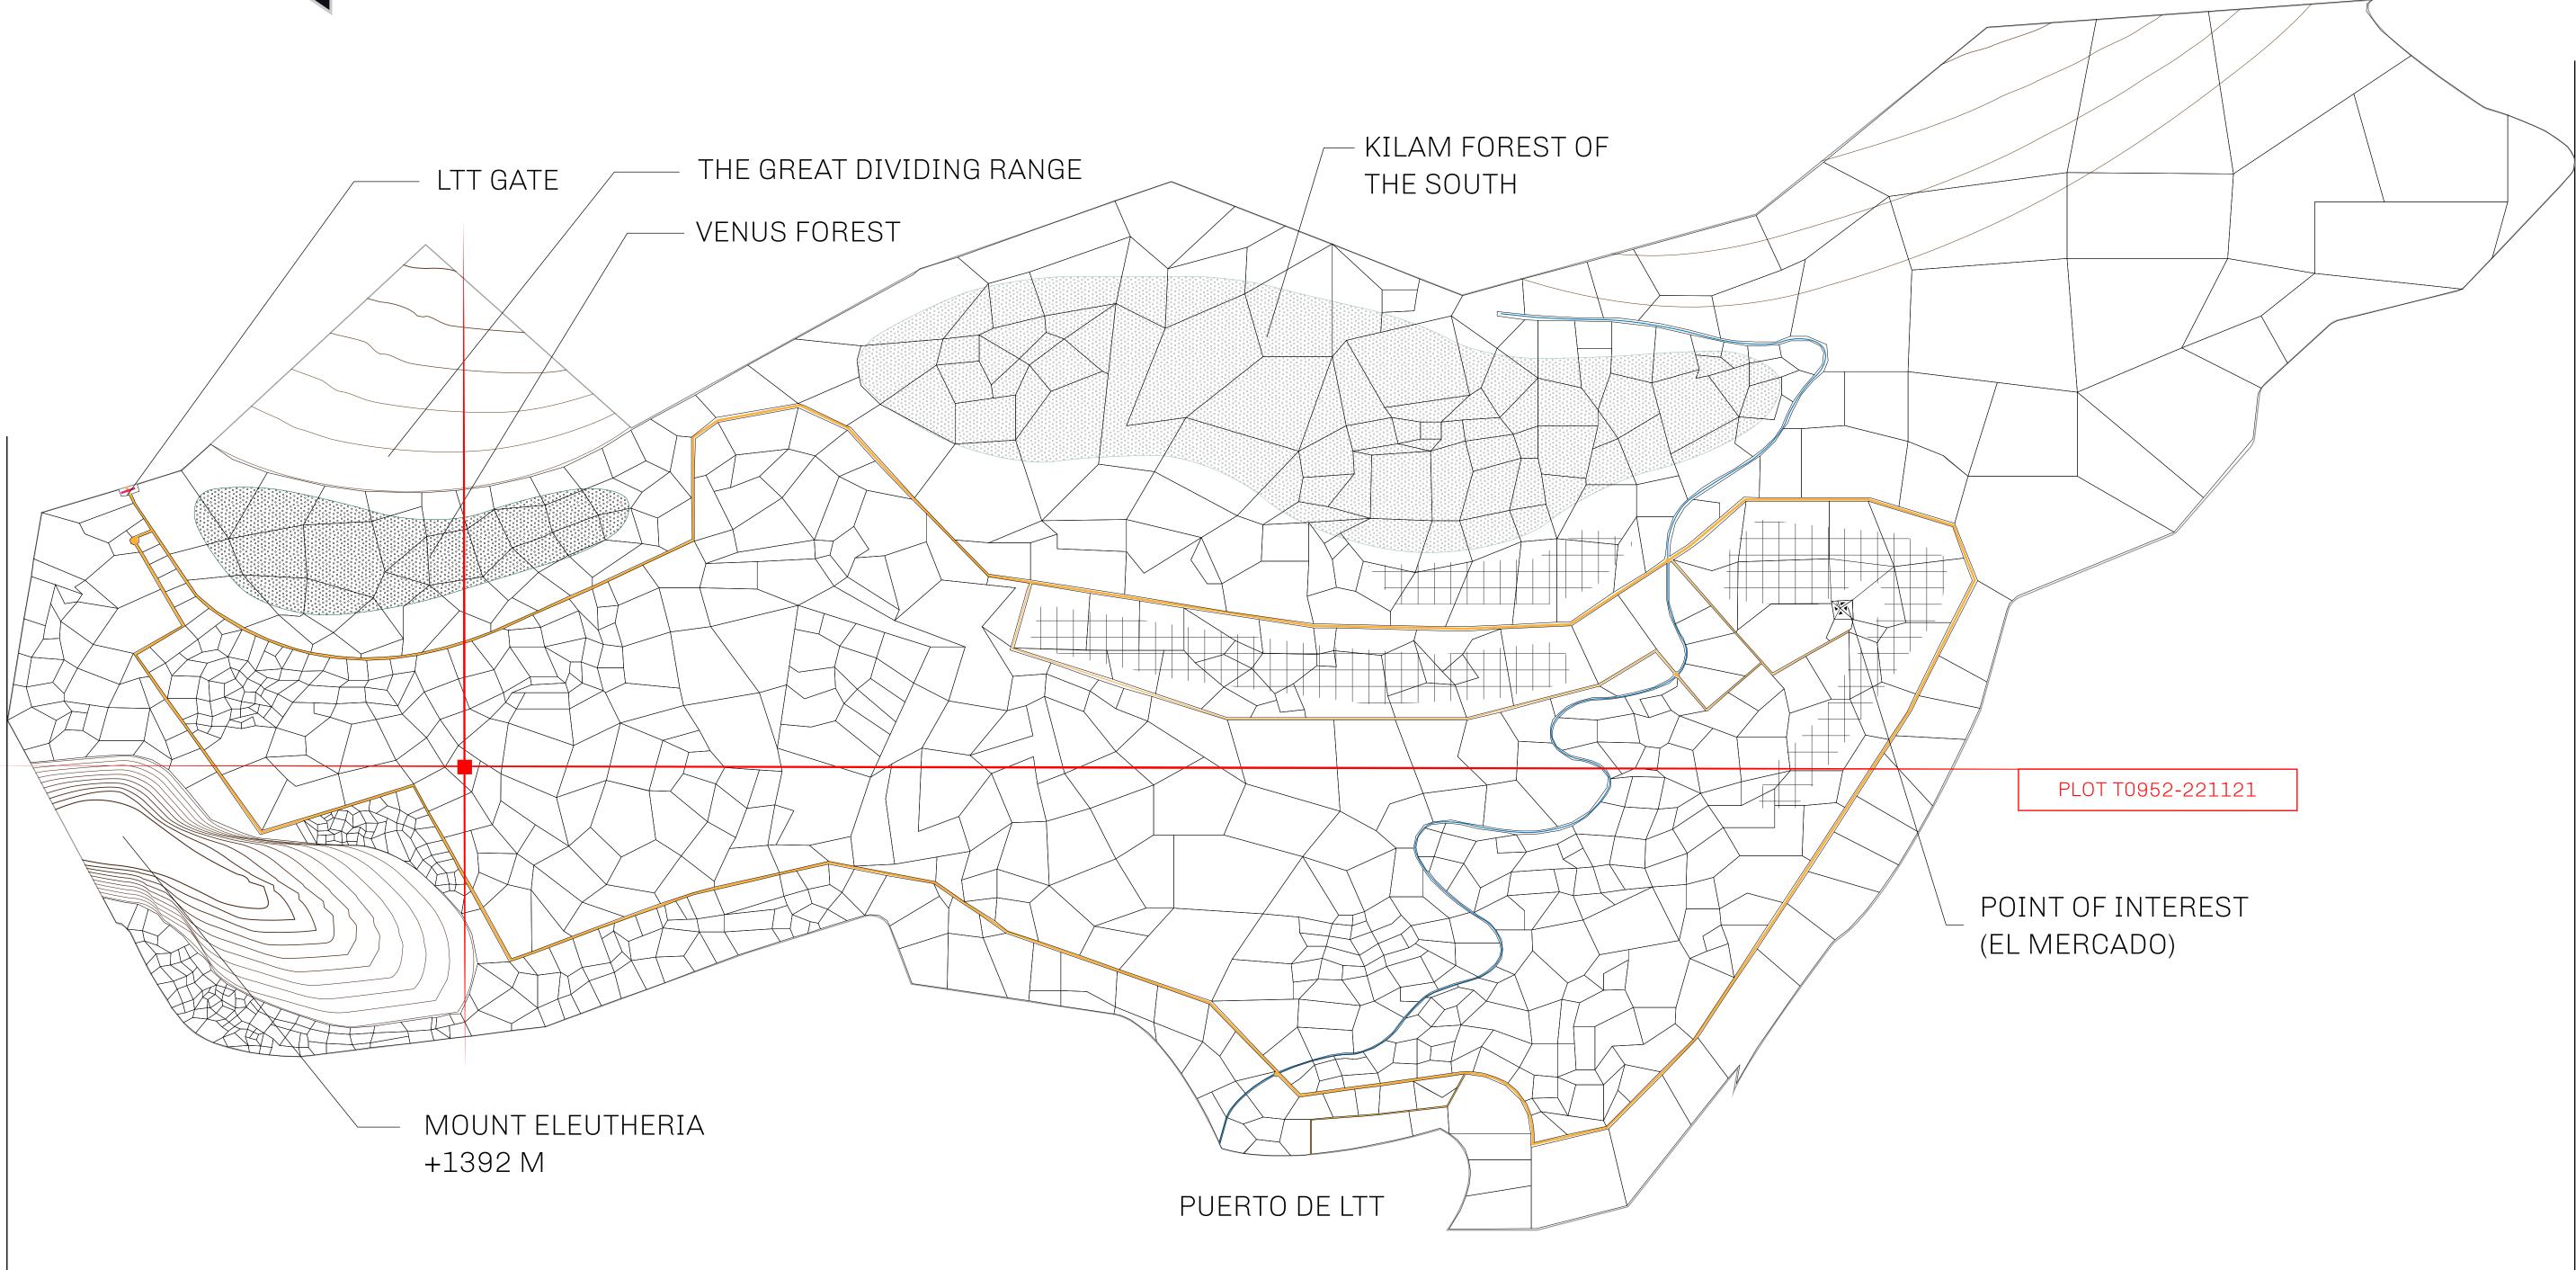

#### THE SPANISH ARMADA

The most flamboyant of all of the states, this Spanish-speaking territory houses a clash of cultures. From the LTT trades in the El Mercado district to the solicitations for invites to the Great Empire, and even the traveling Caravans, it is a transient place; people are always on the move on the way to the Great Empire or a trek through the Dividing Range to the Royaume De Satoshi. Commerce uses derivations of LTT such as LTTE, LTTB, and LTTC.

#### GEOGRAPHY

COASTLINE BORDERS HIGHEST POINT LOWEST POINT PLOTS SCALE

193.03 KM (119.94 MILES) OCEAN, THE GREAT EMPIRE MT ELEUTHERIA +1392 M PUERTO DE LTT O M 1045 1:50000

73.54 KM

### PLOT T0915

| y | TITLE NUMBER<br><b>T0952-221121</b>                                       |                    |
|---|---------------------------------------------------------------------------|--------------------|
|   |                                                                           |                    |
|   | of all BUN sales (rewarded in Credits) plus 1<br>nted; Mint 4 NFT Stories | % of all LTT redee |
|   | OT TO952<br>NDARY: 3.44 KM                                                | PLOT               |
|   |                                                                           | PLOT               |