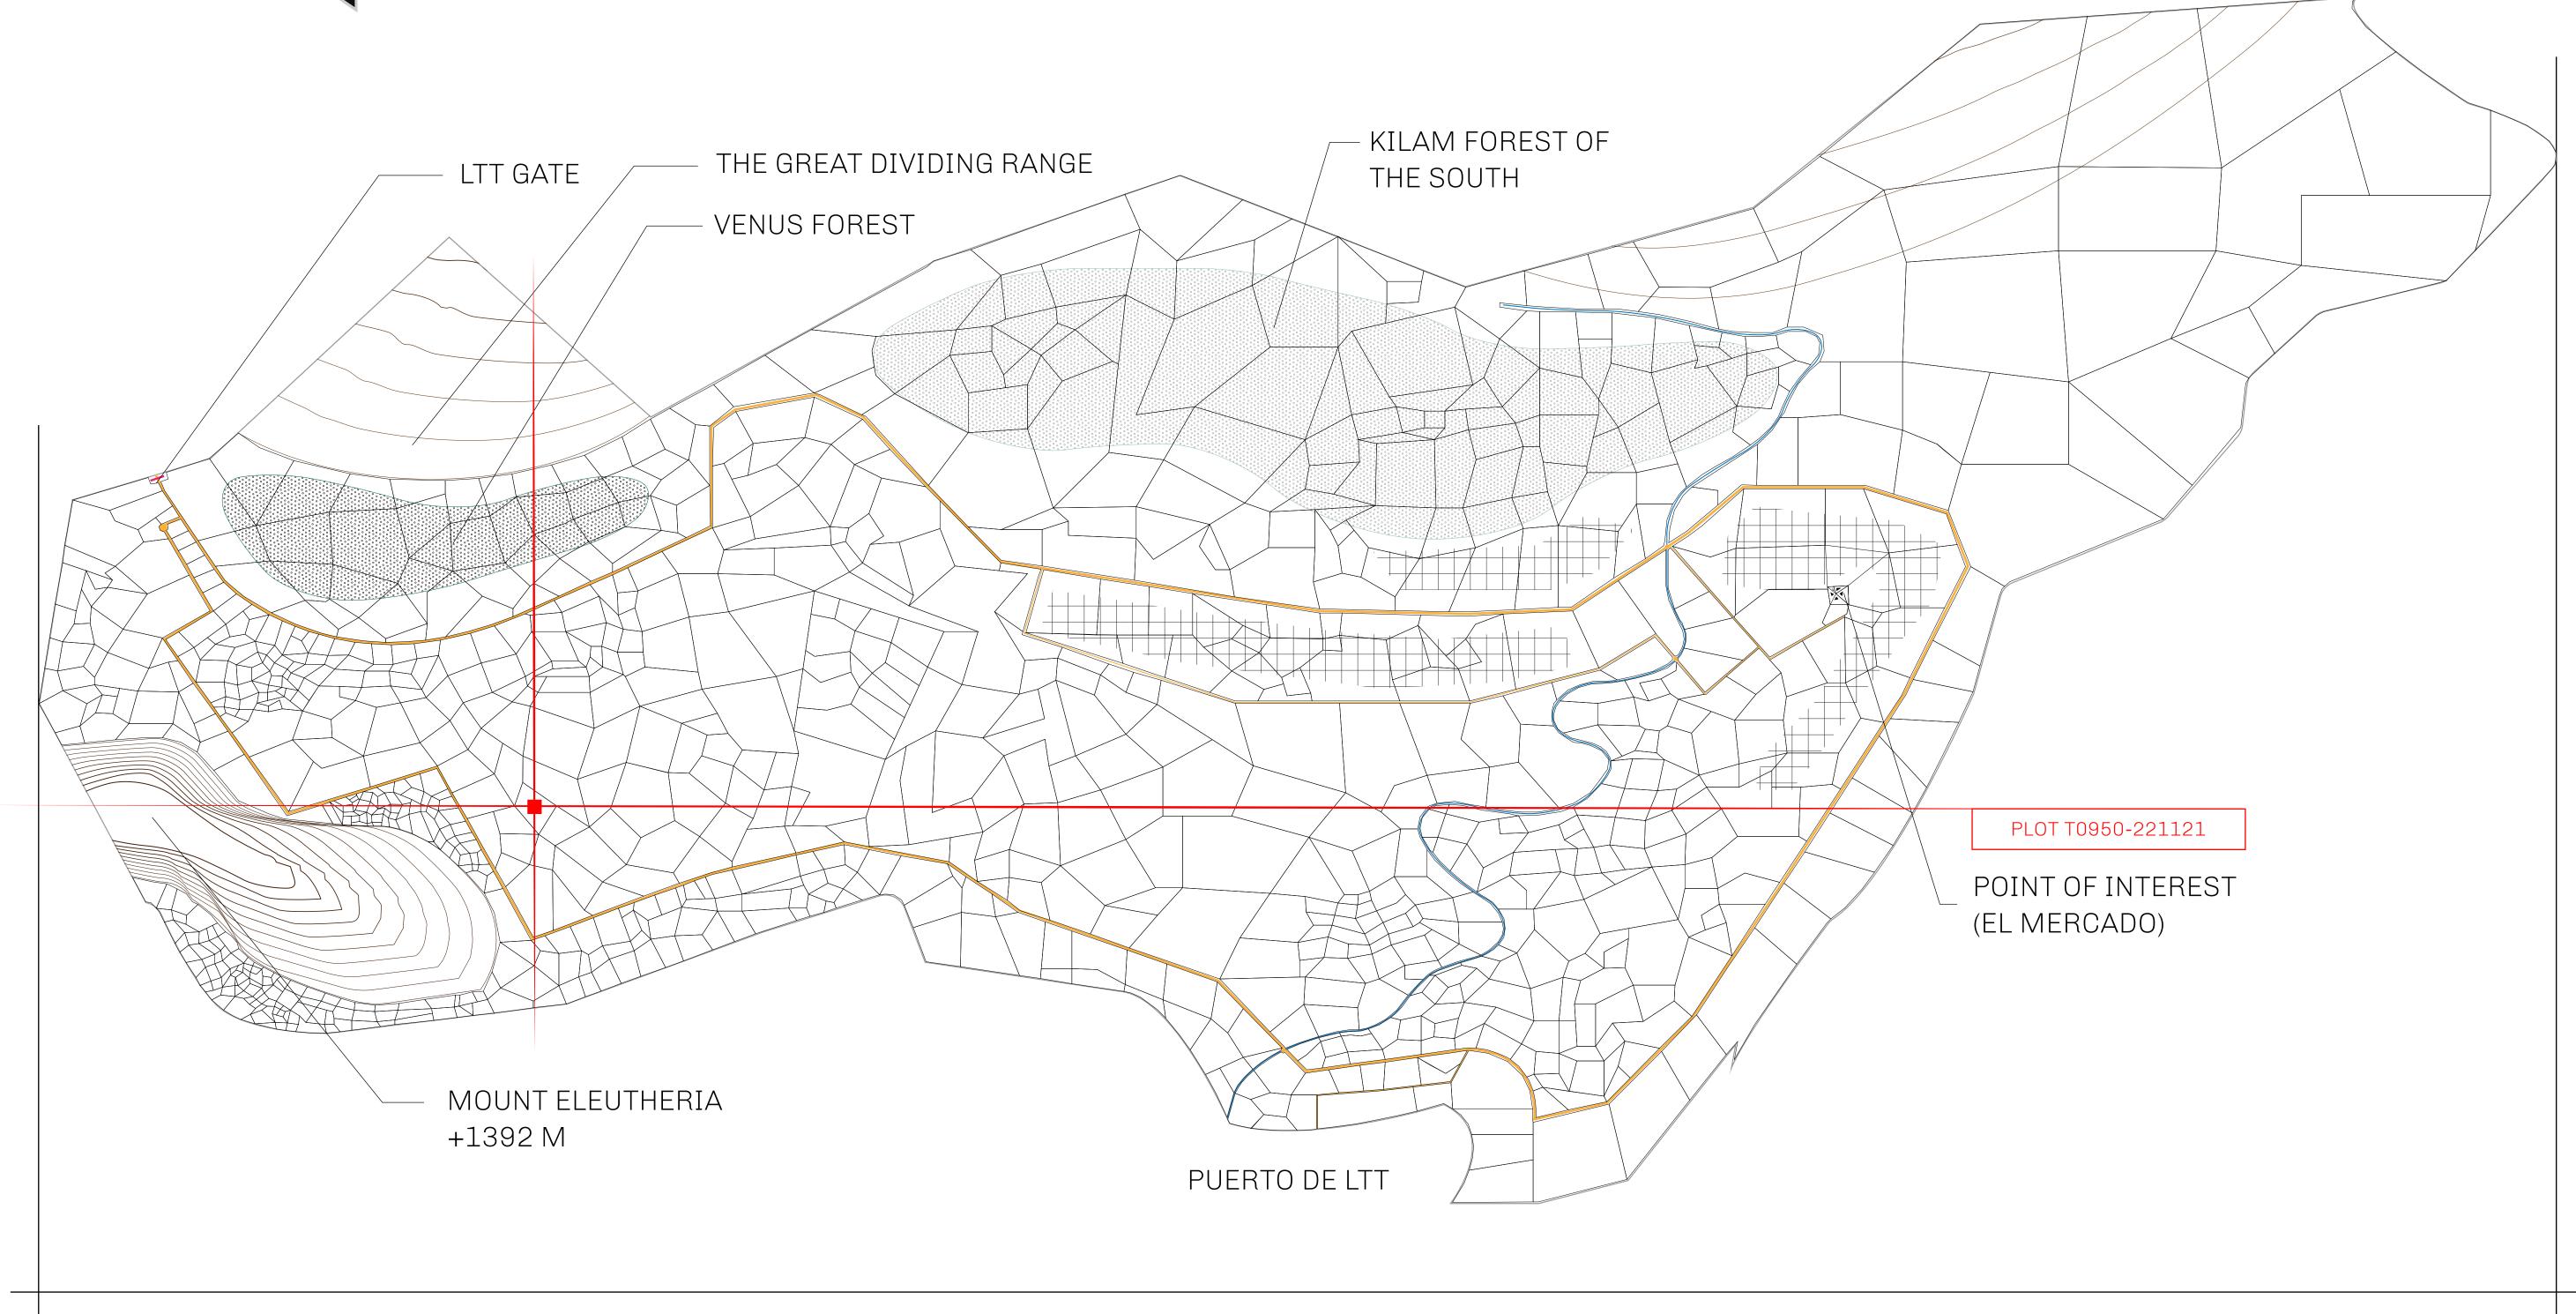

## THE SPANISH ARMADA

The most flamboyant of all of the states, this Spanish-speaking territory houses a clash of cultures. From the LTT trades in the El Mercado district to the solicitations for invites to the Great Empire, and even the traveling Caravans, it is a transient place; people are always on the move on the way to the Great Empire or a trek through the Dividing Range to the Royaume De Satoshi. Commerce uses derivations of LTT such as LTTE, LTTB, and LTTC.

## GEOGRAPHY

COASTLINE
BORDERS
HIGHEST POINT
LOWEST POINT
PLOTS
SCALE

193.03 KM (119.94 MILES)
OCEAN, THE GREAT EMPIRE
MT ELEUTHERIA +1392 M
PUERTO DE LTT 0 M

1045

1:50000