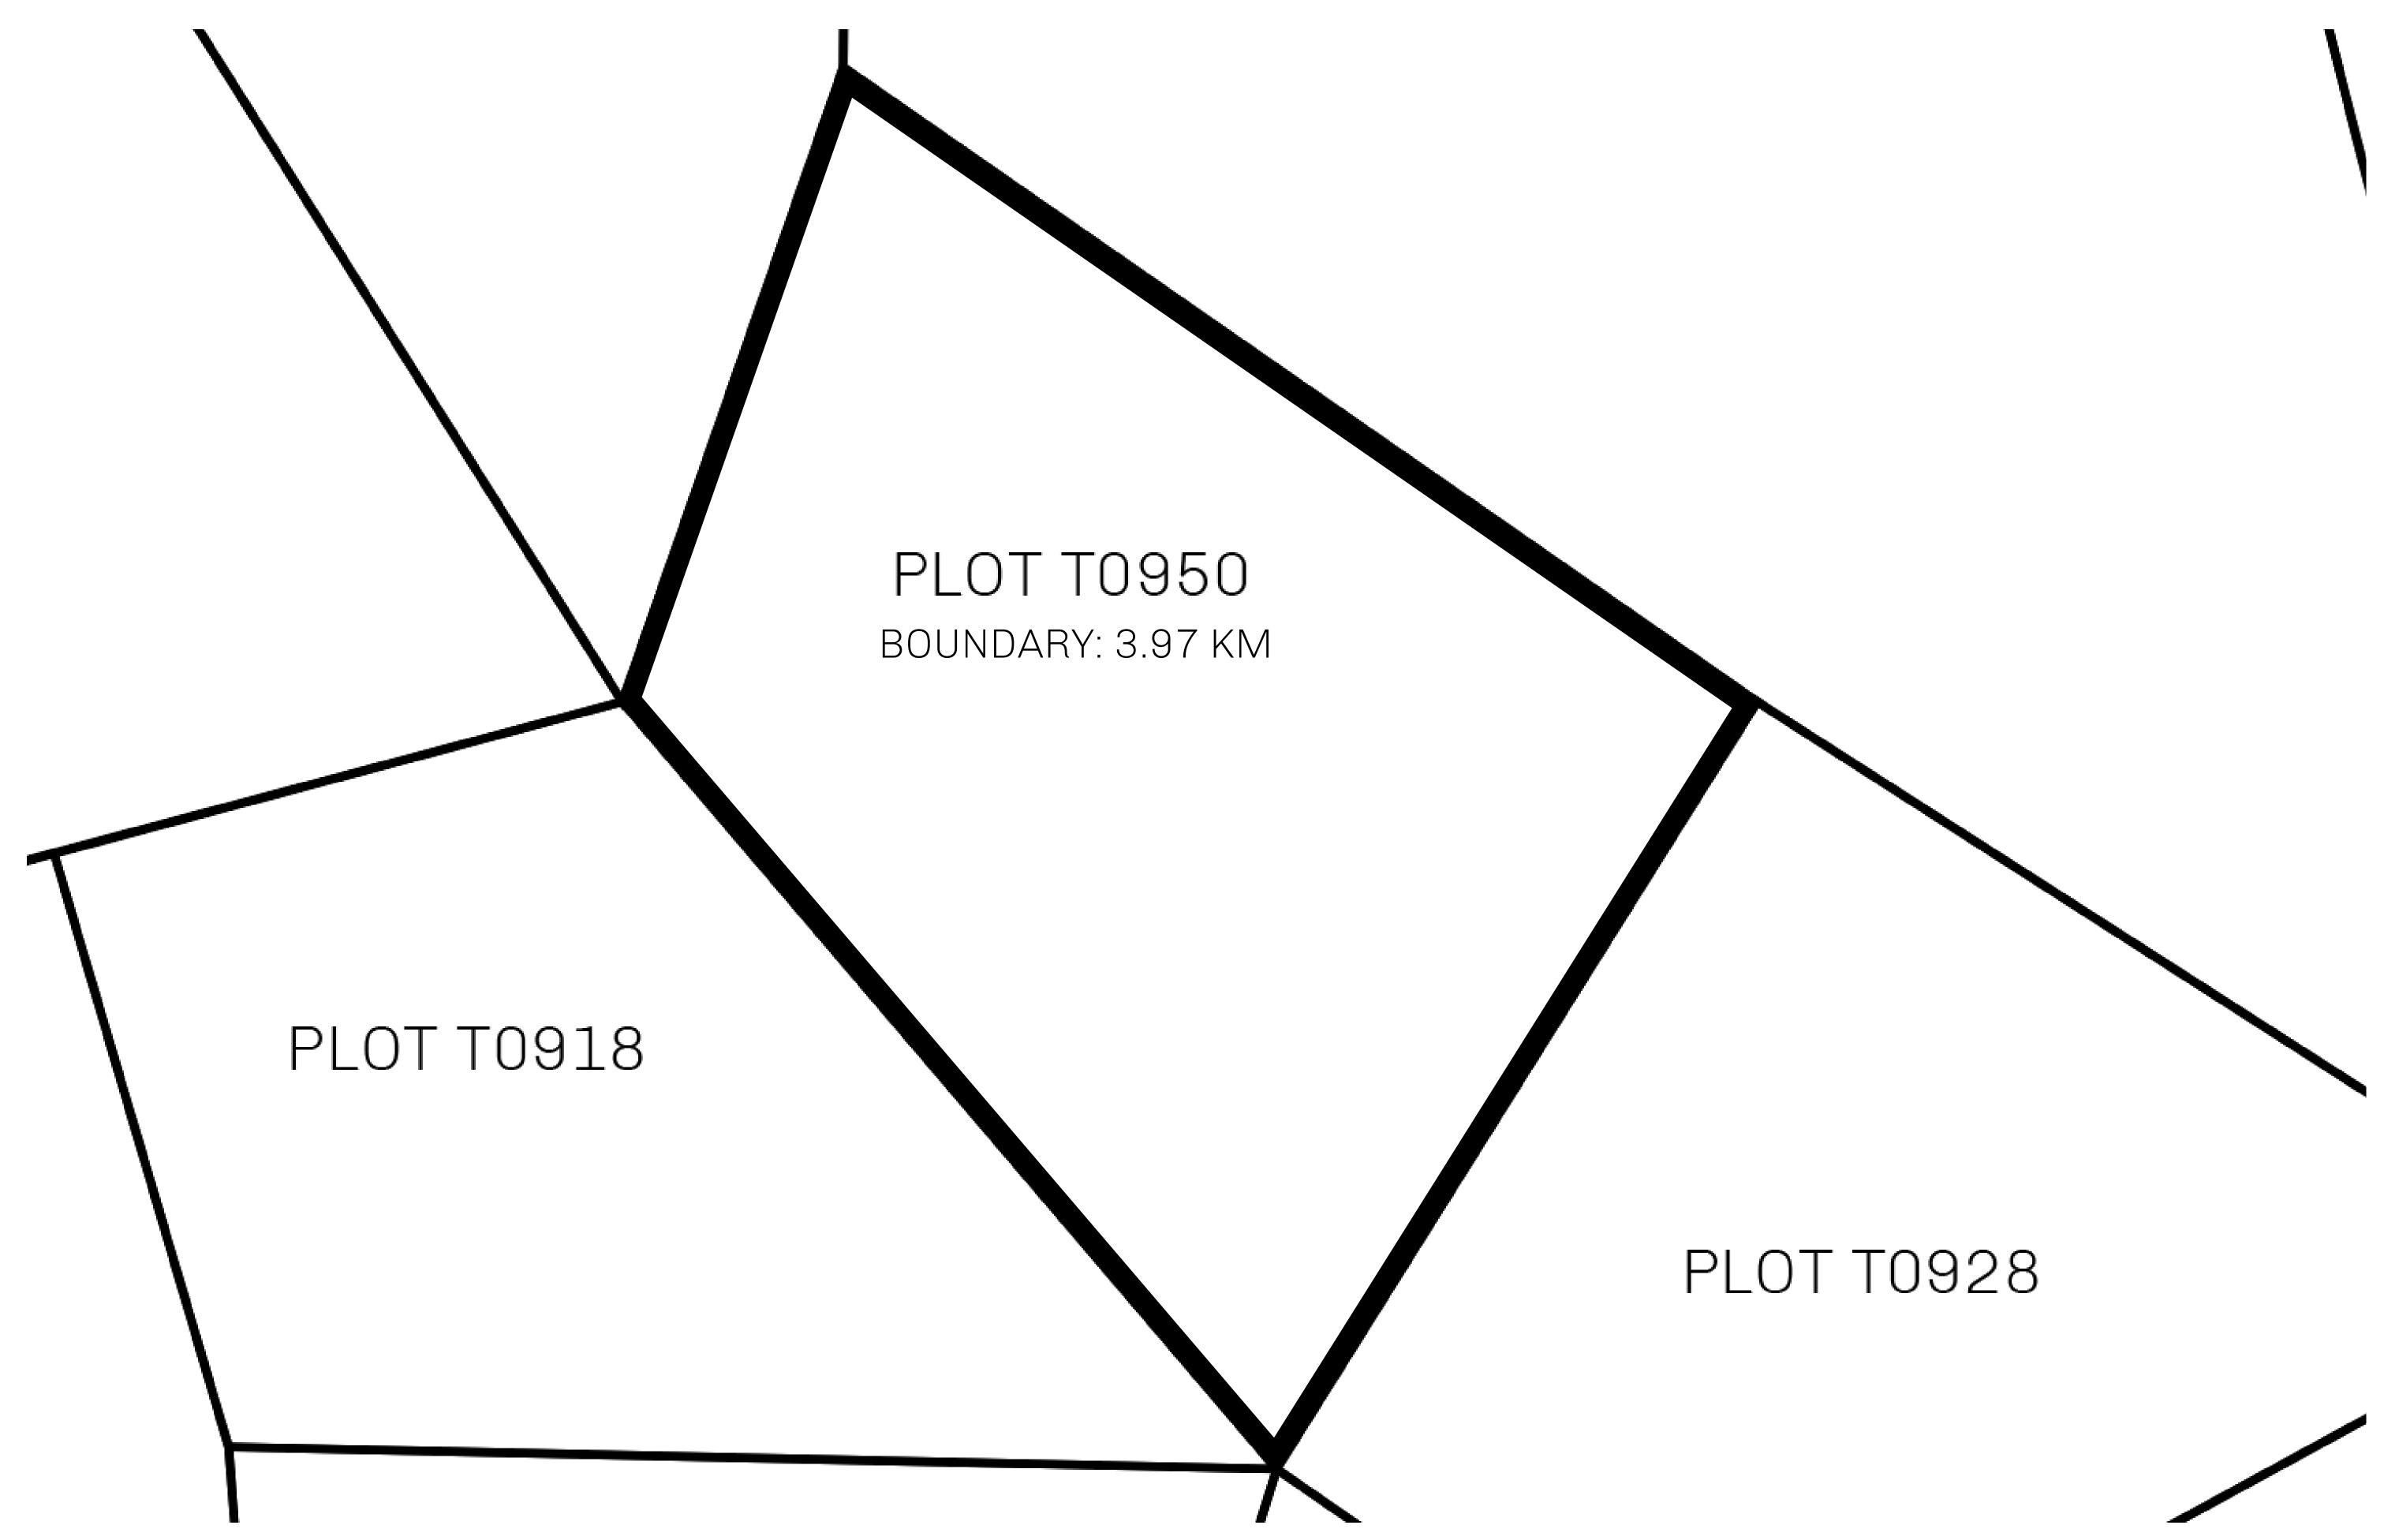

## GEOGRAPHY

COASTLINE
BORDERS
HIGHEST POINT
LOWEST POINT
PLOTS
SCALE

193.03 KM (119.94 MILES)
OCEAN, THE GREAT EMPIRE
MT ELEUTHERIA +1392 M
PUERTO DE LTT 0 M

1045

1:50000

## H.M. LNFT Land Registry

TITLE NUMBER

ADMINISTRATIVE AREA

TERRITORIO LTT ST

ISSUED 22 November 2021 6.

SCALE **1/50000** 

OWNER ENTITLEMENT

Type W-T: Share of 0.1% of all BUN sales (rewarded in Credits) plus 1% of all LTT redeemed based on number of NFT Stories minted; Mint 4 NFT Stories