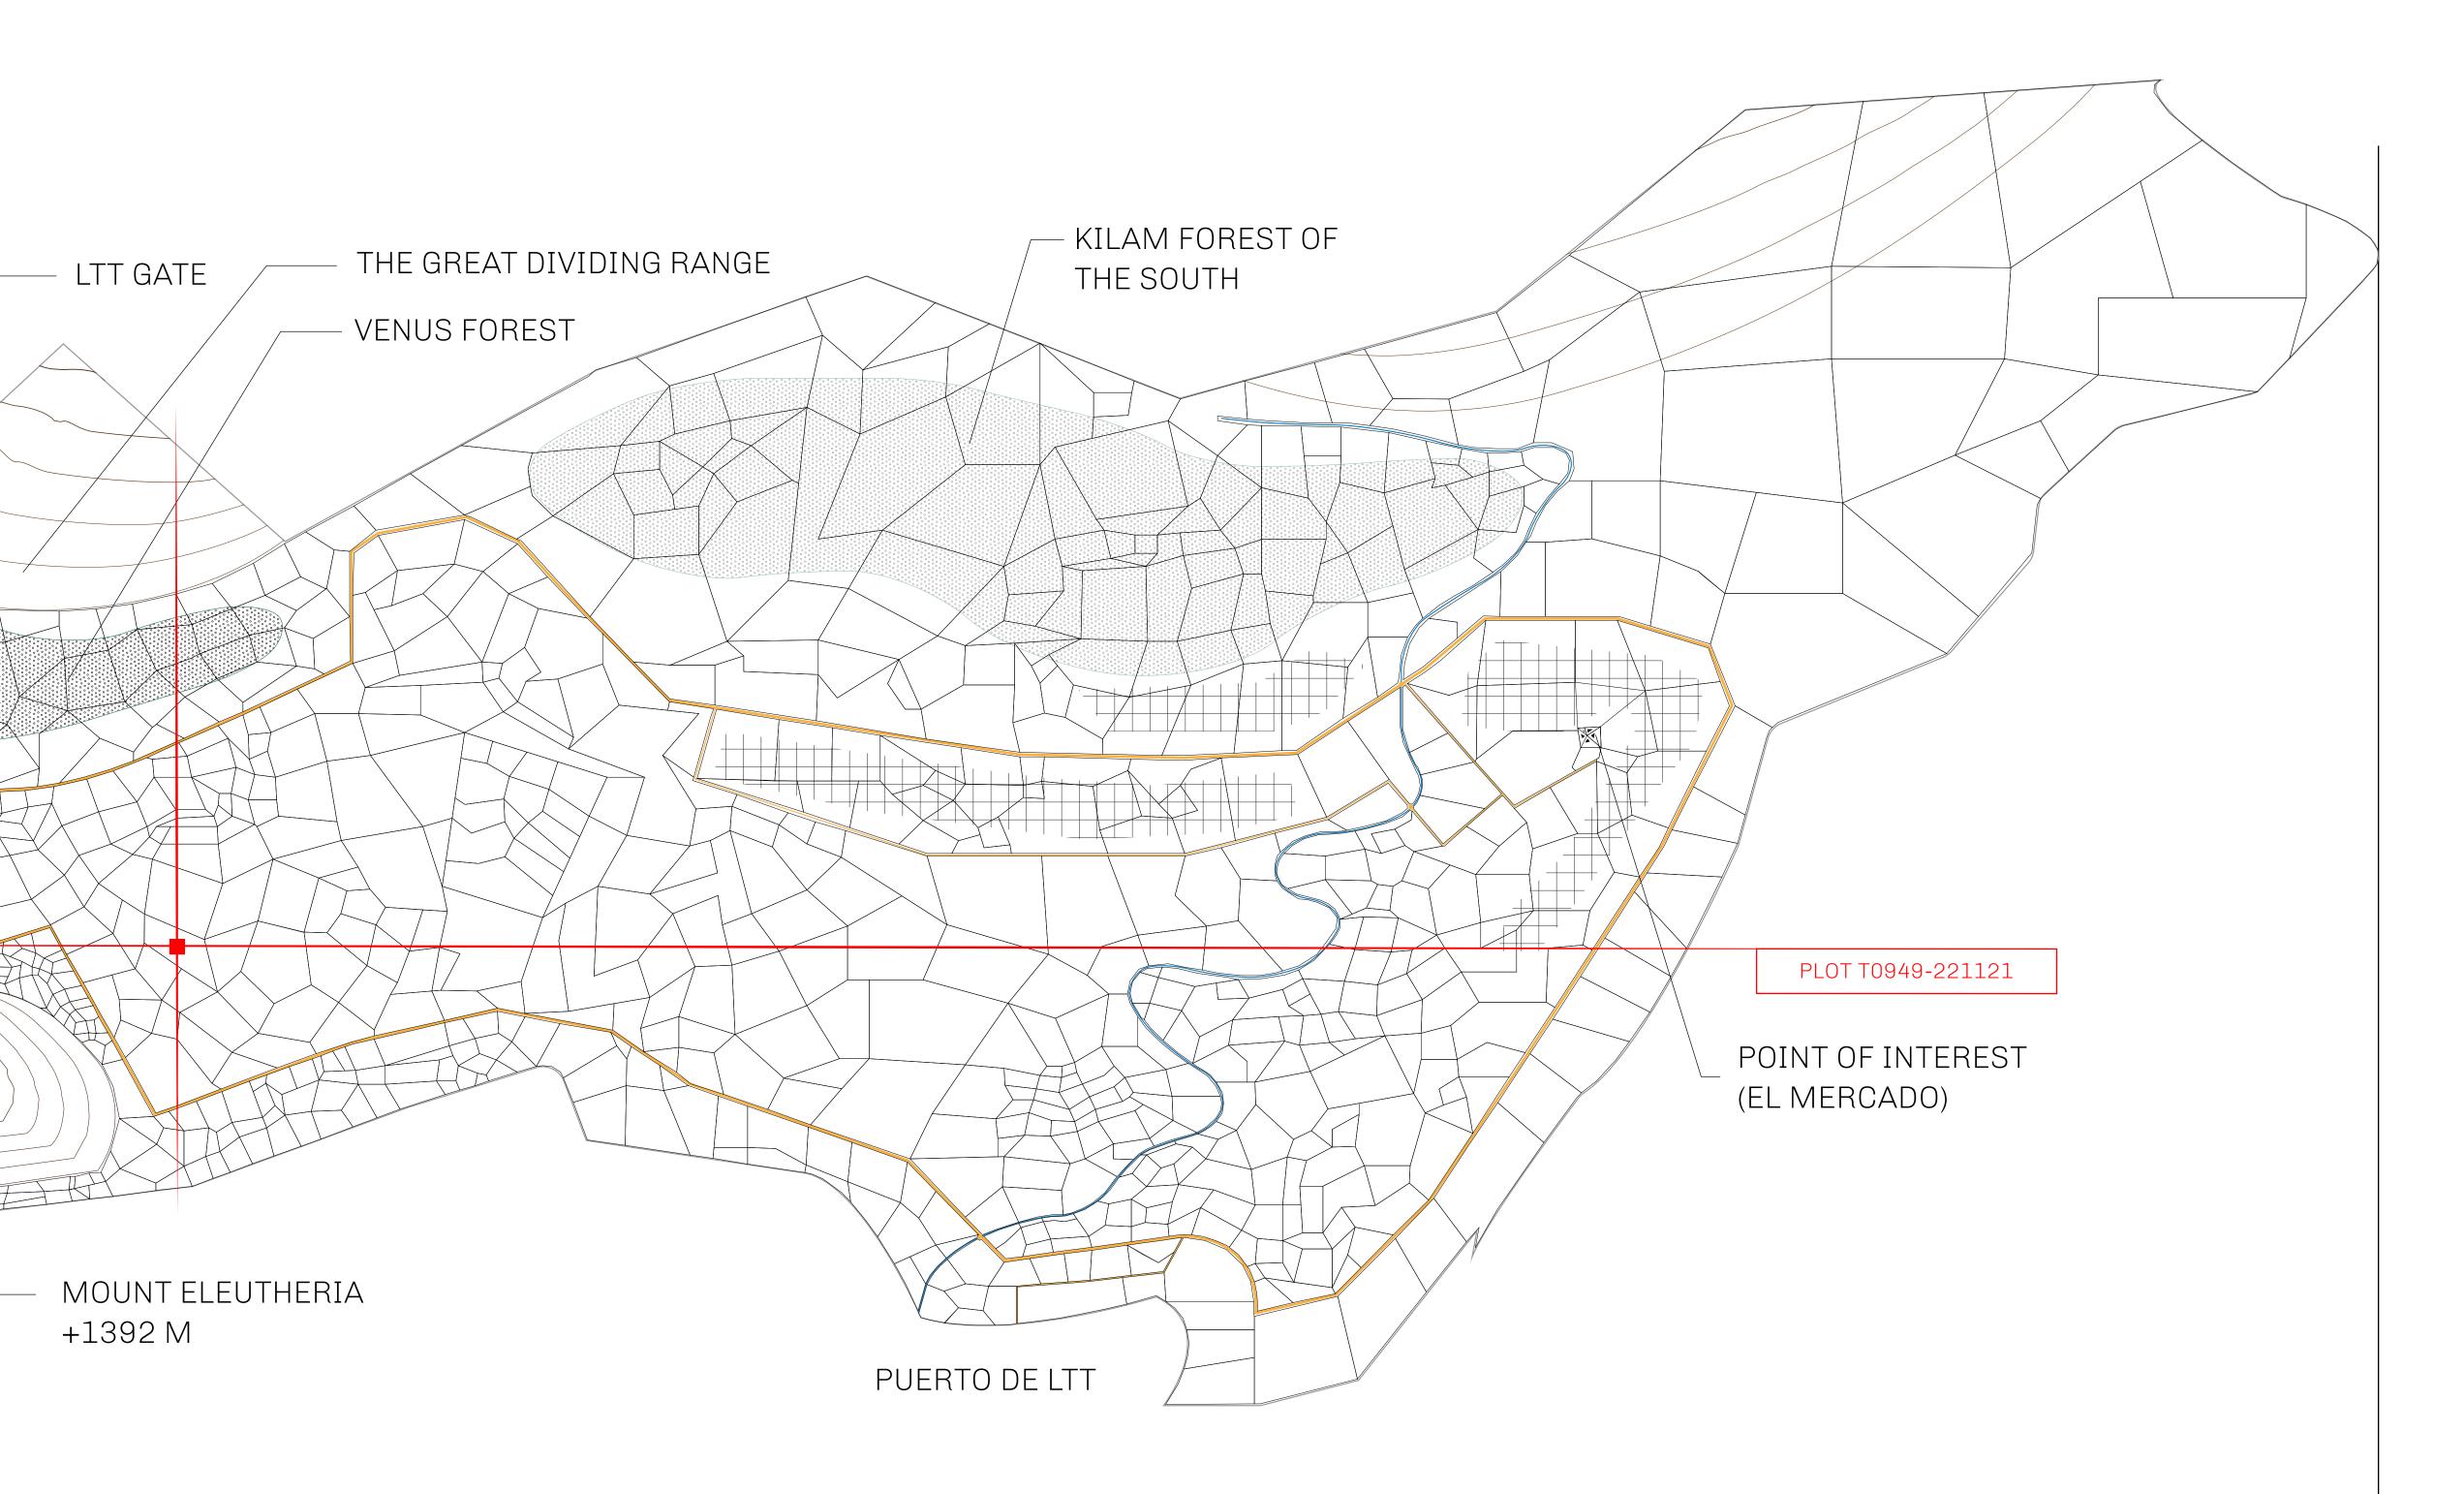

## THE SPANISH ARMADA

The most flamboyant of all of the states, this Spanish-speaking territory houses a clash of cultures. From the LTT trades in the El Mercado district to the solicitations for invites to the Great Empire, and even the traveling Caravans, it is a transient place; people are always on the move on the way to the Great Empire or a trek through the Dividing Range to the Royaume De Satoshi. Commerce uses derivations of LTT such as LTTE, LTTB, and LTTC.

## GEOGRAPHY

COASTLINE
BORDERS
HIGHEST POINT
LOWEST POINT
PLOTS
SCALE

193.03 KM (119.94 MILES)
OCEAN, THE GREAT EMPIRE
MT ELEUTHERIA +1392 M
PUERTO DE LTT 0 M

1045

1:50000

## H.M. LNFT Land Registry

T0949-221121

TITLE NUMBER

TERRITORIO LTT ST

ISSUED 22 November 2021 .

SCALE **1/50000** 

OWNER ENTITLEMENT

ADMINISTRATIVE AREA