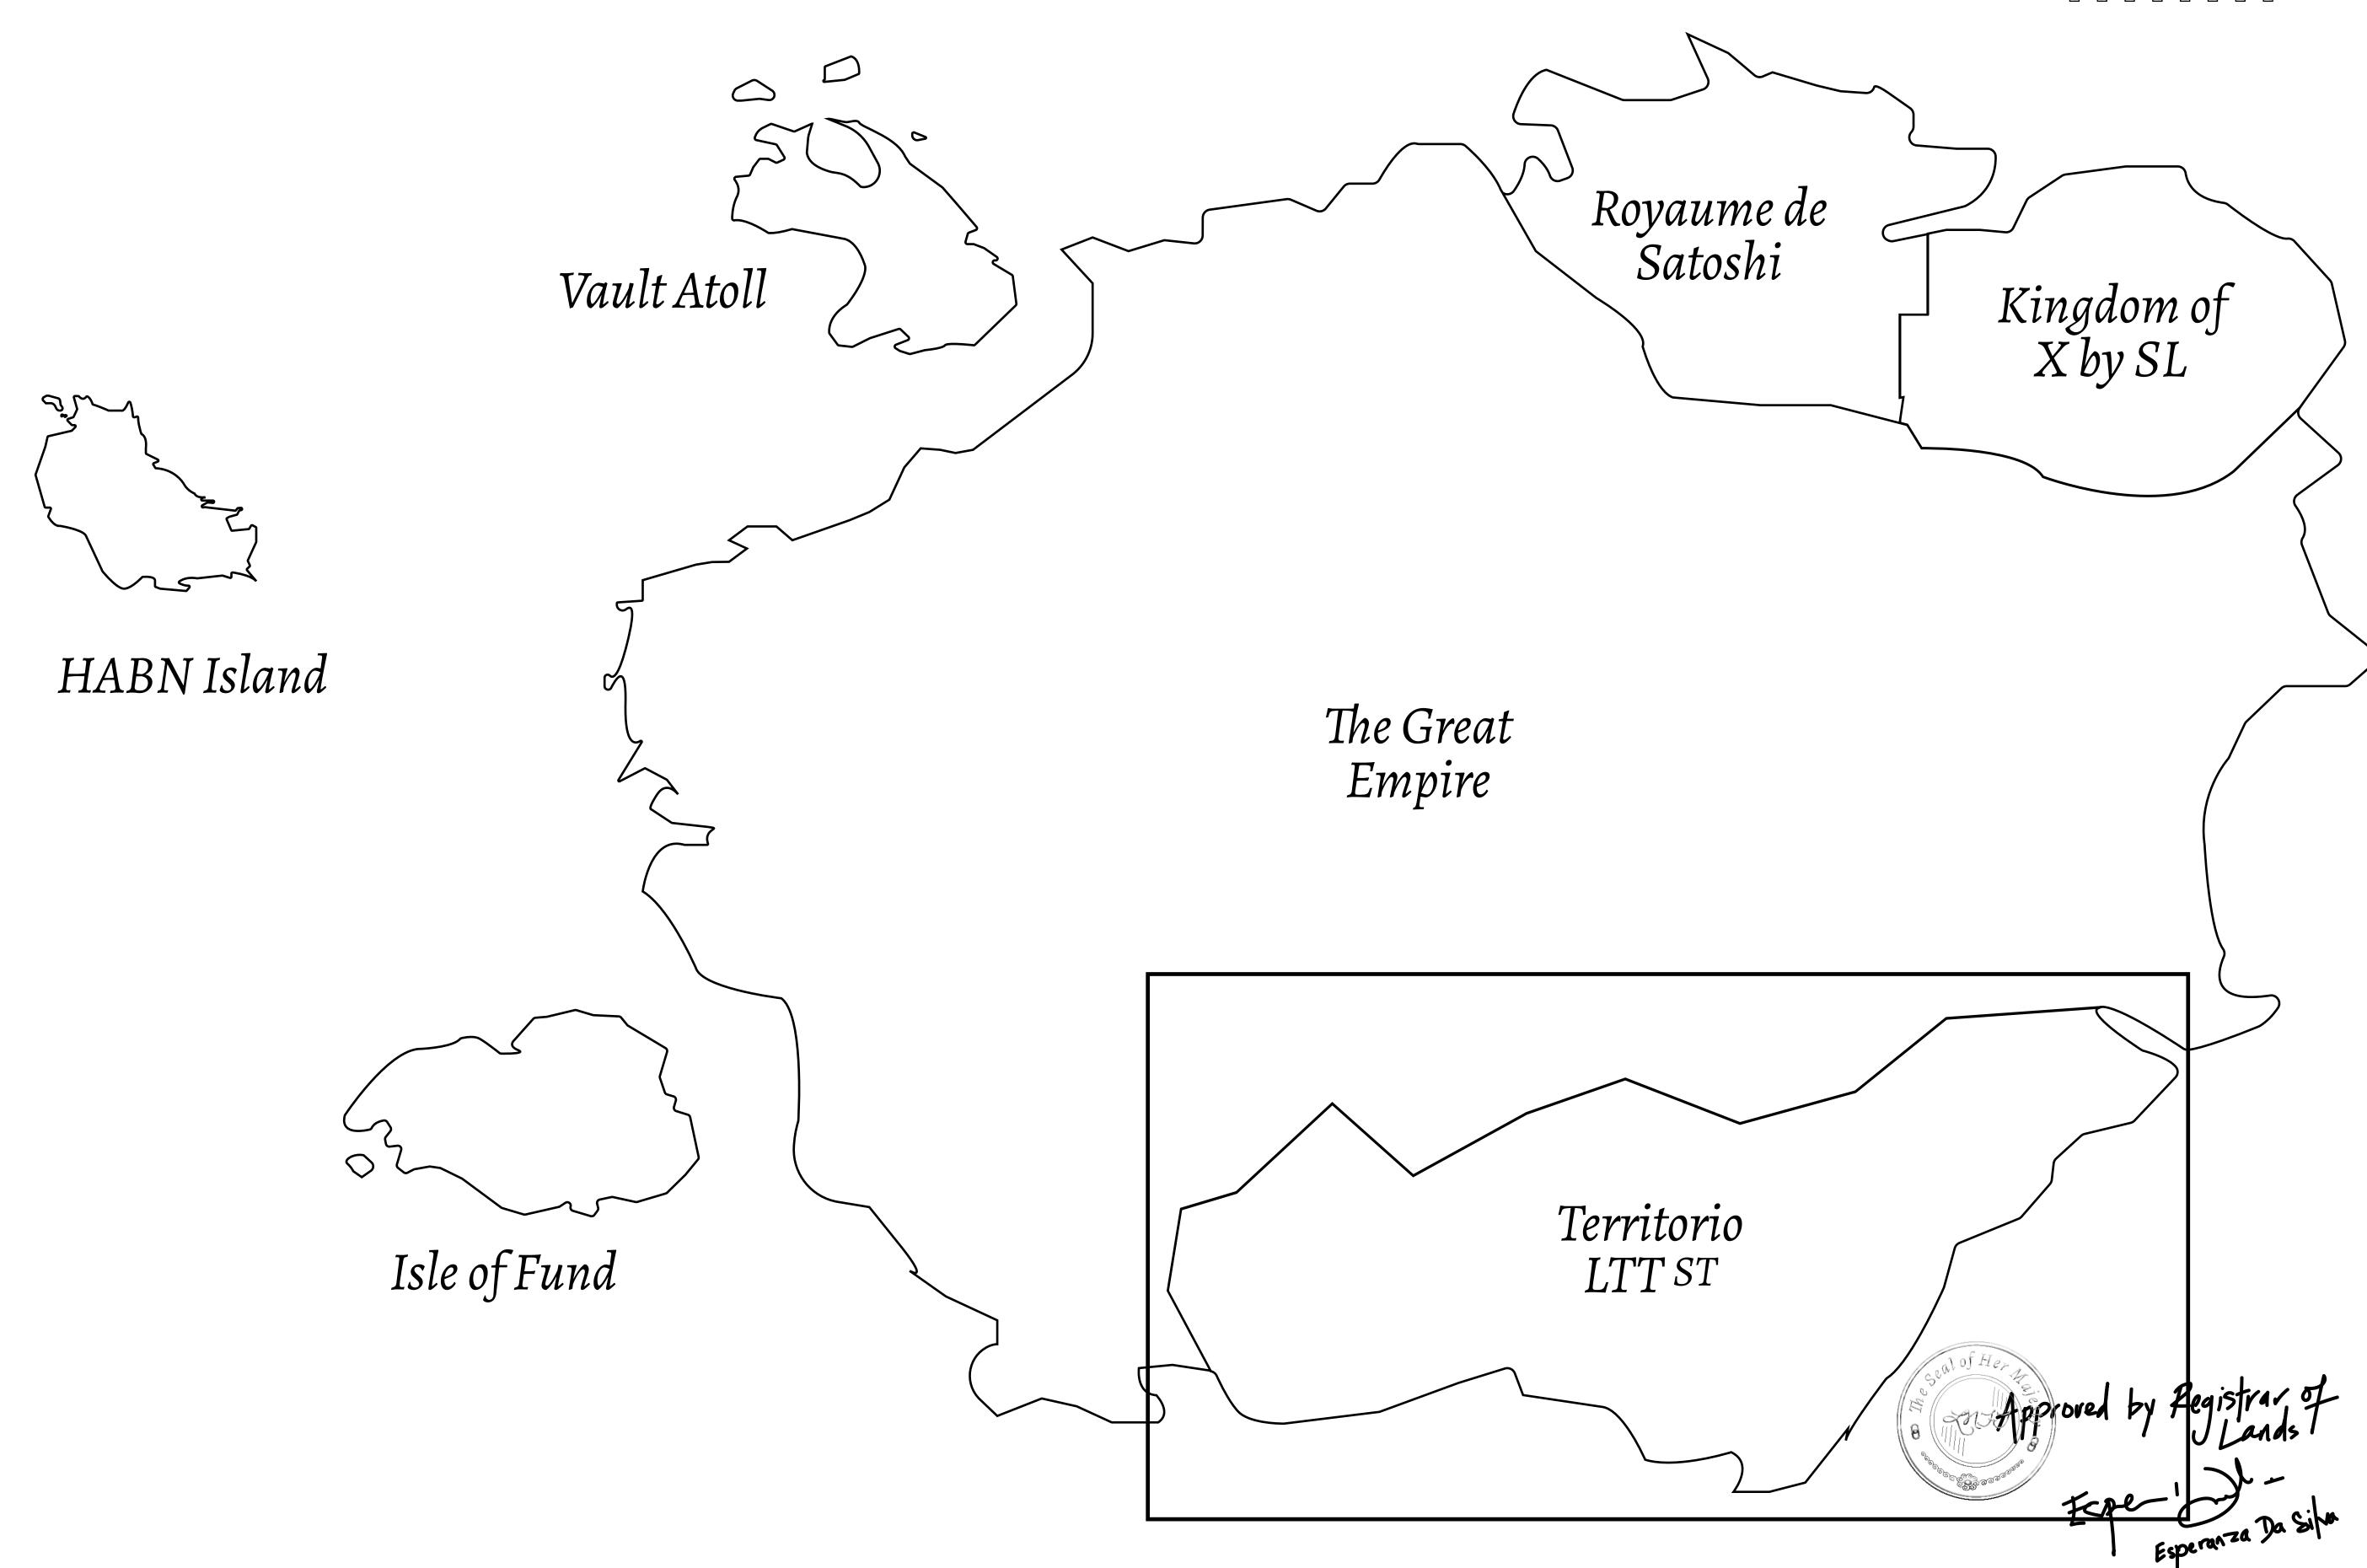

## THE SPANISH ARMADA

The most flamboyant of all of the states, this Spanish-speaking territory houses a clash of cultures. From the LTT trades in the El Mercado district to the solicitations for invites to the Great Empire, and even the traveling Caravans, it is a transient place; people are always on the move on the way to the Great Empire or a trek through the Dividing Range to the Royaume De Satoshi. Commerce uses derivations of LTT such as LTTE, LTTB, and LTTC.

## GEOGRAPHY

COASTLINE
BORDERS
HIGHEST POINT
LOWEST POINT
PLOTS
SCALE

193.03 KM (119.94 MILES)
OCEAN, THE GREAT EMPIRE
MT ELEUTHERIA +1392 M
PUERTO DE LTT 0 M

1045

1:50000

## H.M. LNFT Land Registry

TITLE NUMBER

T0948-221121

ADMINISTRATIVE AREA

TERRITORIO LTT ST

ISSUED 22 November 2021 ...

SCALE **1/50000** 

OWNER ENTITLEMENT