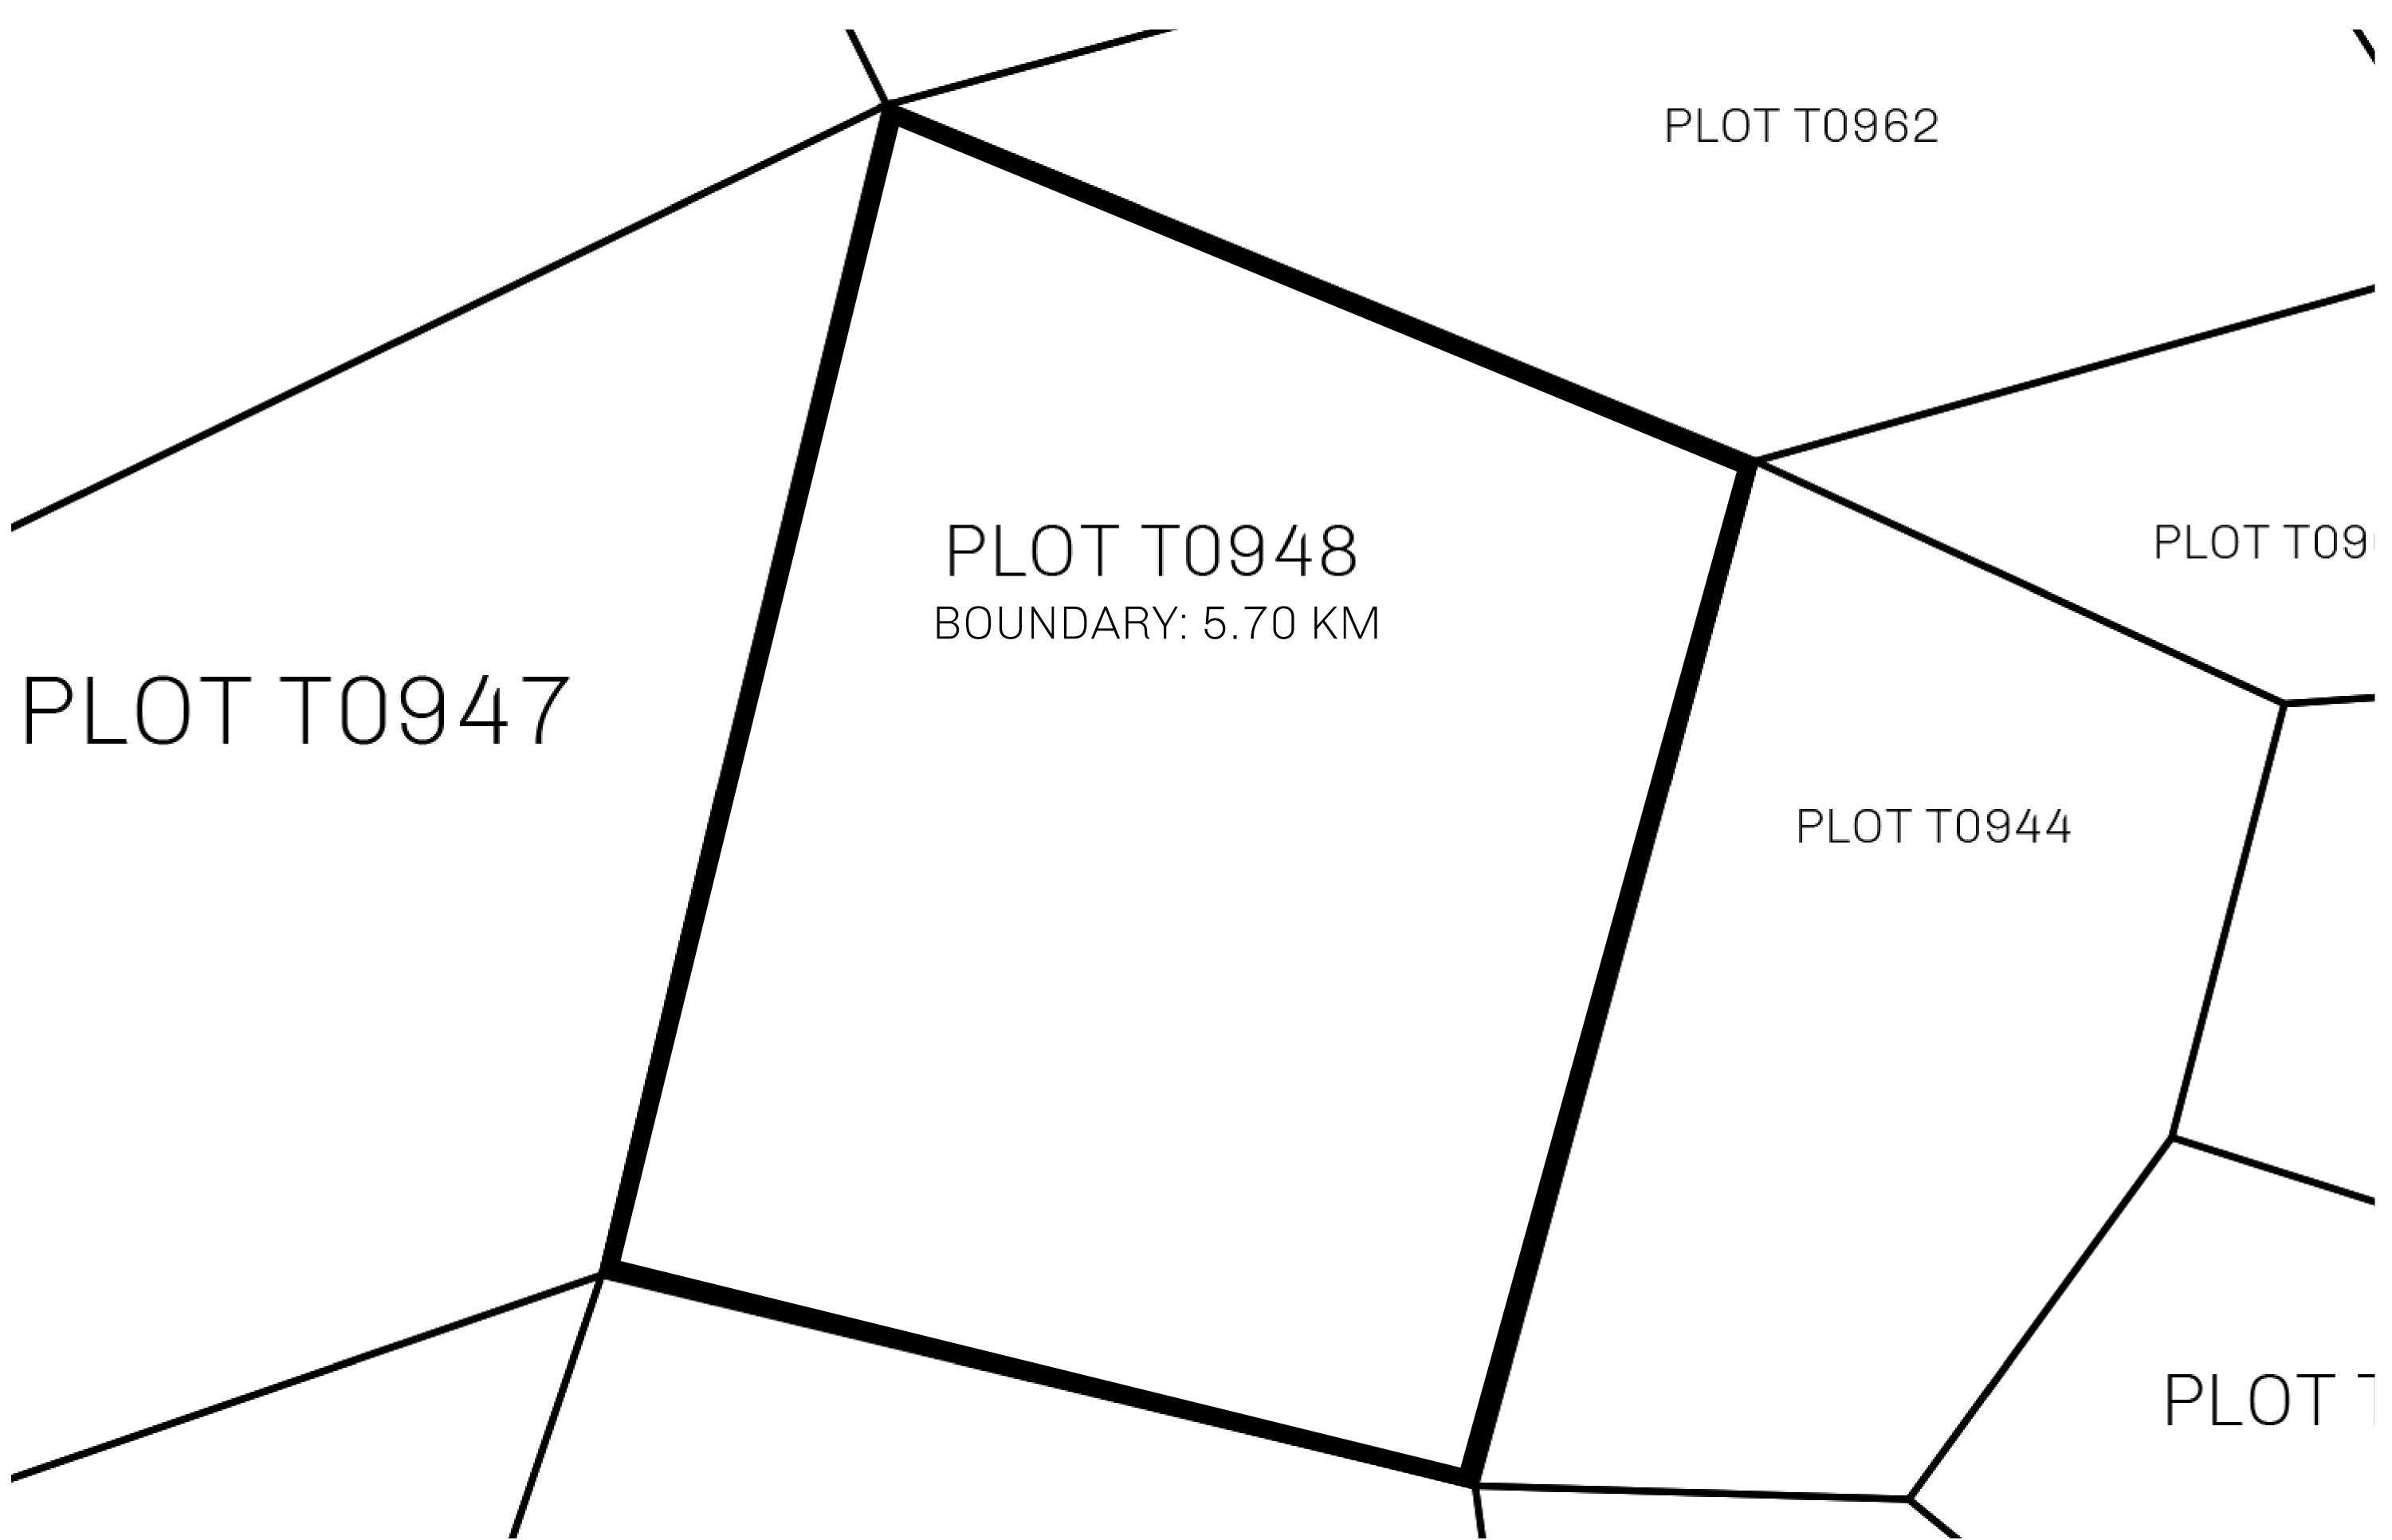

## H.M. LNFT Land Registry

TITLE NUMBER

T0948-221121

ADMINISTRATIVE AREA

TERRITORIO LTT ST

ISSUED 22 November 2021 ...

SCALE **1/50000** 

OWNER ENTITLEMENT