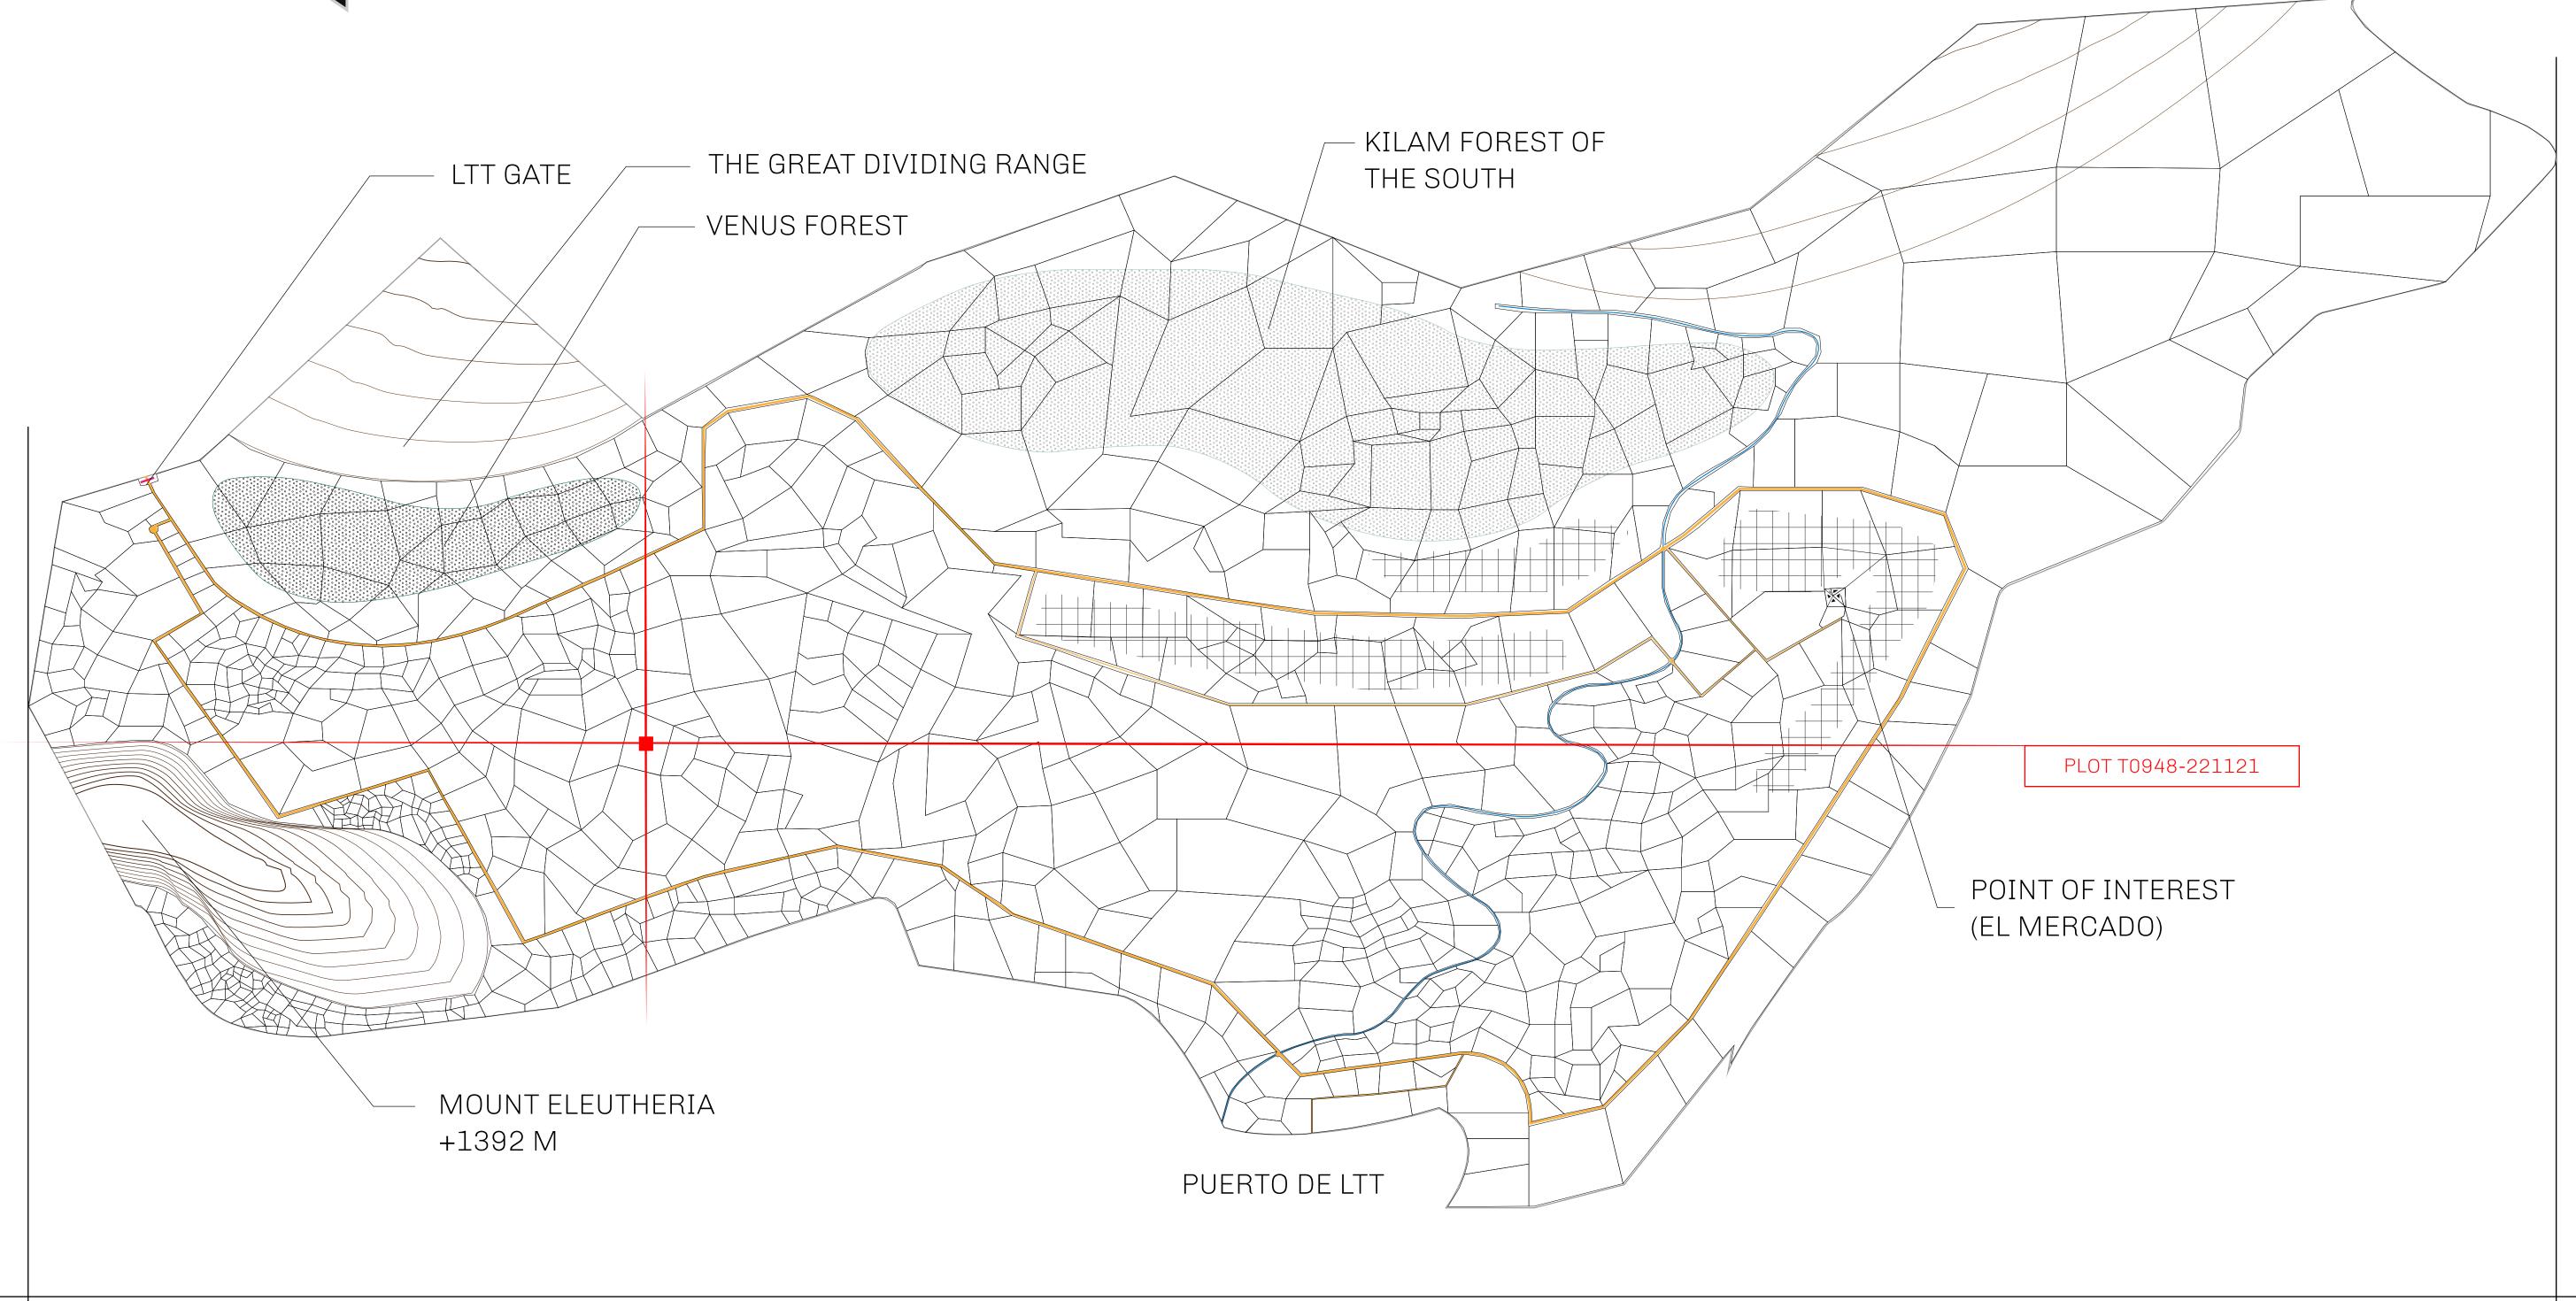

## THE SPANISH ARMADA

The most flamboyant of all of the states, this Spanish-speaking territory houses a clash of cultures. From the LTT trades in the El Mercado district to the solicitations for invites to the Great Empire, and even the traveling Caravans, it is a transient place; people are always on the move on the way to the Great Empire or a trek through the Dividing Range to the Royaume De Satoshi. Commerce uses derivations of LTT such as LTTE, LTTB, and LTTC.

## GEOGRAPHY

COASTLINE
BORDERS
HIGHEST POINT
LOWEST POINT
PLOTS
SCALE

193.03 KM (119.94 MILES)
OCEAN, THE GREAT EMPIRE
MT ELEUTHERIA +1392 M
PUERTO DE LTT 0 M

1045

1:50000

## H.M. LNFT Land Registry

TITLE NUMBER

T0948-221121

ADMINISTRATIVE AREA

TERRITORIO LTT ST

ISSUED 22 November 2021 ...

SCALE **1/50000** 

OWNER ENTITLEMENT