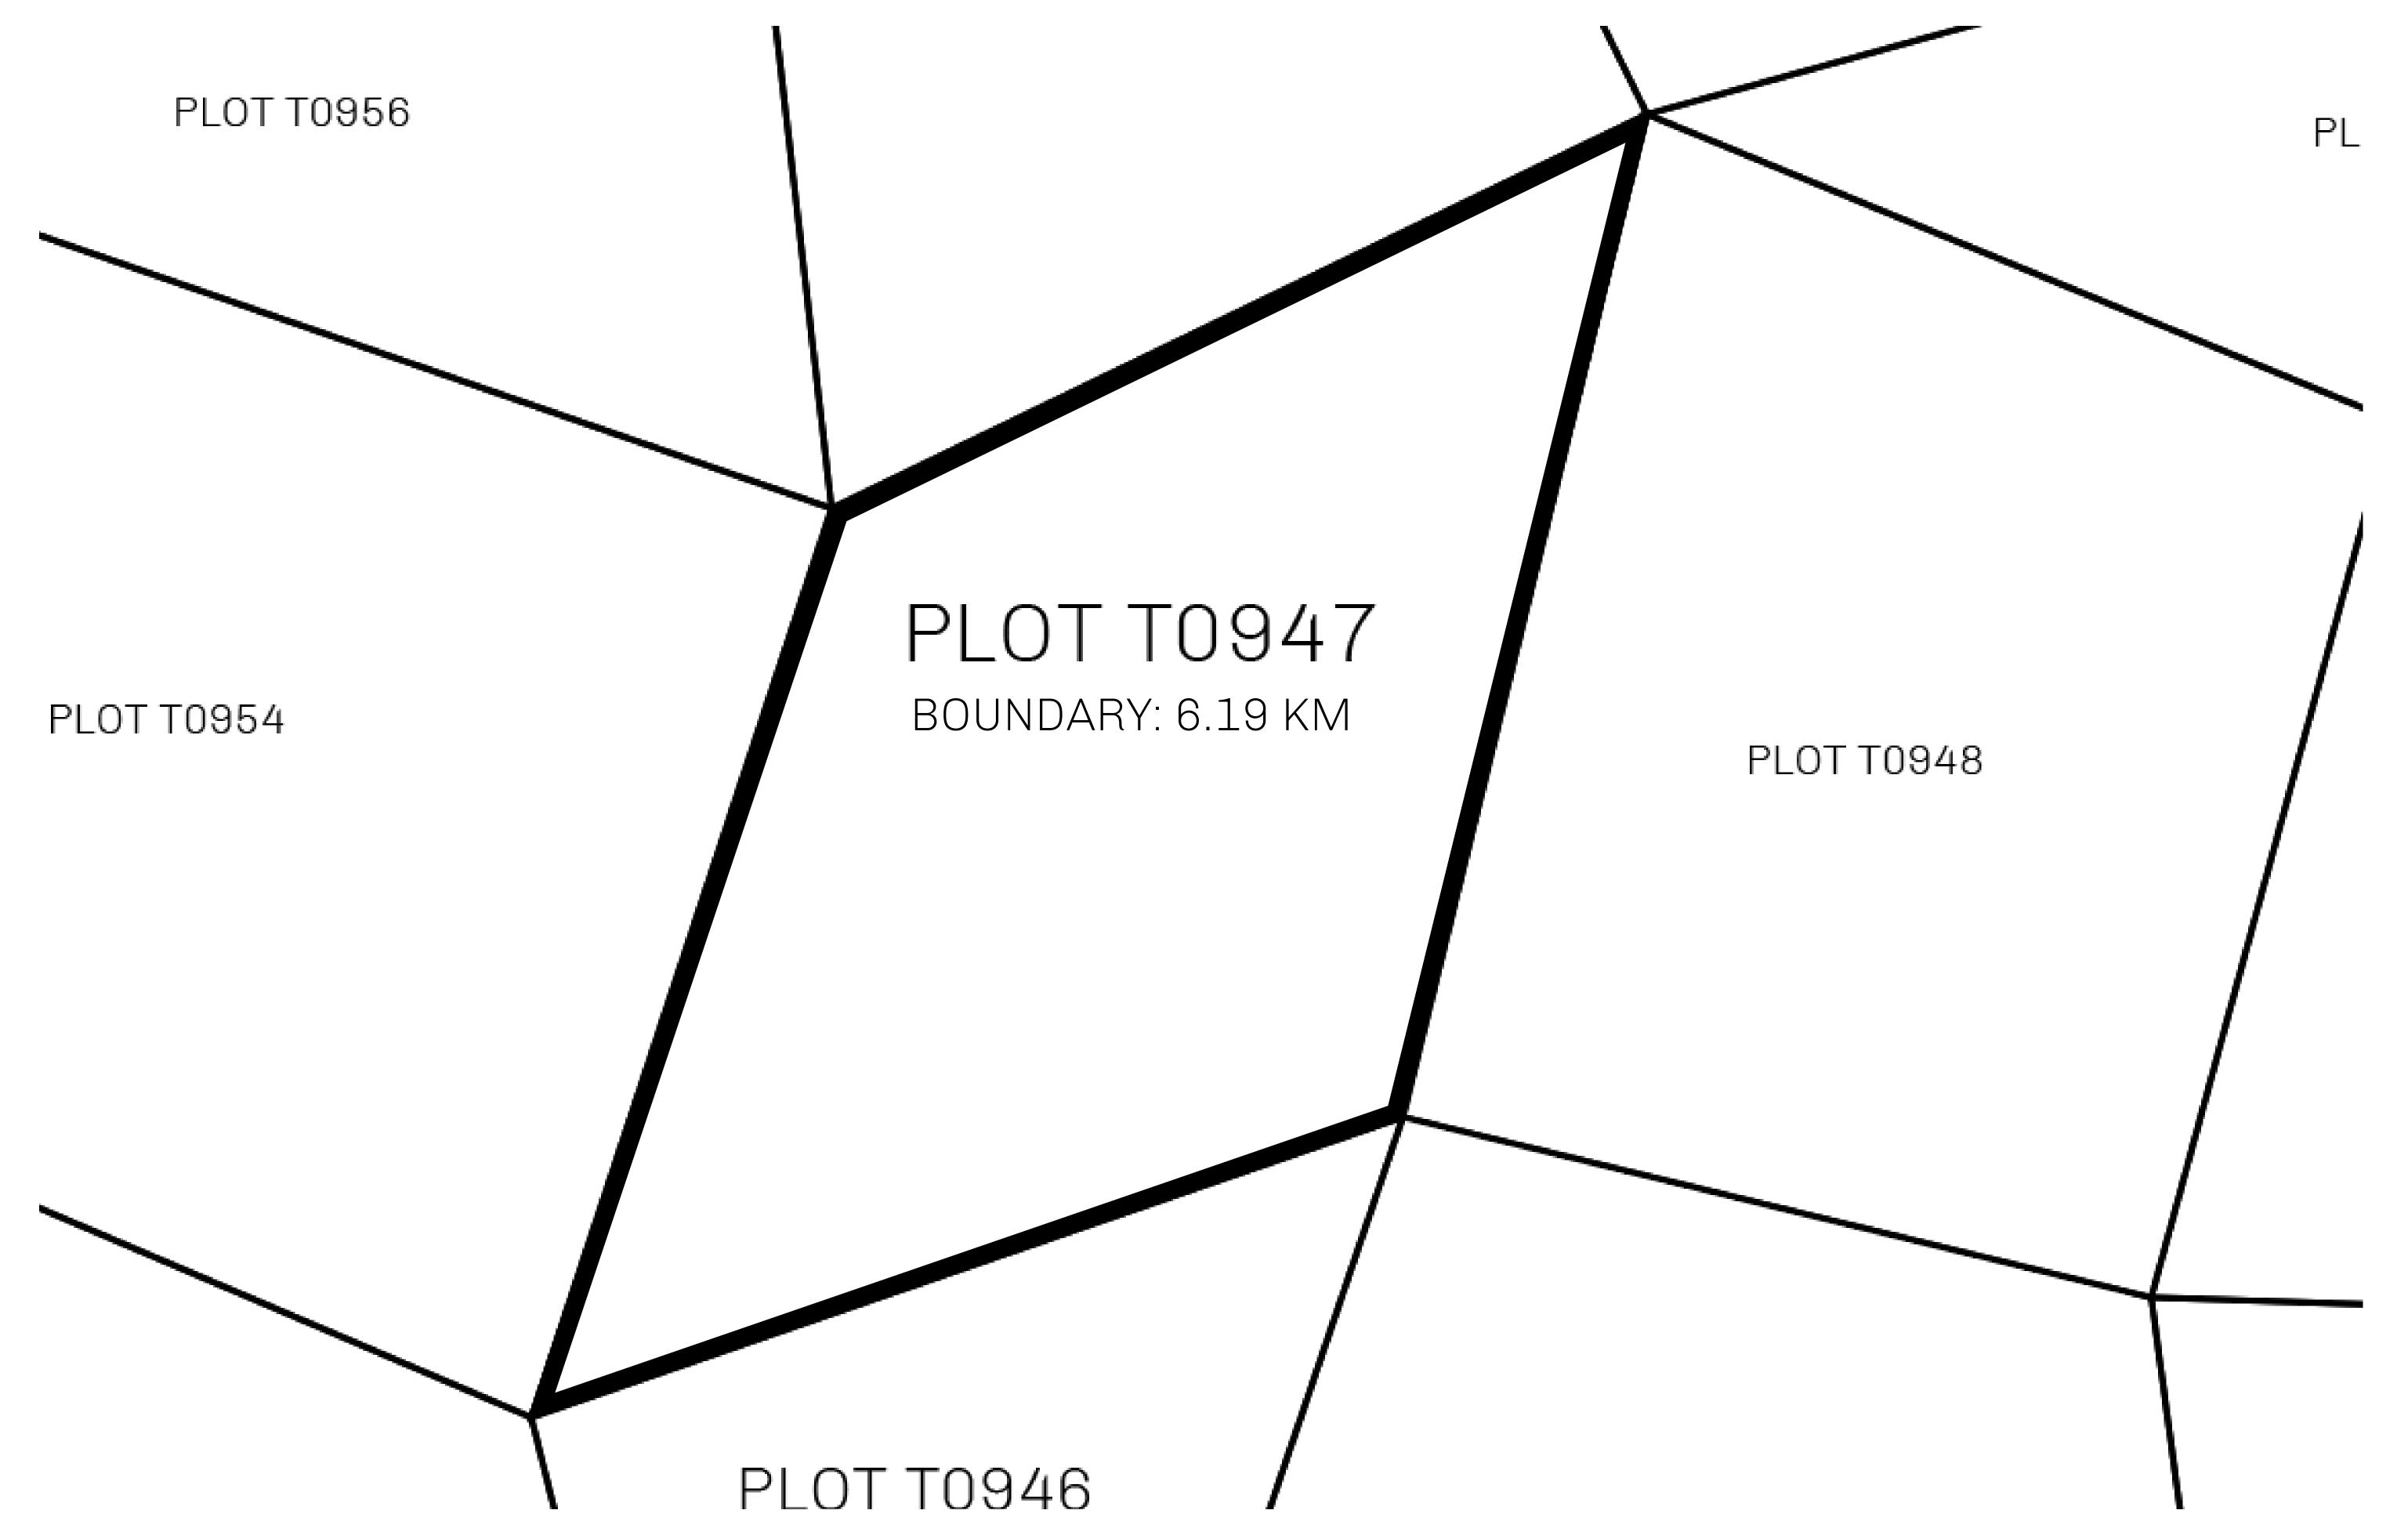

## H.M. LNFT Land Registry

TITLE NUMBER

T0947-221121

TERRITORIO LTT ST

ISSUED 22 November 2021 ...

SCALE **1/50000** 

OWNER ENTITLEMENT

Type W-T: Share of 0.1% of all BUN sales (rewarded in Credits) plus 1% of all LTT redeemed based on number of NFT Stories minted; Mint 4 NFT Stories