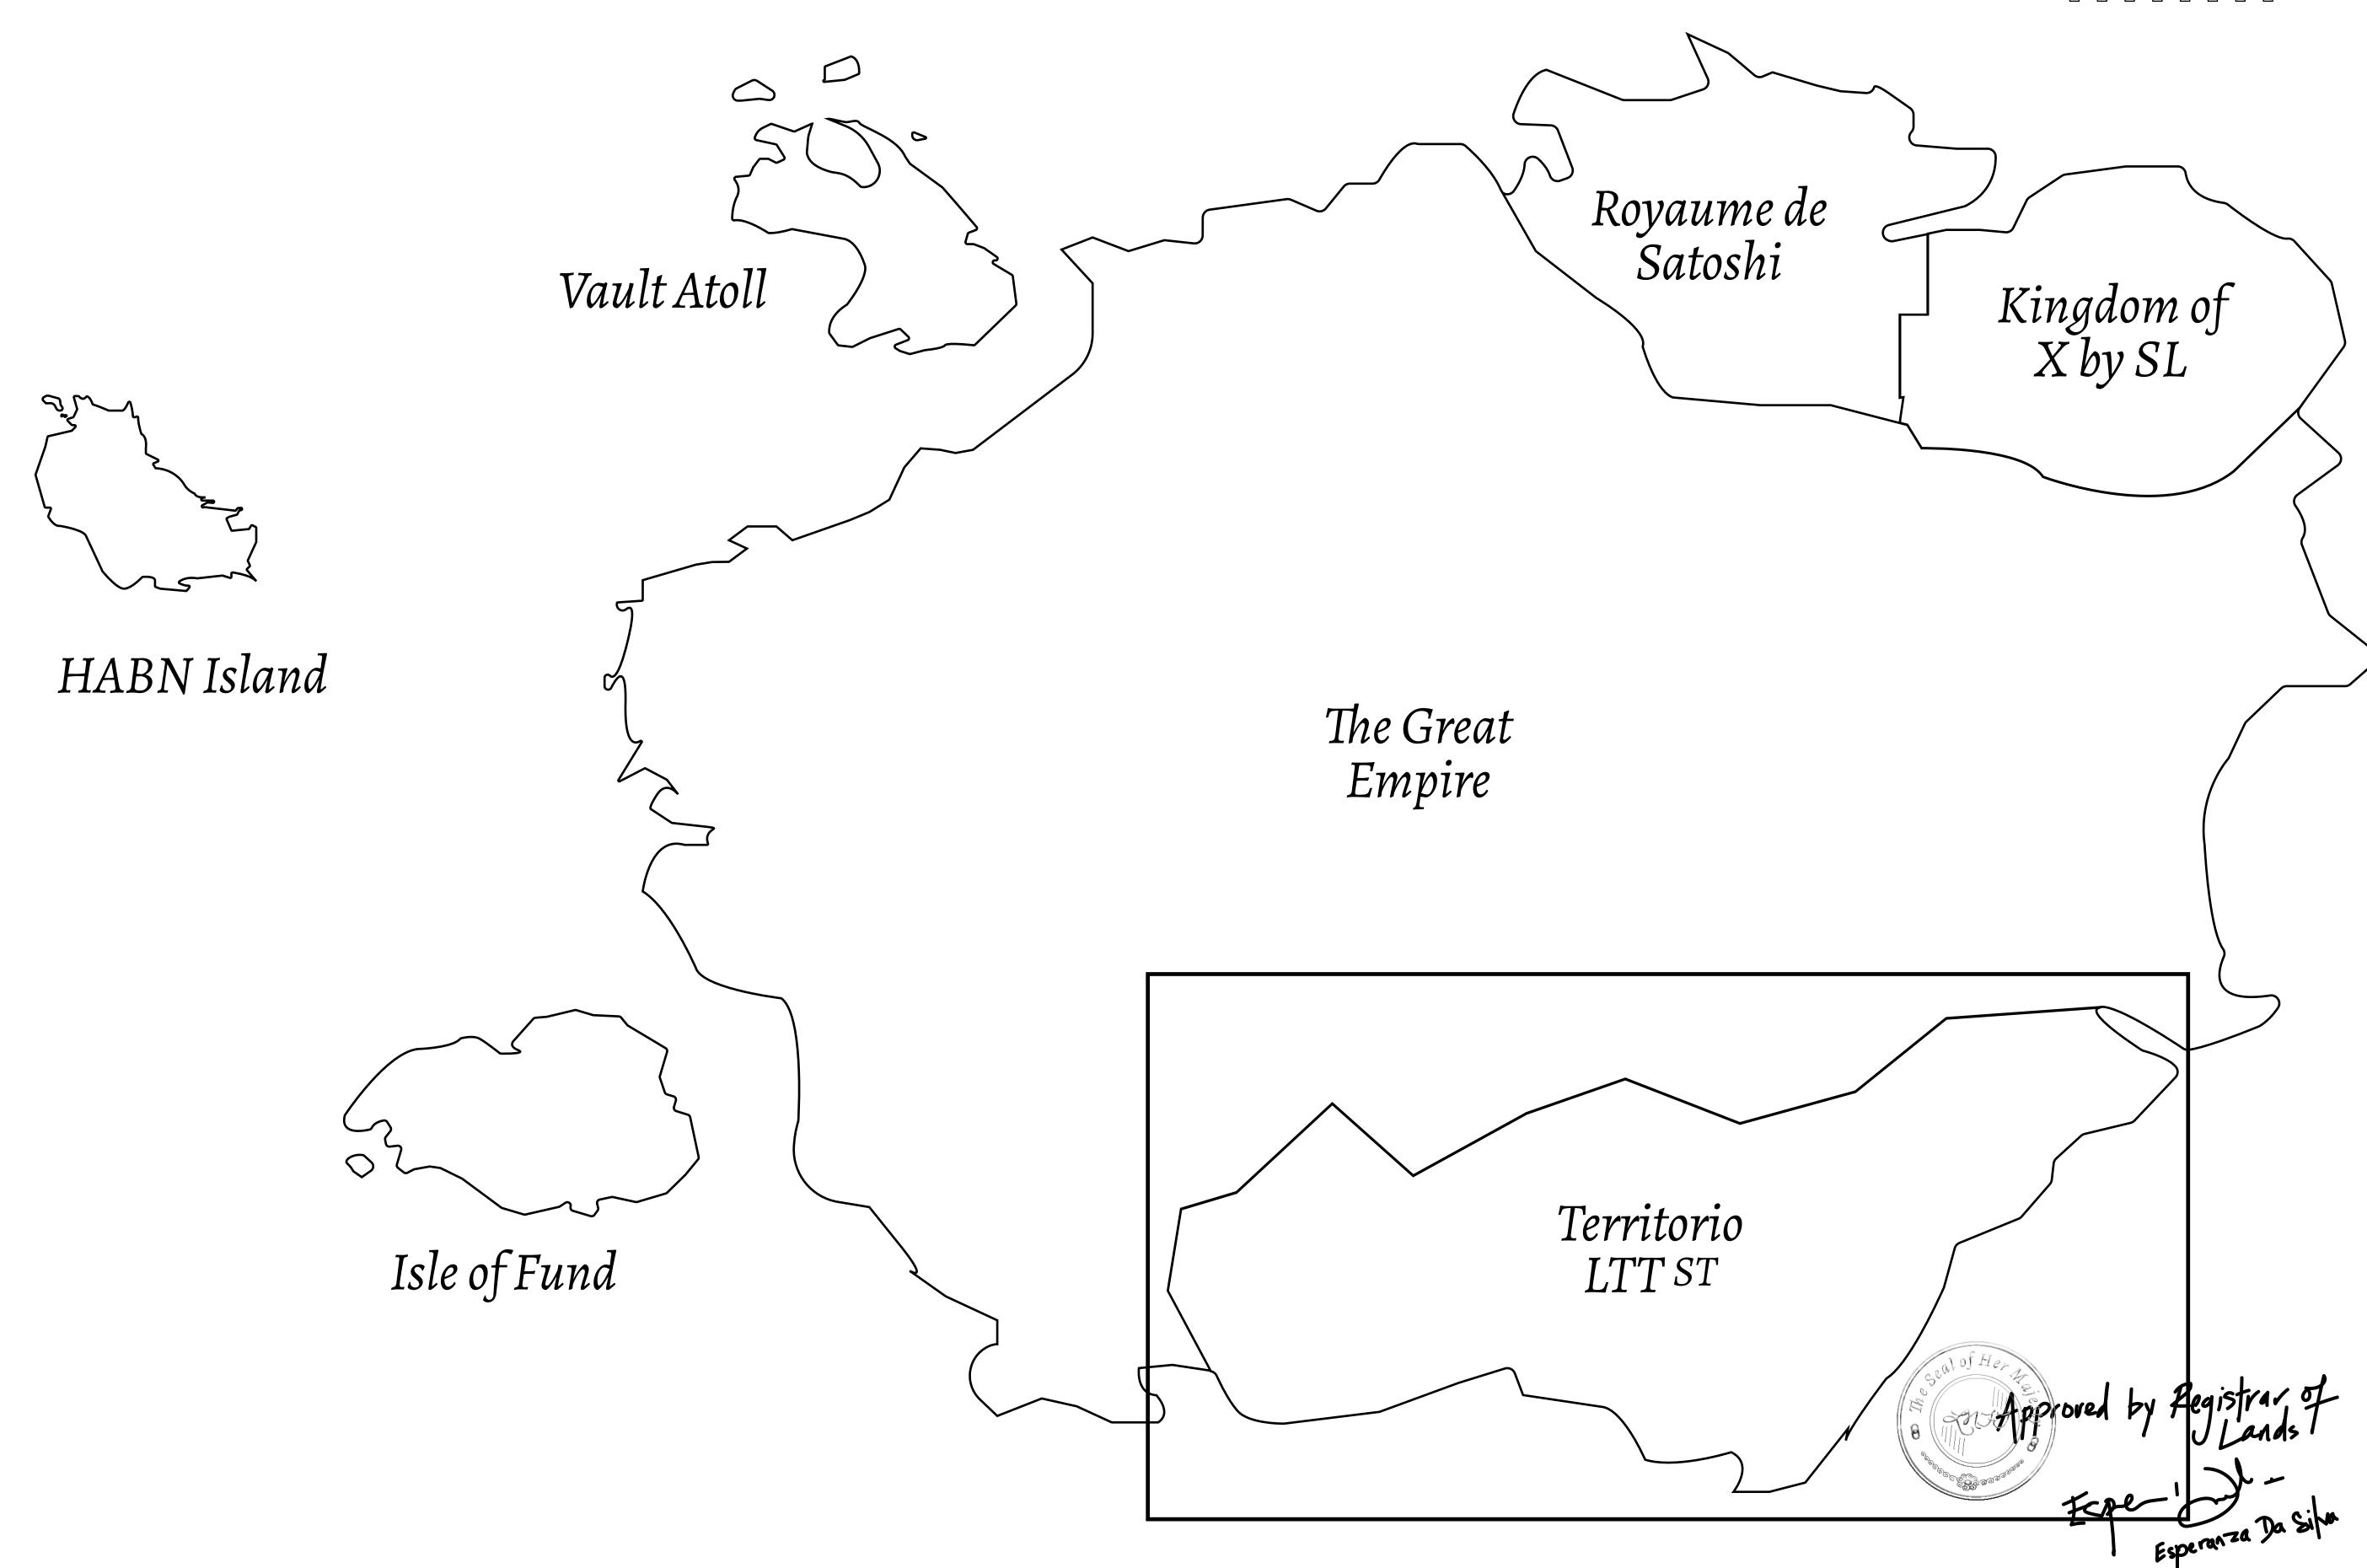

## THE SPANISH ARMADA

The most flamboyant of all of the states, this Spanish-speaking territory houses a clash of cultures. From the LTT trades in the El Mercado district to the solicitations for invites to the Great Empire, and even the traveling Caravans, it is a transient place; people are always on the move on the way to the Great Empire or a trek through the Dividing Range to the Royaume De Satoshi. Commerce uses derivations of LTT such as LTTE, LTTB, and LTTC.

## GEOGRAPHY

COASTLINE
BORDERS
HIGHEST POINT
LOWEST POINT
PLOTS
SCALE

193.03 KM (119.94 MILES)
OCEAN, THE GREAT EMPIRE
MT ELEUTHERIA +1392 M
PUERTO DE LTT 0 M
1045

1:50000

## H.M. LNFT Land Registry

TITLE NUMBER

T0947-221121

TERRITORIO LTT ST

ISSUED 22 November 2021 ...

SCALE **1/50000** 

OWNER ENTITLEMENT

Type W-T: Share of 0.1% of all BUN sales (rewarded in Credits) plus 1% of all LTT redeemed based on number of NFT Stories minted; Mint 4 NFT Stories