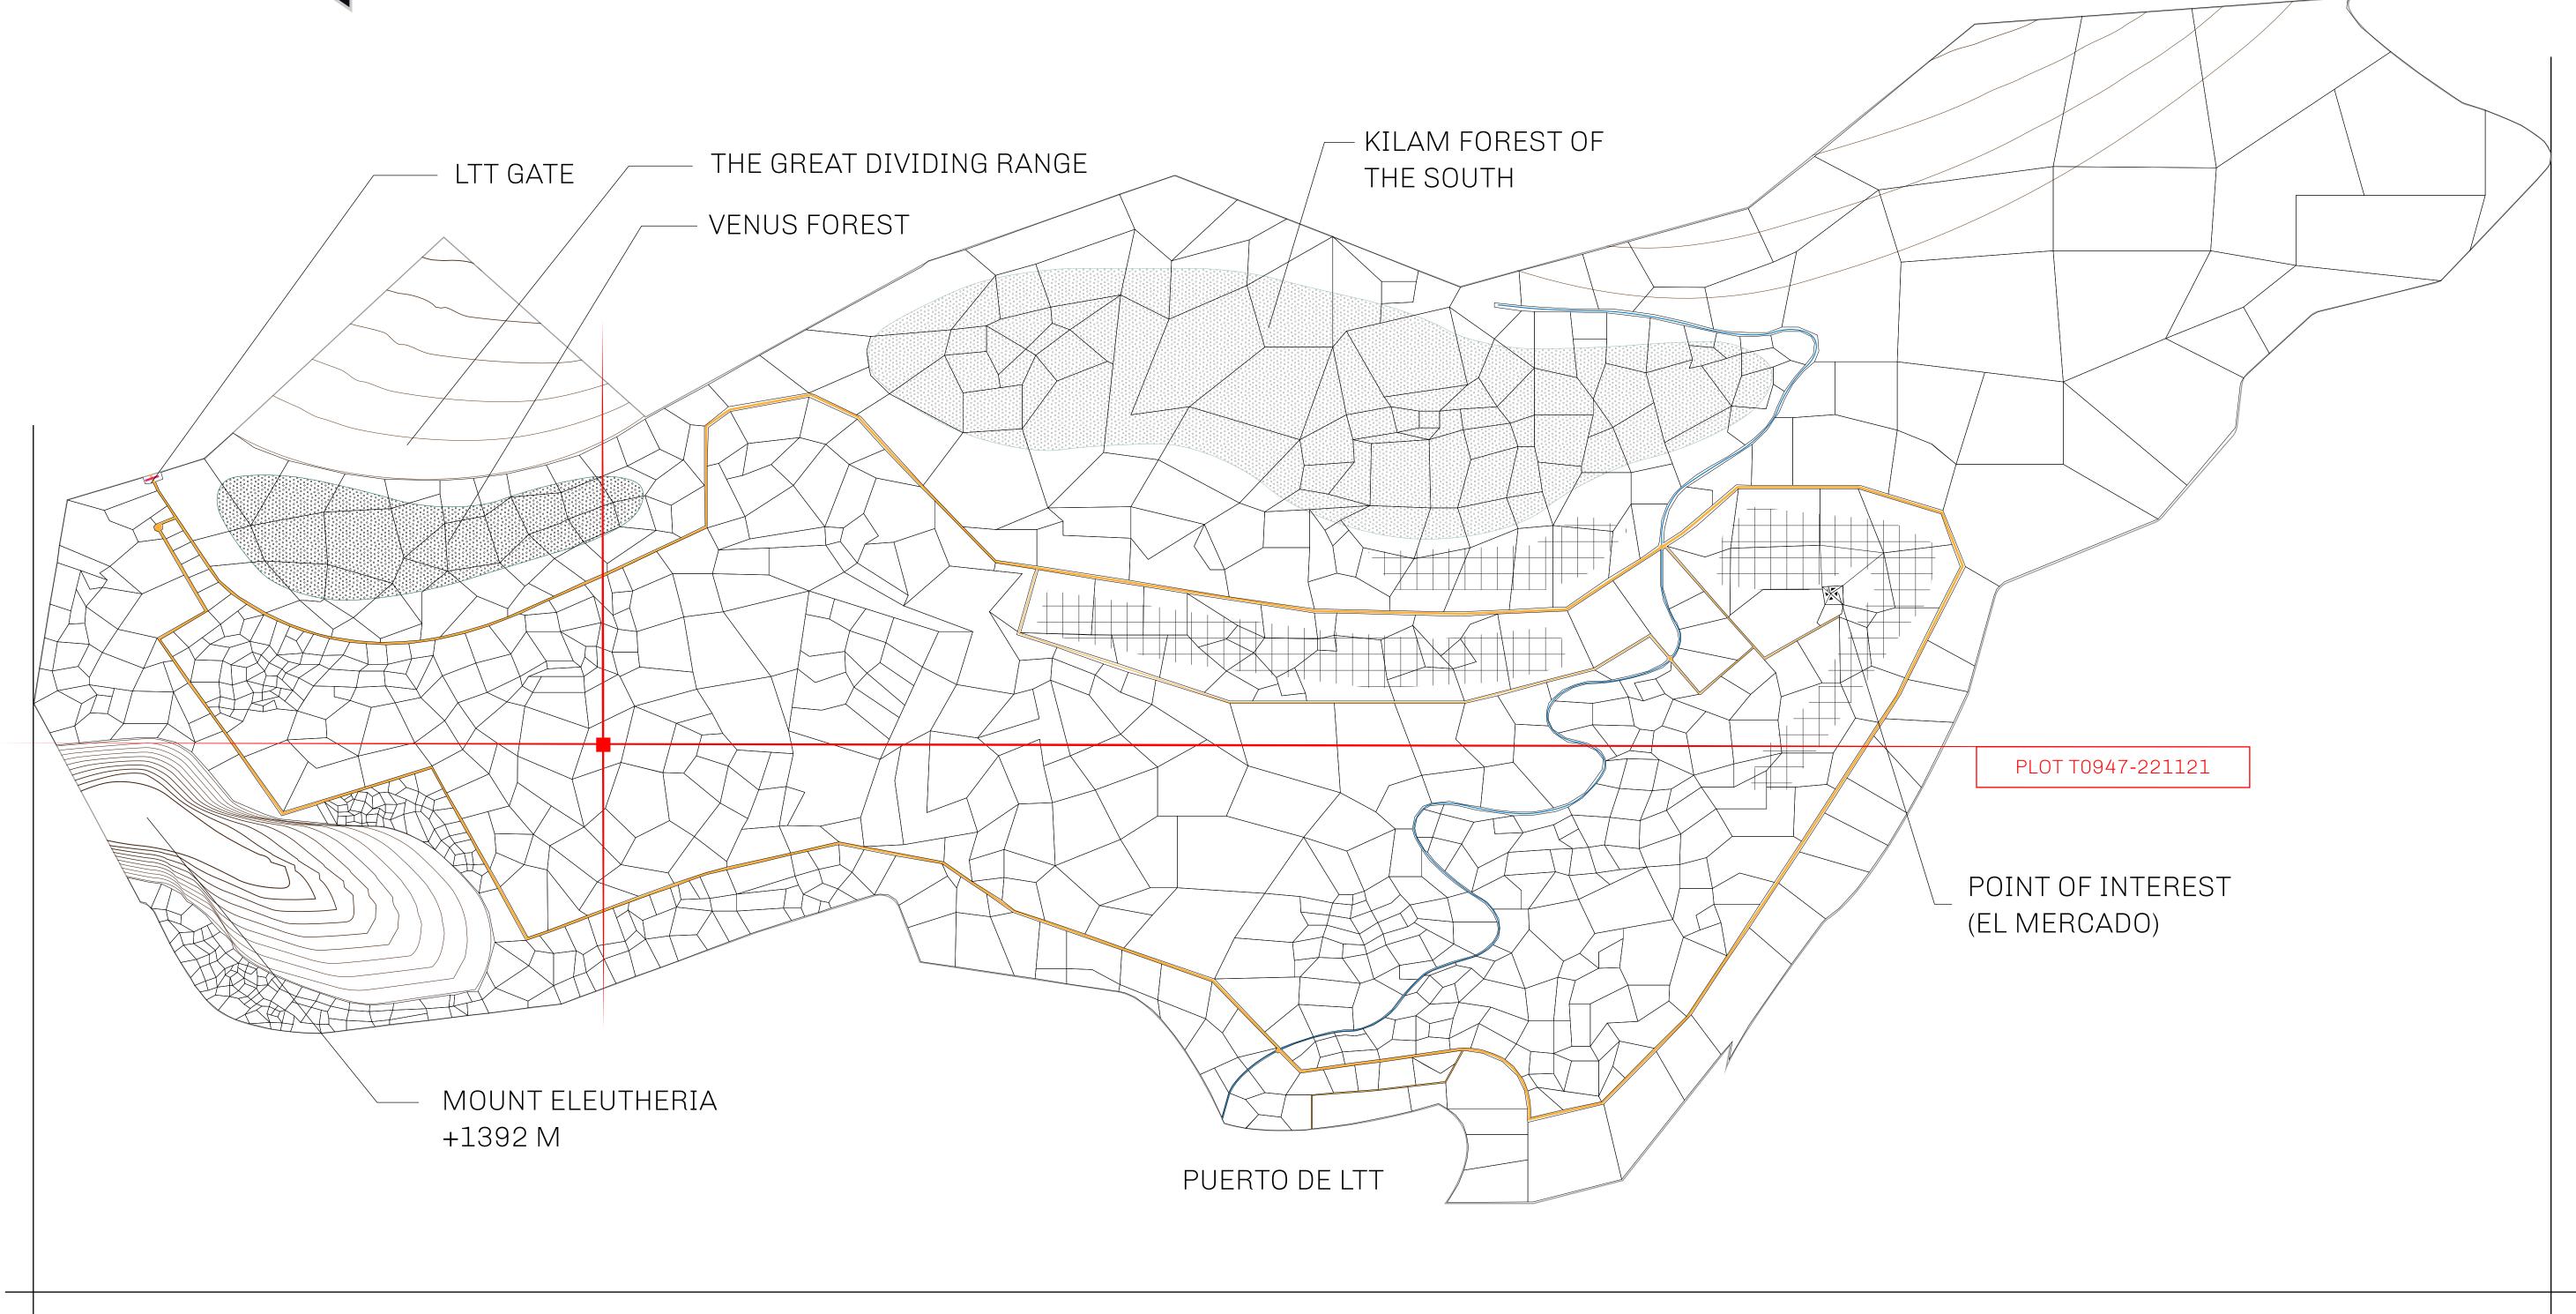

## GEOGRAPHY

COASTLINE
BORDERS
HIGHEST POINT
LOWEST POINT
PLOTS
SCALE

193.03 KM (119.94 MILES)
OCEAN, THE GREAT EMPIRE
MT ELEUTHERIA +1392 M
PUERTO DE LTT 0 M
1045

1:50000

## H.M. LNFT Land Registry

TITLE NUMBER

T0947-221121

TERRITORIO LTT ST

ISSUED 22 November 2021 ...

SCALE **1/50000** 

OWNER ENTITLEMENT

Type W-T: Share of 0.1% of all BUN sales (rewarded in Credits) plus 1% of all LTT redeemed based on number of NFT Stories minted; Mint 4 NFT Stories