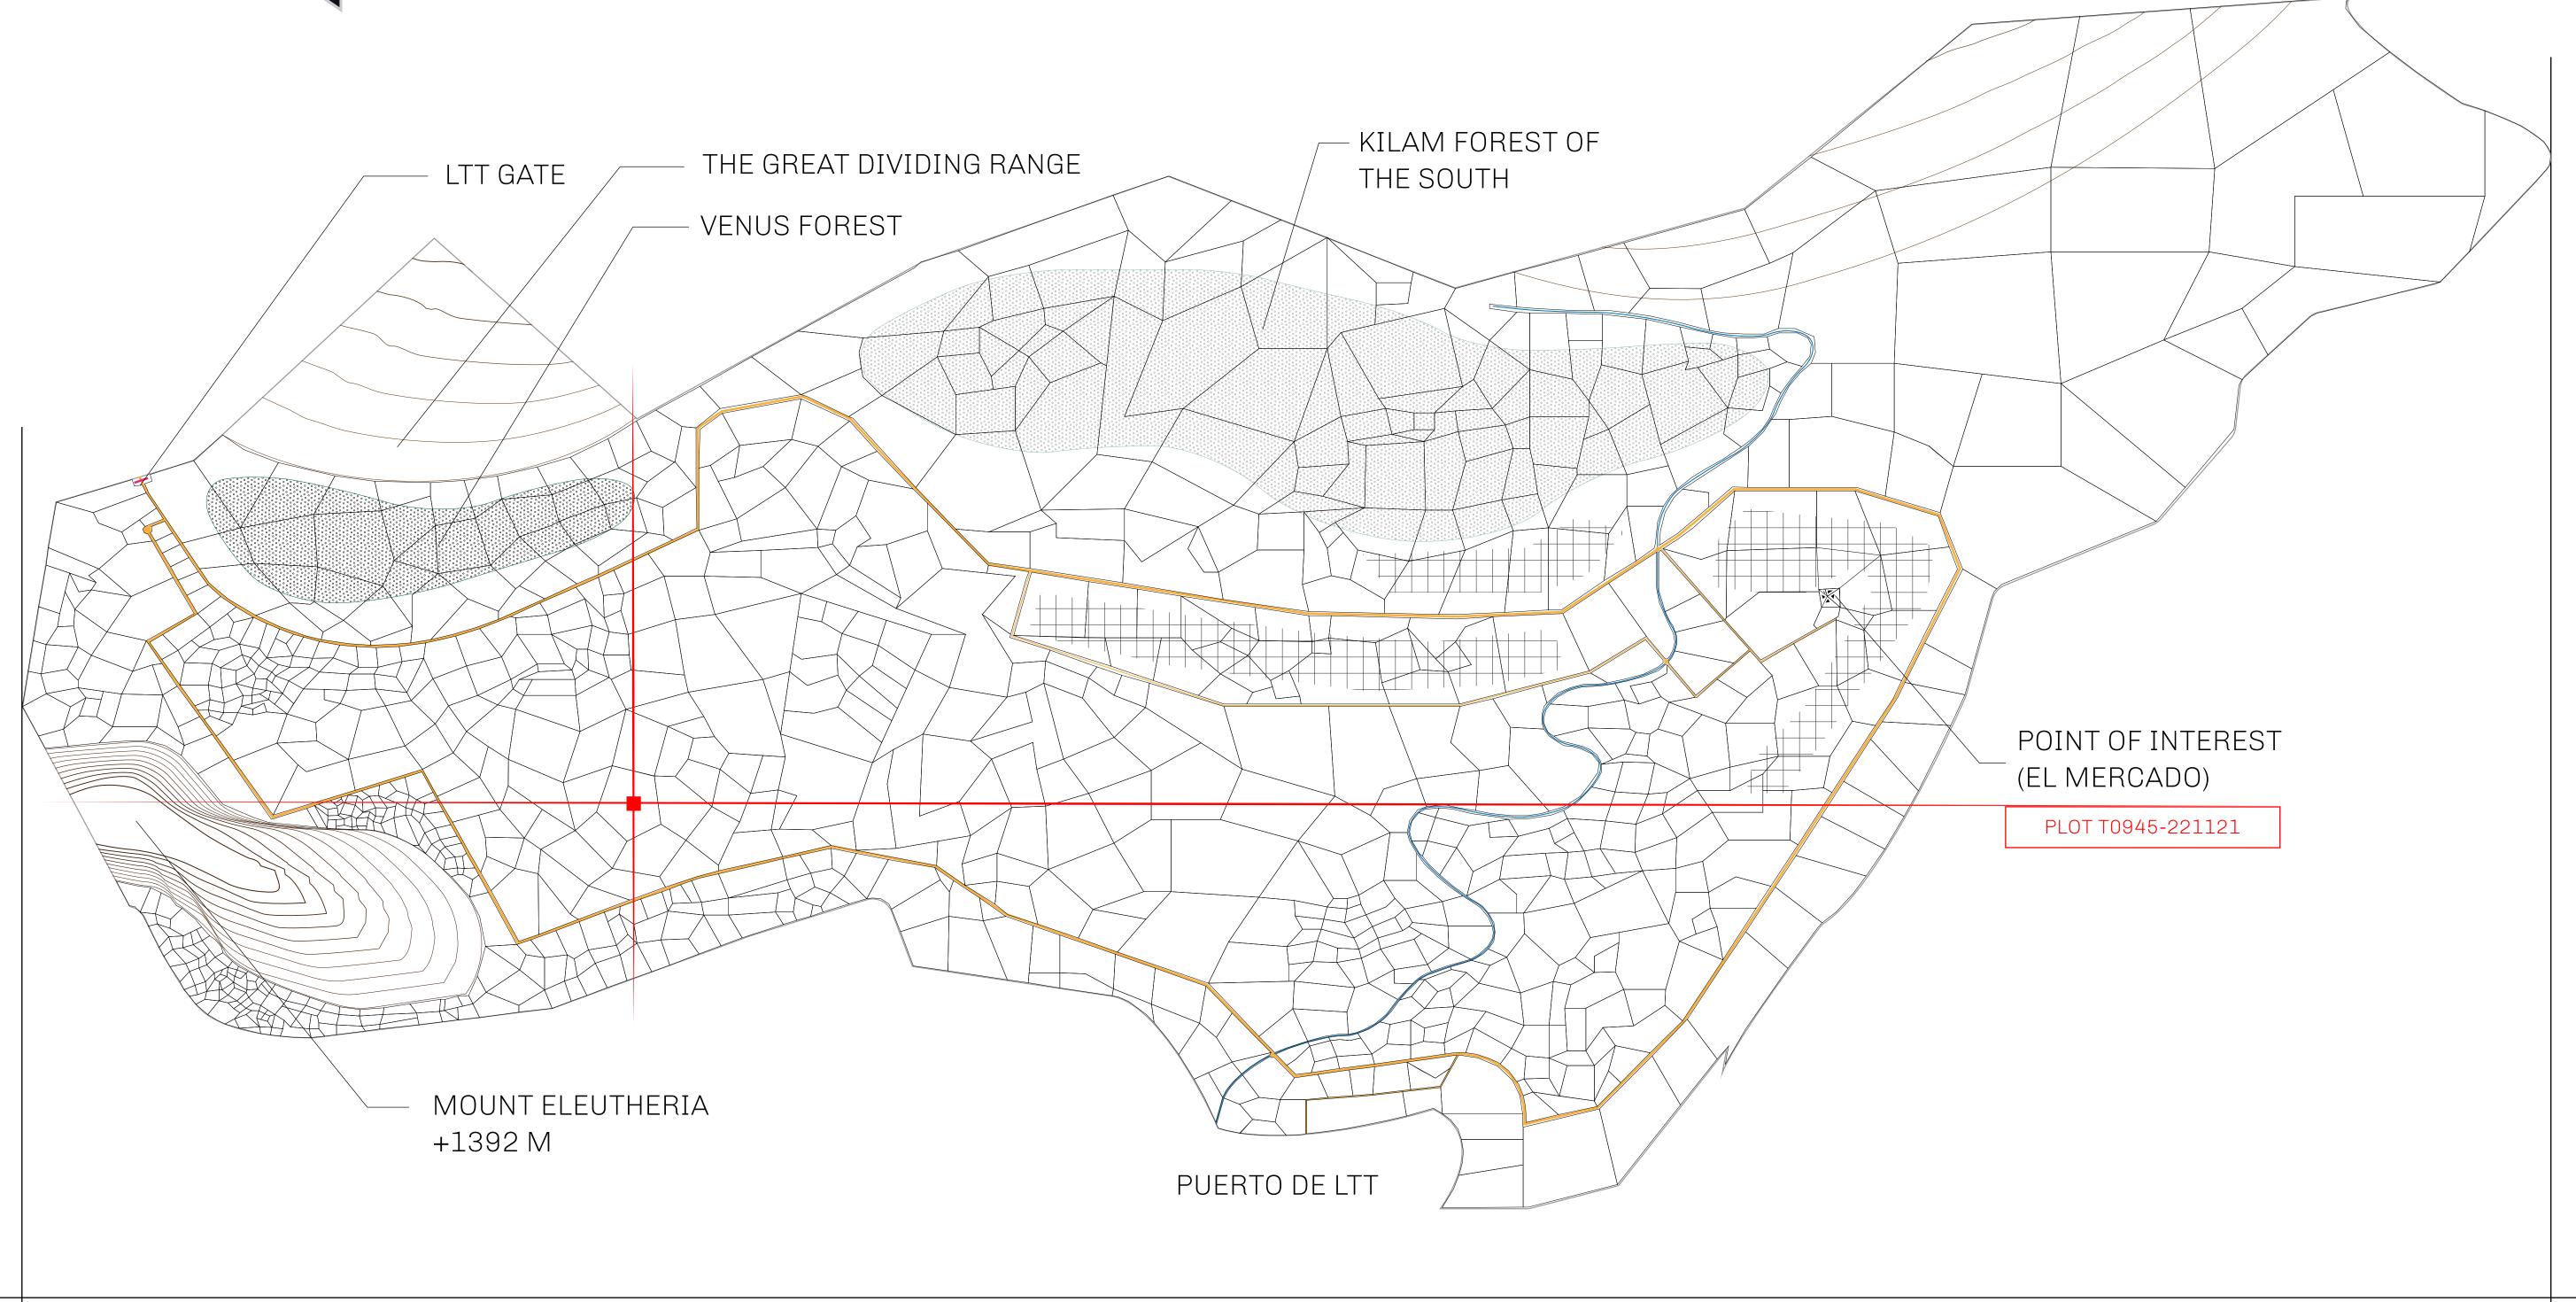

## THE SPANISH ARMADA

The most flamboyant of all of the states, this Spanish-speaking territory houses a clash of cultures. From the LTT trades in the El Mercado district to the solicitations for invites to the Great Empire, and even the traveling Caravans, it is a transient place; people are always on the move on the way to the Great Empire or a trek through the Dividing Range to the Royaume De Satoshi. Commerce uses derivations of LTT such as LTTE, LTTB, and LTTC.

## GEOGRAPHY

COASTLINE
BORDERS
HIGHEST POINT
LOWEST POINT
PLOTS
SCALE

193.03 KM (119.94 MILES)
OCEAN, THE GREAT EMPIRE
MT ELEUTHERIA +1392 M
PUERTO DE LTT 0 M

1045

1:50000